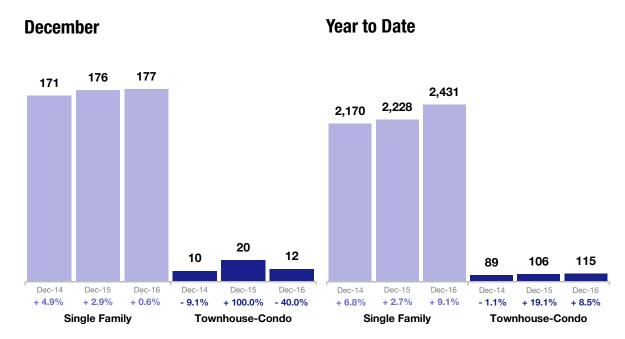

### **December 2016**

Percent changes calculated using year-over-year comparisons.

New Listings were down 23.3 percent for single family homes but increased 166.7 percent for townhouse-condo properties. Pending Sales increased 23.0 percent for single family homes but decreased 11.1 percent for townhouse-condo properties.

# **Single Family Market Overview**

| Key Metrics                 | Historical | Sparkbar | s      |        |         | 12-2015   | 12-2016   | Percent Change | YTD 2015  | YTD 2016  | Percent Change |
|-----------------------------|------------|----------|--------|--------|---------|-----------|-----------|----------------|-----------|-----------|----------------|
| New Listings                | 8-2015     | 12-2015  | 4-2016 | 8-2016 | 12-2016 | 159       | 122       | - 23.3%        | 2,997     | 3,142     | + 4.8%         |
| Pending Sales               | 8-2015     | 12-2015  | 4-2016 | 8-2016 | 12-2016 | 135       | 166       | + 23.0%        | 2,296     | 2,509     | + 9.3%         |
| Sold Listings               | 8-2015     | 12-2015  | 4-2016 | 8-2016 | 12-2016 | 176       | 177       | + 0.6%         | 2,228     | 2,431     | + 9.1%         |
| Median Sales Price          | 8-2015     | 12-2015  | 4-2016 | 8-2016 | 12-2016 | \$145,500 | \$152,145 | + 4.6%         | \$143,950 | \$156,370 | + 8.6%         |
| Avg. Sales Price            | 8-2015     | 12-2015  | 4-2016 | 8-2016 | 12-2016 | \$151,322 | \$171,869 | + 13.6%        | \$151,567 | \$167,173 | + 10.3%        |
| Pct. of List Price Received | 8-2015     | 12-2015  | 4-2016 | 8-2016 | 12-2016 | 97.5%     | 98.1%     | + 0.6%         | 97.3%     | 97.7%     | + 0.4%         |
| Days on Market              | 8-2015     | 12-2015  | 4-2016 | 8-2016 | 12-2016 | 100       | 94        | - 6.0%         | 99        | 91        | - 8.1%         |
| Affordability Index         |            | 12-2015  | 4-2016 | 8-2016 | 12-2016 | 249       | 227       | - 8.8%         | 251       | 221       | - 12.0%        |
| Active Listings             |            | 12-2015  | 4-2016 | 8-2016 | 12-2016 | 681       | 553       | - 18.8%        |           |           |                |
| Months Supply               | 8-2015     | 12-2015  | 4-2016 | 8-2016 | 12-2016 | 3.7       | 2.7       | - 27.0%        |           |           |                |

### **Townhouse-Condo Market Overview**

Key metrics by report month and for year-to-date (YTD) starting from the first of the year.

| Key Metrics                 | Historical Sparkbars                 | 12-2015  | 12-2016   | Percent Change | YTD 2015  | YTD 2016  | Percent Change |
|-----------------------------|--------------------------------------|----------|-----------|----------------|-----------|-----------|----------------|
| New Listings                | 8-2015 12-2015 4-2016 8-2016 12-2016 | 3        | 8         | + 166.7%       | 129       | 123       | - 4.7%         |
| Pending Sales               | 8-2015 12-2015 4-2016 8-2016 12-2016 | 9        | 8         | - 11.1%        | 108       | 116       | + 7.4%         |
| Sold Listings               | 8-2015 12-2015 4-2016 8-2016 12-2016 | 20       | 12        | - 40.0%        | 106       | 115       | + 8.5%         |
| Median Sales Price          | 8-2015 12-2015 4-2016 8-2016 12-2016 | \$66,500 | \$152,000 | + 128.6%       | \$127,500 | \$139,111 | + 9.1%         |
| Avg. Sales Price            | 8-2015 12-2015 4-2016 8-2016 12-2016 | \$82,021 | \$151,483 | + 84.7%        | \$133,885 | \$153,909 | + 15.0%        |
| Pct. of List Price Received | 8-2015 12-2015 4-2016 8-2016 12-2016 | 92.7%    | 98.7%     | + 6.5%         | 96.3%     | 96.7%     | + 0.4%         |
| Days on Market              | 8-2015 12-2015 4-2016 8-2016 12-2016 | 178      | 72        | - 59.6%        | 133       | 99        | - 25.6%        |
| Affordability Index         | 8-2015 12-2015 4-2016 8-2016 12-2016 | 544      | 227       | - 58.3%        | 284       | 248       | - 12.7%        |
| Active Listings             | 8-2015 12-2015 4-2016 8-2016 12-2016 | 31       | 24        | - 22.6%        |           |           |                |
| Months Supply               | 8-2015 12-2015 4-2016 8-2016 12-2016 | 3.5      | 2.5       | - 28.6%        |           |           |                |