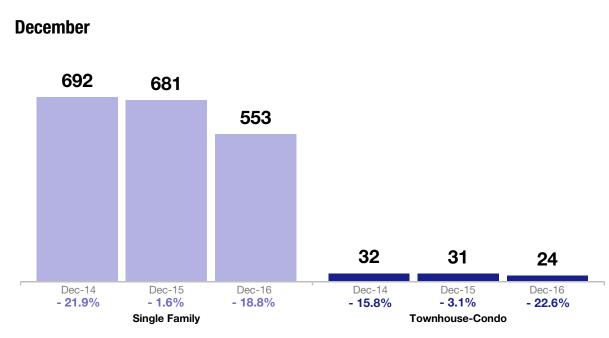

## **Housing Affordability Index**

| Housing<br>Affordability<br>Index | Single<br>Family | Percent Change<br>from Previous<br>Year | Townhouse-<br>Condo | Percent Change<br>from Previous<br>Year |
|-----------------------------------|------------------|-----------------------------------------|---------------------|-----------------------------------------|
| Jan-2016                          | 248              | -15.9%                                  | 250                 | -8.4%                                   |
| Feb-2016                          | 263              | -13.2%                                  | 279                 | -40.5%                                  |
| Mar-2016                          | 236              | -15.7%                                  | 274                 | +69.1%                                  |
| Apr-2016                          | 243              | -1.2%                                   | 282                 | -2.1%                                   |
| May-2016                          | 235              | -13.3%                                  | 293                 | -7.0%                                   |
| Jun-2016                          | 234              | -4.1%                                   | 213                 | -26.6%                                  |
| Jul-2016                          | 234              | -1.7%                                   | 267                 | -21.5%                                  |
| Aug-2016                          | 218              | -12.1%                                  | 254                 | +18.1%                                  |
| Sep-2016                          | 246              | +7.0%                                   | 281                 | +2.9%                                   |
| Oct-2016                          | 228              | -6.2%                                   | 282                 | +16.5%                                  |
| Nov-2016                          | 215              | -16.7%                                  | 255                 | +38.6%                                  |
| Dec-2016                          | 227              | -8.8%                                   | 227                 | -58.3%                                  |
|                                   |                  |                                         |                     |                                         |