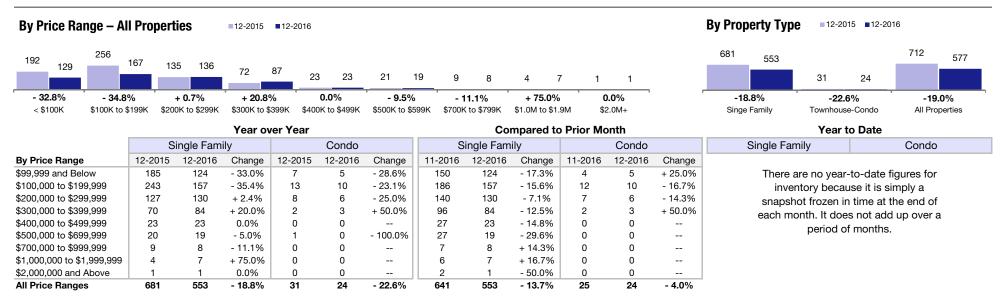

## **Inventory of Active Listings**

| Inventory of<br>Active Listings | Single<br>Family | Percent Change<br>from Previous<br>Year | Townhouse-<br>Condo | Percent Change<br>from Previous<br>Year |
|---------------------------------|------------------|-----------------------------------------|---------------------|-----------------------------------------|
| Jan-2016                        | 665              | -4.3%                                   | 33                  | -13.2%                                  |
| Feb-2016                        | 641              | -6.4%                                   | 31                  | -29.5%                                  |
| Mar-2016                        | 598              | -7.3%                                   | 27                  | -43.8%                                  |
| Apr-2016                        | 653              | -4.4%                                   | 26                  | -40.9%                                  |
| May-2016                        | 679              | -4.9%                                   | 32                  | -22.0%                                  |
| Jun-2016                        | 710              | -5.1%                                   | 31                  | -16.2%                                  |
| Jul-2016                        | 794              | +5.4%                                   | 37                  | -9.8%                                   |
| Aug-2016                        | 760              | -1.0%                                   | 40                  | +5.3%                                   |
| Sep-2016                        | 733              | -7.1%                                   | 39                  | -7.1%                                   |
| Oct-2016                        | 694              | -11.1%                                  | 32                  | +3.2%                                   |
| Nov-2016                        | 641              | -12.1%                                  | 25                  | -35.9%                                  |
| Dec-2016                        | 553              | -18.8%                                  | 24                  | -22.6%                                  |

### **Total Market Overview**

| Key Metrics                 | Historical Sparkba | ırs    |        |         | 12-2015   | 12-2016   | Percent Change | YTD 2015  | YTD 2016  | Percent Change |
|-----------------------------|--------------------|--------|--------|---------|-----------|-----------|----------------|-----------|-----------|----------------|
| New Listings                | 8-2015 12-2015     | 4-2016 | 8-2016 | 12-2016 | 162       | 130       | - 19.8%        | 3,126     | 3,265     | + 4.4%         |
| Pending Sales               | 8-2015 12-2015     | 4-2016 | 8-2016 | 12-2016 | 144       | 174       | + 20.8%        | 2,404     | 2,625     | + 9.2%         |
| Sold Listings               | 8-2015 12-2015     | 4-2016 | 8-2016 | 12-2016 | 196       | 189       | - 3.6%         | 2,334     | 2,546     | + 9.1%         |
| Median Sales Price          | 8-2015 12-2015     | 4-2016 | 8-2016 | 12-2016 | \$137,500 | \$152,145 | + 10.7%        | \$140,600 | \$155,000 | + 10.2%        |
| Avg. Sales Price            | 8-2015 12-2015     | 4-2016 | 8-2016 | 12-2016 | \$144,251 | \$170,575 | + 18.2%        | \$150,763 | \$166,574 | + 10.5%        |
| Pct. of List Price Received | 8-2015 12-2015     | 4-2016 | 8-2016 | 12-2016 | 97.0%     | 98.1%     | + 1.1%         | 97.3%     | 97.7%     | + 0.4%         |
| Days on Market              | 8-2015 12-2015     | 4-2016 | 8-2016 | 12-2016 | 108       | 93        | - 13.9%        | 101       | 91        | - 9.9%         |
| Affordability Index         | 8-2015 12-2015     | 4-2016 | 8-2016 | 12-2016 | 263       | 227       | - 13.7%        | 257       | 223       | - 13.2%        |
| Active Listings             | 8-2015 12-2015     | 4-2016 | 8-2016 | 12-2016 | 712       | 577       | - 19.0%        |           |           |                |
| Months Supply               | 8-2015 12-2015     | 4-2016 | 8-2016 | 12-2016 | 3.7       | 2.7       | - 27.0%        |           |           |                |