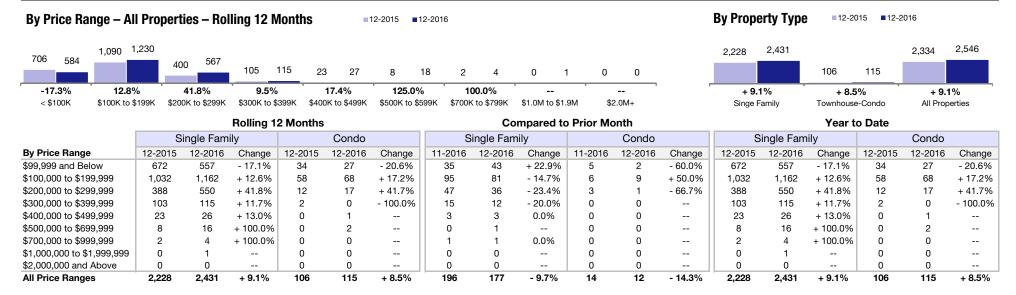

# **Single Family Market Overview**

| Key Metrics                 | Historical | Sparkbar | s      |        |         | 12-2015   | 12-2016   | Percent Change | YTD 2015  | YTD 2016  | Percent Change |
|-----------------------------|------------|----------|--------|--------|---------|-----------|-----------|----------------|-----------|-----------|----------------|
| New Listings                | 8-2015     | 12-2015  | 4-2016 | 8-2016 | 12-2016 | 159       | 122       | - 23.3%        | 2,997     | 3,142     | + 4.8%         |
| Pending Sales               | 8-2015     | 12-2015  | 4-2016 | 8-2016 | 12-2016 | 135       | 166       | + 23.0%        | 2,296     | 2,509     | + 9.3%         |
| Sold Listings               | 8-2015     | 12-2015  | 4-2016 | 8-2016 | 12-2016 | 176       | 177       | + 0.6%         | 2,228     | 2,431     | + 9.1%         |
| Median Sales Price          | 8-2015     | 12-2015  | 4-2016 | 8-2016 | 12-2016 | \$145,500 | \$152,145 | + 4.6%         | \$143,950 | \$156,370 | + 8.6%         |
| Avg. Sales Price            | 8-2015     | 12-2015  | 4-2016 | 8-2016 | 12-2016 | \$151,322 | \$171,869 | + 13.6%        | \$151,567 | \$167,173 | + 10.3%        |
| Pct. of List Price Received | 8-2015     | 12-2015  | 4-2016 | 8-2016 | 12-2016 | 97.5%     | 98.1%     | + 0.6%         | 97.3%     | 97.7%     | + 0.4%         |
| Days on Market              | 8-2015     | 12-2015  | 4-2016 | 8-2016 | 12-2016 | 100       | 94        | - 6.0%         | 99        | 91        | - 8.1%         |
| Affordability Index         |            | 12-2015  | 4-2016 | 8-2016 | 12-2016 | 249       | 227       | - 8.8%         | 251       | 221       | - 12.0%        |
| Active Listings             |            | 12-2015  | 4-2016 | 8-2016 | 12-2016 | 681       | 553       | - 18.8%        |           |           |                |
| Months Supply               | 8-2015     | 12-2015  | 4-2016 | 8-2016 | 12-2016 | 3.7       | 2.7       | - 27.0%        |           |           |                |

### **Townhouse-Condo Market Overview**

Key metrics by report month and for year-to-date (YTD) starting from the first of the year.

| Key Metrics                 | Historical Sparkbars                 | 12-2015  | 12-2016   | Percent Change | YTD 2015  | YTD 2016  | Percent Change |
|-----------------------------|--------------------------------------|----------|-----------|----------------|-----------|-----------|----------------|
| New Listings                | 8-2015 12-2015 4-2016 8-2016 12-2016 | 3        | 8         | + 166.7%       | 129       | 123       | - 4.7%         |
| Pending Sales               | 8-2015 12-2015 4-2016 8-2016 12-2016 | 9        | 8         | - 11.1%        | 108       | 116       | + 7.4%         |
| Sold Listings               | 8-2015 12-2015 4-2016 8-2016 12-2016 | 20       | 12        | - 40.0%        | 106       | 115       | + 8.5%         |
| Median Sales Price          | 8-2015 12-2015 4-2016 8-2016 12-2016 | \$66,500 | \$152,000 | + 128.6%       | \$127,500 | \$139,111 | + 9.1%         |
| Avg. Sales Price            | 8-2015 12-2015 4-2016 8-2016 12-2016 | \$82,021 | \$151,483 | + 84.7%        | \$133,885 | \$153,909 | + 15.0%        |
| Pct. of List Price Received | 8-2015 12-2015 4-2016 8-2016 12-2016 | 92.7%    | 98.7%     | + 6.5%         | 96.3%     | 96.7%     | + 0.4%         |
| Days on Market              | 8-2015 12-2015 4-2016 8-2016 12-2016 | 178      | 72        | - 59.6%        | 133       | 99        | - 25.6%        |
| Affordability Index         | 8-2015 12-2015 4-2016 8-2016 12-2016 | 544      | 227       | - 58.3%        | 284       | 248       | - 12.7%        |
| Active Listings             | 8-2015 12-2015 4-2016 8-2016 12-2016 | 31       | 24        | - 22.6%        |           |           |                |
| Months Supply               | 8-2015 12-2015 4-2016 8-2016 12-2016 | 3.5      | 2.5       | - 28.6%        |           |           |                |