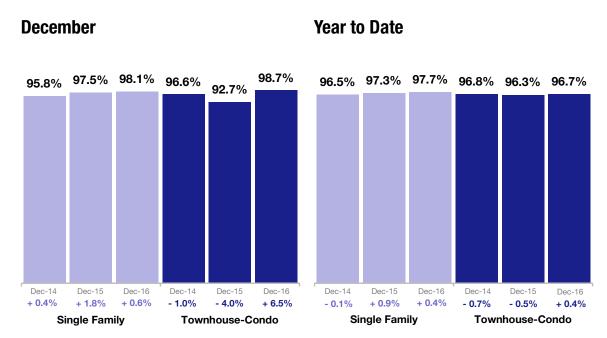

### **Percent of List Price Received**

| Pct. of List Price<br>Received | Single<br>Family | Percent Change<br>from Previous<br>Year | Townhouse-<br>Condo | Percent Change<br>from Previous<br>Year |
|--------------------------------|------------------|-----------------------------------------|---------------------|-----------------------------------------|
| Jan-2016                       | 97.2%            | +1.5%                                   | 94.7%               | -3.2%                                   |
| Feb-2016                       | 97.1%            | -0.2%                                   | 95.0%               | -4.3%                                   |
| Mar-2016                       | 97.3%            | +0.8%                                   | 98.6%               | +3.1%                                   |
| Apr-2016                       | 98.5%            | +1.2%                                   | 96.9%               | -1.8%                                   |
| May-2016                       | 98.0%            | +0.2%                                   | 96.9%               | -0.1%                                   |
| Jun-2016                       | 98.1%            | +0.4%                                   | 98.2%               | +0.2%                                   |
| Jul-2016                       | 98.0%            | -0.3%                                   | 94.7%               | +0.4%                                   |
| Aug-2016                       | 97.2%            | 0.0%                                    | 97.4%               | -0.3%                                   |
| Sep-2016                       | 97.6%            | -0.5%                                   | 93.8%               | -3.2%                                   |
| Oct-2016                       | 97.9%            | +1.2%                                   | 96.7%               | -0.2%                                   |
| Nov-2016                       | 97.5%            | +0.7%                                   | 96.0%               | -1.4%                                   |
| Dec-2016                       | 98.1%            | +0.6%                                   | 98.7%               | +6.5%                                   |

#### **Historical Percent of List Price Received by Month**