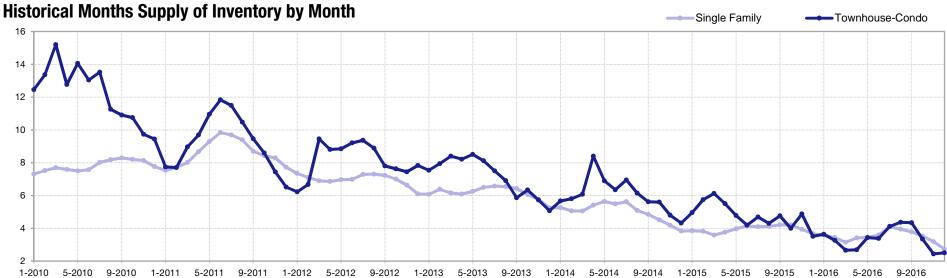

## **Months Supply of Inventory**

| Months Supply of Inventory | Single<br>Family | Percent Change<br>from Previous<br>Year | Percent Change<br>from Previous<br>Year |        |  |  |
|----------------------------|------------------|-----------------------------------------|-----------------------------------------|--------|--|--|
| Jan-2016                   | 3.6              | -5.3%                                   | -28.0%                                  |        |  |  |
| Feb-2016                   | 3.4              | -10.5%                                  | 3.3                                     | -42.1% |  |  |
| Mar-2016                   | 3.1              | -13.9%                                  | 2.7                                     | -55.7% |  |  |
| Apr-2016                   | 3.4              | -10.5%                                  | 2.7                                     | -50.9% |  |  |
| May-2016                   | 3.4              | -15.0%                                  | 3.4                                     | -29.2% |  |  |
| Jun-2016                   | 3.6              | -12.2%                                  | 3.4                                     | -19.0% |  |  |
| Jul-2016                   | 4.1              | 0.0%                                    | 4.1                                     | -12.8% |  |  |
| Aug-2016                   | 3.9              | -4.9%                                   | 4.4                                     | +2.3%  |  |  |
| Sep-2016                   | 3.8              | -9.5%                                   | 4.3                                     | -10.4% |  |  |
| Oct-2016                   | 3.5              | -16.7%                                  | 3.3                                     | -17.5% |  |  |
| Nov-2016                   | 3.2              | -17.9%                                  | 2.4                                     | -51.0% |  |  |
| Dec-2016                   | 2.7              | -27.0%                                  | 2.5                                     | -28.6% |  |  |
|                            |                  |                                         |                                         |        |  |  |