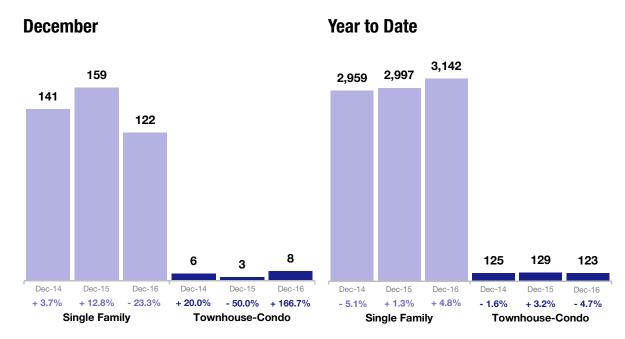

15.0%        |
| Pct. of List Price Received | 8-2015 12-2015 4-2016 8-2016 12-2016 | 92.7%    | 98.7%     | + 6.5%         | 96.3%     | 96.7%     | + 0.4%         |
| Days on Market              | 8-2015 12-2015 4-2016 8-2016 12-2016 | 178      | 72        | - 59.6%        | 133       | 99        | - 25.6%        |
| Affordability Index         | 8-2015 12-2015 4-2016 8-2016 12-2016 | 544      | 227       | - 58.3%        | 284       | 248       | - 12.7%        |
| Active Listings             | 8-2015 12-2015 4-2016 8-2016 12-2016 | 31       | 24        | - 22.6%        |           |           |                |
| Months Supply               | 8-2015 12-2015 4-2016 8-2016 12-2016 | 3.5      | 2.5       | - 28.6%        |           |           |                |

## **New Listings**





| New Listings | Single<br>Family | Percent Change<br>from Previous<br>Year | Townhouse-<br>Condo | Percent Change<br>from Previous<br>Year |
|--------------|------------------|-----------------------------------------|---------------------|-----------------------------------------|
| Jan-2016     | 206              | +7.9%                                   | 14                  | +100.0%                                 |
| Feb-2016     | 214              | +2.4%                                   | 6                   | -62.5%                                  |
| Mar-2016     | 239              | -4.8%                                   | 7                   | -56.3%                                  |
| Apr-2016     | 333              | +12.9%                                  | 11