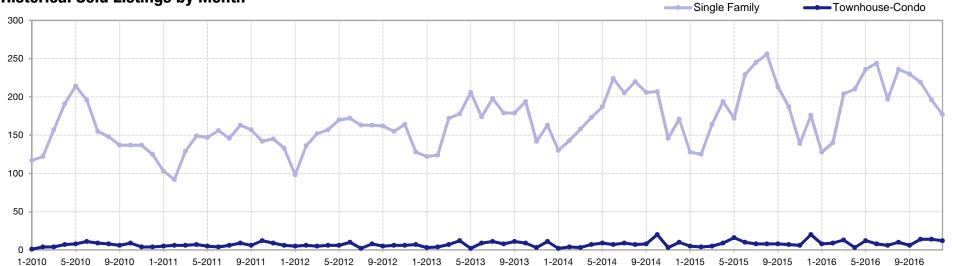

## **Sold Listings**

| Sold Listings | Single<br>Family | Percent Change<br>from Previous<br>Year | Townhouse-<br>Condo | Percent Change<br>from Previous<br>Year |
|---------------|------------------|-----------------------------------------|---------------------|-----------------------------------------|
| Jan-2016      | 128              | 0.0%                                    | 8                   | +60.0%                                  |
| Feb-2016      | 140              | +12.0%                                  | 9                   | +125.0%                                 |
| Mar-2016      | 204              | +24.4%                                  | 13                  | +160.0%                                 |
| Apr-2016      | 210              | +8.2%                                   | 3                   | -66.7%                                  |
| May-2016      | 236              | +37.2%                                  | 12                  | -25.0%                                  |
| Jun-2016      | 244              | +6.6%                                   | 8                   | -20.0%                                  |
| Jul-2016      | 197              | -19.6%                                  | 6                   | -25.0%                                  |
| Aug-2016      | 236              | -7.8%                                   | 10                  | +25.0%                                  |
| Sep-2016      | 230              | +8.0%                                   | 6                   | -25.0%                                  |
| Oct-2016      | 219              | +17.1%                                  | 14                  | +100.0%                                 |
| Nov-2016      | 196              | +41.0%                                  | 14                  | +133.3%                                 |
| Dec-2016      | 177              | +0.6%                                   | 12                  | -40.0%                                  |

### **Historical Sold Listings by Month**

### **Sold Listings**

Actual sales that have closed in a given month.