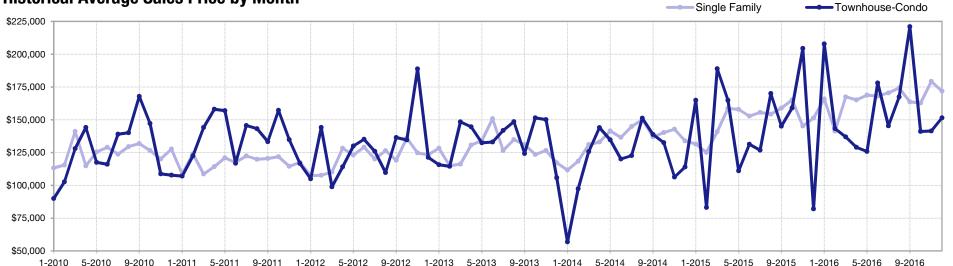

## **Average Sales Price**

| Avg. Sales Price | Single<br>Family | Percent Change<br>from Previous<br>Year | Townhouse-<br>Condo | Percent Change<br>from Previous<br>Year |
|------------------|------------------|-----------------------------------------|---------------------|-----------------------------------------|
| Jan-2016         | \$165,899        | +26.2%                                  | \$207,856           | +26.0%                                  |
| Feb-2016         | \$141,297        | +13.0%                                  | \$143,267           | +72.2%                                  |
| Mar-2016         | \$167,392        | +18.7%                                  | \$136,981           | -27.5%                                  |
| Apr-2016         | \$165,067        | +4.0%                                   | \$129,033           | -21.7%                                  |
| May-2016         | \$168,762        | +6.9%                                   | \$125,825           | +13.3%                                  |
| Jun-2016         | \$168,074        | +10.0%                                  | \$177,988           | +35.5%                                  |
| Jul-2016         | \$170,504        | +9.6%                                   | \$145,317           | +14.5%                                  |
| Aug-2016         | \$174,238        | +13.0%                                  | \$167,490           | -1.5%                                   |
| Sep-2016         | \$163,703        | +3.0%                                   | \$221,000           | +52.3%                                  |
| Oct-2016         | \$162,837        | -1.4%                                   | \$141,101           | -11.3%                                  |
| Nov-2016         | \$179,214        | +23.4%                                  | \$141,399           | -30.8%                                  |
| Dec-2016         | \$171,869        | +13.6%                                  | \$151,483           | +84.7%                                  |

### **Historical Average Sales Price by Month**