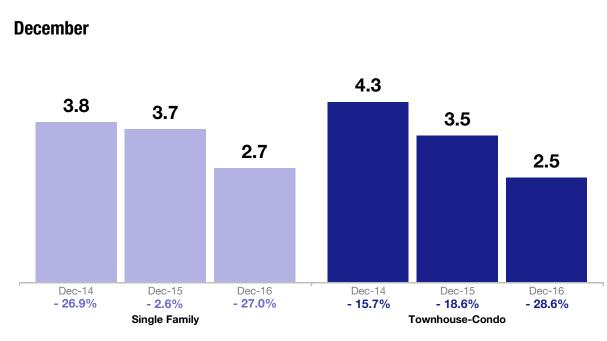

## **Months Supply of Inventory**

| Months Supply of Inventory | Single<br>Family | Percent Change<br>from Previous<br>Year | Percent Change<br>from Previous<br>Year |        |  |  |
|----------------------------|------------------|-----------------------------------------|-----------------------------------------|--------|--|--|
| Jan-2016                   | 3.6              | -5.3%                                   | -28.0%                                  |        |  |  |
| Feb-2016                   | 3.4              | -10.5%                                  | 3.3                                     | -42.1% |  |  |
| Mar-2016                   | 3.1              | -13.9%                                  | 2.7                                     | -55.7% |  |  |
| Apr-2016                   | 3.4              | -10.5%                                  | 2.7                                     | -50.9% |  |  |
| May-2016                   | 3.4              | -15.0%                                  | 3.4                                     | -29.2% |  |  |
| Jun-2016                   | 3.6              | -12.2%                                  | 3.4                                     | -19.0% |  |  |
| Jul-2016                   | 4.1              | 0.0%                                    | 4.1                                     | -12.8% |  |  |
| Aug-2016                   | 3.9              | -4.9%                                   | 4.4                                     | +2.3%  |  |  |
| Sep-2016                   | 3.8              | -9.5%                                   | 4.3                                     | -10.4% |  |  |
| Oct-2016                   | 3.5              | -16.7%                                  | 3.3                                     | -17.5% |  |  |
| Nov-2016                   | 3.2              | -17.9%                                  | 2.4                                     | -51.0% |  |  |
| Dec-2016                   | 2.7              | -27.0%                                  | 2.5                                     | -28.6% |  |  |
|                            |                  |                                         |                                         |        |  |  |