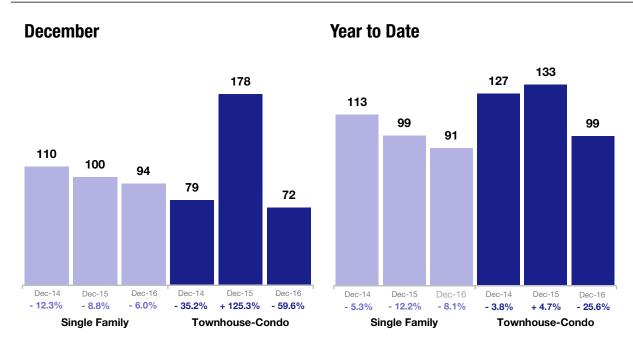

The Median Sales Price was up 4.6 percent to \$152,145 for single family homes and 128.6 percent to \$152,000 for townhouse-condo properties. Days on Market decreased 6.0 percent for single family homes and 59.6 percent for condo properties.

# **Single Family Market Overview**

| Key Metrics                 | Historical | Sparkbar | s      |        |         | 12-2015   | 12-2016   | Percent Change | YTD 2015  | YTD 2016  | Percent Change |
|-----------------------------|------------|----------|--------|--------|---------|-----------|-----------|----------------|-----------|-----------|----------------|
| New Listings                | 8-2015     | 12-2015  | 4-2016 | 8-2016 | 12-2016 | 159       | 122       | - 23.3%        | 2,997     | 3,142     | + 4.8%         |
| Pending Sales               | 8-2015     | 12-2015  | 4-2016 | 8-2016 | 12-2016 | 135       | 166       | + 23.0%        | 2,296     | 2,509     | + 9.3%         |
| Sold Listings               | 8-2015     | 12-2015  | 4-2016 | 8-2016 | 12-2016 | 176       | 177       | + 0.6%         | 2,228     | 2,431     | + 9.1%         |
| Median Sales Price          | 8-2015     | 12-2015  | 4-2016 | 8-2016 | 12-2016 | \$145,500 | \$152,145 | + 4.6%         | \$143,950 | \$156,370 | + 8.6%         |
| Avg. Sales Price            | 8-2015     | 12-2015  | 4-2016 | 8-2016 | 12-2016 | \$151,322 | \$171,869 | + 13.6%        | \$151,567 | \$167,173 | + 10.3%        |
| Pct. of List Price Received | 8-2015     | 12-2015  | 4-2016 | 8-2016 | 12-2016 | 97.5%     | 98.1%     | + 0.6%         | 97.3%     | 97.7%     | + 0.4%         |
| Days on Market              | 8-2015     | 12-2015  | 4-2016 | 8-2016 | 12-2016 | 100       | 94        | - 6.0%         | 99        | 91        | - 8.1%         |
| Affordability Index         |            | 12-2015  | 4-2016 | 8-2016 | 12-2016 | 249       | 227       | - 8.8%         | 251       | 221       | - 12.0%        |
| Active Listings             |            | 12-2015  | 4-2016 | 8-2016 | 12-2016 | 681       | 553       | - 18.8%        |           |           |                |
| Months Supply               | 8-2015     | 12-2015  | 4-2016 | 8-2016 | 12-2016 | 3.7       | 2.7       | - 27.0%        |           |           |                |

### **Townhouse-Condo Market Overview**

Key metrics by report month and for year-to-date (YTD) starting from the first of the year.

| Key Metrics                 | Historical Sparkbars                 | 12-2015  | 12-2016   | Percent Change | YTD 2015  | YTD 2016  | Percent Change |
|-----------------------------|--------------------------------------|----------|-----------|----------------|-----------|-----------|----------------|
| New Listings                | 8-2015 12-2015 4-2016 8-2016 12-2016 | 3        | 8         | + 166.7%       | 129       | 123       | - 4.7%         |
| Pending Sales               | 8-2015 12-2015 4-2016 8-2016 12-2016 | 9        | 8         | - 11.1%        | 108       | 116       | + 7.4%         |
| Sold Listings               | 8-2015 12-2015 4-2016 8-2016 12-2016 | 20       | 12        | - 40.0%        | 106       | 115       | + 8.5%         |
| Median Sales Price          | 8-2015 12-2015 4-2016 8-2016 12-2016 | \$66,500 | \$152,000 | + 128.6%       | \$127,500 | \$139,111 | + 9.1%         |
| Avg. Sales Price            | 8-2015 12-2015 4-2016 8-2016 12-2016 | \$82,021 | \$151,483 | + 84.7%        | \$133,885 | \$153,909 | + 15.0%        |
| Pct. of List Price Received | 8-2015 12-2015 4-2016 8-2016 12-2016 | 92.7%    | 98.7%     | + 6.5%         | 96.3%     | 96.7%     | + 0.4%         |
| Days on Market              | 8-2015 12-2015 4-2016 8-2016 12-2016 | 178      | 72        | - 59.6%        | 133       | 99        | - 25.6%        |
| Affordability Index         | 8-2015 12-2015 4-2016 8-2016 12-2016 | 544      | 227       | - 58.3%        | 284       | 248       | - 12.7%        |
| Active Listings             | 8-2015 12-2015 4-2016 8-2016 12-2016 | 31       | 24        | - 22.6%        |           |           |                |
| Months Supply               | 8-2015 12-2015 4-2016 8-2016 12-2016 | 3.5      | 2.5       | - 28.6%        |           |           |                |

## **Housing Affordability Index**

| Housing<br>Affordability<br>Index | Single<br>Family | Percent Change<br>from Previous<br>Year | Townhouse-<br>Condo | Percent Change<br>from Previous<br>Year |
|-----------------------------------|------------------|-----------------------------------------|---------------------|-----------------------------------------|
| Jan-2016                          | 248              | -15.9%                                  | 250                 | -8.4%                                   |
| Feb-2016                          | 263              | -13.2%                                  | 279                 | -40.5%                                  |
| Mar-2016                          | 236              | -15.7%                                  | 274                 | +69.1%                                  |
| Apr-2016                          | 243              | -1.2%                                   | 282                 | -2.1%                                   |
| May-2016                          | 235              | -13.3%                                  | 293                 | -7.0%                                   |
| Jun-2016                          | 234              | -4.1%                                   | 213                 | -26.6%                                  |
| Jul-2016                          | 234              | -1.7%                                   | 267                 | -21.5%                                  |
| Aug-2016                          | 218              | -12.1%                                  | 254                 | +18.1%                                  |
| Sep-2016                          | 246              | +7.0%                                   | 281                 | +2.9%                                   |
| Oct-2016                          | 228              | -6.2%                                   | 282                 | +16.5%                                  |
| Nov-2016                          | 215              | -16.7%                                  | 255                 | +38.6%                                  |
| Dec-2016                          | 227              | -8.8%                                   | 227                 | -58.3%                                  |
|                                   |                  |                                         |                     |                                         |