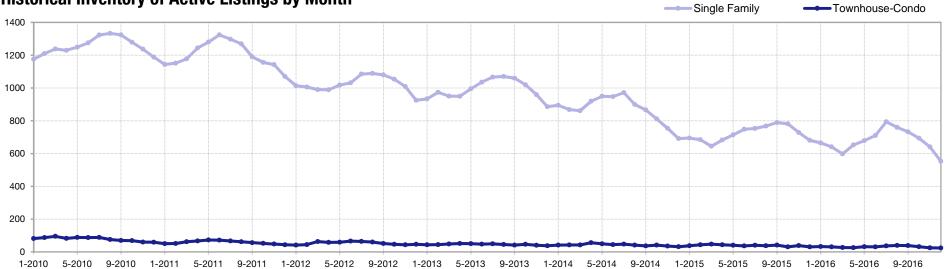

## **Inventory of Active Listings**

| Inventory of<br>Active Listings | Single<br>Family | Percent Change<br>from Previous<br>Year | Townhouse-<br>Condo | Percent Change<br>from Previous<br>Year |
|---------------------------------|------------------|-----------------------------------------|---------------------|-----------------------------------------|
| Jan-2016                        | 665              | -4.3%                                   | 33                  | -13.2%                                  |
| Feb-2016                        | 641              | -6.4%                                   | 31                  | -29.5%                                  |
| Mar-2016                        | 598              | -7.3%                                   | 27                  | -43.8%                                  |
| Apr-2016                        | 653              | -4.4%                                   | 26                  | -40.9%                                  |
| May-2016                        | 679              | -4.9%                                   | 32                  | -22.0%                                  |
| Jun-2016                        | 710              | -5.1%                                   | 31                  | -16.2%                                  |
| Jul-2016                        | 794              | +5.4%                                   | 37                  | -9.8%                                   |
| Aug-2016                        | 760              | -1.0%                                   | 40                  | +5.3%                                   |
| Sep-2016                        | 733              | -7.1%                                   | 39                  | -7.1%                                   |
| Oct-2016                        | 694              | -11.1%                                  | 32                  | +3.2%                                   |
| Nov-2016                        | 641              | -12.1%                                  | 25                  | -35.9%                                  |
| Dec-2016                        | 553              | -18.8%                                  | 24                  | -22.6%                                  |

#### **Historical Inventory of Active Listings by Month**