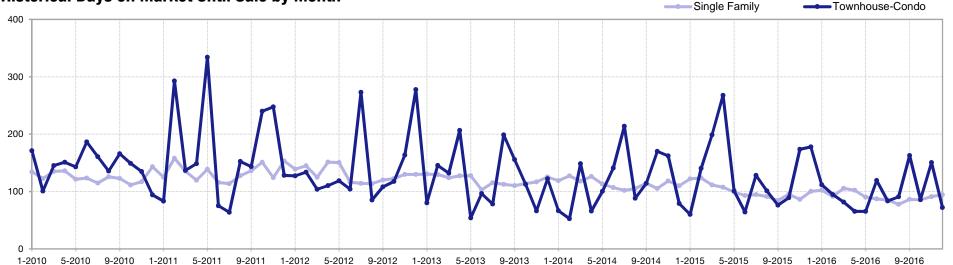

## **Days on Market Until Sale**

| Days on Market<br>Until Sale | Single<br>Family | Percent Change<br>from Previous<br>Year | Townhouse-<br>Condo | Percent Change<br>from Previous<br>Year |
|------------------------------|------------------|-----------------------------------------|---------------------|-----------------------------------------|
| Jan-2016                     | 102              | -16.4%                                  | 112                 | +86.7%                                  |
| Feb-2016                     | 92               | -25.8%                                  | 95                  | -32.6%                                  |
| Mar-2016                     | 106              | -5.4%                                   | 82                  | -58.8%                                  |
| Apr-2016                     | 102              | -5.6%                                   | 66                  | -75.4%                                  |
| May-2016                     | 90               | -9.1%                                   | 66                  | -34.7%                                  |
| Jun-2016                     | 87               | -6.5%                                   | 119                 | +85.9%                                  |
| Jul-2016                     | 85               | -10.5%                                  | 84                  | -34.4%                                  |
| Aug-2016                     | 78               | -14.3%                                  | 91                  | -9.9%                                   |
| Sep-2016                     | 86               | +2.4%                                   | 163                 | +114.5%                                 |
| Oct-2016                     | 85               | -10.5%                                  | 86                  | -3.4%                                   |
| Nov-2016                     | 91               | +5.8%                                   | 150                 | -13.8%                                  |
| Dec-2016                     | 94               | -6.0%                                   | 72                  | -59.6%                                  |
|                              |                  |                                         |                     |                                         |

### Historical Days on Market Until Sale by Month