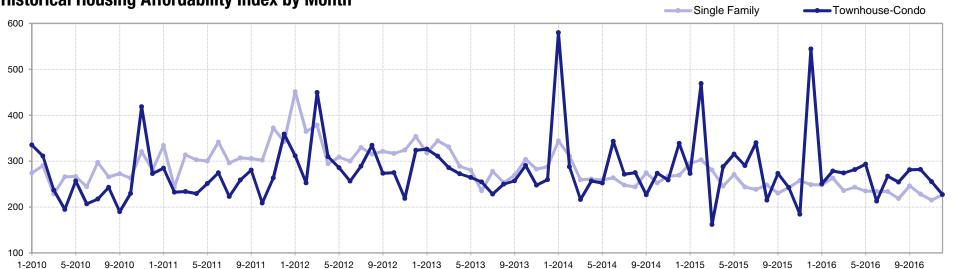

## **Housing Affordability Index**

| Housing<br>Affordability<br>Index | Single<br>Family | Percent Change<br>from Previous<br>Year | Townhouse-<br>Condo | Percent Change<br>from Previous<br>Year |
|-----------------------------------|------------------|-----------------------------------------|---------------------|-----------------------------------------|
| Jan-2016                          | 248              | -15.9%                                  | 250                 | -8.4%                                   |
| Feb-2016                          | 263              | -13.2%                                  | 279                 | -40.5%                                  |
| Mar-2016                          | 236              | -15.7%                                  | 274                 | +69.1%                                  |
| Apr-2016                          | 243              | -1.2%                                   | 282                 | -2.1%                                   |
| May-2016                          | 235              | -13.3%                                  | 293                 | -7.0%                                   |
| Jun-2016                          | 234              | -4.1%                                   | 213                 | -26.6%                                  |
| Jul-2016                          | 234              | -1.7%                                   | 267                 | -21.5%                                  |
| Aug-2016                          | 218              | -12.1%                                  | 254                 | +18.1%                                  |
| Sep-2016                          | 246              | +7.0%                                   | 281                 | +2.9%                                   |
| Oct-2016                          | 228              | -6.2%                                   | 282                 | +16.5%                                  |
| Nov-2016                          | 215              | -16.7%                                  | 255                 | +38.6%                                  |
| Dec-2016                          | 227              | -8.8%                                   | 227                 | -58.3%                                  |
|                                   |                  |                                         |                     |                                         |

#### **Historical Housing Affordability Index by Month**