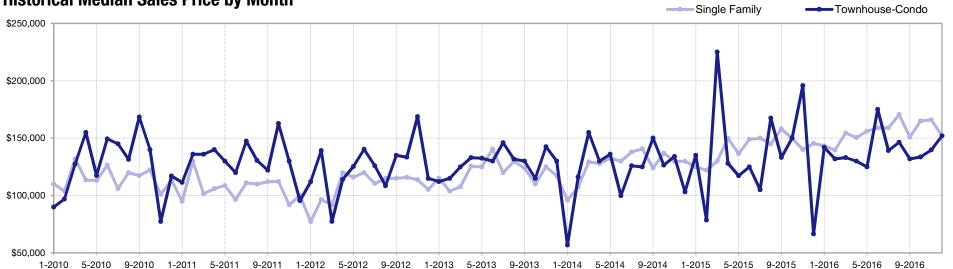

### **Median Sales Price**

| Median Sales<br>Price | Single<br>Family | Percent Change<br>from Previous<br>Year | Townhouse-<br>Condo | Percent Change<br>from Previous<br>Year |
|-----------------------|------------------|-----------------------------------------|---------------------|-----------------------------------------|
| Jan-2016              | \$143,250        | +14.6%                                  | \$141,950           | +5.1%                                   |
| Feb-2016              | \$139,750        | +14.5%                                  | \$131,900           | +67.6%                                  |
| Mar-2016              | \$154,500        | +18.8%                                  | \$133,000           | -40.9%                                  |
| Apr-2016              | \$150,450        | +0.3%                                   | \$130,000           | +1.6%                                   |
| May-2016              | \$156,000        | +14.3%                                  | \$124,950           | +6.6%                                   |
| Jun-2016              | \$159,000        | +6.7%                                   | \$175,000           | +40.0%                                  |
| Jul-2016              | \$159,000        | +6.0%                                   | \$139,125           | +32.5%                                  |
| Aug-2016              | \$170,500        | +17.6%                                  | \$146,450           | -12.6%                                  |
| Sep-2016              | \$150,950        | -4.5%                                   | \$132,000           | -0.9%                                   |
| Oct-2016              | \$165,000        | +10.1%                                  | \$133,556           | -11.0%                                  |
| Nov-2016              | \$166,000        | +18.6%                                  | \$139,700           | -28.6%                                  |
| Dec-2016              | \$152,145        | +4.6%                                   | \$152,000           | +128.6%                                 |

### **Historical Median Sales Price by Month**