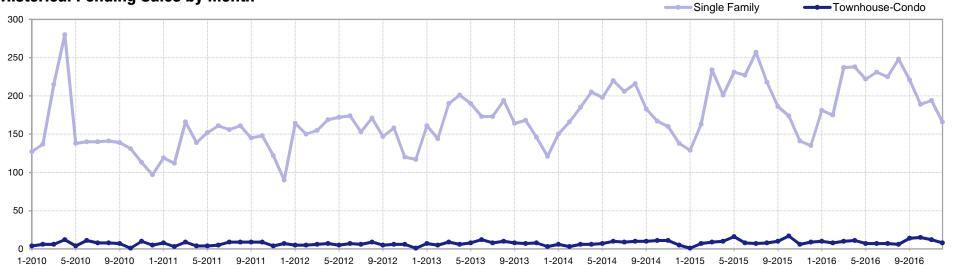

## **Pending Sales**

| Pending Sales | Single<br>Family | Percent Change<br>from Previous<br>Year | Townhouse-<br>Condo | Percent Change<br>from Previous<br>Year |
|---------------|------------------|-----------------------------------------|---------------------|-----------------------------------------|
| Jan-2016      | 181              | +40.3%                                  | 10                  | +900.0%                                 |
| Feb-2016      | 175              | +7.4%                                   | 8                   | +14.3%                                  |
| Mar-2016      | 237              | +1.3%                                   | 10                  | +11.1%                                  |
| Apr-2016      | 238              | +18.4%                                  | 11                  | +10.0%                                  |
| May-2016      | 222              | -3.9%                                   | 7                   | -56.3%                                  |
| Jun-2016      | 231              | +1.8%                                   | 7                   | -12.5%                                  |
| Jul-2016      | 225              | -12.5%                                  | 7                   | 0.0%                                    |
| Aug-2016      | 248              | +13.8%                                  | 6                   | -25.0%                                  |
| Sep-2016      | 221              | +18.8%                                  | 14                  | +40.0%                                  |
| Oct-2016      | 189              | +8.6%                                   | 15                  | -11.8%                                  |
| Nov-2016      | 194              | +37.6%                                  | 12                  | +100.0%                                 |
| Dec-2016      | 166              | +23.0%                                  | 8                   | -11.1%                                  |

### **Historical Pending Sales by Month**