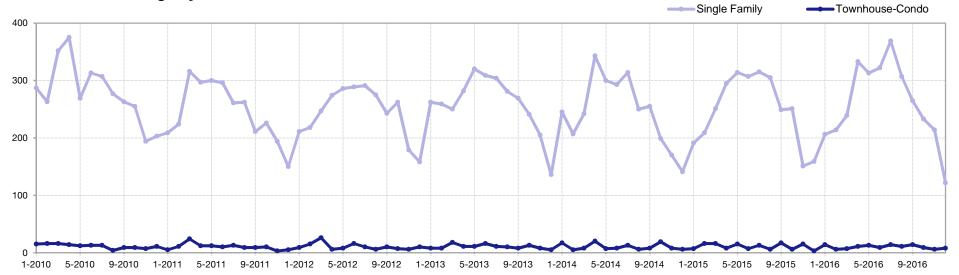

## **Pending Sales**

| Pending Sales | Single<br>Family | Percent Change<br>from Previous<br>Year | Townhouse-<br>Condo | Percent Change<br>from Previous<br>Year |
|---------------|------------------|-----------------------------------------|---------------------|-----------------------------------------|
| Jan-2016      | 181              | +40.3%                                  | 10                  | +900.0%                                 |
| Feb-2016      | 175              | +7.4%                                   | 8                   | +14.3%                                  |
| Mar-2016      | 237              | +1.3%                                   | 10                  | +11.1%                                  |
| Apr-2016      | 238              | +18.4%                                  | 11                  | +10.0%                                  |
| May-2016      | 222              | -3.9%                                   | 7                   | -56.3%                                  |
| Jun-2016      | 231              | +1.8%                                   | 7                   | -12.5%                                  |
| Jul-2016      | 225              | -12.5%                                  | 7                   | 0.0%                                    |
| Aug-2016      | 248              | +13.8%                                  | 6                   | -25.0%                                  |
| Sep-2016      | 221              | +18.8%                                  | 14                  | +40.0%                                  |
| Oct-2016      | 189              | +8.6%                                   | 15                  | -11.8%                                  |
| Nov-2016      | 194              | +37.6%                                  | 12                  | +100.0%                                 |
| Dec-2016      | 166              | +23.0%                                  | 8                   | -11.1%                                  |