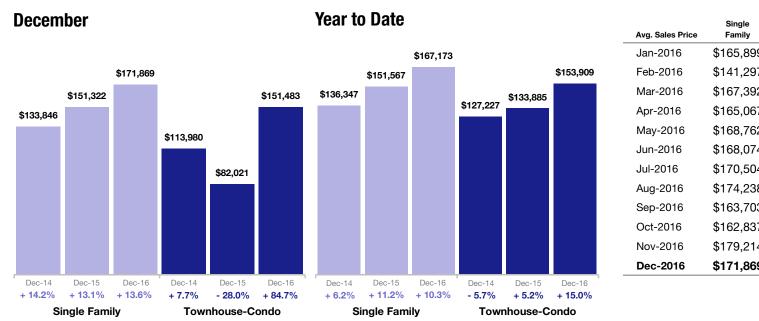

# **Single Family Market Overview**

| Key Metrics                 | Historical | Sparkbar | s      |        |         | 12-2015   | 12-2016   | Percent Change | YTD 2015  | YTD 2016  | Percent Change |
|-----------------------------|------------|----------|--------|--------|---------|-----------|-----------|----------------|-----------|-----------|----------------|
| New Listings                | 8-2015     | 12-2015  | 4-2016 | 8-2016 | 12-2016 | 159       | 122       | - 23.3%        | 2,997     | 3,142     | + 4.8%         |
| Pending Sales               | 8-2015     | 12-2015  | 4-2016 | 8-2016 | 12-2016 | 135       | 166       | + 23.0%        | 2,296     | 2,509     | + 9.3%         |
| Sold Listings               | 8-2015     | 12-2015  | 4-2016 | 8-2016 | 12-2016 | 176       | 177       | + 0.6%         | 2,228     | 2,431     | + 9.1%         |
| Median Sales Price          | 8-2015     | 12-2015  | 4-2016 | 8-2016 | 12-2016 | \$145,500 | \$152,145 | + 4.6%         | \$143,950 | \$156,370 | + 8.6%         |
| Avg. Sales Price            | 8-2015     | 12-2015  | 4-2016 | 8-2016 | 12-2016 | \$151,322 | \$171,869 | + 13.6%        | \$151,567 | \$167,173 | + 10.3%        |
| Pct. of List Price Received | 8-2015     | 12-2015  | 4-2016 | 8-2016 | 12-2016 | 97.5%     | 98.1%     | + 0.6%         | 97.3%     | 97.7%     | + 0.4%         |
| Days on Market              | 8-2015     | 12-2015  | 4-2016 | 8-2016 | 12-2016 | 100       | 94        | - 6.0%         | 99        | 91        | - 8.1%         |
| Affordability Index         |            | 12-2015  | 4-2016 | 8-2016 | 12-2016 | 249       | 227       | - 8.8%         | 251       | 221       | - 12.0%        |
| Active Listings             |            | 12-2015  | 4-2016 | 8-2016 | 12-2016 | 681       | 553       | - 18.8%        |           |           |                |
| Months Supply               | 8-2015     | 12-2015  | 4-2016 | 8-2016 | 12-2016 | 3.7       | 2.7       | - 27.0%        |           |           |                |

### **Townhouse-Condo Market Overview**

Key metrics by report month and for year-to-date (YTD) starting from the first of the year.

| Key Metrics                 | Historical Sparkbars                 | 12-2015  | 12-2016   | Percent Change | YTD 2015  | YTD 2016  | Percent Change |
|-----------------------------|--------------------------------------|----------|-----------|----------------|-----------|-----------|----------------|
| New Listings                | 8-2015 12-2015 4-2016 8-2016 12-2016 | 3        | 8         | + 166.7%       | 129       | 123       | - 4.7%         |
| Pending Sales               | 8-2015 12-2015 4-2016 8-2016 12-2016 | 9        | 8         | - 11.1%        | 108       | 116       | + 7.4%         |
| Sold Listings               | 8-2015 12-2015 4-2016 8-2016 12-2016 | 20       | 12        | - 40.0%        | 106       | 115       | + 8.5%         |
| Median Sales Price          | 8-2015 12-2015 4-2016 8-2016 12-2016 | \$66,500 | \$152,000 | + 128.6%       | \$127,500 | \$139,111 | + 9.1%         |
| Avg. Sales Price            | 8-2015 12-2015 4-2016 8-2016 12-2016 | \$82,021 | \$151,483 | + 84.7%        | \$133,885 | \$153,909 | + 15.0%        |
| Pct. of List Price Received | 8-2015 12-2015 4-2016 8-2016 12-2016 | 92.7%    | 98.7%     | + 6.5%         | 96.3%     | 96.7%     | + 0.4%         |
| Days on Market              | 8-2015 12-2015 4-2016 8-2016 12-2016 | 178      | 72        | - 59.6%        | 133       | 99        | - 25.6%        |
| Affordability Index         | 8-2015 12-2015 4-2016 8-2016 12-2016 | 544      | 227       | - 58.3%        | 284       | 248       | - 12.7%        |
| Active Listings             | 8-2015 12-2015 4-2016 8-2016 12-2016 | 31       | 24        | - 22.6%        |           |           |                |
| Months Supply               | 8-2015 12-2015 4-2016 8-2016 12-2016 | 3.5      | 2.5       | - 28.6%        |           |           |                |

### **Median Sales Price**

| Median Sales<br>Price | Single<br>Family | Percent Change<br>from Previous<br>Year | Townhouse-<br>Condo | Percent Change<br>from Previous<br>Year |
|-----------------------|------------------|-----------------------------------------|---------------------|-----------------------------------------|
| Jan-2016              | \$143,250        | +14.6%                                  | \$141,950           | +5.1%                                   |
| Feb-2016              | \$139,750        | +14.5%                                  | \$131,900           | +67.6%                                  |
| Mar-2016              | \$154,500        | +18.8%                                  | \$133,000           | -40.9%                                  |
| Apr-2016              | \$150,450        | +0.3%                                   | \$130,000           | +1.6%                                   |
| May-2016              | \$156,000        | +14.3%                                  | \$124,950           | +6.6%                                   |
| Jun-2016              | \$159,000        | +6.7%                                   | \$175,000           | +40.0%                                  |
| Jul-2016              | \$159,000        | +6.0%                                   | \$139,125           | +32.5%                                  |
| Aug-2016              | \$170,500        | +17.6%                                  | \$146,450           | -12.6%                                  |
| Sep-2016              | \$150,950        | -4.5%                                   | \$132,000           | -0.9%                                   |
| Oct-2016              | \$165,000        | +10.1%                                  | \$133,556           | -11.0%                                  |
| Nov-2016              | \$166,000        | +18.6%                                  | \$139,700           | -28.6%                                  |
| Dec-2016              | \$152,145        | +4.6%                                   | \$152,000           | +128.6%                                 |