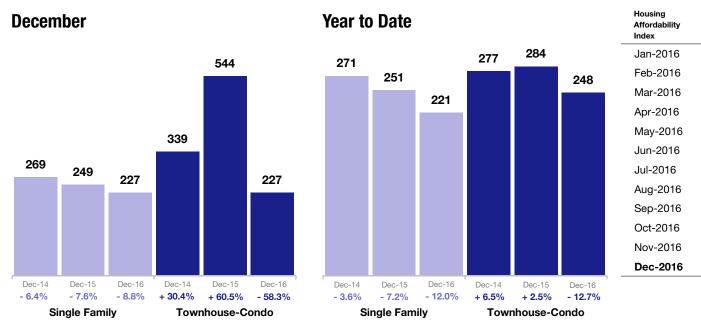

# **Single Family Market Overview**

| Key Metrics                 | Historical | Sparkbar | s      |        |         | 12-2015   | 12-2016   | Percent Change | YTD 2015  | YTD 2016  | Percent Change |
|-----------------------------|------------|----------|--------|--------|---------|-----------|-----------|----------------|-----------|-----------|----------------|
| New Listings                | 8-2015     | 12-2015  | 4-2016 | 8-2016 | 12-2016 | 159       | 122       | - 23.3%        | 2,997     | 3,142     | + 4.8%         |
| Pending Sales               | 8-2015     | 12-2015  | 4-2016 | 8-2016 | 12-2016 | 135       | 166       | + 23.0%        | 2,296     | 2,509     | + 9.3%         |
| Sold Listings               | 8-2015     | 12-2015  | 4-2016 | 8-2016 | 12-2016 | 176       | 177       | + 0.6%         | 2,228     | 2,431     | + 9.1%         |
| Median Sales Price          | 8-2015     | 12-2015  | 4-2016 | 8-2016 | 12-2016 | \$145,500 | \$152,145 | + 4.6%         | \$143,950 | \$156,370 | + 8.6%         |
| Avg. Sales Price            | 8-2015     | 12-2015  | 4-2016 | 8-2016 | 12-2016 | \$151,322 | \$171,869 | + 13.6%        | \$151,567 | \$167,173 | + 10.3%        |
| Pct. of List Price Received | 8-2015     | 12-2015  | 4-2016 | 8-2016 | 12-2016 | 97.5%     | 98.1%     | + 0.6%         | 97.3%     | 97.7%     | + 0.4%         |
| Days on Market              | 8-2015     | 12-2015  | 4-2016 | 8-2016 | 12-2016 | 100       | 94        | - 6.0%         | 99        | 91        | - 8.1%         |
| Affordability Index         |            | 12-2015  | 4-2016 | 8-2016 | 12-2016 | 249       | 227       | - 8.8%         | 251       | 221       | - 12.0%        |
| Active Listings             |            | 12-2015  | 4-2016 | 8-2016 | 12-2016 | 681       | 553       | - 18.8%        |           |           |                |
| Months Supply               | 8-2015     | 12-2015  | 4-2016 | 8-2016 | 12-2016 | 3.7       | 2.7       | - 27.0%        |           |           |                |

### **Townhouse-Condo Market Overview**

Key metrics by report month and for year-to-date (YTD) starting from the first of the year.

| Key Metrics                 | Historical Sparkbars                 | 12-2015  | 12-2016   | Percent Change | YTD 2015  | YTD 2016  | Percent Change |
|-----------------------------|--------------------------------------|----------|-----------|----------------|-----------|-----------|----------------|
| New Listings                | 8-2015 12-2015 4-2016 8-2016 12-2016 | 3        | 8         | + 166.7%       | 129       | 123       | - 4.7%         |
| Pending Sales               | 8-2015 12-2015 4-2016 8-2016 12-2016 | 9        | 8         | - 11.1%        | 108       | 116       | + 7.4%         |
| Sold Listings               | 8-2015 12-2015 4-2016 8-2016 12-2016 | 20       | 12        | - 40.0%        | 106       | 115       | + 8.5%         |
| Median Sales Price          | 8-2015 12-2015 4-2016 8-2016 12-2016 | \$66,500 | \$152,000 | + 128.6%       | \$127,500 | \$139,111 | + 9.1%         |
| Avg. Sales Price            | 8-2015 12-2015 4-2016 8-2016 12-2016 | \$82,021 | \$151,483 | + 84.7%        | \$133,885 | \$153,909 | + 15.0%        |
| Pct. of List Price Received | 8-2015 12-2015 4-2016 8-2016 12-2016 | 92.7%    | 98.7%     | + 6.5%         | 96.3%     | 96.7%     | + 0.4%         |
| Days on Market              | 8-2015 12-2015 4-2016 8-2016 12-2016 | 178      | 72        | - 59.6%        | 133       | 99        | - 25.6%        |
| Affordability Index         | 8-2015 12-2015 4-2016 8-2016 12-2016 | 544      | 227       | - 58.3%        | 284       | 248       | - 12.7%        |
| Active Listings             | 8-2015 12-2015 4-2016 8-2016 12-2016 | 31       | 24        | - 22.6%        |           |           |                |
| Months Supply               | 8-2015 12-2015 4-2016 8-2016 12-2016 | 3.5      | 2.5       | - 28.6%        |           |           |                |

## **Housing Affordability Index**

| Housing<br>Affordability<br>Index | Single<br>Family | Percent Change<br>from Previous<br>Year | Townhouse-<br>Condo | Percent Change<br>from Previous<br>Year |
|-----------------------------------|------------------|-----------------------------------------|---------------------|-----------------------------------------|
| Jan-2016                          | 248              | -15.9%                                  | 250                 | -8.4%                                   |
| Feb-2016                          | 263              | -13.2%                                  | 279                 | -40.5%                                  |
| Mar-2016                          | 236              | -15.7%                                  | 274                 | +69.1%                                  |
| Apr-2016                          | 243              | -1.2%                                   | 282                 | -2.1%                                   |
| May-2016                          | 235              | -13.3%                                  | 293                 | -7.0%                                   |
| Jun-2016                          | 234              | -4.1%                                   | 213                 | -26.6%                                  |
| Jul-2016                          | 234              | -1.7%                                   | 267                 | -21.5%                                  |
| Aug-2016                          | 218              | -12.1%                                  | 254                 | +18.1%                                  |
| Sep-2016                          | 246              | +7.0%                                   | 281                 | +2.9%                                   |
| Oct-2016                          | 228              | -6.2%                                   | 282                 | +16.5%                                  |
| Nov-2016                          | 215              | -16.7%                                  | 255                 | +38.6%                                  |
| Dec-2016                          | 227              | -8.8%                                   | 227                 | -58.3%                                  |
|                                   |                  |                                         |                     |                                         |