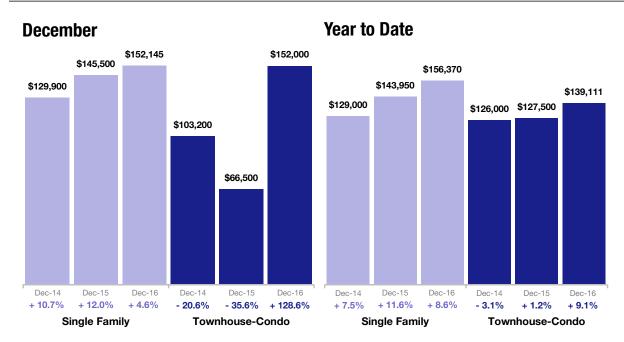

The Median Sales Price was up 4.6 percent to \$152,145 for single family homes and 128.6 percent to \$152,000 for townhouse-condo properties. Days on Market decreased 6.0 percent for single family homes and 59.6 percent for condo properties.

### **Median Sales Price**

| Median Sales<br>Price | Single<br>Family | Percent Change<br>from Previous<br>Year | Townhouse-<br>Condo | Percent Change<br>from Previous<br>Year |
|-----------------------|------------------|-----------------------------------------|---------------------|-----------------------------------------|
| Jan-2016              | \$143,250        | +14.6%                                  | \$141,950           | +5.1%                                   |
| Feb-2016              | \$139,750        | +14.5%                                  | \$131,900           | +67.6%                                  |
| Mar-2016              | \$154,500        | +18.8%                                  | \$133,000           | -40.9%                                  |
| Apr-2016              | \$150,450        | +0.3%                                   | \$130,000           | +1.6%                                   |
| May-2016              | \$156,000        | +14.3%                                  | \$124,950           | +6.6%                                   |
| Jun-2016              | \$159,000        | +6.7%                                   | \$175,000           | +40.0%                                  |
| Jul-2016              | \$159,000        | +6.0%                                   | \$139,125           | +32.5%                                  |
| Aug-2016              | \$170,500        | +17.6%                                  | \$146,450           | -12.6%                                  |
| Sep-2016              | \$150,950        | -4.5%                                   | \$132,000           | -0.9%                                   |
| Oct-2016              | \$165,000        | +10.1%                                  | \$133,556           | -11.0%                                  |
| Nov-2016              | \$166,000        | +18.6%                                  | \$139,700           | -28.6%                                  |
| Dec-2016              | \$152,145        | +4.6%                                   | \$152,000           | +128.6%                                 |