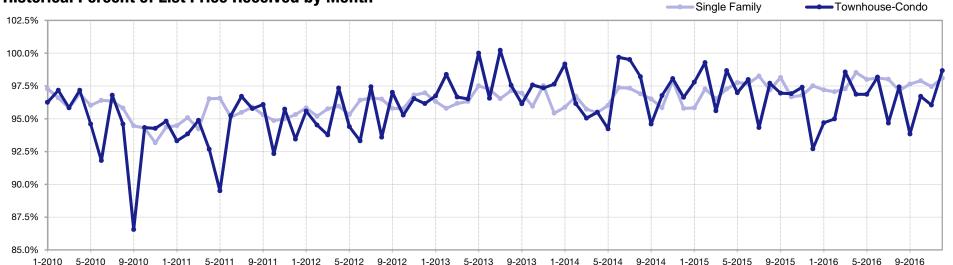

### **Percent of List Price Received**

| Pct. of List Price<br>Received | Single<br>Family | Percent Change<br>from Previous<br>Year | Townhouse-<br>Condo | Percent Change<br>from Previous<br>Year |
|--------------------------------|------------------|-----------------------------------------|---------------------|-----------------------------------------|
| Jan-2016                       | 97.2%            | +1.5%                                   | 94.7%               | -3.2%                                   |
| Feb-2016                       | 97.1%            | -0.2%                                   | 95.0%               | -4.3%                                   |
| Mar-2016                       | 97.3%            | +0.8%                                   | 98.6%               | +3.1%                                   |
| Apr-2016                       | 98.5%            | +1.2%                                   | 96.9%               | -1.8%                                   |
| May-2016                       | 98.0%            | +0.2%                                   | 96.9%               | -0.1%                                   |
| Jun-2016                       | 98.1%            | +0.4%                                   | 98.2%               | +0.2%                                   |
| Jul-2016                       | 98.0%            | -0.3%                                   | 94.7%               | +0.4%                                   |
| Aug-2016                       | 97.2%            | 0.0%                                    | 97.4%               | -0.3%                                   |
| Sep-2016                       | 97.6%            | -0.5%                                   | 93.8%               | -3.2%                                   |
| Oct-2016                       | 97.9%            | +1.2%                                   | 96.7%               | -0.2%                                   |
| Nov-2016                       | 97.5%            | +0.7%                                   | 96.0%               | -1.4%                                   |
| Dec-2016                       | 98.1%            | +0.6%                                   | 98.7%               | +6.5%                                   |

#### **Historical Percent of List Price Received by Month**