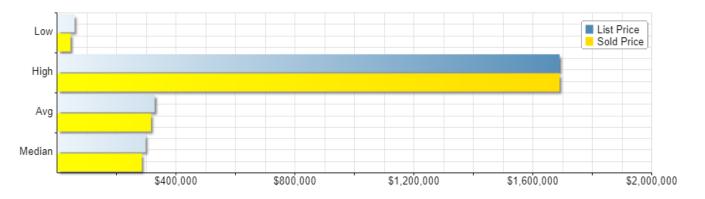

## 4thd Quarter 2022 - Statistics on 199 Listings

| Description     | Low      | High        | Average   | Median    | Total        |
|-----------------|----------|-------------|-----------|-----------|--------------|
| List Price      | \$59,000 | \$1,690,000 | \$327,528 | \$298,000 | \$65,177,992 |
| Selling Price   | \$45,000 | \$1,690,000 | \$316,032 | \$285,000 | \$62,890,434 |
| Sold/List(%)    | 64.75%   | 121.25%     | 96.62%    | 97.52%    |              |
| Price/SqFt (\$) | \$0.00   | \$651.52    | \$187.47  | \$179.56  |              |
| Days on Market  | -4       | 877         | 110       | 78        |              |