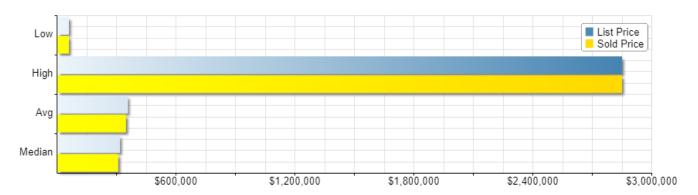

## 4th Quarter 2023 - Statistics on 193 Listings

| Description     | Low      | High        | Average   | Median    | Total        |
|-----------------|----------|-------------|-----------|-----------|--------------|
| List Price      | \$60,000 | \$2,850,000 | \$357,594 | \$318,000 | \$69,015,634 |
| Selling Price   | \$60,000 | \$2,850,000 | \$346,790 | \$307,850 | \$66,930,557 |
| Sold/List(%)    | 72.95%   | 114.72%     | 96.99%    | 97.77%    |              |
| Price/SqFt (\$) | \$0.00   | \$512.30    | \$200.93  | \$215.39  |              |
| Days on Market  | 1        | 1,485       | 109       | 77        |              |