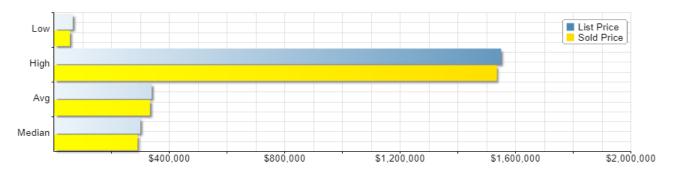

## 3<sup>rd</sup> Quarter 2022 - Statistics on 249 Listings

| · -             |          |              |            |           |              |
|-----------------|----------|--------------|------------|-----------|--------------|
| Description     | Low      | High         | Average    | Median    | Total        |
| List Price      | \$65,000 | \$1,550,000  | \$338,154  | \$299,800 | \$84,200,309 |
| Selling Price   | \$55,000 | \$1,535,000  | \$332,631  | \$290,000 | \$82,824,997 |
| Sold/List(%)    | 69.34%   | 201.01%      | 98.38%     | 98.74%    | ~            |
| Price/SqFt (\$) | \$0.00   | \$360,000.00 | \$3,066.82 | \$188.77  | ~            |
| Days on Market  | 0        | 719          | 87         | 64        |              |