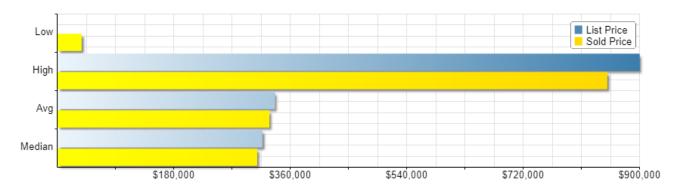

## 3<sup>rd</sup> Quarter 2023 - Statistics on 226 Listings

| Description     | Low      | High        | Average    | Median    | Total        |
|-----------------|----------|-------------|------------|-----------|--------------|
| List Price      | \$25,000 | \$1,420,000 | \$347,166  | \$300,000 | \$73,251,943 |
| Selling Price   | \$23,000 | \$1,300,000 | \$335,406  | \$300,000 | \$70,770,595 |
| Sold/List(%)    | 92%      | 91.55%      | 96.48%     | 97.39%    |              |
| Price/SqFt (\$) | \$0.00   |             | \$2,477.59 | \$183.53  |              |
| Days on Market  | 40       | 42          | 116        | 65        |              |