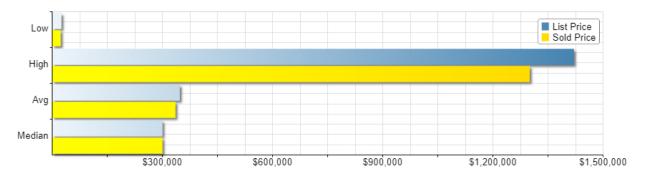

## 2nd Quarter 2023 / 211 Listings

| Description     | Low      | High        | Average    | Median    | Total        |
|-----------------|----------|-------------|------------|-----------|--------------|
| List Price      | \$25,000 | \$1,420,000 | \$347,166  | \$300,000 | \$73,251,943 |
| Selling Price   | \$23,000 | \$1,300,000 | \$335,406  | \$300,000 | \$70,770,595 |
| Sold/List(%)    | 92%      | 91.55%      | 96.48%     | 97.39%    |              |
| Price/SqFt (\$) | \$0.00   |             | \$2,477.59 | \$183.53  |              |
| Days on Market  | 40       | 42          | 116        | 65        |              |