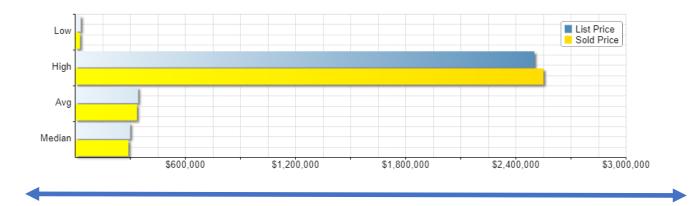

## Market Sold Activity Cherokee, Graham & Clay Counties

| Description     | Low      | High        | Average    | Median    | Total        |
|-----------------|----------|-------------|------------|-----------|--------------|
| List Price      | \$30,000 | \$2,500,000 | \$342,414  | \$299,000 | \$81,837,049 |
| Selling Price   | \$26,250 | \$2,550,000 | \$335,714  | \$290,000 | \$80,235,597 |
| Sold/List(%)    | 60.06%   | 111.35%     | 97.62%     | 100.00%   |              |
| Price/SqFt (\$) | \$0.00   | 379,294     | \$6,022.65 | \$178.53  |              |
| Days on Market  | 0        | 274         | 87         | 56        |              |

## 2nd Quarter 2022 / 239 Listings