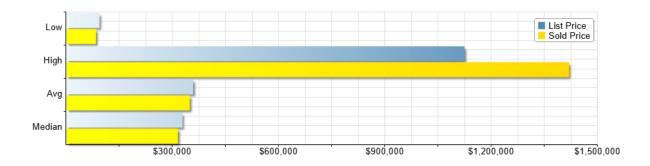

## 1st Quarter 2025 - 145 Listings

| Description     | Low      | High        | Average   | Median    | Total        |
|-----------------|----------|-------------|-----------|-----------|--------------|
| List Price      | \$94,950 | \$1,125,000 | \$359,486 | \$329,000 | \$52,125,458 |
| Selling Price   | \$85,000 | \$1,420,000 | \$349,093 | \$315,657 | \$50,618,488 |
| Sold/List(%)    | 72.79%   | 149.63%     | 96.39%    | 96.97%    | ~-           |
| Price/SqFt (\$) | \$0.00   | \$463.33    | \$187.92  | \$208.27  | ~-           |
| Days on Market  | 0        | 415         | 135       | 128       | ~            |