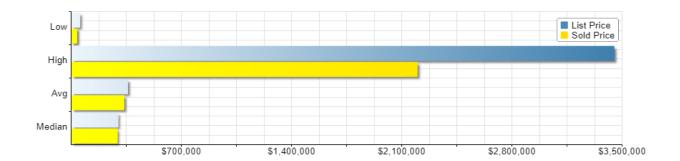

## 1st Quarter 2024 - 154 Listings

| Description     | Low      | High           | Average     | Median    | Total        |
|-----------------|----------|----------------|-------------|-----------|--------------|
| List Price      | \$57,500 | \$3,450,000    | \$361,488   | \$299,925 | \$55,669,081 |
| Selling Price   | \$37,500 | \$2,200,000    | \$336,826   | \$295,000 | \$51,871,205 |
| Sold/List(%)    | 63.77%   | 135.00%        | 95.38%      | 96.67%    |              |
| Price/SqFt (\$) | \$0.00   | \$2,200,000.00 | \$14,466.41 | \$179.15  |              |
| Days on Market  | 2        | 729            | 139         | 112       |              |