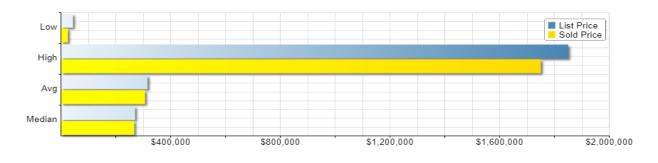

## Market Sold Activity Cherokee, Graham & Clay Counties

| Description     | Low      | High        | Average   | Median    | Total        |
|-----------------|----------|-------------|-----------|-----------|--------------|
| List Price      | \$43,500 | \$1,850,000 | \$315,536 | \$269,900 | \$76,990,679 |
| Selling Price   | \$25,000 | \$1,750,000 | \$306,193 | \$267,000 | \$74,711,189 |
| Sold/List(%)    | 57.47%   | 116.74%     | 97.17%    | 99.12%    |              |
| Price/SqFt (\$) | \$0.00   | \$634.52    | \$156.83  | \$154.15  |              |
| Days on Market  | -1       | 1,782       | 118       | 73        |              |
| Sq Ft           | 0        | 5,823       | 1,316     | 1,204     |              |

## 1st Quarter 2022 - 244 Listings