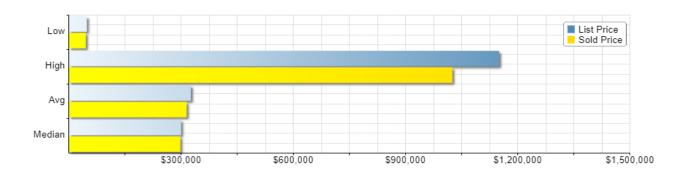

## 1st Quarter 2023 - 158 Listings

| Description     | Low      | High        | Average   | Median    | Total        |
|-----------------|----------|-------------|-----------|-----------|--------------|
| List Price      | \$48,000 | \$1,150,000 | \$326,124 | \$299,850 | \$51,527,601 |
| Selling Price   | \$45,000 | \$1,025,000 | \$314,913 | \$297,900 | \$49,756,310 |
| Sold/List(%)    | 61.11%   | 158.48%     | 96.92%    | 97.17%    |              |
| Price/SqFt (\$) | \$0.00   | \$609.76    | \$180.77  | \$178.71  |              |
| Days on Market  | -6       | 1,191       | 138       | 92        |              |
| SqFt            | 0        | 6,226       | 1,147     | 1,044     |              |