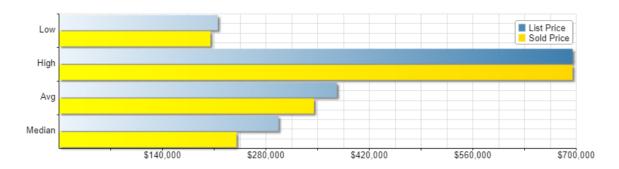

Riggins 2021

Commercial Sold Listings Stats

| Statistics on 4 Listings |              |                |              |              |             |
|--------------------------|--------------|----------------|--------------|--------------|-------------|
| Description              | Low          | High           | Average      | Median       | Total       |
| List Price               | \$215,000    | \$695,000      | \$376,000    | \$297,000    | \$1,504,000 |
| Original List Price      | \$225,000    | \$725,000      | \$395,000    | \$315,000    | \$1,579,999 |
| Selling Price            | \$205,000    | \$695,000      | \$345,000    | \$240,000    | \$1,380,000 |
| Sold/List(%)             | 66.67 %      | 100.00 %       | 89.70 %      | 96.06 %      |             |
| Price/SqFt (\$)          | \$45.57      | \$205.00       | \$126.81     | \$128.34     |             |
| Price/Acre (\$)          | \$297,008.55 | \$1,234,939.76 | \$722,147.92 | \$678,321.68 |             |
| Days on Market           | 127          | 814            | 468          | 466          |             |
| Original Sold/List(%)    | 60.00 %      | 96.43 %        | 85.85 %      | 93.49 %      |             |
| SqFt                     | 1,000        | 5,407          | 3,281        | 3,358        |             |
| Acreage                  | 0.2          | 2.3            | 0.8          | 0.4          |             |