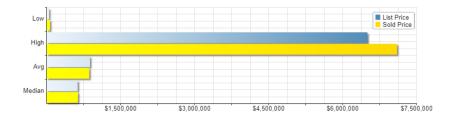

## Residential Sold Listing Stats

Statistics on 294 Listings

| Description           | Low      | High            | Average        | Median         | Total         |
|-----------------------|----------|-----------------|----------------|----------------|---------------|
| List Price            | \$49,900 | \$6,500,000     | \$879,110      | \$630,000      | \$258,458,214 |
| Original List Price   | \$49,900 | \$6,500,000     | \$889,658      | \$632,500      | \$261,559,568 |
| Selling Price         | \$68,500 | \$7,100,000     | \$865,034      | \$635,000      | \$254,319,967 |
| Sold/List(%)          | 77.92 %  | 137.27 %        | 100.70 %       | 100.00 %       | -             |
| Price/SqFt (\$)       | \$21.41  | \$2,060.07      | \$410.03       | \$353.88       |               |
| Price/Acre (\$)       | \$0.00   | \$41,050,000.00 | \$3,351,076.00 | \$1,746,860.29 | -             |
| Days on Market        | -1       | 1,015           | 107            | 57             |               |
| Original Sold/List(%) | 63.40 %  | 137.27 %        | 100.35 %       | 100.00 %       | -             |
| SqFt                  | 364      | 6,742           | 2,029          | 1,719          |               |
| Acreage               | 0.0      | 119.7           | 2.0            | 0.2            | -             |