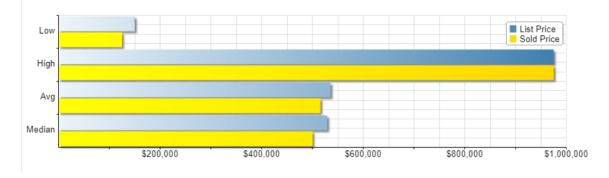

## Statistics on 9 Listings

| Description           | Low          | High            | Average         | Median         | Total       |
|-----------------------|--------------|-----------------|-----------------|----------------|-------------|
| List Price            | \$150,000    | \$975,000       | \$535,611       | \$529,000      | \$4,820,500 |
| Original List Price   | \$150,000    | \$975,000       | \$544,044       | \$550,000      | \$4,896,400 |
| Selling Price         | \$125,000    | \$975,000       | \$515,556       | \$500,000      | \$4,640,000 |
| Sold/List(%)          | 77.99 %      | 102.40 %        | 94.16 %         | 96.77 %        |             |
| Price/SqFt (\$)       | \$0.00       | \$258.51        | \$119.34        | \$137.87       |             |
| Price/Acre (\$)       | \$193,779.19 | \$77,500,000.00 | \$10,864,457.25 | \$1,993,475.90 |             |
| Days on Market        | 48           | 201             | 116             | 111            |             |
| Original Sold/List(%) | 71.98 %      | 102.40 %        | 92.65 %         | 96.77 %        |             |
| SqFt                  | 0            | 5,440           | 2,189           | 2,240          |             |
| Acreage               | 0.0          | 5.0             | 0.8             | 0.3            |             |