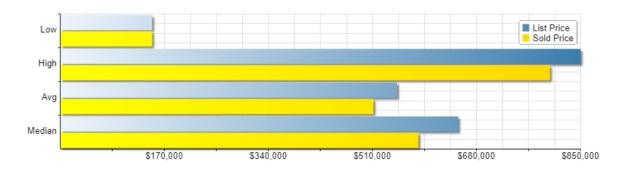

## Commercial Sold Listings Stats

Statistics on 3 Listings

| Description           | Low          | High           | Average        | Median         | Total       |
|-----------------------|--------------|----------------|----------------|----------------|-------------|
| List Price            | \$150,000    | \$850,000      | \$550,000      | \$650,000      | \$1,650,000 |
| Original List Price   | \$150,000    | \$1,250,000    | \$650,000      | \$550,000      | \$1,950,000 |
| Selling Price         | \$150,000    | \$800,000      | \$511,667      | \$585,000      | \$1,535,000 |
| Sold/List(%)          | 90.00 %      | 100.00 %       | 94.71 %        | 94.12 %        |             |
| Price/SqFt (\$)       | \$158.29     | \$520.83       | \$280.54       | \$162.50       |             |
| Price/Acre (\$)       | \$937,500.00 | \$5,056,179.78 | \$2,637,381.67 | \$1,918,465.23 |             |
| Days on Market        | 54           | 288            | 184            | 211            |             |
| Original Sold/List(%) | 64.00 %      | 106.36 %       | 90.12 %        | 100.00 %       |             |
| SqFt                  | 288          | 5,054          | 2,981          | 3,600          |             |
| Acreage               | 0.1          | 0.4            | 0.2            | 0.2            |             |