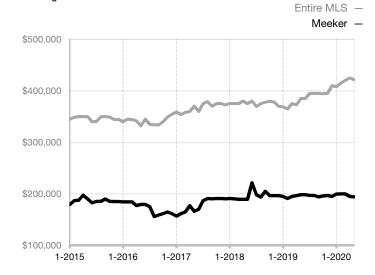

| 84.2%        | 0.0%         | - 100.0%                             |
| Days on Market Until Sale       | 0    | 0    |                                      | 578          | 0            | - 100.0%                             |
| Inventory of Homes for Sale     | 0    | 1    |                                      |              |              |                                      |
| Months Supply of Inventory      | 0.0  | 1.0  |                                      |              |              |                                      |

<sup>\*</sup> Does not account for seller concessions and/or down payment assistance. | Activity for one month can sometimes look extreme due to small sample size.

## **Median Sales Price - Single Family**

Rolling 12-Month Calculation



## Median Sales Price - Townhouse-Condo