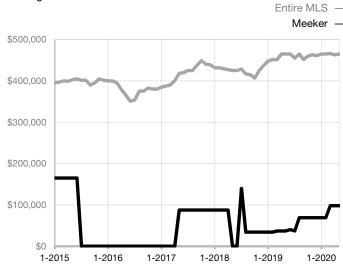

| - 100.0%                             |
| Days on Market Until Sale       | 0    | 0    |                                      | 578          | 0            | - 100.0%                             |
| Inventory of Homes for Sale     | 0    | 1    |                                      |              |              |                                      |
| Months Supply of Inventory      | 0.0  | 1.0  |                                      |              |              |                                      |

<sup>\*</sup> Does not account for seller concessions and/or down payment assistance. | Activity for one month can sometimes look extreme due to small sample size.

## **Median Sales Price - Single Family**

Rolling 12-Month Calculation



## Median Sales Price - Townhouse-Condo