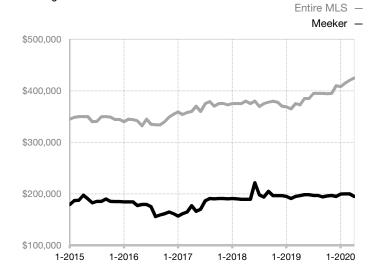

| 84.2%        | 0.0%         | - 100.0%                             |
| Days on Market Until Sale       | 0     | 0    |                                      | 578          | 0            | - 100.0%                             |
| Inventory of Homes for Sale     | 1     | 2    | + 100.0%                             |              |              |                                      |
| Months Supply of Inventory      | 0.8   | 2.0  | + 150.0%                             |              |              |                                      |

<sup>\*</sup> Does not account for seller concessions and/or down payment assistance. | Activity for one month can sometimes look extreme due to small sample size.

## **Median Sales Price - Single Family**

Rolling 12-Month Calculation



## Median Sales Price - Townhouse-Condo