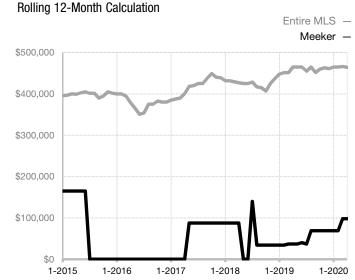

| - 100.0%                             |
| Days on Market Until Sale       | 0     | 0    |                                      | 578          | 0            | - 100.0%                             |
| Inventory of Homes for Sale     | 1     | 2    | + 100.0%                             |              |              |                                      |
| Months Supply of Inventory      | 0.8   | 2.0  | + 150.0%                             |              |              |                                      |

<sup>\*</sup> Does not account for seller concessions and/or down payment assistance. | Activity for one month can sometimes look extreme due to small sample size.

## **Median Sales Price - Single Family**

Rolling 12-Month Calculation



## Median Sales Price - Townhouse-Condo