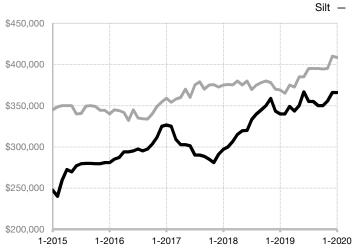

\* Does not account for seller concessions and/or down payment assistance. | Activity for one month can sometimes look extreme due to small sample size.

Entire MLS -

Rolling 12-Month Calculation

Median Sales Price - Single Family