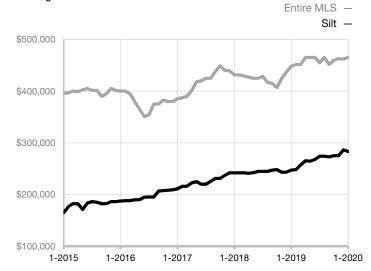

|
| Days on Market Until Sale       | 55        | 0    | - 100.0%                             | 55           | 0            | - 100.0%                             |
| Inventory of Homes for Sale     | 5         | 2    | - 60.0%                              |              |              |                                      |
| Months Supply of Inventory      | 2.0       | 1.1  | - 45.0%                              |              |              |                                      |

\* Does not account for seller concessions and/or down payment assistance. | Activity for one month can sometimes look extreme due to small sample size.

Entire MLS -

Rolling 12-Month Calculation

Median Sales Price - Single Family



Median Sales Price – Townhouse-Condo Rolling 12-Month Calculation