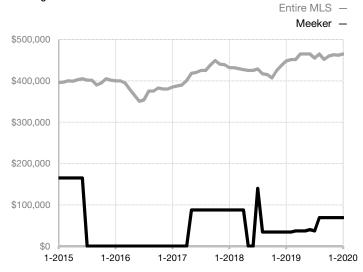

|  |
| Days on Market Until Sale       | 0       | 0    |                                      | 0            | 0            |                                      |  |
| Inventory of Homes for Sale     | 1       | 1    | 0.0%                                 |              |              |                                      |  |
| Months Supply of Inventory      | 0.7     | 1.0  | + 42.9%                              |              |              |                                      |  |

\* Does not account for seller concessions and/or down payment assistance. | Activity for one month can sometimes look extreme due to small sample size.

Median Sales Price - Single Family Rolling 12-Month Calculation



## Median Sales Price – Townhouse-Condo Rolling 12-Month Calculation