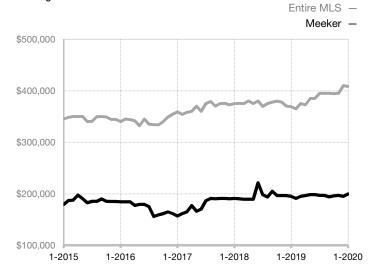

\* Does not account for seller concessions and/or down payment assistance. | Activity for one month can sometimes look extreme due to small sample size.

Median Sales Price - Single Family Rolling 12-Month Calculation