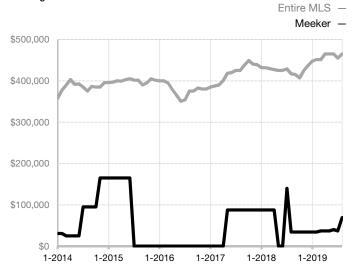

|
| Days on Market Until Sale       | 9        | 0    | - 100.0%                             | 100          | 308          | + 208.0%                             |
| Inventory of Homes for Sale     | 2        | 1    | - 50.0%                              |              |              |                                      |
| Months Supply of Inventory      | 1.3      | 1.0  | - 23.1%                              |              |              |                                      |

\* Does not account for seller concessions and/or down payment assistance. | Activity for one month can sometimes look extreme due to small sample size.

Median Sales Price - Single Family Rolling 12-Month Calculation



## Median Sales Price – Townhouse-Condo Rolling 12-Month Calculation