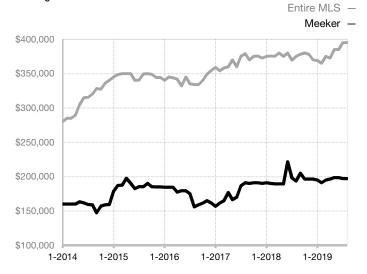

\* Does not account for seller concessions and/or down payment assistance. | Activity for one month can sometimes look extreme due to small sample size.

Median Sales Price - Single Family Rolling 12-Month Calculation