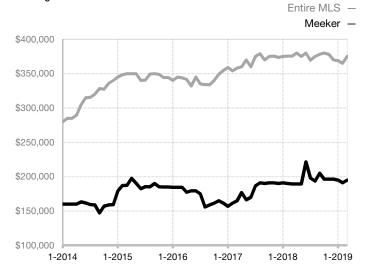

\* Does not account for seller concessions and/or down payment assistance. | Activity for one month can sometimes look extreme due to small sample size.

Median Sales Price – Single Family Rolling 12-Month Calculation