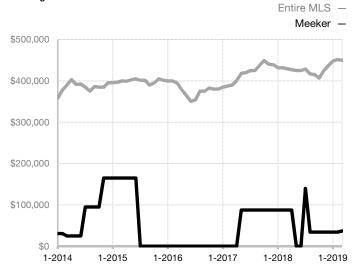

|  |
| Days on Market Until Sale       | 0     | 578      |                                      | 0            | 578          |                                      |  |
| Inventory of Homes for Sale     | 4     | 0        | - 100.0%                             |              |              |                                      |  |
| Months Supply of Inventory      | 4.0   | 0.0      | - 100.0%                             |              |              |                                      |  |

\* Does not account for seller concessions and/or down payment assistance. | Activity for one month can sometimes look extreme due to small sample size.

Median Sales Price – Single Family Rolling 12-Month Calculation



## Median Sales Price – Townhouse-Condo Rolling 12-Month Calculation