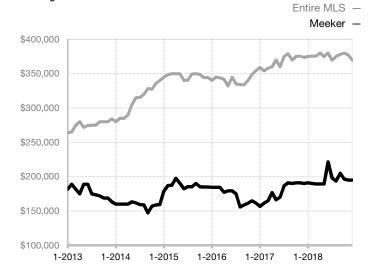

| 98.6%        | 94.6%        | - 4.1%                               |
| Days on Market Until Sale       | 0        | 0    |                                      | 7            | 100          | + 1328.6%                            |
| Inventory of Homes for Sale     | 3        | 1    | - 66.7%                              |              |              |                                      |
| Months Supply of Inventory      | 3.0      | 0.7  | - 76.7%                              |              |              |                                      |

<sup>\*</sup> Does not account for seller concessions and/or down payment assistance. | Activity for one month can sometimes look extreme due to small sample size.

## Median Sales Price – Single Family

Rolling 12-Month Calculation



## Median Sales Price – Townhouse-Condo