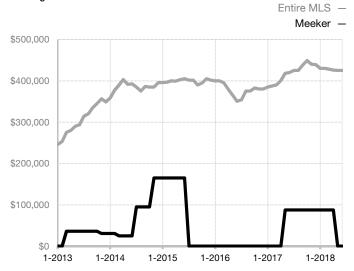

|  |
| Days on Market Until Sale       | 0    | 0    |                                      | 7            | 0            | - 100.0%                             |  |
| Inventory of Homes for Sale     | 1    | 3    | + 200.0%                             |              |              |                                      |  |
| Months Supply of Inventory      | 1.0  | 0.0  | - 100.0%                             |              |              |                                      |  |

\* Does not account for seller concessions and/or down payment assistance. | Activity for one month can sometimes look extreme due to small sample size.

Median Sales Price - Single Family Rolling 12-Month Calculation



## Median Sales Price – Townhouse-Condo Rolling 12-Month Calculation