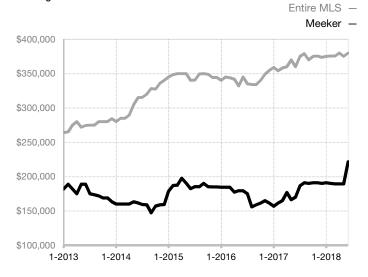

\* Does not account for seller concessions and/or down payment assistance. | Activity for one month can sometimes look extreme due to small sample size.

Median Sales Price - Single Family Rolling 12-Month Calculation