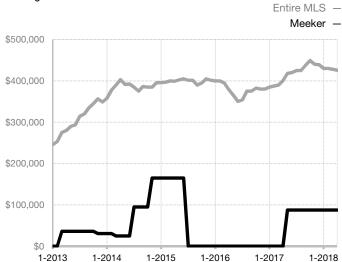

Days on Market Until Sale       | 0    | 0     |                                      | 0            | 0            |                                      |  |
| Inventory of Homes for Sale     | 1    | 3     | + 200.0%                             |              |              |                                      |  |
| Months Supply of Inventory      | 0.0  | 3.0   |                                      |              |              |                                      |  |

<sup>\*</sup> Does not account for seller concessions and/or down payment assistance. | Activity for one month can sometimes look extreme due to small sample size.

## **Median Sales Price - Single Family**

Rolling 12-Month Calculation



## **Median Sales Price - Townhouse-Condo**

Rolling 12-Month Calculation