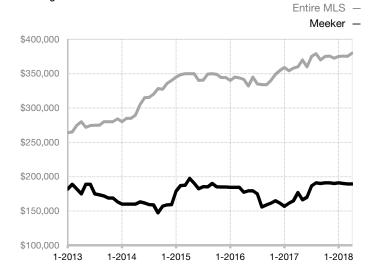

| 0.0%         | 0.0%         |                                      |  |
| Days on Market Until Sale       | 0    | 0     |                                      | 0            | 0            |                                      |  |
| Inventory of Homes for Sale     | 1    | 3     | + 200.0%                             |              |              |                                      |  |
| Months Supply of Inventory      | 0.0  | 3.0   |                                      |              |              |                                      |  |

<sup>\*</sup> Does not account for seller concessions and/or down payment assistance. | Activity for one month can sometimes look extreme due to small sample size.

## **Median Sales Price - Single Family**

Rolling 12-Month Calculation



## **Median Sales Price - Townhouse-Condo**

Rolling 12-Month Calculation