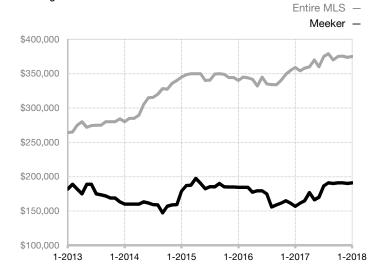

%         | 0.0%         |                                      |  |
| Days on Market Until Sale       | 0       | 0    |                                      | 0            | 0            |                                      |  |
| Inventory of Homes for Sale     | 1       | 4    | + 300.0%                             |              |              |                                      |  |
| Months Supply of Inventory      | 0.0     | 4.0  |                                      |              |              |                                      |  |

<sup>\*</sup> Does not account for seller concessions and/or down payment assistance. | Activity for one month can sometimes look extreme due to small sample size.

## **Median Sales Price - Single Family**

Rolling 12-Month Calculation



## **Median Sales Price - Townhouse-Condo**

Rolling 12-Month Calculation