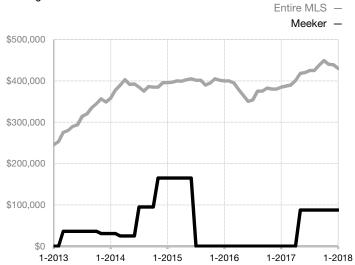

n Market Until Sale       | 0       | 0    |                                      | 0            | 0            |                                      |  |
| Inventory of Homes for Sale     | 1       | 4    | + 300.0%                             |              |              |                                      |  |
| Months Supply of Inventory      | 0.0     | 4.0  |                                      |              |              |                                      |  |

<sup>\*</sup> Does not account for seller concessions and/or down payment assistance. | Activity for one month can sometimes look extreme due to small sample size.

## **Median Sales Price - Single Family**

Rolling 12-Month Calculation



## **Median Sales Price - Townhouse-Condo**

Rolling 12-Month Calculation