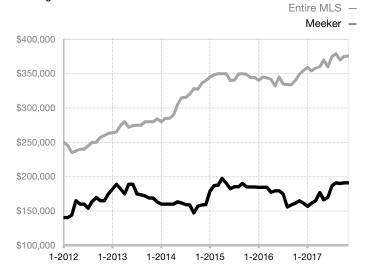

\* Does not account for seller concessions and/or down payment assistance. | Activity for one month can sometimes look extreme due to small sample size.

Median Sales Price – Single Family Rolling 12-Month Calculation