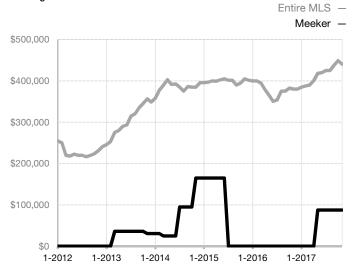

|  |
| Days on Market Until Sale       | 0        | 0    |                                      | 0            | 7            |                                      |  |
| Inventory of Homes for Sale     | 1        | 3    | + 200.0%                             |              |              |                                      |  |
| Months Supply of Inventory      | 0.0      | 3.0  |                                      |              |              |                                      |  |

\* Does not account for seller concessions and/or down payment assistance. | Activity for one month can sometimes look extreme due to small sample size.

Median Sales Price – Single Family Rolling 12-Month Calculation



## **Median Sales Price – Townhouse-Condo** Rolling 12-Month Calculation