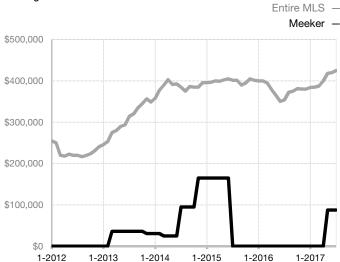

| Days on Market Until Sale       | 0    | 0    |                                      | 0            | 7            |                                      |  |
| Inventory of Homes for Sale     | 1    | 2    | + 100.0%                             |              |              |                                      |  |
| Months Supply of Inventory      | 0.0  | 2.0  |                                      |              |              |                                      |  |

<sup>\*</sup> Does not account for seller concessions and/or down payment assistance. | Activity for one month can sometimes look extreme due to small sample size.

## **Median Sales Price - Single Family**

Rolling 12-Month Calculation



## **Median Sales Price - Townhouse-Condo**

Rolling 12-Month Calculation