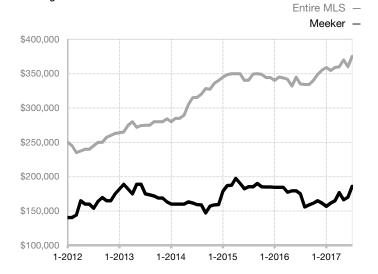

| 0.0%         | 98.6%        |                                      |  |
| Days on Market Until Sale       | 0    | 0    |                                      | 0            | 7            |                                      |  |
| Inventory of Homes for Sale     | 1    | 2    | + 100.0%                             |              |              |                                      |  |
| Months Supply of Inventory      | 0.0  | 2.0  |                                      |              |              |                                      |  |

<sup>\*</sup> Does not account for seller concessions and/or down payment assistance. | Activity for one month can sometimes look extreme due to small sample size.

## **Median Sales Price - Single Family**

Rolling 12-Month Calculation



## **Median Sales Price - Townhouse-Condo**

Rolling 12-Month Calculation