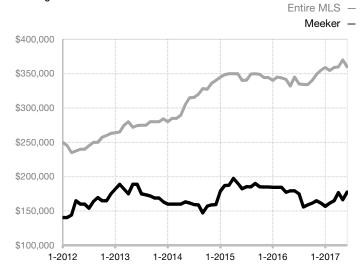

## **Median Sales Price - Single Family**

Rolling 12-Month Calculation

## Meeker

| Single Family                   | June      |           |                                      | Year to Date |              |                                      |
|---------------------------------|-----------|-----------|--------------------------------------|--------------|--------------|--------------------------------------|
| Key Metrics                     | 2016      | 2017      | Percent Change<br>from Previous Year | Thru 06-2016 | Thru 06-2017 | Percent Change<br>from Previous Year |
| New Listings                    | 3         | 10        | + 233.3%                             | 41           | 40           | - 2.4%                               |
| Sold Listings                   | 4         | 10        | + 150.0%                             | 13           | 20           | + 53.8%                              |
| Median Sales Price*             | \$166,000 | \$181,750 | + 9.5%                               | \$175,000    | \$186,720    | + 6.7%                               |
| Average Sales Price*            | \$186,500 | \$207,150 | + 11.1%                              | \$180,885    | \$198,135    | + 9.5%                               |
| Percent of List Price Received* | 94.0%     | 98.7%     | + 5.0%                               | 91.9%        | 96.1%        | + 4.6%                               |
| Days on Market Until Sale       | 161       | 103       | - 36.0%                              | 137          | 186          | + 35.8%                              |
| Inventory of Homes for Sale     | 49        | 36        | - 26.5%                              |              |              |                                      |
| Months Supply of Inventory      | 20.7      | 10.2      | - 50.7%                              |              |              |                                      |