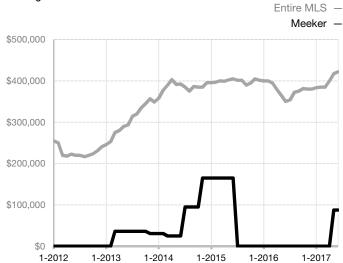

## Median Sales Price - Townhouse-Condo

Rolling 12-Month Calculation

<sup>\*</sup> Does not account for seller concessions and/or down payment assistance. | Activity for one month can sometimes look extreme due to small sample size.

| Townhouse-Condo                 |      | June |                                      | Year to Date |              |                                      |  |
|---------------------------------|------|------|--------------------------------------|--------------|--------------|--------------------------------------|--|
| Key Metrics                     | 2016 | 2017 | Percent Change<br>from Previous Year | Thru 06-2016 | Thru 06-2017 | Percent Change<br>from Previous Year |  |
| New Listings                    | 0    | 0    |                                      | 1            | 1            | 0.0%                                 |  |
| Sold Listings                   | 0    | 0    |                                      | 0            | 1            |                                      |  |
| Median Sales Price*             | \$0  | \$0  |                                      | \$0          | \$87,750     |                                      |  |
| Average Sales Price*            | \$0  | \$0  |                                      | \$0          | \$87,750     |                                      |  |
| Percent of List Price Received* | 0.0% | 0.0% |                                      | 0.0%         | 98.6%        |                                      |  |
| Days on Market Until Sale       | 0    | 0    |                                      | 0            | 7            |                                      |  |
| Inventory of Homes for Sale     | 1    | 1    | 0.0%                                 |              |              |                                      |  |
| Months Supply of Inventory      | 0.0  | 1.0  |                                      |              |              |                                      |  |