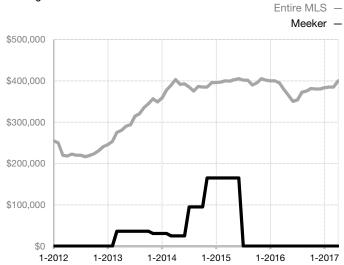

Days on Market Until Sale       | 0    | 0     |                                      | 0            | 0            |                                      |  |
| Inventory of Homes for Sale     | 1    | 2     | + 100.0%                             |              |              |                                      |  |
| Months Supply of Inventory      | 0.0  | 0.0   |                                      |              |              |                                      |  |

<sup>\*</sup> Does not account for seller concessions and/or down payment assistance. | Activity for one month can sometimes look extreme due to small sample size.

## **Median Sales Price - Single Family**

Rolling 12-Month Calculation



## **Median Sales Price - Townhouse-Condo**

Rolling 12-Month Calculation