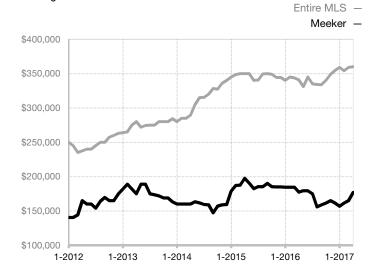

| 0.0%         | 0.0%         |                                      |  |
| Days on Market Until Sale       | 0    | 0     |                                      | 0            | 0            |                                      |  |
| Inventory of Homes for Sale     | 1    | 2     | + 100.0%                             |              |              |                                      |  |
| Months Supply of Inventory      | 0.0  | 0.0   |                                      |              |              |                                      |  |

<sup>\*</sup> Does not account for seller concessions and/or down payment assistance. | Activity for one month can sometimes look extreme due to small sample size.

## **Median Sales Price - Single Family**

Rolling 12-Month Calculation



## **Median Sales Price - Townhouse-Condo**

Rolling 12-Month Calculation