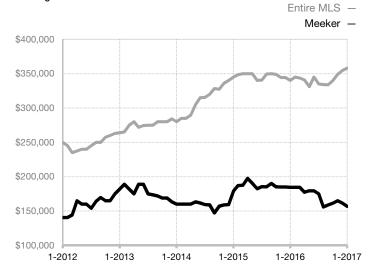

\* Does not account for seller concessions and/or down payment assistance. | Activity for one month can sometimes look extreme due to small sample size.

Median Sales Price - Single Family Rolling 12-Month Calculation