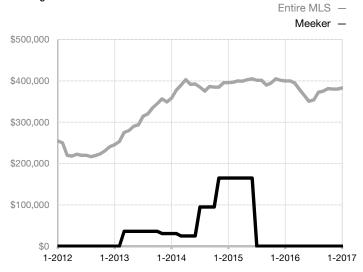

|  |
| Days on Market Until Sale       | 0       | 0    |                                      | 0            | 0            |                                      |  |
| Inventory of Homes for Sale     | 0       | 1    |                                      |              |              |                                      |  |
| Months Supply of Inventory      | 0.0     | 0.0  |                                      |              |              |                                      |  |

\* Does not account for seller concessions and/or down payment assistance. | Activity for one month can sometimes look extreme due to small sample size.

Median Sales Price - Single Family Rolling 12-Month Calculation



## Median Sales Price – Townhouse-Condo Rolling 12-Month Calculation