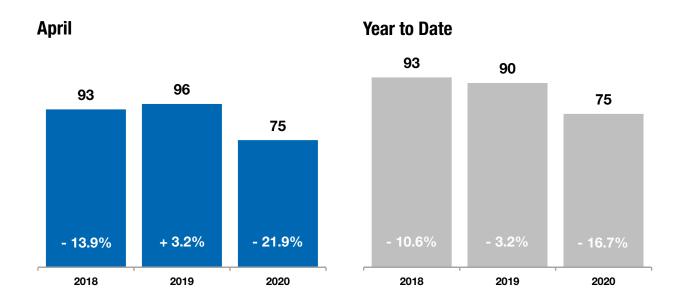

### **Days on Market Until Sale**

Average number of days between when a property is listed and when it is closed in a given month.

| Days on Market |    | Prior Year | Percent Change |
|----------------|----|------------|----------------|
| May 2019       | 72 | 83         | -13.3%         |
| June 2019      | 70 | 67         | +4.5%          |
| July 2019      | 66 | 60         | +10.0%         |
| August 2019    | 54 | 63         | -14.3%         |
| September 2019 | 70 | 68         | +2.9%          |
| October 2019   | 51 | 73         | -30.1%         |
| November 2019  | 71 | 60         | +18.3%         |
| December 2019  | 73 | 80         | -8.8%          |
| January 2020   | 61 | 79         | -22.8%         |
| February 2020  | 68 | 91         | -25.3%         |
| March 2020     | 98 | 93         | +5.4%          |
| April 2020     | 75 | 96         | -21.9%         |
| 12-Month Avg*  | 68 | 75         | -9.3%          |
|                |    |            |                |

<sup>\*</sup> Average Days on Market of all properties from May 2019 through April 2020. This is not the average of the individual figures above.