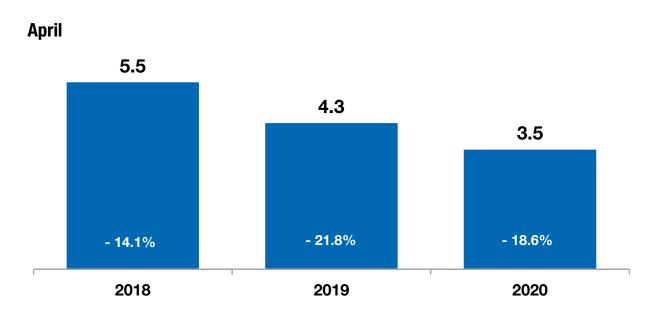

### **Months Supply of Inventory**

The inventory of homes for sale at the end of a given month, divided by the average monthly pending sales from the last 12 months.

| Months Supply  |     | Prior Year | Percent Change |
|----------------|-----|------------|----------------|
| May 2019       | 4.8 | 6.0        | -20.0%         |
| June 2019      | 5.1 | 6.3        | -19.0%         |
| July 2019      | 5.2 | 6.4        | -18.8%         |
| August 2019    | 5.4 | 6.4        | -15.6%         |
| September 2019 | 5.1 | 6.0        | -15.0%         |
| October 2019   | 5.2 | 5.8        | -10.3%         |
| November 2019  | 4.6 | 5.2        | -11.5%         |
| December 2019  | 4.2 | 4.7        | -10.6%         |
| January 2020   | 4.1 | 4.6        | -10.9%         |
| February 2020  | 4.1 | 4.4        | -6.8%          |
| March 2020     | 3.9 | 4.2        | -7.1%          |
| April 2020     | 3.5 | 4.3        | -18.6%         |
| 12-Month Avg   | 4.6 | 5.4        | -14.8%         |