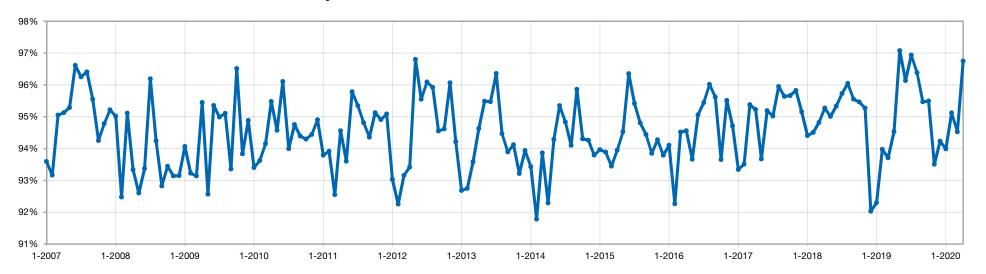

| 95.5% | 95.6%      | -0.1%          |
| October 2019            | 95.5% | 95.5%      | 0.0%           |
| November 2019           | 93.5% | 95.3%      | -1.9%          |
| December 2019           | 94.2% | 92.0%      | +2.4%          |
| January 2020            | 94.0% | 92.3%      | +1.8%          |
| February 2020           | 95.1% | 94.0%      | +1.2%          |
| March 2020              | 94.5% | 93.7%      | +0.9%          |
| April 2020              | 96.7% | 94.5%      | +2.3%          |
| 12-Month Avg*           | 95.6% | 94.8%      | +0.8%          |

<sup>\*</sup> Average Pct. of List Price Received for all properties from May 2019 through April 2020. This is not the average of the individual figures above.

#### **Historical Percent of List Price Received by Month**



## **Housing Affordability Index**





This index measures housing affordability for the region. For example, an index of 120 means the median household income is 120% of what is necessary to qualify for the median-priced home under prevailing interest rates. A higher number means greater affordability.



| Affordability Index |     | Prior Year | Percent Change |
|---------------------|-----|------------|----------------|
| May 2019            | 209 | 231        | -9.5%          |
| June 2019           | 238 | 227        | +4.8%          |
| July 2019           | 230 | 212        | +8.5%          |
| August 2019         | 245 | 232        | +5.6%          |
| September 2019      | 238 | 220        | +8.2%          |
| October 2019        | 260 | 194        | +34.0%         |
| Novembe