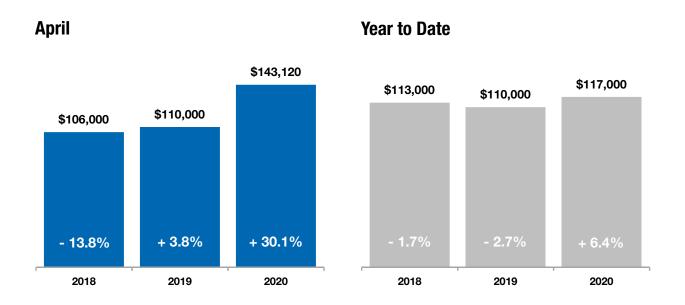

New Listings were down 71.8 percent to 70. Pending Sales decreased 49.2 percent to 91. Inventory shrank 21.7 percent to 462 units.

Prices moved higher as the Median Sales Price was up 30.1 percent to \$143,120. Days on Market decreased 21.9 percent to 75 days. Months Supply of Inventory was down 18.6 percent to 3.5 months.

### **Median Sales Price**

|           | Prior Year                                                                                                                                         | Percent Change                                                                                                                                                                                                                                                                  |
|-----------|----------------------------------------------------------------------------------------------------------------------------------------------------|---------------------------------------------------------------------------------------------------------------------------------------------------------------------------------------------------------------------------------------------------------------------------------|
| \$139,900 | \$121,670                                                                                                                                          | +15.0%                                                                                                                                                                                                                                                                          |
| \$123,300 | \$125,000                                                                                                                                          | -1.4%                                                                                                                                                                                                                                                                           |
| \$130,000 | \$133,500                                                                                                                                          | -2.6%                                                                                                                                                                                                                                                                           |
| \$127,933 | \$122,200                                                                                                                                          | +4.7%                                                                                                                                                                                                                                                                           |
| \$129,950 | \$129,000                                                                                                                                          | +0.7%                                                                                                                                                                                                                                                                           |
| \$120,257 | \$132,750                                                                                                                                          | -9.4%                                                                                                                                                                                                                                                                           |
| \$119,500 | \$125,000                                                                                                                                          | -4.4%                                                                                                                                                                                                                                                                           |
| \$140,650 | \$115,000                                                                                                                                          | +22.3%                                                                                                                                                                                                                                                                          |
| \$103,000 | \$98,900                                                                                                                                           | +4.1%                                                                                                                                                                                                                                                                           |
| \$110,000 | \$120,000                                                                                                                                          | -8.3%                                                                                                                                                                                                                                                                           |
| \$105,500 | \$115,000                                                                                                                                          | -8.3%                                                                                                                                                                                                                                                                           |
| \$143,120 | \$110,000                                                                                                                                          | +30.1%                                                                                                                                                                                                                                                                          |
| \$125,000 | \$121,085                                                                                                                                          | +3.2%                                                                                                                                                                                                                                                                           |
|           | \$123,300<br>\$130,000<br>\$127,933<br>\$129,950<br>\$120,257<br>\$119,500<br>\$140,650<br>\$103,000<br>\$110,000<br>\$105,500<br><b>\$143,120</b> | \$139,900 \$121,670<br>\$123,300 \$125,000<br>\$130,000 \$133,500<br>\$127,933 \$122,200<br>\$129,950 \$129,000<br>\$120,257 \$132,750<br>\$119,500 \$125,000<br>\$140,650 \$115,000<br>\$103,000 \$98,900<br>\$110,000 \$120,000<br>\$105,500 \$115,000<br>\$143,120 \$110,000 |