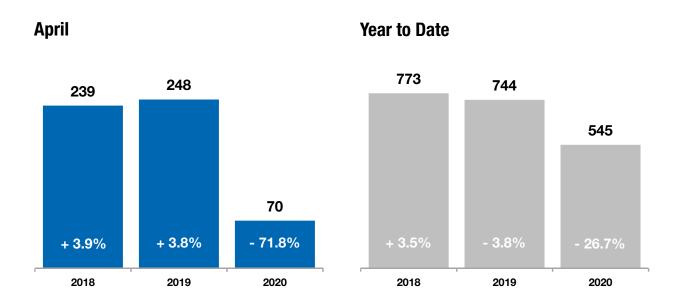

New Listings were down 71.8 percent to 70. Pending Sales decreased 49.2 percent to 91. Inventory shrank 21.7 percent to 462 units.

Prices moved higher as the Median Sales Price was up 30.1 percent to \$143,120. Days on Market decreased 21.9 percent to 75 days. Months Supply of Inventory was down 18.6 percent to 3.5 months.

### **New Listings**

A count of the properties that have been newly listed on the market in a given month.

| New Listings   |     | Prior Year | Percent Change |
|----------------|-----|------------|----------------|
| May 2019       | 296 | 288        | +2.8%          |
| June 2019      | 240 | 281        | -14.6%         |
| July 2019      | 248 | 240        | +3.3%          |
| August 2019    | 258 | 241        | +7.1%          |
| September 2019 | 190 | 172        | +10.5%         |
| October 2019   | 206 | 198        | +4.0%          |
| November 2019  | 133 | 131        | +1.5%          |
| December 2019  | 108 | 119        | -9.2%          |
| January 2020   | 172 | 149        | +15.4%         |
| February 2020  | 147 | 150        | -2.0%          |
| March 2020     | 156 | 197        | -20.8%         |
| April 2020     | 70  | 248        | -71.8%         |
| 12-Month Avg   | 185 | 201        | -8.0%          |