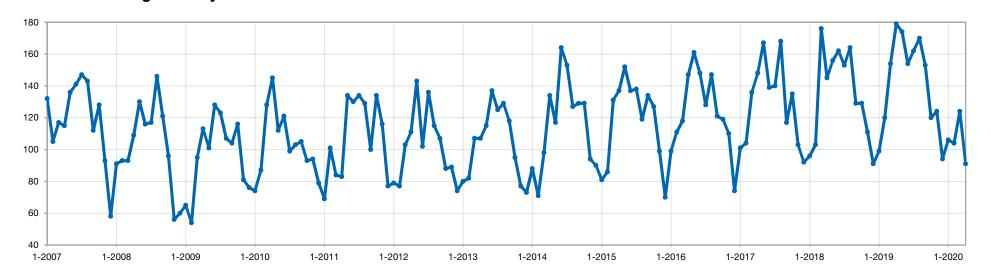

--|-----|------------|----------------|
| May 2019       | 174 | 156        | +11.5%         |
| June 2019      | 154 | 162        | -4.9%          |
| July 2019      | 162 | 153        | +5.9%          |
| August 2019    | 170 | 164        | +3.7%          |
| September 2019 | 153 | 129        | +18.6%         |
| October 2019   | 120 | 129        | -7.0%          |
| November 2019  | 124 | 111        | +11.7%         |
| December 2019  | 94  | 91         | +3.3%          |
| January 2020   | 106 | 99         | +7.1%          |
| February 2020  | 104 | 120        | -13.3%         |
| March 2020     | 124 | 154        | -19.5%         |
| April 2020     | 91  | 179        | -49.2%         |
| 12-Month Avg   | 131 | 137        | -4.4%          |

#### **Historical Pending Sales by Month**



### **Closed Sales**

A count of the actual sales that closed in a given month.







| Closed Sales   |     | Prior Year | Percent Change |
|----------------|-----|------------|----------------|
| May 2019       | 154 | 160        | -3.8%          |
| June 2019      | 141 | 149        | -5.4%          |
| July 2019      | 185 | 147        | +25.9%         |
| August 2019    | 156 | 192        | -18.8%         |
| September 2019 | 158 | 131        | +20.6%         |
| October 2019   | 161 | 159        | +1.3%          |
| November 2019  | 147 | 134        | +9.7%          |
| December 2019  | 134 | 115        | +16.5%         |
| January 2020   | 111 | 103        | +7.8%          |
| February 2020  | 89  | 86         | +3.5%          |
| March 2020     | 96  | 124        | -22.6%