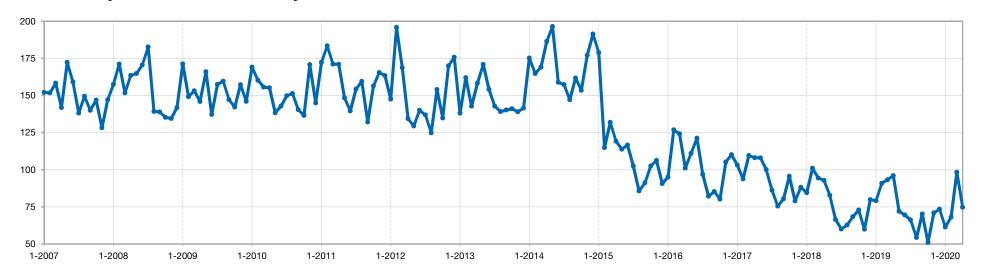

|
| August 2019    | 54 | 63         | -14.3%         |
| September 2019 | 70 | 68         | +2.9%          |
| October 2019   | 51 | 73         | -30.1%         |
| November 2019  | 71 | 60         | +18.3%         |
| December 2019  | 73 | 80         | -8.8%          |
| January 2020   | 61 | 79         | -22.8%         |
| February 2020  | 68 | 91         | -25.3%         |
| March 2020     | 98 | 93         | +5.4%          |
| April 2020     | 75 | 96         | -21.9%         |
| 12-Month Avg*  | 68 | 75         | -9.3%          |
|                |    |            |                |

<sup>\*</sup> Average Days on Market of all properties from May 2019 through April 2020. This is not the average of the individual figures above.

#### **Historical Days on Market Until Sale by Month**



### **Median Sales Price**









|           | Prior Year                                                                                                                                         | Percent Change                                                                                                                                                                                                                                                                  |
|-----------|----------------------------------------------------------------------------------------------------------------------------------------------------|-------------------------------------------------------------------------------------------------------------------------------------------------------------------