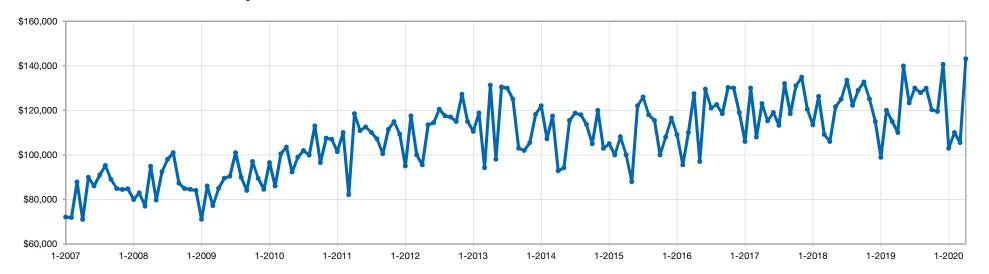

|
|           | \$123,300<br>\$130,000<br>\$127,933<br>\$129,950<br>\$120,257<br>\$119,500<br>\$140,650<br>\$103,000<br>\$110,000<br>\$105,500<br><b>\$143,120</b> | \$139,900 \$121,670<br>\$123,300 \$125,000<br>\$130,000 \$133,500<br>\$127,933 \$122,200<br>\$129,950 \$129,000<br>\$120,257 \$132,750<br>\$119,500 \$125,000<br>\$140,650 \$115,000<br>\$103,000 \$98,900<br>\$110,000 \$120,000<br>\$105,500 \$115,000<br>\$143,120 \$110,000 |

 $<sup>^{\</sup>ast}$  Median Sales Price of all properties from May 2019 through April 2020. This is not the average of the individual figures above.

#### **Historical Median Sales Price by Month**



### **Average Sales Price**

Average sales price for all closed sales, not accounting for seller concessions, in a given month.







| Avg. Sales Price |           | Prior Year | Percent Change |
|------------------|-----------|------------|----------------|
| May 2019         | \$163,060 | \$139,205  | +17.1%         |
| June 2019        | \$152,480 | \$149,849  | +1.8%          |
| July 2019        | \$157,935 | \$167,413  | -5.7%          |
| August 2019      | \$151,550 | \$137,595  | +10.1%         |
| September 2019   | \$151,747 | \$153,327  | -1.0%          |
| October 2019     | \$138,909 | \$150,745  | -7.9%          |
| November 2019    | \$139,891 | \$141,745  | -1.3%          |
| December 2019    | \$158,853 | \$141,350  | +12.4%         |
| January 2020     | \$117,951 |