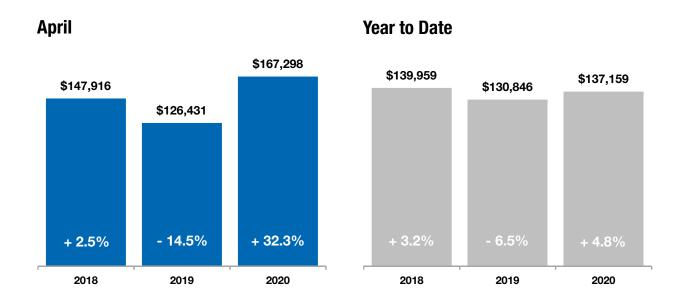

### **Average Sales Price**

Average sales price for all closed sales, not accounting for seller concessions, in a given month.

| Avg. Sales Price |           | Prior Year | Percent Change |
|------------------|-----------|------------|----------------|
| May 2019         | \$163,060 | \$139,205  | +17.1%         |
| June 2019        | \$152,480 | \$149,849  | +1.8%          |
| July 2019        | \$157,935 | \$167,413  | -5.7%          |
| August 2019      | \$151,550 | \$137,595  | +10.1%         |
| September 2019   | \$151,747 | \$153,327  | -1.0%          |
| October 2019     | \$138,909 | \$150,745  | -7.9%          |
| November 2019    | \$139,891 | \$141,745  | -1.3%          |
| December 2019    | \$158,853 | \$141,350  | +12.4%         |
| January 2020     | \$117,951 | \$125,563  | -6.1%          |
| February 2020    | \$132,569 | \$140,014  | -5.3%          |
| March 2020       | \$134,539 | \$133,826  | +0.5%          |
| April 2020       | \$167,298 | \$126,431  | +32.3%         |
| 12-Month Avg*    | \$148,316 | \$142,841  | +3.8%          |
|                  |           |            |                |