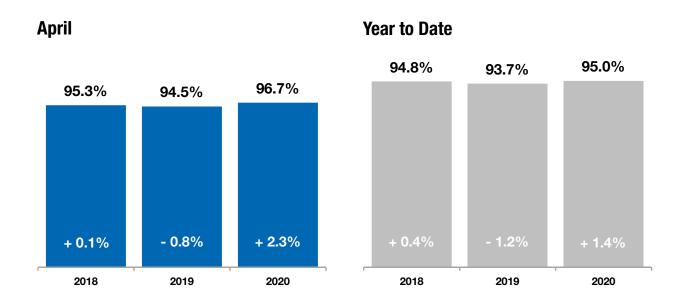

### **Percent of List Price Received**

Percentage found when dividing a property's sales price by its most recent list price, then taking the average for all properties sold in a given month, not accounting for seller concessions.

| Pct. of List Price Rece | eived | Prior Year | Percent Change |
|-------------------------|-------|------------|----------------|
| May 2019                | 97.1% | 95.0%      | +2.2%          |
| June 2019               | 96.1% | 95.3%      | +0.8%          |
| July 2019               | 96.9% | 95.7%      | +1.3%          |
| August 2019             | 96.4% | 96.0%      | +0.4%          |
| September 2019          | 95.5% | 95.6%      | -0.1%          |
| October 2019            | 95.5% | 95.5%      | 0.0%           |
| November 2019           | 93.5% | 95.3%      | -1.9%          |
| December 2019           | 94.2% | 92.0%      | +2.4%          |
| January 2020            | 94.0% | 92.3%      | +1.8%          |
| February 2020           | 95.1% | 94.0%      | +1.2%          |
| March 2020              | 94.5% | 93.7%      | +0.9%          |
| April 2020              | 96.7% | 94.5%      | +2.3%          |
| 12-Month Avg*           | 95.6% | 94.8%      | +0.8%          |

<sup>\*</sup> Average Pct. of List Price Received for all properties from May 2019 through April 2020. This is not the average of the individual figures above.