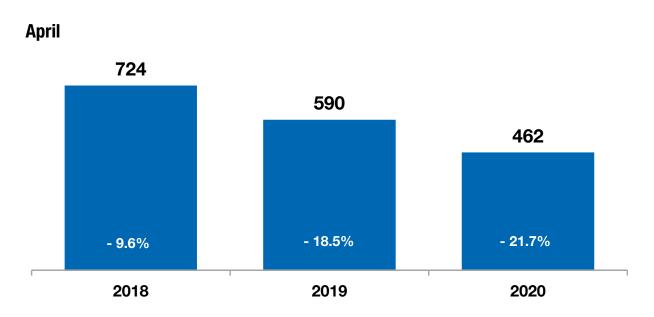

### **Inventory of Homes for Sale**

The number of properties available for sale in active status at the end of a given month.

| Homes for Sale |     | Prior Year | Percent Change |
|----------------|-----|------------|----------------|
| May 2019       | 671 | 791        | -15.2%         |
| June 2019      | 708 | 830        | -14.7%         |
| July 2019      | 724 | 852        | -15.0%         |
| August 2019    | 748 | 849        | -11.9%         |
| September 2019 | 724 | 805        | -10.1%         |
| October 2019   | 734 | 781        | -6.0%          |
| November 2019  | 656 | 703        | -6.7%          |
| December 2019  | 591 | 639        | -7.5%          |
| January 2020   | 585 | 617        | -5.2%          |
| February 2020  | 576 | 597        | -3.5%          |
| March 2020     | 546 | 569        | -4.0%          |
| April 2020     | 462 | 590        | -21.7%         |
| 12-Month Avg   | 644 | 719        | -10.4%         |
|                |     |            |                |