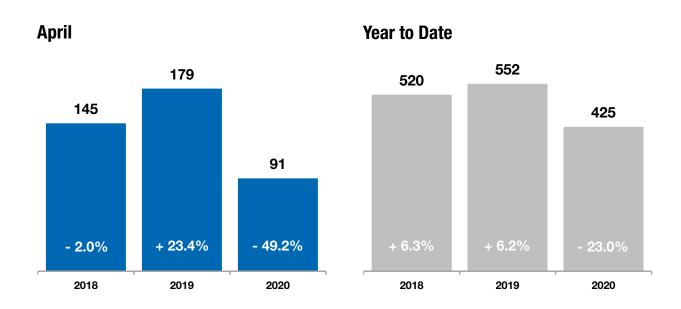

New Listings were down 71.8 percent to 70. Pending Sales decreased 49.2 percent to 91. Inventory shrank 21.7 percent to 462 units.

Prices moved higher as the Median Sales Price was up 30.1 percent to \$143,120. Days on Market decreased 21.9 percent to 75 days. Months Supply of Inventory was down 18.6 percent to 3.5 months.

## **Pending Sales**

A count of the properties on which offers have been accepted in a given month.

| Pending Sales  |     | Prior Year | Percent Change |
|----------------|-----|------------|----------------|
| May 2019       | 174 | 156        | +11.5%         |
| June 2019      | 154 | 162        | -4.9%          |
| July 2019      | 162 | 153        | +5.9%          |
| August 2019    | 170 | 164        | +3.7%          |
| September 2019 | 153 | 129        | +18.6%         |
| October 2019   | 120 | 129        | -7.0%          |
| November 2019  | 124 | 111        | +11.7%         |
| December 2019  | 94  | 91         | +3.3%          |
| January 2020   | 106 | 99         | +7.1%          |
| February 2020  | 104 | 120        | -13.3%         |
| March 2020     | 124 | 154        | -19.5%         |
| April 2020     | 91  | 179        | -49.2%         |
| 12-Month Avg   | 131 | 137        | -4.4%          |

### **Closed Sales**

A count of the actual sales that closed in a given month.

| Closed Sales   |     | Prior Year | Percent Change |
|----------------|-----|------------|----------------|
| May 2019       | 154 | 160        | -3.8%          |
| June 2019      | 141 | 149        | -5.4%          |
| July 2019      | 185 | 147        | +25.9%         |
| August 2019    | 156 | 192        | -18.8%         |
| September 2019 | 158 | 131        | +20.6%         |
| October 2019   | 161 | 159        | +1.3%          |
| November 2019  | 147 | 134        | +9.7%          |
| December 2019  | 134 | 115        | +16.5%         |
| January 2020   | 111 | 103        | +7.8%          |
| February 2020  | 89  | 86         | +3.5%          |
| March 2020     | 96  | 124        | -22.6%         |
| April 2020     | 92  | 139        | -33.8%         |
| 12-Month Avg   | 135 | 137        | -1.5%          |