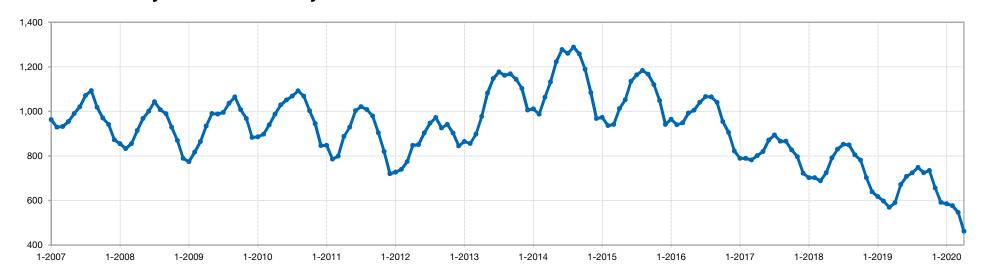

### **Inventory of Homes for Sale**

The number of properties available for sale in active status at the end of a given month.

| Homes for Sale |     | Prior Year | Percent Change |
|----------------|-----|------------|----------------|
| May 2019       | 671 | 791        | -15.2%         |
| June 2019      | 708 | 830        | -14.7%         |
| July 2019      | 724 | 852        | -15.0%         |
| August 2019    | 748 | 849        | -11.9%         |
| September 2019 | 724 | 805        | -10.1%         |
| October 2019   | 734 | 781        | -6.0%          |
| November 2019  | 656 | 703        | -6.7%          |
| December 2019  | 591 | 639        | -7.5%          |
| January 2020   | 585 | 617        | -5.2%          |
| February 2020  | 576 | 597        | -3.5%          |
| March 2020     | 546 | 569        | -4.0%          |
| April 2020     | 462 | 590        | -21.7%         |
| 12-Month Avg   | 644 | 719        | -10.4%         |
|                |     |            |                |

#### **Historical Inventory of Homes for Sale by Month**