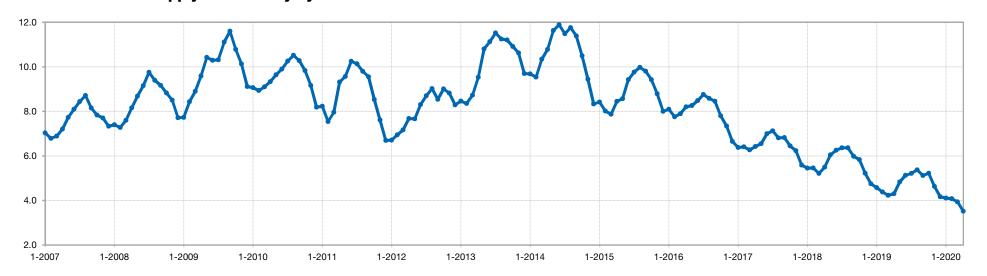

### **Months Supply of Inventory**

The inventory of homes for sale at the end of a given month, divided by the average monthly pending sales from the last 12 months.

| Months Supply  |     | Prior Year | Percent Change |
|----------------|-----|------------|----------------|
| May 2019       | 4.8 | 6.0        | -20.0%         |
| June 2019      | 5.1 | 6.3        | -19.0%         |
| July 2019      | 5.2 | 6.4        | -18.8%         |
| August 2019    | 5.4 | 6.4        | -15.6%         |
| September 2019 | 5.1 | 6.0        | -15.0%         |
| October 2019   | 5.2 | 5.8        | -10.3%         |
| November 2019  | 4.6 | 5.2        | -11.5%         |
| December 2019  | 4.2 | 4.7        | -10.6%         |
| January 2020   | 4.1 | 4.6        | -10.9%         |
| February 2020  | 4.1 | 4.4        | -6.8%          |
| March 2020     | 3.9 | 4.2        | -7.1%          |
| April 2020     | 3.5 | 4.3        | -18.6%         |
| 12-Month Avg   | 4.6 | 5.4        | -14.8%         |

#### **Historical Months Supply of Inventory by Month**