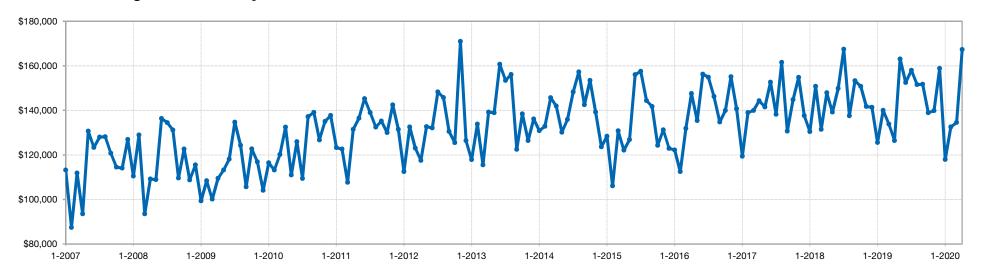

| \$153,327  | -1.0%          |
| October 2019     | \$138,909 | \$150,745  | -7.9%          |
| November 2019    | \$139,891 | \$141,745  | -1.3%          |
| December 2019    | \$158,853 | \$141,350  | +12.4%         |
| January 2020     | \$117,951 | \$125,563  | -6.1%          |
| February 2020    | \$132,569 | \$140,014  | -5.3%          |
| March 2020       | \$134,539 | \$133,826  | +0.5%          |
| April 2020       | \$167,298 | \$126,431  | +32.3%         |
| 12-Month Avg*    | \$148,316 | \$142,841  | +3.8%          |
|                  |           |            |                |

 $<sup>^{\</sup>ast}$  Avg. Sales Price of all properties from May 2019 through April 2020. This is not the average of the individual figures above.

#### **Historical Average Sales Price by Month**



### **Percent of List Price Received**





Percentage found when dividing a property's sales price by its most recent list price, then taking the average for all properties sold in a given month, not accounting for seller concessions.



| Pct. of List Price Rece | eived | Prior Year | Percent Change |
|-------------------------|-------|------------|----------------|
| May 2019                | 97.1% | 95.0%      | +2.2%          |
| June 2019               | 96.1% | 95.3%      | +0.8%          |
| July 2019               | 96.9% | 95.7%      | +1.3%          |
| August 2019             | 96.4% | 96.0%      | +0.4%          |
| September 2019          | 95.5% | 95.6%      | -0.1%          |
| October 2019            | 95.5% | 95.5%      | 0.0%           |
| November 2019           | 93.