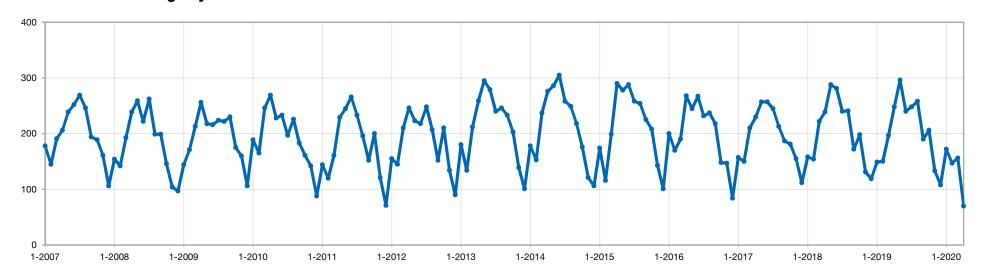

---|-----|------------|----------------|
| May 2019       | 296 | 288        | +2.8%          |
| June 2019      | 240 | 281        | -14.6%         |
| July 2019      | 248 | 240        | +3.3%          |
| August 2019    | 258 | 241        | +7.1%          |
| September 2019 | 190 | 172        | +10.5%         |
| October 2019   | 206 | 198        | +4.0%          |
| November 2019  | 133 | 131        | +1.5%          |
| December 2019  | 108 | 119        | -9.2%          |
| January 2020   | 172 | 149        | +15.4%         |
| February 2020  | 147 | 150        | -2.0%          |
| March 2020     | 156 | 197        | -20.8%         |
| April 2020     | 70  | 248        | -71.8%         |
| 12-Month Avg   | 185 | 201        | -8.0%          |

#### **Historical New Listings by Month**



## **Pending Sales**

A count of the properties on which offers have been accepted in a given month.







| Pending Sales  |     | Prior Year | Percent Change |
|----------------|-----|------------|----------------|
| May 2019       | 174 | 156        | +11.5%         |
| June 2019      | 154 | 162        | -4.9%          |
| July 2019      | 162 | 153        | +5.9%          |
| August 2019    | 170 | 164        | +3.7%          |
| September 2019 | 153 | 129        | +18.6%         |
| October 2019   | 120 | 129        | -7.0%          |
| November 2019  | 124 | 111        | +11.7%         |
| December 2019  | 94  | 91         | +3.3%          |
| January 2020   | 106 | 99         | +7.1%          |
| February 2020  | 104 | 120        | -13.3%         |
| March 2020     | 124 | 154