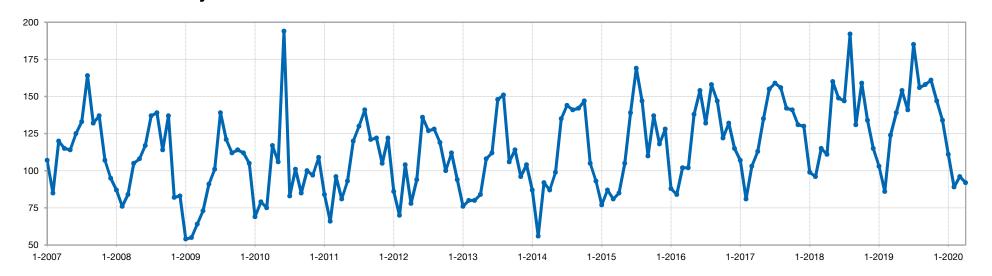

---|-----|------------|----------------|
| May 2019       | 154 | 160        | -3.8%          |
| June 2019      | 141 | 149        | -5.4%          |
| July 2019      | 185 | 147        | +25.9%         |
| August 2019    | 156 | 192        | -18.8%         |
| September 2019 | 158 | 131        | +20.6%         |
| October 2019   | 161 | 159        | +1.3%          |
| November 2019  | 147 | 134        | +9.7%          |
| December 2019  | 134 | 115        | +16.5%         |
| January 2020   | 111 | 103        | +7.8%          |
| February 2020  | 89  | 86         | +3.5%          |
| March 2020     | 96  | 124        | -22.6%         |
| April 2020     | 92  | 139        | -33.8%         |
| 12-Month Avg   | 135 | 137        | -1.5%          |

#### **Historical Closed Sales by Month**



### **Days on Market Until Sale**

Average number of days between when a property is listed and when it is closed in a given month.







| Days on Market |    | Prior Year | Percent Change |
|----------------|----|------------|----------------|
| May 2019       | 72 | 83         | -13.3%         |
| June 2019      | 70 | 67         | +4.5%          |
| July 2019      | 66 | 60         | +10.0%         |
| August 2019    | 54 | 63         | -14.3%         |
| September 2019 | 70 | 68         | +2.9%          |
| October 2019   | 51 | 73         | -30.1%         |
| November 2019  | 71 | 60         | +18.3%         |
| December 2019  | 73 | 80         | -8.8%          |
| January 2020   | 61 | 79         | -22.8%         |
| February 2020  | 68 | 91         | -25.3%         |
| March 202