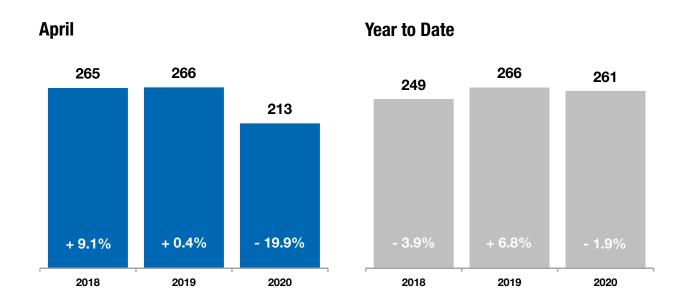

## **Housing Affordability Index**

This index measures housing affordability for the region. For example, an index of 120 means the median household income is 120% of what is necessary to qualify for the median-priced home under prevailing interest rates. A higher number means greater affordability.

| Affordability Index |     | Prior Year | Percent Change |
|---------------------|-----|------------|----------------|
| May 2019            | 209 | 231        | -9.5%          |
| June 2019           | 238 | 227        | +4.8%          |
| July 2019           | 230 | 212        | +8.5%          |
| August 2019         | 245 | 232        | +5.6%          |
| September 2019      | 238 | 220        | +8.2%          |
| October 2019        | 260 | 194        | +34.0%         |
| November 2019       | 256 | 210        | +21.9%         |
| December 2019       | 217 | 247        | -12.1%         |
| January 2020        | 297 | 288        | +3.1%          |
| February 2020       | 278 | 241        | +15.4%         |
| March 2020          | 290 | 253        | +14.6%         |
| April 2020          | 213 | 266        | -19.9%         |
| 12-Month Avg        | 248 | 235        | +5.3%          |