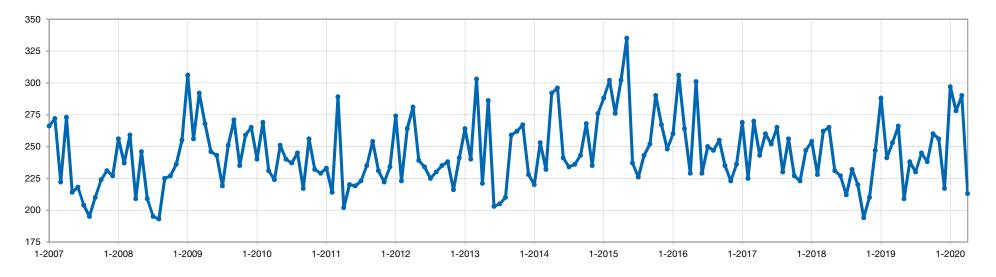

| -9.5%          |
| June 2019           | 238 | 227        | +4.8%          |
| July 2019           | 230 | 212        | +8.5%          |
| August 2019         | 245 | 232        | +5.6%          |
| September 2019      | 238 | 220        | +8.2%          |
| October 2019        | 260 | 194        | +34.0%         |
| November 2019       | 256 | 210        | +21.9%         |
| December 2019       | 217 | 247        | -12.1%         |
| January 2020        | 297 | 288        | +3.1%          |
| February 2020       | 278 | 241        | +15.4%         |
| March 2020          | 290 | 253        | +14.6%         |
| April 2020          | 213 | 266        | -19.9%         |
| 12-Month Avg        | 248 | 235        | +5.3%          |

#### **Historical Housing Affordability Index by Month**



### **Inventory of Homes for Sale**

The number of properties available for sale in active status at the end of a given month.







| Homes for Sale |     | Prior Year | Percent Change |
|----------------|-----|------------|----------------|
| May 2019       | 671 | 791        | -15.2%         |
| June 2019      | 708 | 830        | -14.7%         |
| July 2019      | 724 | 852        | -15.0%         |
| August 2019    | 748 | 849        | -11.9%         |
| September 2019 | 724 | 805        | -10.1%         |
| October 2019   | 734 | 781        | -6.0%          |
| November 2019  | 656 | 703        | -6.7%          |
| December 2019  | 591 | 639        | -7.5%          |
| January 2020   | 585 | 617        | -5.2%          |
| February 2020  | 576 | 597        | -3.5%          |
| Ma