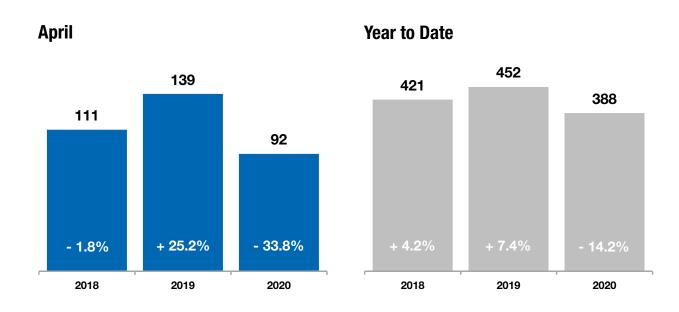

### **Closed Sales**

A count of the actual sales that closed in a given month.

| Closed Sales   |     | Prior Year | Percent Change |
|----------------|-----|------------|----------------|
| May 2019       | 154 | 160        | -3.8%          |
| June 2019      | 141 | 149        | -5.4%          |
| July 2019      | 185 | 147        | +25.9%         |
| August 2019    | 156 | 192        | -18.8%         |
| September 2019 | 158 | 131        | +20.6%         |
| October 2019   | 161 | 159        | +1.3%          |
| November 2019  | 147 | 134        | +9.7%          |
| December 2019  | 134 | 115        | +16.5%         |
| January 2020   | 111 | 103        | +7.8%          |
| February 2020  | 89  | 86         | +3.5%          |
| March 2020     | 96  | 124        | -22.6%         |
| April 2020     | 92  | 139        | -33.8%         |
| 12-Month Avg   | 135 | 137        | -1.5%          |