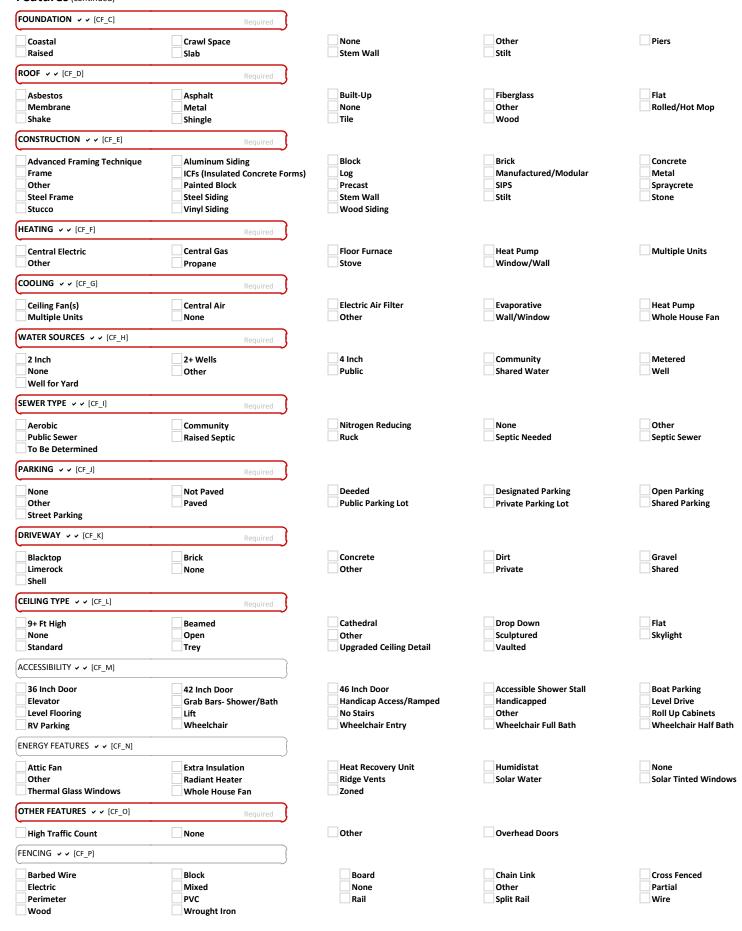

Features (continued)

## Features (continued) -

| TOPOGRAPHY V V [CF_Q]            | Required                                    |                                 |                              |                                        |
|----------------------------------|---------------------------------------------|---------------------------------|------------------------------|----------------------------------------|
| Flat                             | Hilly                                       | None                            | Other                        | Pasture                                |
| Planted Pine                     | Rolling                                     | Sloped                          | Steep                        |                                        |
| Wooded                           | -                                           | -                               |                              | -                                      |
| IRRIGATION V V [CF_R]            | Required                                    |                                 |                              |                                        |
| Automatic                        | Back                                        | Drip                            | Front                        | None                                   |
| Other                            | Pivot                                       | Sprinklers                      |                              |                                        |
| LANDSCAPING V [CF S]             | Required                                    |                                 |                              |                                        |
|                                  |                                             | Grassed                         | Notive Vegetation            | None                                   |
| Cleared<br>Open                  | Fully Landscaped<br>Other                   | Partially Landscaped            | Native Vegetation<br>Pasture | Trees                                  |
| Underbrush                       | Xeriscaping                                 |                                 |                              |                                        |
| ROAD TYPE V V [CF_T]             | Required                                    |                                 |                              |                                        |
| City Street                      | County Road                                 | Federal                         | None                         | Other                                  |
| Paved                            | Private Road                                | State Road                      | Unpaved                      |                                        |
|                                  |                                             |                                 |                              |                                        |
| WATERFRONT FEATURES V V [CF_U]   | ]                                           |                                 |                              |                                        |
| Beach Access                     | Beach Front                                 | Boardwalk                       | Boat Dock                    | Boat House                             |
| Boat Ramp                        | Drydock                                     | Floating Dock                   | Gazebo                       | None                                   |
| Other                            | Pier                                        | Riprap                          | Seawall                      |                                        |
| WATERFRONT ACCESS/DETAILS 🗸 🗸    | [CF_V]                                      |                                 |                              |                                        |
| Canal Access                     | Canal Front                                 | Creek                           | Creek View                   | Deeded Access-Private                  |
| Fresh Water Canal                | Gulf Access                                 | Gulf Canal                      | Gulf Front                   | Gulf of Mexico                         |
| Gulf View                        | Ichetucknee River                           | Lake                            | Lake Access                  | Lake Front                             |
| Marsh View                       | None                                        | Other                           | Pond                         | River Access                           |
| River Canal                      | River Front                                 | Salt Water Canal                | Santa Fe River               | Steinhatchee River                     |
| Suwannee River                   | Waccasassa River                            | Waterfront                      | Waterview                    | Withlacoochee River                    |
| SPECIAL INFORMATION V [CF_W]     | Required                                    |                                 |                              |                                        |
| Access by Boat Only              | Access by Boat and Helicopter               | Aerial/Plat Map                 | Airstrip Access              | Appraisal Within 6 Months              |
| Community Pool                   | Copy of Lease Provided                      | Elevation Certification         | Equestrian Community         | Equipment List Provided                |
| Financials Available             | Flood Insurance Current                     | Flood Plain                     | Flood Way                    | Furnished                              |
| Golf Course Community            | HOA Approval Needed                         | HOA/CAM Disclosure              | Horses Allowed               | Income Producing                       |
| Inventory List Provided          | Lead Paint Disclosure                       | Nonconforming                   | None                         | Other                                  |
| Owner/Agent                      | PACE Loan                                   | Pets Allowed                    | Restrictions                 | Seller Doesn't Provide Title Insurance |
| Seller Property Disclosure       | Seller Provides Title Insurance<br>Warranty | Soil Test                       | Sold As Is                   | Survey                                 |
| POSSESSION v v [CF_X]            |                                             |                                 |                              |                                        |
|                                  | Required                                    |                                 | _                            |                                        |
| 30-60 Days                       | 60+ Days                                    | Close of Escrow                 | Close Plus 30 Days           | Leaseback                              |
| Negotiable                       | Subject To Tenant Rights                    | See Remarks                     |                              |                                        |
| RENT INCLUDES V V [CF_Y]         | Required                                    |                                 |                              |                                        |
| All Utilities                    | Common Area Maintenance                     | Exterior Maintenance            | Insurance                    | Interior Maintenance                   |
| Janitorial                       | Other                                       | Taxes                           | Tenant Improvements          |                                        |
| SHOWING INSTRUCTIONS V [CF_Z]    | Required                                    |                                 |                              |                                        |
| Alarm                            | Animals On Premise                          | Appointment Only                | Call Listing Agent           | Call Listing Office                    |
| Call Occupant                    | Call Tenant(s)                              | Don't Call Tenant(s)            | Gate Code Required           | Go There                               |
| HUD NAID # Required              | Key in Listing Office                       | LB Call 1st                     | LB Call Agent                | LB Call Office                         |
| LB Hidden                        | LB No Call                                  | LB Vacant                       | Letter of Confidentiality    | Lister Accompany                       |
| No Sign<br>Viewing After Hours   | Other                                       | Owner Occupied                  | See Private Remarks          | Under Construction                     |
| TERMS OF LEASE V V [CF_AA]       | Deviced                                     |                                 |                              |                                        |
| <u></u>                          | Required                                    |                                 |                              |                                        |
| Escalating Lease Other           | Lease/Option Percentage Lease               | Long Term Lease<br>Year to Year | Month To Month               | Net Lease                              |
| SERVICES NOT PROVIDED V V [CF_BB | ]                                           |                                 |                              |                                        |
| Accept/Deliver Offers            | Advise Sellers                              | Arrange Appointments            | Assess Seller with Counters  | Negotiate on Sellers Behalf            |
| Present Offers                   | Other                                       | See Remarks                     |                              |                                        |
| Alarm Location (100)             |                                             |                                 |                              | }                                      |
| l                                |                                             |                                 |                              | ļ,                                     |
| Legal Description (300)          |                                             |                                 |                              | )                                      |
|                                  |                                             |                                 |                              |                                        |
| Required                         |                                             |                                 |                              |                                        |