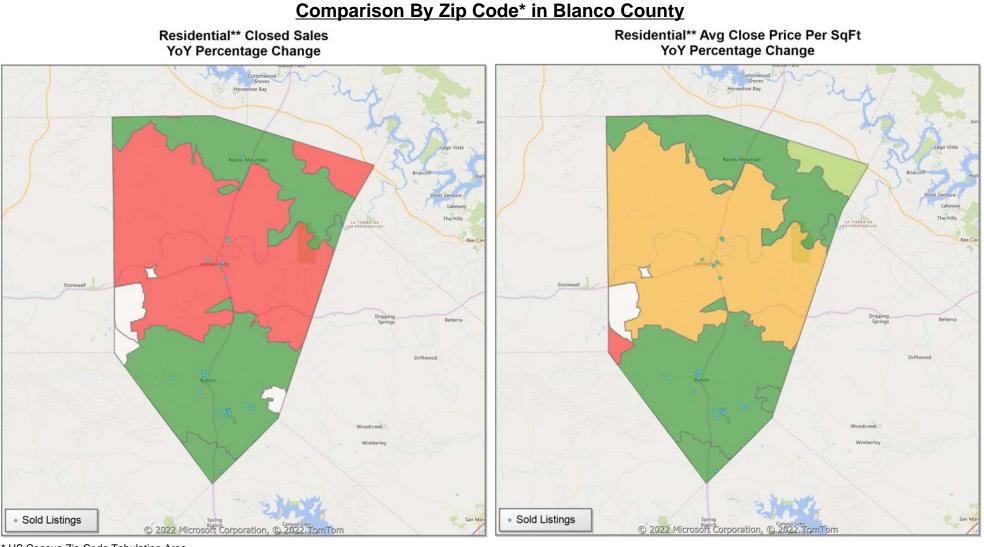

\* US Census Zip Code Tabulation Area

Residential\*\* Avg Close Price Per SqFt YoY Percentage Change

\* US Census Zip Code Tabulation Area

Comparison By Local Market Area\* in Blanco County

\* Census Place Group