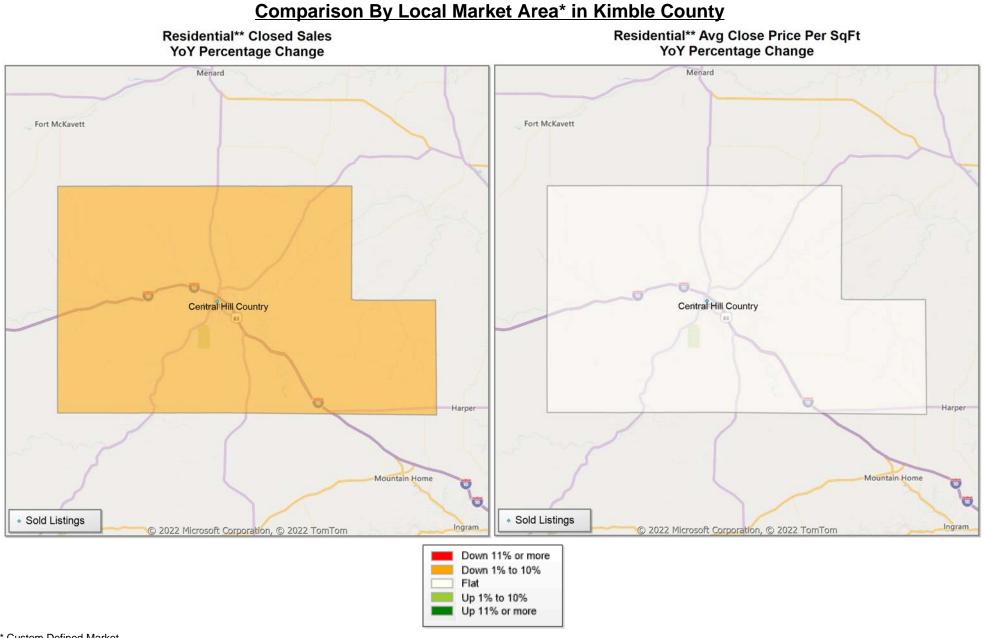

### \* Custom Defined Market

\* Custom Defined Market

\* Census Place Group

\* Custom Defined Market

\* Local Market Area Code: CHC; Type: Custom Defined Market \*\* Closed Sale counts for most recent 3 months are Preliminary.

Market Analysis By Local Market Area\*: Fredericksburg

| Property Type       |        | Closed<br>Sales** | YoY%   | Dollar<br>Volume | YoY%   | Average<br>Price | YoY%  | Median<br>Price | YoY%  | Price/<br>Sqft | YoY%  | DOM | New<br>Listings | Active<br>Listings | Pending<br>Sales | Months<br>Inventory | Close<br>To OLP |
|---------------------|--------|-------------------|--------|------------------|--------|------------------|-------|-----------------|-------|----------------|-------|-----|-----------------|--------------------|------------------|---------------------|-----------------|
| All(New and Existin | ng)    |                   |        |                  |        |                  |       |                 |       |                |       |     |                 |                    |                  |                     |                 |
| Residential (SF/CON | ID/TH) | 22                | -31.3% | \$13,305,412     | -27.5% | \$604,791        | 5.5%  | \$539,870       | 16.7% | \$346          | 13.8% | 71  | 35              | 39                 | 25               | 1.3                 | 99.4%           |
|                     | YTD:   | 69                | -15.9% | \$39,573,172     | -5.0%  | \$573,524        | 12.9% | \$534,500       | 27.3% | \$343          | 18.3% | 88  | 87              | 32                 | 51               |                     | 98.5%           |
| Single Family       |        | 22                | -31.3% | \$13,305,412     | -27.5% | \$604,791        | 5.5%  | \$539,870       | 16.7% | \$346          | 13.8% | 71  | 35              | 39                 | 25               | 1.3                 | 99.4%           |
|                     | YTD:   | 69                | -15.9% | \$39,573,172     | -5.0%  | \$573,524        | 12.9% | \$534,500       | 27.3% | \$343          | 18.3% | 88  | 87              | 32                 | 51               |                     | 98.5%           |
| Townhouse           |        | -                 | 0.0%   | -                | 0.0%   | -                | 0.0%  | -               | 0.0%  | -              | 0.0%  | -   | -               | -                  | -                | -                   | 0.0%            |
|                     | YTD:   | -                 | 0.0%   | -                | 0.0%   | -                | 0.0%  | -               | 0.0%  | -              | 0.0%  | -   | -               | -                  | -                |                     | 0.0%            |
| Condominium         |        | -                 | 0.0%   | -                | 0.0%   | -                | 0.0%  | -               | 0.0%  | -              | 0.0%  | -   | -               | -                  | -                | -                   | 0.0%            |
|                     | YTD:   | -                 | 0.0%   | -                | 0.0%   | -                | 0.0%  | -               | 0.0%  | -              | 0.0%  | -   | -               | -                  | -                |                     | 0.0%            |
| Existing Home       |        |                   |        |                  |        |                  |       |                 |       |                |       |     |                 |                    |                  |                     |                 |
| Residential (SF/CON | ID/TH) | 14                | -51.7% | \$9,543,741      | -44.9% | \$681,696        | 14.1% | \$669,000       | 39.4% | \$410          | 30.5% | 46  | 31              | 32                 | 21               | 1.4                 | 98.6%           |
|                     | YTD:   | 49                | -32.9% | \$30,115,089     | -21.8% | \$614,594        | 16.4% | \$557,500       | 29.7% | \$386          | 29.1% | 69  | 74              | 26                 | 44               |                     | 97.5%           |
| Single Family       |        | 14                | -51.7% | \$9,543,741      | -44.9% | \$681,696        | 14.1% | \$669,000       | 39.4% | \$410          | 30.5% | 46  | 31              | 32                 | 21               | 1.4                 | 98.6%           |
|                     | YTD:   | 49                | -32.9% | \$30,115,089     | -21.8% | \$614,594        | 16.4% | \$557,500       | 29.7% | \$386          | 29.1% | 69  | 74              | 26                 | 44               |                     | 97.5%           |
| Townhouse           |        | -                 | 0.0%   | -                | 0.0%   | -                | 0.0%  | -               | 0.0%  | -              | 0.0%  | -   | -               | -                  | -                | -                   | 0.0%            |
|                     | YTD:   | -                 | 0.0%   | -                | 0.0%   | -                | 0.0%  | -               | 0.0%  | -              | 0.0%  | -   | -               | -                  | -                |                     | 0.0%            |
| Condominium         |        | -                 | 0.0%   | -                | 0.0%   | -                | 0.0%  | -               | 0.0%  | -              | 0.0%  | -   | -               | -                  | -                | -                   | 0.0%            |
|                     | YTD:   | -                 | 0.0%   | -                | 0.0%   | -                | 0.0%  | -               | 0.0%  | -              | 0.0%  | -   | -               | -                  | -                |                     | 0.0%            |
| New Construction    |        |                   |        |                  |        |                  |       |                 |       |                |       |     |                 |                    |                  |                     |                 |
| Residential (SF/CON | ID/TH) | 8                 | 166.7% | \$3,838,576      | 276.2% | \$479,822        | 41.1% | \$466,425       | 37.6% | \$241          | 17.4% | 110 | 4               | 7                  | 4                | 1.2                 | 100.7%          |
|                     | YTD:   | 20                | 122.2% | \$9,499,153      | 202.8% | \$474,958        | 36.2% | \$461,830       | 30.0% | \$242          | 9.6%  | 134 | 13              | 6                  | 7                |                     | 101.2%          |
| Single Family       |        | 8                 | 166.7% | \$3,838,576      | 276.2% | \$479,822        | 41.1% | \$466,425       | 37.6% | \$241          | 17.4% | 110 | 4               | 7                  | 4                | 1.2                 | 100.7%          |
|                     | YTD:   | 20                | 122.2% | \$9,499,153      | 202.8% | \$474,958        | 36.2% | \$461,830       | 30.0% | \$242          | 9.6%  | 134 | 13              | 6                  | 7                |                     | 101.2%          |
| Townhouse           |        | -                 | 0.0%   | -                | 0.0%   | -                | 0.0%  | -               | 0.0%  | -              | 0.0%  | -   | -               | -                  | -                | -                   | 0.0%            |
|                     | YTD:   | -                 | 0.0%   | -                | 0.0%   | -                | 0.0%  | -               | 0.0%  | -              | 0.0%  | -   | -               | -                  | -                |                     | 0.0%            |
| Condominium         |        | -                 | 0.0%   | -                | 0.0%   | -                | 0.0%  | -               | 0.0%  | -              | 0.0%  | -   | -               | -                  | -                | -                   | 0.0%            |
|                     | YTD:   | -                 | 0.0%   | _                | 0.0%   | _                | 0.0%  | -               | 0.0%  | -              | 0.0%  | _   | -               | -                  | -                |                     | 0.0%            |