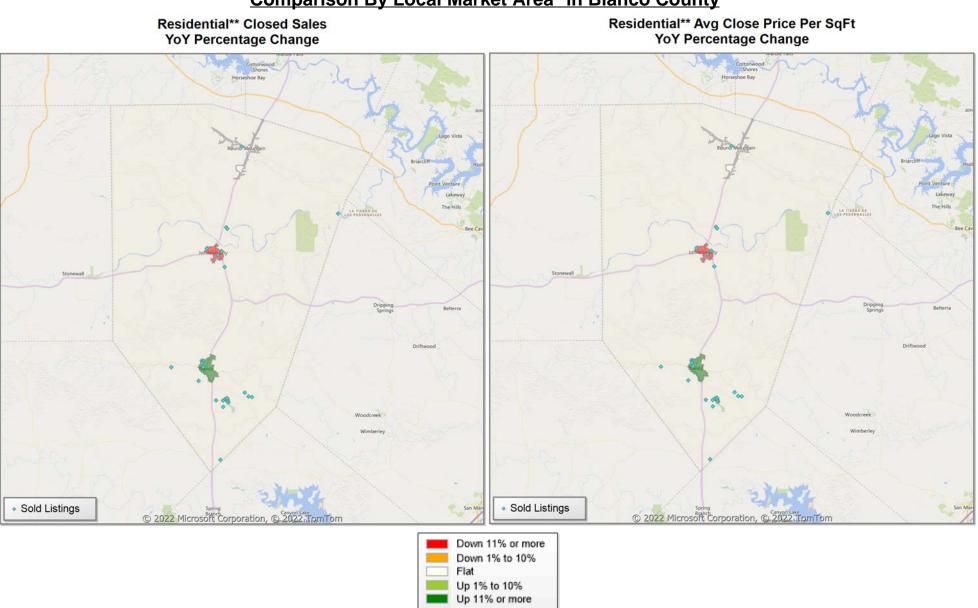

\* US Census Zip Code Tabulation Area

Residential\*\* Avg Close Price Per SqFt YoY Percentage Change

\* US Census Zip Code Tabulation Area

Comparison By Local Market Area\* in Blanco County

\* Census Place Group

\* Census Place Group