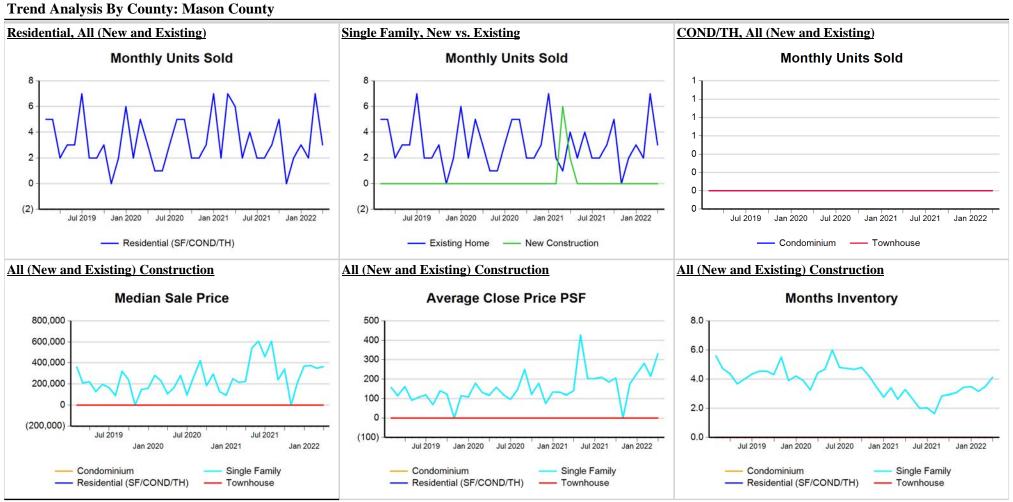

Market Analysis By County: Mason County

| Property Type      |               | Closed<br>Sales* | YoY%    | Dollar<br>Volume | YoY%    | Average<br>Price | YoY%    | Median<br>Price | YoY%    | Price/<br>Sqft | YoY%    | DOM | New<br>Listings | Active<br>Listings | Pending<br>Sales | Months<br>Inventory | Close<br>To OLP |
|--------------------|---------------|------------------|---------|------------------|---------|------------------|---------|-----------------|---------|----------------|---------|-----|-----------------|--------------------|------------------|---------------------|-----------------|
| All(New and Exist  | tin <u>g)</u> |                  |         |                  |         |                  |         |                 |         |                |         |     |                 |                    |                  |                     |                 |
| Residential (SF/CO | ND/TH)        | 3                | -50.0%  | \$949,500        | -29.1%  | \$316,500        | 41.8%   | \$364,500       | 64.0%   | \$330          | 138.2%  | 92  | 11              | 12                 | 8                | 4.1                 | 92.8%           |
|                    | YTD:          | 12               | -20.0%  | \$3,932,500      | 18.5%   | \$327,708        | 48.1%   | \$354,500       | 65.1%   | \$247          | 92.7%   | 100 | 21              | 11                 | 14               |                     | 95.0%           |
| Single Family      |               | 3                | -50.0%  | \$949,500        | -29.1%  | \$316,500        | 41.8%   | \$364,500       | 64.0%   | \$330          | 138.2%  | 92  | 11              | 12                 | 8                | 4.1                 | 92.8%           |
|                    | YTD:          | 12               | -20.0%  | \$3,932,500      | 18.5%   | \$327,708        | 48.1%   | \$354,500       | 65.1%   | \$247          | 92.7%   | 100 | 21              | 11                 | 14               |                     | 95.0%           |
| Townhouse          |               | -                | 0.0%    | -                | 0.0%    | -                | 0.0%    | -               | 0.0%    | -              | 0.0%    | -   | -               | -                  | -                | -                   | 0.0%            |
|                    | YTD:          | -                | 0.0%    | -                | 0.0%    | -                | 0.0%    | -               | 0.0%    | -              | 0.0%    | -   | -               | -                  | -                |                     | 0.0%            |
| Condominium        |               | -                | 0.0%    | -                | 0.0%    | -                | 0.0%    | -               | 0.0%    | -              | 0.0%    | -   | -               | -                  | -                | -                   | 0.0%            |
|                    | YTD:          | -                | 0.0%    | -                | 0.0%    | -                | 0.0%    | -               | 0.0%    | -              | 0.0%    | -   | -               | -                  | -                |                     | 0.0%            |
| Existing Home      |               |                  |         |                  |         |                  |         |                 |         |                |         |     |                 |                    |                  |                     |                 |
| Residential (SF/CO | ND/TH)        | 3                | -25.0%  | \$949,500        | 3.8%    | \$316,500        | 38.4%   | \$364,500       | 56.8%   | \$330          | 126.5%  | 92  | 10              | 10                 | 8                | 3.4                 | . 92.8%         |
|                    | YTD:          | 12               | 71.4%   | \$3,932,500      | 145.4%  | \$327,708        | 43.1%   | \$354,500       | 57.6%   | \$247          | 82.3%   | 100 | 20              | 9                  | 14               |                     | 95.0%           |
| Single Family      |               | 3                | -25.0%  | \$949,500        | 3.8%    | \$316,500        | 38.4%   | \$364,500       | 56.8%   | \$330          | 126.5%  | 92  | 10              | 10                 | 8                | 3.4                 | . 92.8%         |
|                    | YTD:          | 12               | 71.4%   | \$3,932,500      | 145.4%  | \$327,708        | 43.1%   | \$354,500       | 57.6%   | \$247          | 82.3%   | 100 | 20              | 9                  | 14               |                     | 95.0%           |
| Townhouse          |               | -                | 0.0%    | -                | 0.0%    | -                | 0.0%    | -               | 0.0%    | -              | 0.0%    | -   | -               | -                  | -                | -                   | 0.0%            |
|                    | YTD:          | -                | 0.0%    | -                | 0.0%    | -                | 0.0%    | -               | 0.0%    | -              | 0.0%    | -   | -               | -                  | -                |                     | 0.0%            |
| Condominium        |               | -                | 0.0%    | -                | 0.0%    | -                | 0.0%    | -               | 0.0%    | -              | 0.0%    | -   | -               | -                  | -                | -                   | 0.0%            |
|                    | YTD:          | -                | 0.0%    | -                | 0.0%    | -                | 0.0%    | -               | 0.0%    | -              | 0.0%    | -   | -               | -                  | -                |                     | 0.0%            |
| New Construction   | <u> </u>      |                  |         |                  |         |                  |         |                 |         |                |         |     |                 |                    |                  |                     |                 |
| Residential (SF/CO | ND/TH)        | -                | -100.0% | -                | -100.0% | -                | -100.0% | -               | -100.0% | -              | -100.0% | -   | 1               | 2                  | -                | -                   | 0.0%            |
|                    | YTD:          | -                | -100.0% | -                | -100.0% | -                | -100.0% | -               | -100.0% | -              | -100.0% | -   | 1               | 1                  | -                |                     | 0.0%            |
| Single Family      |               | -                | -100.0% | -                | -100.0% | -                | -100.0% | -               | -100.0% | -              | -100.0% | -   | 1               | 2                  | -                | -                   | 0.0%            |
|                    | YTD:          | -                | -100.0% | -                | -100.0% | -                | -100.0% | -               | -100.0% | -              | -100.0% | -   | 1               | 1                  | -                |                     | 0.0%            |
| Townhouse          |               | -                | 0.0%    | -                | 0.0%    | -                | 0.0%    | -               | 0.0%    | -              | 0.0%    | -   | -               | -                  | -                | -                   | 0.0%            |
|                    | YTD:          | -                | 0.0%    | -                | 0.0%    | -                | 0.0%    | -               | 0.0%    | -              | 0.0%    | -   | -               | -                  | -                |                     | 0.0%            |
| Condominium        |               | -                | 0.0%    | -                | 0.0%    | -                | 0.0%    | -               | 0.0%    | -              | 0.0%    | -   | -               | -                  | -                | -                   | 0.0%            |
|                    | YTD:          | _                | 0.0%    | -                | 0.0%    | -                | 0.0%    | -               | 0.0%    | -              | 0.0%    | -   | -               | -                  | -                |                     | 0.0%            |