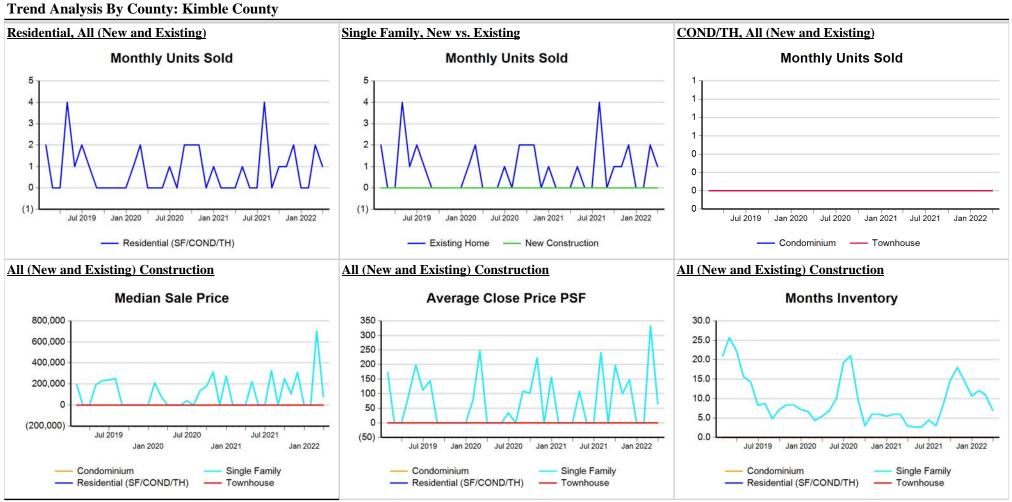

Market Analysis By County: Kimble County

| Property Type       |             | Closed<br>Sales* | 1 | YoY%   | Dollar<br>Volume | YoY%   | Average<br>Price | YoY%   | Median<br>Price | YoY%   | Price/<br>Sqft | YoY%   | DOM | New<br>Listings | Active<br>Listings | Pending<br>Sales | Months<br>Inventory | Close<br>To OLP |
|---------------------|-------------|------------------|---|--------|------------------|--------|------------------|--------|-----------------|--------|----------------|--------|-----|-----------------|--------------------|------------------|---------------------|-----------------|
| All(New and Exist   | <u>ing)</u> |                  |   |        |                  |        |                  |        |                 |        |                |        |     |                 |                    |                  |                     |                 |
| Residential (SF/COI | ND/TH)      | 1                | 1 | 100.0% | \$80,000         | 100.0% | \$80,000         | 100.0% | \$80,000        | 100.0% | \$66           | 100.0% | 6   | 1               | 7                  | -                | 7.0                 | 0.0%            |
|                     | YTD:        | 3                | 3 | 100.0% | \$1,490,000      | 100.0% | \$496,667        | 100.0% | \$445,000       | 100.0% | \$244          | 100.0% | 49  | 3               | 8                  | 2                |                     | 96.2%           |
| Single Family       |             | 1                | 1 | 100.0% | \$80,000         | 100.0% | \$80,000         | 100.0% | \$80,000        | 100.0% | \$66           | 100.0% | 6   | 1               | 7                  | -                | 7.0                 | 0.0%            |
|                     | YTD:        | 3                | 3 | 100.0% | \$1,490,000      | 100.0% | \$496,667        | 100.0% | \$445,000       | 100.0% | \$244          | 100.0% | 49  | 3               | 8                  | 2                |                     | 96.2%           |
| Townhouse           |             | -                | - | 0.0%   | -                | 0.0%   | -                | 0.0%   | -               | 0.0%   | -              | 0.0%   | -   | -               | -                  | -                | -                   | 0.0%            |
|                     | YTD:        |                  | - | 0.0%   | -                | 0.0%   | -                | 0.0%   | -               | 0.0%   | -              | 0.0%   | -   | -               | -                  | -                |                     | 0.0%            |
| Condominium         |             | -                | - | 0.0%   | -                | 0.0%   | -                | 0.0%   | -               | 0.0%   | -              | 0.0%   | -   | -               | -                  | -                | -                   | 0.0%            |
|                     | YTD:        | -                | - | 0.0%   | -                | 0.0%   | -                | 0.0%   | -               | 0.0%   | -              | 0.0%   | -   | -               | -                  | -                |                     | 0.0%            |
| Existing Home       |             |                  |   |        |                  |        |                  |        |                 |        |                |        |     |                 |                    |                  |                     |                 |
| Residential (SF/CO  | ND/TH)      | 1                | 1 | 100.0% | \$80,000         | 100.0% | \$80,000         | 100.0% | \$80,000        | 100.0% | \$66           | 100.0% | 6   | 1               | 7                  | -                | 7.0                 | 0.0%            |
|                     | YTD:        | 3                | 3 | 100.0% | \$1,490,000      | 100.0% | \$496,667        | 100.0% | \$445,000       | 100.0% | \$244          | 100.0% | 49  | 3               | 8                  | 2                |                     | 96.2%           |
| Single Family       |             | 1                | 1 | 100.0% | \$80,000         | 100.0% | \$80,000         | 100.0% | \$80,000        | 100.0% | \$66           | 100.0% | 6   | 1               | 7                  | -                | 7.0                 | 0.0%            |
|                     | YTD:        | 3                | 3 | 100.0% | \$1,490,000      | 100.0% | \$496,667        | 100.0% | \$445,000       | 100.0% | \$244          | 100.0% | 49  | 3               | 8                  | 2                |                     | 96.2%           |
| Townhouse           |             | -                | - | 0.0%   | -                | 0.0%   | -                | 0.0%   | -               | 0.0%   | -              | 0.0%   | -   | -               | -                  | -                | -                   | 0.0%            |
|                     | YTD:        | -                | - | 0.0%   | -                | 0.0%   | -                | 0.0%   | -               | 0.0%   | -              | 0.0%   | -   | -               | -                  | -                |                     | 0.0%            |
| Condominium         |             | -                | - | 0.0%   | -                | 0.0%   | -                | 0.0%   | -               | 0.0%   | -              | 0.0%   | -   | -               | -                  | -                | -                   | 0.0%            |
|                     | YTD:        | -                | - | 0.0%   | -                | 0.0%   | -                | 0.0%   | -               | 0.0%   | -              | 0.0%   | -   | -               | -                  | -                |                     | 0.0%            |
| New Construction    |             |                  |   |        |                  |        |                  |        |                 |        |                |        |     |                 |                    |                  |                     |                 |
| Residential (SF/COI | ND/TH)      |                  | - | 0.0%   | -                | 0.0%   | -                | 0.0%   | -               | 0.0%   | -              | 0.0%   | -   | -               | -                  | -                | -                   | 0.0%            |
|                     | YTD:        | -                | - | 0.0%   | -                | 0.0%   | -                | 0.0%   | -               | 0.0%   | -              | 0.0%   | -   | -               | -                  | -                |                     | 0.0%            |
| Single Family       |             | -                | - | 0.0%   | -                | 0.0%   | -                | 0.0%   | -               | 0.0%   | -              | 0.0%   | -   | -               | -                  | -                | -                   | 0.0%            |
|                     | YTD:        | -                | - | 0.0%   | -                | 0.0%   | -                | 0.0%   | -               | 0.0%   | -              | 0.0%   | -   | -               | -                  | -                |                     | 0.0%            |
| Townhouse           |             | •                | - | 0.0%   | -                | 0.0%   | -                | 0.0%   | -               | 0.0%   | -              | 0.0%   | -   | -               | -                  | -                | -                   | 0.0%            |
|                     | YTD:        |                  | - | 0.0%   | -                | 0.0%   | -                | 0.0%   | -               | 0.0%   | -              | 0.0%   | -   | -               | -                  | -                |                     | 0.0%            |
| Condominium         |             | •                | - | 0.0%   | -                | 0.0%   | -                | 0.0%   | -               | 0.0%   | -              | 0.0%   | -   | -               | -                  | -                | -                   | 0.0%            |
|                     | YTD:        | -                | - | 0.0%   | -                | 0.0%   | -                | 0.0%   | -               | 0.0%   | -              | 0.0%   | -   | -               | -                  | -                |                     | 0.0%            |