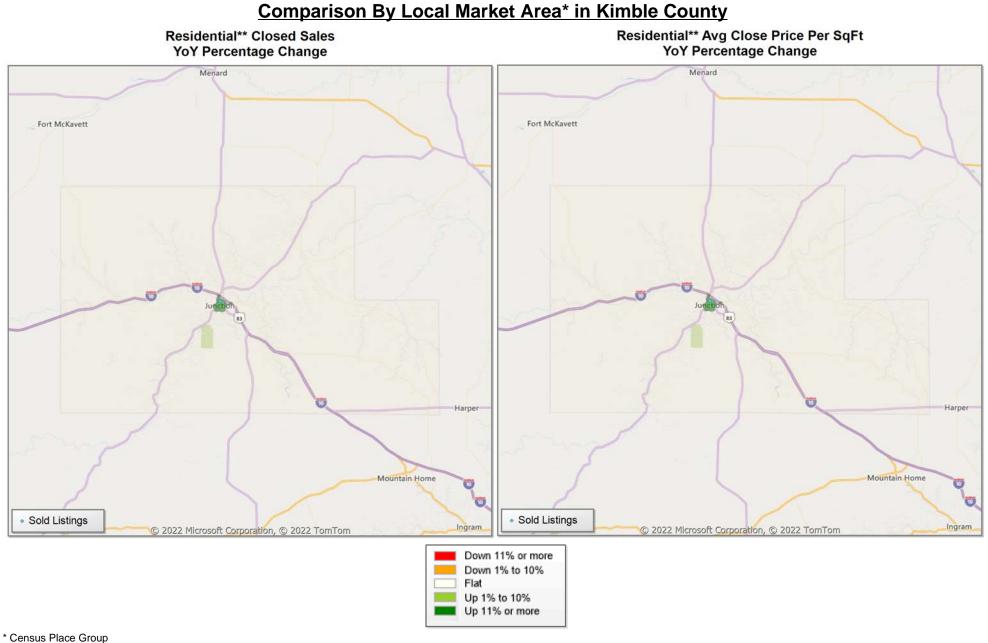

Inventory** Median Sale Price 2,500,000 500 14.0 12.0 2,000,000 400 10.0 1,500,000 300 8.0 1,000,000 200 6.0 500,000 100 4.0 0 0 2.0 (500,000)Jul 2019 Jul 2021 Jul 2020 0.0 (100) Jul 2021 Jul 2021 Jan 2020 Jan 2021 Jan 2022 Jul 2019 Jan 2020 Jul 2020 Jan 2021 Jan 2022 Jul 2019 Jan 2020 Jul 2020 Jan 2021 Jan 2022 Single Family Single Family Single Family Condominium Condominium Condominium Residential (SF/COND/TH) Townhouse Residential (SF/COND/TH) Townhouse Residential (SF/COND/TH) - Townhouse







\* US Census Zip Code Tabulation Area







Residential\*\* Avg Close Price Per SqFt YoY Percentage Change



\* US Census Zip Code Tabulation Area











Comparison By Local Market Area\* in Blanco County

\* Census Place Group





\* Census Place Group



### \* Custom Defined Market





\* Custom Defined Market



\* Census Place Group



\* Custom Defined Market

# **Central Hill Country Board of REALTORS**

## Market Analysis By Local Market Area\*: Blanco

| Property Type       |             | Closed<br>Sales** |   | YoY%   | Dollar<br>Volume | YoY%   | Average<br>Price | YoY%   | Median<br>Price | YoY%   | Price/<br>Sqft | YoY%   | DOM | New<br>Listings | Active<br>Listings | Pending<br>Sales | Months<br>Inventory | Close<br>To OLP |
|---------------------|-------------|-------------------|---|--------|------------------|--------|------------------|--------|-----------------|--------|----------------|--------|-----|-----------------|--------------------|------------------|---------------------|-----------------|
| All(New and Existi  | <u>ing)</u> |