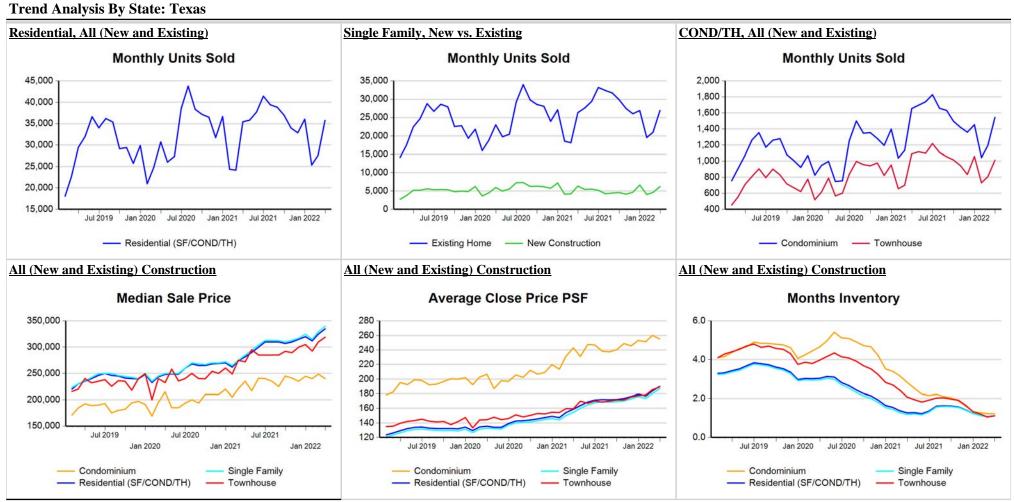

| Property Type            | Closed<br>Sales* | YoY%   | Dollar<br>Volume | YoY%   | Average<br>Price | YoY%  | Median<br>Price | YoY%  | Price/<br>Sqft | YoY%  | DOM | New<br>Listings | Active<br>Listings | Pending<br>Sales | Months<br>Inventory | Close<br>To OLF |
|--------------------------|------------------|--------|------------------|--------|------------------|-------|-----------------|-------|----------------|-------|-----|-----------------|--------------------|------------------|---------------------|-----------------|
| All(New and Existing)    |                  |        |                  |        |                  |       |                 |       |                |       |     |                 |                    |                  |                     |                 |
| Residential (SF/COND/TH) | 35,748           | 0.9%   | \$14,614,735,624 | 15.0%  | \$408,827        | 14.0% | \$335,000       | 19.0% | \$190          | 19.6% | 35  | 42,926          | 38,870             | 37,557           | 1.1                 | 101.1%          |
| YTD:                     | 88,700           | 5.6%   | \$34,797,337,684 | 20.7%  | \$392,304        | 14.2% | \$325,000       | 18.6% | \$184          | 19.5% | 37  | 109,480         | 38,726             | 100,952          |                     | 100.1%          |
| Single Family            | 33,157           | 1.4%   | \$13,737,557,205 | 16.1%  | \$414,318        | 14.5% | \$339,900       | 19.3% | \$187          | 21.0% | 35  | 39,831          | 35,928             | 34,859           | 1.1                 | 101.1%          |
| YTD:                     | 82,315           | 5.9%   | \$32,650,298,065 | 21.3%  | \$396,651        | 14.5% | \$328,990       | 19.6% | \$181          | 20.4% | 36  | 101,396         | 35,731             | 93,734           |                     | 100.1%          |
| Townhouse                | 1,012            | -7.2%  | \$358,090,429    | 8.4%   | \$353,844        | 16.8% | \$319,000       | 17.3% | \$189          | 18.7% | 36  | 1,247           | 1,112              | 1,074            | 1.1                 | 100.9%          |
| YTD:                     | 2,550            | 4.2%   | \$873,326,108    | 19.5%  | \$342,481        | 14.7% | \$310,000       | 17.0% | \$185          | 16.9% | 39  | 3,300           | 1,124              | 3,022            |                     | 100.0%          |
| Condominium              | 1,544            | -6.7%  | \$507,136,767    | -7.2%  | \$328,456        | -0.6% | \$240,000       | 2.1%  | \$255          | 5.1%  | 42  | 1,848           | 1,830              | 1,624            | 1.2                 | 100.4%          |
| YTD:                     | 3,783            | -1.2%  | \$1,255,955,492  | 5.6%   | \$332,000        | 6.8%  | \$242,500       | 7.8%  | \$256          | 10.4% | 45  | 4,784           | 1,871              | 4,196            |                     | 99.3%           |
| Existing Home            |                  |        |                  |        |                  |       |                 |       |                |       |     |                 |                    |                  |                     |                 |
| Residential (SF/COND/TH) | 29,326           | 1.8%   | \$11,845,918,346 | 15.4%  | \$403,939        | 13.3% | \$325,000       | 18.0% | \$189          | 19.5% | 30  | 35,930          | 29,320             | 30,468           | 1.0                 | 101.2%          |
| YTD:                     | 73,259           | 6.7%   | \$28,287,299,373 | 21.2%  | \$386,127        | 13.5% | \$315,000       | 18.9% | \$183          | 19.4% | 32  | 89,206          | 28,357             | 79,676           |                     | 100.0%          |
| Single Family            | 26,956           | 2.3%   | \$11,065,779,476 | 16.4%  | \$410,513        | 13.8% | \$330,000       | 17.9% | \$186          | 21.0% | 29  | 33,173          | 26,871             | 28,055           | 1.0                 | 101.2%          |
| YTD:                     | 67,469           | 7.0%   | \$26,410,521,262 | 21.7%  | \$391,447        | 13.7% | \$319,000       | 18.4% | \$179          | 20.4% | 32  | 81,988          | 25,878             | 73,341           |                     | 100.1%          |
| Townhouse                | 871              | -2.2%  | \$305,973,410    | 16.2%  | \$351,290        | 18.9% | \$309,000       | 18.9% | \$186          | 19.6% | 29  | 1,031           | 826                | 889              | 1.0                 | 100.9%          |
| YTD:                     | 2,176            | 6.7%   | \$735,146,460    | 23.7%  | \$337,843        | 15.9% | \$299,900       | 18.3% | \$182          | 17.4% | 34  | 2,767           | 814                | 2,416            |                     | 100.0%          |
| Condominium              | 1,464            | -5.4%  | \$462,230,319    | -6.4%  | \$315,731        | -1.1% | \$230,000       | 1.3%  | \$252          | 5.0%  | 40  | 1,726           | 1,623              | 1,524            | 1.1                 | 100.4%          |
| YTD:                     | 3,568            | -0.1%  | \$1,126,387,414  | 6.9%   | \$315,692        | 7.0%  | \$231,500       | 9.2%  | \$251          | 10.5% | 43  | 4,451           | 1,665              | 3,919            |                     | 99.2%           |
| New Construction         |                  |        |                  |        |                  |       |                 |       |                |       |     |                 |                    |                  |                     |                 |
| Residential (SF/COND/TH) | 6,423            | -3.3%  | \$2,769,537,324  | 13.2%  | \$431,191        | 17.0% | \$372,900       | 26.3% | \$193          | 20.3% | 59  | 6,996           | 9,550              | 7,089            | 1.8                 | 100.8%          |
| YTD:                     | 15,425           | 0.6%   | \$6,504,377,862  | 18.4%  | \$421,678        | 17.7% | \$364,660       | 24.0% | \$190          | 20.0% | 58  | 20,274          | 10,369             | 21,276           |                     | 100.3%          |
| Single Family            | 6,196            | -2.2%  | \$2,669,874,512  | 14.7%  | \$430,903        | 17.3% | \$370,750       | 25.7% | \$191          | 21.1% | 58  | 6,658           | 9,057              | 6,804            | 1.8                 | 100.8%          |
| YTD:                     | 14,830           | 1.1%   | \$6,233,850,112  | 19.4%  | \$420,354        | 18.2% | \$362,885       | 23.9% | \$187          | 20.6% | 58  | 19,408          | 9,853              | 20,393           |                     | 100.3%          |
| Townhouse                | 138              | -30.7% | \$51,044,870     | -23.8% | \$369,890        | 9.9%  | \$349,554       | 18.5% | \$210          | 18.4% | 76  | 216             | 286                | 185              | 1.9                 | 101.1%          |
| YTD:                     | 370              | -9.3%  | \$136,765,975    | 0.3%   | \$369,638        | 10.6% | \$345,000       | 15.6% | \$203          | 16.3% | 71  | 533             | 310                | 606              |                     | 100.3%          |
| Condominium              | 81               | -25.0% | \$45,412,894     | -14.3% | \$560,653        | 14.3% | \$429,500       | 21.2% | \$319          | 10.7% | 72  | 122             | 207                | 100              | 2.4                 | 101.4%          |
| YTD:                     | 214              | -16.7% | \$129,197,715    | -5.2%  | \$603,728        | 13.8% | \$450,000       | 16.3% | \$336          | 14.5% | 69  | 333             | 206                | 277              |                     | 100.7%          |