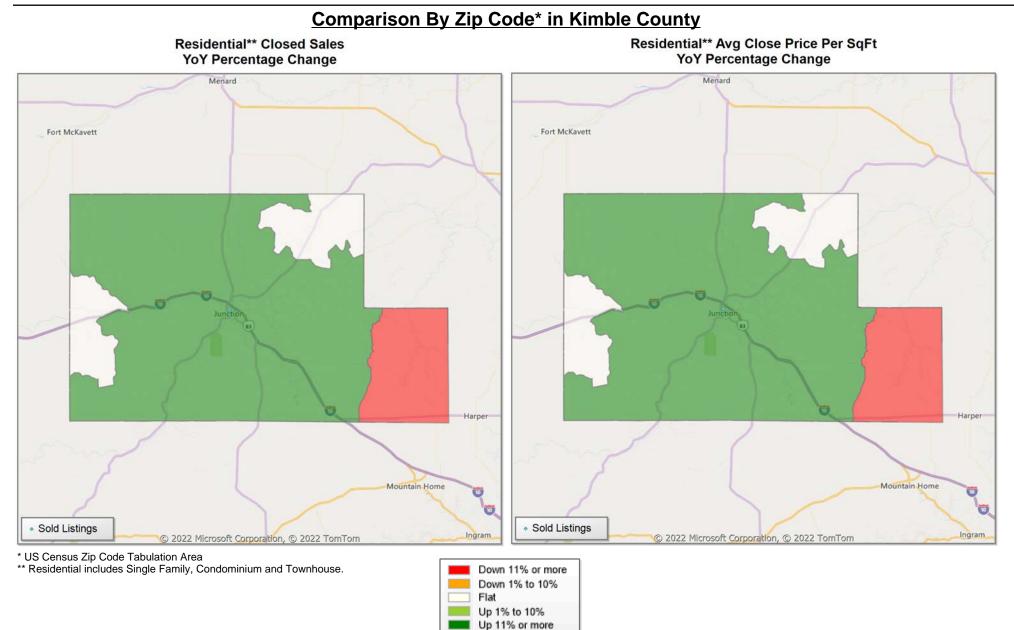

Market Analysis By County: Kimble County

| Property Type       |             | Closed<br>Sales* | 1 | YoY%   | Dollar<br>Volume | YoY%   | Average<br>Price | YoY%   | Median<br>Price | YoY%   | Price/<br>Sqft | YoY%   | DOM | New<br>Listings | Active<br>Listings | Pending<br>Sales | Months<br>Inventory | Close<br>To OLP |
|---------------------|-------------|------------------|---|--------|------------------|--------|------------------|--------|-----------------|--------|----------------|--------|-----|-----------------|--------------------|------------------|---------------------|-----------------|
| All(New and Exist   | <u>ing)</u> |                  |   |        |                  |        |                  |        |                 |        |                |        |     |                 |                    |                  |                     |                 |
| Residential (SF/COI | ND/TH)      | 1                | 1 | 100.0% | \$80,000         | 100.0% | \$80,000         | 100.0% | \$80,000        | 100.0% | \$66           | 100.0% | 6   | 1               | 7                  | -                | 7.0                 | 0.0%            |
|                     | YTD:        | 3                | 3 | 100.0% | \$1,490,000      | 100.0% | \$496,667        | 100.0% | \$445,000       | 100.0% | \$244          | 100.0% | 49  | 3               | 8                  | 2                |                     | 96.2%           |
| Single Family       |             | 1                | 1 | 100.0% | \$80,000         | 100.0% | \$80,000         | 100.0% | \$80,000        | 100.0% | \$66           | 100.0% | 6   | 1               | 7                  | -                | 7.0                 | 0.0%            |
|                     | YTD:        | 3                | 3 | 100.0% | \$1,490,000      | 100.0% | \$496,667        | 100.0% | \$445,000       | 100.0% | \$244          | 100.0% | 49  | 3               | 8                  | 2                |                     | 96.2%           |
| Townhouse           |             | -                | - | 0.0%   | -                | 0.0%   | -                | 0.0%   | -               | 0.0%   | -              | 0.0%   | -   | -               | -                  | -                | -                   | 0.0%            |
|                     | YTD:        |                  | - | 0.0%   | -                | 0.0%   | -                | 0.0%   | -               | 0.0%   | -              | 0.0%   | -   | -               | -                  | -                |                     | 0.0%            |
| Condominium         |             | -                | - | 0.0%   | -                | 0.0%   | -                | 0.0%   | -               | 0.0%   | -              | 0.0%   | -   | -               | -                  | -                | -                   | 0.0%            |
|                     | YTD:        | -                | - | 0.0%   | -                | 0.0%   | -                | 0.0%   | -               | 0.0%   | -              | 0.0%   | -   | -               | -                  | -                |                     | 0.0%            |
| Existing Home       |             |                  |   |        |                  |        |                  |        |                 |        |                |        |     |                 |                    |                  |                     |                 |
| Residential (SF/CO  | ND/TH)      | 1                | 1 | 100.0% | \$80,000         | 100.0% | \$80,000         | 100.0% | \$80,000        | 100.0% | \$66           | 100.0% | 6   | 1               | 7                  | -                | 7.0                 | 0.0%            |
|                     | YTD:        | 3                | 3 | 100.0% | \$1,490,000      | 100.0% | \$496,667        | 100.0% | \$445,000       | 100.0% | \$244          | 100.0% | 49  | 3               | 8                  | 2                |                     | 96.2%           |
| Single Family       |             | 1                | 1 | 100.0% | \$80,000         | 100.0% | \$80,000         | 100.0% | \$80,000        | 100.0% | \$66           | 100.0% | 6   | 1               | 7                  | -                | 7.0                 | 0.0%            |
|                     | YTD:        | 3                | 3 | 100.0% | \$1,490,000      | 100.0% | \$496,667        | 100.0% | \$445,000       | 100.0% | \$244          | 100.0% | 49  | 3               | 8                  | 2                |                     | 96.2%           |
| Townhouse           |             | -                | - | 0.0%   | -                | 0.0%   | -                | 0.0%   | -               | 0.0%   | -              | 0.0%   | -   | -               | -                  | -                | -                   | 0.0%            |
|                     | YTD:        | -                | - | 0.0%   | -                | 0.0%   | -                | 0.0%   | -               | 0.0%   | -              | 0.0%   | -   | -               | -                  | -                |                     | 0.0%            |
| Condominium         |             | -                | - | 0.0%   | -                | 0.0%   | -                | 0.0%   | -               | 0.0%   | -              | 0.0%   | -   | -               | -                  | -                | -                   | 0.0%            |
|                     | YTD:        | -                | - | 0.0%   | -                | 0.0%   | -                | 0.0%   | -               | 0.0%   | -              | 0.0%   | -   | -               | -                  | -                |                     | 0.0%            |
| New Construction    |             |                  |   |        |                  |        |                  |        |                 |        |                |        |     |                 |                    |                  |                     |                 |
| Residential (SF/COI | ND/TH)      |                  | - | 0.0%   | -                | 0.0%   | -                | 0.0%   | -               | 0.0%   | -              | 0.0%   | -   | -               | -                  | -                | -                   | 0.0%            |
|                     | YTD:        | -                | - | 0.0%   | -                | 0.0%   | -                | 0.0%   | -               | 0.0%   | -              | 0.0%   | -   | -               | -                  | -                |                     | 0.0%            |
| Single Family       |             | -                | - | 0.0%   | -                | 0.0%   | -                | 0.0%   | -               | 0.0%   | -              | 0.0%   | -   | -               | -                  | -                | -                   | 0.0%            |
|                     | YTD:        | -                | - | 0.0%   | -                | 0.0%   | -                | 0.0%   | -               | 0.0%   | -              | 0.0%   | -   | -               | -                  | -                |                     | 0.0%            |
| Townhouse           |             | •                | - | 0.0%   | -                | 0.0%   | -                | 0.0%   | -               | 0.0%   | -              | 0.0%   | -   | -               | -                  | -                | -                   | 0.0%            |
|                     | YTD:        |                  | - | 0.0%   | -                | 0.0%   | -                | 0.0%   | -               | 0.0%   | -              | 0.0%   | -   | -               | -                  | -                |                     | 0.0%            |
| Condominium         |             | •                | - | 0.0%   | -                | 0.0%   | -                | 0.0%   | -               | 0.0%   | -              | 0.0%   | -   | -               | -                  | -                | -                   | 0.0%            |
|                     | YTD:        | -                | - | 0.0%   | -                | 0.0%   | -                | 0.0%   | -               | 0.0%   | -              | 0.0%   | -   | -               | -                  | -                |                     | 0.0%            |