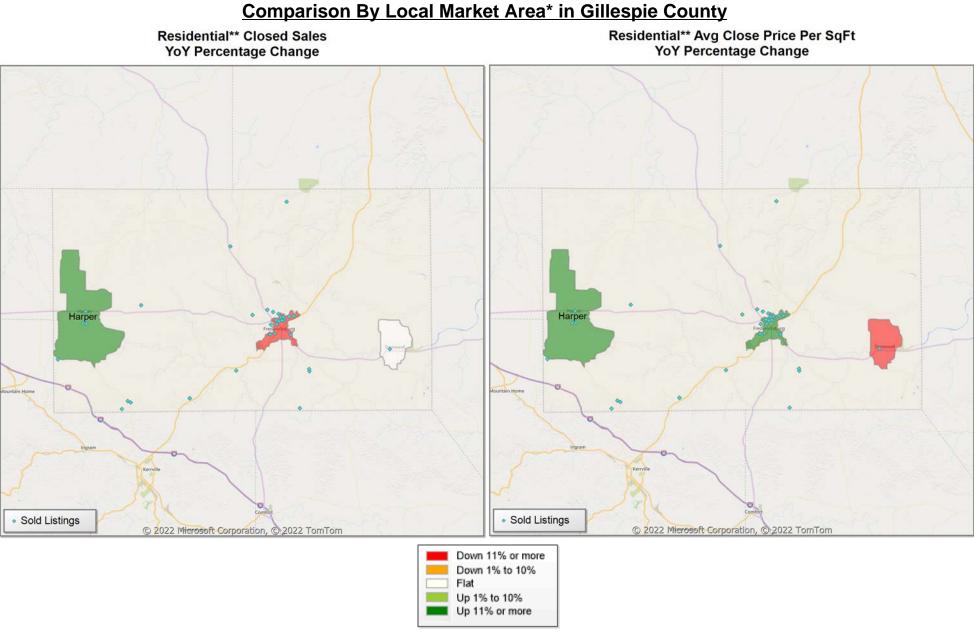

Existing) Construction Average Close Price PSF **Months Inventory** Median Sale Price 2,500,000 500 14.0 12.0 2,000,000 400 10.0 1,500,000 300 8.0 1,000,000 200 6.0 500,000 100 4.0 0 0 2.0 (500,000)Jul 2019 Jul 2021 Jul 2020 0.0 (100) Jul 2021 Jul 2021 Jan 2020 Jan 2021 Jan 2022 Jul 2019 Jan 2020 Jul 2020 Jan 2021 Jan 2022 Jul 2019 Jan 2020 Jul 2020 Jan 2021 Jan 2022 Single Family Single Family Single Family Condominium Condominium Condominium Residential (SF/COND/TH) Townhouse Residential (SF/COND/TH) Townhouse Residential (SF/COND/TH) - Townhouse







\* US Census Zip Code Tabulation Area







Residential\*\* Avg Close Price Per SqFt YoY Percentage Change



\* US Census Zip Code Tabulation Area











Comparison By Local Market Area\* in Blanco County

\* Census Place Group





\* Census Place Group



### \* Custom Defined Market





\* Custom Defined Market



\* Census Place Group



\* Custom Defined Market

# **Central Hill Country Board of REALTORS**

## Market Analysis By Local Market Area\*: Blanco

| Property Type       |             | Closed<br>Sales** |   | YoY%   | Dollar<br>Volume | YoY%   | Average<br>Price | YoY%   | Median<br>Price | YoY%   | Price/<br>Sqft | YoY%   | DOM | New<br>Listings | Active<br>Listings | Pending<br>Sales | Months<br>Inventory | Close<br>To OLP |
|---------------------|-------------|-------------------|---|--------|------------------|--------|------------------|--------|-----------------|--------|----------------|--------|-----|-----------------|--------------------|------------------|---------------------|--------------