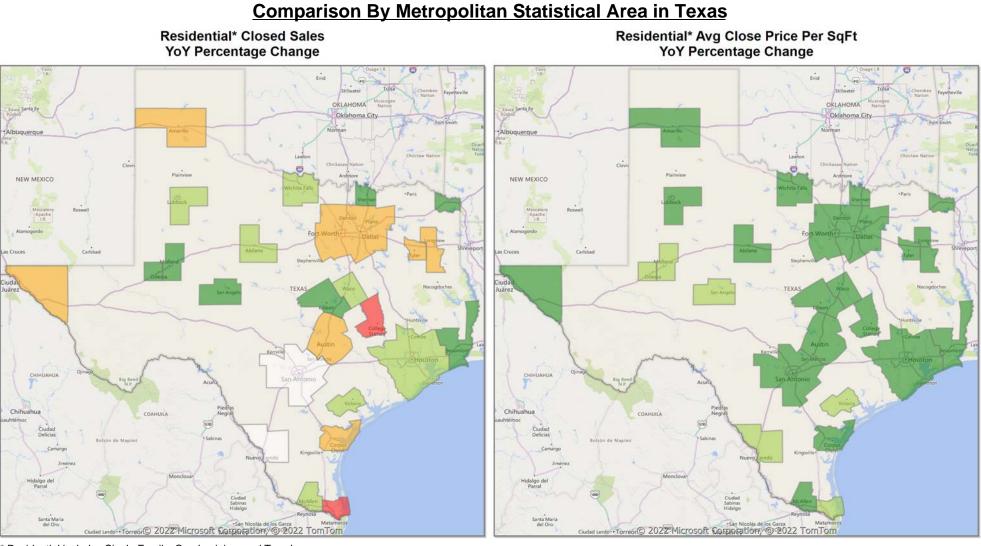

\* Residential includes Single Family, Condominium and Townhouse.

**Comparison By County in Texas** 

\* Residential includes Single Family, Condominium and Townhouse.

| Market Analysis By County: Blanco County |  |
|------------------------------------------|--|
|------------------------------------------|--|