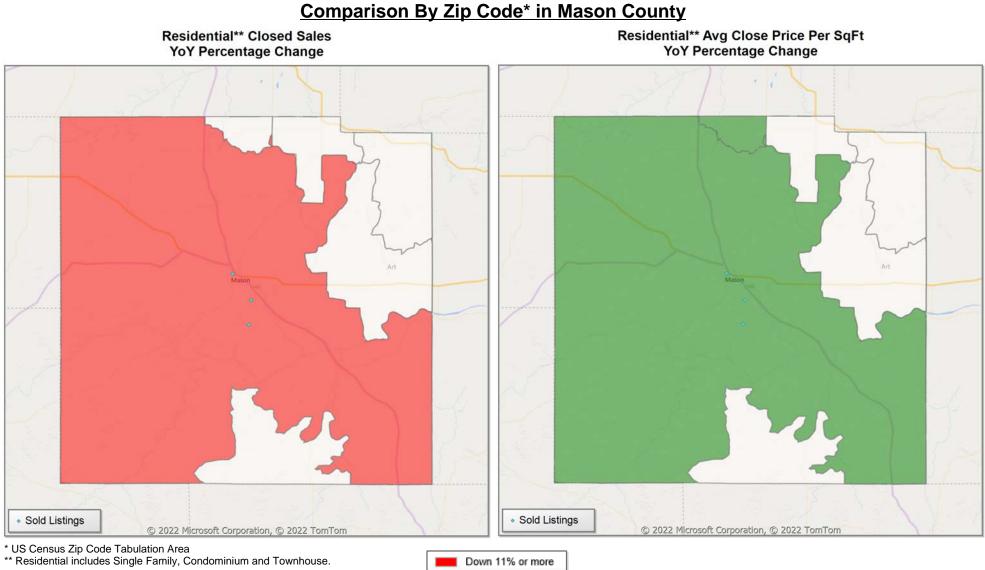

Market Analysis By County: Mason County

| Property Type      |               | Closed<br>Sales* | YoY%    | Dollar<br>Volume | YoY%    | Average<br>Price | YoY%    | Median<br>Price | YoY%    | Price/<br>Sqft | YoY%    | DOM | New<br>Listings | Active<br>Listings | Pending<br>Sales | Months<br>Inventory | Close<br>To OLP |
|--------------------|---------------|------------------|---------|------------------|---------|------------------|---------|-----------------|---------|----------------|---------|-----|-----------------|--------------------|------------------|---------------------|-----------------|
| All(New and Exist  | tin <u>g)</u> |                  |         |                  |         |                  |         |                 |         |                |         |     |                 |                    |                  |                     |                 |
| Residential (SF/CO | ND/TH)        | 3                | -50.0%  | \$949,500        | -29.1%  | \$316,500        | 41.8%   | \$364,500       | 64.0%   | \$330          | 138.2%  | 92  | 11              | 12                 | 8                | 4.1                 | 92.8%           |
|                    | YTD:          | 12               | -20.0%  | \$3,932,500      | 18.5%   | \$327,708        | 48.1%   | \$354,500       | 65.1%   | \$247          | 92.7%   | 100 | 21              | 11                 | 14               |                     | 95.0%           |
| Single Family      |               | 3                | -50.0%  | \$949,500        | -29.1%  | \$316,500        | 41.8%   | \$364,500       | 64.0%   | \$330          | 138.2%  | 92  | 11              | 12                 | 8                | 4.1                 | 92.8%           |
|                    | YTD:          | 12               | -20.0%  | \$3,932,500      | 18.5%   | \$327,708        | 48.1%   | \$354,500       | 65.1%   | \$247          | 92.7%   | 100 | 21              | 11                 | 14               |                     | 95.0%           |
| Townhouse          |               | -                | 0.0%    | -                | 0.0%    | -                | 0.0%    | -               | 0.0%    | -              | 0.0%    | -   | -               | -                  | -                | -                   | 0.0%            |
|                    | YTD:          | -                | 0.0%    | -                | 0.0%    | -                | 0.0%    | -               | 0.0%    | -              | 0.0%    | -   | -               | -                  | -                |                     | 0.0%            |
| Condominium        |               | -                | 0.0%    | -                | 0.0%    | -                | 0.0%    | -               | 0.0%    | -              | 0.0%    | -   | -               | -                  | -                | -                   | 0.0%            |
|                    | YTD:          | -                | 0.0%    | -                | 0.0%    | -                | 0.0%    | -               | 0.0%    | -              | 0.0%    | -   | -               | -                  | -                |                     | 0.0%            |
| Existing Home      |               |                  |         |                  |         |                  |         |                 |         |                |         |     |                 |                    |                  |                     |                 |
| Residential (SF/CO | ND/TH)        | 3                | -25.0%  | \$949,500        | 3.8%    | \$316,500        | 38.4%   | \$364,500       | 56.8%   | \$330          | 126.5%  | 92  | 10              | 10                 | 8                | 3.4                 | . 92.8%         |
|                    | YTD:          | 12               | 71.4%   | \$3,932,500      | 145.4%  | \$327,708        | 43.1%   | \$354,500       | 57.6%   | \$247          | 82.3%   | 100 | 20              | 9                  | 14               |                     | 95.0%           |
| Single Family      |               | 3                | -25.0%  | \$949,500        | 3.8%    | \$316,500        | 38.4%   | \$364,500       | 56.8%   | \$330          | 126.5%  | 92  | 10              | 10                 | 8                | 3.4                 | . 92.8%         |
|                    | YTD:          | 12               | 71.4%   | \$3,932,500      | 145.4%  | \$327,708        | 43.1%   | \$354,500       | 57.6%   | \$247          | 82.3%   | 100 | 20              | 9                  | 14               |                     | 95.0%           |
| Townhouse          |               | -                | 0.0%    | -                | 0.0%    | -                | 0.0%    | -               | 0.0%    | -              | 0.0%    | -   | -               | -                  | -                | -                   | 0.0%            |
|                    | YTD:          | -                | 0.0%    | -                | 0.0%    | -                | 0.0%    | -               | 0.0%    | -              | 0.0%    | -   | -               | -                  | -                |                     | 0.0%            |
| Condominium        |               | -                | 0.0%    | -                | 0.0%    | -                | 0.0%    | -               | 0.0%    | -              | 0.0%    | -   | -               | -                  | -                | -                   | 0.0%            |
|                    | YTD:          | -                | 0.0%    | -                | 0.0%    | -                | 0.0%    | -               | 0.0%    | -              | 0.0%    | -   | -               | -                  | -                |                     | 0.0%            |
| New Construction   | <u> </u>      |                  |         |                  |         |                  |         |                 |         |                |         |     |                 |                    |                  |                     |                 |
| Residential (SF/CO | ND/TH)        | -                | -100.0% | -                | -100.0% | -                | -100.0% | -               | -100.0% | -              | -100.0% | -   | 1               | 2                  | -                | -                   | 0.0%            |
|                    | YTD:          | -                | -100.0% | -                | -100.0% | -                | -100.0% | -               | -100.0% | -              | -100.0% | -   | 1               | 1                  | -                |                     | 0.0%            |
| Single Family      |               | -                | -100.0% | -                | -100.0% | -                | -100.0% | -               | -100.0% | -              | -100.0% | -   | 1               | 2                  | -                | -                   | 0.0%            |
|                    | YTD:          | -                | -100.0% | -                | -100.0% | -                | -100.0% | -               | -100.0% | -              | -100.0% | -   | 1               | 1                  | -                |                     | 0.0%            |
| Townhouse          |               | -                | 0.0%    | -                | 0.0%    | -                | 0.0%    | -               | 0.0%    | -              | 0.0%    | -   | -               | -                  | -                | -                   | 0.0%            |
|                    | YTD:          | -                | 0.0%    | -                | 0.0%    | -                | 0.0%    | -               | 0.0%    | -              | 0.0%    | -   | -               | -                  | -                |                     | 0.0%            |
| Condominium        |               | -                | 0.0%    | -                | 0.0%    | -                | 0.0%    | -               | 0.0%    | -              | 0.0%    | -   | -               | -                  | -                | -                   | 0.0%            |
|                    | YTD:          | _                | 0.0%    | -                | 0.0%    | -                | 0.0%    | -               | 0.0%    | -              | 0.0%    | -   | -               | -                  | -                |                     | 0.0%            |