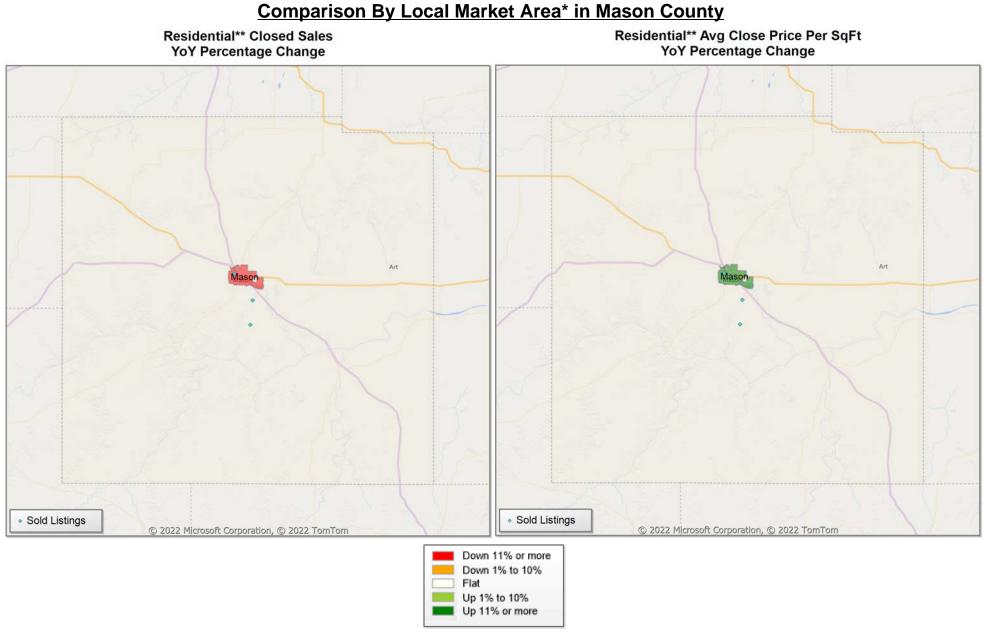

2,500,000 500 14.0 12.0 2,000,000 400 10.0 1,500,000 300 8.0 1,000,000 200 6.0 500,000 100 4.0 0 0 2.0 (500,000)Jul 2019 Jul 2021 Jul 2020 0.0 (100) Jul 2021 Jul 2021 Jan 2020 Jan 2021 Jan 2022 Jul 2019 Jan 2020 Jul 2020 Jan 2021 Jan 2022 Jul 2019 Jan 2020 Jul 2020 Jan 2021 Jan 2022 Single Family Single Family Single Family Condominium Condominium Condominium Residential (SF/COND/TH) Townhouse Residential (SF/COND/TH) Townhouse Residential (SF/COND/TH) - Townhouse







\* US Census Zip Code Tabulation Area







Residential\*\* Avg Close Price Per SqFt YoY Percentage Change



\* US Census Zip Code Tabulation Area











Comparison By Local Market Area\* in Blanco County

\* Census Place Group





\* Census Place Group



### \* Custom Defined Market





\* Custom Defined Market



\* Census Place Group



\* Custom Defined Market

# **Central Hill Country Board of REALTORS**

## Market Analysis By Local Market Area\*: Blanco

| Property Type       |             | Closed<br>Sales** |   | YoY%   | Dollar<br>Volume | YoY%   | Average<br>Price | YoY%   | Median<br>Price | YoY%   | Price/<br>Sqft | YoY%   | DOM | New<br>Listings | Active<br>Listings | Pending<br>Sales | Months<br>Inventory | Close<br>To OLP |
|---------------------|-------------|-------------------|---|--------|------------------|--------|------------------|--------|-----------------|--------|----------------|--------|-----|-----------------|--------------------|------------------|---------------------|-----------------|
| All(New and Existi  | <u>ing)</u> |                   |   |        |