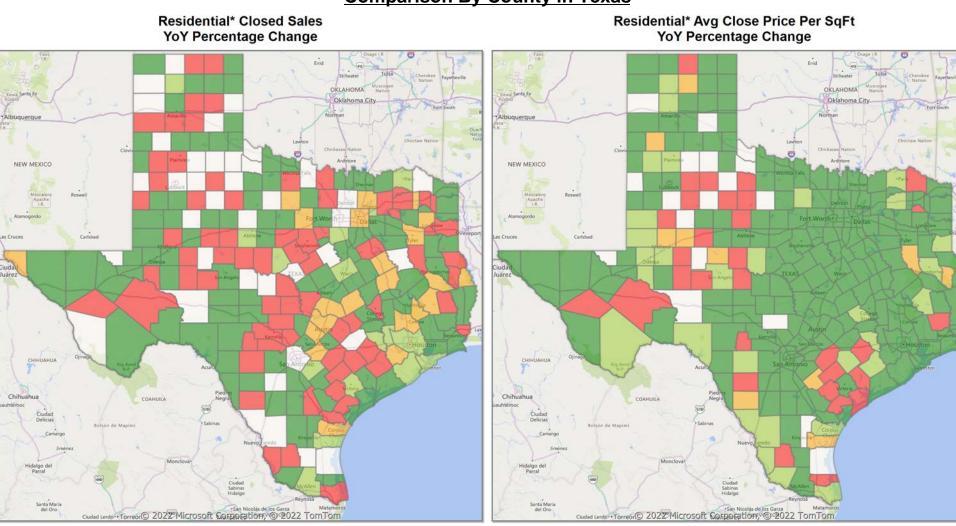

\* Residential includes Single Family, Condominium and Townhouse.

**Comparison By County in Texas** 

\* Residential includes Single Family, Condominium and Townhouse.

| Market Analysis By County: Blanco County |  |
|------------------------------------------|--|
|------------------------------------------|--|