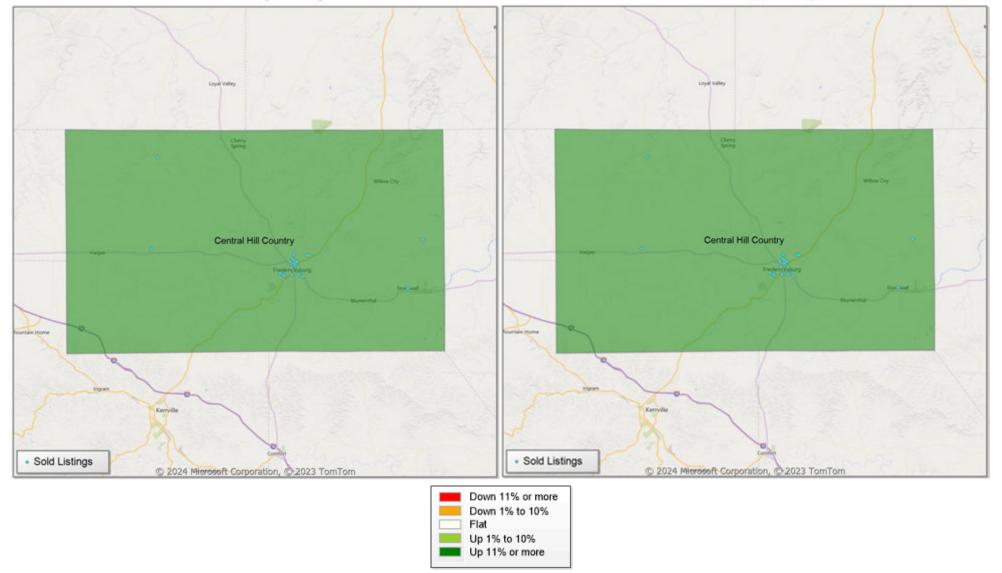

## **Comparison By Local Market Area\* in Blanco County**

Residential\*\* Closed Sales YoY Percentage Change

<sup>\*</sup> Census Place Group

<sup>\*\*</sup> Residential includes Single Family, Condominium and Townhouse.

## **Comparison By Local Market Area\* in Blanco County**

Residential\*\* Closed Sales YoY Percentage Change

<sup>\*</sup> Custom Defined Market

<sup>\*\*</sup> Residential includes Single Family, Condominium and Townhouse.