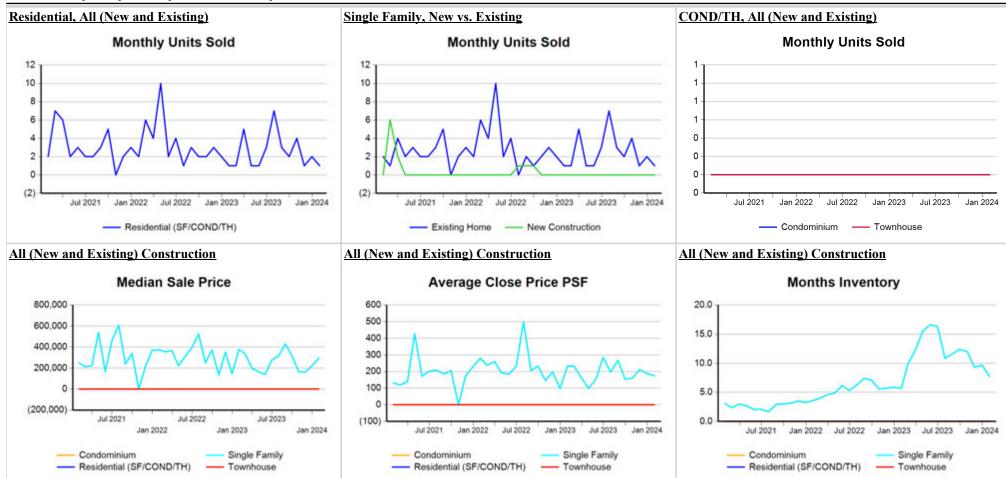

## Comparison By Zip Code\* in Mason County

#### Residential\*\* Closed Sales YoY Percentage Change

Residential\*\* Avg Close Price Per SqFt YoY Percentage Change