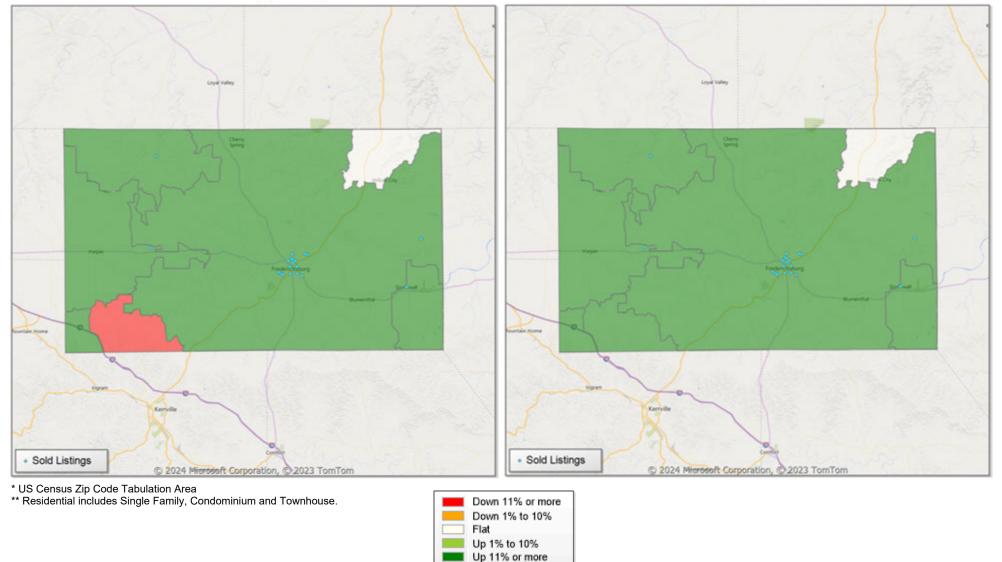

## **Comparison By Local Market Area\* in Kimble County**

Residential\*\* Closed Sales YoY Percentage Change

<sup>\*</sup> Census Place Group

<sup>\*\*</sup> Residential includes Single Family, Condominium and Townhouse.

## **Comparison By Local Market Area\* in Kimble County**

Residential\*\* Closed Sales YoY Percentage Change

<sup>\*</sup> Custom Defined Market

<sup>\*\*</sup> Residential includes Single Family, Condominium and Townhouse.