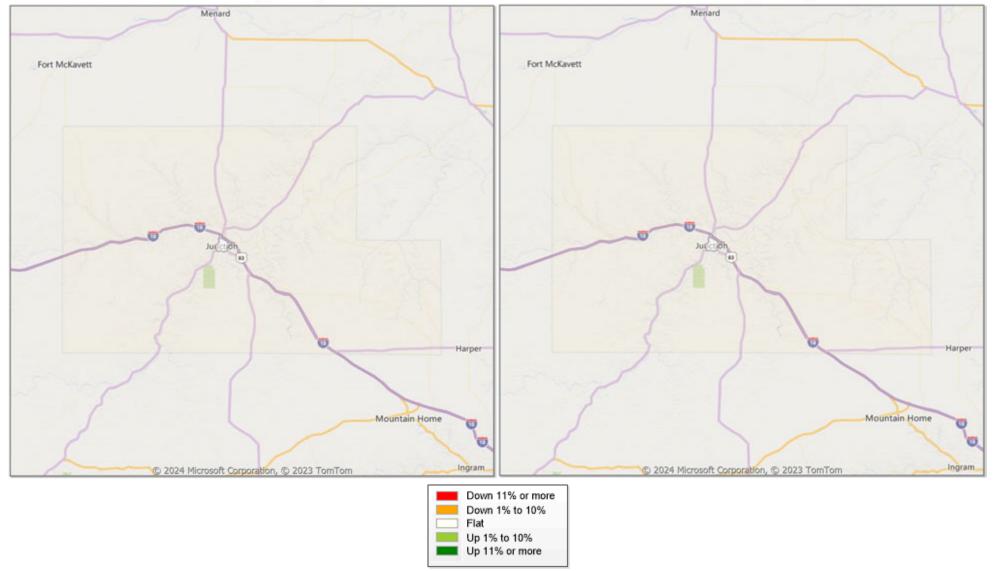

## **Comparison By Local Market Area\* in Kimble County**

Residential\*\* Closed Sales YoY Percentage Change

<sup>\*</sup> Census Place Group

<sup>\*\*</sup> Residential includes Single Family, Condominium and Townhouse.

## **Comparison By Local Market Area\* in Kimble County**

Residential\*\* Closed Sales YoY Percentage Change

<sup>\*</sup> Custom Defined Market

<sup>\*\*</sup> Residential includes Single Family, Condominium and Townhouse.