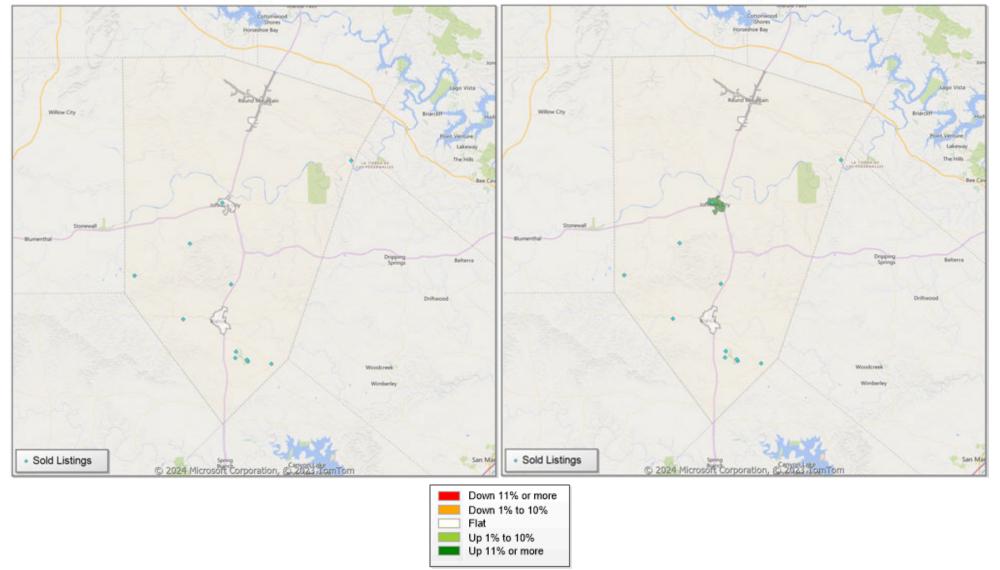

## **Comparison By Local Market Area\* in Blanco County**

Residential\*\* Closed Sales YoY Percentage Change

<sup>\*</sup> Census Place Group

<sup>\*\*</sup> Residential includes Single Family, Condominium and Townhouse.

## **Comparison By Local Market Area\* in Blanco County**

Residential\*\* Closed Sales YoY Percentage Change

<sup>\*</sup> Custom Defined Market

<sup>\*\*</sup> Residential includes Single Family, Condominium and Townhouse.