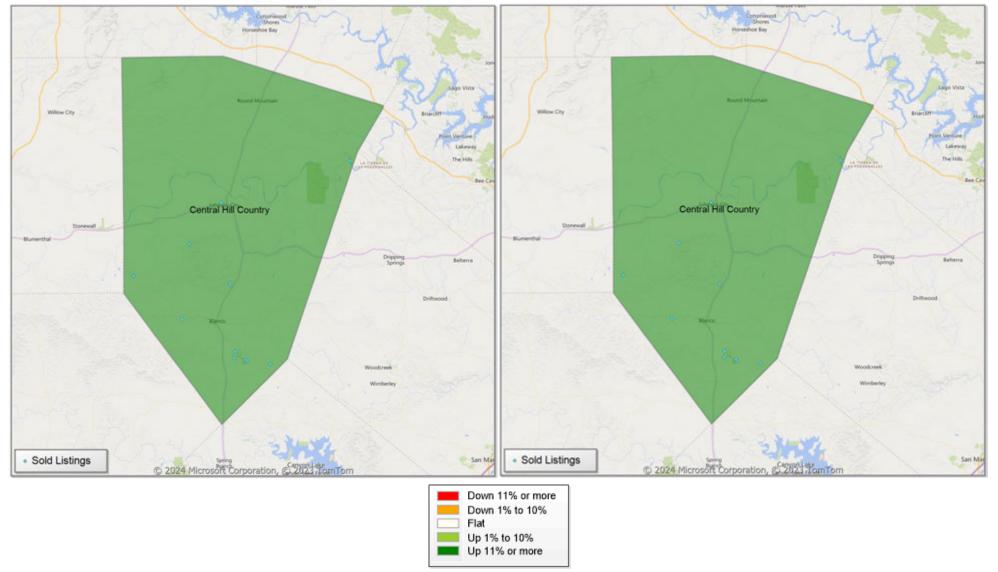

## **Comparison By Local Market Area\* in Blanco County**

Residential\*\* Closed Sales YoY Percentage Change

<sup>\*</sup> Census Place Group

<sup>\*\*</sup> Residential includes Single Family, Condominium and Townhouse.

## **Comparison By Local Market Area\* in Blanco County**

Residential\*\* Closed Sales YoY Percentage Change

<sup>\*</sup> Custom Defined Market

<sup>\*\*</sup> Residential includes Single Family, Condominium and Townhouse.