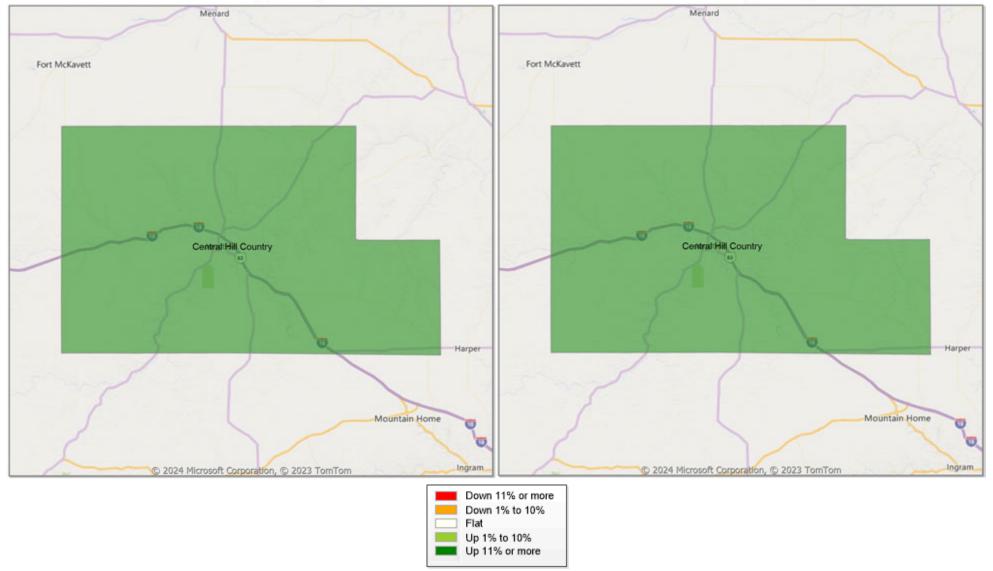

## **Comparison By Local Market Area\* in Kimble County**

Residential\*\* Closed Sales YoY Percentage Change

<sup>\*</sup> Census Place Group

<sup>\*\*</sup> Residential includes Single Family, Condominium and Townhouse.

## **Comparison By Local Market Area\* in Kimble County**

Residential\*\* Closed Sales YoY Percentage Change

<sup>\*</sup> Custom Defined Market

<sup>\*\*</sup> Residential includes Single Family, Condominium and Townhouse.