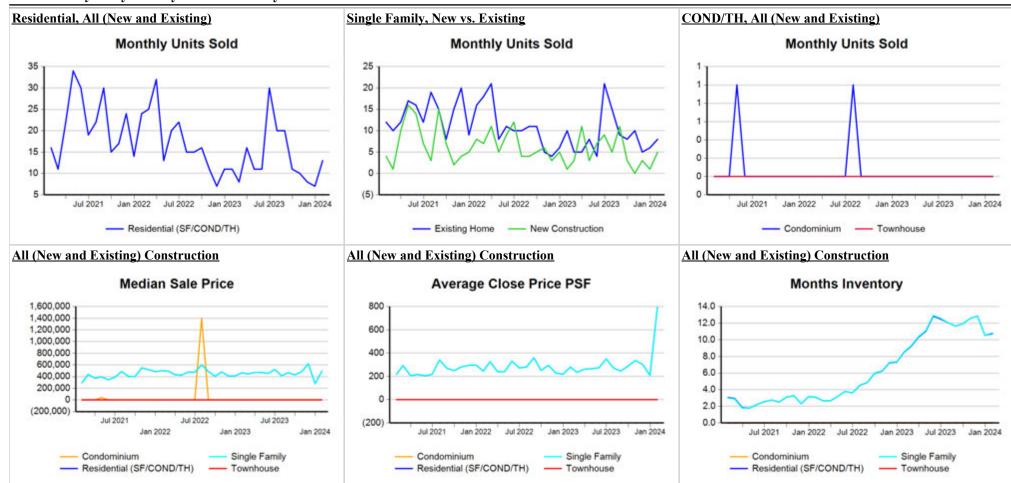

<sup>\*</sup> Closed Sale counts for most recent 3 months are Preliminary.

**Trend Analysis By County: Blanco County** 

<sup>\*</sup> Closed Sale counts for most recent 3 months are Preliminary.

**Trend Analysis By County: Gillespie County** 