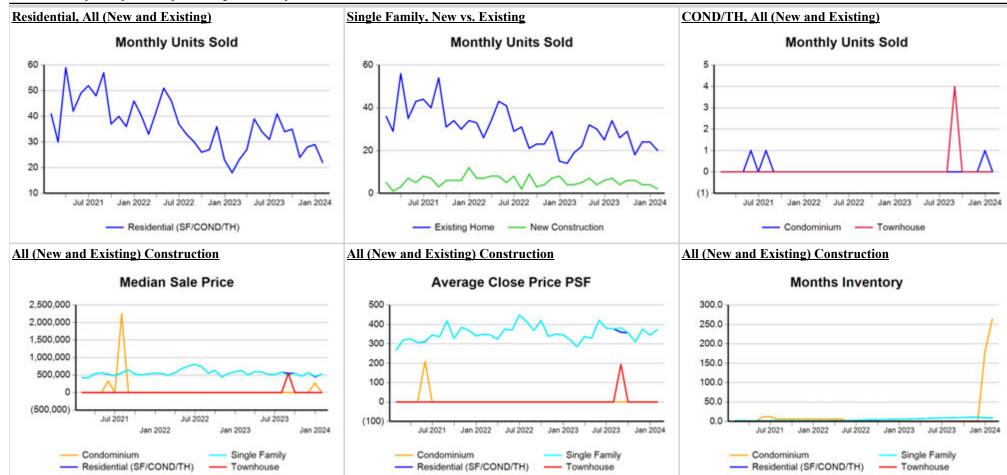

<sup>\*</sup> Closed Sale counts for most recent 3 months are Preliminary.

**Trend Analysis By County: Kimble County** 

<sup>\*</sup> Closed Sale counts for most recent 3 months are Preliminary.

<sup>\*</sup> Closed Sale counts for most recent 3 months are Preliminary.