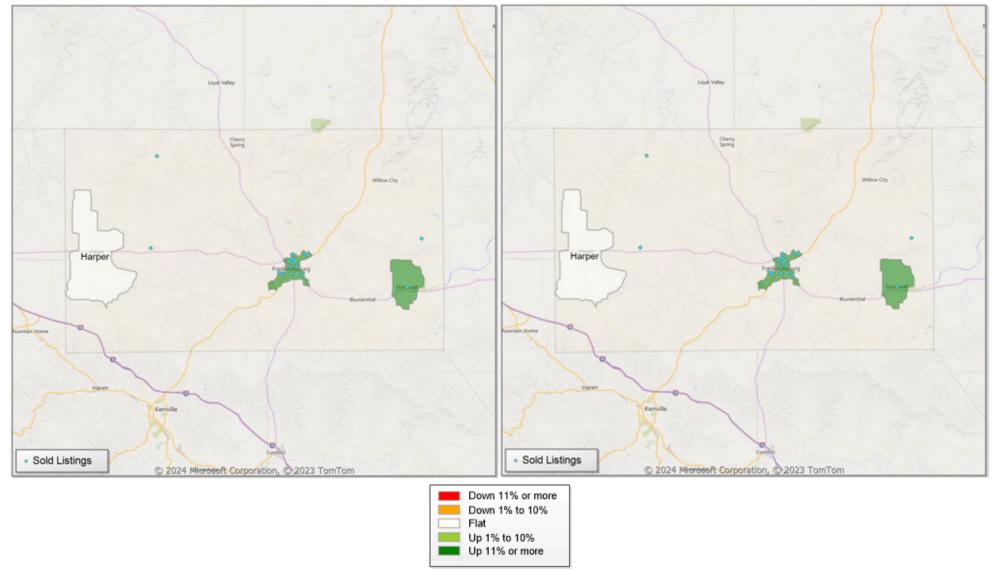

## **Comparison By Local Market Area\* in Blanco County**

Residential\*\* Closed Sales YoY Percentage Change

<sup>\*</sup> Census Place Group

<sup>\*\*</sup> Residential includes Single Family, Condominium and Townhouse.

## **Comparison By Local Market Area\* in Blanco County**

Residential\*\* Closed Sales YoY Percentage Change

<sup>\*</sup> Custom Defined Market

<sup>\*\*</sup> Residential includes Single Family, Condominium and Townhouse.