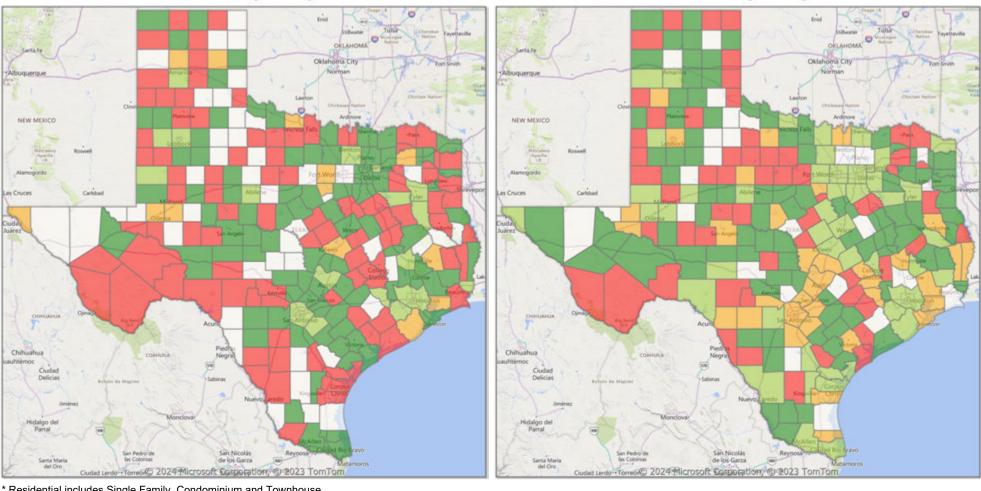

#### **Comparison By Metropolitan Statistical Area in Texas**

#### Residential\* Closed Sales YoY Percentage Change

<sup>\*</sup> Residential includes Single Family, Condominium and Townhouse.