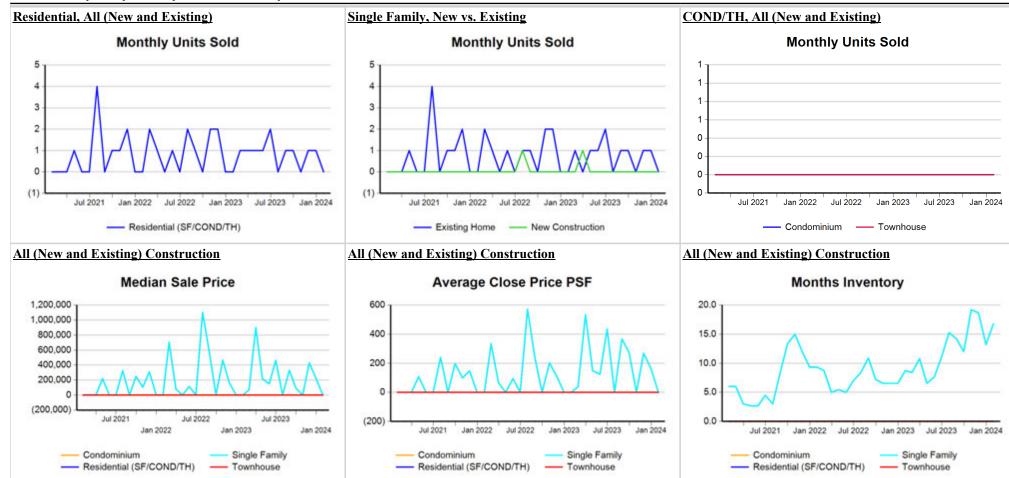

<sup>\*</sup> Closed Sale counts for most recent 3 months are Preliminary.

**Market Analysis By County: Mason County** 

| Property Type        |          | Closed<br>Sales* | , | YoY% | Dollar<br>Volume | YoY%   | Average<br>Price | YoY%   | Median<br>Price | YoY%   | Price/<br>Sqft | YoY%   | DOM | New<br>Listings | Active<br>Listings | Pending<br>Sales | Months<br>Inventory | Close<br>To OLP |
|----------------------|----------|------------------|---|------|------------------|--------|------------------|--------|-----------------|--------|----------------|--------|-----|-----------------|--------------------|------------------|---------------------|-----------------|
| All(New and Exist    | ting)    |                  |   |      |                  |        |                  |        |                 |        |                |        |     |                 |                    |                  |                     |                 |
| Residential (SF/CO   | ND/TH)   |                  | 1 | 0.0% | \$295,000        | -22.0% | \$295,000        | -22.0% | \$295,000       | -22.0% | \$175          | -24.6% | 42  | 1               | 20                 | 1                | 7.7                 | 100.0%          |
|                      | YTD:     |                  | 1 | 0.0% | \$295,000        | -22.0% | \$295,000        | -22.0% | \$295,000       | -22.0% | \$175          | -24.6% | 42  | 1               | 20                 | 1                |                     | 100.0%          |
| Single Family        |          |                  | 1 | 0.0% | \$295,000        | -22.0% | \$295,000        | -22.0% | \$295,000       | -22.0% | \$175          | -24.6% | 42  | 1               | 20                 | 1                | 7.7                 | 100.0%          |
|                      | YTD:     |                  | 1 | 0.0% | \$295,000        | -22.0% | \$295,000        | -22.0% | \$295,000       | -22.0% | \$175          | -24.6% | 42  | 1               | 20                 | 1                |                     | 100.0%          |
| Townhouse            |          |                  | - | 0.0% | -                | 0.0%   | -                | 0.0%   | -               | 0.0%   | -              | 0.0%   | -   | -               | -                  | -                | -                   | 0.0%            |
|                      | YTD:     |                  | - | 0.0% | -                | 0.0%   | -                | 0.0%   | -               | 0.0%   | -              | 0.0%   | -   | -               | -                  | -                |                     | 0.0%            |
| Condominium          |          |                  | - | 0.0% | -                | 0.0%   | -                | 0.0%   | -               | 0.0%   | -              | 0.0%   | -   | -               | -                  | -                | -                   | 0.0%            |
|                      | YTD:     |                  | - | 0.0% | -                | 0.0%   | -                | 0.0%   | -               | 0.0%   | -              | 0.0%   | -   | -               | -                  | -                |                     | 0.0%            |
| <b>Existing Home</b> |          |                  |   |      |                  |        |                  |        |                 |        |                |        |     |                 |                    |                  |                     |                 |
| Residential (SF/CO   | ND/TH)   |                  | 1 | 0.0% | \$295,000        | -22.0% | \$295,000        | -22.0% | \$295,000       | -22.0% | \$175          | -24.6% | 42  | 1               | 19                 | 1                | 7.4                 | 100.0%          |
|                      | YTD:     |                  | 1 | 0.0% | \$295,000        | -22.0% | \$295,000        | -22.0% | \$295,000       | -22.0% | \$175          | -24.6% | 42  | 1               | 19                 | 1                |                     | 100.0%          |
| Single Family        |          |                  | 1 | 0.0% | \$295,000        | -22.0% | \$295,000        | -22.0% | \$295,000       | -22.0% | \$175          | -24.6% | 42  | 1               | 19                 | 1                | 7.4                 | 100.0%          |
|                      | YTD:     |                  | 1 | 0.0% | \$295,000        | -22.0% | \$295,000        | -22.0% | \$295,000       | -22.0% | \$175          | -24.6% | 42  | 1               | 19                 | 1                |                     | 100.0%          |
| Townhouse            |          |                  | - | 0.0% | -                | 0.0%   | -                | 0.0%   | -               | 0.0%   | -              | 0.0%   | -   | -               | -                  | -                | -                   | 0.0%            |
|                      | YTD:     |                  | - | 0.0% | -                | 0.0%   | -                | 0.0%   | -               | 0.0%   | -              | 0.0%   | -   | -               | -                  | -                |                     | 0.0%            |
| Condominium          |          |                  | - | 0.0% | -                | 0.0%   | -                | 0.0%   | -               | 0.0%   | -              | 0.0%   | -   | -               | -                  | -                | -                   | 0.0%            |
|                      | YTD:     |                  | - | 0.0% | -                | 0.0%   | -                | 0.0%   | -               | 0.0%   | -              | 0.0%   | -   | -               | -                  | -                |                     | 0.0%            |
| New Construction     | <u> </u> |                  |   |      |                  |        |                  |        |                 |        |                |        |     |                 |                    |                  |                     |                 |
| Residential (SF/CO   | ND/TH)   |                  | - | 0.0% | -                | 0.0%   | -                | 0.0%   | -               | 0.0%   | -              | 0.0%   | -   | -               | 1                  | -                | _                   | 0.0%            |
|                      | YTD:     |                  | - | 0.0% | -                | 0.0%   | -                | 0.0%   | -               | 0.0%   | -              | 0.0%   | -   | -               | 1                  | -                |                     | 0.0%            |
| Single Family        |          |                  | - | 0.0% | -                | 0.0%   | -                | 0.0%   | -               | 0.0%   | -              | 0.0%   | -   | -               | 1                  | -                | -                   | 0.0%            |
|                      | YTD:     |                  | - | 0.0% | -                | 0.0%   | -                | 0.0%   | -               | 0.0%   | -              | 0.0%   | -   | -               | 1                  | -                |                     | 0.0%            |
| Townhouse            |          |                  | - | 0.0% | -                | 0.0%   | -                | 0.0%   | -               | 0.0%   | -              | 0.0%   | -   | -               | -                  | -                | -                   | 0.0%            |
|                      | YTD:     |                  | - | 0.0% | -                | 0.0%   | -                | 0.0%   | -               | 0.0%   | -              | 0.0%   | -   | -               | -                  | -                |                     | 0.0%            |
| Condominium          |          |                  | - | 0.0% | -                | 0.0%   | -                | 0.0%   | -               | 0.0%   | -              | 0.0%   | -   | -               | -                  | -                | -                   | 0.0%            |
|                      | YTD:     |                  | _ | 0.0% | _                | 0.0%   | _                | 0.0%   | _               | 0.0%   | _              | 0.0%   | _   | _               | _                  | _                |                     | 0.0%            |

<sup>\*</sup> Closed Sale counts for most recent 3 months are Preliminary.

**Trend Analysis By County: Blanco County** 

<sup>\*</sup> Closed Sale counts for most recent 3 months are Preliminary.

**Trend Analysis By County: Gillespie County** 