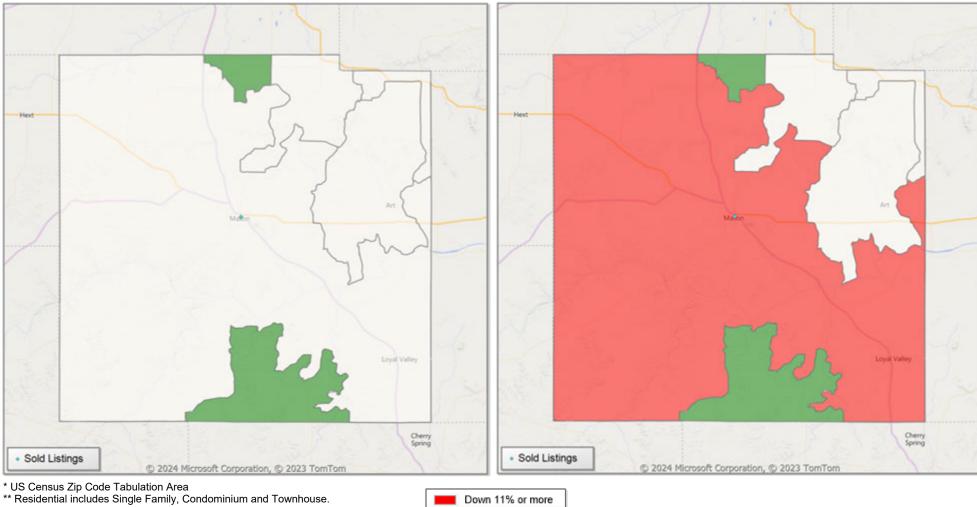

## Comparison By Zip Code\* in Mason County

#### Residential\*\* Closed Sales YoY Percentage Change

Residential\*\* Avg Close Price Per SqFt YoY Percentage Change