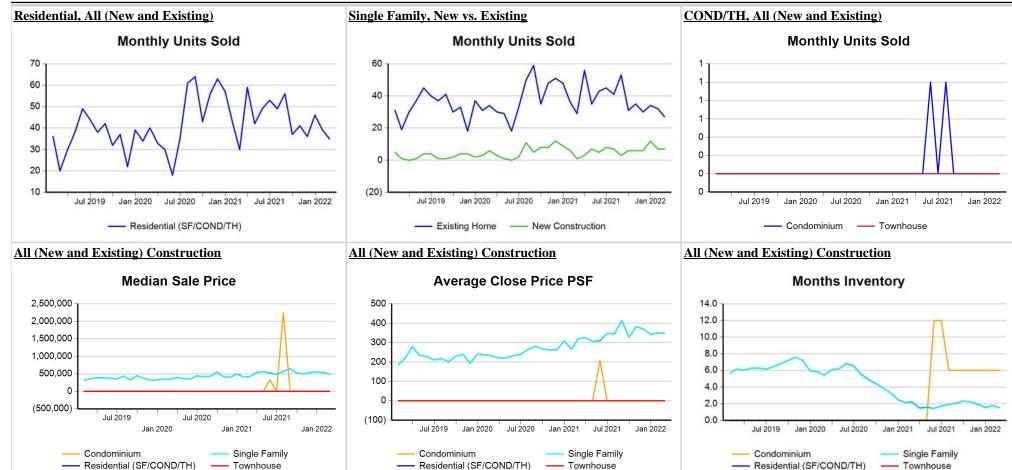

<sup>\*</sup> Closed Sale counts for most recent 3 months are Preliminary.

**Trend Analysis By County: Kimble County** 

<sup>\*</sup> Closed Sale counts for most recent 3 months are Preliminary.

**Trend Analysis By County: Mason County** 