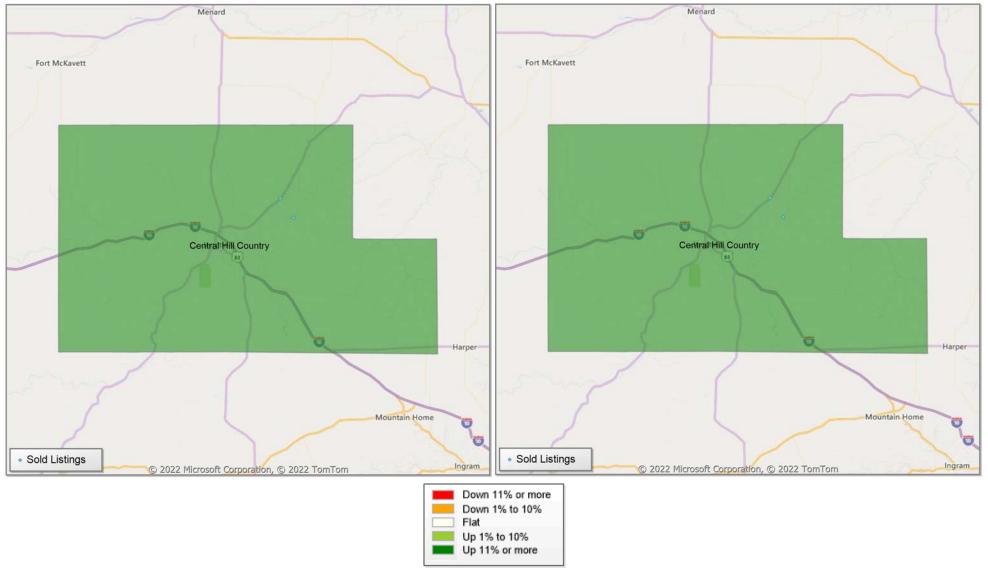

## **Comparison By Local Market Area\* in Kimble County**

Residential\*\* Closed Sales YoY Percentage Change

<sup>\*</sup> Census Place Group

<sup>\*\*</sup> Residential includes Single Family, Condominium and Townhouse.

## **Comparison By Local Market Area\* in Kimble County**

Residential\*\* Closed Sales YoY Percentage Change

<sup>\*</sup> Custom Defined Market

<sup>\*\*</sup> Residential includes Single Family, Condominium and Townhouse.