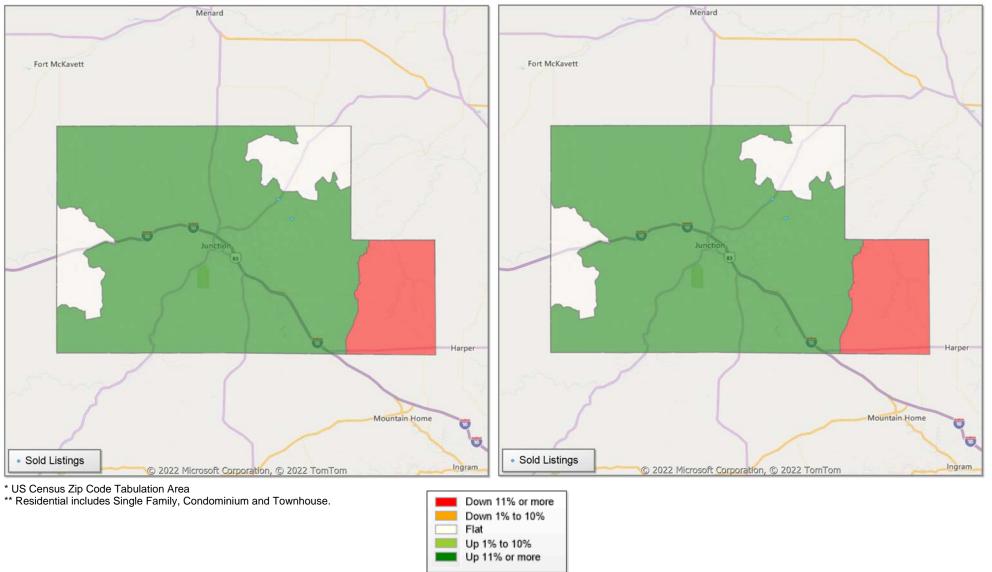

# **Comparison By Zip Code\* in Kimble County**

#### Residential\*\* Closed Sales YoY Percentage Change