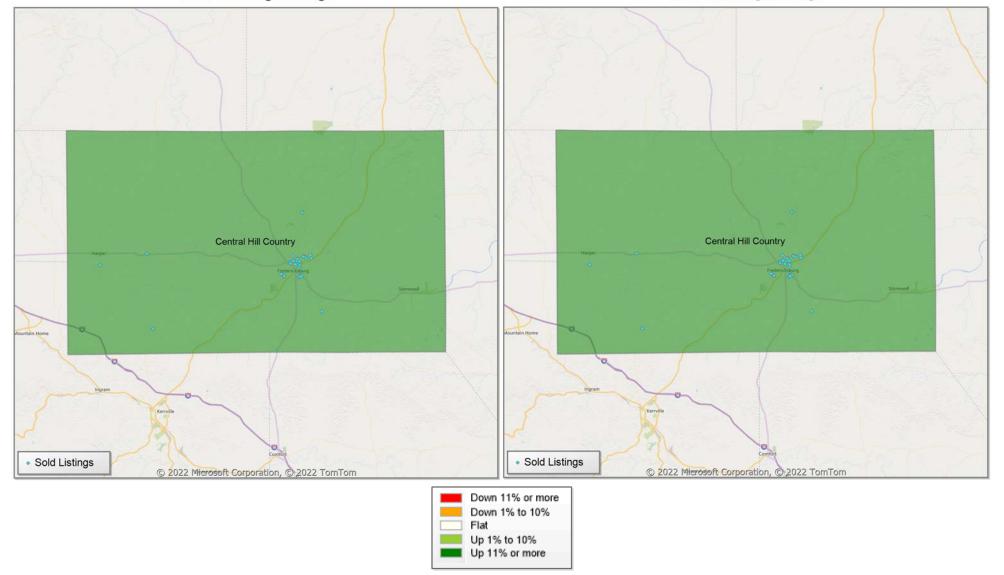

## **Comparison By Local Market Area\* in Blanco County**

Residential\*\* Closed Sales YoY Percentage Change

<sup>\*</sup> Census Place Group

<sup>\*\*</sup> Residential includes Single Family, Condominium and Townhouse.

## **Comparison By Local Market Area\* in Blanco County**

Residential\*\* Closed Sales YoY Percentage Change

<sup>\*</sup> Custom Defined Market

<sup>\*\*</sup> Residential includes Single Family, Condominium and Townhouse.