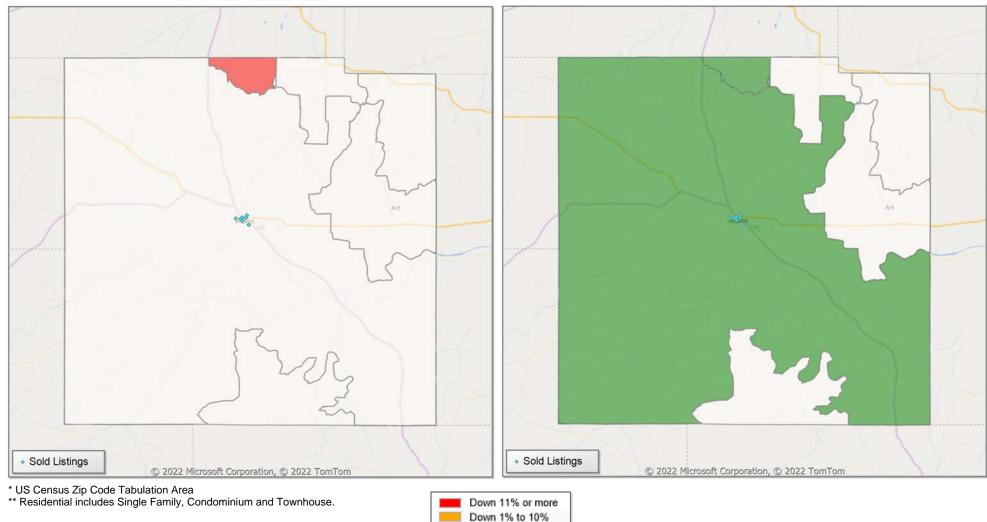

# **Comparison By Zip Code\* in Kimble County**

#### Residential\*\* Closed Sales YoY Percentage Change