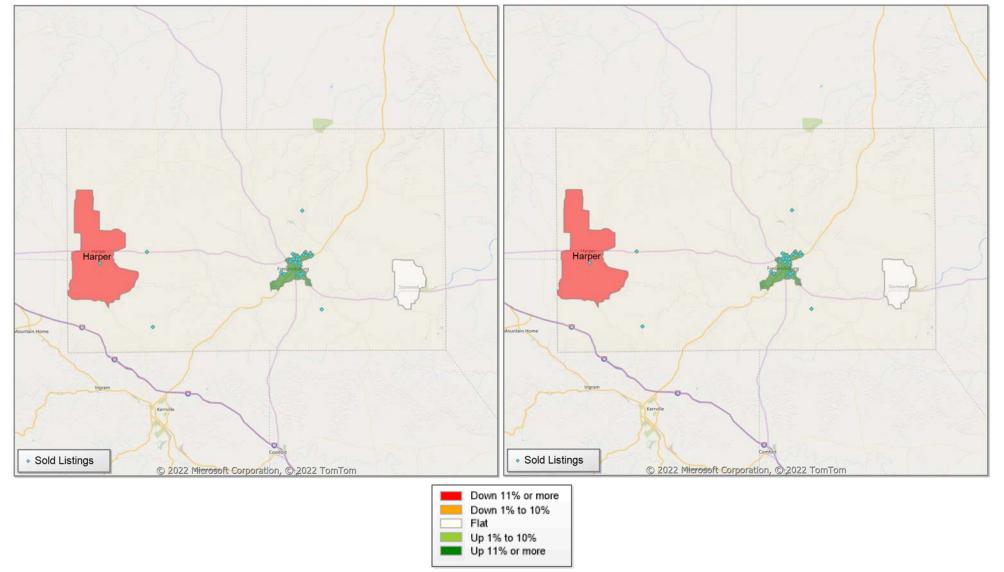

## **Comparison By Local Market Area\* in Blanco County**

Residential\*\* Closed Sales YoY Percentage Change

<sup>\*</sup> Census Place Group

<sup>\*\*</sup> Residential includes Single Family, Condominium and Townhouse.

## **Comparison By Local Market Area\* in Blanco County**

Residential\*\* Closed Sales YoY Percentage Change

<sup>\*</sup> Custom Defined Market

<sup>\*\*</sup> Residential includes Single Family, Condominium and Townhouse.