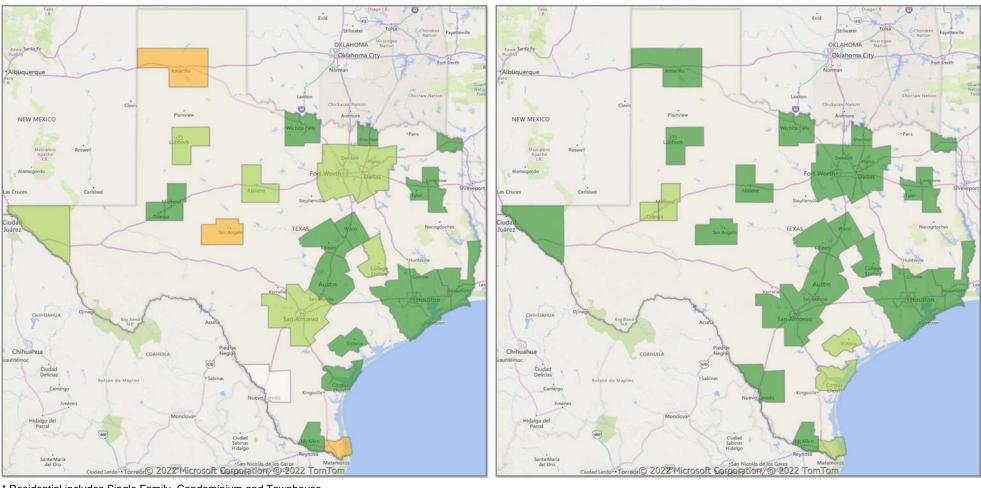

# **Comparison By Metropolitan Statistical Area in Texas**

#### Residential\* Closed Sales **YoY Percentage Change**

<sup>\*</sup> Residential includes Single Family, Condominium and Townhouse.