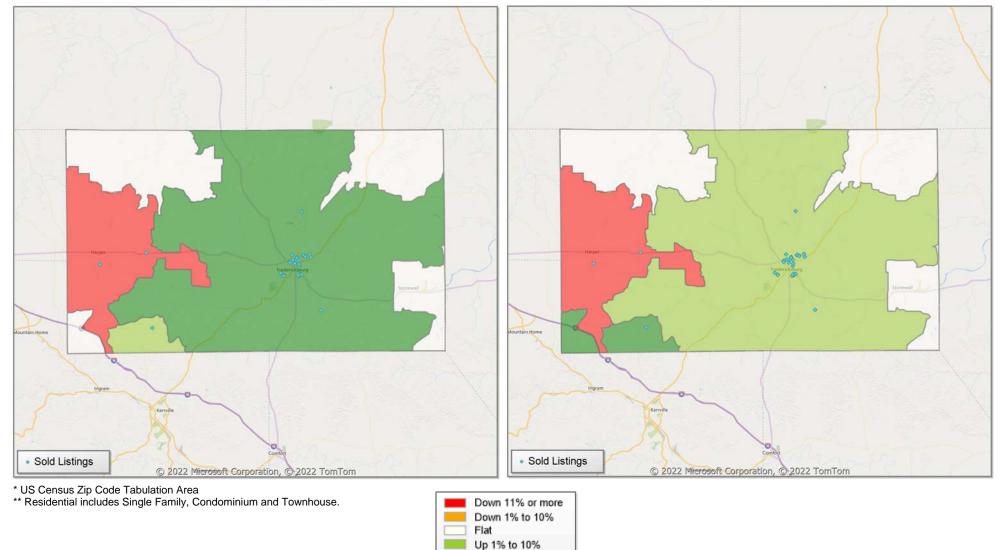

## Comparison By Zip Code\* in Mason County

Residential\*\* Closed Sales YoY Percentage Change

Residential\*\* Avg Close Price Per SqFt YoY Percentage Change

Flat

Up 1% to 10% Up 11% or more

Produced by: Real Estate Center at Texas A&M University Data: Central Hill Country Board of REALTORS 3/6/2022