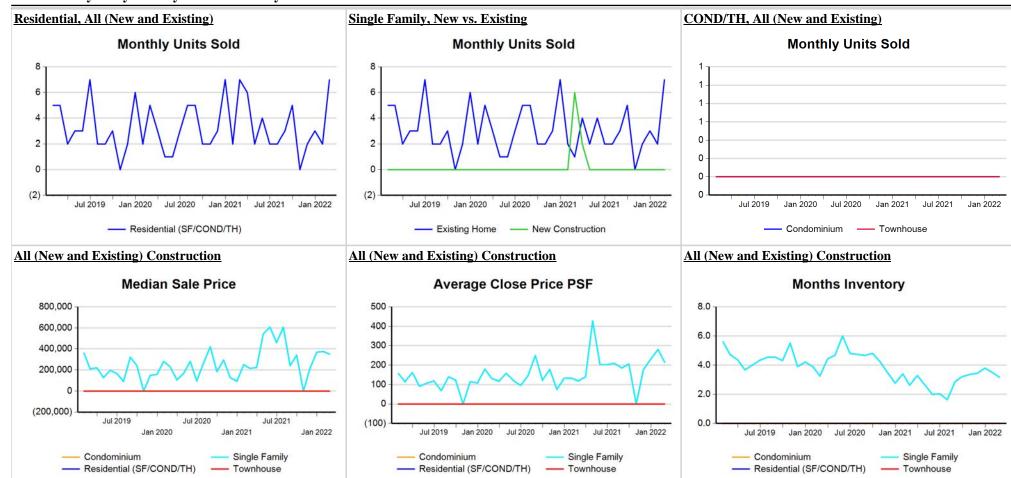

**Market Analysis By State: Texas** Median Price/ New Close Closed Dollar Average Active Pending Months YoY% Sales\* YoY% Volume YoY% Price Price YoY% Sqft YoY% DOM Listings Listings Sales **Inventory** To OLP **Property Type** All(New and Existing) Residential (SF/COND/TH) 27,498 13.8% \$10,731,761,184 29.2% \$390,274 13.5% \$325,500 18.8% \$184 19.3% 38 32,847 37,287 31,853 1.1 99.9% YTD: 52,871 \$382,199 \$320,000 \$180 38 66,210 38,707 64,286 99.4% 8.9% \$20,207,218,284 25.3% 15.0% 19.6% 19.7% Single Family 25,474 14.1% \$10,048,789,546 29.8% \$394,472 13.8% \$330,000 20.0% \$180 20.1% 38 30,486 34,393 29,551 1.1 99.9% YTD: \$385,928 49,058 9.0% \$18,932,861,417 25.5% 15.2% \$322,000 19.3% \$177 20.4% 37 61,239 35,674 59,661 99.4% Townhouse 807 \$277,921,891 \$344,389 14.7% \$310,000 \$185 43 943 1,032 999 1.0 100.2% 15.3% 32.2% 12.7% 16.1% YTD: 1,536 13.2% \$515,470,129 28.7% \$335,593 13.7% \$305,000 16.6% \$182 15.9% 42 2,044 1,122 2,003 99.4% Condominium 1,191 \$396,255,318 \$332,708 \$247,639 \$258 46 1,418 1,862 1,303 1.2 99.3% 5.0% 11.1% 5.8% 11.9% 11.7% YTD: 2,233 \$743,839,305 \$333,112 12.5% \$244,000 \$255 46 2,927 1,910 2,622 98.5% 2.8% 15.7% 14.9% 14.5% **Existing Home** Residential (SF/COND/TH) 22,909 \$384,575 26,357 27,338 0.9 99.8% 16.0% \$8,810,233,401 30.6% 12.7% \$317,499 18.7% \$183 19.2% 34 24,626 YTD: 44.118 10.7% \$16,561,116,232 26.6% \$375,382 14.3% \$310,000 19.2% \$179 19.8% 34 53.005 28.095 49.682 99.3% 21,093 \$389,576 \$179 34 24,204 24.903 22.588 0.9 Single Family 16.5% \$8,217,326,530 31.2% 12.6% \$320,000 18.5% 20.1% 99.8% YTD: 40.681 10.9% \$15,460,613,737 \$380,045 \$312,000 \$175 33 48,560 25,565 45,670 99.3% 26.8% 14.3% 19.1% 20.5% \$183 669 \$226,865,592 \$339,111 \$305,000 36 836 782 822 0.9 100.3% Townhouse 13.4% 30.8% 15.3% 17.3% 16.7% YTD: 1.304 \$430.049.090 \$329.792 \$292.500 \$179 37 1.729 827 1,566 99.4% 13.6% 29.9% 14.4% 18.4% 16.1% Condominium 1,124 6.2% \$358,535,647 16.7% \$318,982 9.9% \$240,000 13.6% \$254 12.6% 44 1,317 1,653 1,216 1.2 99.3% \$314.184 2.716 YTD: 2.099 3.8% \$659,472,437 17.8% 13.5% \$235.000 17.2% \$249 14.6% 45 1.703 2.446 98.4% **New Construction** Residential (SF/COND/TH) 4,581 \$1,918,101,617 22.7% \$418,708 18.2% \$362,635 24.5% \$188 19.6% 59 6,490 9,949 7,227 1.9 100.1% 3.9% YTD: 8,729 \$416,607 \$360,000 \$187 58 13,205 10,612 14,604 99.9% 0.4% \$3,636,558,235 19.4% 19.0% 23.3% 19.9% Single Family 4,377 \$1,829,699,980 \$418,026 \$361,066 \$185 58 6,282 9,490 6,963 1.9 100.1% 3.6% 23.9% 19.6% 24.5% 20.5% YTD: 8,361 \$414,517 \$359,523 \$184 58 12,679 10,109 13,991 99.9% 0.3% \$3,465,777,198 19.8% 19.5% 23.6% 20.4% Townhouse 137 24.6% \$50,693,833 38.2% \$370,028 11.0% \$329,945 4.6% \$197 12.4% 78 107 250 177 1.6 99.9% YTD: 231 10.5% \$85,061,559 22.5% \$368,232 10.9% \$341,718 12.1% \$199 15.0% 70 315 295 437 99.7% Condominium 66 -13.2% \$37,445,789 \$567,360 -12.8% \$452,512 12.9% \$326 6.7% 72 101 209 87 2.4 100.3% -24.3% YTD: 132 \$633,466 \$458,990 \$349 68 211 207 176 100.6% -11.4% \$83,617,449 0.3% 13.2% 16.2% 17.2%

<sup>\*</sup> Closed Sale counts for most recent 3 months are Preliminary.

**Trend Analysis By State: Texas** 

<sup>\*</sup> Closed Sale counts for most recent 3 months are Preliminary.