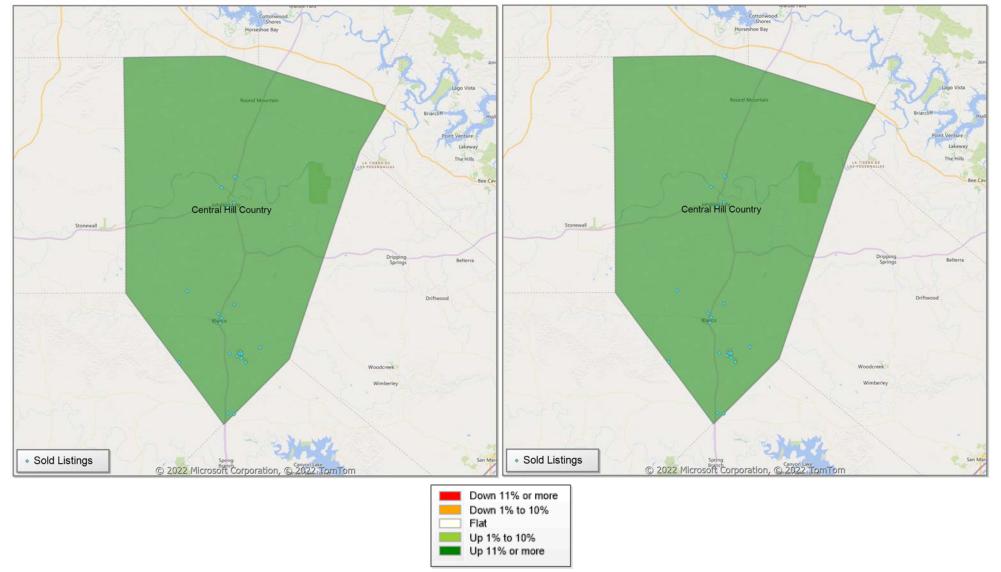

## **Comparison By Local Market Area\* in Blanco County**

Residential\*\* Closed Sales YoY Percentage Change

<sup>\*</sup> Census Place Group

<sup>\*\*</sup> Residential includes Single Family, Condominium and Townhouse.

## **Comparison By Local Market Area\* in Blanco County**

Residential\*\* Closed Sales YoY Percentage Change

<sup>\*</sup> Custom Defined Market

<sup>\*\*</sup> Residential includes Single Family, Condominium and Townhouse.