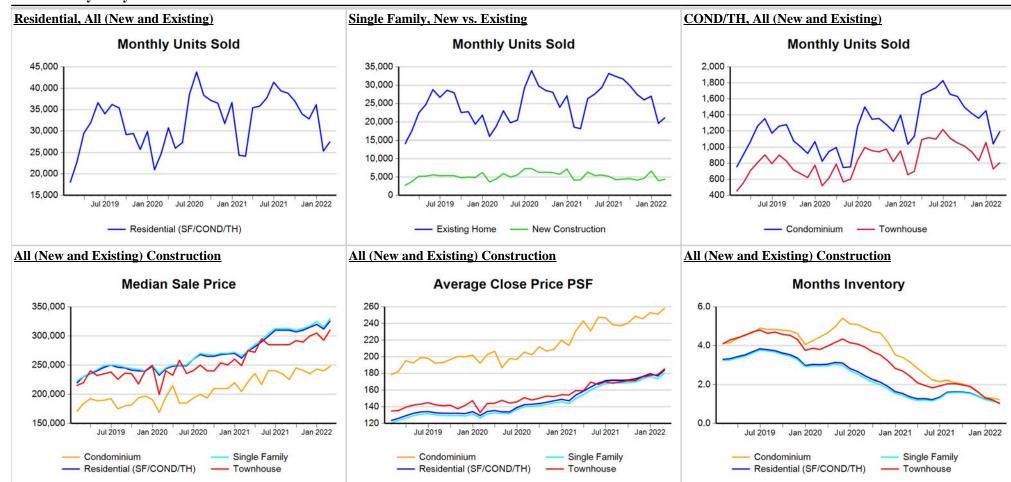

**Market Analysis By State: Texas** Median Price/ New Close Closed Dollar Average Active Pending Months YoY% Sales\* YoY% Volume YoY% Price Price YoY% Sqft YoY% DOM Listings Listings Sales **Inventory** To OLP **Property Type** All(New and Existing) Residential (SF/COND/TH) 27,498 13.8% \$10,731,761,184 29.2% \$390,274 13.5% \$325,500 18.8% \$184 19.3% 38 32,847 37,287 31,853 1.1 99.9% YTD: 52,871 \$382,199 \$320,000 \$180 38 66,210 38,707 64,286 99.4% 8.9% \$20,207,218,284 25.3% 15.0% 19.6% 19.7% Single Family 25,474 14.1% \$10,048,789,546 29.8% \$394,472 13.8% \$330,000 20.0% \$180 20.1% 38 30,486 34,393 29,551 1.1 99.9% YTD: \$385,928 49,058 9.0% \$18,932,861,417 25.5% 15.2% \$322,000 19.3% \$177 20.4% 37 61,239 35,674 59,661 99.4% Townhouse 807 \$277,921,891 \$344,389 14.7% \$310,000 \$185 43 943 1,032 999 1.0 100.2% 15.3% 32.2% 12.7% 16.1% YTD: 1,536 13.2% \$515,470,129 28.7% \$335,593 13.7% \$305,000 16.6% \$182 15.9% 42 2,044 1,122 2,003 99.4% Condominium 1,191 \$396,255,318 \$332,708 \$247,639 \$258 46 1,418 1,862 1,303 1.2 99.3% 5.0% 11.1% 5.8% 11.9% 11.7% YTD: 2,233 \$743,839,305 \$333,112 12.5% \$244,000 \$255 46 2,927 1,910 2,622 98.5% 2.8% 15.7% 14.9% 14.5% **Existing Home** Residential (SF/COND/TH) 22,909 \$384,575 26,357 27,338 0.9 99.8% 16.0% \$8,810,233,401 30.6% 12.7% \$317,499 18.7% \$183 19.2% 34 24,626 YTD: 44.118 10.7% \$16,561,116,232 26.6% \$375,382 14.3% \$310,000 19.2% \$179 19.8% 34 53.005 28.095 49.682 99.3% 21,093 \$389,576 \$179 34 24,204 24.903 22.588 0.9 Single Family 16.5% \$8,217,326,530 31.2% 12.6% \$320,000 18.5% 20.1% 99.8% YTD: 40.681 10.9% \$15,460,613,737 \$380,045 \$312,000 \$175 33 48,560 25,565 45,670 99.3% 26.8% 14.3% 19.1% 20.5% \$183 669 \$226,865,592 \$339,111 \$305,000 36 836 782 822 0.9 100.3% Townhouse 13.4% 30.8% 15.3% 17.3% 16.7% YTD: 1.304 \$430.049.090 \$329.792 \$292.500 \$179 37 1.729 827 1,566 99.4% 13.6% 29.9% 14.4% 18.4% 16.1% Condominium 1,124 6.2% \$358,535,647 16.7% \$318,982 9.9% \$240,000 13.6% \$254 12.6% 44 1,317 1,653 1,216 1.2 99.3% \$314.184 2.716 YTD: 2.099 3.8% \$659,472,437 17.8% 13.5% \$235.000 17.2% \$249 14.6% 45 1.703 2.446 98.4% **New Construction** Residential (SF/COND/TH) 4,581 \$1,918,101,617 22.7% \$418,708 18.2% \$362,635 24.5% \$188 19.6% 59 6,490 9,949 7,227 1.9 100.1% 3.9% YTD: 8,729 \$416,607 \$360,000 \$187 58 13,205 10,612 14,604 99.9% 0.4% \$3,636,558,235 19.4% 19.0% 23.3% 19.9% Single Family 4,377 \$1,829,699,980 \$418,026 \$361,066 \$185 58 6,282 9,490 6,963 1.9 100.1% 3.6% 23.9% 19.6% 24.5% 20.5% YTD: 8,361 \$414,517 \$359,523 \$184 58 12,679 10,109 13,991 99.9% 0.3% \$3,465,777,198 19.8% 19.5% 23.6% 20.4% Townhouse 137 24.6% \$50,693,833 38.2% \$370,028 11.0% \$329,945 4.6% \$197 12.4% 78 107 250 177 1.6 99.9% YTD: 231 10.5% \$85,061,559 22.5% \$368,232 10.9% \$341,718 12.1% \$199 15.0% 70 315 295 437 99.7% Condominium 66 -13.2% \$37,445,789 \$567,360 -12.8% \$452,512 12.9% \$326 6.7% 72 101 209 87 2.4 100.3% -24.3% YTD: 132 \$633,466 \$458,990 \$349 68 211 207 176 100.6% -11.4% \$83,617,449 0.3% 13.2% 16.2% 17.2%

<sup>\*</sup> Closed Sale counts for most recent 3 months are Preliminary.

**Trend Analysis By State: Texas** 

<sup>\*</sup> Closed Sale counts for most recent 3 months are Preliminary.