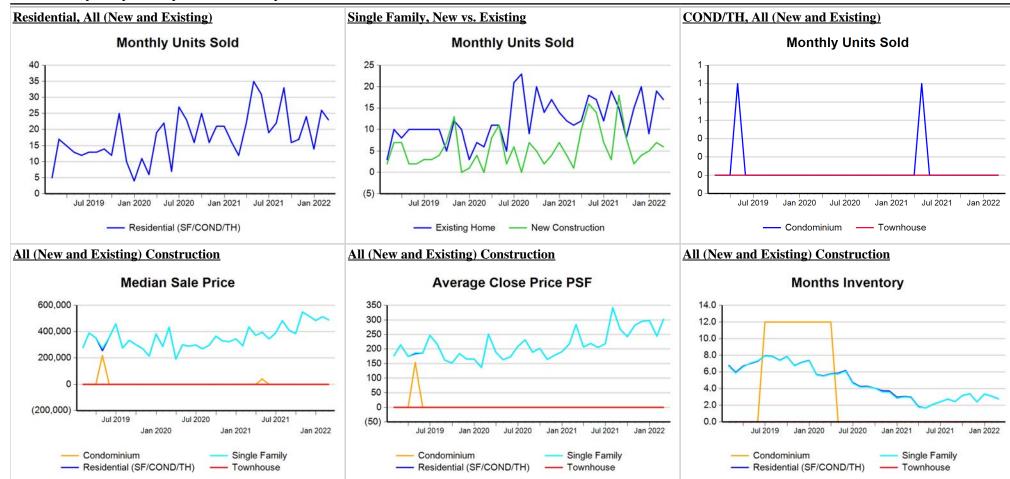

<sup>\*</sup> Closed Sale counts for most recent 3 months are Preliminary.

Trend Analysis By County: Blanco County

<sup>\*</sup> Closed Sale counts for most recent 3 months are Preliminary.

Trend Analysis By County: Gillespie County