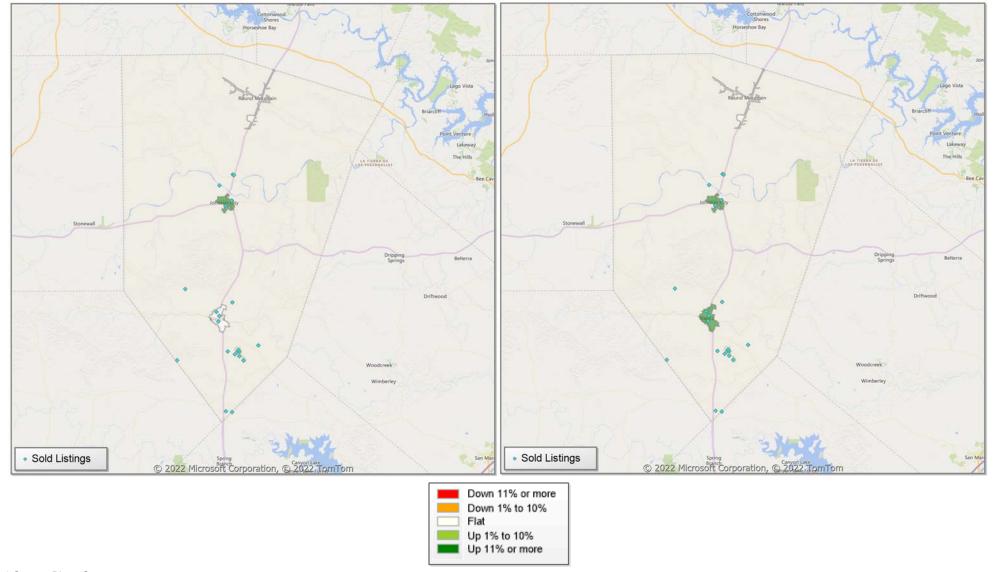

## **Comparison By Local Market Area\* in Blanco County**

Residential\*\* Closed Sales YoY Percentage Change

<sup>\*</sup> Census Place Group

<sup>\*\*</sup> Residential includes Single Family, Condominium and Townhouse.

## **Comparison By Local Market Area\* in Blanco County**

Residential\*\* Closed Sales YoY Percentage Change

<sup>\*</sup> Custom Defined Market

<sup>\*\*</sup> Residential includes Single Family, Condominium and Townhouse.