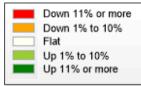

## **Comparison By County in Texas**

#### Residential\* Closed Sales **YoY Percentage Change**

<sup>\*</sup> Residential includes Single Family, Condominium and Townhouse.

**Market Analysis By County: Blanco County** 

| Property Type        |          | Closed<br>Sales* | YoY%   | Dollar<br>Volume | YoY%   | Average<br>Price | YoY%  | Median<br>Price | YoY%   | Price/<br>Sqft | YoY%  | DOM | New<br>Listings | Active<br>Listings | Pending<br>Sales | Months<br>Inventory | Close<br>To OLP |
|----------------------|----------|------------------|--------|------------------|--------|------------------|-------|-----------------|--------|----------------|-------|-----|-----------------|--------------------|------------------|---------------------|-----------------|
| All(New and Exist    | ting)    |                  |        |                  |        |                  |       |                 |        |                |       |     |                 |                    |                  |                     |                 |
| Residential (SF/CO   | ND/TH)   | 23               | 91.7%  | \$13,963,170     | 157.0% | \$607,094        | 34.1% | \$490,000       | 12.3%  | \$303          | 6.5%  | 45  | 24              | 65                 | 23               | 2.8                 | 99.0%           |
|                      | YTD:     | 49               | 75.0%  | \$28,499,504     | 157.4% | \$581,623        | 47.1% | \$500,000       | 56.5%  | \$270          | 9.0%  | 52  | 52              | 67                 | 54               |                     | 98.5%           |
| Single Family        |          | 23               | 91.7%  | \$13,963,170     | 157.0% | \$607,094        | 34.1% | \$490,000       | 12.3%  | \$303          | 6.5%  | 45  | 24              | 65                 | 23               | 2.8                 | 99.0%           |
|                      | YTD:     | 49               | 75.0%  | \$28,499,504     | 157.4% | \$581,623        | 47.1% | \$500,000       | 56.5%  | \$270          | 9.0%  | 52  | 52              | 67                 | 54               |                     | 98.5%           |
| Townhouse            |          | -                | 0.0%   | -                | 0.0%   | -                | 0.0%  | -               | 0.0%   | -              | 0.0%  | -   | -               | -                  | -                | -                   | 0.0%            |
|                      | YTD:     | -                | 0.0%   | -                | 0.0%   | -                | 0.0%  | -               | 0.0%   | -              | 0.0%  | -   | -               | -                  | -                |                     | 0.0%            |
| Condominium          |          | -                | 0.0%   | -                | 0.0%   | -                | 0.0%  | -               | 0.0%   | -              | 0.0%  | -   | -               | -                  | -                | -                   | 0.0%            |
|                      | YTD:     | -                | 0.0%   | -                | 0.0%   | -                | 0.0%  | -               | 0.0%   | -              | 0.0%  | -   | -               | -                  | -                |                     | 0.0%            |
| <b>Existing Home</b> |          |                  |        |                  |        |                  |       |                 |        |                |       |     |                 |                    |                  |                     |                 |
| Residential (SF/CO   | ND/TH)   | 17               | 54.6%  | \$11,435,634     | 120.5% | \$672,684        | 42.7% | \$503,500       | 15.4%  | \$320          | 8.4%  | 42  | 10              | 26                 | 17               | 1.7                 | 98.6%           |
|                      | YTD:     | 36               | 56.5%  | \$23,125,320     | 132.9% | \$642,370        | 48.8% | \$543,000       | 32.4%  | \$283          | 8.6%  | 52  | 26              | 31                 | 38               |                     | 97.9%           |
| Single Family        |          | 17               | 54.6%  | \$11,435,634     | 120.5% | \$672,684        | 42.7% | \$503,500       | 15.4%  | \$320          | 8.4%  | 42  | 10              | 26                 | 17               | 1.7                 | 98.6%           |
|                      | YTD:     | 36               | 56.5%  | \$23,125,320     | 132.9% | \$642,370        | 48.8% | \$543,000       | 32.4%  | \$283          | 8.6%  | 52  | 26              | 31                 | 38               |                     | 97.9%           |
| Townhouse            |          | -                | 0.0%   | -                | 0.0%   | -                | 0.0%  | -               | 0.0%   | -              | 0.0%  | -   | -               | -                  | -                | -                   | 0.0%            |
|                      | YTD:     | -                | 0.0%   | -                | 0.0%   | -                | 0.0%  | -               | 0.0%   | -              | 0.0%  | -   | -               | -                  | -                |                     | 0.0%            |
| Condominium          |          | -                | 0.0%   | -                | 0.0%   | -                | 0.0%  | -               | 0.0%   | -              | 0.0%  | -   | -               | -                  | -                | -                   | 0.0%            |
|                      | YTD:     | -                | 0.0%   | -                | 0.0%   | -                | 0.0%  | -               | 0.0%   | -              | 0.0%  | -   | -               | -                  | -                |                     | 0.0%            |
| New Construction     | <u> </u> |                  |        |                  |        |                  |       |                 |        |                |       |     |                 |                    |                  |                     |                 |
| Residential (SF/CO   | ND/TH)   | 6                | 500.0% | \$2,593,126      | 954.1% | \$432,188        | 75.7% | \$419,950       | 70.7%  | \$249          | 48.7% | 55  | 14              | 39                 | 6                | 4.7                 | 100.1%          |
|                      | YTD:     | 13               | 160.0% | \$5,434,931      | 376.2% | \$418,072        | 83.2% | \$400,000       | 115.1% | \$233          | 55.6% | 51  | 26              | 36                 | 16               |                     | 100.1%          |
| Single Family        |          | 6                | 500.0% | \$2,593,126      | 954.1% | \$432,188        | 75.7% | \$419,950       | 70.7%  | \$249          | 48.7% | 55  | 14              | 39                 | 6                | 4.7                 | 100.1%          |
|                      | YTD:     | 13               | 160.0% | \$5,434,931      | 376.2% | \$418,072        | 83.2% | \$400,000       | 115.1% | \$233          | 55.6% | 51  | 26              | 36                 | 16               |                     | 100.1%          |
| Townhouse            |          | -                | 0.0%   | -                | 0.0%   | -                | 0.0%  | -               | 0.0%   | -              | 0.0%  | -   | -               | -                  | -                | -                   | 0.0%            |
|                      | YTD:     | =                | 0.0%   | -                | 0.0%   | -                | 0.0%  | -               | 0.0%   | =              | 0.0%  | -   | -               | -                  | -                |                     | 0.0%            |
| Condominium          |          | -                | 0.0%   | -                | 0.0%   | -                | 0.0%  | -               | 0.0%   | -              | 0.0%  | -   | -               | -                  | -                | -                   | 0.0%            |
|                      | YTD:     | _                | 0.0%   | _                | 0.0%   | _                | 0.0%  | _               | 0.0%   | _              | 0.0%  | _   | _               | _                  | _                |                     | 0.0%            |