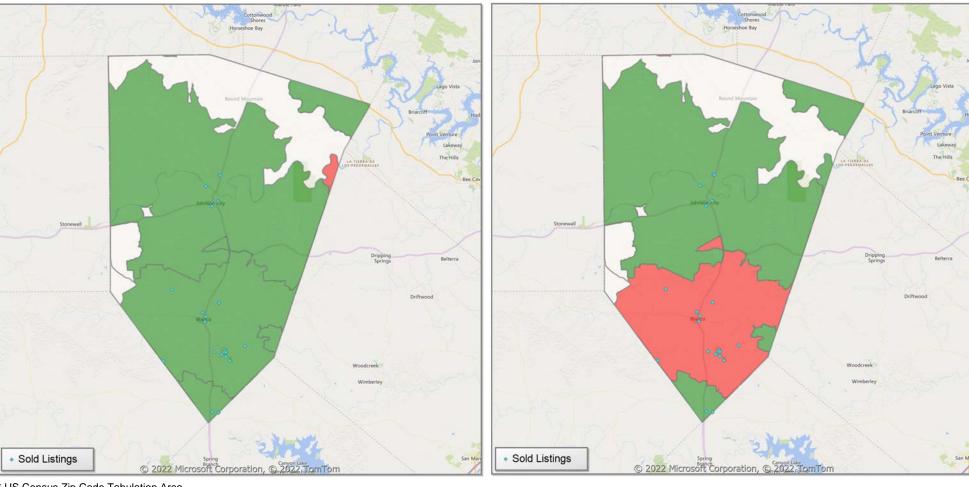

### Comparison By Zip Code\* in Blanco County

#### Residential\*\* Closed Sales **YoY Percentage Change**

<sup>\*</sup> US Census Zip Code Tabulation Area

<sup>\*\*</sup> Residential includes Single Family, Condominium and Townhouse.