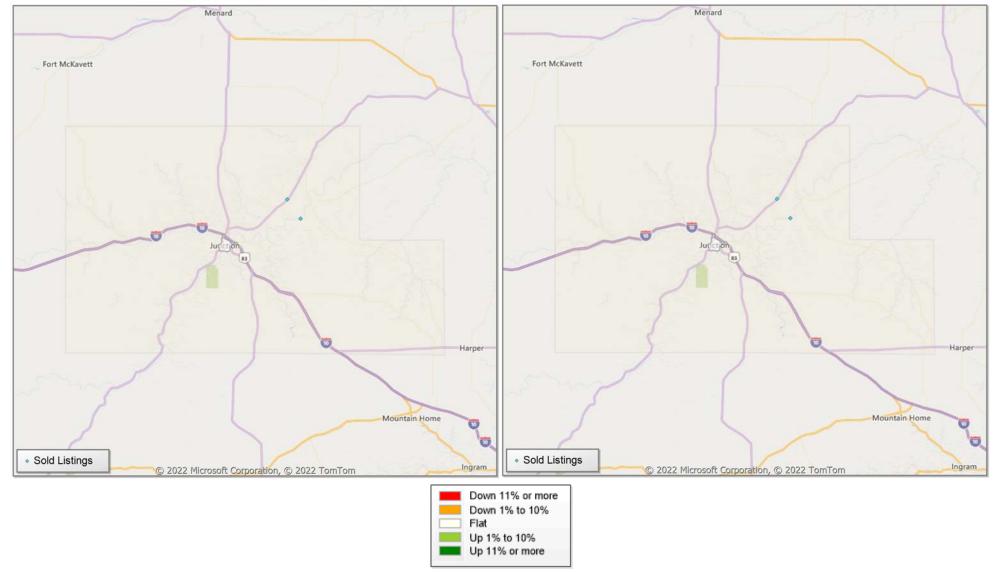

## **Comparison By Local Market Area\* in Kimble County**

Residential\*\* Closed Sales YoY Percentage Change

<sup>\*</sup> Census Place Group

<sup>\*\*</sup> Residential includes Single Family, Condominium and Townhouse.

## **Comparison By Local Market Area\* in Kimble County**

Residential\*\* Closed Sales YoY Percentage Change

<sup>\*</sup> Custom Defined Market

<sup>\*\*</sup> Residential includes Single Family, Condominium and Townhouse.