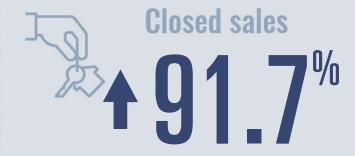

s to close 27

Total 100

22 days less than February 2021



**Months of inventory** 

2.1

Compared to 2.5 in February 2021

#### About the data used in this report







# Gillespie County Housing Report

# February 2022



Median price

\$490,050

**1**16.8

**Compared to February 2021** 

### **Price Distribution**





69 in February 2022



**Closed sales** 

**16.7**%

35 in February 2022



### Days on market

Days on market 84
Days to close 22

Total 106

5 days less than February 2021



**Months of inventory** 

1.5

Compared to 2.2 in February 2021

#### About the data used in this report







# Blanco County Housing Report

# February 2022



Median price

\$490,000

**112.3**<sup>1</sup>

**Compared to February 2021** 

### **Price Distribution**





65 in February 2022



23 in February 2022



### Days on market

| Days on market Days to close | 45<br>38 |
|------------------------------|----------|
| Total                        | 83       |

46 days less than February 2021



**Months of inventory** 

2.8

Compared to 3.0 in February 2021

#### About the data used in this report







# **Kimble County Housing Report**

# February 2022



Median price \$705,000

**Compared to February 2021** 

### **Price Distribution**





10 in February 2022



2 in February 2022



# Days on market

Days on market Days to close 98 Total

98 days more than February 2021



## **Months of inventory**

Compared to 6.0 in February 2021

#### About the data used in this report







# Mason County **Housing Report**

# February 2022



Median price

\$349,000

**+63.3