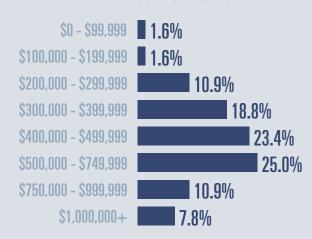

# Central Hill Country Housing Report

# February 2022



Median price

\$486,959

**+37**%

**Compared to February 2021** 

### **Price Distribution**





**154 in February 2022** 



68 in February 2022



# Days on market

Days on market 73
Days to close 27

Total 100

22 days less than February 2021



**Months of inventory** 

2.1

Compared to 2.5 in February 2021

#### About the data used in this report







# Gillespie County Housing Report

# February 2022



Median price

\$490,050

**1**16.8

**Compared to February 2021** 

### **Price Distribution**





69 in February 2022



**Closed sales** 

**16.7**%

35 in February 2022



### Days on market

Days on market 84
Days to close 22

Total 106

5 days less than February 2021



**Months of inventory** 

1.5

Compared to 2.2 in February 2021

#### About the data used in this report







# Blanco County Housing Report

# February 2022



Median price

\$490,000

**112.3**<sup