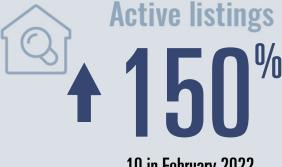

06

5 days less than February 2021



**Months of inventory** 

1.5

Compared to 2.2 in February 2021

#### About the data used in this report







# Blanco County Housing Report

# February 2022



Median price

\$490,000

**112.3**<sup>1</sup>

**Compared to February 2021** 

### **Price Distribution**





65 in February 2022



23 in February 2022



### Days on market

| Days on market Days to close | 45<br>38 |
|------------------------------|----------|
| Total                        | 83       |

46 days less than February 2021



**Months of inventory** 

2.8

Compared to 3.0 in February 2021

#### About the data used in this report







# **Kimble County Housing Report**

# February 2022



Median price \$705,000

**Compared to February 2021** 

### **Price Distribution**





10 in February 2022



2 in February 2022



# Days on market

Days on market Days to close 98 Total

98 days more than February 2021



## **Months of inventory**

Compared to 6.0 in February 2021

#### About the data used in this report







# Mason County **Housing Report**

# February 2022



Median price

\$349,000

**+63.3**<sup>%</sup>

**Compared to February 2021** 

### **Price Distribution**





Closed sales
Flat

| Oher | Closed | Cl

7 in February 2022



### Days on market

Days on market 104
Days to close 9

Total 113

45 days less than February 2021



# **Months of inventory**

3.2

**Compared to 2.6 in February 2021**