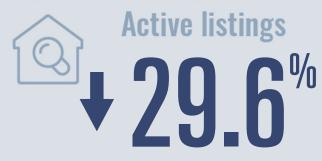

# Central Hill Country Housing Report

# February 2022



Median price

\$486,959

**+37**%

**Compared to February 2021** 

### **Price Distribution**





**154 in February 2022** 



68 in February 2022



# Days on market

Days on market 73
Days to close 27

Total 100

22 days less than February 2021



**Months of inventory** 

2.1

Compared to 2.5 in February 2021

#### About the data used in this report







# Gillespie County Housing Report

# February 2022



Median price

\$490,050

**1**16.8

**Compared to February 2021** 

### **Price Distribution**





69 in February 2022



**Closed sales** 

**16.7**%

35 in February 2022



### Days on market

Days on market 84
Days to close 22

Total 106

5 days less than February 2021



**Months of inventory** 

1.5

Compared to 2.2 in February 2021

#### About the data used in this report







# Blanco County Housing Report

# February 2022



Median price

\$490,000

**112.3**<sup>1</sup>

**Compared to February 2021** 

### **Price Distribution**





65 in February 2022



23 in February 2022



### Days on market

| Days on market Days to close | 45<br>38 |
|------------------------------|----------|
| Total                        | 83       |

46 days less than February 2021



**Months of inventory** 

2.8

Compared to 3.0 in February 2021

#### About the data used in this report