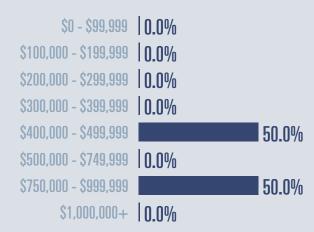

106

5 days less than February 2021



**Months of inventory** 

1.5

Compared to 2.2 in February 2021

#### About the data used in this report







# Blanco County Housing Report

# February 2022



Median price

\$490,000

**112.3**<sup>1</sup>

**Compared to February 2021** 

### **Price Distribution**





65 in February 2022



23 in February 2022



### Days on market

| Days on market Days to close | 45<br>38 |
|------------------------------|----------|
| Total                        | 83       |

46 days less than February 2021



**Months of inventory** 

2.8

Compared to 3.0 in February 2021

#### About the data used in this report







# **Kimble County Housing Report**

# February 2022



Median price \$705,000

**Compared to February 2021** 

### **Price Distribution**





10 in February 2022



2 in February 2022



# Days on market

Days on market Days to close 98 Total

98 days more than February 2021



## **Months of inventory**

Compared to 6.0 in February 2021

#### About the data used in this report







# Mason County **Housing Report**

# February 2022



Median price

\$349,000

**+63.3**<sup>%</sup>

**Compared to February 2021** 

### **Price Distribution**





Closed sales
Flat

| Oher | Closed | Cl

7 in February 2022



### Days on market

Days on market 104
Days to close 9

Total 113

45 days less than February 2021



# **Months of inventory**

3.2

**Compared to 2.6 in February 2021**