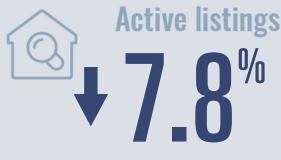

# Central Hill Country Housing Report

# February 2022



Median price

\$486,959

**+37**%

**Compared to February 2021** 

### **Price Distribution**





**154 in February 2022** 



68 in February 2022



# Days on market

Days on market 73
Days to close 27

Total 100

22 days less than February 2021



**Months of inventory** 

2.1

Compared to 2.5 in February 2021

#### About the data used in this report







# Gillespie County Housing Report

# February 2022



Median price

\$490,050

**1**16.8

**Compared to February 2021** 

### **Price Distribution**





69 in February 2022



**Closed sales** 

**16.7**%

35 in February 2022



### Days on market

Days on market 84
Days to close 22

Total 106

5 days less than February 2021



**Months of inventory** 

1.5

Compared to 2.2 in February 2021

#### About the data used in this report







# Blanco County Housing Report

# February 2022



Median price

\$490,000

**112.3**<sup>1