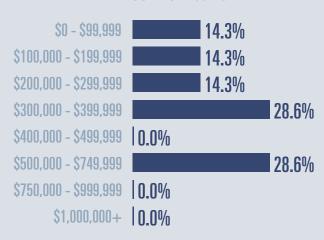

| 45<br>38 |
|------------------------------|----------|
| Total                        | 83       |

46 days less than February 2021



**Months of inventory** 

2.8

Compared to 3.0 in February 2021

#### About the data used in this report







# **Kimble County Housing Report**

# February 2022



Median price \$705,000

**Compared to February 2021** 

### **Price Distribution**





10 in February 2022



2 in February 2022



# Days on market

Days on market Days to close 98 Total

98 days more than February 2021



## **Months of inventory**

Compared to 6.0 in February 2021

#### About the data used in this report







# Mason County **Housing Report**

# February 2022



Median price

\$349,000

**+63.3**<sup>%</sup>

**Compared to February 2021** 

### **Price Distribution**





Closed sales
Flat

| Oher | Closed | Cl

7 in February 2022



### Days on market

Days on market 104
Days to close 9

Total 113

45 days less than February 2021



# **Months of inventory**

3.2

**Compared to 2.6 in February 2021**