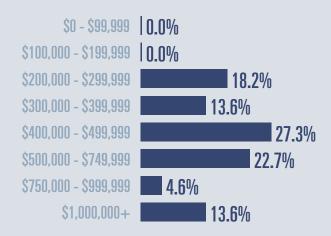

### **Price Distribution**

69 in February 2022

**Closed sales** 

**16.7**%

35 in February 2022