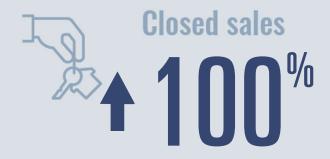

bruary 2021



**Months of inventory** 

1.5

Compared to 2.2 in February 2021

#### About the data used in this report







# Blanco County Housing Report

# February 2022



Median price

\$490,000

**112.3**<sup>1</sup>

**Compared to February 2021** 

### **Price Distribution**





65 in February 2022



23 in February 2022



### Days on market

| Days on market Days to close | 45<br>38 |
|------------------------------|----------|
| Total                        | 83       |

46 days less than February 2021



**Months of inventory** 

2.8

Compared to 3.0 in February 2021

#### About the data used in this report







# **Kimble County Housing Report**

# February 2022



Median price \$705,000

**Compared to February 2021** 

### **Price Distribution**





10 in February 2022



2 in February 2022



# Days on market

Days on market Days to close 98 Total

98 days more than February 2021



## **Months of inventory**

Compared to 6.0 in February 2021

#### About the data used in this report







# Mason County **Housing Report**

# February 2022



Median price

\$349,000

**+63.3**<sup>%</sup>

**Compared to February 2021** 

### **Price Distribution**





Closed sales
Flat

| Oher | Closed | Cl

7 in February 2022



### Days on market

Days on market 104
Days to close 9

Total 113

45 days less than February 2021



# **Months of inventory**

3.2

**Compared to 2.6 in February 2021**