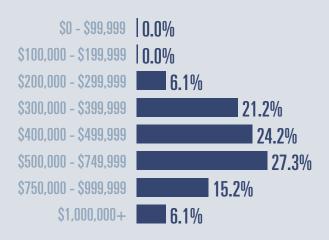

### **Price Distribution**

69 in February 2022

**Closed sales** 

**16.7**%

35 in February 2022