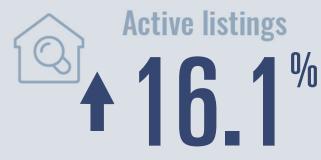

### **Price Distribution**

69 in February 2022

**Closed sales** 

**16.7**%

35 in February 2022