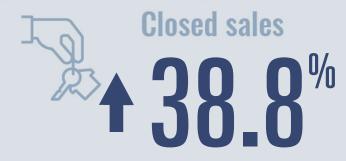

### **Price Distribution**

69 in February 2022

**Closed sales** 

**16.7**%

35 in February 2022