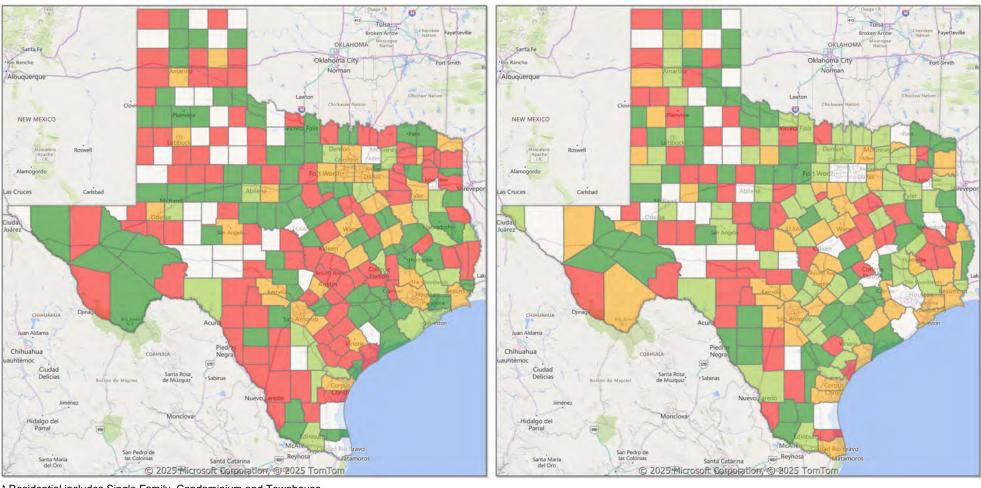

#### **Comparison By Metropolitan Statistical Area in Texas**

#### Residential\* Closed Sales YoY Percentage Change

<sup>\*</sup> Residential includes Single Family, Condominium and Townhouse.