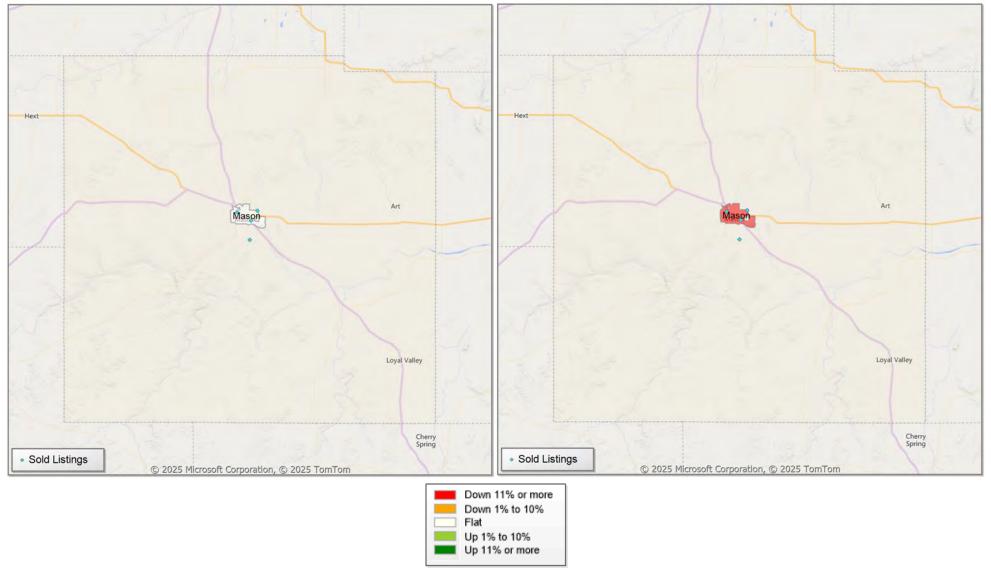

## **Comparison By Local Market Area\* in Mason County**

Residential\*\* Avg Close Price Per SqFt YoY Percentage Change

<sup>\*</sup> Census Place Group

<sup>\*\*</sup> Residential includes Single Family, Condominium and Townhouse.

## **Comparison By Local Market Area\* in Mason County**

<sup>\*</sup> Custom Defined Market

<sup>\*\*</sup> Residential includes Single Family, Condominium and Townhouse.

Market Analysis By Local Market Area\*: Blanco