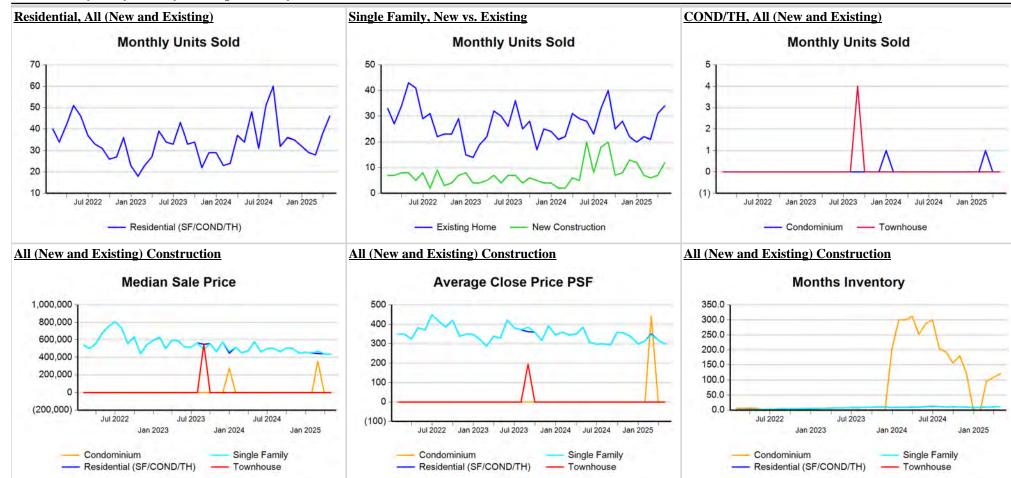

<sup>\*</sup> Closed Sale counts for most recent 3 months are Preliminary.

<sup>\*</sup> Closed Sale counts for most recent 3 months are Preliminary.

Trend Analysis By County: Mason County

<sup>\*</sup> Closed Sale counts for most recent 3 months are Preliminary.