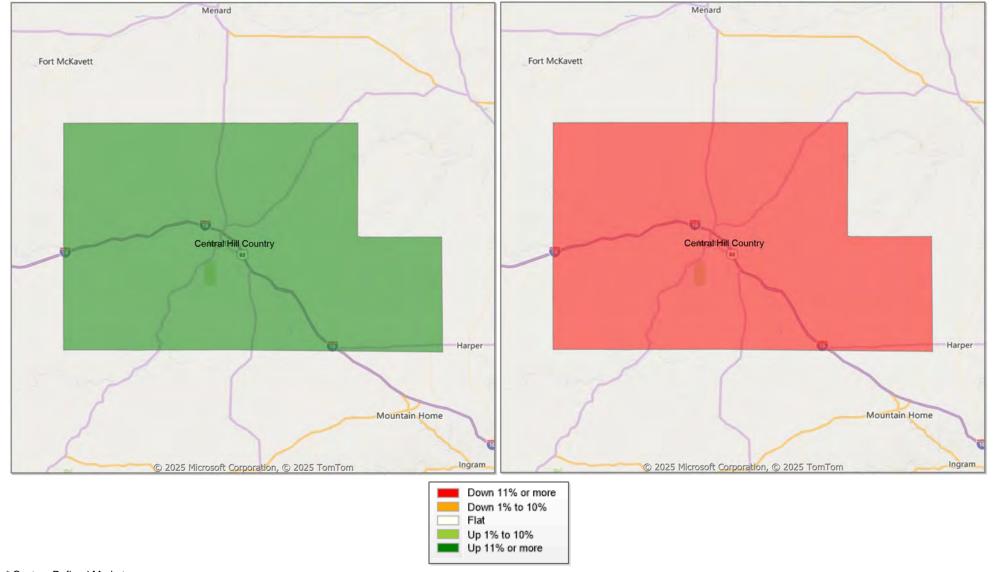

## **Comparison By Local Market Area\* in Blanco County**

Residential\*\* Closed Sales YoY Percentage Change

<sup>\*</sup> Census Place Group

<sup>\*\*</sup> Residential includes Single Family, Condominium and Townhouse.

## **Comparison By Local Market Area\* in Blanco County**

Residential\*\* Closed Sales YoY Percentage Change

<sup>\*</sup> Custom Defined Market

<sup>\*\*</sup> Residential includes Single Family, Condominium and Townhouse.