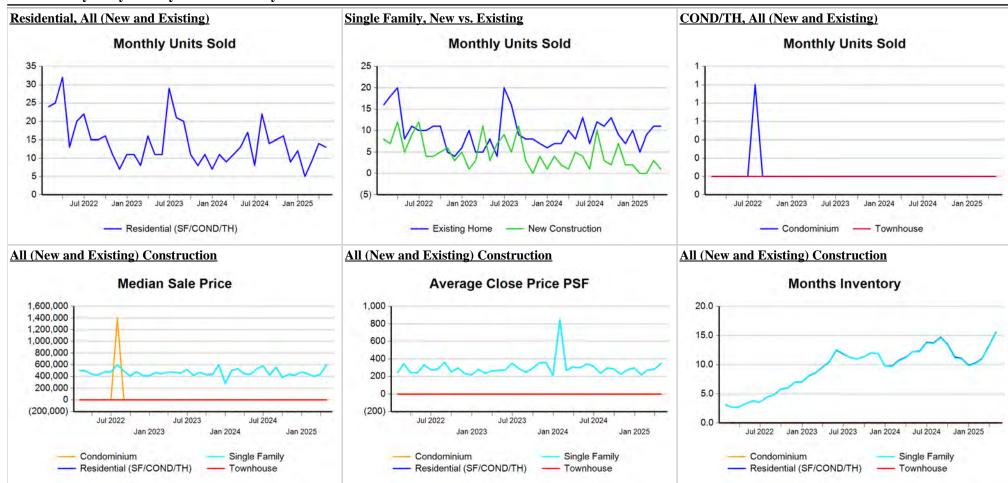

<sup>\*</sup> Closed Sale counts for most recent 3 months are Preliminary.

**Trend Analysis By County: Blanco County** 

<sup>\*</sup> Closed Sale counts for most recent 3 months are Preliminary.

Trend Analysis By County: Gillespie County