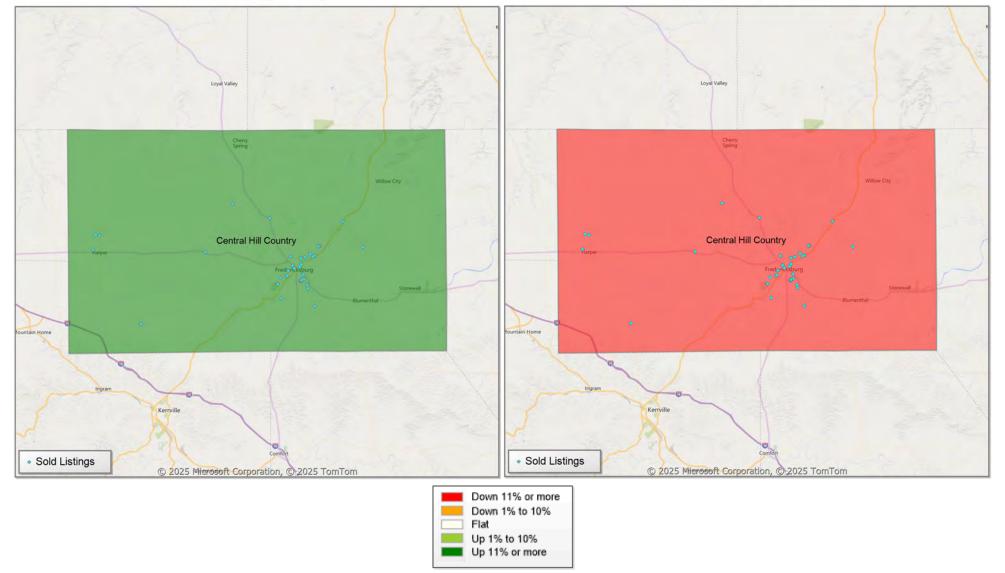

## **Comparison By Local Market Area\* in Gillespie County**

Residential\*\* Closed Sales YoY Percentage Change

<sup>\*</sup> Census Place Group

<sup>\*\*</sup> Residential includes Single Family, Condominium and Townhouse.

## **Comparison By Local Market Area\* in Gillespie County**

Residential\*\* Closed Sales YoY Percentage Change

<sup>\*</sup> Custom Defined Market

<sup>\*\*</sup> Residential includes Single Family, Condominium and Townhouse.