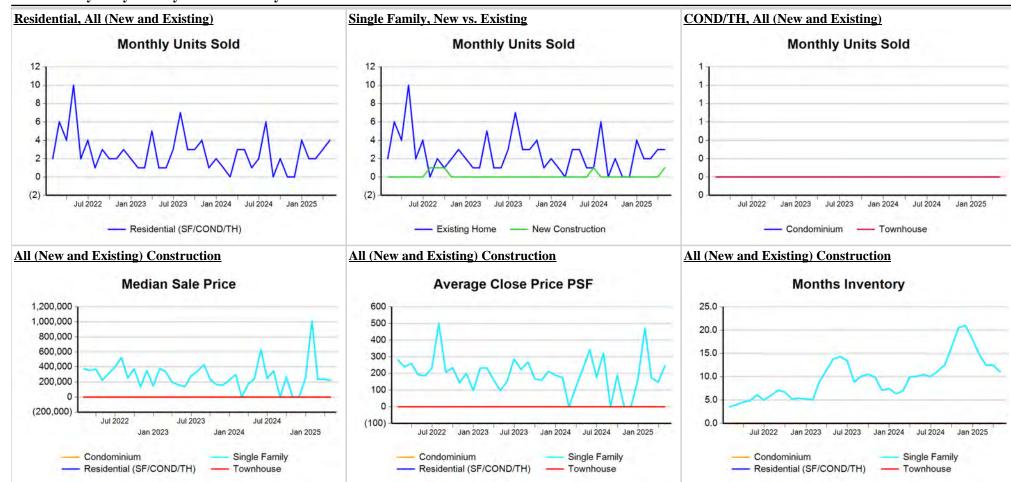

## **Comparison By Zip Code\* in Kimble County**

Residential\*\* Closed Sales YoY Percentage Change