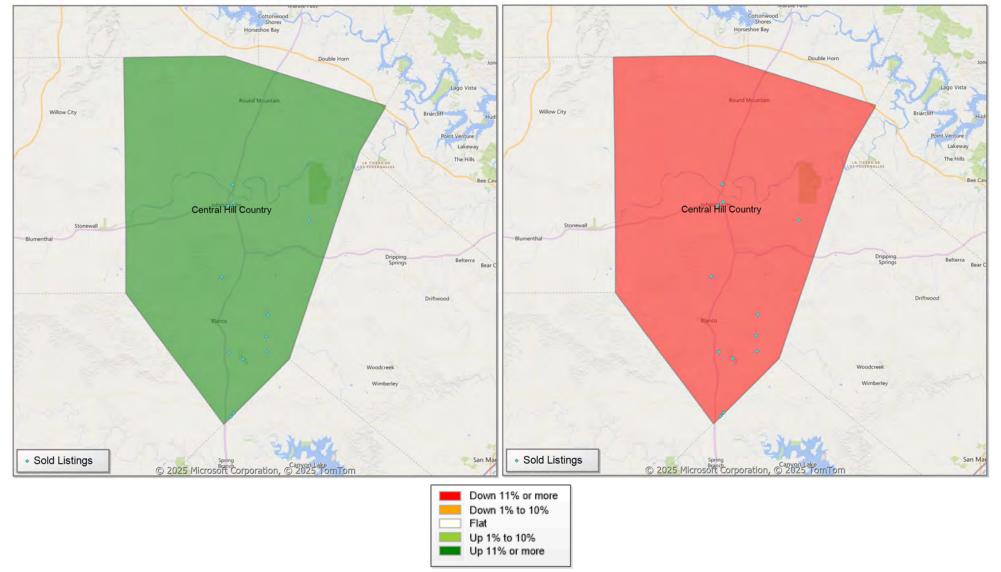

## **Comparison By Local Market Area\* in Blanco County**

Residential\*\* Closed Sales YoY Percentage Change

<sup>\*</sup> Census Place Group

<sup>\*\*</sup> Residential includes Single Family, Condominium and Townhouse.

## **Comparison By Local Market Area\* in Blanco County**

Residential\*\* Closed Sales YoY Percentage Change

<sup>\*</sup> Custom Defined Market

<sup>\*\*</sup> Residential includes Single Family, Condominium and Townhouse.