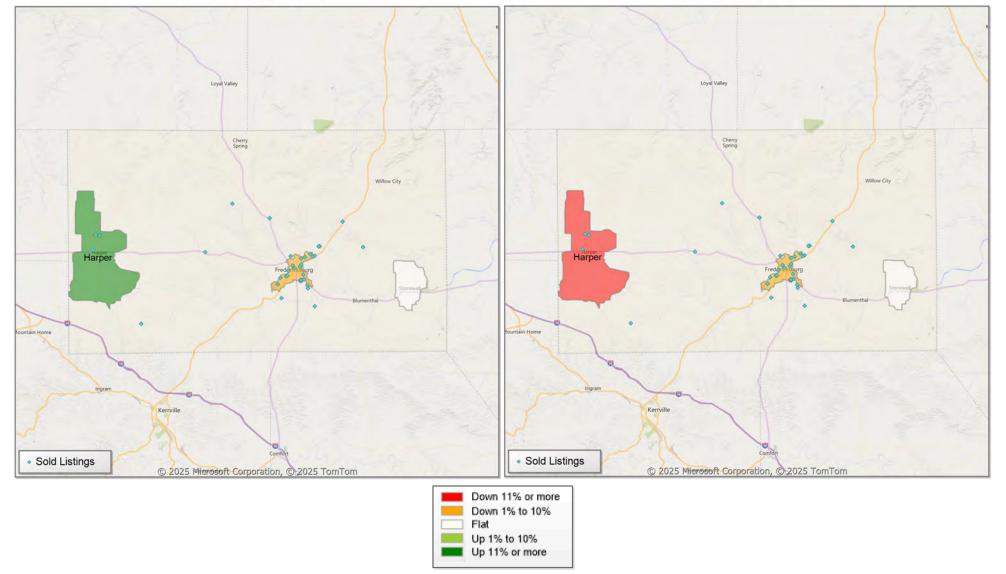

## **Comparison By Local Market Area\* in Gillespie County**

Residential\*\* Closed Sales YoY Percentage Change

<sup>\*</sup> Census Place Group

<sup>\*\*</sup> Residential includes Single Family, Condominium and Townhouse.

## **Comparison By Local Market Area\* in Gillespie County**

Residential\*\* Closed Sales YoY Percentage Change

<sup>\*</sup> Custom Defined Market

<sup>\*\*</sup> Residential includes Single Family, Condominium and Townhouse.