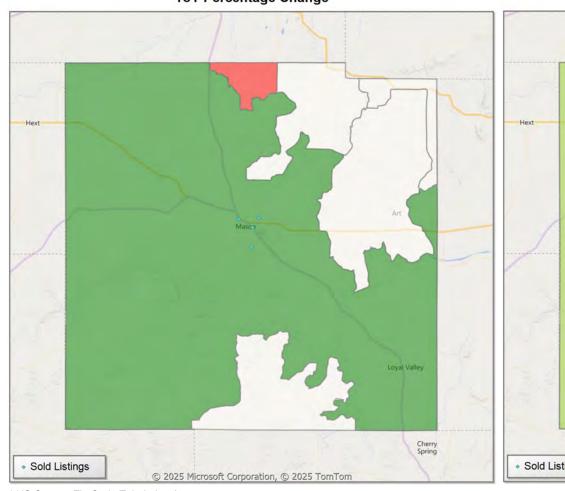

## **Comparison By Zip Code\* in Kimble County**

Residential\*\* Closed Sales YoY Percentage Change