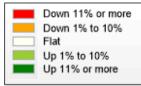

#### **Comparison By County in Texas**

#### Residential\* Closed Sales **YoY Percentage Change**

<sup>\*</sup> Residential includes Single Family, Condominium and Townhouse.

**Market Analysis By County: Blanco County** 

| Property Type        |        | Closed<br>Sales* | YoY%   | Dollar<br>Volume | YoY%   | Average<br>Price | YoY%   | Median<br>Price | YoY%   | Price/<br>Sqft | YoY%   | DOM | New<br>Listings | Active<br>Listings | Pending<br>Sales | Months<br>Inventory | Close<br>To OLP |
|----------------------|--------|------------------|--------|------------------|--------|------------------|--------|-----------------|--------|----------------|--------|-----|-----------------|--------------------|------------------|---------------------|-----------------|
| All(New and Existin  | ng)    |                  |        |                  |        |                  |        |                 |        |                |        |     |                 |                    |                  |                     |                 |
| Residential (SF/CON  | ID/TH) | 13               | 0.0%   | \$9,093,121      | 44.8%  | \$699,471        | 44.8%  | \$598,125       | 39.1%  | \$347          | 17.4%  | 151 | 52              | 198                | 12               | 15.4                | 92.7%           |
|                      | YTD:   | 41               | -6.8%  | \$22,170,978     | -15.0% | \$540,756        | -8.8%  | \$449,750       | -5.8%  | \$291          | -30.9% | 127 | 151             | 159                | 42               |                     | 91.7%           |
| Single Family        |        | 13               | 0.0%   | \$9,093,121      | 44.8%  | \$699,471        | 44.8%  | \$598,125       | 39.1%  | \$347          | 17.4%  | 151 | 52              | 197                | 12               | 15.4                | 92.7%           |
|                      | YTD:   | 41               | -6.8%  | \$22,170,978     | -15.0% | \$540,756        | -8.8%  | \$449,750       | -5.8%  | \$291          | -30.9% | 127 | 151             | 158                | 42               |                     | 91.7%           |
| Townhouse            |        | -                | 0.0%   | -                | 0.0%   | -                | 0.0%   | -               | 0.0%   | -              | 0.0%   | -   | -               | -                  | -                | -                   | 0.0%            |
|                      | YTD:   | -                | 0.0%   | -                | 0.0%   | -                | 0.0%   | -               | 0.0%   | -              | 0.0%   | -   | -               | -                  | -                |                     | 0.0%            |
| Condominium          |        | -                | 0.0%   | -                | 0.0%   | -                | 0.0%   | -               | 0.0%   | -              | 0.0%   | -   | -               | 1                  | -                | -                   | 0.0%            |
|                      | YTD:   | -                | 0.0%   | -                | 0.0%   | -                | 0.0%   | -               | 0.0%   | -              | 0.0%   | -   | -               | 1                  | -                |                     | 0.0%            |
| <b>Existing Home</b> |        |                  |        |                  |        |                  |        |                 |        |                |        |     |                 |                    |                  |                     |                 |
| Residential (SF/CON  | ID/TH) | 11               | 37.5%  | \$7,861,150      | 78.7%  | \$714,650        | 30.0%  | \$611,250       | 20.0%  | \$357          | 3.2%   | 159 | 46              | 144                | 11               | 14.6                | 92.4%           |
|                      | YTD:   | 36               | 12.5%  | \$20,165,922     | -3.0%  | \$560,165        | -13.8% | \$462,950       | -10.1% | \$300          | -38.5% | 135 | 114             | 114                | 38               |                     | 90.8%           |
| Single Family        |        | 11               | 37.5%  | \$7,861,150      | 78.7%  | \$714,650        | 30.0%  | \$611,250       | 20.0%  | \$357          | 3.2%   | 159 | 46              | 143                | 11               | 14.5                | 92.4%           |
|                      | YTD:   | 36               | 12.5%  | \$20,165,922     | -3.0%  | \$560,165        | -13.8% | \$462,950       | -10.1% | \$300          | -38.5% | 135 | 114             | 113                | 38               |                     | 90.8%           |
| Townhouse            |        | -                | 0.0%   | -                | 0.0%   | -                | 0.0%   | -               | 0.0%   | -              | 0.0%   | -   | -               | -                  | -                | -                   | 0.0%            |
|                      | YTD:   | -                | 0.0%   | -                | 0.0%   | -                | 0.0%   | -               | 0.0%   | -              | 0.0%   | -   | -               | =                  | -                |                     | 0.0%            |
| Condominium          |        | -                | 0.0%   | -                | 0.0%   | -                | 0.0%   | -               | 0.0%   | -              | 0.0%   | -   | -               | 1                  | -                | -                   | 0.0%            |
|                      | YTD:   | -                | 0.0%   | -                | 0.0%   | -                | 0.0%   | -               | 0.0%   | -              | 0.0%   | -   | -               | 1                  | -                |                     | 0.0%            |
| New Construction     |        |                  |        |                  |        |                  |        |                 |        |                |        |     |                 |                    |                  |                     |                 |
| Residential (SF/CON  | ID/TH) | 1                | -80.0% | \$532,500        | -71.7% | \$532,500        | 41.6%  | \$532,500       | 23.8%  | \$233          | 8.3%   | 69  | 6               | 54                 | 1                | 18.5                | 96.8%           |
|                      | YTD:   | 4                | -66.7% | \$1,464,300      | -72.3% | \$366,075        | -16.8% | \$340,950       | -23.8% | \$211          | -7.4%  | 59  | 37              | 44                 | 4                |                     | 99.0%           |
| Single Family        |        | 1                | -80.0% | \$532,500        | -71.7% | \$532,500        | 41.6%  | \$532,500       | 23.8%  | \$233          | 8.3%   | 69  | 6               | 54                 | 1                | 18.5                | 96.8%           |
|                      | YTD:   | 4                | -66.7% | \$1,464,300      | -72.3% | \$366,075        | -16.8% | \$340,950       | -23.8% | \$211          | -7.4%  | 59  | 37              | 44                 | 4                |                     | 99.0%           |
| Townhouse            |        | -                | 0.0%   | -                | 0.0%   | -                | 0.0%   | -               | 0.0%   | -              | 0.0%   | -   | -               | -                  | -                | -                   | 0.0%            |
|                      | YTD:   | -                | 0.0%   | -                | 0.0%   | -                | 0.0%   | -               | 0.0%   | -              | 0.0%   | -   | -               | -                  | -                |                     | 0.0%            |
| Condominium          |        | -                | 0.0%   | <del>-</del>     | 0.0%   | -                | 0.0%   | -               | 0.0%   | -              | 0.0%   | -   | -               | -                  | -                | -                   | 0.0%            |
|                      | YTD:   | -                | 0.0%   | -                | 0.0%   | -                | 0.0%   | -               | 0.0%   | -              | 0.0%   | -   | -               | -                  | -                |                     | 0.0%            |