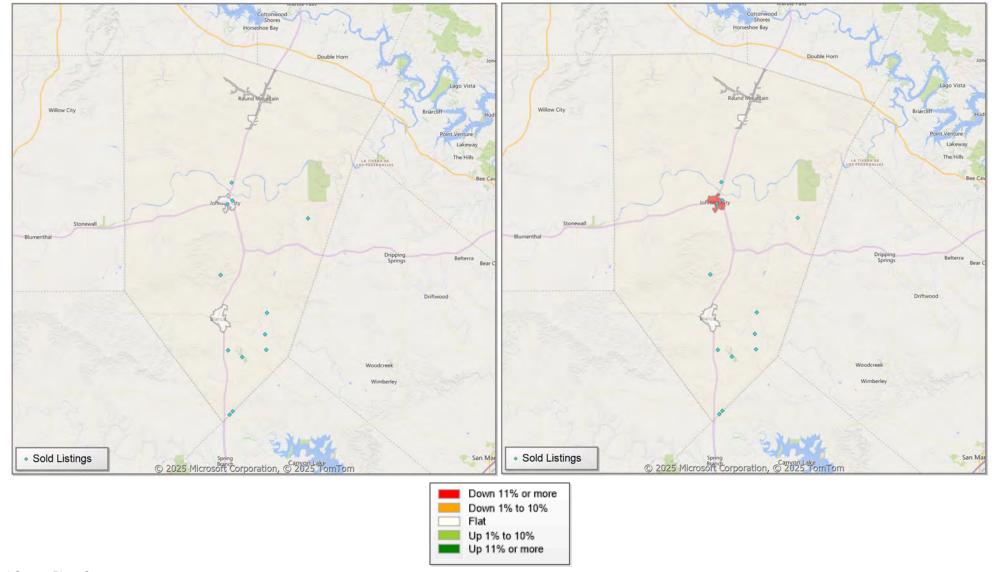

## **Comparison By Local Market Area\* in Blanco County**

Residential\*\* Closed Sales YoY Percentage Change

<sup>\*</sup> Census Place Group

<sup>\*\*</sup> Residential includes Single Family, Condominium and Townhouse.

## **Comparison By Local Market Area\* in Blanco County**

Residential\*\* Closed Sales YoY Percentage Change

<sup>\*</sup> Custom Defined Market

<sup>\*\*</sup> Residential includes Single Family, Condominium and Townhouse.