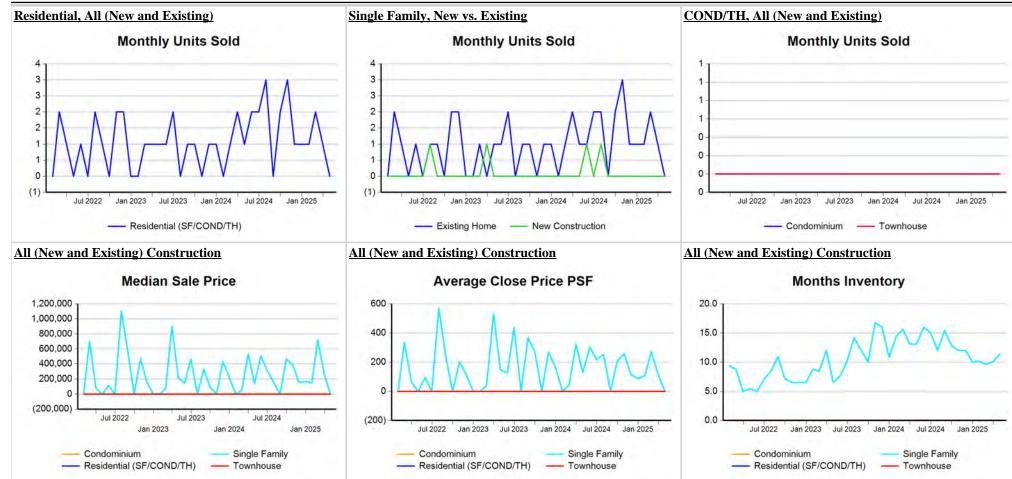

<sup>\*</sup> Closed Sale counts for most recent 3 months are Preliminary.

**Market Analysis By County: Kimble County** 

| Property Type        |          | Closed<br>Sales* | YoY%    | Dollar<br>Volume | YoY%    | Average<br>Price | YoY%    | Median<br>Price | YoY%    | Price/<br>Sqft | YoY%    | DOM | New<br>Listings | Active<br>Listings | Pending<br>Sales | Months<br>Inventory | Close<br>To OLI |
|----------------------|----------|------------------|---------|------------------|---------|------------------|---------|-----------------|---------|----------------|---------|-----|-----------------|--------------------|------------------|---------------------|-----------------|
| All(New and Exis     | ting)    |                  |         |                  |         |                  |         |                 |         |                |         |     |                 |                    |                  |                     |                 |
| Residential (SF/CC   | ND/TH)   | -                | -100.0% | -                | -100.0% | -                | -100.0% | -               | -100.0% | -              | -100.0% | -   | 3               | 17                 | 2                | 11.3                | 0.0%            |
|                      | YTD:     | 4                | 0.0%    | \$1,855,500      | 48.6%   | \$463,875        | 48.6%   | \$207,500       | 59.6%   | \$191          | -6.5%   | 224 | 11              | 16                 | 4                |                     | 80.2%           |
| Single Family        |          | -                | -100.0% | <del>-</del>     | -100.0% | -                | -100.0% | -               | -100.0% | -              | -100.0% | -   | 3               | 17                 | 2                | 11.3                | 0.0%            |
|                      | YTD:     | 4                | 0.0%    | \$1,855,500      | 48.6%   | \$463,875        | 48.6%   | \$207,500       | 59.6%   | \$191          | -6.5%   | 224 | 11              | 16                 | 4                |                     | 80.2%           |
| Townhouse            |          | -                | 0.0%    | <del>-</del>     | 0.0%    | -                | 0.0%    | -               | 0.0%    | -              | 0.0%    | -   | -               | -                  | -                | -                   | 0.0%            |
|                      | YTD:     | -                | 0.0%    | -                | 0.0%    | -                | 0.0%    | -               | 0.0%    | -              | 0.0%    | -   | -               | -                  | -                |                     | 0.0%            |
| Condominium          |          | -                | 0.0%    | -                | 0.0%    | -                | 0.0%    | -               | 0.0%    | -              | 0.0%    | -   | -               | -                  | -                | -                   | 0.0%            |
|                      | YTD:     | -                | 0.0%    | -                | 0.0%    | -                | 0.0%    | -               | 0.0%    | -              | 0.0%    | -   | -               | -                  | -                |                     | 0.0%            |
| <b>Existing Home</b> |          |                  |         |                  |         |                  |         |                 |         |                |         |     |                 |                    |                  |                     |                 |
| Residential (SF/CC   | ND/TH)   | -                | -100.0% | -                | -100.0% | -                | -100.0% | -               | -100.0% | -              | -100.0% | -   | 3               | 16                 | 2                | 12.0                | 0.0%            |
|                      | YTD:     | 4                | 0.0%    | \$1,855,500      | 48.6%   | \$463,875        | 48.6%   | \$207,500       | 59.6%   | \$191          | -6.5%   | 224 | 11              | 15                 | 4                |                     | 80.2%           |
| Single Family        |          | -                | -100.0% | -                | -100.0% | -                | -100.0% | -               | -100.0% | -              | -100.0% | -   | 3               | 16                 | 2                | 12.0                | 0.0%            |
|                      | YTD:     | 4                | 0.0%    | \$1,855,500      | 48.6%   | \$463,875        | 48.6%   | \$207,500       | 59.6%   | \$191          | -6.5%   | 224 | 11              | 15                 | 4                |                     | 80.2%           |
| Townhouse            |          | -                | 0.0%    | -                | 0.0%    | -                | 0.0%    | -               | 0.0%    | -              | 0.0%    | -   | -               | -                  | -                | -                   | 0.0%            |
|                      | YTD:     | -                | 0.0%    | -                | 0.0%    | -                | 0.0%    | -               | 0.0%    | -              | 0.0%    | -   | -               | -                  | -                |                     | 0.0%            |
| Condominium          |          | -                | 0.0%    | -                | 0.0%    | -                | 0.0%    | -               | 0.0%    | -              | 0.0%    | -   | -               | -                  | -                | -                   | 0.0%            |
|                      | YTD:     | -                | 0.0%    | -                | 0.0%    | -                | 0.0%    | -               | 0.0%    | -              | 0.0%    | -   | -               | -                  | -                |                     | 0.0%            |
| New Construction     | <u> </u> |                  |         |                  |         |                  |         |                 |         |                |         |     |                 |                    |                  |                     |                 |
| Residential (SF/CC   | ND/TH)   | -                | 0.0%    | -                | 0.0%    | -                | 0.0%    | -               | 0.0%    | -              | 0.0%    | -   | -               | 1                  | -                | 6.0                 | 0.0%            |
|                      | YTD:     | -                | 0.0%    | -                | 0.0%    | -                | 0.0%    | -               | 0.0%    | -              | 0.0%    | -   | -               | 1                  | -                |                     | 0.0%            |
| Single Family        |          | -                | 0.0%    | -                | 0.0%    | -                | 0.0%    | -               | 0.0%    | -              | 0.0%    | -   | -               | 1                  | -                | 6.0                 | 0.0%            |
|                      | YTD:     | -                | 0.0%    | -                | 0.0%    | -                | 0.0%    | -               | 0.0%    | -              | 0.0%    | -   | -               | 1                  | -                |                     | 0.0%            |
| Townhouse            |          | -                | 0.0%    | -                | 0.0%    | -                | 0.0%    | -               | 0.0%    | -              | 0.0%    | -   | -               | -                  | -                | -                   | 0.0%            |
|                      | YTD:     | -                | 0.0%    | -                | 0.0%    | -                | 0.0%    | -               | 0.0%    | -              | 0.0%    | -   | -               | -                  | -                |                     | 0.0%            |
| Condominium          |          | -                | 0.0%    | -                | 0.0%    | -                | 0.0%    | -               | 0.0%    | -              | 0.0%    | -   | -               | -                  | -                | -                   | 0.0%            |
|                      | YTD:     | _                | 0.0%    | _                | 0.0%    | _                | 0.0%    | _               | 0.0%    | _              | 0.0%    | _   | _               | _                  | _                |                     | 0.0%            |