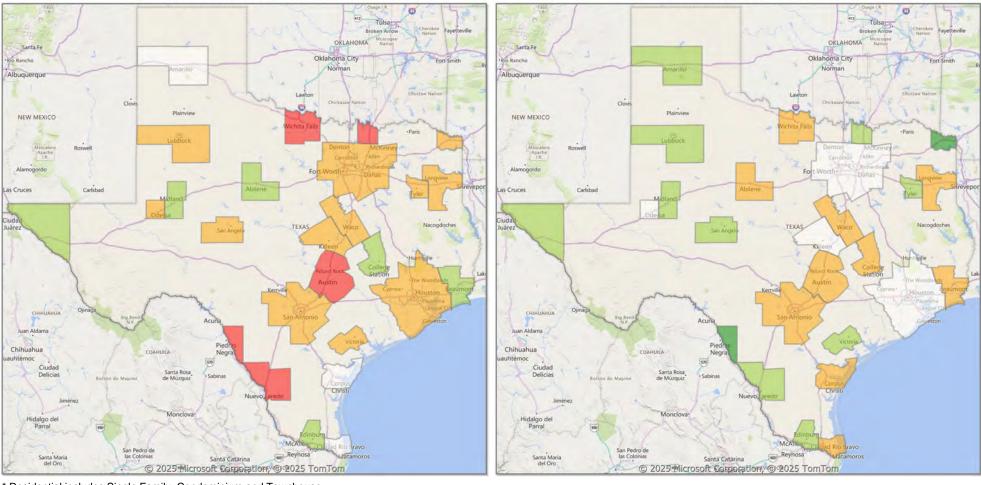

#### **Comparison By Metropolitan Statistical Area in Texas**

#### Residential\* Closed Sales YoY Percentage Change

<sup>\*</sup> Residential includes Single Family, Condominium and Townhouse.

#### **Comparison By County in Texas**

#### Residential\* Closed Sales **YoY Percentage Change**

<sup>\*</sup> Residential includes Single Family, Condominium and Townhouse.

**Market Analysis By County: Blanco County** 

| Property Type        |        | Closed<br>Sales* | YoY%   | Dollar<br>Volume | YoY%   | Average<br>Price | YoY%   | Median<br>Price | YoY%   | Price/<br>Sqft | YoY%   | DOM | New<br>Listings | Active<br>Listings | Pending<br>Sales | Months<br>Inventory | Close<br>To OLP |
|----------------------|--------|------------------|--------|------------------|--------|------------------|--------|-----------------|--------|----------------|--------|-----|-----------------|--------------------|------------------|---------------------|-----------------|
| All(New and Existin  | ng)    |                  |        |                  |        |                  |        |                 |        |                |        |     |                 |                    |                  |                     |                 |
| Residential (SF/CON  | ID/TH) | 13               | 0.0%   | \$9,093,121      | 44.8%  | \$699,471        | 44.8%  | \$598,125       | 39.1%  | \$347          | 17.4%  | 151 | 52              | 198                | 12               | 15.4                | 92.7%           |
|                      | YTD:   | 41               | -6.8%  | \$22,170,978     | -15.0% | \$540,756        | -8.8%  | \$449,750       | -5.8%  | \$291          | -30.9% | 127 | 151             | 159                | 42               |                     | 91.7%           |
| Single Family        |        | 13               | 0.0%   | \$9,093,121      | 44.8%  | \$699,471        | 44.8%  | \$598,125       | 39.1%  | \$347          | 17.4%  | 151 | 52              | 197                | 12               | 15.4                | 92.7%           |
|                      | YTD:   | 41               | -6.8%  | \$22,170,978     | -15.0% | \$540,756        | -8.8%  | \$449,750       | -5.8%  | \$291          | -30.9% | 127 | 151             | 158                | 42               |                     | 91.7%           |
| Townhouse            |        | -                | 0.0%   | -                | 0.0%   | -                | 0.0%   | -               | 0.0%   | -              | 0.0%   | -   | -               | -                  | -                | -                   | 0.0%            |
|                      | YTD:   | -                | 0.0%   | -                | 0.0%   | -                | 0.0%   | -               | 0.0%   | -              | 0.0%   | -   | -               | -                  | -                |                     | 0.0%            |
| Condominium          |        | -                | 0.0%   | -                | 0.0%   | -                | 0.0%   | -               | 0.0%   | -              | 0.0%   | -   | -               | 1                  | -                | -                   | 0.0%            |
|                      | YTD:   | -                | 0.0%   | -                | 0.0%   | -                | 0.0%   | -               | 0.0%   | -              | 0.0%   | -   | -               | 1                  | -                |                     | 0.0%            |
| <b>Existing Home</b> |        |                  |        |                  |        |                  |        |                 |        |                |        |     |                 |                    |                  |                     |                 |
| Residential (SF/CON  | ID/TH) | 11               | 37.5%  | \$7,861,150      | 78.7%  | \$714,650        | 30.0%  | \$611,250       | 20.0%  | \$357          | 3.2%   | 159 | 46              | 144                | 11               | 14.6                | 92.4%           |
|                      | YTD:   | 36               | 12.5%  | \$20,165,922     | -3.0%  | \$560,165        | -13.8% | \$462,950       | -10.1% | \$300          | -38.5% | 135 | 114             | 114                | 38               |                     | 90.8%           |
| Single Family        |        | 11               | 37.5%  | \$7,861,150      | 78.7%  | \$714,650        | 30.0%  | \$611,250       | 20.0%  | \$357          | 3.2%   | 159 | 46              | 143                | 11               | 14.5                | 92.4%           |
|                      | YTD:   | 36               | 12.5%  | \$20,165,922     | -3.0%  | \$560,165        | -13.8% | \$462,950       | -10.1% | \$300          | -38.5% | 135 | 114             | 113                | 38               |                     | 90.8%           |
| Townhouse            |        | -                | 0.0%   | -                | 0.0%   | -                | 0.0%   | -               | 0.0%   | -              | 0.0%   | -   | -               | -                  | -                | -                   | 0.0%            |
|                      | YTD:   | -                | 0.0%   | -                | 0.0%   | -                | 0.0%   | -               | 0.0%   | -              | 0.0%   | -   | -               | =                  | -                |                     | 0.0%            |
| Condominium          |        | -                | 0.0%   | -                | 0.0%   | -                | 0.0%   | -               | 0.0%   | -              | 0.0%   | -   | -               | 1                  | -                | -                   | 0.0%            |
|                      | YTD:   | -                | 0.0%   | -                | 0.0%   | -                | 0.0%   | -               | 0.0%   | -              | 0.0%   | -   | -               | 1                  | -                |                     | 0.0%            |
| New Construction     |        |                  |        |                  |        |                  |        |                 |        |                |        |     |                 |                    |                  |                     |                 |
| Residential (SF/CON  | ID/TH) | 1                | -80.0% | \$532,500        | -71.7% | \$532,500        | 41.6%  | \$532,500       | 23.8%  | \$233          | 8.3%   | 69  | 6               | 54                 | 1                | 18.5                | 96.8%           |
|                      | YTD:   | 4                | -66.7% | \$1,464,300      | -72.3% | \$366,075        | -16.8% | \$340,950       | -23.8% | \$211          | -7.4%  | 59  | 37              | 44                 | 4                |                     | 99.0%           |
| Single Family        |        | 1                | -80.0% | \$532,500        | -71.7% | \$532,500        | 41.6%  | \$532,500       | 23.8%  | \$233          | 8.3%   | 69  | 6               | 54                 | 1                | 18.5                | 96.8%           |
|                      | YTD:   | 4                | -66.7% | \$1,464,300      | -72.3% | \$366,075        | -16.8% | \$340,950       | -23.8% | \$211          | -7.4%  | 59  | 37              | 44                 | 4                |                     | 99.0%           |
| Townhouse            |        | -                | 0.0%   | -                | 0.0%   | -                | 0.0%   | -               | 0.0%   | -              | 0.0%   | -   | -               | -                  | -                | -                   | 0.0%            |
|                      | YTD:   | -                | 0.0%   | -                | 0.0%   | -                | 0.0%   | -               | 0.0%   | -              | 0.0%   | -   | -               | -                  | -                |                     | 0.0%            |
| Condominium          |        | -                | 0.0%   | <del>-</del>     | 0.0%   | -                | 0.0%   | -               | 0.0%   | -              | 0.0%   | -   | -               | -                  | -                | -                   | 0.0%            |
|                      | YTD:   | -                | 0.0%   | -                | 0.0%   | -                | 0.0%   | -               | 0.0%   | -              | 0.0%   | -   | -               | -                  | -                |                     | 0.0%            |