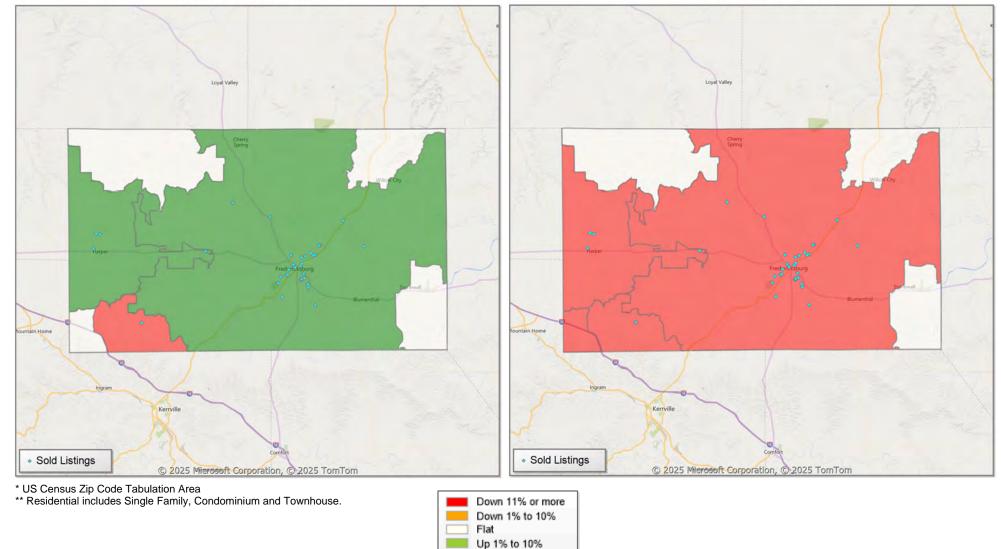

## **Comparison By Local Market Area\* in Blanco County**

Residential\*\* Closed Sales YoY Percentage Change

<sup>\*</sup> Census Place Group

<sup>\*\*</sup> Residential includes Single Family, Condominium and Townhouse.

## **Comparison By Local Market Area\* in Blanco County**

Residential\*\* Closed Sales YoY Percentage Change

<sup>\*</sup> Custom Defined Market

<sup>\*\*</sup> Residential includes Single Family, Condominium and Townhouse.