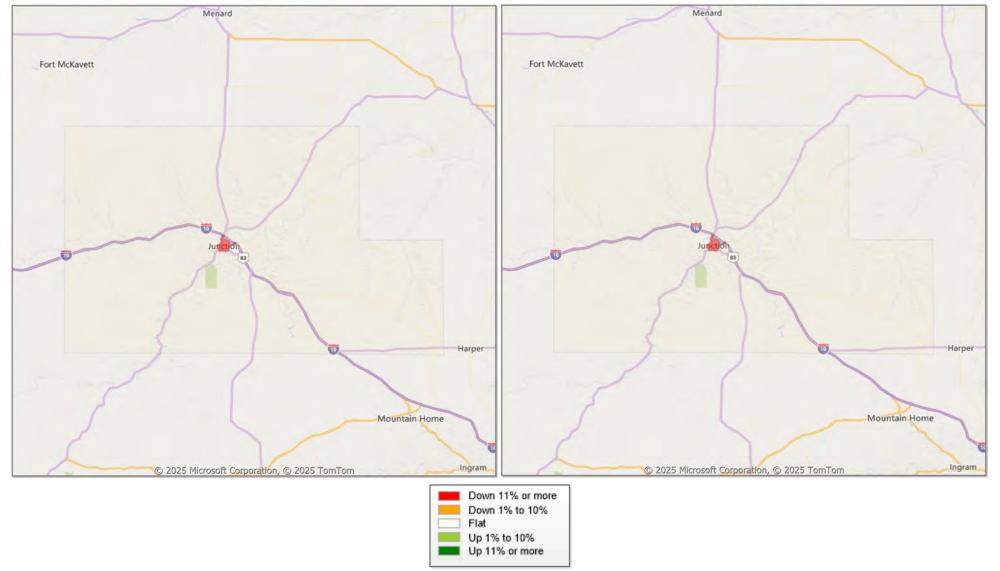

## **Comparison By Local Market Area\* in Kimble County**

Residential\*\* Closed Sales YoY Percentage Change

<sup>\*</sup> Census Place Group

<sup>\*\*</sup> Residential includes Single Family, Condominium and Townhouse.

## **Comparison By Local Market Area\* in Kimble County**

Residential\*\* Closed Sales YoY Percentage Change

<sup>\*</sup> Custom Defined Market

<sup>\*\*</sup> Residential includes Single Family, Condominium and Townhouse.