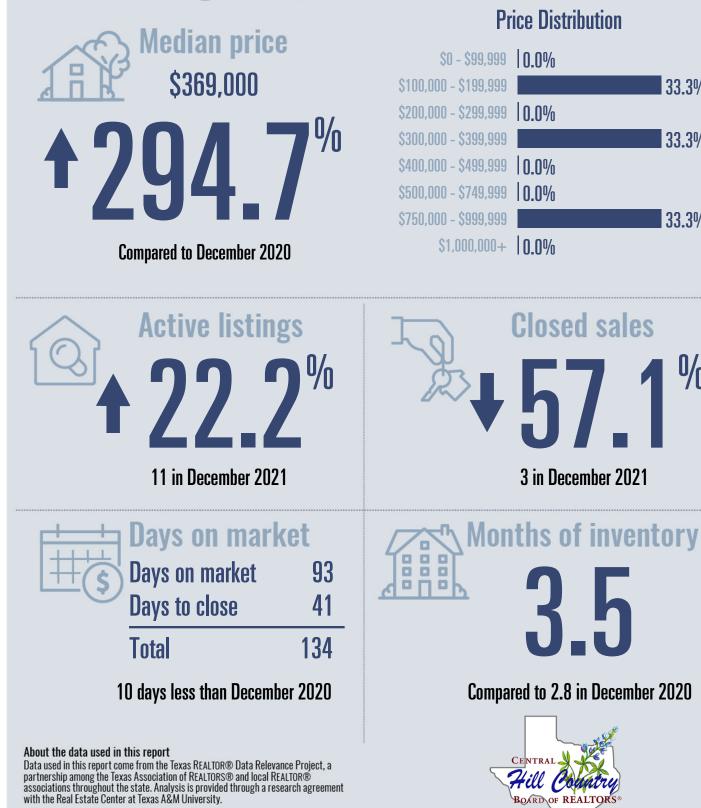

# **Mason County Housing Report**

December 2021

33.3%

33.3%

33.3%

**1**/0

Texas Real Estate Research Center

TEXAS A&M UNIVERSITY