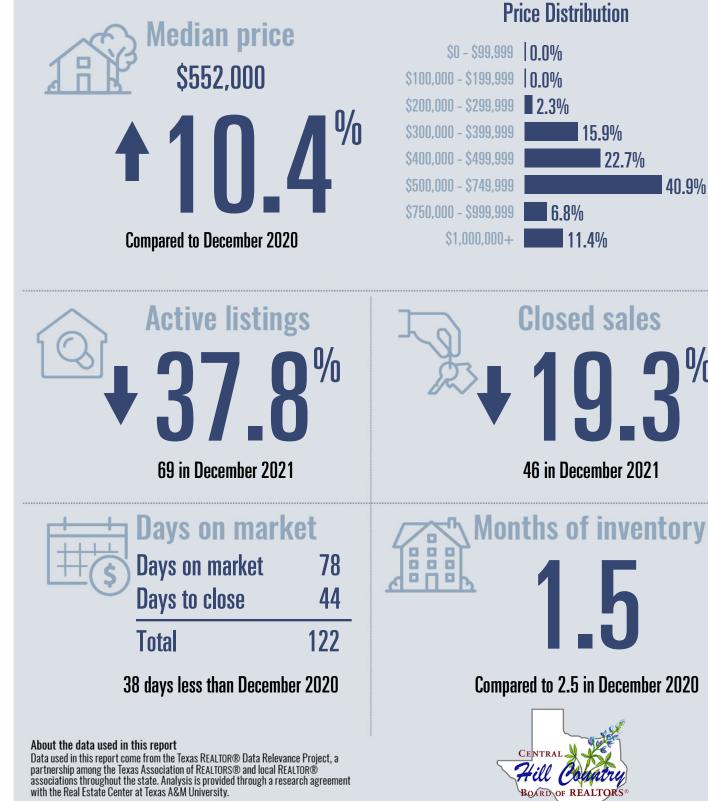

### **Gillespie County Housing Report**

December 2021

40.9%

**V/**0

TEXAS A&M UNIVERSITY Texas Real Estate Research Center