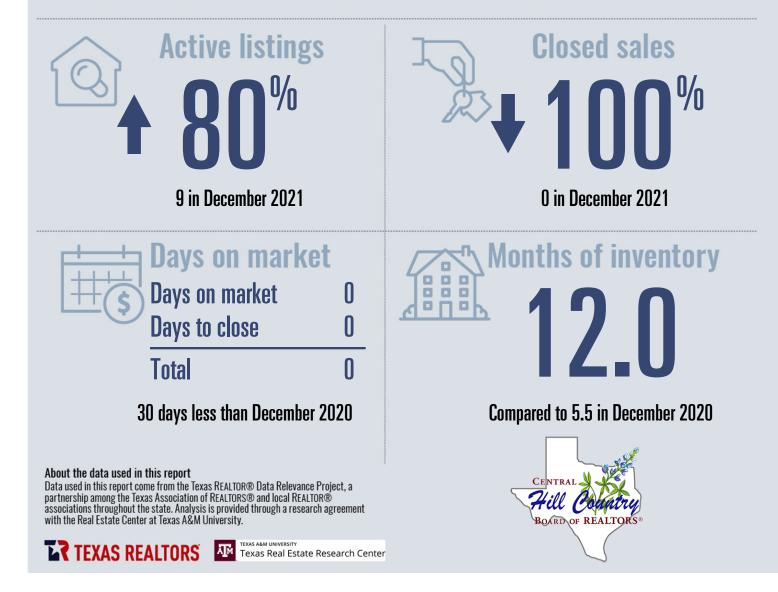

# Kimble County Housing Report

**Compared to December 2020** 

#### December 2021