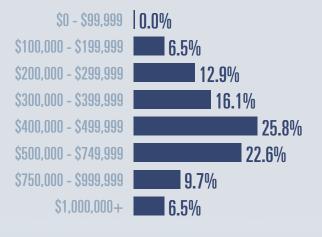

## **Central Hill Country Housing Report**

Median price

\$450,000

**Compared to October 2022** 

**%** 

## October 2023

### **Price Distribution**





Texas Real Estate Research Center

# Blanco County Housing Report

### Median price \$452,500



**Compared to October 2022** 

## October 2023

### **Price Distribution**





## Gillespie County Housing Report

Median price

\$466,170

**Compared to October 2022** 

0/n

### October 2023

#### **Price Distribution**





# Kimble County Housing Report





**Compared to October 2022** 

## October 2023

### **Price Distribution**

| \$0 - \$99,999        | 0.0% |
|-----------------------|------|
| \$100,000 - \$199,999 | 0.0% |
| \$200,000 - \$299,999 | 0.0% |
| 300,000 - \$399,999   | 0.0% |
| \$400,000 - \$499,999 | 0.0% |
| \$500,000 - \$749,999 | 0.0% |
| \$750,000 - \$999,999 | 0.0% |
| \$1,000,000+          | 0.0% |
|                       |      |



# Mason County Housing Rep