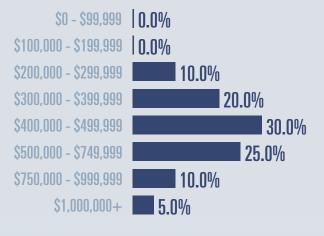

## **Central Hill Country Housing Report**

Median price

\$450,000

**Compared to October 2022** 

**%** 

## October 2023

### **Price Distribution**

Texas Real Estate Research Center