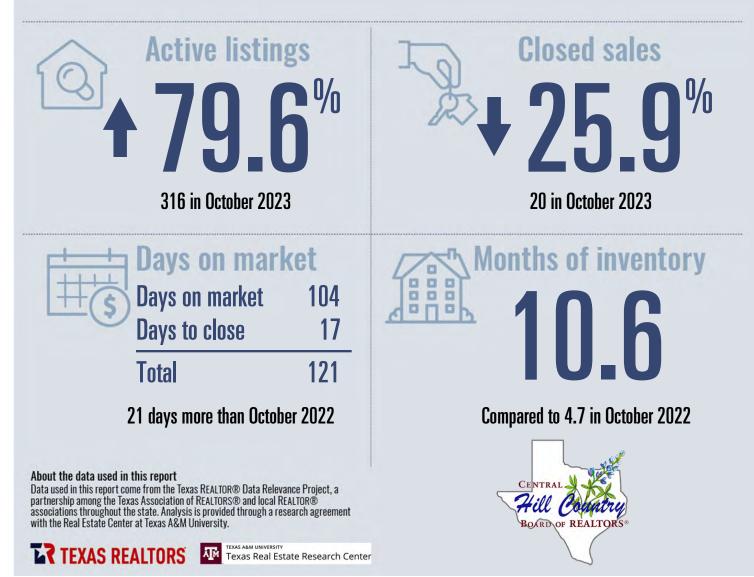

## Gillespie County Housing Report

Median price

\$466,170

**Compared to October 2022** 

0/n

### October 2023

#### **Price Distribution**