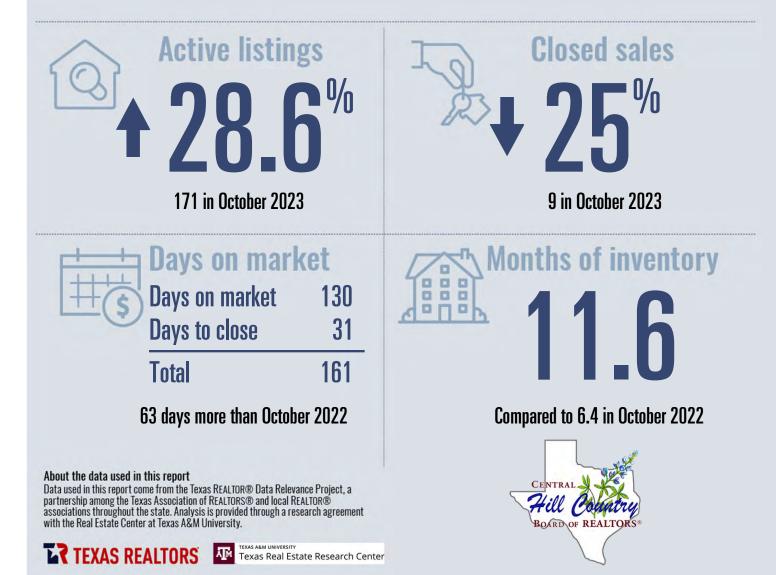

# Blanco County Housing Report

### Median price \$452,500

**Compared to October 2022** 

## October 2023