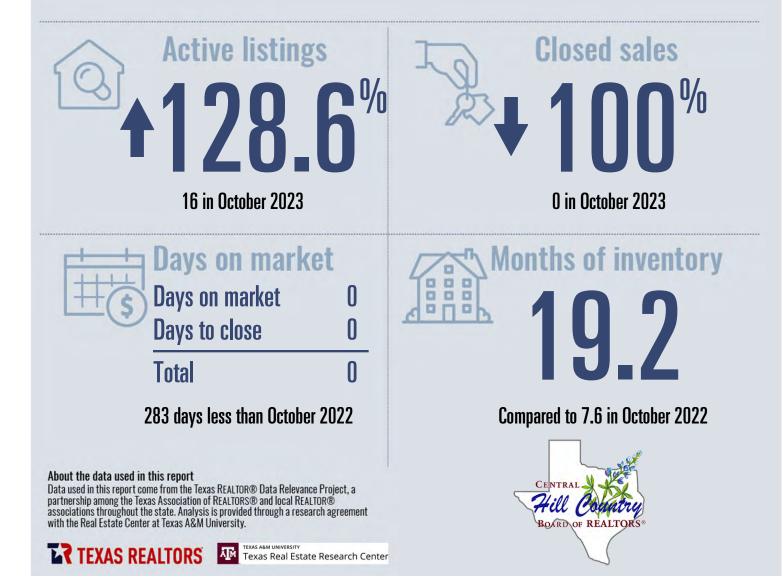

# Kimble County Housing Report

**Compared to October 2022** 

## October 2023

### **Price Distribution**

| \$0 - \$99,999        | 0.0% |
|-----------------------|------|
| \$100,000 - \$199,999 | 0.0% |
| \$200,000 - \$299,999 | 0.0% |
| 300,000 - \$399,999   | 0.0% |
| \$400,000 - \$499,999 | 0.0% |
| \$500,000 - \$749,999 | 0.0% |
| \$750,000 - \$999,999 | 0.0% |
| \$1,000,000+          | 0.0% |
|                       |      |