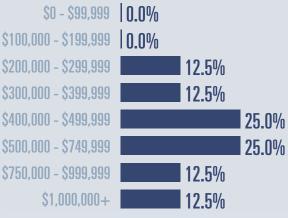

## **Central Hill Country Housing Report**

Median price

\$450,000

**Compared to October 2022** 

**%** 

## October 2023

### **Price Distribution**





Texas Real Estate Research Center

# Blanco County Housing Report

### Median price \$452,500



**Compared to October 2022** 

## October 2023

### **Price Distribution**





## Gillespie County Housing Report

Median price

\$466,170

**Compared to October 2022** 

0/n

### October 2023

#### **Price Distribution**





# Kimble County Housing Report





**Compared to October 2022** 

## October 2023

### **Price Distribution**

| \$0 - \$99,999        | 0.0% |
|-----------------------|------|
| \$100,000 - \$199,999 | 0.0% |
| \$200,000 - \$299,999 | 0.0% |
| 300,000 - \$399,999   | 0.0% |
| \$400,000 - \$499,999 | 0.0% |
| \$500,000 - \$749,999 | 0.0% |
| \$750,000 - \$999,999 | 0.0% |
| \$1,000,000+          | 0.0% |
|                       |      |



# Mason County Housing Report



October 2023