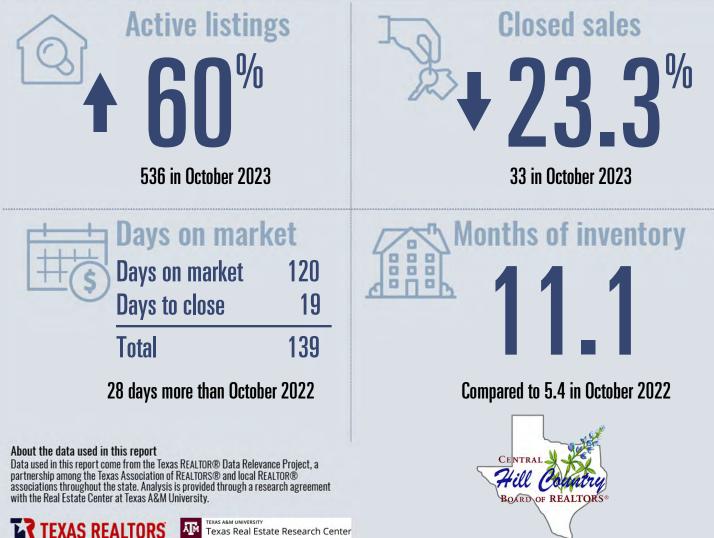

## **Central Hill Country Housing Report**

Median price

\$450,000

**Compared to October 2022** 

**%** 

## October 2023