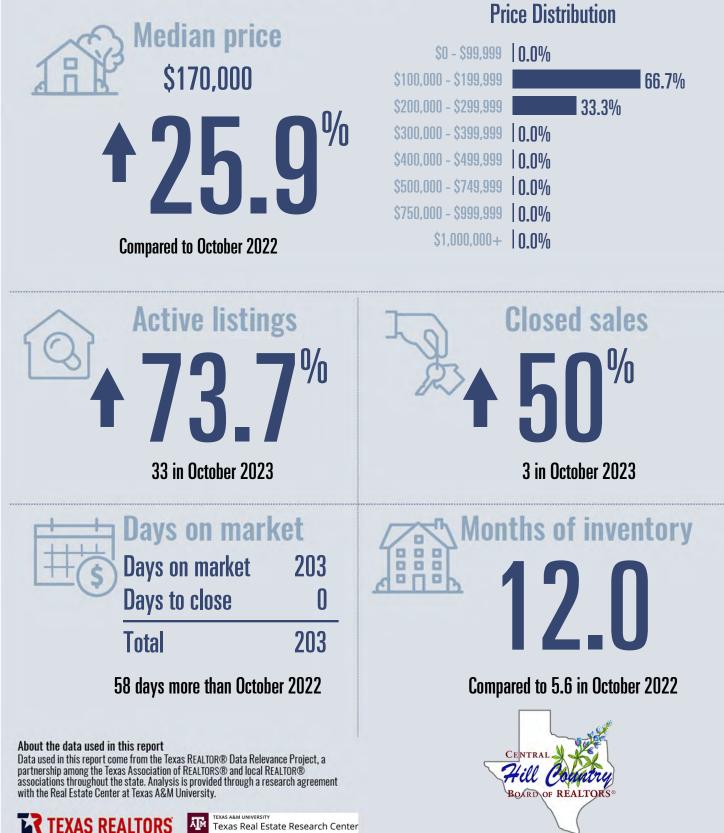

# Blanco County Housing Report

### Median price \$452,500

**Compared to October 2022** 

## October 2023

### **Price Distribution**