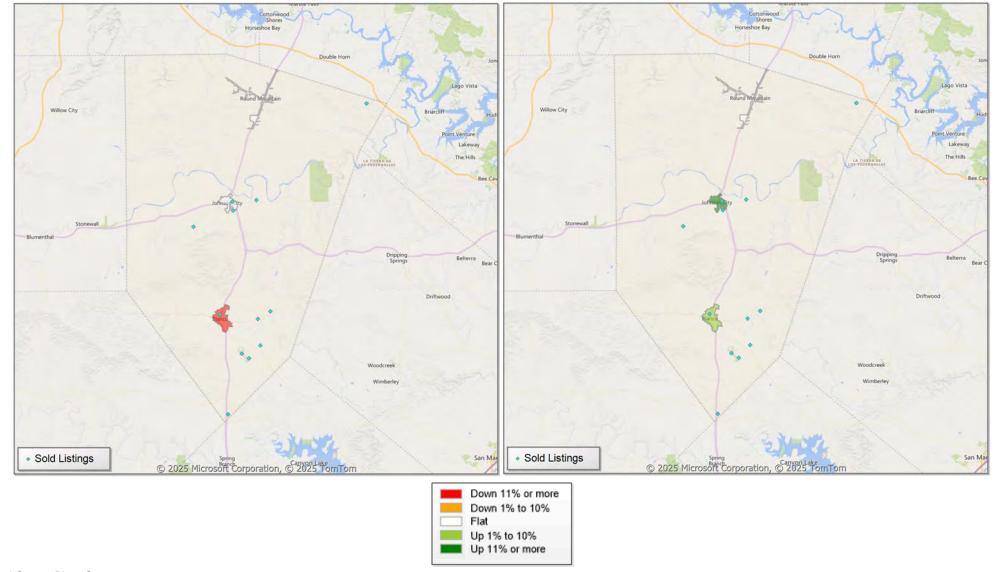

# **Comparison By Local Market Area\* in Blanco County**

Residential\*\* Closed Sales YoY Percentage Change

<sup>\*</sup> Census Place Group

<sup>\*\*</sup> Residential includes Single Family, Condominium and Townhouse.

# **Comparison By Local Market Area\* in Blanco County**

Residential\*\* Closed Sales YoY Percentage Change

<sup>\*</sup> Custom Defined Market

<sup>\*\*</sup> Residential includes Single Family, Condominium and Townhouse.