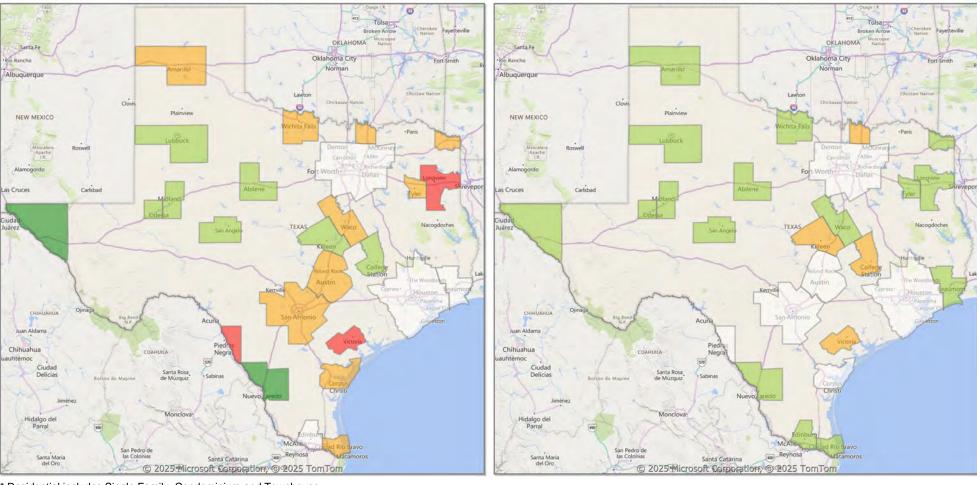

### **Comparison By County in Texas**

#### Residential\* Closed Sales YoY Percentage Change

<sup>\*</sup> Residential includes Single Family, Condominium and Townhouse.

**Market Analysis By County: Blanco County** 

| Property Type        |          | Closed<br>Sales* | YoY%   | Dollar<br>Volume | YoY%   | Average<br>Price | YoY%   | Median<br>Price | YoY%   | Price/<br>Sqft | YoY%   | DOM | New<br>Listings | Active<br>Listings | Pending<br>Sales | Months<br>Inventory | Close<br>To OLI |
|----------------------|----------|------------------|--------|------------------|--------|------------------|--------|-----------------|--------|----------------|--------|-----|-----------------|--------------------|------------------|---------------------|-----------------|
| All(New and Exis     | sting)   |                  |        |                  |        |                  |        |                 |        |                |        |     |                 |                    |                  |                     | '               |
| Residential (SF/CC   | OND/TH)  | 14               | 27.3%  | \$7,843,015      | -0.7%  | \$560,215        | -21.9% | \$432,000       | -2.5%  | \$285          | -7.6%  | 84  | 49              | 171                | 8                | 13.3                | 93.7%           |
|                      | YTD:     | 28               | -9.7%  | \$13,405,334     | -32.3% | \$478,762        | -25.0% | \$432,000       | -13.6% | \$268          | -43.6% | 117 | 101             | 146                | 31               |                     | 91.3%           |
| Single Family        |          | 14               | 27.3%  | \$7,843,015      | -0.7%  | \$560,215        | -21.9% | \$432,000       | -2.5%  | \$285          | -7.6%  | 84  | 49              | 170                | 8                | 13.2                | 93.7%           |
|                      | YTD:     | 28               | -9.7%  | \$13,405,334     | -32.3% | \$478,762        | -25.0% | \$432,000       | -13.6% | \$268          | -43.6% | 117 | 101             | 145                | 31               |                     | 91.3%           |
| Townhouse            |          | -                | 0.0%   | -                | 0.0%   | -                | 0.0%   | -               | 0.0%   | -              | 0.0%   | -   | -               | -                  | -                | -                   | 0.0%            |
|                      | YTD:     | -                | 0.0%   | -                | 0.0%   | -                | 0.0%   | -               | 0.0%   | -              | 0.0%   | -   | -               | -                  | -                |                     | 0.0%            |
| Condominium          |          | -                | 0.0%   | -                | 0.0%   | -                | 0.0%   | -               | 0.0%   | -              | 0.0%   | -   | -               | 1                  | -                | -                   | 0.0%            |
|                      | YTD:     | -                | 0.0%   | -                | 0.0%   | -                | 0.0%   | -               | 0.0%   | -              | 0.0%   | -   | -               | 1                  | -                |                     | 0.0%            |
| <b>Existing Home</b> |          |                  |        |                  |        |                  |        |                 |        |                |        |     |                 |                    |                  |                     |                 |
| Residential (SF/CC   | OND/TH)  | 10               | 0.0%   | \$6,351,000      | -17.0% | \$635,100        | -17.0% | \$527,000       | 14.8%  | \$310          | -3.4%  | 93  | 33              | 120                | 8                | 12.6                | 91.9%           |
|                      | YTD:     | 24               | 0.0%   | \$11,994,772     | -26.9% | \$499,782        | -26.9% | \$441,250       | -14.3% | \$277          | -48.3% | 125 | 70              | 104                | 28               |                     | 90.2%           |
| Single Family        |          | 10               | 0.0%   | \$6,351,000      | -17.0% | \$635,100        | -17.0% | \$527,000       | 14.8%  | \$310          | -3.4%  | 93  | 33              | 119                | 8                | 12.5                | 91.9%           |
|                      | YTD:     | 24               | 0.0%   | \$11,994,772     | -26.9% | \$499,782        | -26.9% | \$441,250       | -14.3% | \$277          | -48.3% | 125 | 70              | 103                | 28               |                     | 90.2%           |
| Townhouse            |          | -                | 0.0%   | -                | 0.0%   | -                | 0.0%   | -               | 0.0%   | -              | 0.0%   | -   | -               | -                  | -                | -                   | 0.0%            |
|                      | YTD:     | -                | 0.0%   | -                | 0.0%   | -                | 0.0%   | -               | 0.0%   | -              | 0.0%   | -   | -               | -                  | -                |                     | 0.0%            |
| Condominium          |          | -                | 0.0%   | -                | 0.0%   | -                | 0.0%   | -               | 0.0%   | -              | 0.0%   | -   | -               | 1                  | -                | -                   | 0.0%            |
|                      | YTD:     | -                | 0.0%   | -                | 0.0%   | -                | 0.0%   | -               | 0.0%   | -              | 0.0%   | -   | -               | 1                  | -                |                     | 0.0%            |
| New Construction     | <u>n</u> |                  |        |                  |        |                  |        |                 |        |                |        |     |                 |                    |                  |                     |                 |
| Residential (SF/CC   | OND/TH)  | 3                | 200.0% | \$931,800        | 277.4% | \$310,600        | 25.8%  | \$249,900       | 1.2%   | \$204          | 7.3%   | 56  | 16              | 51                 | -                | 15.7                | 99.8%           |
|                      | YTD:     | 3                | -57.1% | \$931,800        | -72.6% | \$310,600        | -36.0% | \$249,900       | -48.5% | \$204          | -14.6% | 56  | 31              | 41                 | 3                |                     | 99.8%           |
| Single Family        |          | 3                | 200.0% | \$931,800        | 277.4% | \$310,600        | 25.8%  | \$249,900       | 1.2%   | \$204          | 7.3%   | 56  | 16              | 51                 | -                | 15.7                | 99.89           |
|                      | YTD:     | 3                | -57.1% | \$931,800        | -72.6% | \$310,600        | -36.0% | \$249,900       | -48.5% | \$204          | -14.6% | 56  | 31              | 41                 | 3                |                     | 99.8%           |
| Townhouse            |          | -                | 0.0%   | -                | 0.0%   | -                | 0.0%   | -               | 0.0%   | -              | 0.0%   | -   | -               | -                  | -                | -                   | 0.0%            |
|                      | YTD:     | -                | 0.0%   | -                | 0.0%   | -                | 0.0%   | -               | 0.0%   | -              | 0.0%   | -   | -               | -                  | -                |                     | 0.0%            |
| Condominium          |          | -                | 0.0%   | -                | 0.0%   | -                | 0.0%   | -               | 0.0%   | -              | 0.0%   | -   | -               | -                  | -                | -                   | 0.0%            |
|                      | YTD:     | -                | 0.0%   | -                | 0.0%   | -                | 0.0%   | -               | 0.0%   | -              | 0.0%   | _   | _               | -                  | -                |                     | 0.0%            |