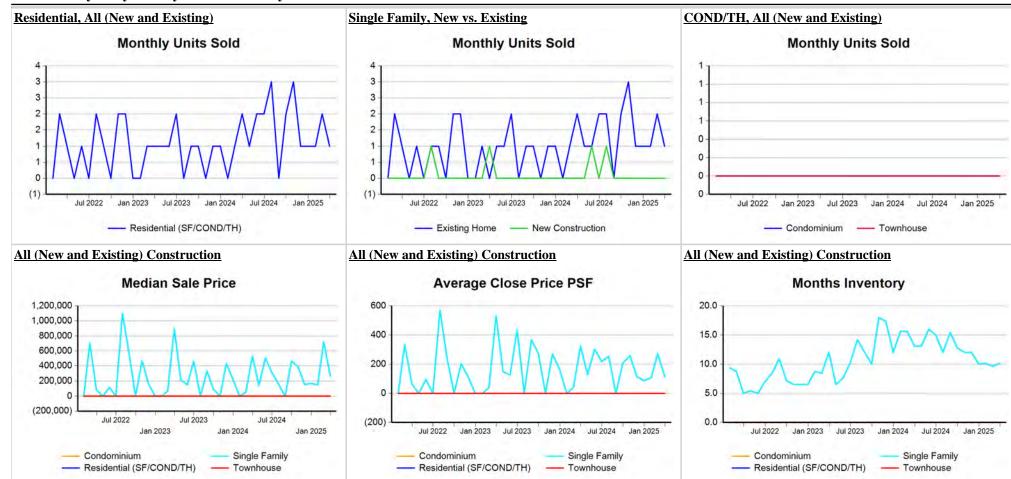

<sup>\*</sup> Closed Sale counts for most recent 3 months are Preliminary.

Trend Analysis By County: Blanco County

<sup>\*</sup> Closed Sale counts for most recent 3 months are Preliminary.

Trend Analysis By County: Gillespie County