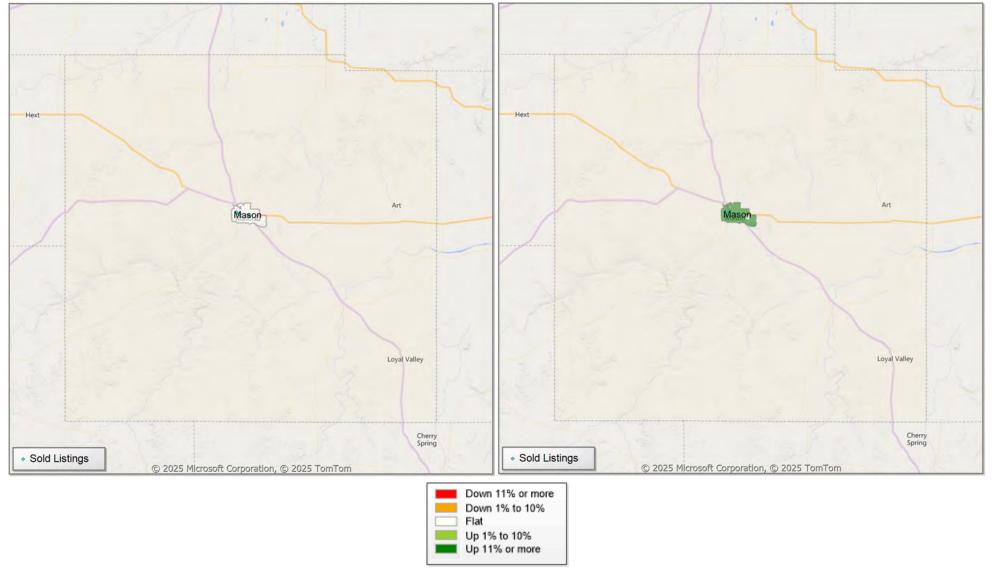

# **Comparison By Local Market Area\* in Mason County**

Residential\*\* Avg Close Price Per SqFt YoY Percentage Change

<sup>\*</sup> Census Place Group

<sup>\*\*</sup> Residential includes Single Family, Condominium and Townhouse.

# **Comparison By Local Market Area\* in Mason County**

<sup>\*</sup> Custom Defined Market

<sup>\*\*</sup> Residential includes Single Family, Condominium and Townhouse.

Market Analysis By Local Market Area\*: Blanco