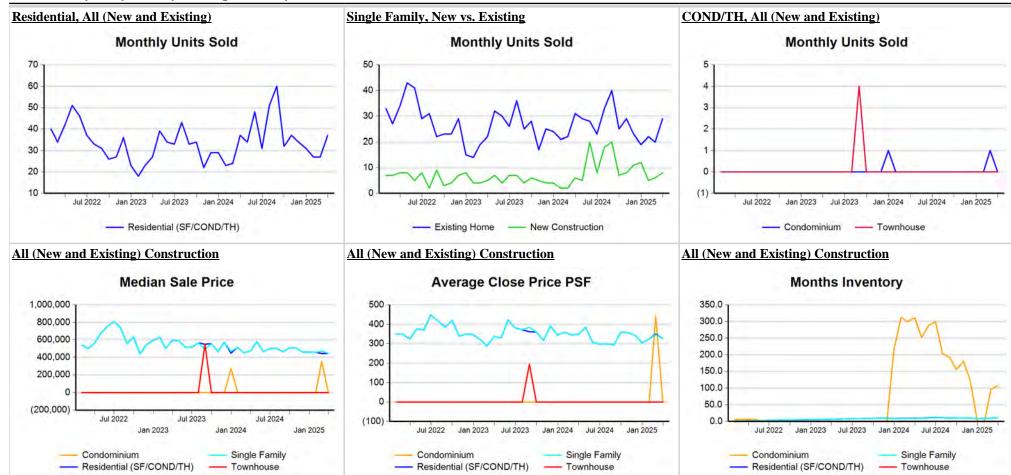

<sup>\*</sup> Closed Sale counts for most recent 3 months are Preliminary.

Trend Analysis By County: Blanco County

<sup>\*</sup> Closed Sale counts for most recent 3 months are Preliminary.

Trend Analysis By County: Gillespie County

<sup>\*</sup> Closed Sale counts for most recent 3 months are Preliminary.

**Trend Analysis By County: Kimble County** 

<sup>\*</sup> Closed Sale counts for most recent 3 months are Preliminary.

**Trend Analysis By County: Mason County** 

<sup>\*</sup> Closed Sale counts for most recent 3 months are Preliminary.