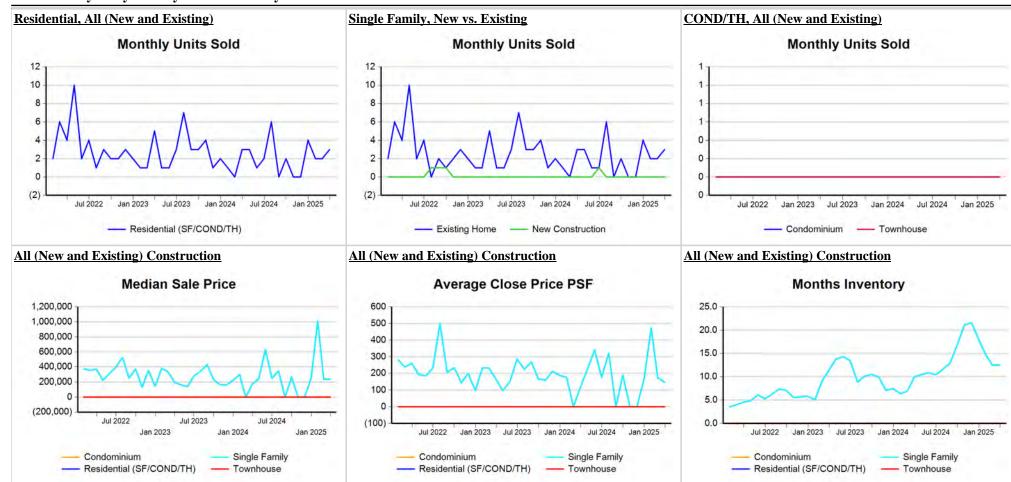

<sup>\*</sup> Closed Sale counts for most recent 3 months are Preliminary.

**Trend Analysis By County: Kimble County** 

<sup>\*</sup> Closed Sale counts for most recent 3 months are Preliminary.

**Trend Analysis By County: Mason County** 