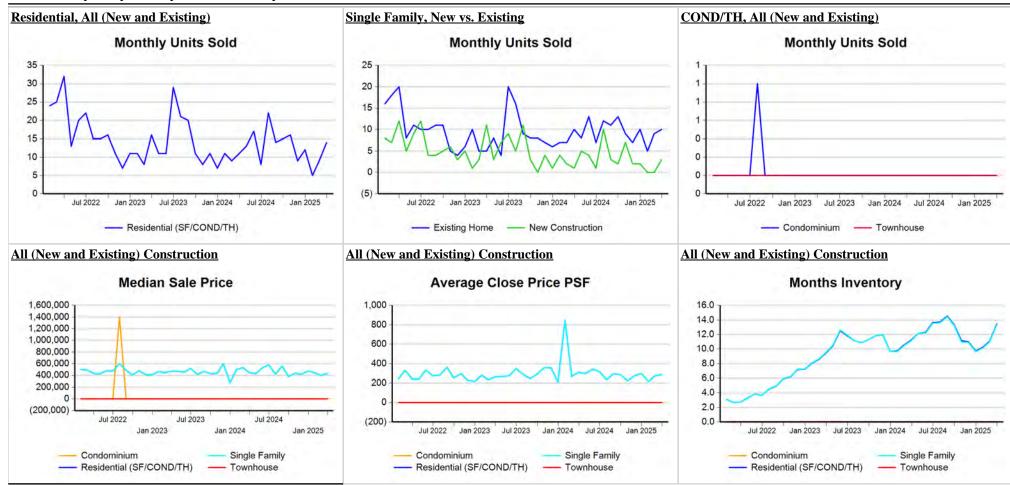

<sup>\*</sup> Closed Sale counts for most recent 3 months are Preliminary.

Trend Analysis By County: Blanco County

<sup>\*</sup> Closed Sale counts for most recent 3 months are Preliminary.

Trend Analysis By County: Gillespie County