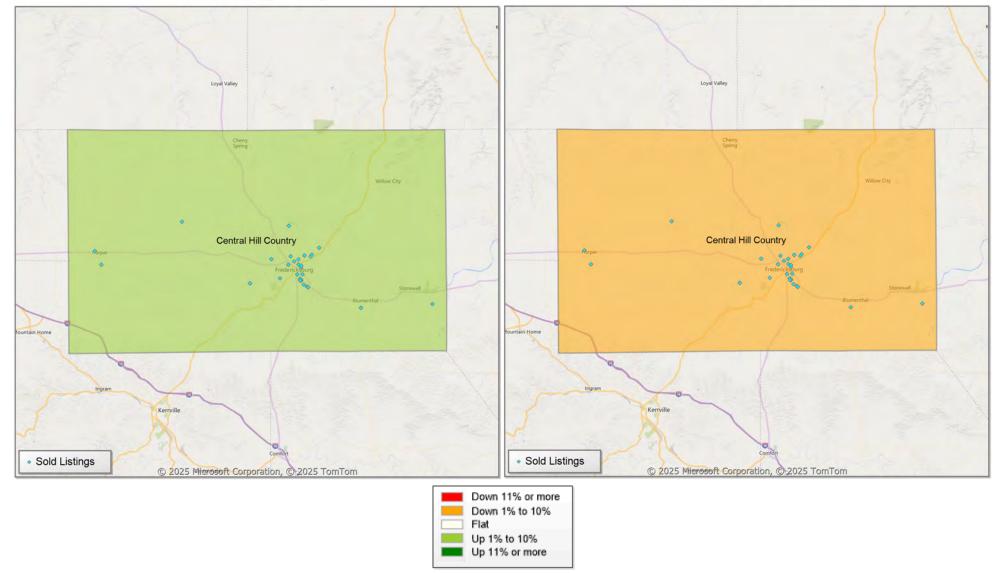

# **Comparison By Local Market Area\* in Mason County**

Residential\*\* Avg Close Price Per SqFt YoY Percentage Change

<sup>\*</sup> Census Place Group

<sup>\*\*</sup> Residential includes Single Family, Condominium and Townhouse.

# **Comparison By Local Market Area\* in Mason County**

<sup>\*</sup> Custom Defined Market

<sup>\*\*</sup> Residential includes Single Family, Condominium and Townhouse.

Market Analysis By Local Market Area\*: Blanco