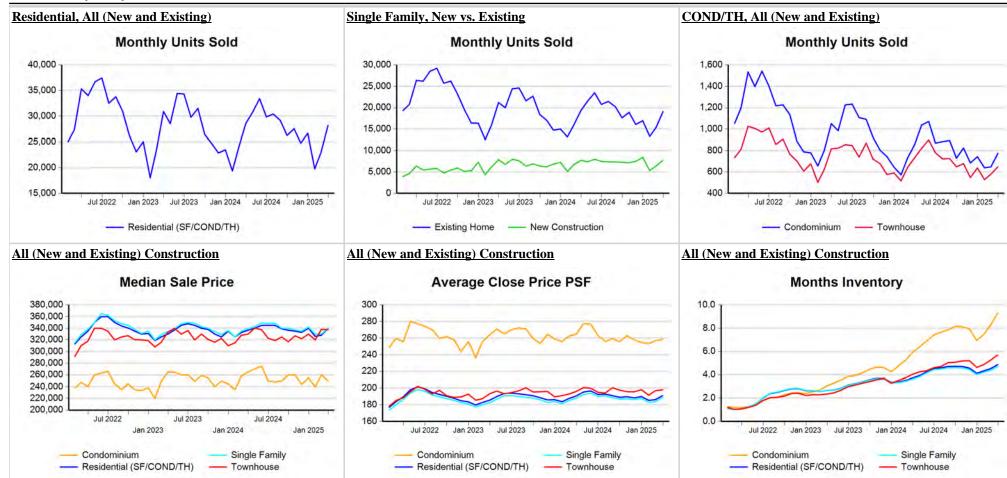

### **Comparison By Metropolitan Statistical Area in Texas**

#### Residential\* Closed Sales YoY Percentage Change

<sup>\*</sup> Residential includes Single Family, Condominium and Townhouse.