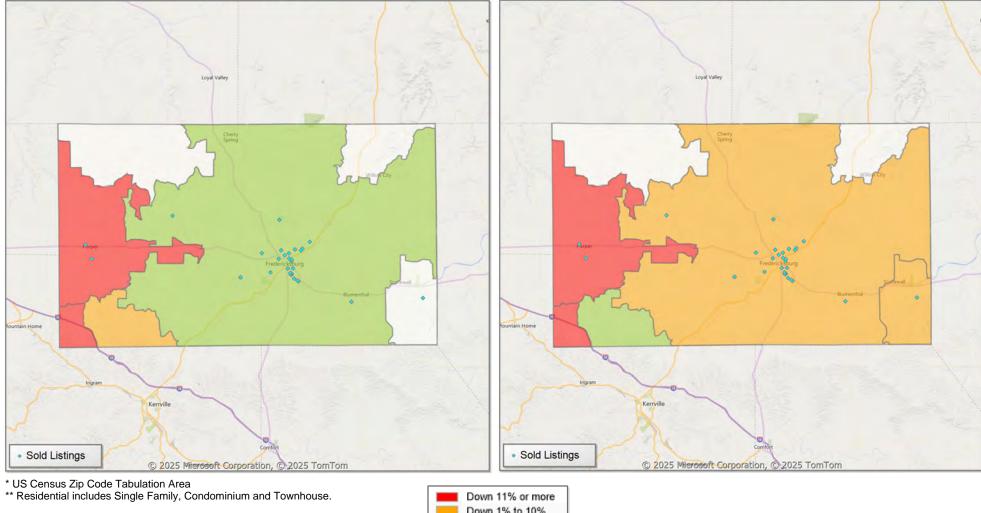

# Comparison By Zip Code\* in Gillespie County

Residential\*\* Closed Sales YoY Percentage Change

Residential\*\* Avg Close Price Per SqFt YoY Percentage Change