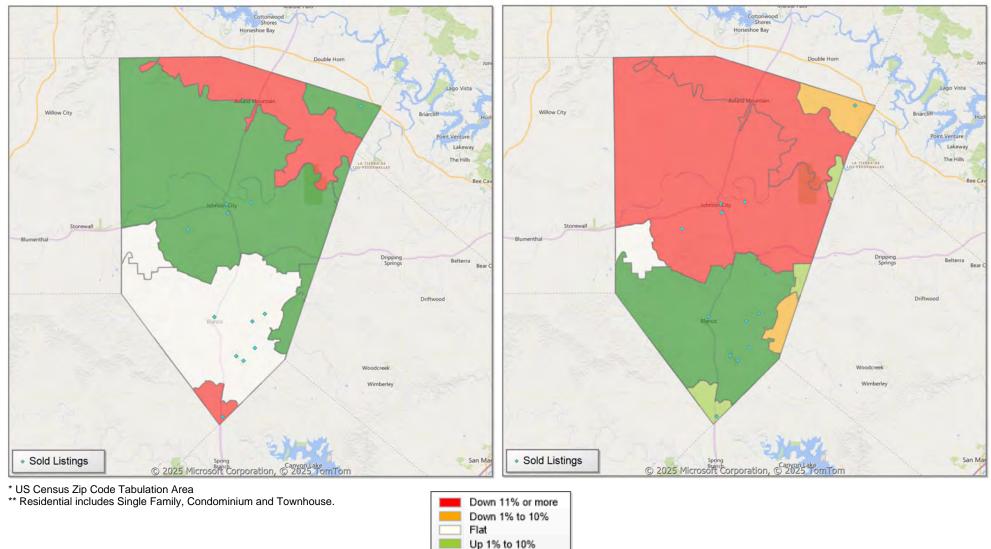

### **Comparison By Zip Code\* in Blanco County**

#### Residential\*\* Closed Sales YoY Percentage Change

#### Residential\*\* Avg Close Price Per SqFt YoY Percentage Change

Up 11% or more