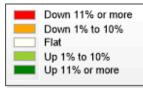

### **Comparison By County in Texas**

#### Residential\* Closed Sales YoY Percentage Change

<sup>\*</sup> Residential includes Single Family, Condominium and Townhouse.

**Market Analysis By County: Blanco County** 

| Property Type        |          | Closed<br>Sales* | YoY%   | Dollar<br>Volume | YoY%   | Average<br>Price | YoY%   | Median<br>Price | YoY%   | Price/<br>Sqft | YoY%   | DOM | New<br>Listings | Active<br>Listings | Pending<br>Sales | Months<br>Inventory | Close<br>To OLI |
|----------------------|----------|------------------|--------|------------------|--------|------------------|--------|-----------------|--------|----------------|--------|-----|-----------------|--------------------|------------------|---------------------|-----------------|
| All(New and Exis     | sting)   |                  |        |                  |        |                  |        |                 |        |                |        |     |                 |                    |                  |                     | '               |
| Residential (SF/CC   | OND/TH)  | 14               | 27.3%  | \$7,843,015      | -0.7%  | \$560,215        | -21.9% | \$432,000       | -2.5%  | \$285          | -7.6%  | 84  | 49              | 171                | 8                | 13.3                | 93.7%           |
|                      | YTD:     | 28               | -9.7%  | \$13,405,334     | -32.3% | \$478,762        | -25.0% | \$432,000       | -13.6% | \$268          | -43.6% | 117 | 101             | 146                | 31               |                     | 91.3%           |
| Single Family        |          | 14               | 27.3%  | \$7,843,015      | -0.7%  | \$560,215        | -21.9% | \$432,000       | -2.5%  | \$285          | -7.6%  | 84  | 49              | 170                | 8                | 13.2                | 93.7%           |
|                      | YTD:     | 28               | -9.7%  | \$13,405,334     | -32.3% | \$478,762        | -25.0% | \$432,000       | -13.6% | \$268          | -43.6% | 117 | 101             | 145                | 31               |                     | 91.3%           |
| Townhouse            |          | -                | 0.0%   | -                | 0.0%   | -                | 0.0%   | -               | 0.0%   | -              | 0.0%   | -   | -               | -                  | -                | -                   | 0.0%            |
|                      | YTD:     | -                | 0.0%   | -                | 0.0%   | -                | 0.0%   | -               | 0.0%   | -              | 0.0%   | -   | -               | -                  | -                |                     | 0.0%            |
| Condominium          |          | -                | 0.0%   | -                | 0.0%   | -                | 0.0%   | -               | 0.0%   | -              | 0.0%   | -   | -               | 1                  | -                | -                   | 0.0%            |
|                      | YTD:     | -                | 0.0%   | -                | 0.0%   | -                | 0.0%   | -               | 0.0%   | -              | 0.0%   | -   | -               | 1                  | -                |                     | 0.0%            |
| <b>Existing Home</b> |          |                  |        |                  |        |                  |        |                 |        |                |        |     |                 |                    |                  |                     |                 |
| Residential (SF/CC   | OND/TH)  | 10               | 0.0%   | \$6,351,000      | -17.0% | \$635,100        | -17.0% | \$527,000       | 14.8%  | \$310          | -3.4%  | 93  | 33              | 120                | 8                | 12.6                | 91.9%           |
|                      | YTD:     | 24               | 0.0%   | \$11,994,772     | -26.9% | \$499,782        | -26.9% | \$441,250       | -14.3% | \$277          | -48.3% | 125 | 70              | 104                | 28               |                     | 90.2%           |
| Single Family        |          | 10               | 0.0%   | \$6,351,000      | -17.0% | \$635,100        | -17.0% | \$527,000       | 14.8%  | \$310          | -3.4%  | 93  | 33              | 119                | 8                | 12.5                | 91.9%           |
|                      | YTD:     | 24               | 0.0%   | \$11,994,772     | -26.9% | \$499,782        | -26.9% | \$441,250       | -14.3% | \$277          | -48.3% | 125 | 70              | 103                | 28               |                     | 90.2%           |
| Townhouse            |          | -                | 0.0%   | -                | 0.0%   | -                | 0.0%   | -               | 0.0%   | -              | 0.0%   | -   | -               | -                  | -                | -                   | 0.0%            |
|                      | YTD:     | -                | 0.0%   | -                | 0.0%   | -                | 0.0%   | -               | 0.0%   | -              | 0.0%   | -   | -               | -                  | -                |                     | 0.0%            |
| Condominium          |          | -                | 0.0%   | -                | 0.0%   | -                | 0.0%   | -               | 0.0%   | -              | 0.0%   | -   | -               | 1                  | -                | -                   | 0.0%            |
|                      | YTD:     | -                | 0.0%   | -                | 0.0%   | -                | 0.0%   | -               | 0.0%   | -              | 0.0%   | -   | -               | 1                  | -                |                     | 0.0%            |
| New Construction     | <u>n</u> |                  |        |                  |        |                  |        |                 |        |                |        |     |                 |                    |                  |                     |                 |
| Residential (SF/CC   | OND/TH)  | 3                | 200.0% | \$931,800        | 277.4% | \$310,600        | 25.8%  | \$249,900       | 1.2%   | \$204          | 7.3%   | 56  | 16              | 51                 | -                | 15.7                | 99.8%           |
|                      | YTD:     | 3                | -57.1% | \$931,800        | -72.6% | \$310,600        | -36.0% | \$249,900       | -48.5% | \$204          | -14.6% | 56  | 31              | 41                 | 3                |                     | 99.8%           |
| Single Family        |          | 3                | 200.0% | \$931,800        | 277.4% | \$310,600        | 25.8%  | \$249,900       | 1.2%   | \$204          | 7.3%   | 56  | 16              | 51                 | -                | 15.7                | 99.89           |
|                      | YTD:     | 3                | -57.1% | \$931,800        | -72.6% | \$310,600        | -36.0% | \$249,900       | -48.5% | \$204          | -14.6% | 56  | 31              | 41                 | 3                |                     | 99.8%           |
| Townhouse            |          | -                | 0.0%   | -                | 0.0%   | -                | 0.0%   | -               | 0.0%   | -              | 0.0%   | -   | -               | -                  | -                | -                   | 0.0%            |
|                      | YTD:     | -                | 0.0%   | -                | 0.0%   | -                | 0.0%   | -               | 0.0%   | -              | 0.0%   | -   | -               | -                  | -                |                     | 0.0%            |
| Condominium          |          | -                | 0.0%   | -                | 0.0%   | -                | 0.0%   | -               | 0.0%   | -              | 0.0%   | -   | -               | -                  | -                | -                   | 0.0%            |
|                      | YTD:     | -                | 0.0%   | -                | 0.0%   | -                | 0.0%   | -               | 0.0%   | -              | 0.0%   | _   | _               | -                  | -                |                     | 0.0%            |