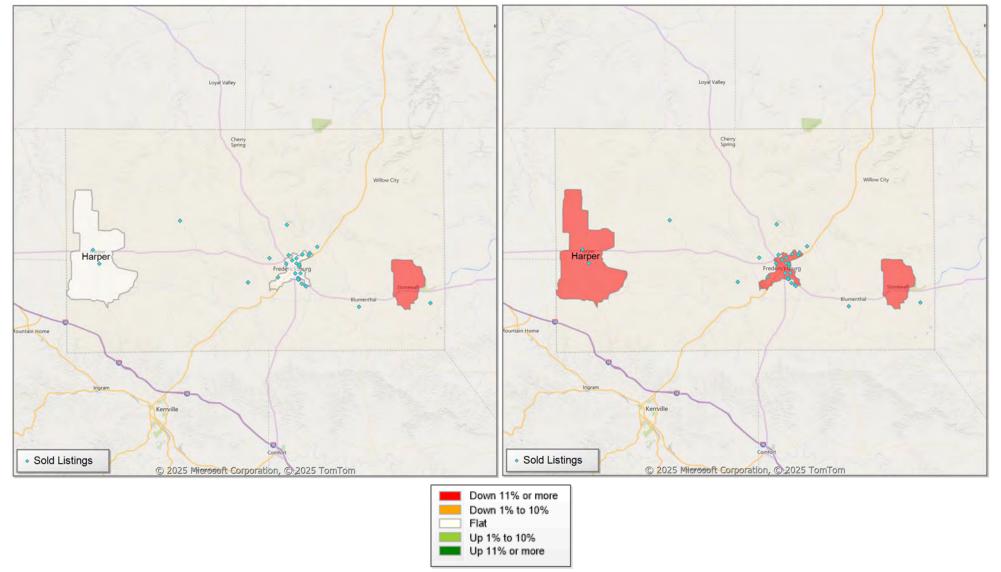

# **Comparison By Local Market Area\* in Blanco County**

Residential\*\* Closed Sales YoY Percentage Change

<sup>\*</sup> Census Place Group

<sup>\*\*</sup> Residential includes Single Family, Condominium and Townhouse.

# **Comparison By Local Market Area\* in Blanco County**

Residential\*\* Closed Sales YoY Percentage Change

<sup>\*</sup> Custom Defined Market

<sup>\*\*</sup> Residential includes Single Family, Condominium and Townhouse.