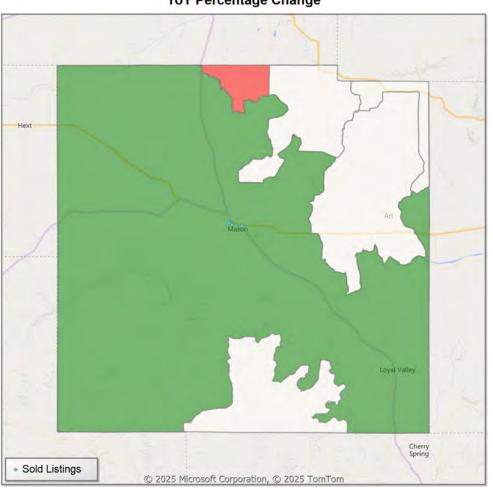

### **Comparison By County in Texas**

#### Residential\* Closed Sales YoY Percentage Change

<sup>\*</sup> Residential includes Single Family, Condominium and Townhouse.

**Market Analysis By County: Blanco County** 

| Property Type        |          | Closed<br>Sales* | YoY%   | Dollar<br>Volume | YoY%   | Average<br>Price | YoY%   | Median<br>Price | YoY%   | Price/<br>Sqft | YoY%   | DOM | New<br>Listings | Active<br>Listings | Pending<br>Sales | Months<br>Inventory | Close<br>To OLI |
|----------------------|----------|------------------|--------|------------------|--------|------------------|--------|-----------------|--------|----------------|--------|-----|-----------------|--------------------|------------------|---------------------|-----------------|
| All(New and Exis     | sting)   |                  |        |                  |        |                  |        |                 |        |                |        |     |                 |                    |                  |                     | '               |
| Residential (SF/CC   | OND/TH)  | 14               | 27.3%  | \$7,843,015      | -0.7%  | \$560,215        | -21.9% | \$432,000       | -2.5%  | \$285          | -7.6%  | 84  | 49              | 171                | 8                | 13.3                | 93.7%           |
|                      | YTD:     | 28               | -9.7%  | \$13,405,334     | -32.3% | \$478,762        | -25.0% | \$432,000       | -13.6% | \$268          | -43.6% | 117 | 101             | 146                | 31               |                     | 91.3%           |
| Single Family        |          | 14               | 27.3%  | \$7,843,015      | -0.7%  | \$560,215        | -21.9% | \$432,000       | -2.5%  | \$285          | -7.6%  | 84  | 49              | 170                | 8                | 13.2                | 93.7%           |
|                      | YTD:     | 28               | -9.7%  | \$13,405,334     | -32.3% | \$478,762        | -25.0% | \$432,000       | -13.6% | \$268          | -43.6% | 117 | 101             | 145                | 31               |                     | 91.3%           |
| Townhouse            |          | -                | 0.0%   | -                | 0.0%   | -                | 0.0%   | -               | 0.0%   | -              | 0.0%   | -   | -               | -                  | -                | -                   | 0.0%            |
|                      | YTD:     | -                | 0.0%   | -                | 0.0%   | -                | 0.0%   | -               | 0.0%   | -              | 0.0%   | -   | -               | -                  | -                |                     | 0.0%            |
| Condominium          |          | -                | 0.0%   | -                | 0.0%   | -                | 0.0%   | -               | 0.0%   | -              | 0.0%   | -   | -               | 1                  | -                | -                   | 0.0%            |
|                      | YTD:     | -                | 0.0%   | -                | 0.0%   | -                | 0.0%   | -               | 0.0%   | -              | 0.0%   | -   | -               | 1                  | -                |                     | 0.0%            |
| <b>Existing Home</b> |          |                  |        |                  |        |                  |        |                 |        |                |        |     |                 |                    |                  |                     |                 |
| Residential (SF/CC   | OND/TH)  | 10               | 0.0%   | \$6,351,000      | -17.0% | \$635,100        | -17.0% | \$527,000       | 14.8%  | \$310          | -3.4%  | 93  | 33              | 120                | 8                | 12.6                | 91.9%           |
|                      | YTD:     | 24               | 0.0%   | \$11,994,772     | -26.9% | \$499,782        | -26.9% | \$441,250       | -14.3% | \$277          | -48.3% | 125 | 70              | 104                | 28               |                     | 90.2%           |
| Single Family        |          | 10               | 0.0%   | \$6,351,000      | -17.0% | \$635,100        | -17.0% | \$527,000       | 14.8%  | \$310          | -3.4%  | 93  | 33              | 119                | 8                | 12.5                | 91.9%           |
|                      | YTD:     | 24               | 0.0%   | \$11,994,772     | -26.9% | \$499,782        | -26.9% | \$441,250       | -14.3% | \$277          | -48.3% | 125 | 70              | 103                | 28               |                     | 90.2%           |
| Townhouse            |          | -                | 0.0%   | -                | 0.0%   | -                | 0.0%   | -               | 0.0%   | -              | 0.0%   | -   | -               | -                  | -                | -                   | 0.0%            |
|                      | YTD:     | -                | 0.0%   | -                | 0.0%   | -                | 0.0%   | -               | 0.0%   | -              | 0.0%   | -   | -               | -                  | -                |                     | 0.0%            |
| Condominium          |          | -                | 0.0%   | -                | 0.0%   | -                | 0.0%   | -               | 0.0%   | -              | 0.0%   | -   | -               | 1                  | -                | -                   | 0.0%            |
|                      | YTD:     | -                | 0.0%   | -                | 0.0%   | -                | 0.0%   | -               | 0.0%   | -              | 0.0%   | -   | -               | 1                  | -                |                     | 0.0%            |
| New Construction     | <u>n</u> |                  |        |                  |        |                  |        |                 |        |                |        |     |                 |                    |                  |                     |                 |
| Residential (SF/CC   | OND/TH)  | 3                | 200.0% | \$931,800        | 277.4% | \$310,600        | 25.8%  | \$249,900       | 1.2%   | \$204          | 7.3%   | 56  | 16              | 51                 | -                | 15.7                | 99.8%           |
|                      | YTD:     | 3                | -57.1% | \$931,800        | -72.6% | \$310,600        | -36.0% | \$249,900       | -48.5% | \$204          | -14.6% | 56  | 31              | 41                 | 3                |                     | 99.8%           |
| Single Family        |          | 3                | 200.0% | \$931,800        | 277.4% | \$310,600        | 25.8%  | \$249,900       | 1.2%   | \$204          | 7.3%   | 56  | 16              | 51                 | -                | 15.7                | 99.89           |
|                      | YTD:     | 3                | -57.1% | \$931,800        | -72.6% | \$310,600        | -36.0% | \$249,900       | -48.5% | \$204          | -14.6% | 56  | 31              | 41                 | 3                |                     | 99.8%           |
| Townhouse            |          | -                | 0.0%   | -                | 0.0%   | -                | 0.0%   | -               | 0.0%   | -              | 0.0%   | -   | -               | -                  | -                | -                   | 0.0%            |
|                      | YTD:     | -                | 0.0%   | -                | 0.0%   | -                | 0.0%   | -               | 0.0%   | -              | 0.0%   | -   | -               | -                  | -                |                     | 0.0%            |
| Condominium          |          | -                | 0.0%   | -                | 0.0%   | -                | 0.0%   | -               | 0.0%   | -              | 0.0%   | -   | -               | -                  | -                | -                   | 0.0%            |
|                      | YTD:     | -                | 0.0%   | -                | 0.0%   | -                | 0.0%   | -               | 0.0%   | -              | 0.0%   | _   | _               | -                  | -                |                     | 0.0%            |