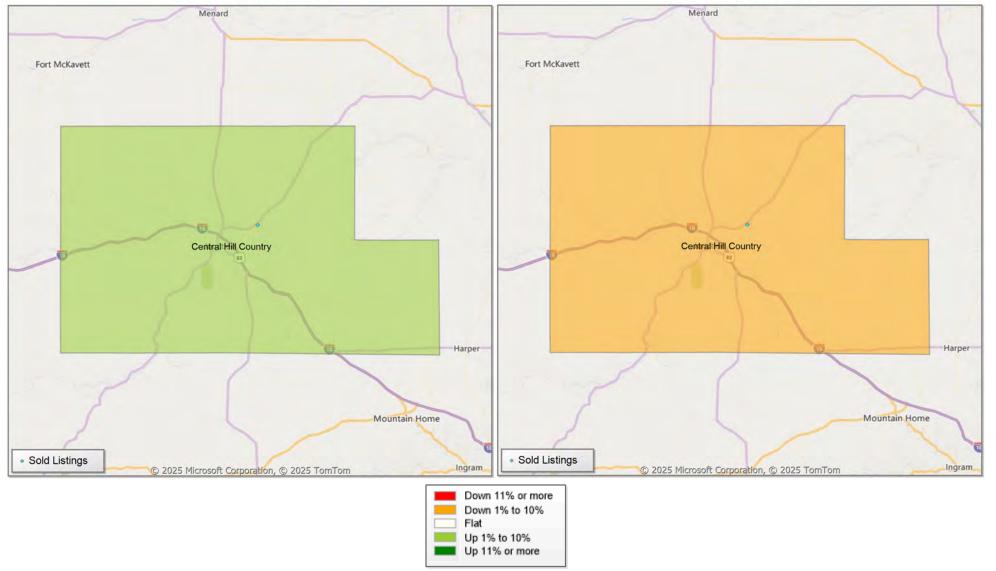

# **Comparison By Local Market Area\* in Kimble County**

Residential\*\* Closed Sales YoY Percentage Change

<sup>\*</sup> Census Place Group

<sup>\*\*</sup> Residential includes Single Family, Condominium and Townhouse.

# **Comparison By Local Market Area\* in Kimble County**

Residential\*\* Closed Sales YoY Percentage Change

<sup>\*</sup> Custom Defined Market

<sup>\*\*</sup> Residential includes Single Family, Condominium and Townhouse.