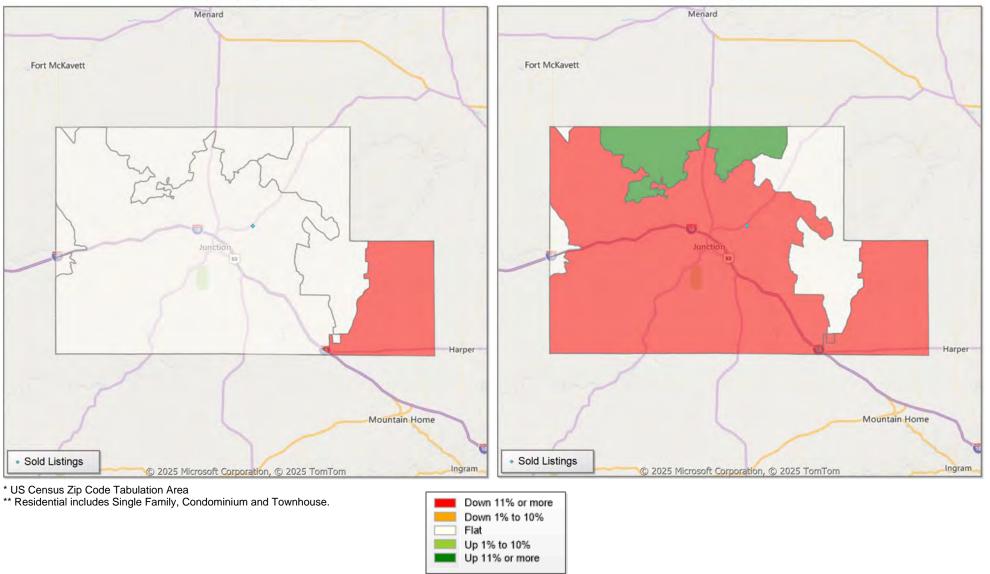

### **Comparison By County in Texas**

#### Residential\* Closed Sales YoY Percentage Change

<sup>\*</sup> Residential includes Single Family, Condominium and Townhouse.

**Market Analysis By County: Blanco County** 

| Property Type        |          | Closed<br>Sales* | YoY%   | Dollar<br>Volume | YoY%   | Average<br>Price | YoY%   | Median<br>Price | YoY%   | Price/<br>Sqft | YoY%   | DOM | New<br>Listings | Active<br>Listings | Pending<br>Sales | Months<br>Inventory | Close<br>To OLI |
|----------------------|----------|------------------|--------|------------------|--------|------------------|--------|-----------------|--------|----------------|--------|-----|-----------------|--------------------|------------------|---------------------|-----------------|
| All(New and Exis     | sting)   |                  |        |                  |        |                  |        |                 |        |                |        |     |                 |                    |                  |                     | '               |
| Residential (SF/CC   | OND/TH)  | 14               | 27.3%  | \$7,843,015      | -0.7%  | \$560,215        | -21.9% | \$432,000       | -2.5%  | \$285          | -7.6%  | 84  | 49              | 171                | 8                | 13.3                | 93.7%           |
|                      | YTD:     | 28               | -9.7%  | \$13,405,334     | -32.3% | \$478,762        | -25.0% | \$432,000       | -13.6% | \$268          | -43.6% | 117 | 101             | 146                | 31               |                     | 91.3%           |
| Single Family        |          | 14               | 27.3%  | \$7,843,015      | -0.7%  | \$560,215        | -21.9% | \$432,000       | -2.5%  | \$285          | -7.6%  | 84  | 49              | 170                | 8                | 13.2                | 93.7%           |
|                      | YTD:     | 28               | -9.7%  | \$13,405,334     | -32.3% | \$478,762        | -25.0% | \$432,000       | -13.6% | \$268          | -43.6% | 117 | 101             | 145                | 31               |                     | 91.3%           |
| Townhouse            |          | -                | 0.0%   | -                | 0.0%   | -                | 0.0%   | -               | 0.0%   | -              | 0.0%   | -   | -               | -                  | -                | -                   | 0.0%            |
|                      | YTD:     | -                | 0.0%   | -                | 0.0%   | -                | 0.0%   | -               | 0.0%   | -              | 0.0%   | -   | -               | -                  | -                |                     | 0.0%            |
| Condominium          |          | -                | 0.0%   | -                | 0.0%   | -                | 0.0%   | -               | 0.0%   | -              | 0.0%   | -   | -               | 1                  | -                | -                   | 0.0%            |
|                      | YTD:     | -                | 0.0%   | -                | 0.0%   | -                | 0.0%   | -               | 0.0%   | -              | 0.0%   | -   | -               | 1                  | -                |                     | 0.0%            |
| <b>Existing Home</b> |          |                  |        |                  |        |                  |        |                 |        |                |        |     |                 |                    |                  |                     |                 |
| Residential (SF/CC   | OND/TH)  | 10               | 0.0%   | \$6,351,000      | -17.0% | \$635,100        | -17.0% | \$527,000       | 14.8%  | \$310          | -3.4%  | 93  | 33              | 120                | 8                | 12.6                | 91.9%           |
|                      | YTD:     | 24               | 0.0%   | \$11,994,772     | -26.9% | \$499,782        | -26.9% | \$441,250       | -14.3% | \$277          | -48.3% | 125 | 70              | 104                | 28               |                     | 90.2%           |
| Single Family        |          | 10               | 0.0%   | \$6,351,000      | -17.0% | \$635,100        | -17.0% | \$527,000       | 14.8%  | \$310          | -3.4%  | 93  | 33              | 119                | 8                | 12.5                | 91.9%           |
|                      | YTD:     | 24               | 0.0%   | \$11,994,772     | -26.9% | \$499,782        | -26.9% | \$441,250       | -14.3% | \$277          | -48.3% | 125 | 70              | 103                | 28               |                     | 90.2%           |
| Townhouse            |          | -                | 0.0%   | -                | 0.0%   | -                | 0.0%   | -               | 0.0%   | -              | 0.0%   | -   | -               | -                  | -                | -                   | 0.0%            |
|                      | YTD:     | -                | 0.0%   | -                | 0.0%   | -                | 0.0%   | -               | 0.0%   | -              | 0.0%   | -   | -               | -                  | -                |                     | 0.0%            |
| Condominium          |          | -                | 0.0%   | -                | 0.0%   | -                | 0.0%   | -               | 0.0%   | -              | 0.0%   | -   | -               | 1                  | -                | -                   | 0.0%            |
|                      | YTD:     | -                | 0.0%   | -                | 0.0%   | -                | 0.0%   | -               | 0.0%   | -              | 0.0%   | -   | -               | 1                  | -                |                     | 0.0%            |
| New Construction     | <u>n</u> |                  |        |                  |        |                  |        |                 |        |                |        |     |                 |                    |                  |                     |                 |
| Residential (SF/CC   | OND/TH)  | 3                | 200.0% | \$931,800        | 277.4% | \$310,600        | 25.8%  | \$249,900       | 1.2%   | \$204          | 7.3%   | 56  | 16              | 51                 | -                | 15.7                | 99.8%           |
|                      | YTD:     | 3                | -57.1% | \$931,800        | -72.6% | \$310,600        | -36.0% | \$249,900       | -48.5% | \$204          | -14.6% | 56  | 31              | 41                 | 3                |                     | 99.8%           |
| Single Family        |          | 3                | 200.0% | \$931,800        | 277.4% | \$310,600        | 25.8%  | \$249,900       | 1.2%   | \$204          | 7.3%   | 56  | 16              | 51                 | -                | 15.7                | 99.89           |
|                      | YTD:     | 3                | -57.1% | \$931,800        | -72.6% | \$310,600        | -36.0% | \$249,900       | -48.5% | \$204          | -14.6% | 56  | 31              | 41                 | 3                |                     | 99.8%           |
| Townhouse            |          | -                | 0.0%   | -                | 0.0%   | -                | 0.0%   | -               | 0.0%   | -              | 0.0%   | -   | -               | -                  | -                | -                   | 0.0%            |
|                      | YTD:     | -                | 0.0%   | -                | 0.0%   | -                | 0.0%   | -               | 0.0%   | -              | 0.0%   | -   | -               | -                  | -                |                     | 0.0%            |
| Condominium          |          | -                | 0.0%   | -                | 0.0%   | -                | 0.0%   | -               | 0.0%   | -              | 0.0%   | -   | -               | -                  | -                | -                   | 0.0%            |
|                      | YTD:     | -                | 0.0%   | -                | 0.0%   | -                | 0.0%   | -               | 0.0%   | -              | 0.0%   | _   | _               | -                  | -                |                     | 0.0%            |