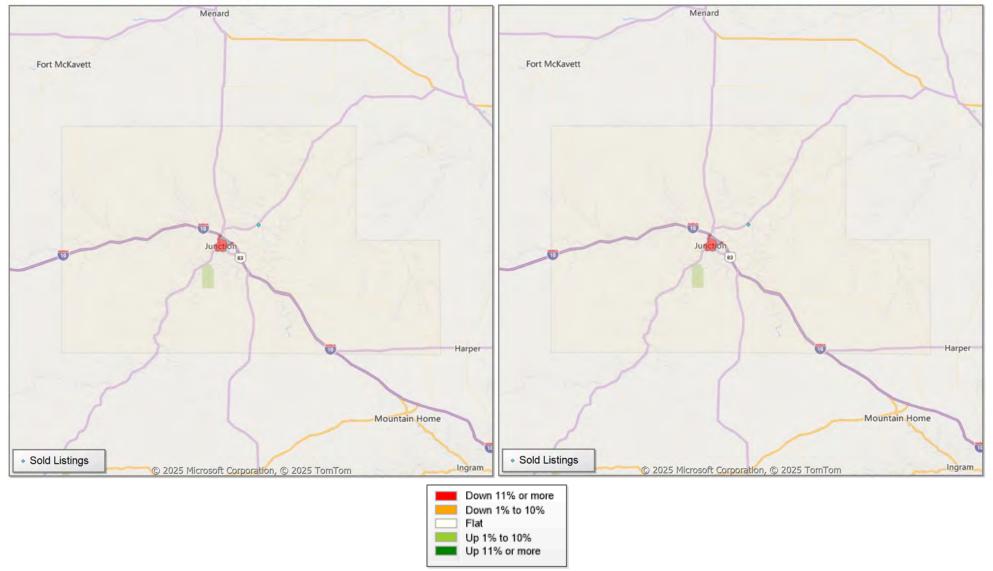

# **Comparison By Local Market Area\* in Kimble County**

Residential\*\* Closed Sales YoY Percentage Change

<sup>\*</sup> Census Place Group

<sup>\*\*</sup> Residential includes Single Family, Condominium and Townhouse.

# **Comparison By Local Market Area\* in Kimble County**

Residential\*\* Closed Sales YoY Percentage Change

<sup>\*</sup> Custom Defined Market

<sup>\*\*</sup> Residential includes Single Family, Condominium and Townhouse.