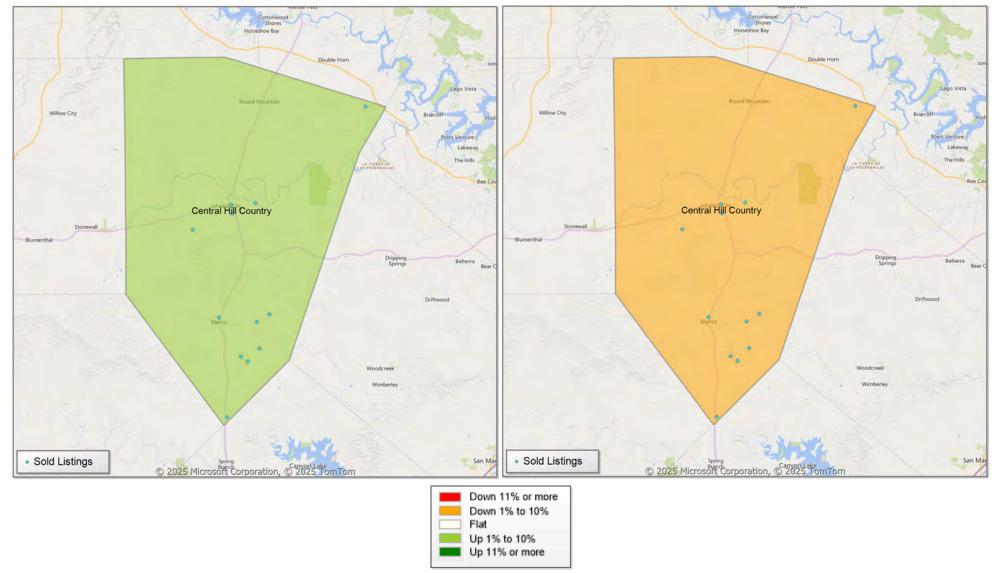

# **Comparison By Local Market Area\* in Blanco County**

Residential\*\* Closed Sales YoY Percentage Change

<sup>\*</sup> Census Place Group

<sup>\*\*</sup> Residential includes Single Family, Condominium and Townhouse.

# **Comparison By Local Market Area\* in Blanco County**

Residential\*\* Closed Sales YoY Percentage Change

<sup>\*</sup> Custom Defined Market

<sup>\*\*</sup> Residential includes Single Family, Condominium and Townhouse.