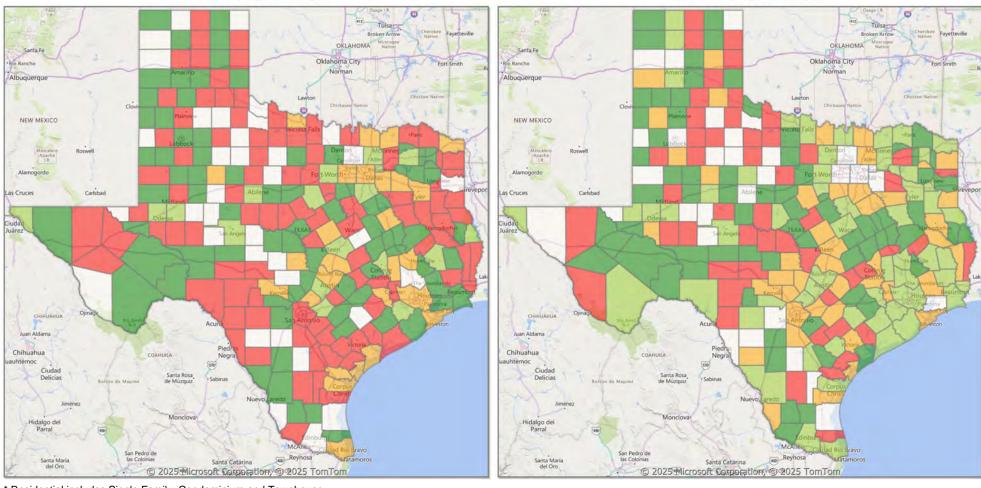

### **Comparison By Metropolitan Statistical Area in Texas**

#### Residential\* Closed Sales YoY Percentage Change

<sup>\*</sup> Residential includes Single Family, Condominium and Townhouse.