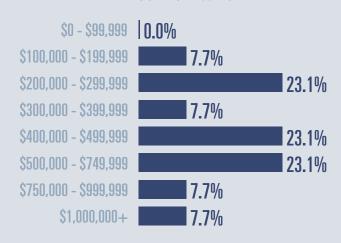

# Mason County **Housing Report**

## **March 2025**

Median price

\$235,000

**+34.3**<sup>%</sup>

**Compared to March 2024** 

### **Price Distribution**

26 in March 2025

3 in March 2025