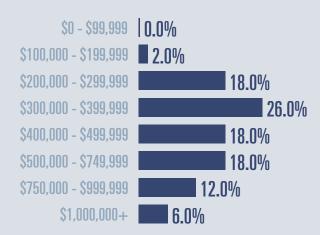

# Gillespie County Housing Report

### **March 2025**

Median price

\$445,000

**+6.1**<sup>%</sup>

**Compared to March 2024** 

### **Price Distribution**

401 in March 2025

**Closed sales** 

0%

37 in March 2025