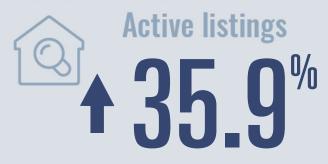

les

3.8

55 in March 2025



### Days on market

Days on market 99
Days to close 24

Total 123

24 days less than March 2024

# 

**Months of inventory** 

11.4

Compared to 10.0 in March 2024









# Blanco County Housing Report

## **March 2025**



Median price

\$432,000

**+2.5**<sup>%</sup>

**Compared to March 2024** 

### **Price Distribution**





**Active listings** 

**14**%

171 in March 2025



**Closed sales** 

**27.3**%

14 in March 2025



### Days on market

Days on market 84
Days to close 31

Total 115

44 days less than March 2024



**Months of inventory** 

13.3

Compared to 11.3 in March 2024









# Gillespie County Housing Report

### **March 2025**



Median price

\$445,000

**+6.1**<sup>%</sup>

**Compared to March 2024** 

### **Price Distribution**





401 in March 2025



**Closed sales** 

0%

37 in March 2025



### Days on market

Days on market 96
Days to close 22

Total 118

29 days less than March 2024



**Months of inventory** 

10.7

Compared to 9.3 in March 2024









# Kimble County Housing Report

## **March 2025**



Median price \$265,000

+50%

**Compared to March 2024** 

### **Price Distribution**

\$200,000 - \$299,999

100.0%

\$300,000 - \$399,999 | 0.0%

\$400,000 - \$499,999 | 0.0%

\$500,000 - \$749,999 **| 0.0%** 

\$750,000 - \$999,999 | 0.0%

\$1,000,000+ | 0.0%

# Act

**Active listings** 

33.3%

16 in March 2025



1 in March 2025



### Days on market

Days on market 211
Days to close 24

Total 235

85 days more than March 2024



**Months of inventory** 

10.1

Compared to 13.1 in March 2024

#### Abo