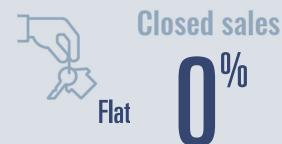

2024









# Kimble County Housing Report

## **March 2025**



Median price \$265,000

+50%

**Compared to March 2024** 

### **Price Distribution**

\$200,000 - \$299,999

100.0%

\$300,000 - \$399,999 | 0.0%

\$400,000 - \$499,999 | 0.0%

\$500,000 - \$749,999 **| 0.0%** 

\$750,000 - \$999,999 | 0.0%

\$1,000,000+ | 0.0%

# Act

**Active listings** 

33.3%

16 in March 2025



1 in March 2025



### Days on market

Days on market 211
Days to close 24

Total 235

85 days more than March 2024



**Months of inventory** 

10.1

Compared to 13.1 in March 2024

#### About the data used in this report







# Mason County **Housing Report**

## **March 2025**



Median price

\$235,000

**+34.3**<sup>%</sup>

**Compared to March 2024** 

### **Price Distribution**





26 in March 2025



3 in March 2025



### Days on market

Days on market 154
Days to close 7

Total 161

57 days more than March 2024



### **Months of inventory**

**12.5** 

Compared to 9.9 in March 2024

#### About the data used in this report