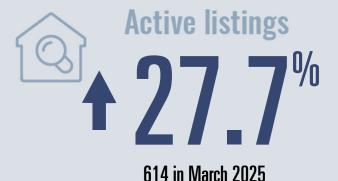

# Kimble County Housing Report

## **March 2025**

Median price \$265,000

+50%

**Compared to March 2024** 

# Act

**Active listings** 

33.3%

16 in March 2025

1 in March 2025