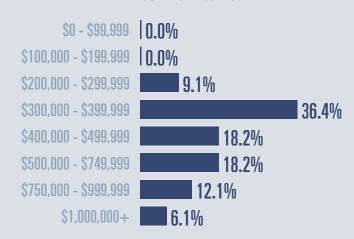

### **Price Distribution**

\$200,000 - \$299,999

100.0%

\$300,000 - \$399,999 | 0.0%

\$400,000 - \$499,999 | 0.0%

\$500,000 - \$749,999 **| 0.0%** 

\$750,000 - \$999,999 | 0.0%

\$1,000,000+ | 0.0%