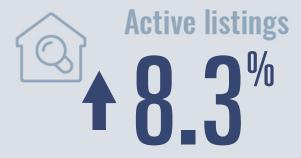

red to 9.3 in March 2024









# Kimble County Housing Report

## **March 2025**



Median price \$265,000

+50%

**Compared to March 2024** 

### **Price Distribution**

\$200,000 - \$299,999

100.0%

\$300,000 - \$399,999 | 0.0%

\$400,000 - \$499,999 | 0.0%

\$500,000 - \$749,999 **| 0.0%** 

\$750,000 - \$999,999 | 0.0%

\$1,000,000+ | 0.0%

# Act

**Active listings** 

33.3%

16 in March 2025



1 in March 2025



### Days on market

Days on market 211
Days to close 24

Total 235

85 days more than March 2024



**Months of inventory** 

10.1

Compared to 13.1 in March 2024

#### About the data used in this report







# Mason County **Housing Report**

## **March 2025**



Median price

\$235,000

**+34.3**<sup>%</sup>

**Compared to March 2024** 

### **Price Distribution**





26 in March 2025



3 in March 2025



### Days on market

Days on market 154
Days to close 7

Total 161

57 days more than March 2024



### **Months of inventory**

**12.5** 

Compared to 9.9 in March 2024

#### About the data used in this report