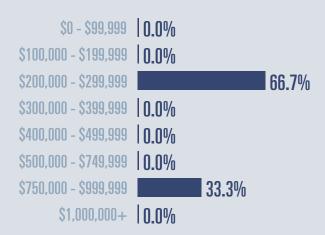

### **Price Distribution**

\$200,000 - \$299,999

100.0%

\$300,000 - \$399,999 | 0.0%

\$400,000 - \$499,999 | 0.0%

\$500,000 - \$749,999 **| 0.0%** 

\$750,000 - \$999,999 | 0.0%

\$1,000,000+ | 0.0%