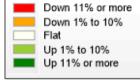

## **Comparison By County in Texas**

\* Residential includes Single Family, Condominium and Townhouse.

| Market Analysis By County: Blanco County | Market | Analysis | By Co | ounty: H | Blanco | County |
|------------------------------------------|--------|----------|-------|----------|--------|--------|
|------------------------------------------|--------|----------|-------|----------|--------|--------|

## Market Analysis By Local Market Area\*: Blanco

| Property Type      |          | Closed<br>Sales** | , | YoY%   | Dollar<br>Volume | YoY%   | Average<br>Price | YoY%   | Median<br>Price | YoY%   | Price/<br>Sqft | YoY%   | DOM | New<br>Listings | Active<br>Listings | Pending<br>Sales | Months<br>Inventory | Close<br>To OLP |
|--------------------|----------|-------------------|---|--------|------------------|--------|------------------|--------|-----------------|--------|----------------|--------|-----|-----------------|--------------------|------------------|---------------------|-----------------|
| All(New and Exis   | ting)    |                   |   |        |                  |        |                  |        |                 |        |                |        |     |                 |                    |                  |                     |                 |
| Residential (SF/CO | ND/TH)   | :                 | 2 | -50.0% | \$925,000        | -35.6% | \$462,500        | 28.8%  | \$462,500       | 29.6%  | \$283          | 16.7%  | 184 | 5               | 16                 | 1                | 7.1                 | 95.5%           |
|                    | YTD:     |                   | 4 | -50.0% | \$1,545,000      | -43.8% | \$386,250        | 12.4%  | \$422,000       | 28.1%  | \$252          | 10.9%  | 124 | 13              | 14                 | 4                |                     | 93.2%           |
| Single Family      |          | 2                 | 2 | -50.0% | \$925,000        | -35.6% | \$462,500        | 28.8%  | \$462,500       | 29.6%  | \$283          | 16.7%  | 184 | 5               | 16                 | 1                | 7.4                 | 95.5%           |
|                    | YTD:     |                   | 4 | -50.0% | \$1,545,000      | -43.8% | \$386,250        | 12.4%  | \$422,000       | 28.1%  | \$252          | 10.9%  | 124 | 13              | 14                 | 4                |                     | 93.2%           |
| Townhouse          |          |                   | - | 0.0%   | -                | 0.0%   | -                | 0.0%   | -               | 0.0%   | -              | 0.0%   | -   | -               | -                  | -                | -                   | 0.0%            |
|                    | YTD:     |                   | - | 0.0%   | -                | 0.0%   | -                | 0.0%   | -               | 0.0%   | -              | 0.0%   | -   | -               | -                  | -                |                     | 0.0%            |
| Condominium        |          |                   | - | 0.0%   | -                | 0.0%   | -                | 0.0%   | -               | 0.0%   | -              | 0.0%   | -   | -               | -                  | -                | -                   | 0.0%            |
|                    | YTD:     |                   | - | 0.0%   | -                | 0.0%   | -                | 0.0%   | -               | 0.0%   | -              | 0.0%   | -   | -               | -                  | -                |                     | 0.0%            |
| Existing Home      |          |                   |   |        |                  |        |                  |        |                 |        |                |        |     |                 |                    |                  |                     |                 |
| Residential (SF/CC | ND/TH)   |                   | 1 | -75.0% | \$476,000        | -66.9% | \$476,000        | 32.6%  | \$476,000       | 33.3%  | \$318          | 30.9%  | 52  | 5               | 14                 | 1                | 6.7                 | 95.2%           |
|                    | YTD:     | ;                 | 3 | -62.5% | \$1,096,000      | -60.2% | \$365,333        | 6.3%   | \$395,000       | 19.9%  | \$252          | 11.3%  | 60  | 10              | 12                 | 3                |                     | 92.4%           |
| Single Family      |          |                   | 1 | -75.0% | \$476,000        | -66.9% | \$476,000        | 32.6%  | \$476,000       | 33.3%  | \$318          | 30.9%  | 52  | 5               | 14                 | 1                | 7.0                 | 95.2%           |
|                    | YTD:     | ;                 | 3 | -62.5% | \$1,096,000      | -60.2% | \$365,333        | 6.3%   | \$395,000       | 19.9%  | \$252          | 11.3%  | 60  | 10              | 12                 | 3                |                     | 92.4%           |
| Townhouse          |          |                   | - | 0.0%   | -                | 0.0%   | -                | 0.0%   | -               | 0.0%   | -              | 0.0%   | -   | -               | -                  | -                | -                   | 0.0%            |
|                    | YTD:     |                   | - | 0.0%   | -                | 0.0%   | -                | 0.0%   | -               | 0.0%   | -              | 0.0%   | -   | -               | -                  | -                |                     | 0.0%            |
| Condominium        |          |                   | - | 0.0%   | -                | 0.0%   | -                | 0.0%   | -               | 0.0%   | -              | 0.0%   | -   | -               | -                  | -                | -                   | 0.0%            |
|                    | YTD:     |                   | - | 0.0%   | -                | 0.0%   | -                | 0.0%   | -               | 0.0%   | -              | 0.0%   | -   | -               | -                  | -                |                     | 0.0%            |
| New Construction   | <u>1</u> |                   |   |        |                  |        |                  |        |                 |        |                |        |     |                 |                    |                  |                     |                 |
| Residential (SF/CC | ND/TH)   |                   | 1 | 100.0% | \$449,000        | 100.0% | \$449,000        | 100.0% | \$449,000       | 100.0% | \$249          | 100.0% | 316 | -               | 2                  | -                | 12.0                | 95.7%           |
|                    | YTD:     |                   | 1 | 100.0% | \$449,000        | 100.0% | \$449,000        | 100.0% | \$449,000       | 100.0% | \$249          | 100.0% | 316 | 3               | 2                  | 1                |                     | 95.7%           |
| Single Family      |          |                   | 1 | 100.0% | \$449,000        | 100.0% | \$449,000        | 100.0% | \$449,000       | 100.0% | \$249          | 100.0% | 316 | -               | 2                  | -                | 12.0                | 95.7%           |
|                    | YTD:     |                   | 1 | 100.0% | \$449,000        | 100.0% | \$449,000        | 100.0% | \$449,000       | 100.0% | \$249          | 100.0% | 316 | 3               | 2                  | 1                |                     | 95.7%           |
| Townhouse          |          |                   | - | 0.0%   | -                | 0.0%   | -                | 0.0%   | -               | 0.0%   | -              | 0.0%   | -   | -               | -                  | -                | -                   | 0.0%            |
|                    | YTD:     |                   | - | 0.0%   | -                | 0.0%   | -                | 0.0%   | -               | 0.0%   | -              | 0.0%   | -   | -               | -                  | -                |                     | 0.0%            |
| Condominium        |          |                   | - | 0.0%   | -                | 0.0%   | -                | 0.0%   | -               | 0.0%   | -              | 0.0%   | -   | -               | -                  | -                | -                   | 0.0%            |
|                    | YTD:     |                   | - | 0.0%   | -                | 0.0%   | -                | 0.0%   | -               | 0.0%   | -              | 0.0%   | -   | -               | -                  | -                |                     | 0.0%            |