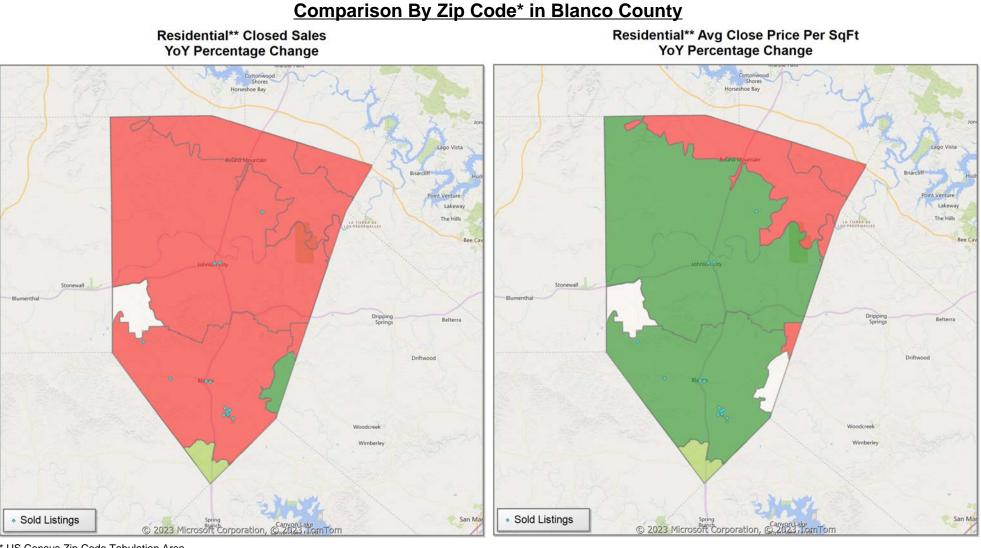

## **Comparison By County in Texas**

\* Residential includes Single Family, Condominium and Townhouse.

| Market Analysis By County: Blanco County | Market | Analysis | By Co | ounty: H | Blanco | County |
|------------------------------------------|--------|----------|-------|----------|--------|--------|
|------------------------------------------|--------|----------|-------|----------|--------|--------|

\* US Census Zip Code Tabulation Area

Residential\*\* Avg Close Price Per SqFt YoY Percentage Change

\* US Census Zip Code Tabulation Area

Up 11% or more

\* Census Place Group

\* Census Place Group