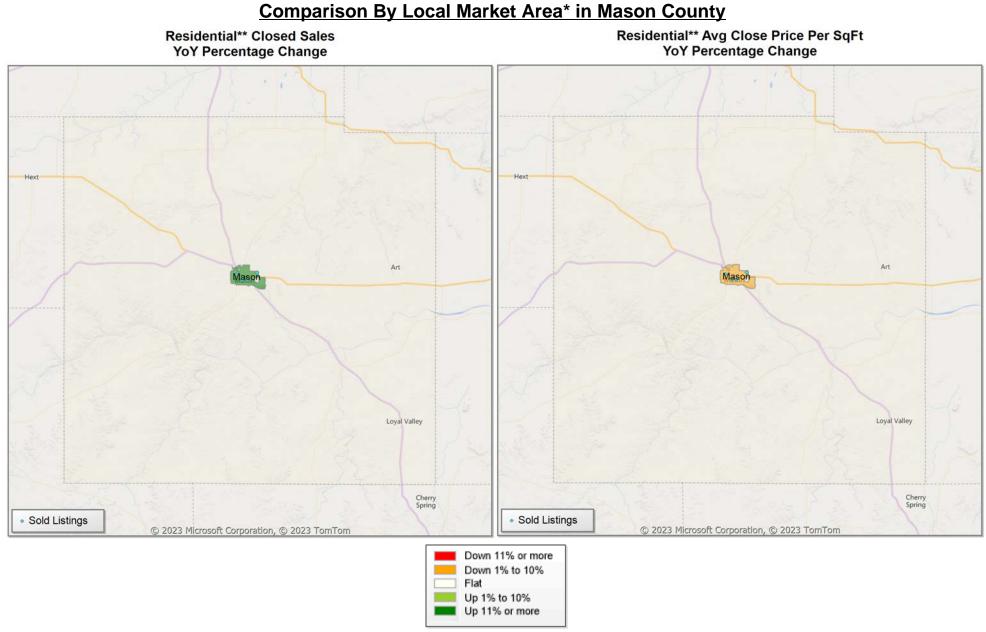

Market Analysis By County: Mason County

| Property Type      |              | Closed<br>Sales* | YoY  | Dollar<br>% Volume | YoY%   | Average<br>Price | YoY%   | Median<br>Price | YoY%   | Price/<br>Sqft | YoY%   | DOM | New<br>Listings | Active<br>Listings | Pending<br>Sales | Months<br>Inventory | Close<br>To OLP |
|--------------------|--------------|------------------|------|--------------------|--------|------------------|--------|-----------------|--------|----------------|--------|-----|-----------------|--------------------|------------------|---------------------|-----------------|
| All(New and Exis   | <u>ting)</u> |                  |      |                    |        |                  |        |                 |        |                |        |     |                 |                    |                  |                     |                 |
| Residential (SF/CC | ND/TH)       | 5                | 25.  | \$954,000          | -27.7% | \$190,800        | -42.2% | \$200,000       | -45.5% | \$162          | -37.4% | 133 | 11              | 38                 | 1                | 12.7                | 83.9%           |
|                    | YTD:         | 7                | -41. | 7% \$1,669,250     | -60.2% | \$238,464        | -31.8% | \$250,000       | -31.0% | \$182          | -27.6% | 126 | 31              | 29                 | 4                |                     | 86.0%           |
| Single Family      |              | 5                | 25.  | 0% \$954,000       | -27.7% | \$190,800        | -42.2% | \$200,000       | -45.5% | \$162          | -37.4% | 133 | 11              | 38                 | 1                | 12.7                | 83.9%           |
|                    | YTD:         | 7                | -41. | 7% \$1,669,250     | -60.2% | \$238,464        | -31.8% | \$250,000       | -31.0% | \$182          | -27.6% | 126 | 31              | 29                 | 4                |                     | 86.0%           |
| Townhouse          |              | -                | 0.   | 0% -               | 0.0%   | -                | 0.0%   | -               | 0.0%   | -              | 0.0%   | -   | -               | -                  | -                | -                   | 0.0%            |
|                    | YTD:         | -                | 0.   | 0% -               | 0.0%   | -                | 0.0%   | -               | 0.0%   | -              | 0.0%   | -   | -               | -                  | -                |                     | 0.0%            |
| Condominium        |              | -                | 0.   | 0% -               | 0.0%   | -                | 0.0%   | -               | 0.0%   | -              | 0.0%   | -   | -               | -                  | -                | -                   | 0.0%            |
|                    | YTD:         | -                | 0.   | 0% -               | 0.0%   | -                | 0.0%   | -               | 0.0%   | -              | 0.0%   | -   | -               | -                  | -                |                     | 0.0%            |
| Existing Home      |              |                  |      |                    |        |                  |        |                 |        |                |        |     |                 |                    |                  |                     |                 |
| Residential (SF/CC | ND/TH)       | 5                | 25.  | 0% \$954,000       | -27.7% | \$190,800        | -42.2% | \$200,000       | -45.5% | \$162          | -37.4% | 133 | 11              | 38                 | 1                | 13.8                | 83.9%           |
|                    | YTD:         | 7                | -41. | 7% \$1,669,250     | -60.2% | \$238,464        | -31.8% | \$250,000       | -31.0% | \$182          | -27.6% | 126 | 31              | 29                 | 4                |                     | 86.0%           |
| Single Family      |              | 5                | 25.  | 0% \$954,000       | -27.7% | \$190,800        | -42.2% | \$200,000       | -45.5% | \$162          | -37.4% | 133 | 11              | 38                 | 1                | 13.8                | 83.9%           |
|                    | YTD:         | 7                | -41. | 7% \$1,669,250     | -60.2% | \$238,464        | -31.8% | \$250,000       | -31.0% | \$182          | -27.6% | 126 | 31              | 29                 | 4                |                     | 86.0%           |
| Townhouse          |              | -                | 0.   | 0% -               | 0.0%   | -                | 0.0%   | -               | 0.0%   | -              | 0.0%   | -   | -               | -                  | -                | -                   | 0.0%            |
|                    | YTD:         | -                | 0.   | 0% -               | 0.0%   | -                | 0.0%   | -               | 0.0%   | -              | 0.0%   | -   | -               | -                  | -                |                     | 0.0%            |
| Condominium        |              | -                | 0.   | 0% -               | 0.0%   | -                | 0.0%   | -               | 0.0%   | -              | 0.0%   | -   | -               | -                  | -                | -                   | 0.0%            |
|                    | YTD:         | -                | 0.   | 0% -               | 0.0%   | -                | 0.0%   | -               | 0.0%   | -              | 0.0%   | -   | -               | -                  | -                |                     | 0.0%            |
| New Construction   | <u>1</u>     |                  |      |                    |        |                  |        |                 |        |                |        |     |                 |                    |                  |                     |                 |
| Residential (SF/CC | ND/TH)       | -                | 0.   | 0% -               | 0.0%   | -                | 0.0%   | -               | 0.0%   | -              | 0.0%   | -   | -               | -                  | -                | -                   | 0.0%            |
|                    | YTD:         | -                | 0.   | 0% -               | 0.0%   | -                | 0.0%   | -               | 0.0%   | -              | 0.0%   | -   | -               | -                  | -                |                     | 0.0%            |
| Single Family      |              | -                | 0.   | 0% -               | 0.0%   | -                | 0.0%   | -               | 0.0%   | -              | 0.0%   | -   | -               | -                  | -                | -                   | 0.0%            |
|                    | YTD:         | -                | 0.   | 0% -               | 0.0%   | -                | 0.0%   | -               | 0.0%   | -              | 0.0%   | -   | -               | -                  | -                |                     | 0.0%            |
| Townhouse          |              | -                | 0.   | 0% -               | 0.0%   | -                | 0.0%   | -               | 0.0%   | -              | 0.0%   | -   | -               | -                  | -                | -                   | 0.0%            |
|                    | YTD:         | -                | 0.   | 0% -               | 0.0%   | -                | 0.0%   | -               | 0.0%   | -              | 0.0%   | -   | -               | -                  | -                |                     | 0.0%            |
| Condominium        |              | -                | 0.   | 0% -               | 0.0%   | -                | 0.0%   | -               | 0.0%   | -              | 0.0%   | -   | -               | -                  | -                | -                   | 0.0%            |
|                    | YTD:         | -                | 0.   |                    | 0.0%   | -                | 0.0%   | -               | 0.0%   | -              | 0.0%   | -   | -               | -                  | -                |                     | 0.0%            |