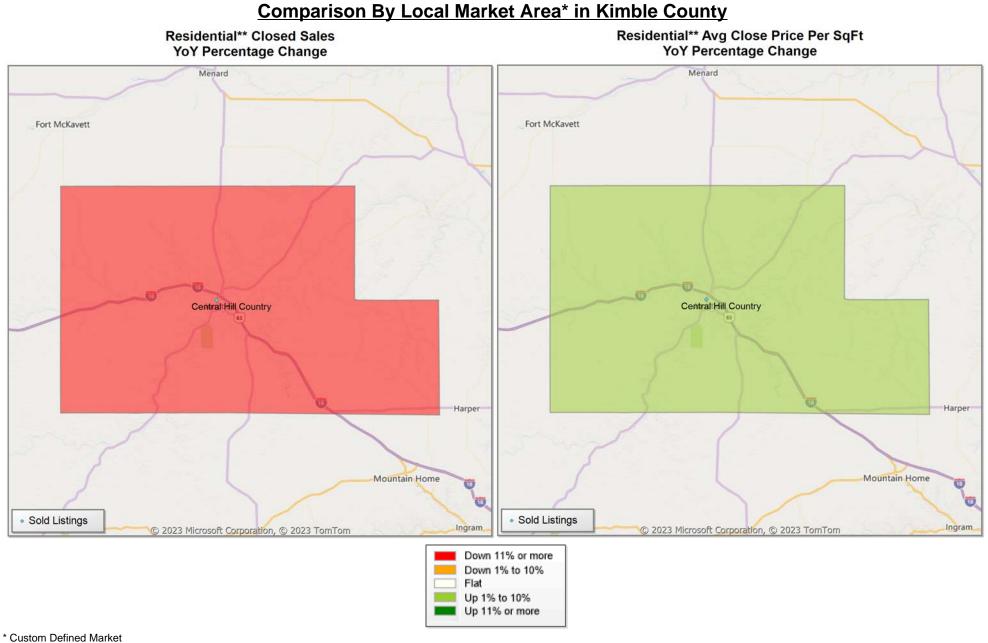

Market Analysis By County: Kimble County

| Property Type      |               | Closed<br>Sales* |   | YoY%    | Dollar<br>Volume | YoY%    | Average<br>Price | YoY%    | Median<br>Price | YoY%    | Price/<br>Sqft | YoY%    | DOM | New<br>Listings | Active<br>Listings | Pending<br>Sales | Months<br>Inventory | Close<br>To OLP |
|--------------------|---------------|------------------|---|---------|------------------|---------|------------------|---------|-----------------|---------|----------------|---------|-----|-----------------|--------------------|------------------|---------------------|-----------------|
| All(New and Exis   | <u>sting)</u> |                  |   |         |                  |         |                  |         |                 |         |                |         |     |                 |                    |                  |                     |                 |
| Residential (SF/CO | OND/TH)       |                  | 1 | 0.0%    | \$900,000        | 1025.0% | \$900,000        | 1025.0% | \$900,000       | 1025.0% | \$533          | 710.4%  | 94  | 7               | 10                 | 1                | 12.0                | 81.8%           |
|                    | YTD:          |                  | 2 | -33.3%  | \$970,000        | -34.9%  | \$485,000        | -2.4%   | \$485,000       | 9.0%    | \$286          | 17.1%   | 53  | 10              | 8                  | 3                |                     | 81.8%           |
| Single Family      |               |                  | 1 | 0.0%    | \$900,000        | 1025.0% | \$900,000        | 1025.0% | \$900,000       | 1025.0% | \$533          | 710.4%  | 94  | 7               | 10                 | 1                | 12.0                | 81.8%           |
|                    | YTD:          |                  | 2 | -33.3%  | \$970,000        | -34.9%  | \$485,000        | -2.4%   | \$485,000       | 9.0%    | \$286          | 17.1%   | 53  | 10              | 8                  | 3                |                     | 81.8%           |
| Townhouse          |               |                  | - | 0.0%    | -                | 0.0%    | -                | 0.0%    | -               | 0.0%    | -              | 0.0%    | -   | -               | -                  | -                | -                   | 0.0%            |
|                    | YTD:          |                  | - | 0.0%    | -                | 0.0%    | -                | 0.0%    | -               | 0.0%    | -              | 0.0%    | -   | -               | -                  | -                |                     | 0.0%            |
| Condominium        |               |                  | - | 0.0%    | -                | 0.0%    | -                | 0.0%    | -               | 0.0%    | -              | 0.0%    | -   | -               | -                  | -                | -                   | 0.0%            |
|                    | YTD:          |                  | - | 0.0%    | -                | 0.0%    | -                | 0.0%    | -               | 0.0%    | -              | 0.0%    | -   | -               | -                  | -                |                     | 0.0%            |
| Existing Home      |               |                  |   |         |                  |         |                  |         |                 |         |                |         |     |                 |                    |                  |                     |                 |
| Residential (SF/CO | OND/TH)       |                  | - | -100.0% | -                | -100.0% | -                | -100.0% | -               | -100.0% | -              | -100.0% | -   | 7               | 10                 | -                | 15.0                | 0.0%            |
|                    | YTD:          |                  | 1 | -66.7%  | \$70,000         | -95.3%  | \$70,000         | -85.9%  | \$70,000        | -84.3%  | \$39           | -84.0%  | 13  | 10              | 7                  | 2                |                     | 0.0%            |
| Single Family      |               |                  | - | -100.0% | -                | -100.0% | -                | -100.0% | -               | -100.0% | -              | -100.0% | -   | 7               | 10                 | -                | 15.0                | 0.0%            |
|                    | YTD:          |                  | 1 | -66.7%  | \$70,000         | -95.3%  | \$70,000         | -85.9%  | \$70,000        | -84.3%  | \$39           | -84.0%  | 13  | 10              | 7                  | 2                |                     | 0.0%            |
| Townhouse          |               |                  | - | 0.0%    | -                | 0.0%    | -                | 0.0%    | -               | 0.0%    | -              | 0.0%    | -   | -               | -                  | -                | -                   | 0.0%            |
|                    | YTD:          |                  | - | 0.0%    | -                | 0.0%    | -                | 0.0%    | -               | 0.0%    | -              | 0.0%    | -   | -               | -                  | -                |                     | 0.0%            |
| Condominium        |               |                  | - | 0.0%    | -                | 0.0%    | -                | 0.0%    | -               | 0.0%    | -              | 0.0%    | -   | -               | -                  | -                | -                   | 0.0%            |
|                    | YTD:          |                  | - | 0.0%    | -                | 0.0%    | -                | 0.0%    | -               | 0.0%    | -              | 0.0%    | -   | -               | -                  | -                |                     | 0.0%            |
| New Constructio    | <u></u>       |                  |   |         |                  |         |                  |         |                 |         |                |         |     |                 |                    |                  |                     |                 |
| Residential (SF/CO | OND/TH)       |                  | 1 | 100.0%  | \$900,000        | 100.0%  | \$900,000        | 100.0%  | \$900,000       | 100.0%  | \$533          | 100.0%  | 94  | -               | -                  | 1                | -                   | 81.8%           |
|                    | YTD:          |                  | 1 | 100.0%  | \$900,000        | 100.0%  | \$900,000        | 100.0%  | \$900,000       | 100.0%  | \$533          | 100.0%  | 94  | -               | 1                  | 1                |                     | 81.8%           |
| Single Family      |               |                  | 1 | 100.0%  | \$900,000        | 100.0%  | \$900,000        | 100.0%  | \$900,000       | 100.0%  | \$533          | 100.0%  | 94  | -               | -                  | 1                | -                   | 81.8%           |
|                    | YTD:          |                  | 1 | 100.0%  | \$900,000        | 100.0%  | \$900,000        | 100.0%  | \$900,000       | 100.0%  | \$533          | 100.0%  | 94  | -               | 1                  | 1                |                     | 81.8%           |
| Townhouse          |               |                  | - | 0.0%    | -                | 0.0%    | -                | 0.0%    | -               | 0.0%    | -              | 0.0%    | -   | -               | -                  | -                | -                   | 0.0%            |
|                    | YTD:          |                  | - | 0.0%    | -                | 0.0%    | -                | 0.0%    | -               | 0.0%    | -              | 0.0%    | -   | -               | -                  | -                |                     | 0.0%            |
| Condominium        |               |                  | - | 0.0%    | -                | 0.0%    | -                | 0.0%    | -               | 0.0%    | -              | 0.0%    | -   | -               | -                  | -                | -                   | 0.0%            |
|                    | YTD:          |                  | - | 0.0%    | -                | 0.0%    | -                | 0.0%    | -               | 0.0%    | -              | 0.0%    | -   | -               | -                  | -                |                     | 0.0%            |

\* Local Market Area Code: CHC; Type: Custom Defined Market \*\* Closed Sale counts for most recent 3 months are Preliminary.