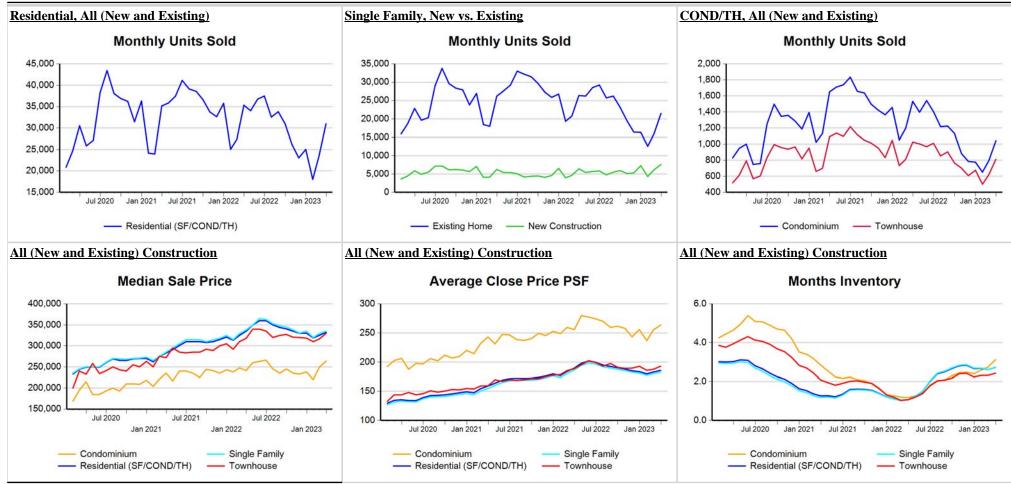

| Property Type            | Closed<br>Sales* | YoY%   | Dollar<br>Volume | YoY%   | Average<br>Price | YoY%   | Median<br>Price | YoY%  | Price/<br>Sqft | YoY%  | DOM | New<br>Listings | Active<br>Listings | Pending<br>Sales | Months<br>Inventory | Close<br>To OLP |
|--------------------------|------------------|--------|------------------|--------|------------------|--------|-----------------|-------|----------------|-------|-----|-----------------|--------------------|------------------|---------------------|-----------------|
| All(New and Existing)    |                  |        |                  |        |                  |        |                 |       |                |       |     |                 |                    |                  |                     |                 |
| Residential (SF/COND/TH) | 30,968           | -12.4% | \$12,480,319,751 | -13.3% | \$403,007        | -1.1%  | \$332,500       | -0.8% | \$186          | -2.1% | 64  | 43,850          | 79,662             | 33,176           | 2.7                 | 94.7%           |
| YTD:                     | 72,480           | -17.5% | \$28,580,470,606 | -17.1% | \$394,322        | 0.5%   | \$326,800       | 0.6%  | \$183          | -0.5% | 64  | 112,390         | 79,128             | 86,884           |                     | 94.0%           |
| Single Family            | 29,077           | -11.3% | \$11,813,912,812 | -12.7% | \$406,298        | -1.6%  | \$335,000       | -0.9% | \$183          | -2.1% | 64  | 40,788          | 74,422             | 31,085           | 2.7                 | 94.6%           |
| YTD:                     | 68,011           | -16.5% | \$27,076,884,938 | -16.2% | \$398,125        | 0.3%   | \$329,999       | 0.3%  | \$180          | -0.2% | 64  | 104,654         | 74,118             | 81,505           |                     | 93.9%           |
| Townhouse                | 813              | -20.8% | \$289,114,512    | -20.2% | \$355,614        | 0.7%   | \$330,000       | 3.8%  | \$193          | 2.2%  | 59  | 1,245           | 1,903              | 940              | 2.4                 | 96.5%           |
| YTD:                     | 1,933            | -24.8% | \$662,722,137    | -24.8% | \$342,846        | 0.0%   | \$320,000       | 3.2%  | \$189          | 2.5%  | 60  | 3,133           | 1,888              | 2,424            |                     | 95.6%           |
| Condominium              | 1,044            | -31.9% | \$365,675,010    | -28.3% | \$350,263        | 5.2%   | \$263,850       | 9.3%  | \$264          | 3.1%  | 49  | 1,817           | 3,337              | 1,151            | 3.1                 | 95.8%           |
| YTD:                     | 2,492            | -34.1% | \$826,594,494    | -34.2% | \$331,699        | -0.2%  | \$245,000       | 1.2%  | \$254          | -0.5% | 53  | 4,603           | 3,121              | 2,955            |                     | 95.2%           |
| Existing Home            |                  |        |                  |        |                  |        |                 |       |                |       |     |                 |                    |                  |                     |                 |
| Residential (SF/COND/TH) | 23,123           | -19.4% | \$9,037,513,548  | -21.7% | \$390,845        | -2.8%  | \$315,000       | -2.8% | \$183          | -3.1% | 53  | 34,214          | 53,600             | 24,377           | 2.3                 | 94.9%           |
| YTD:                     | 53,840           | -25.4% | \$20,562,784,483 | -26.2% | \$381,924        | -1.1%  | \$310,000       | -1.6% | \$180          | -1.5% | 55  | 84,331          | 52,126             | 63,072           |                     | 94.2%           |
| Single Family            | 21,482           | -18.6% | \$8,484,083,237  | -21.2% | \$394,939        | -3.3%  | \$319,814       | -2.8% | \$179          | -3.2% | 54  | 31,635          | 49,608             | 22,638           | 2.3                 | 94.8%           |
| YTD:                     | 49,984           | -24.8% | \$19,324,377,955 | -25.7% | \$386,611        | -1.2%  | \$315,000       | -1.4% | \$177          | -1.3% | 55  | 77,987          | 48,393             | 58,638           |                     | 94.1%           |
| Townhouse                | 644              | -26.5% | \$218,302,387    | -29.1% | \$338,979        | -3.5%  | \$303,000       | -1.9% | \$184          | -0.8% | 55  | 925             | 1,157              | 676              | 1.8                 | 96.5%           |
| YTD:                     | 1,482            | -32.1% | \$483,183,099    | -34.7% | \$326,034        | -3.8%  | \$292,000       | -2.7% | \$181          | -0.5% | 57  | 2,237           | 1,101              | 1,740            |                     | 96.0%           |
| Condominium              | 968              | -32.8% | \$325,679,390    | -28.8% | \$336,446        | 6.0%   | \$250,000       | 8.7%  | \$258          | 2.4%  | 45  | 1,654           | 2,835              | 1,063            | 2.8                 | 96.1%           |
| YTD:                     | 2,334            | -34.4% | \$742,781,931    | -33.7% | \$318,244        | 1.0%   | \$235,000       | 2.2%  | \$248          | -0.7% | 51  | 4,107           | 2,631              | 2,694            |                     | 95.4%           |
| New Construction         |                  |        |                  |        |                  |        |                 |       |                |       |     |                 |                    |                  |                     |                 |
| Residential (SF/COND/TH) | 7,841            | 18.1%  | \$3,442,000,175  | 20.2%  | \$438,975        | 1.8%   | \$374,900       | 1.3%  | \$194          | 0.2%  | 94  | 9,636           | 26,062             | 8,799            | 4.4                 | 93.9%           |
| YTD:                     | 18,631           | 19.5%  | \$8,014,946,273  | 21.8%  | \$430,194        | 1.9%   | \$364,989       | 0.4%  | \$192          | 1.1%  | 89  | 28,059          | 27,002             | 23,812           |                     | 93.3%           |
| Single Family            | 7,592            | 18.7%  | \$3,329,291,106  | 20.8%  | \$438,526        | 1.8%   | \$371,000       | 0.5%  | \$191          | 0.1%  | 95  | 9,153           | 24,814             | 8,447            | 4.3                 | 93.8%           |
| YTD:                     | 18,018           | 20.3%  | \$7,749,604,949  | 22.9%  | \$430,104        | 2.2%   | \$363,000       | 0.3%  | \$190          | 1.4%  | 90  | 26,667          | 25,725             | 22,867           |                     | 93.3%           |
| Townhouse                | 169              | 12.7%  | \$70,785,569     | 30.0%  | \$418,850        | 15.4%  | \$409,532       | 18.6% | \$225          | 9.3%  | 71  | 320             | 746                | 264              | 4.9                 | 96.2%           |
| YTD:                     | 450              | 16.3%  | \$179,199,132    | 27.0%  | \$398,220        | 9.2%   | \$386,745       | 13.4% | \$217          | 7.8%  | 69  | 896             | 786                | 684              |                     | 94.3%           |
| Condominium              | 75               | -17.6% | \$39,770,868     | -24.6% | \$530,278        | -8.5%  | \$500,000       | 14.0% | \$338          | 7.5%  | 90  | 163             | 502                | 88               | 9.4                 | 91.9%           |
| YTD:                     | 156              | -30.4% | \$83,271,052     | -38.9% | \$533,789        | -12.3% | \$469,005       | 4.2%  | \$336          | 0.7%  | 92  | 496             | 490                | 261              |                     | 93.2%           |

\* Residential includes Single Family, Condominium and Townhouse.