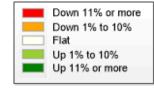

Market Analysis By County: Kimble County

| Property Type      |               | Closed<br>Sales* |   | YoY%    | Dollar<br>Volume | YoY%    | Average<br>Price | YoY%    | Median<br>Price | YoY%    | Price/<br>Sqft | YoY%    | DOM | New<br>Listings | Active<br>Listings | Pending<br>Sales | Months<br>Inventory | Close<br>To OLP |
|--------------------|---------------|------------------|---|---------|------------------|---------|------------------|---------|-----------------|---------|----------------|---------|-----|-----------------|--------------------|------------------|---------------------|-----------------|
| All(New and Exis   | <u>sting)</u> |                  |   |         |                  |         |                  |         |                 |         |                |         |     |                 |                    |                  |                     |                 |
| Residential (SF/CO | OND/TH)       |                  | 1 | 0.0%    | \$900,000        | 1025.0% | \$900,000        | 1025.0% | \$900,000       | 1025.0% | \$533          | 710.4%  | 94  | 7               | 10                 | 1                | 12.0                | 81.8%           |
|                    | YTD:          |                  | 2 | -33.3%  | \$970,000        | -34.9%  | \$485,000        | -2.4%   | \$485,000       | 9.0%    | \$286          | 17.1%   | 53  | 10              | 8                  | 3                |                     | 81.8%           |
| Single Family      |               |                  | 1 | 0.0%    | \$900,000        | 1025.0% | \$900,000        | 1025.0% | \$900,000       | 1025.0% | \$533          | 710.4%  | 94  | 7               | 10                 | 1                | 12.0                | 81.8%           |
|                    | YTD:          |                  | 2 | -33.3%  | \$970,000        | -34.9%  | \$485,000        | -2.4%   | \$485,000       | 9.0%    | \$286          | 17.1%   | 53  | 10              | 8                  | 3                |                     | 81.8%           |
| Townhouse          |               |                  | - | 0.0%    | -                | 0.0%    | -                | 0.0%    | -               | 0.0%    | -              | 0.0%    | -   | -               | -                  | -                | -                   | 0.0%            |
|                    | YTD:          |                  | - | 0.0%    | -                | 0.0%    | -                | 0.0%    | -               | 0.0%    | -              | 0.0%    | -   | -               | -                  | -                |                     | 0.0%            |
| Condominium        |               |                  | - | 0.0%    | -                | 0.0%    | -                | 0.0%    | -               | 0.0%    | -              | 0.0%    | -   | -               | -                  | -                | -                   | 0.0%            |
|                    | YTD:          |                  | - | 0.0%    | -                | 0.0%    | -                | 0.0%    | -               | 0.0%    | -              | 0.0%    | -   | -               | -                  | -                |                     | 0.0%            |
| Existing Home      |               |                  |   |         |                  |         |                  |         |                 |         |                |         |     |                 |                    |                  |                     |                 |
| Residential (SF/CO | OND/TH)       |                  | - | -100.0% | -                | -100.0% | -                | -100.0% | -               | -100.0% | -              | -100.0% | -   | 7               | 10                 | -                | 15.0                | 0.0%            |
|                    | YTD:          |                  | 1 | -66.7%  | \$70,000         | -95.3%  | \$70,000         | -85.9%  | \$70,000        | -84.3%  | \$39           | -84.0%  | 13  | 10              | 7                  | 2                |                     | 0.0%            |
| Single Family      |               |                  | - | -100.0% | -                | -100.0% | -                | -100.0% | -               | -100.0% | -              | -100.0% | -   | 7               | 10                 | -                | 15.0                | 0.0%            |
|                    | YTD:          |                  | 1 | -66.7%  | \$70,000         | -95.3%  | \$70,000         | -85.9%  | \$70,000        | -84.3%  | \$39           | -84.0%  | 13  | 10              | 7                  | 2                |                     | 0.0%            |
| Townhouse          |               |                  | - | 0.0%    | -                | 0.0%    | -                | 0.0%    | -               | 0.0%    | -              | 0.0%    | -   | -               | -                  | -                | -                   | 0.0%            |
|                    | YTD:          |                  | - | 0.0%    | -                | 0.0%    | -                | 0.0%    | -               | 0.0%    | -              | 0.0%    | -   | -               | -                  | -                |                     | 0.0%            |
| Condominium        |               |                  | - | 0.0%    | -                | 0.0%    | -                | 0.0%    | -               | 0.0%    | -              | 0.0%    | -   | -               | -                  | -                | -                   | 0.0%            |
|                    | YTD:          |                  | - | 0.0%    | -                | 0.0%    | -                | 0.0%    | -               | 0.0%    | -              | 0.0%    | -   | -               | -                  | -                |                     | 0.0%            |
| New Constructio    | <u></u>       |                  |   |         |                  |         |                  |         |                 |         |                |         |     |                 |                    |                  |                     |                 |
| Residential (SF/CO | OND/TH)       |                  | 1 | 100.0%  | \$900,000        | 100.0%  | \$900,000        | 100.0%  | \$900,000       | 100.0%  | \$533          | 100.0%  | 94  | -               | -                  | 1                | -                   | 81.8%           |
|                    | YTD:          |                  | 1 | 100.0%  | \$900,000        | 100.0%  | \$900,000        | 100.0%  | \$900,000       | 100.0%  | \$533          | 100.0%  | 94  | -               | 1                  | 1                |                     | 81.8%           |
| Single Family      |               |                  | 1 | 100.0%  | \$900,000        | 100.0%  | \$900,000        | 100.0%  | \$900,000       | 100.0%  | \$533          | 100.0%  | 94  | -               | -                  | 1                | -                   | 81.8%           |
|                    | YTD:          |                  | 1 | 100.0%  | \$900,000        | 100.0%  | \$900,000        | 100.0%  | \$900,000       | 100.0%  | \$533          | 100.0%  | 94  | -               | 1                  | 1                |                     | 81.8%           |
| Townhouse          |               |                  | - | 0.0%    | -                | 0.0%    | -                | 0.0%    | -               | 0.0%    | -              | 0.0%    | -   | -               | -                  | -                | -                   | 0.0%            |
|                    | YTD:          |                  | - | 0.0%    | -                | 0.0%    | -                | 0.0%    | -               | 0.0%    | -              | 0.0%    | -   | -               | -                  | -                |                     | 0.0%            |
| Condominium        |               |                  | - | 0.0%    | -                | 0.0%    | -                | 0.0%    | -               | 0.0%    | -              | 0.0%    | -   | -               | -                  | -                | -                   | 0.0%            |
|                    | YTD:          |                  | - | 0.0%    | -                | 0.0%    | -                | 0.0%    | -               | 0.0%    | -              | 0.0%    | -   | -               | -                  | -                |                     | 0.0%            |