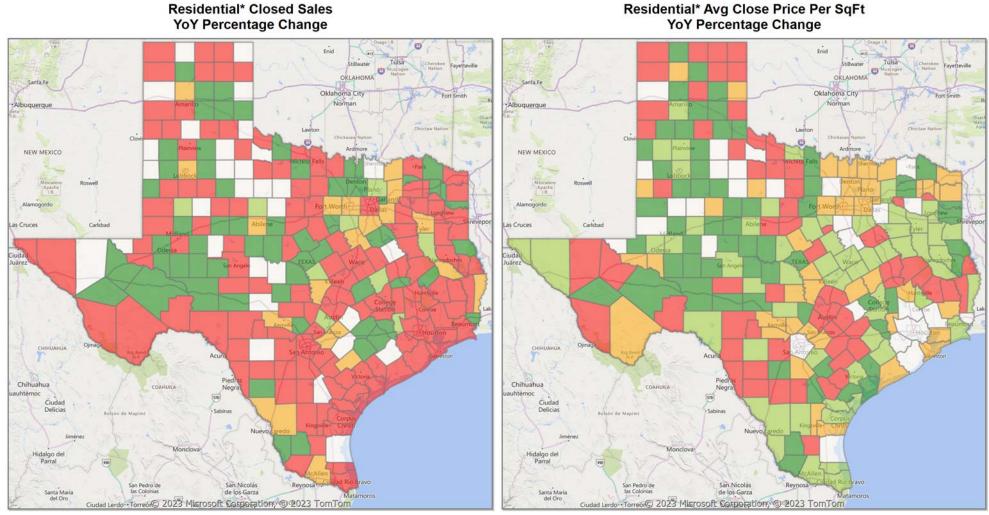

## **Comparison By County in Texas**

\* Residential includes Single Family, Condominium and Townhouse.

| Market Analysis By County: Blanco County | Market | Analysis | By Co | ounty: H | Blanco | County |
|------------------------------------------|--------|----------|-------|----------|--------|--------|
|------------------------------------------|--------|----------|-------|----------|--------|--------|