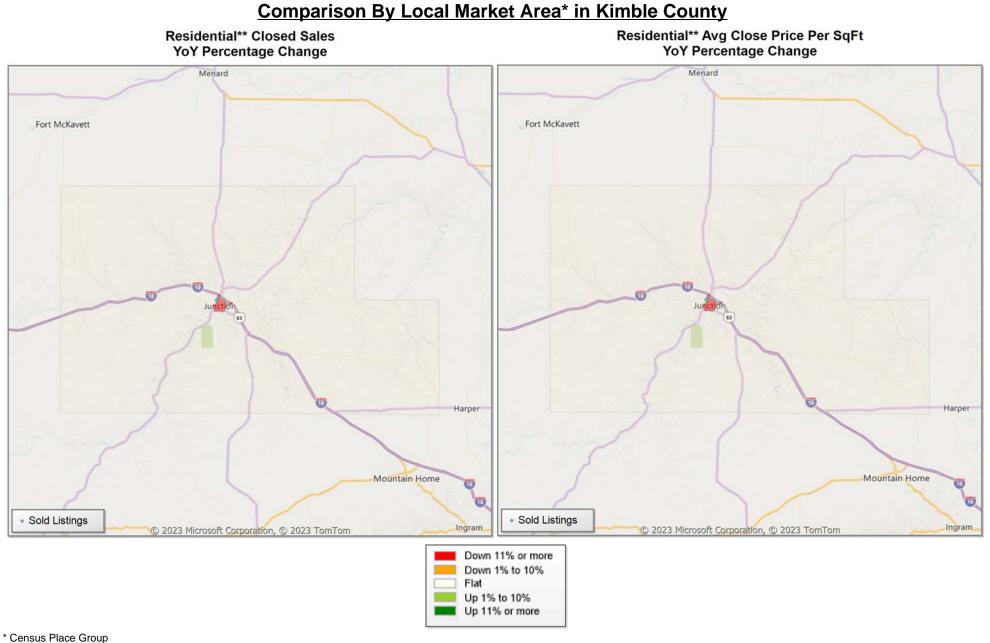

Market Analysis By County: Kimble County

| Property Type      |               | Closed<br>Sales* |   | YoY%    | Dollar<br>Volume | YoY%    | Average<br>Price | YoY%    | Median<br>Price | YoY%    | Price/<br>Sqft | YoY%    | DOM | New<br>Listings | Active<br>Listings | Pending<br>Sales | Months<br>Inventory | Close<br>To OLP |
|--------------------|---------------|------------------|---|---------|------------------|---------|------------------|---------|-----------------|---------|----------------|---------|-----|-----------------|--------------------|------------------|---------------------|-----------------|
| All(New and Exis   | <u>sting)</u> |                  |   |         |                  |         |                  |         |                 |         |                |         |     |                 |                    |                  |                     |                 |
| Residential (SF/CO | OND/TH)       |                  | 1 | 0.0%    | \$900,000        | 1025.0% | \$900,000        | 1025.0% | \$900,000       | 1025.0% | \$533          | 710.4%  | 94  | 7               | 10                 | 1                | 12.0                | 81.8%           |
|                    | YTD:          |                  | 2 | -33.3%  | \$970,000        | -34.9%  | \$485,000        | -2.4%   | \$485,000       | 9.0%    | \$286          | 17.1%   | 53  | 10              | 8                  | 3                |                     | 81.8%           |
| Single Family      |               |                  | 1 | 0.0%    | \$900,000        | 1025.0% | \$900,000        | 1025.0% | \$900,000       | 1025.0% | \$533          | 710.4%  | 94  | 7               | 10                 | 1                | 12.0                | 81.8%           |
|                    | YTD:          |                  | 2 | -33.3%  | \$970,000        | -34.9%  | \$485,000        | -2.4%   | \$485,000       | 9.0%    | \$286          | 17.1%   | 53  | 10              | 8                  | 3                |                     | 81.8%           |
| Townhouse          |               |                  | - | 0.0%    | -                | 0.0%    | -                | 0.0%    | -               | 0.0%    | -              | 0.0%    | -   | -               | -                  | -                | -                   | 0.0%            |
|                    | YTD:          |                  | - | 0.0%    | -                | 0.0%    | -                | 0.0%    | -               | 0.0%    | -              | 0.0%    | -   | -               | -                  | -                |                     | 0.0%            |
| Condominium        |               |                  | - | 0.0%    | -                | 0.0%    | -                | 0.0%    | -               | 0.0%    | -              | 0.0%    | -   | -               | -                  | -                | -                   | 0.0%            |
|                    | YTD:          |                  | - | 0.0%    | -                | 0.0%    | -                | 0.0%    | -               | 0.0%    | -              | 0.0%    | -   | -               | -                  | -                |                     | 0.0%            |
| Existing Home      |               |                  |   |         |                  |         |                  |         |                 |         |                |         |     |                 |                    |                  |                     |                 |
| Residential (SF/CO | OND/TH)       |                  | - | -100.0% | -                | -100.0% | -                | -100.0% | -               | -100.0% | -              | -100.0% | -   | 7               | 10                 | -                | 15.0                | 0.0%            |
|                    | YTD:          |                  | 1 | -66.7%  | \$70,000         | -95.3%  | \$70,000         | -85.9%  | \$70,000        | -84.3%  | \$39           | -84.0%  | 13  | 10              | 7                  | 2                |                     | 0.0%            |
| Single Family      |               |                  | - | -100.0% | -                | -100.0% | -                | -100.0% | -               | -100.0% | -              | -100.0% | -   | 7               | 10                 | -                | 15.0                | 0.0%            |
|                    | YTD:          |                  | 1 | -66.7%  | \$70,000         | -95.3%  | \$70,000         | -85.9%  | \$70,000        | -84.3%  | \$39           | -84.0%  | 13  | 10              | 7                  | 2                |                     | 0.0%            |
| Townhouse          |               |                  | - | 0.0%    | -                | 0.0%    | -                | 0.0%    | -               | 0.0%    | -              | 0.0%    | -   | -               | -                  | -                | -                   | 0.0%            |
|                    | YTD:          |                  | - | 0.0%    | -                | 0.0%    | -                | 0.0%    | -               | 0.0%    | -              | 0.0%    | -   | -               | -                  | -                |                     | 0.0%            |
| Condominium        |               |                  | - | 0.0%    | -                | 0.0%    | -                | 0.0%    | -               | 0.0%    | -              | 0.0%    | -   | -               | -                  | -                | -                   | 0.0%            |
|                    | YTD:          |                  | - | 0.0%    | -                | 0.0%    | -                | 0.0%    | -               | 0.0%    | -              | 0.0%    | -   | -               | -                  | -                |                     | 0.0%            |
| New Constructio    | <u></u>       |                  |   |         |                  |         |                  |         |                 |         |                |         |     |                 |                    |                  |                     |                 |
| Residential (SF/CO | OND/TH)       |                  | 1 | 100.0%  | \$900,000        | 100.0%  | \$900,000        | 100.0%  | \$900,000       | 100.0%  | \$533          | 100.0%  | 94  | -               | -                  | 1                | -                   | 81.8%           |
|                    | YTD:          |                  | 1 | 100.0%  | \$900,000        | 100.0%  | \$900,000        | 100.0%  | \$900,000       | 100.0%  | \$533          | 100.0%  | 94  | -               | 1                  | 1                |                     | 81.8%           |
| Single Family      |               |                  | 1 | 100.0%  | \$900,000        | 100.0%  | \$900,000        | 100.0%  | \$900,000       | 100.0%  | \$533          | 100.0%  | 94  | -               | -                  | 1                | -                   | 81.8%           |
|                    | YTD:          |                  | 1 | 100.0%  | \$900,000        | 100.0%  | \$900,000        | 100.0%  | \$900,000       | 100.0%  | \$533          | 100.0%  | 94  | -               | 1                  | 1                |                     | 81.8%           |
| Townhouse          |               |                  | - | 0.0%    | -                | 0.0%    | -                | 0.0%    | -               | 0.0%    | -              | 0.0%    | -   | -               | -                  | -                | -                   | 0.0%            |
|                    | YTD:          |                  | - | 0.0%    | -                | 0.0%    | -                | 0.0%    | -               | 0.0%    | -              | 0.0%    | -   | -               | -                  | -                |                     | 0.0%            |
| Condominium        |               |                  | - | 0.0%    | -                | 0.0%    | -                | 0.0%    | -               | 0.0%    | -              | 0.0%    | -   | -               | -                  | -                | -                   | 0.0%            |
|                    | YTD:          |                  | - | 0.0%    | -                | 0.0%    | -                | 0.0%    | -               | 0.0%    | -              | 0.0%    | -   | -               | -                  | -                |                     | 0.0%            |

\* Local Market Area Code: 91; Type: Census Place Group