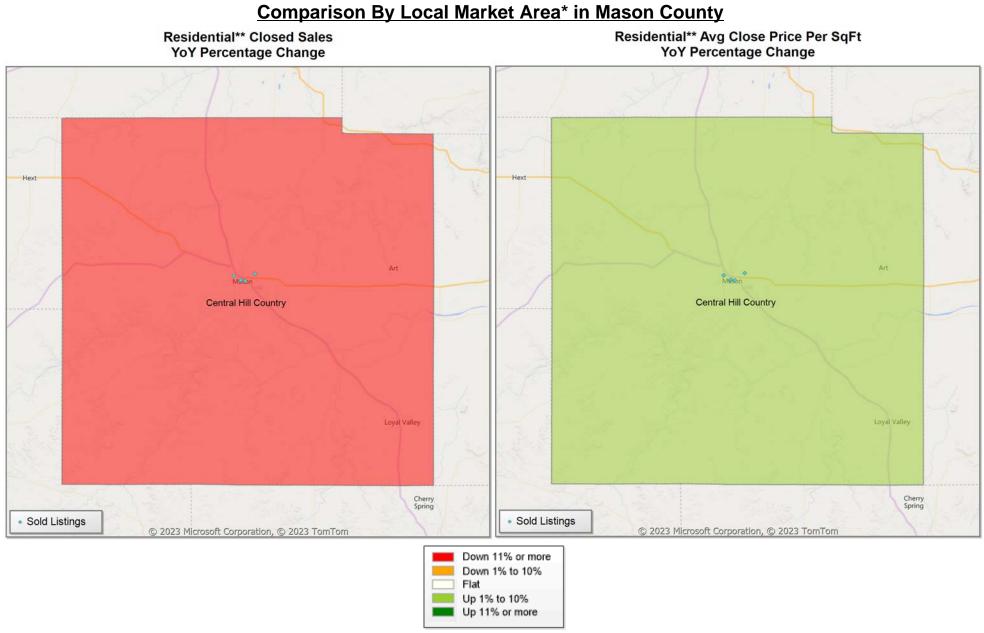

Market Analysis By County: Mason County

| Property Type      |              | Closed<br>Sales* | YoY  | Dollar<br>% Volume | YoY%   | Average<br>Price | YoY%   | Median<br>Price | YoY%   | Price/<br>Sqft | YoY%   | DOM | New<br>Listings | Active<br>Listings | Pending<br>Sales | Months<br>Inventory | Close<br>To OLP |
|--------------------|--------------|------------------|------|--------------------|--------|------------------|--------|-----------------|--------|----------------|--------|-----|-----------------|--------------------|------------------|---------------------|-----------------|
| All(New and Exis   | <u>ting)</u> |                  |      |                    |        |                  |        |                 |        |                |        |     |                 |                    |                  |                     |                 |
| Residential (SF/CC | ND/TH)       | 5                | 25.  | \$954,000          | -27.7% | \$190,800        | -42.2% | \$200,000       | -45.5% | \$162          | -37.4% | 133 | 11              | 38                 | 1                | 12.7                | 83.9%           |
|                    | YTD:         | 7                | -41. | 7% \$1,669,250     | -60.2% | \$238,464        | -31.8% | \$250,000       | -31.0% | \$182          | -27.6% | 126 | 31              | 29                 | 4                |                     | 86.0%           |
| Single Family      |              | 5                | 25.  | 0% \$954,000       | -27.7% | \$190,800        | -42.2% | \$200,000       | -45.5% | \$162          | -37.4% | 133 | 11              | 38                 | 1                | 12.7                | 83.9%           |
|                    | YTD:         | 7                | -41. | 7% \$1,669,250     | -60.2% | \$238,464        | -31.8% | \$250,000       | -31.0% | \$182          | -27.6% | 126 | 31              | 29                 | 4                |                     | 86.0%           |
| Townhouse          |              | -                | 0.   | 0% -               | 0.0%   | -                | 0.0%   | -               | 0.0%   | -              | 0.0%   | -   | -               | -                  | -                | -                   | 0.0%            |
|                    | YTD:         | -                | 0.   | 0% -               | 0.0%   | -                | 0.0%   | -               | 0.0%   | -              | 0.0%   | -   | -               | -                  | -                |                     | 0.0%            |
| Condominium        |              | -                | 0.   | 0% -               | 0.0%   | -                | 0.0%   | -               | 0.0%   | -              | 0.0%   | -   | -               | -                  | -                | -                   | 0.0%            |
|                    | YTD:         | -                | 0.   | 0% -               | 0.0%   | -                | 0.0%   | -               | 0.0%   | -              | 0.0%   | -   | -               | -                  | -                |                     | 0.0%            |
| Existing Home      |              |                  |      |                    |        |                  |        |                 |        |                |        |     |                 |                    |                  |                     |                 |
| Residential (SF/CC | ND/TH)       | 5                | 25.  | 0% \$954,000       | -27.7% | \$190,800        | -42.2% | \$200,000       | -45.5% | \$162          | -37.4% | 133 | 11              | 38                 | 1                | 13.8                | 83.9%           |
|                    | YTD:         | 7                | -41. | 7% \$1,669,250     | -60.2% | \$238,464        | -31.8% | \$250,000       | -31.0% | \$182          | -27.6% | 126 | 31              | 29                 | 4                |                     | 86.0%           |
| Single Family      |              | 5                | 25.  | 0% \$954,000       | -27.7% | \$190,800        | -42.2% | \$200,000       | -45.5% | \$162          | -37.4% | 133 | 11              | 38                 | 1                | 13.8                | 83.9%           |
|                    | YTD:         | 7                | -41. | 7% \$1,669,250     | -60.2% | \$238,464        | -31.8% | \$250,000       | -31.0% | \$182          | -27.6% | 126 | 31              | 29                 | 4                |                     | 86.0%           |
| Townhouse          |              | -                | 0.   | 0% -               | 0.0%   | -                | 0.0%   | -               | 0.0%   | -              | 0.0%   | -   | -               | -                  | -                | -                   | 0.0%            |
|                    | YTD:         | -                | 0.   | 0% -               | 0.0%   | -                | 0.0%   | -               | 0.0%   | -              | 0.0%   | -   | -               | -                  | -                |                     | 0.0%            |
| Condominium        |              | -                | 0.   | 0% -               | 0.0%   | -                | 0.0%   | -               | 0.0%   | -              | 0.0%   | -   | -               | -                  | -                | -                   | 0.0%            |
|                    | YTD:         | -                | 0.   | 0% -               | 0.0%   | -                | 0.0%   | -               | 0.0%   | -              | 0.0%   | -   | -               | -                  | -                |                     | 0.0%            |
| New Construction   | <u>1</u>     |                  |      |                    |        |                  |        |                 |        |                |        |     |                 |                    |                  |                     |                 |
| Residential (SF/CC | ND/TH)       | -                | 0.   | 0% -               | 0.0%   | -                | 0.0%   | -               | 0.0%   | -              | 0.0%   | -   | -               | -                  | -                | -                   | 0.0%            |
|                    | YTD:         | -                | 0.   | 0% -               | 0.0%   | -                | 0.0%   | -               | 0.0%   | -              | 0.0%   | -   | -               | -                  | -                |                     | 0.0%            |
| Single Family      |              | -                | 0.   | 0% -               | 0.0%   | -                | 0.0%   | -               | 0.0%   | -              | 0.0%   | -   | -               | -                  | -                | -                   | 0.0%            |
|                    | YTD:         | -                | 0.   | 0% -               | 0.0%   | -                | 0.0%   | -               | 0.0%   | -              | 0.0%   | -   | -               | -                  | -                |                     | 0.0%            |
| Townhouse          |              | -                | 0.   | 0% -               | 0.0%   | -                | 0.0%   | -               | 0.0%   | -              | 0.0%   | -   | -               | -                  | -                | -                   | 0.0%            |
|                    | YTD:         | -                | 0.   | 0% -               | 0.0%   | -                | 0.0%   | -               | 0.0%   | -              | 0.0%   | -   | -               | -                  | -                |                     | 0.0%            |
| Condominium        |              | -                | 0.   | 0% -               | 0.0%   | -                | 0.0%   | -               | 0.0%   | -              | 0.0%   | -   | -               | -                  | -                | -                   | 0.0%            |
|                    | YTD:         | -                | 0.   |                    | 0.0%   | -                | 0.0%   | -               | 0.0%   | -              | 0.0%   | -   | -               | -                  | -                |                     | 0.0%            |

\* Local Market Area Code: CHC; Type: Custom Defined Market \*\* Closed Sale counts for most recent 3 months are Preliminary.