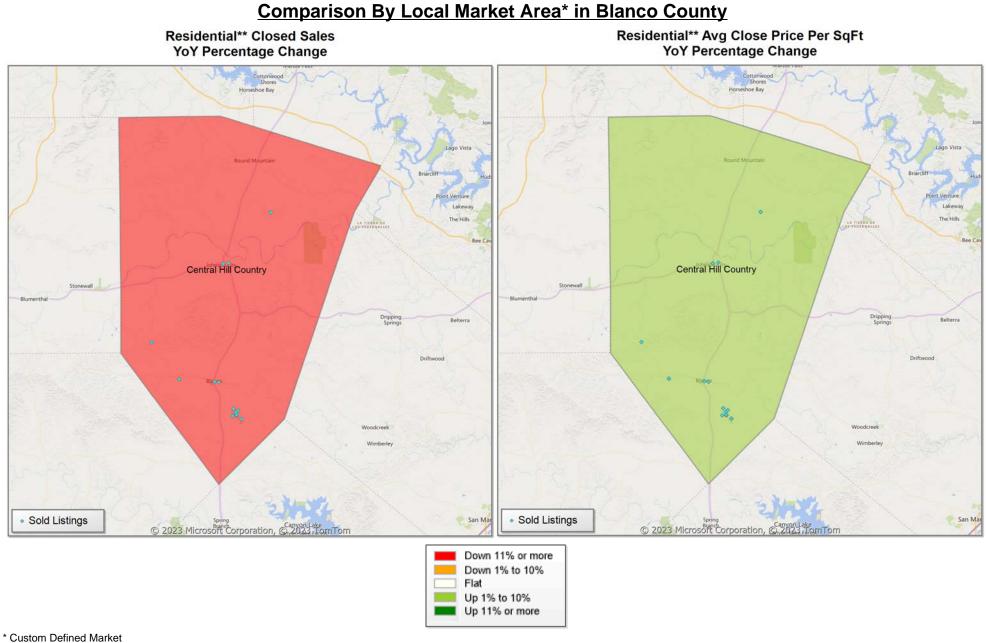

Market Analysis By County: Gillespie County

| Property Type         |          | Closed<br>Sales* | YoY%   | Dollar<br>Volume | YoY%   | Average<br>Price | YoY%  | Median<br>Price | YoY%  | Price/<br>Sqft | YoY%  | DOM | New<br>Listings | Active<br>Listings | Pending<br>Sales | Months<br>Inventory | Close<br>To OLP |
|-----------------------|----------|------------------|--------|------------------|--------|------------------|-------|-----------------|-------|----------------|-------|-----|-----------------|--------------------|------------------|---------------------|-----------------|
| All(New and Existing) | <u>)</u> |                  |        |                  |        |                  |       |                 |       |                |       |     |                 |                    |                  |                     |                 |
| Residential (SF/COND/ | TH)      | 26               | -38.1% | \$18,780,400     | -33.9% | \$722,323        | 6.8%  | \$595,000       | 6.1%  | \$339          | 4.6%  | 112 | 66              | 216                | 42               | 6.9                 | 91.7%           |
| Y                     | TD:      | 66               | -42.6% | \$44,963,379     | -39.4% | \$681,263        | 5.7%  | \$587,500       | 8.8%  | \$317          | -6.8% | 108 | 175             | 203                | 74               |                     | 92.5%           |
| Single Family         |          | 26               | -38.1% | \$18,780,400     | -33.9% | \$722,323        | 6.8%  | \$595,000       | 6.1%  | \$339          | 4.6%  | 112 | 66              | 212                | 42               | 6.8                 | 91.7%           |
| Y                     | TD:      | 66               | -42.6% | \$44,963,379     | -39.4% | \$681,263        | 5.7%  | \$587,500       | 8.8%  | \$317          | -6.8% | 108 | 174             | 200                | 74               |                     | 92.5%           |
| Townhouse             |          | -                | 0.0%   | -                | 0.0%   | -                | 0.0%  | -               | 0.0%  | -              | 0.0%  | -   | -               | 4                  | -                | -                   | 0.0%            |
| Y                     | TD:      | -                | 0.0%   | -                | 0.0%   | -                | 0.0%  | -               | 0.0%  | -              | 0.0%  | -   | 1               | 3                  | -                |                     | 0.0%            |
| Condominium           |          | -                | 0.0%   | -                | 0.0%   | -                | 0.0%  | -               | 0.0%  | -              | 0.0%  | -   | -               | -                  | -                | -                   | 0.0%            |
| Y                     | TD:      | -                | 0.0%   | -                | 0.0%   | -                | 0.0%  | -               | 0.0%  | -              | 0.0%  | -   | -               | -                  | -                |                     | 0.0%            |
| Existing Home         |          |                  |        |                  |        |                  |       |                 |       |                |       |     |                 |                    |                  |                     |                 |
| Residential (SF/COND/ | TH)      | 21               | -38.2% | \$16,067,400     | -34.1% | \$765,114        | 6.7%  | \$643,000       | -7.8% | \$355          | 3.5%  | 114 | 59              | 190                | 32               | 7.4                 | 90.2%           |
| Y                     | TD:      | 53               | -43.0% | \$37,224,989     | -40.3% | \$702,358        | 4.8%  | \$600,000       | 6.2%  | \$324          | -9.8% | 109 | 151             | 170                | 59               |                     | 91.3%           |
| Single Family         |          | 21               | -38.2% | \$16,067,400     | -34.1% | \$765,114        | 6.7%  | \$643,000       | -7.8% | \$355          | 3.5%  | 114 | 59              | 186                | 32               | 7.2                 | 90.2%           |
| Y                     | TD:      | 53               | -43.0% | \$37,224,989     | -40.3% | \$702,358        | 4.8%  | \$600,000       | 6.2%  | \$324          | -9.8% | 109 | 150             | 166                | 59               |                     | 91.3%           |
| Townhouse             |          | -                | 0.0%   | -                | 0.0%   | -                | 0.0%  | -               | 0.0%  | -              | 0.0%  | -   | -               | 4                  | -                | -                   | 0.0%            |
| Y                     | TD:      | -                | 0.0%   | -                | 0.0%   | -                | 0.0%  | -               | 0.0%  | -              | 0.0%  | -   | 1               | 3                  | -                |                     | 0.0%            |
| Condominium           |          | -                | 0.0%   | -                | 0.0%   | -                | 0.0%  | -               | 0.0%  | -              | 0.0%  | -   | -               | -                  | -                | -                   | 0.0%            |
| Y                     | TD:      | -                | 0.0%   | -                | 0.0%   | -                | 0.0%  | -               | 0.0%  | -              | 0.0%  | -   | -               | -                  | -                |                     | 0.0%            |
| New Construction      |          |                  |        |                  |        |                  |       |                 |       |                |       |     |                 |                    |                  |                     |                 |
| Residential (SF/COND/ | TH)      | 5                | -37.5% | \$2,713,000      | -32.7% | \$542,600        | 7.7%  | \$470,000       | 0.8%  | \$274          | 11.7% | 105 | 7               | 26                 | 10               | 4.7                 | 97.7%           |
| Y                     | TD:      | 13               | -40.9% | \$7,738,390      | -34.4% | \$595,261        | 11.0% | \$539,900       | 15.0% | \$285          | 12.0% | 104 | 24              | 33                 | 15               |                     | 98.1%           |
| Single Family         |          | 5                | -37.5% | \$2,713,000      | -32.7% | \$542,600        | 7.7%  | \$470,000       | 0.8%  | \$274          | 11.7% | 105 | 7               | 26                 | 10               | 4.7                 | 97.7%           |
| Y                     | TD:      | 13               | -40.9% | \$7,738,390      | -34.4% | \$595,261        | 11.0% | \$539,900       | 15.0% | \$285          | 12.0% | 104 | 24              | 33                 | 15               |                     | 98.1%           |
| Townhouse             |          | -                | 0.0%   | -                | 0.0%   | -                | 0.0%  | -               | 0.0%  | -              | 0.0%  | -   | -               | -                  | -                | -                   | 0.0%            |
| Y                     | TD:      | -                | 0.0%   | -                | 0.0%   | -                | 0.0%  | -               | 0.0%  | -              | 0.0%  | -   | -               | -                  | -                |                     | 0.0%            |
| Condominium           |          | -                | 0.0%   | -                | 0.0%   | -                | 0.0%  | -               | 0.0%  | -              | 0.0%  | -   | -               | -                  | -                | -                   | 0.0%            |
| Y                     | TD:      | -                | 0.0%   | -                | 0.0%   | -                | 0.0%  | -               | 0.0%  | -              | 0.0%  | -   | -               | -                  | -                |                     | 0.0%            |

\* Local Market Area Code: 335; Type: Census Place Group \*\* Closed Sale counts for most recent 3 months are Preliminary.

Market Analysis By Local Market Area\*: Harper

| Property Type      |               | Closed<br>Sales** |   | YoY%   | Dollar<br>Volume | YoY%   | Average<br>Price | YoY%   | Median<br>Price | YoY%   | Price/<br>Sqft | YoY%   | DOM | New<br>Listings | Active<br>Listings | Pending<br>Sales | Months<br>Inventory | Close<br>To OLF |
|--------------------|---------------|-------------------|---|--------|------------------|--------|------------------|--------|-----------------|--------|----------------|--------|-----|-----------------|--------------------|------------------|---------------------|-----------------|
| All(New and Exis   | <u>sting)</u> |                   |   |        |                  |        |                  |        |                 |        |                |        |     |                 |                    |                  |                     |                 |
| Residential (SF/CC | OND/TH)       |                   | 2 | -33.3% | \$890,900        | -6.9%  | \$445,450        | 39.7%  | \$445,450       | 41.4%  | \$246          | 31.6%  | 131 | 5               | 19                 | 2                | 14.3                | 3 73.8%         |
|                    | YTD:          |                   | 4 | -33.3% | \$1,503,900      | -7.3%  | \$375,975        | 39.1%  | \$368,950       | 49.1%  | \$243          | 54.6%  | 115 | 14              | 17                 | 5                |                     | 87.1%           |
| Single Family      |               |                   | 2 | -33.3% | \$890,900        | -6.9%  | \$445,450        | 39.7%  | \$445,450       | 41.4%  | \$246          | 31.6%  | 131 | 5               | 19                 | 2                | 14.3                | 3 73.8%         |
|                    | YTD:          |                   | 4 | -33.3% | \$1,503,900      | -7.3%  | \$375,975        | 39.1%  | \$368,950       | 49.1%  | \$243          | 54.6%  | 115 | 14              | 17                 | 5                |                     | 87.1%           |
| Townhouse          |               |                   | - | 0.0%   | -                | 0.0%   | -                | 0.0%   | -               | 0.0%   | -              | 0.0%   | -   | -               | -                  | -                |                     | - 0.0%          |
|                    | YTD:          |                   | - | 0.0%   | -                | 0.0%   | -                | 0.0%   | -               | 0.0%   | -              | 0.0%   | -   | -               | -                  | -                |                     | 0.0%            |
| Condominium        |               |                   | - | 0.0%   | -                | 0.0%   | -                | 0.0%   | -               | 0.0%   | -              | 0.0%   | -   | -               | -                  | -                | •                   | - 0.0%          |
|                    | YTD:          |                   | - | 0.0%   | -                | 0.0%   | -                | 0.0%   | -               | 0.0%   | -              | 0.0%   | -   | -               | -                  | -                |                     | 0.0%            |
| Existing Home      |               |                   |   |        |                  |        |                  |        |                 |        |                |        |     |                 |                    |                  |                     |                 |
| Residential (SF/CC | OND/TH)       |                   | 2 | -33.3% | \$890,900        | -6.9%  | \$445,450        | 39.7%  | \$445,450       | 41.4%  | \$246          | 31.6%  | 131 | 3               | 14                 | 2                | 12.0                | ) 73.8%         |
|                    | YTD:          |                   | 3 | -50.0% | \$1,140,900      | -29.6% | \$380,300        | 40.7%  | \$374,900       | 51.5%  | \$239          | 52.6%  | 90  | 11              | 13                 | 4                |                     | 84.1%           |
| Single Family      |               |                   | 2 | -33.3% | \$890,900        | -6.9%  | \$445,450        | 39.7%  | \$445,450       | 41.4%  | \$246          | 31.6%  | 131 | 3               | 14                 | 2                | 12.0                | ) 73.8%         |
|                    | YTD:          |                   | 3 | -50.0% | \$1,140,900      | -29.6% | \$380,300        | 40.7%  | \$374,900       | 51.5%  | \$239          | 52.6%  | 90  | 11              | 13                 | 4                |                     | 84.1%           |
| Townhouse          |               |                   | - | 0.0%   | -                | 0.0%   | -                | 0.0%   | -               | 0.0%   | -              | 0.0%   | -   | -               | -                  | -                |                     | - 0.0%          |
|                    | YTD:          |                   | - | 0.0%   | -                | 0.0%   | -                | 0.0%   | -               | 0.0%   | -              | 0.0%   | -   | -               | -                  | -                |                     | 0.0%            |
| Condominium        |               |                   | - | 0.0%   | -                | 0.0%   | -                | 0.0%   | -               | 0.0%   | -              | 0.0%   | -   | -               | -                  | -                |                     | - 0.0%          |
|                    | YTD:          |                   | - | 0.0%   | -                | 0.0%   | -                | 0.0%   | -               | 0.0%   | -              | 0.0%   | -   | -               | -                  | -                |                     | 0.0%            |
| New Construction   | <u>n</u>      |                   |   |        |                  |        |                  |        |                 |        |                |        |     |                 |                    |                  |                     |                 |
| Residential (SF/CC | OND/TH)       |                   | - | 0.0%   | -                | 0.0%   | -                | 0.0%   | -               | 0.0%   | -              | 0.0%   | -   | 2               | 5                  | -                | 30.0                | ) 0.0%          |
|                    | YTD:          |                   | 1 | 100.0% | \$363,000        | 100.0% | \$363,000        | 100.0% | \$363,000       | 100.0% | \$252          | 100.0% | 191 | 3               | 3                  | 1                |                     | 93.2%           |
| Single Family      |               |                   | - | 0.0%   | -                | 0.0%   | _                | 0.0%   | -               | 0.0%   | -              | 0.0%   | -   | 2               | 5                  | -                | 30.0                | ) 0.0%          |
|                    | YTD:          |                   | 1 | 100.0% | \$363,000        | 100.0% | \$363,000        | 100.0% | \$363,000       | 100.0% | \$252          | 100.0% | 191 | 3               | 3                  | 1                |                     | 93.2%           |
| Townhouse          |               |                   | - | 0.0%   | -                | 0.0%   | -                | 0.0%   | -               | 0.0%   | -              | 0.0%   | -   | -               | -                  | -                | -                   | - 0.0%          |
|                    | YTD:          |                   | - | 0.0%   | -                | 0.0%   | -                | 0.0%   | -               | 0.0%   | -              | 0.0%   | -   | -               | -                  | -                |                     | 0.0%            |
| Condominium        |               |                   | - | 0.0%   | -                | 0.0%   | -                | 0.0%   | -               | 0.0%   | -              | 0.0%   | -   | -               | -                  | -                | •                   | - 0.0%          |
|                    | YTD:          |                   | _ | 0.0%   | _                | 0.0%   | _                | 0.0%   | -               | 0.0%   | _              | 0.0%   | _   | -               | -                  | _                |                     | 0.0%            |