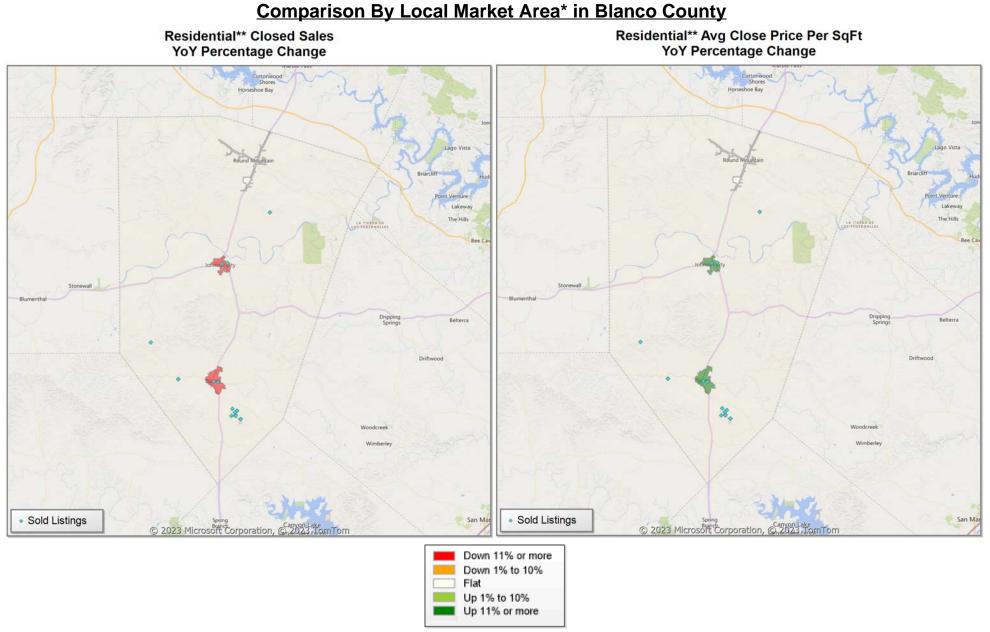

## Market Analysis By Local Market Area\*: Central Hill Country

| Property Type       |            | Closed<br>Sales** | YoY%   | Dollar<br>Volume | YoY%   | Average<br>Price | YoY%  | Median<br>Price | YoY%  | Price/<br>Sqft | YoY%  | DOM | New<br>Listings | Active<br>Listings | Pending<br>Sales | Months<br>Inventory | Close<br>To OLP |
|---------------------|------------|-------------------|--------|------------------|--------|------------------|-------|-----------------|-------|----------------|-------|-----|-----------------|--------------------|------------------|---------------------|-----------------|
| All(New and Existin | <u>ng)</u> |                   |        |                  |        |                  |       |                 |       |                |       |     |                 |                    |                  |                     |                 |
| Residential (SF/CON | ID/TH)     | 58                | -32.6% | \$34,479,359     | -27.7% | \$594,472        | 7.3%  | \$515,000       | 16.0% | \$294          | 6.4%  | 98  | 123             | 420                | 55               | 8.2                 | 93.0%           |
|                     | YTD:       | 123               | -44.6% | \$71,589,134     | -44.0% | \$582,025        | 1.0%  | \$499,000       | 1.9%  | \$287          | -5.1% | 95  | 322             | 396                | 121              |                     | 93.1%           |
| Single Family       |            | 58                | -32.6% | \$34,479,359     | -27.7% | \$594,472        | 7.3%  | \$515,000       | 16.0% | \$294          | 6.4%  | 98  | 123             | 416                | 55               | 8.2                 | 93.0%           |
|                     | YTD:       | 123               | -44.6% | \$71,589,134     | -44.0% | \$582,025        | 1.0%  | \$499,000       | 1.9%  | \$287          | -5.1% | 95  | 321             | 392                | 121              |                     | 93.1%           |
| Townhouse           |            | -                 | 0.0%   | -                | 0.0%   | -                | 0.0%  | -               | 0.0%  | -              | 0.0%  | -   | -               | 4                  | -                | -                   | 0.0%            |
|                     | YTD:       | -                 | 0.0%   | -                | 0.0%   | -                | 0.0%  | -               | 0.0%  | -              | 0.0%  | -   | 1               | 3                  | -                |                     | 0.0%            |
| Condominium         |            | -                 | 0.0%   | -                | 0.0%   | -                | 0.0%  | -               | 0.0%  | -              | 0.0%  | -   | -               | -                  | -                | -                   | 0.0%            |
|                     | YTD:       | -                 | 0.0%   | -                | 0.0%   | -                | 0.0%  | -               | 0.0%  | -              | 0.0%  | -   | -               | -                  | -                |                     | 0.0%            |
| Existing Home       |            |                   |        |                  |        |                  |       |                 |       |                |       |     |                 |                    |                  |                     |                 |
| Residential (SF/CON | ID/TH)     | 33                | -45.0% | \$21,546,232     | -40.7% | \$652,916        | 7.8%  | \$525,000       | -2.3% | \$317          | 5.7%  | 107 | 99              | 317                | 40               | 8.5                 | 89.9%           |
|                     | YTD:       | 84                | -49.4% | \$51,162,910     | -50.0% | \$609,082        | -1.2% | \$501,000       | -6.7% | \$297          | -8.7% | 98  | 242             | 279                | 83               |                     | 91.4%           |
| Single Family       |            | 33                | -45.0% | \$21,546,232     | -40.7% | \$652,916        | 7.8%  | \$525,000       | -2.3% | \$317          | 5.7%  | 107 | 99              | 313                | 40               | 8.4                 | . 89.9%         |
|                     | YTD:       | 84                | -49.4% | \$51,162,910     | -50.0% | \$609,082        | -1.2% | \$501,000       | -6.7% | \$297          | -8.7% | 98  | 241             | 276                | 83               |                     | 91.4%           |
| Townhouse           |            | -                 | 0.0%   | -                | 0.0%   | -                | 0.0%  | -               | 0.0%  | -              | 0.0%  | -   | -               | 4                  | -                | -                   | 0.0%            |
|                     | YTD:       | -                 | 0.0%   | -                | 0.0%   | -                | 0.0%  | -               | 0.0%  | -              | 0.0%  | -   | 1               | 3                  | -                |                     | 0.0%            |
| Condominium         |            | -                 | 0.0%   | -                | 0.0%   | -                | 0.0%  | -               | 0.0%  | -              | 0.0%  | -   | -               | -                  | -                | -                   | 0.0%            |
|                     | YTD:       | -                 | 0.0%   | -                | 0.0%   | -                | 0.0%  | -               | 0.0%  | -              | 0.0%  | -   | -               | -                  | -                |                     | 0.0%            |
| New Construction    |            |                   |        |                  |        |                  |       |                 |       |                |       |     |                 |                    |                  |                     |                 |
| Residential (SF/CON | ID/TH)     | 25                | -3.9%  | \$12,892,470     | 13.9%  | \$515,699        | 18.5% | \$470,000       | 13.0% | \$263          | 18.9% | 86  | 24              | 103                | 15               | 7.6                 | 97.3%           |
|                     | YTD:       | 38                | -32.1% | \$19,775,054     | -22.6% | \$520,396        | 14.0% | \$469,995       | 10.6% | \$265          | 13.6% | 87  | 80              | 116                | 38               |                     | 97.1%           |
| Single Family       |            | 25                | -3.9%  | \$12,892,470     | 13.9%  | \$515,699        | 18.5% | \$470,000       | 13.0% | \$263          | 18.9% | 86  | 24              | 103                | 15               | 7.6                 | 97.3%           |
|                     | YTD:       | 38                | -32.1% | \$19,775,054     | -22.6% | \$520,396        | 14.0% | \$469,995       | 10.6% | \$265          | 13.6% | 87  | 80              | 116                | 38               |                     | 97.1%           |
| Townhouse           |            | -                 | 0.0%   | -                | 0.0%   | -                | 0.0%  | -               | 0.0%  | -              | 0.0%  | -   | -               | -                  | -                | -                   | 0.0%            |
|                     | YTD:       | -                 | 0.0%   | -                | 0.0%   | -                | 0.0%  | -               | 0.0%  | -              | 0.0%  | -   | -               | -                  | -                |                     | 0.0%            |
| Condominium         |            | -                 | 0.0%   | -                | 0.0%   | -                | 0.0%  | -               | 0.0%  | -              | 0.0%  | -   | -               | -                  | -                | -                   | 0.0%            |
|                     | YTD:       | -                 | 0.0%   | -                | 0.0%   | -                | 0.0%  | -               | 0.0%  | -              | 0.0%  | -   | -               | -                  | -                |                     | 0.0%            |

\* Local Market Area Code: CHC; Type: Custom Defined Market \*\* Closed Sale counts for most recent 3 months are Preliminary.