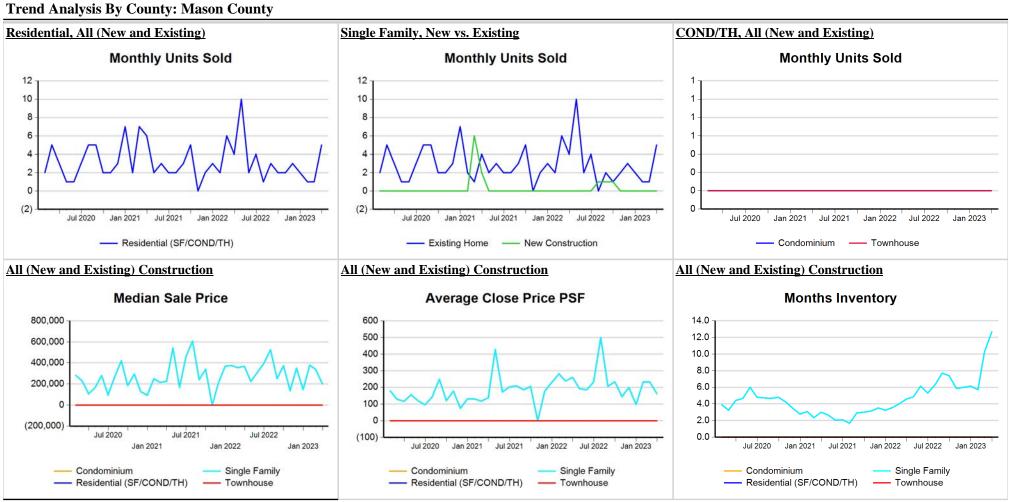

Market Analysis By County: Mason County

| Property Type      |              | Closed<br>Sales* | YoY  | Dollar<br>% Volume | YoY%   | Average<br>Price | YoY%   | Median<br>Price | YoY%   | Price/<br>Sqft | YoY%   | DOM | New<br>Listings | Active<br>Listings | Pending<br>Sales | Months<br>Inventory | Close<br>To OLP |
|--------------------|--------------|------------------|------|--------------------|--------|------------------|--------|-----------------|--------|----------------|--------|-----|-----------------|--------------------|------------------|---------------------|-----------------|
| All(New and Exis   | <u>ting)</u> |                  |      |                    |        |                  |        |                 |        |                |        |     |                 |                    |                  |                     |                 |
| Residential (SF/CC | ND/TH)       | 5                | 25.  | \$954,000          | -27.7% | \$190,800        | -42.2% | \$200,000       | -45.5% | \$162          | -37.4% | 133 | 11              | 38                 | 1                | 12.7                | 83.9%           |
|                    | YTD:         | 7                | -41. | 7% \$1,669,250     | -60.2% | \$238,464        | -31.8% | \$250,000       | -31.0% | \$182          | -27.6% | 126 | 31              | 29                 | 4                |                     | 86.0%           |
| Single Family      |              | 5                | 25.  | 0% \$954,000       | -27.7% | \$190,800        | -42.2% | \$200,000       | -45.5% | \$162          | -37.4% | 133 | 11              | 38                 | 1                | 12.7                | 83.9%           |
|                    | YTD:         | 7                | -41. | 7% \$1,669,250     | -60.2% | \$238,464        | -31.8% | \$250,000       | -31.0% | \$182          | -27.6% | 126 | 31              | 29                 | 4                |                     | 86.0%           |
| Townhouse          |              | -                | 0.   | 0% -               | 0.0%   | -                | 0.0%   | -               | 0.0%   | -              | 0.0%   | -   | -               | -                  | -                | -                   | 0.0%            |
|                    | YTD:         | -                | 0.   | 0% -               | 0.0%   | -                | 0.0%   | -               | 0.0%   | -              | 0.0%   | -   | -               | -                  | -                |                     | 0.0%            |
| Condominium        |              | -                | 0.   | 0% -               | 0.0%   | -                | 0.0%   | -               | 0.0%   | -              | 0.0%   | -   | -               | -                  | -                | -                   | 0.0%            |
|                    | YTD:         | -                | 0.   | 0% -               | 0.0%   | -                | 0.0%   | -               | 0.0%   | -              | 0.0%   | -   | -               | -                  | -                |                     | 0.0%            |
| Existing Home      |              |                  |      |                    |        |                  |        |                 |        |                |        |     |                 |                    |                  |                     |                 |
| Residential (SF/CC | ND/TH)       | 5                | 25.  | 0% \$954,000       | -27.7% | \$190,800        | -42.2% | \$200,000       | -45.5% | \$162          | -37.4% | 133 | 11              | 38                 | 1                | 13.8                | 83.9%           |
|                    | YTD:         | 7                | -41. | 7% \$1,669,250     | -60.2% | \$238,464        | -31.8% | \$250,000       | -31.0% | \$182          | -27.6% | 126 | 31              | 29                 | 4                |                     | 86.0%           |
| Single Family      |              | 5                | 25.  | 0% \$954,000       | -27.7% | \$190,800        | -42.2% | \$200,000       | -45.5% | \$162          | -37.4% | 133 | 11              | 38                 | 1                | 13.8                | 83.9%           |
|                    | YTD:         | 7                | -41. | 7% \$1,669,250     | -60.2% | \$238,464        | -31.8% | \$250,000       | -31.0% | \$182          | -27.6% | 126 | 31              | 29                 | 4                |                     | 86.0%           |
| Townhouse          |              | -                | 0.   | 0% -               | 0.0%   | -                | 0.0%   | -               | 0.0%   | -              | 0.0%   | -   | -               | -                  | -                | -                   | 0.0%            |
|                    | YTD:         | -                | 0.   | 0% -               | 0.0%   | -                | 0.0%   | -               | 0.0%   | -              | 0.0%   | -   | -               | -                  | -                |                     | 0.0%            |
| Condominium        |              | -                | 0.   | 0% -               | 0.0%   | -                | 0.0%   | -               | 0.0%   | -              | 0.0%   | -   | -               | -                  | -                | -                   | 0.0%            |
|                    | YTD:         | -                | 0.   | 0% -               | 0.0%   | -                | 0.0%   | -               | 0.0%   | -              | 0.0%   | -   | -               | -                  | -                |                     | 0.0%            |
| New Construction   | <u>1</u>     |                  |      |                    |        |                  |        |                 |        |                |        |     |                 |                    |                  |                     |                 |
| Residential (SF/CC | ND/TH)       | -                | 0.   | 0% -               | 0.0%   | -                | 0.0%   | -               | 0.0%   | -              | 0.0%   | -   | -               | -                  | -                | -                   | 0.0%            |
|                    | YTD:         | -                | 0.   | 0% -               | 0.0%   | -                | 0.0%   | -               | 0.0%   | -              | 0.0%   | -   | -               | -                  | -                |                     | 0.0%            |
| Single Family      |              | -                | 0.   | 0% -               | 0.0%   | -                | 0.0%   | -               | 0.0%   | -              | 0.0%   | -   | -               | -                  | -                | -                   | 0.0%            |
|                    | YTD:         | -                | 0.   | 0% -               | 0.0%   | -                | 0.0%   | -               | 0.0%   | -              | 0.0%   | -   | -               | -                  | -                |                     | 0.0%            |
| Townhouse          |              | -                | 0.   | 0% -               | 0.0%   | -                | 0.0%   | -               | 0.0%   | -              | 0.0%   | -   | -               | -                  | -                | -                   | 0.0%            |
|                    | YTD:         | -                | 0.   | 0% -               | 0.0%   | -                | 0.0%   | -               | 0.0%   | -              | 0.0%   | -   | -               | -                  | -                |                     | 0.0%            |
| Condominium        |              | -                | 0.   | 0% -               | 0.0%   | -                | 0.0%   | -               | 0.0%   | -              | 0.0%   | -   | -               | -                  | -                | -                   | 0.0%            |
|                    | YTD:         | -                | 0.   |                    | 0.0%   | -                | 0.0%   | -               | 0.0%   | -              | 0.0%   | -   | -               | -                  | -                |                     | 0.0%            |