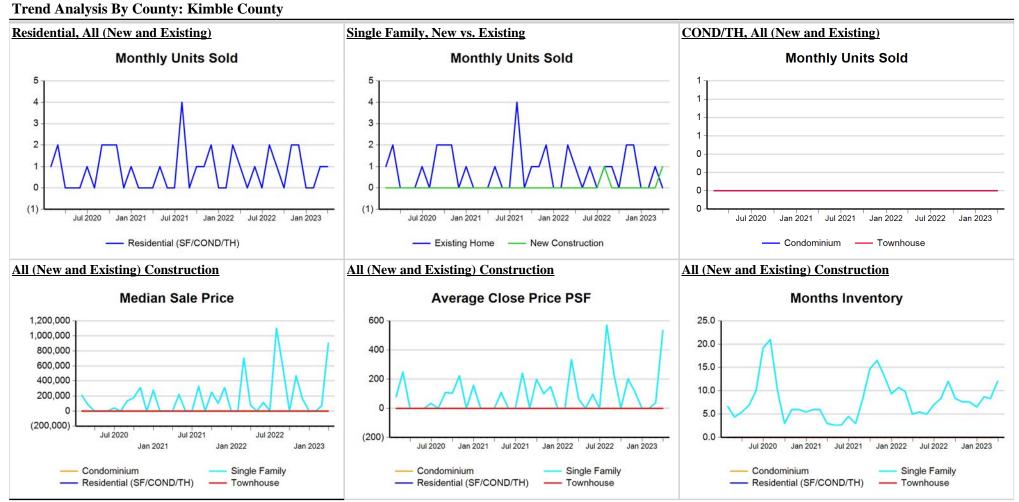

Market Analysis By County: Kimble County

| Property Type      |               | Closed<br>Sales* |   | YoY%    | Dollar<br>Volume | YoY%    | Average<br>Price | YoY%    | Median<br>Price | YoY%    | Price/<br>Sqft | YoY%    | DOM | New<br>Listings | Active<br>Listings | Pending<br>Sales | Months<br>Inventory | Close<br>To OLP |
|--------------------|---------------|------------------|---|---------|------------------|---------|------------------|---------|-----------------|---------|----------------|---------|-----|-----------------|--------------------|------------------|---------------------|-----------------|
| All(New and Exis   | <u>sting)</u> |                  |   |         |                  |         |                  |         |                 |         |                |         |     |                 |                    |                  |                     |                 |
| Residential (SF/CO | OND/TH)       |                  | 1 | 0.0%    | \$900,000        | 1025.0% | \$900,000        | 1025.0% | \$900,000       | 1025.0% | \$533          | 710.4%  | 94  | 7               | 10                 | 1                | 12.0                | 81.8%           |
|                    | YTD:          |                  | 2 | -33.3%  | \$970,000        | -34.9%  | \$485,000        | -2.4%   | \$485,000       | 9.0%    | \$286          | 17.1%   | 53  | 10              | 8                  | 3                |                     | 81.8%           |
| Single Family      |               |                  | 1 | 0.0%    | \$900,000        | 1025.0% | \$900,000        | 1025.0% | \$900,000       | 1025.0% | \$533          | 710.4%  | 94  | 7               | 10                 | 1                | 12.0                | 81.8%           |
|                    | YTD:          |                  | 2 | -33.3%  | \$970,000        | -34.9%  | \$485,000        | -2.4%   | \$485,000       | 9.0%    | \$286          | 17.1%   | 53  | 10              | 8                  | 3                |                     | 81.8%           |
| Townhouse          |               |                  | - | 0.0%    | -                | 0.0%    | -                | 0.0%    | -               | 0.0%    | -              | 0.0%    | -   | -               | -                  | -                | -                   | 0.0%            |
|                    | YTD:          |                  | - | 0.0%    | -                | 0.0%    | -                | 0.0%    | -               | 0.0%    | -              | 0.0%    | -   | -               | -                  | -                |                     | 0.0%            |
| Condominium        |               |                  | - | 0.0%    | -                | 0.0%    | -                | 0.0%    | -               | 0.0%    | -              | 0.0%    | -   | -               | -                  | -                | -                   | 0.0%            |
|                    | YTD:          |                  | - | 0.0%    | -                | 0.0%    | -                | 0.0%    | -               | 0.0%    | -              | 0.0%    | -   | -               | -                  | -                |                     | 0.0%            |
| Existing Home      |               |                  |   |         |                  |         |                  |         |                 |         |                |         |     |                 |                    |                  |                     |                 |
| Residential (SF/CO | OND/TH)       |                  | - | -100.0% | -                | -100.0% | -                | -100.0% | -               | -100.0% | -              | -100.0% | -   | 7               | 10                 | -                | 15.0                | 0.0%            |
|                    | YTD:          |                  | 1 | -66.7%  | \$70,000         | -95.3%  | \$70,000         | -85.9%  | \$70,000        | -84.3%  | \$39           | -84.0%  | 13  | 10              | 7                  | 2                |                     | 0.0%            |
| Single Family      |               |                  | - | -100.0% | -                | -100.0% | -                | -100.0% | -               | -100.0% | -              | -100.0% | -   | 7               | 10                 | -                | 15.0                | 0.0%            |
|                    | YTD:          |                  | 1 | -66.7%  | \$70,000         | -95.3%  | \$70,000         | -85.9%  | \$70,000        | -84.3%  | \$39           | -84.0%  | 13  | 10              | 7                  | 2                |                     | 0.0%            |
| Townhouse          |               |                  | - | 0.0%    | -                | 0.0%    | -                | 0.0%    | -               | 0.0%    | -              | 0.0%    | -   | -               | -                  | -                | -                   | 0.0%            |
|                    | YTD:          |                  | - | 0.0%    | -                | 0.0%    | -                | 0.0%    | -               | 0.0%    | -              | 0.0%    | -   | -               | -                  | -                |                     | 0.0%            |
| Condominium        |               |                  | - | 0.0%    | -                | 0.0%    | -                | 0.0%    | -               | 0.0%    | -              | 0.0%    | -   | -               | -                  | -                | -                   | 0.0%            |
|                    | YTD:          |                  | - | 0.0%    | -                | 0.0%    | -                | 0.0%    | -               | 0.0%    | -              | 0.0%    | -   | -               | -                  | -                |                     | 0.0%            |
| New Constructio    | <u></u>       |                  |   |         |                  |         |                  |         |                 |         |                |         |     |                 |                    |                  |                     |                 |
| Residential (SF/CO | OND/TH)       |                  | 1 | 100.0%  | \$900,000        | 100.0%  | \$900,000        | 100.0%  | \$900,000       | 100.0%  | \$533          | 100.0%  | 94  | -               | -                  | 1                | -                   | 81.8%           |
|                    | YTD:          |                  | 1 | 100.0%  | \$900,000        | 100.0%  | \$900,000        | 100.0%  | \$900,000       | 100.0%  | \$533          | 100.0%  | 94  | -               | 1                  | 1                |                     | 81.8%           |
| Single Family      |               |                  | 1 | 100.0%  | \$900,000        | 100.0%  | \$900,000        | 100.0%  | \$900,000       | 100.0%  | \$533          | 100.0%  | 94  | -               | -                  | 1                | -                   | 81.8%           |
|                    | YTD:          |                  | 1 | 100.0%  | \$900,000        | 100.0%  | \$900,000        | 100.0%  | \$900,000       | 100.0%  | \$533          | 100.0%  | 94  | -               | 1                  | 1                |                     | 81.8%           |
| Townhouse          |               |                  | - | 0.0%    | -                | 0.0%    | -                | 0.0%    | -               | 0.0%    | -              | 0.0%    | -   | -               | -                  | -                | -                   | 0.0%            |
|                    | YTD:          |                  | - | 0.0%    | -                | 0.0%    | -                | 0.0%    | -               | 0.0%    | -              | 0.0%    | -   | -               | -                  | -                |                     | 0.0%            |
| Condominium        |               |                  | - | 0.0%    | -                | 0.0%    | -                | 0.0%    | -               | 0.0%    | -              | 0.0%    | -   | -               | -                  | -                | -                   | 0.0%            |
|                    | YTD:          |                  | - | 0.0%    | -                | 0.0%    | -                | 0.0%    | -               | 0.0%    | -              | 0.0%    | -   | -               | -                  | -                |                     | 0.0%            |