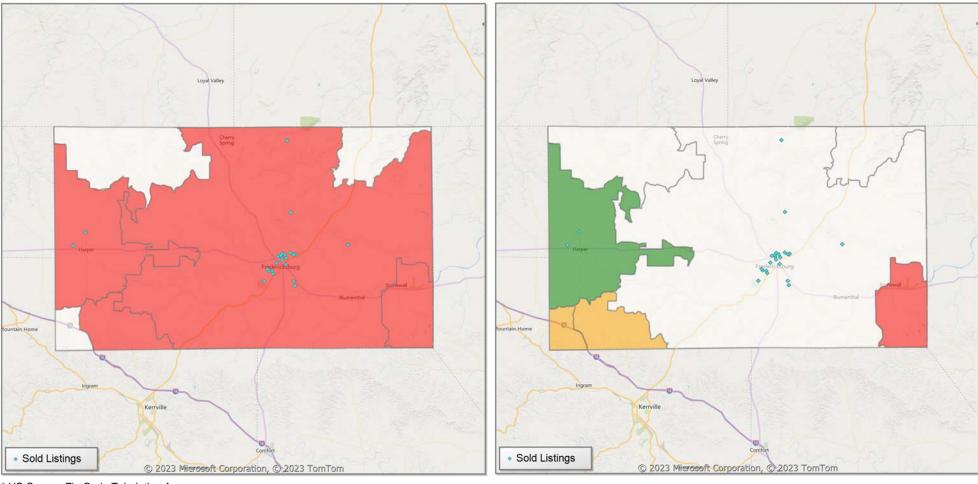

## Market Analysis By Local Market Area\*: Central Hill Country

| Property Type       |            | Closed<br>Sales** | YoY%   | Dollar<br>Volume | YoY%   | Average<br>Price | YoY%  | Median<br>Price | YoY%  | Price/<br>Sqft | YoY%  | DOM | New<br>Listings | Active<br>Listings | Pending<br>Sales | Months<br>Inventory | Close<br>To OLP |
|---------------------|------------|-------------------|--------|------------------|--------|------------------|-------|-----------------|-------|----------------|-------|-----|-----------------|--------------------|------------------|---------------------|-----------------|
| All(New and Existin | <u>ng)</u> |                   |        |                  |        |                  |       |                 |       |                |       |     |                 |                    |                  |                     |                 |
| Residential (SF/CON | ID/TH)     | 58                | -32.6% | \$34,479,359     | -27.7% | \$594,472        | 7.3%  | \$515,000       | 16.0% | \$294          | 6.4%  | 98  | 123             | 420                | 55               | 8.2                 | 93.0%           |
|                     | YTD:       | 123               | -44.6% | \$71,589,134     | -44.0% | \$582,025        | 1.0%  | \$499,000       | 1.9%  | \$287          | -5.1% | 95  | 322             | 396                | 121              |                     | 93.1%           |
| Single Family       |            | 58                | -32.6% | \$34,479,359     | -27.7% | \$594,472        | 7.3%  | \$515,000       | 16.0% | \$294          | 6.4%  | 98  | 123             | 416                | 55               | 8.2                 | 93.0%           |
|                     | YTD:       | 123               | -44.6% | \$71,589,134     | -44.0% | \$582,025        | 1.0%  | \$499,000       | 1.9%  | \$287          | -5.1% | 95  | 321             | 392                | 121              |                     | 93.1%           |
| Townhouse           |            | -                 | 0.0%   | -                | 0.0%   | -                | 0.0%  | -               | 0.0%  | -              | 0.0%  | -   | -               | 4                  | -                | -                   | 0.0%            |
|                     | YTD:       | -                 | 0.0%   | -                | 0.0%   | -                | 0.0%  | -               | 0.0%  | -              | 0.0%  | -   | 1               | 3                  | -                |                     | 0.0%            |
| Condominium         |            | -                 | 0.0%   | -                | 0.0%   | -                | 0.0%  | -               | 0.0%  | -              | 0.0%  | -   | -               | -                  | -                | -                   | 0.0%            |
|                     | YTD:       | -                 | 0.0%   | -                | 0.0%   | -                | 0.0%  | -               | 0.0%  | -              | 0.0%  | -   | -               | -                  | -                |                     | 0.0%            |
| Existing Home       |            |                   |        |                  |        |                  |       |                 |       |                |       |     |                 |                    |                  |                     |                 |
| Residential (SF/CON | ID/TH)     | 33                | -45.0% | \$21,546,232     | -40.7% | \$652,916        | 7.8%  | \$525,000       | -2.3% | \$317          | 5.7%  | 107 | 99              | 317                | 40               | 8.5                 | 89.9%           |
|                     | YTD:       | 84                | -49.4% | \$51,162,910     | -50.0% | \$609,082        | -1.2% | \$501,000       | -6.7% | \$297          | -8.7% | 98  | 242             | 279                | 83               |                     | 91.4%           |
| Single Family       |            | 33                | -45.0% | \$21,546,232     | -40.7% | \$652,916        | 7.8%  | \$525,000       | -2.3% | \$317          | 5.7%  | 107 | 99              | 313                | 40               | 8.4                 | . 89.9%         |
|                     | YTD:       | 84                | -49.4% | \$51,162,910     | -50.0% | \$609,082        | -1.2% | \$501,000       | -6.7% | \$297          | -8.7% | 98  | 241             | 276                | 83               |                     | 91.4%           |
| Townhouse           |            | -                 | 0.0%   | -                | 0.0%   | -                | 0.0%  | -               | 0.0%  | -              | 0.0%  | -   | -               | 4                  | -                | -                   | 0.0%            |
|                     | YTD:       | -                 | 0.0%   | -                | 0.0%   | -                | 0.0%  | -               | 0.0%  | -              | 0.0%  | -   | 1               | 3                  | -                |                     | 0.0%            |
| Condominium         |            | -                 | 0.0%   | -                | 0.0%   | -                | 0.0%  | -               | 0.0%  | -              | 0.0%  | -   | -               | -                  | -                | -                   | 0.0%            |
|                     | YTD:       | -                 | 0.0%   | -                | 0.0%   | -                | 0.0%  | -               | 0.0%  | -              | 0.0%  | -   | -               | -                  | -                |                     | 0.0%            |
| New Construction    |            |                   |        |                  |        |                  |       |                 |       |                |       |     |                 |                    |                  |                     |                 |
| Residential (SF/CON | ID/TH)     | 25                | -3.9%  | \$12,892,470     | 13.9%  | \$515,699        | 18.5% | \$470,000       | 13.0% | \$263          | 18.9% | 86  | 24              | 103                | 15               | 7.6                 | 97.3%           |
|                     | YTD:       | 38                | -32.1% | \$19,775,054     | -22.6% | \$520,396        | 14.0% | \$469,995       | 10.6% | \$265          | 13.6% | 87  | 80              | 116                | 38               |                     | 97.1%           |
| Single Family       |            | 25                | -3.9%  | \$12,892,470     | 13.9%  | \$515,699        | 18.5% | \$470,000       | 13.0% | \$263          | 18.9% | 86  | 24              | 103                | 15               | 7.6                 | 97.3%           |
|                     | YTD:       | 38                | -32.1% | \$19,775,054     | -22.6% | \$520,396        | 14.0% | \$469,995       | 10.6% | \$265          | 13.6% | 87  | 80              | 116                | 38               |                     | 97.1%           |
| Townhouse           |            | -                 | 0.0%   | -                | 0.0%   | -                | 0.0%  | -               | 0.0%  | -              | 0.0%  | -   | -               | -                  | -                | -                   | 0.0%            |
|                     | YTD:       | -                 | 0.0%   | -                | 0.0%   | -                | 0.0%  | -               | 0.0%  | -              | 0.0%  | -   | -               | -                  | -                |                     | 0.0%            |
| Condominium         |            | -                 | 0.0%   | -                | 0.0%   | -                | 0.0%  | -               | 0.0%  | -              | 0.0%  | -   | -               | -                  | -                | -                   | 0.0%            |
|                     | YTD:       | -                 | 0.0%   | -                | 0.0%   | -                | 0.0%  | -               | 0.0%  | -              | 0.0%  | -   | -               | -                  | -                |                     | 0.0%            |

\* Local Market Area Code: CHC; Type: Custom Defined Market \*\* Closed Sale counts for most recent 3 months are Preliminary.