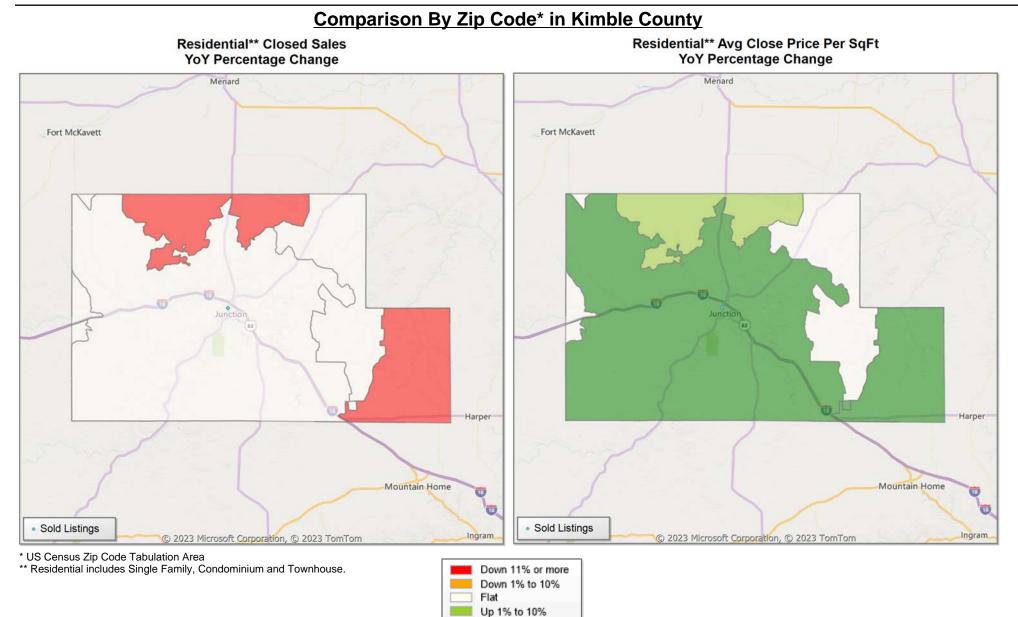

Market Analysis By County: Mason County

| Property Type      |              | Closed<br>Sales* | YoY  | Dollar<br>% Volume | YoY%   | Average<br>Price | YoY%   | Median<br>Price | YoY%   | Price/<br>Sqft | YoY%   | DOM | New<br>Listings | Active<br>Listings | Pending<br>Sales | Months<br>Inventory | Close<br>To OLP |
|--------------------|--------------|------------------|------|--------------------|--------|------------------|--------|-----------------|--------|----------------|--------|-----|-----------------|--------------------|------------------|---------------------|-----------------|
| All(New and Exis   | <u>ting)</u> |                  |      |                    |        |                  |        |                 |        |                |        |     |                 |                    |                  |                     |                 |
| Residential (SF/CC | ND/TH)       | 5                | 25.  | \$954,000          | -27.7% | \$190,800        | -42.2% | \$200,000       | -45.5% | \$162          | -37.4% | 133 | 11              | 38                 | 1                | 12.7                | 83.9%           |
|                    | YTD:         | 7                | -41. | 7% \$1,669,250     | -60.2% | \$238,464        | -31.8% | \$250,000       | -31.0% | \$182          | -27.6% | 126 | 31              | 29                 | 4                |                     | 86.0%           |
| Single Family      |              | 5                | 25.  | 0% \$954,000       | -27.7% | \$190,800        | -42.2% | \$200,000       | -45.5% | \$162          | -37.4% | 133 | 11              | 38                 | 1                | 12.7                | 83.9%           |
|                    | YTD:         | 7                | -41. | 7% \$1,669,250     | -60.2% | \$238,464        | -31.8% | \$250,000       | -31.0% | \$182          | -27.6% | 126 | 31              | 29                 | 4                |                     | 86.0%           |
| Townhouse          |              | -                | 0.   | 0% -               | 0.0%   | -                | 0.0%   | -               | 0.0%   | -              | 0.0%   | -   | -               | -                  | -                | -                   | 0.0%            |
|                    | YTD:         | -                | 0.   | 0% -               | 0.0%   | -                | 0.0%   | -               | 0.0%   | -              | 0.0%   | -   | -               | -                  | -                |                     | 0.0%            |
| Condominium        |              | -                | 0.   | 0% -               | 0.0%   | -                | 0.0%   | -               | 0.0%   | -              | 0.0%   | -   | -               | -                  | -                | -                   | 0.0%            |
|                    | YTD:         | -                | 0.   | 0% -               | 0.0%   | -                | 0.0%   | -               | 0.0%   | -              | 0.0%   | -   | -               | -                  | -                |                     | 0.0%            |
| Existing Home      |              |                  |      |                    |        |                  |        |                 |        |                |        |     |                 |                    |                  |                     |                 |
| Residential (SF/CC | ND/TH)       | 5                | 25.  | 0% \$954,000       | -27.7% | \$190,800        | -42.2% | \$200,000       | -45.5% | \$162          | -37.4% | 133 | 11              | 38                 | 1                | 13.8                | 83.9%           |
|                    | YTD:         | 7                | -41. | 7% \$1,669,250     | -60.2% | \$238,464        | -31.8% | \$250,000       | -31.0% | \$182          | -27.6% | 126 | 31              | 29                 | 4                |                     | 86.0%           |
| Single Family      |              | 5                | 25.  | 0% \$954,000       | -27.7% | \$190,800        | -42.2% | \$200,000       | -45.5% | \$162          | -37.4% | 133 | 11              | 38                 | 1                | 13.8                | 83.9%           |
|                    | YTD:         | 7                | -41. | 7% \$1,669,250     | -60.2% | \$238,464        | -31.8% | \$250,000       | -31.0% | \$182          | -27.6% | 126 | 31              | 29                 | 4                |                     | 86.0%           |
| Townhouse          |              | -                | 0.   | 0% -               | 0.0%   | -                | 0.0%   | -               | 0.0%   | -              | 0.0%   | -   | -               | -                  | -                | -                   | 0.0%            |
|                    | YTD:         | -                | 0.   | 0% -               | 0.0%   | -                | 0.0%   | -               | 0.0%   | -              | 0.0%   | -   | -               | -                  | -                |                     | 0.0%            |
| Condominium        |              | -                | 0.   | 0% -               | 0.0%   | -                | 0.0%   | -               | 0.0%   | -              | 0.0%   | -   | -               | -                  | -                | -                   | 0.0%            |
|                    | YTD:         | -                | 0.   | 0% -               | 0.0%   | -                | 0.0%   | -               | 0.0%   | -              | 0.0%   | -   | -               | -                  | -                |                     | 0.0%            |
| New Construction   | <u>1</u>     |                  |      |                    |        |                  |        |                 |        |                |        |     |                 |                    |                  |                     |                 |
| Residential (SF/CC | ND/TH)       | -                | 0.   | 0% -               | 0.0%   | -                | 0.0%   | -               | 0.0%   | -              | 0.0%   | -   | -               | -                  | -                | -                   | 0.0%            |
|                    | YTD:         | -                | 0.   | 0% -               | 0.0%   | -                | 0.0%   | -               | 0.0%   | -              | 0.0%   | -   | -               | -                  | -                |                     | 0.0%            |
| Single Family      |              | -                | 0.   | 0% -               | 0.0%   | -                | 0.0%   | -               | 0.0%   | -              | 0.0%   | -   | -               | -                  | -                | -                   | 0.0%            |
|                    | YTD:         | -                | 0.   | 0% -               | 0.0%   | -                | 0.0%   | -               | 0.0%   | -              | 0.0%   | -   | -               | -                  | -                |                     | 0.0%            |
| Townhouse          |              | -                | 0.   | 0% -               | 0.0%   | -                | 0.0%   | -               | 0.0%   | -              | 0.0%   | -   | -               | -                  | -                | -                   | 0.0%            |
|                    | YTD:         | -                | 0.   | 0% -               | 0.0%   | -                | 0.0%   | -               | 0.0%   | -              | 0.0%   | -   | -               | -                  | -                |                     | 0.0%            |
| Condominium        |              | -                | 0.   | 0% -               | 0.0%   | -                | 0.0%   | -               | 0.0%   | -              | 0.0%   | -   | -               | -                  | -                | -                   | 0.0%            |
|                    | YTD:         | -                | 0.   |                    | 0.0%   | -                | 0.0%   | -               | 0.0%   | -              | 0.0%   | -   | -               | -                  | -                |                     | 0.0%            |