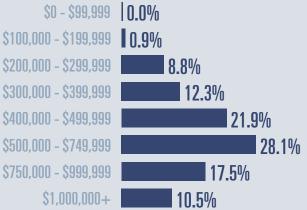

# Central Hill Country Housing Report



Compared to same quarter last year

## 2022 Q1





## Gillespie County Housing Report



## 2022 Q1





# Blanco County Housing Report



### **2022 Q1**





# **Mason County Housing Report**



2022 01

OARD OF REA

25.0%

Data used in this report come from the Texas REALTOR® Data Relevance Project, a partnership among the Texas Association of REALTOR® and local REALTOR® associations throughout the state. Analysis is provided through a research agreement with the Real Estate Center at Texas A&M University.

ЛM



TEXAS A&M UNIVERSITY Texas Real Estate Research Center

# Kimble County Housing Report

# Median price \$445,000 **100**%

Compared to same quarter last year

## **2022 Q1**