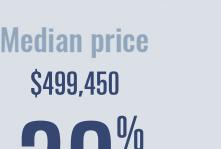

# Central Hill Country Housing Report



Compared to same quarter last year

## 2022 Q1





## Gillespie County Housing Report



## 2022 Q1





# Blanco County Housing Report



### **2022 Q1**





# **Mason County Housing Report**



2022 01

OARD OF REA

25.0%

Data used in this report come from the Texas REALTOR® Data Relevance Project, a partnership among the Texas Association of REALTOR® and local REALTOR® associations throughout the state. Analysis is provided through a research agreement with the Real Estate Center at Texas A&M University.

ЛM



TEXAS A&M UNIVERSITY Texas Real Estate Research Center

# Kimble County Housing Report

# Median price \$445,000 **100**%

Compared to same quarter last year

## **2022 Q1**