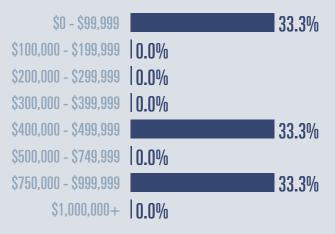

# Median price \$445,000 **100**%

Compared to same quarter last year

## **2022 Q1**