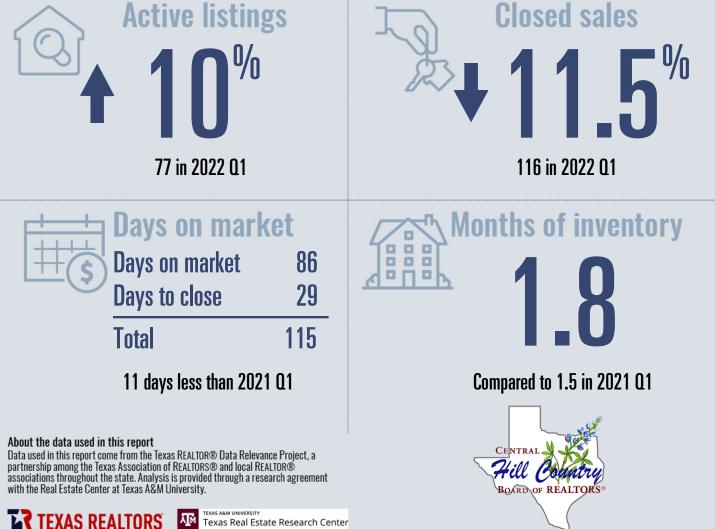

# Central Hill Country Housing Report

Compared to same quarter last year

# **Mason County Housing Report**

2022 01

OARD OF REA

25.0%

Data used in this report come from the Texas REALTOR® Data Relevance Project, a partnership among the Texas Association of REALTOR® and local REALTOR® associations throughout the state. Analysis is provided through a research agreement with the Real Estate Center at Texas A&M University.

ЛM

TEXAS A&M UNIVERSITY Texas Real Estate Research Center