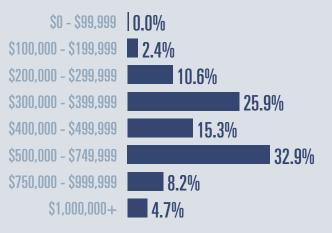

# Central Hill Country Housing Report



Compared to same quarter last year

## 2022 Q1





## Gillespie County Housing Report



## 2022 Q1





# Blanco County Housing Report



### **2022 Q1**





# **Mason County Housing Report**



2022 01

OARD OF REA

25.0%

Data used in this report come from the Texas REALTOR® Data Relevance Project, a partnership among the Texas Association of REALTOR® and local REALTOR® associations throughout the state. Analysis is provided through a research agreement with the Real Estate Center at Texas A&M University.

ЛM



TEXAS A&M UNIVERSITY Texas Real Estate Research Center

# Kimble County Housing Report

# Median price \$445,000 **100**%

Compared to same quarter last year

## **2022 Q1**