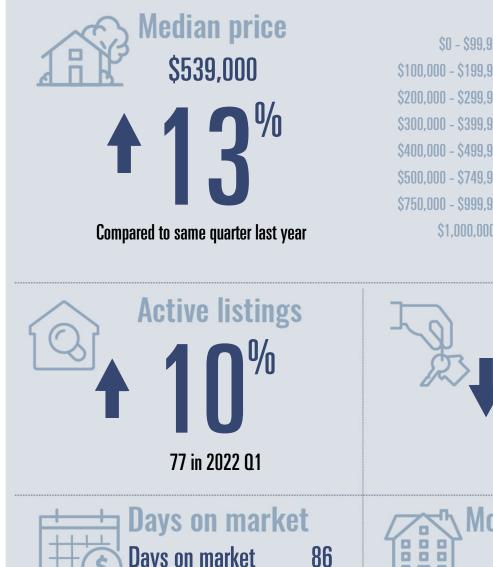

# Central Hill Country Housing Report



Compared to same quarter last year

## 2022 Q1





## Gillespie County Housing Report



## 2022 Q1





# Blanco County Housing Report



### **2022 Q1**





# **Mason County Housing Report**



2022 01

OARD OF REA

25.0%

Data used in this report come from the Texas REALTOR® Data Relevance Project, a partnership among the Texas Association of REALTOR® and local REALTOR® associations throughout the state. Analysis is provided through a research agreement with the Real Estate Center at Texas A&M University.

ЛM



TEXAS A&M UNIVERSITY Texas Real Estate Research Center

# Kimble County Housing Report

# Median price \$445,000 **100**%

Compared to same quarter last year

## **2022 Q1**