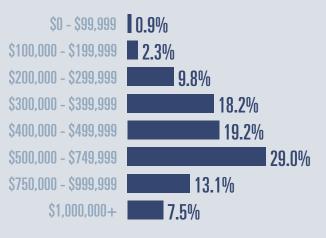

# Central Hill Country Housing Report



Compared to same quarter last year

## 2022 Q1





## Gillespie County Housing Report



## 2022 Q1





# Blanco County Housing Report



### **2022 Q1**





# **Mason County Housing Report**



2022 01

OARD OF REA

25.0%

Data used in this report come from the Texas REALTOR® Data Relevance Project, a partnership among the Texas Association of REALTOR® and local REALTOR® associations throughout the state. Analysis is provided through a research agreement with the Real Estate Center at Texas A&M University.

ЛM



TEXAS A&M UNIVERSITY Texas Real Estate Research Center

# Kimble County Housing Report

# Median price \$445,000 **100**%

Compared to same quarter last year

## **2022 Q1**