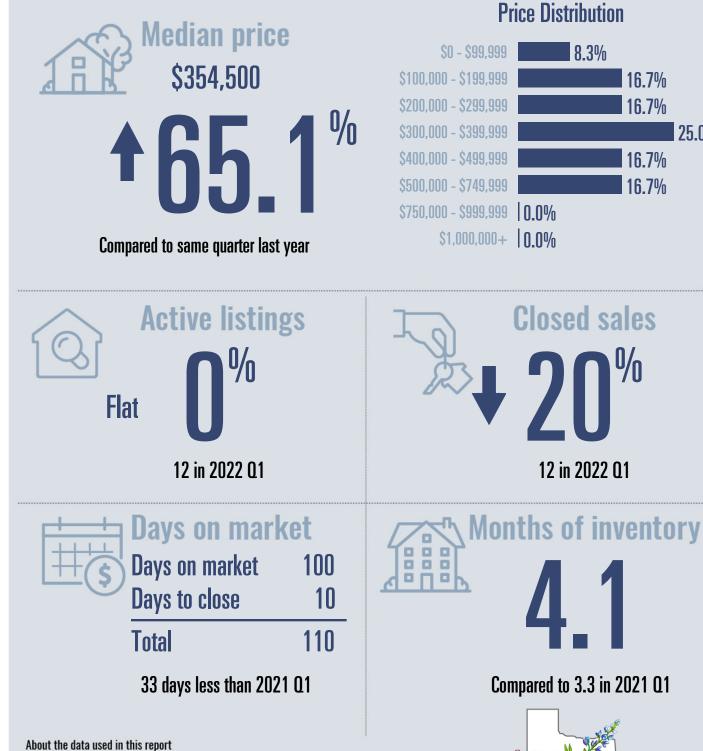

## Gillespie County Housing Report

## 2022 Q1

# **Mason County Housing Report**

2022 01

OARD OF REA

25.0%

Data used in this report come from the Texas REALTOR® Data Relevance Project, a partnership among the Texas Association of REALTOR® and local REALTOR® associations throughout the state. Analysis is provided through a research agreement with the Real Estate Center at Texas A&M University.