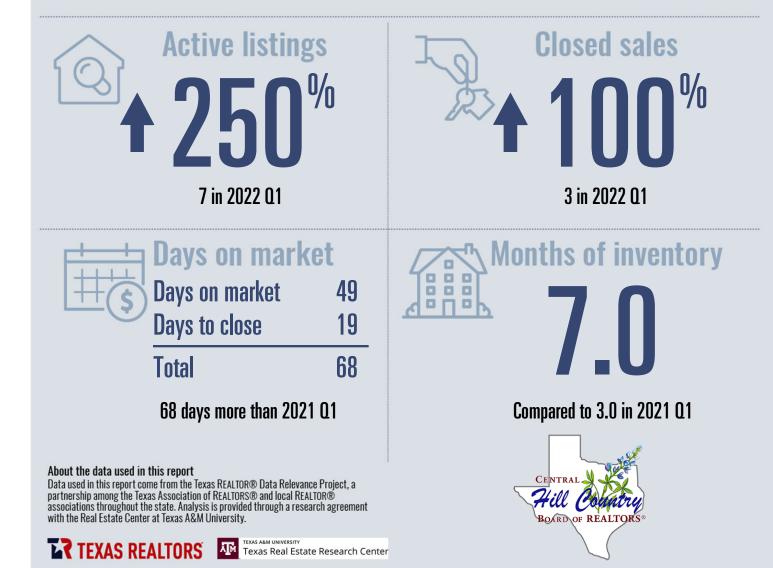

# Central Hill Country Housing Report



Compared to same quarter last year

## 2022 Q1





## Gillespie County Housing Report



## 2022 Q1





# Blanco County Housing Report



### **2022 Q1**





# **Mason County Housing Report**



2022 01

OARD OF REA

25.0%

Data used in this report come from the Texas REALTOR® Data Relevance Project, a partnership among the Texas Association of REALTOR® and local REALTOR® associations throughout the state. Analysis is provided through a research agreement with the Real Estate Center at Texas A&M University.

ЛM



TEXAS A&M UNIVERSITY Texas Real Estate Research Center

# Kimble County Housing Report

# Median price \$445,000 **100**%

Compared to same quarter last year

## **2022 Q1**