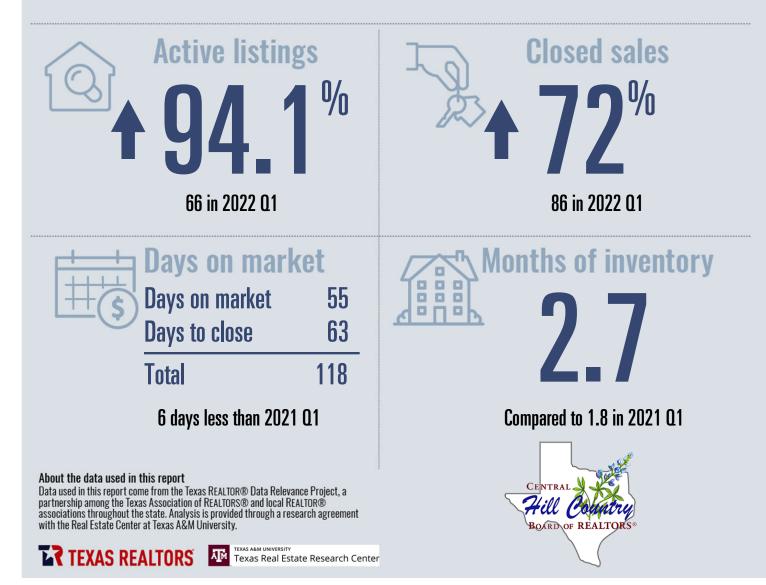

# Central Hill Country Housing Report

Compared to same quarter last year

## 2022 Q1