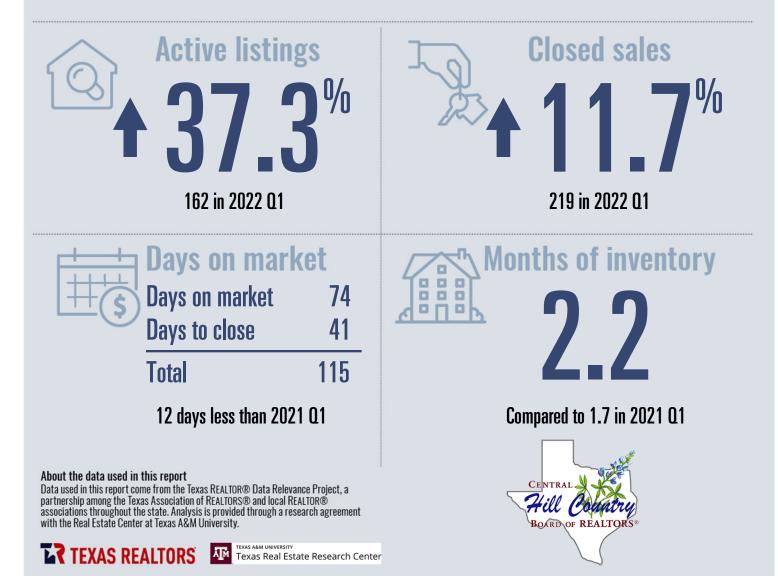

# **Mason County Housing Report**

2022 01

OARD OF REA

25.0%

Data used in this report come from the Texas REALTOR® Data Relevance Project, a partnership among the Texas Association of REALTOR® and local REALTOR® associations throughout the state. Analysis is provided through a research agreement with the Real Estate Center at Texas A&M University.