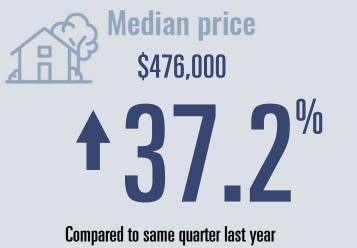

# Central Hill Country Housing Report



Compared to same quarter last year

## 2022 Q1





## Gillespie County Housing Report



## 2022 Q1





# Blanco County Housing Report



### **2022 Q1**





# **Mason County Housing Report**



2022 01

OARD OF REA

25.0%

Data used in this report come from the Texas REALTOR® Data Relevance Project, a partnership among the Texas Association of REALTOR® and local REALTOR® associations throughout the state. Analysis is provided through a research agreement with the Real Estate Center at Texas A&M University.

ЛM



TEXAS A&M UNIVERSITY Texas Real Estate Research Center

# Kimble County Housing Report

# Median price \$445,000 **100**%

Compared to same quarter last year

## **2022 Q1**