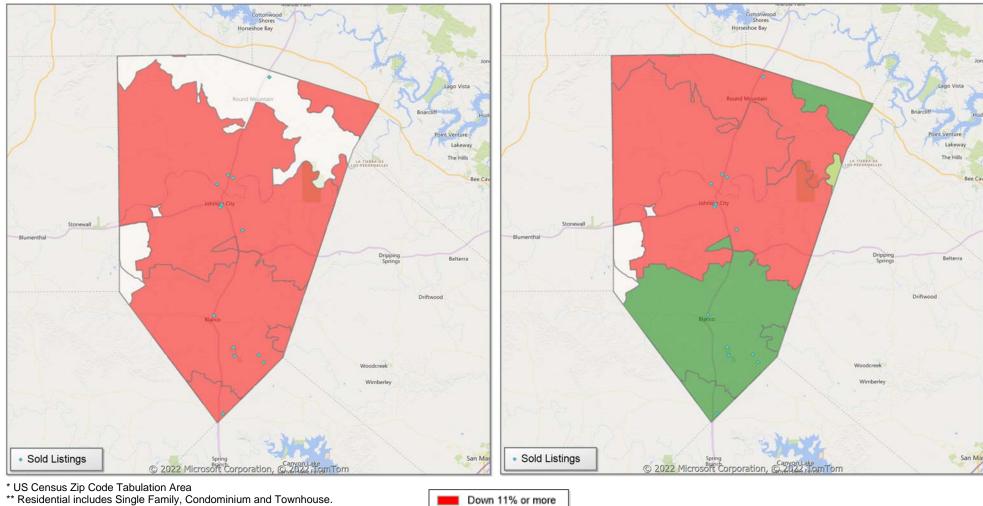

#### **Comparison By Zip Code\* in Blanco County**

#### Residential\*\* Closed Sales YoY Percentage Change

#### Residential\*\* Avg Close Price Per SqFt YoY Percentage Change

Down 1% to 10%

Up 1% to 10% Up 11% or more

Flat

13