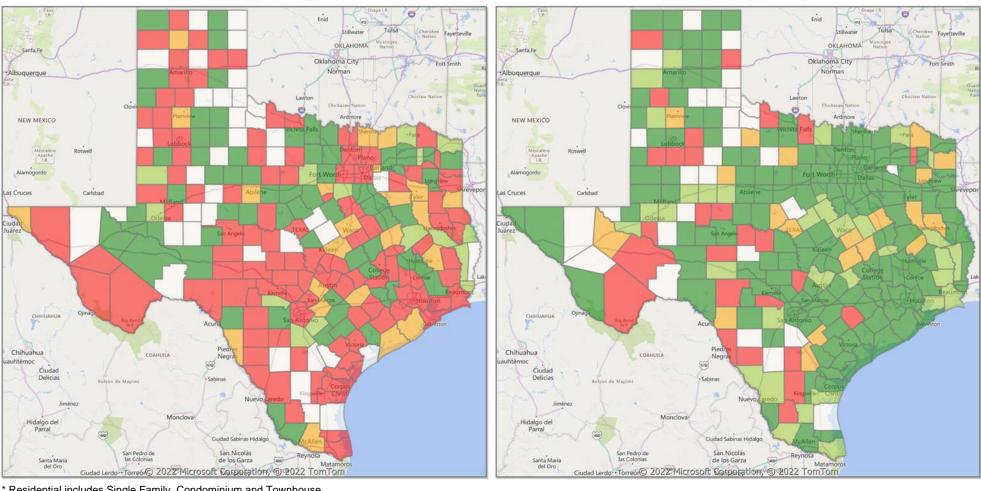

#### **Comparison By Metropolitan Statistical Area in Texas**

#### Residential\* Closed Sales **YoY Percentage Change**

<sup>\*</sup> Residential includes Single Family, Condominium and Townhouse.