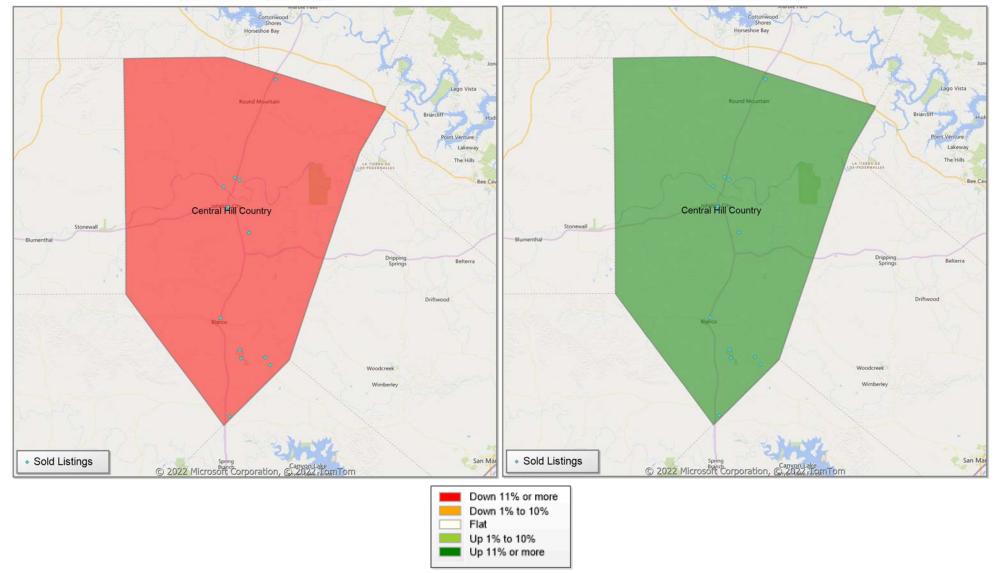

## **Comparison By Local Market Area\* in Blanco County**

Residential\*\* Closed Sales YoY Percentage Change

<sup>\*</sup> Census Place Group

<sup>\*\*</sup> Residential includes Single Family, Condominium and Townhouse.

## **Comparison By Local Market Area\* in Blanco County**

Residential\*\* Closed Sales YoY Percentage Change

<sup>\*</sup> Custom Defined Market

<sup>\*\*</sup> Residential includes Single Family, Condominium and Townhouse.