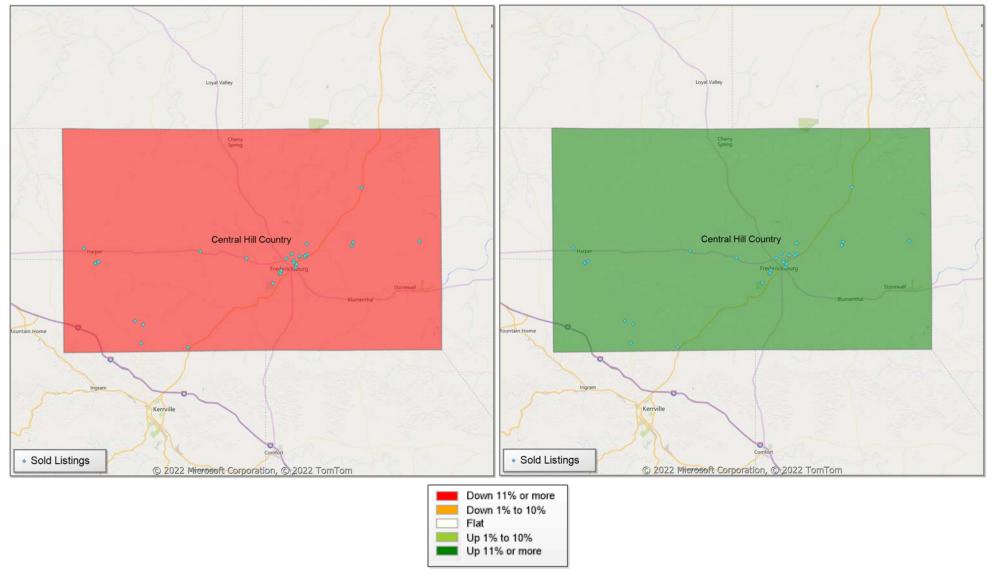

## **Comparison By Local Market Area\* in Gillespie County**

Residential\*\* Closed Sales YoY Percentage Change

<sup>\*</sup> Census Place Group

<sup>\*\*</sup> Residential includes Single Family, Condominium and Townhouse.

## **Comparison By Local Market Area\* in Gillespie County**

Residential\*\* Closed Sales YoY Percentage Change

<sup>\*</sup> Custom Defined Market

<sup>\*\*</sup> Residential includes Single Family, Condominium and Townhouse.