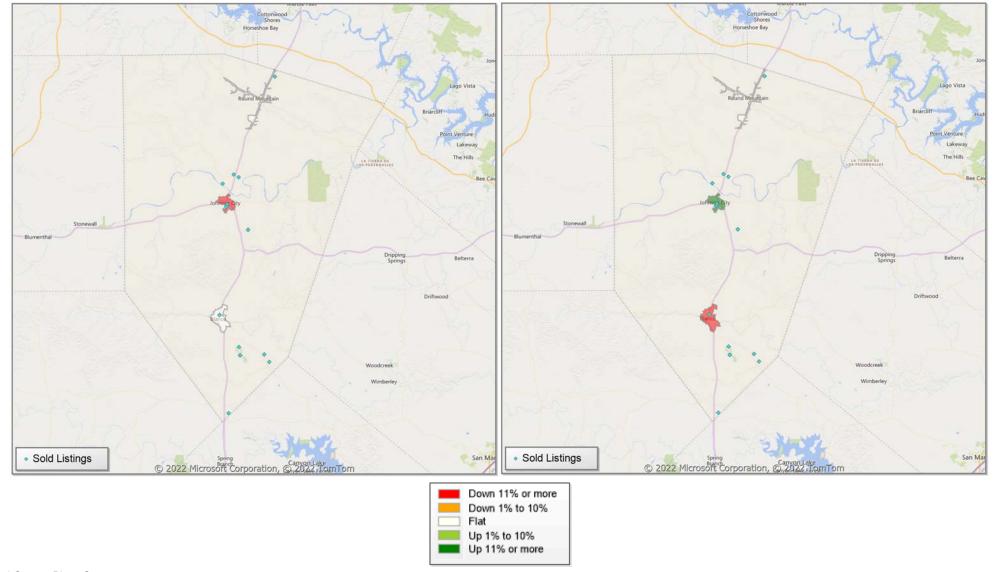

## **Comparison By Local Market Area\* in Blanco County**

Residential\*\* Closed Sales YoY Percentage Change

<sup>\*</sup> Census Place Group

<sup>\*\*</sup> Residential includes Single Family, Condominium and Townhouse.

## **Comparison By Local Market Area\* in Blanco County**

Residential\*\* Closed Sales YoY Percentage Change

<sup>\*</sup> Custom Defined Market

<sup>\*\*</sup> Residential includes Single Family, Condominium and Townhouse.