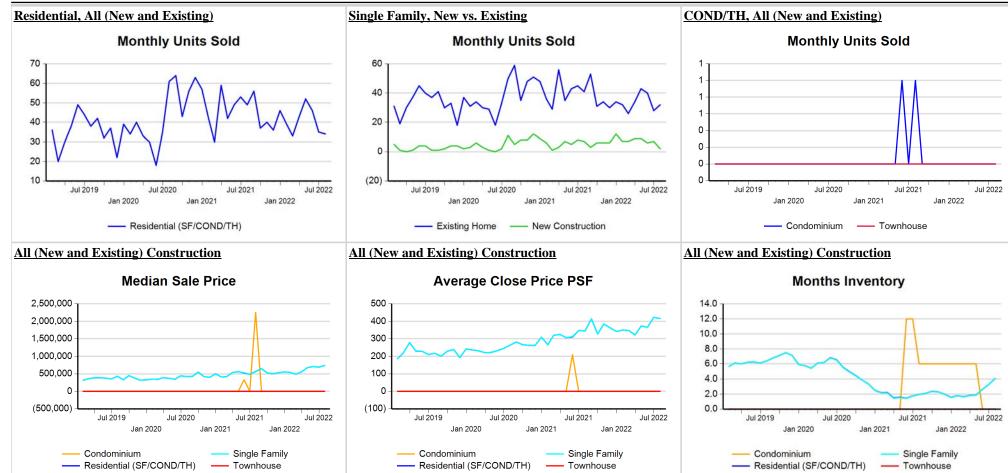

#### **Trend Analysis By County: Gillespie County**

<sup>\*</sup> Closed Sale counts for most recent 3 months are Preliminary.