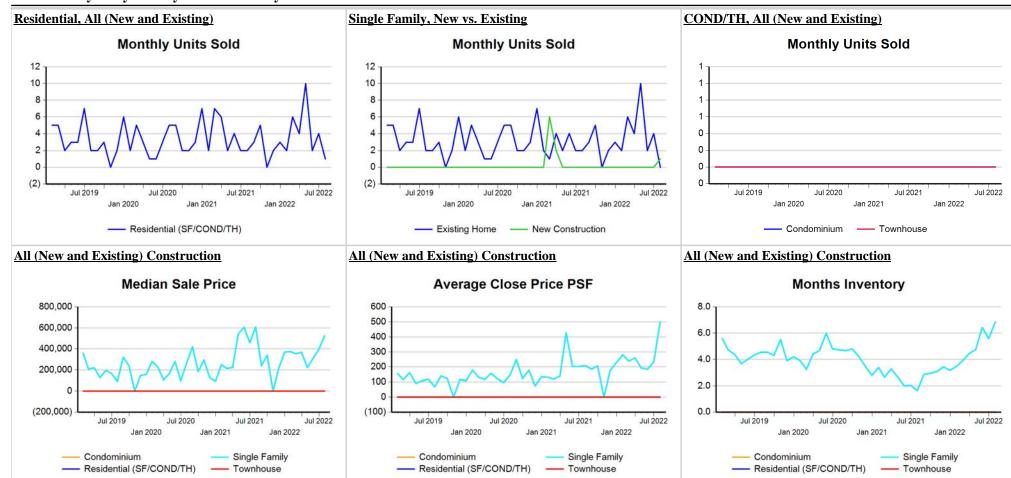

#### **Trend Analysis By County: Gillespie County**

<sup>\*</sup> Closed Sale counts for most recent 3 months are Preliminary.