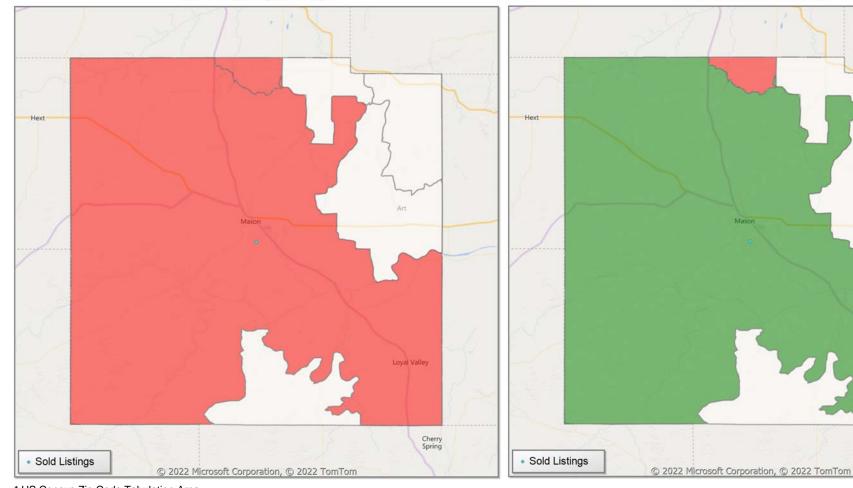

## Comparison By Zip Code\* in Mason County

Residential\*\* Closed Sales YoY Percentage Change

Residential\*\* Avg Close Price Per SqFt YoY Percentage Change

<sup>\*</sup> US Census Zip Code Tabulation Area