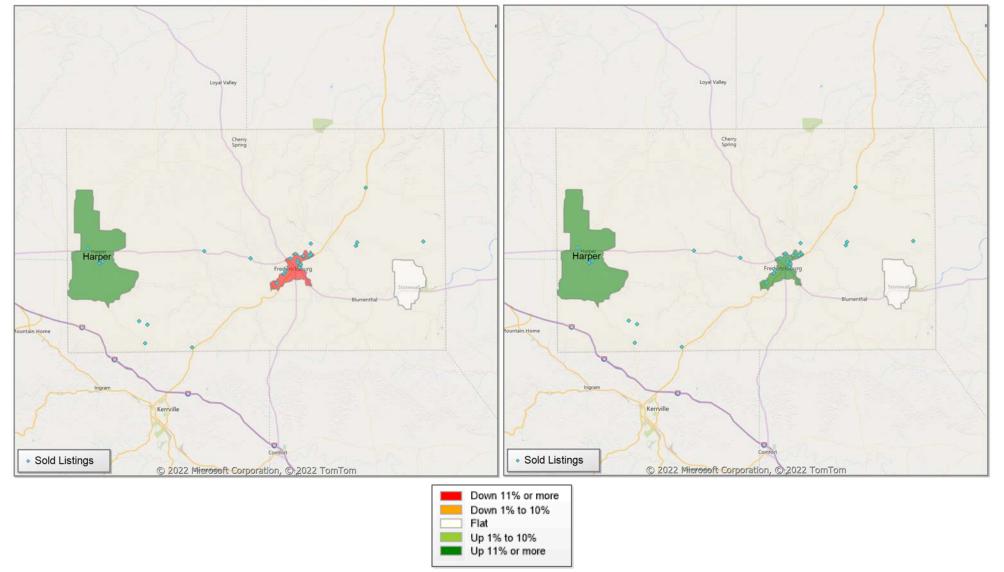

## **Comparison By Local Market Area\* in Gillespie County**

Residential\*\* Closed Sales YoY Percentage Change

<sup>\*</sup> Census Place Group

<sup>\*\*</sup> Residential includes Single Family, Condominium and Townhouse.

## **Comparison By Local Market Area\* in Gillespie County**

Residential\*\* Closed Sales YoY Percentage Change

<sup>\*</sup> Custom Defined Market

<sup>\*\*</sup> Residential includes Single Family, Condominium and Townhouse.