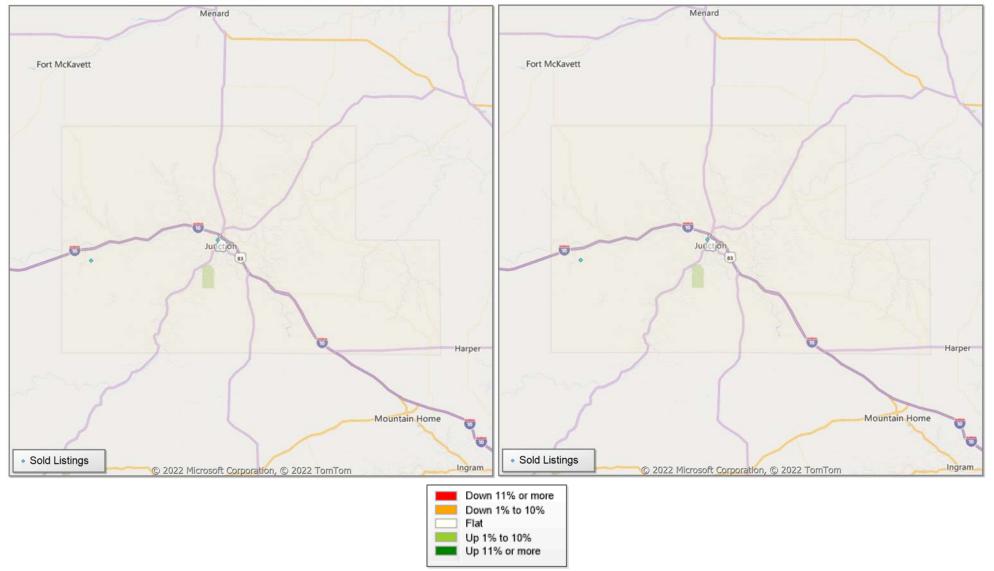

## **Comparison By Local Market Area\* in Kimble County**

Residential\*\* Closed Sales YoY Percentage Change

<sup>\*</sup> Census Place Group

<sup>\*\*</sup> Residential includes Single Family, Condominium and Townhouse.

## **Comparison By Local Market Area\* in Kimble County**

Residential\*\* Closed Sales YoY Percentage Change

<sup>\*</sup> Custom Defined Market

<sup>\*\*</sup> Residential includes Single Family, Condominium and Townhouse.