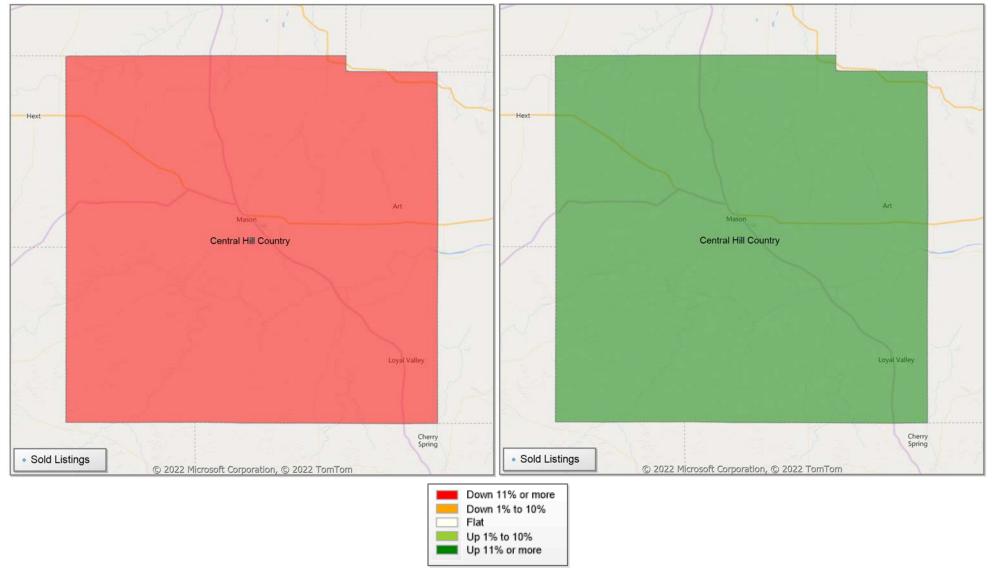

<sup>\*</sup> Local Market Area Code: 91; Type: Census Place Group

<sup>\*\*</sup> Closed Sale counts for most recent 3 months are Preliminary.

Market Analysis By Local Market Area\*: Central Hill Country

| Property Type     |          | Closed<br>Sales** | YoY%   | Dollar<br>Volume | YoY%   | Average<br>Price | YoY%   | Median<br>Price | YoY%   | Price/<br>Sqft | YoY%    | DOM | New<br>Listings | Active<br>Listings | Pending<br>Sales | Months<br>Inventory | Close<br>To OLP |
|-------------------|----------|-------------------|--------|------------------|--------|------------------|--------|-----------------|--------|----------------|---------|-----|-----------------|--------------------|------------------|---------------------|-----------------|
| All(New and Exi   | isting)  |                   |        |                  |        |                  |        |                 |        |                |         |     |                 |                    |                  |                     |                 |
| Residential (SF/C | OND/TH)  | 54                | -29.9% | \$42,895,799     | -30.5% | \$794,367        | -0.9%  | \$685,000       | 28.0%  | \$382          | 14.0%   | 56  | 109             | 307                | 39               | 4.5                 | 93.1%           |
|                   | YTD:     | 488               | -4.3%  | \$318,820,415    | 3.1%   | \$653,321        | 7.7%   | \$525,000       | 18.1%  | \$329          | 15.1%   | 72  | 702             | 210                | 315              |                     | 97.0%           |
| Single Family     |          | 53                | -30.3% | \$41,459,461     | -30.3% | \$782,254        | -0.1%  | \$681,500       | 29.8%  | \$382          | 14.0%   | 57  | 109             | 307                | 39               | 4.5                 | 93.2%           |
|                   | YTD:     | 487               | -3.9%  | \$317,414,231    | 3.5%   | \$651,775        | 7.7%   | \$525,000       | 17.5%  | \$329          | 15.0%   | 72  | 701             | 209                | 314              |                     | 97.1%           |
| Townhouse         |          | -                 | 0.0%   | -                | 0.0%   | -                | 0.0%   | -               | 0.0%   | -              | 0.0%    | -   | -               | -                  | -                |                     | - 0.0%          |
|                   | YTD:     | -                 | 0.0%   | -                | 0.0%   | -                | 0.0%   | -               | 0.0%   | -              | 0.0%    | _   | -               | -                  | -                |                     | 0.0%            |
| Condominium       |          | 1                 | 0.0%   | \$1,400,000      | -37.8% | \$1,400,000      | -37.8% | \$1,400,000     | -37.8% | -              | 0.0%    | 9   | -               | -                  | -                |                     | - 87.5%         |
|                   | YTD:     | 1                 | -66.7% | \$1,400,000      | -46.5% | \$1,400,000      | 60.4%  | \$1,400,000     | 326.1% | -              | -100.0% | 9   | 1               | 1                  | 1                |                     | 87.5%           |
| Existing Home     |          |                   |        |                  |        |                  |        |                 |        |                |         |     |                 |                    |                  |                     |                 |
| Residential (SF/C | OND/TH)  | 46                | -31.3% | \$38,403,794     | -34.3% | \$834,865        | -4.3%  | \$740,000       | 31.0%  | \$387          | 8.8%    | 57  | 88              | 234                | 32               | 4.4                 | <b>1</b> 93.1%  |
|                   | YTD:     | 371               | -9.7%  | \$263,498,568    | -4.7%  | \$710,239        | 5.5%   | \$596,750       | 15.9%  | \$353          | 14.0%   | 72  | 543             | 153                | 224              |                     | 96.1%           |
| Single Family     |          | 45                | -31.8% | \$36,963,428     | -34.2% | \$821,410        | -3.6%  | \$722,500       | 28.6%  | \$387          | 8.8%    | 58  | 88              | 234                | 32               | 4.4                 | 1 93.3%         |
|                   | YTD:     | 370               | -9.3%  | \$262,092,930    | -4.3%  | \$708,359        | 5.5%   | \$595,000       | 15.0%  | \$353          | 13.9%   | 72  | 542             | 153                | 223              |                     | 96.1%           |
| Townhouse         |          | -                 | 0.0%   | -                | 0.0%   | -                | 0.0%   | -               | 0.0%   | -              | 0.0%    | -   | -               | -                  | -                |                     | - 0.0%          |
|                   | YTD:     | -                 | 0.0%   | -                | 0.0%   | -                | 0.0%   | -               | 0.0%   | -              | 0.0%    | -   | -               | -                  | -                |                     | 0.0%            |
| Condominium       |          | 1                 | 0.0%   | \$1,400,000      | -37.8% | \$1,400,000      | -37.8% | \$1,400,000     | -37.8% | -              | 0.0%    | 9   | -               | -                  | -                |                     | - 87.5%         |
|                   | YTD:     | 1                 | -66.7% | \$1,400,000      | -46.5% | \$1,400,000      | 60.4%  | \$1,400,000     | 326.1% | -              | -100.0% | 9   | 1               | 1                  | 1                |                     | 87.5%           |
| New Construction  | <u> </u> |                   |        |                  |        |                  |        |                 |        |                |         |     |                 |                    |                  |                     |                 |
| Residential (SF/C | OND/TH)  | 9                 | -10.0% | \$5,190,188      | 58.6%  | \$576,688        | 76.2%  | \$515,000       | 50.5%  | \$354          | 78.8%   | 52  | 21              | 73                 | 7                | 4.7                 | 7 93.1%         |
|                   | YTD:     | 117               | 18.2%  | \$55,312,033     | 68.7%  | \$472,752        | 42.7%  | \$449,500       | 36.6%  | \$254          | 35.2%   | 75  | 159             | 56                 | 91               |                     | 99.9%           |
| Single Family     |          | 9                 | -10.0% | \$5,190,188      | 58.6%  | \$576,688        | 76.2%  | \$515,000       | 50.5%  | \$354          | 78.8%   | 52  | 21              | 73                 | 7                | 4.7                 | 7 93.1%         |
|                   | YTD:     | 117               | 18.2%  | \$55,312,033     | 68.7%  | \$472,752        | 42.7%  | \$449,500       | 36.6%  | \$254          | 35.2%   | 75  | 159             | 56                 | 91               |                     | 99.9%           |
| Townhouse         |          | -                 | 0.0%   | -                | 0.0%   | -                | 0.0%   | _               | 0.0%   | -              | 0.0%    | -   | -               | -                  | -                |                     | - 0.0%          |
|                   | YTD:     | -                 | 0.0%   | -                | 0.0%   | -                | 0.0%   | -               | 0.0%   | -              | 0.0%    | -   | -               | -                  | _                |                     | 0.0%            |
| Condominium       |          | -                 | 0.0%   | -                | 0.0%   | -                | 0.0%   | -               | 0.0%   | -              | 0.0%    | -   | -               | -                  | -                |                     | - 0.0%          |
| Sondominium       | YTD:     | _                 | 0.0%   | _                | 0.0%   | _                | 0.0%   | _               | 0.0%   | _              | 0.0%    | _   | _               | _                  | _                |                     | 0.0%            |