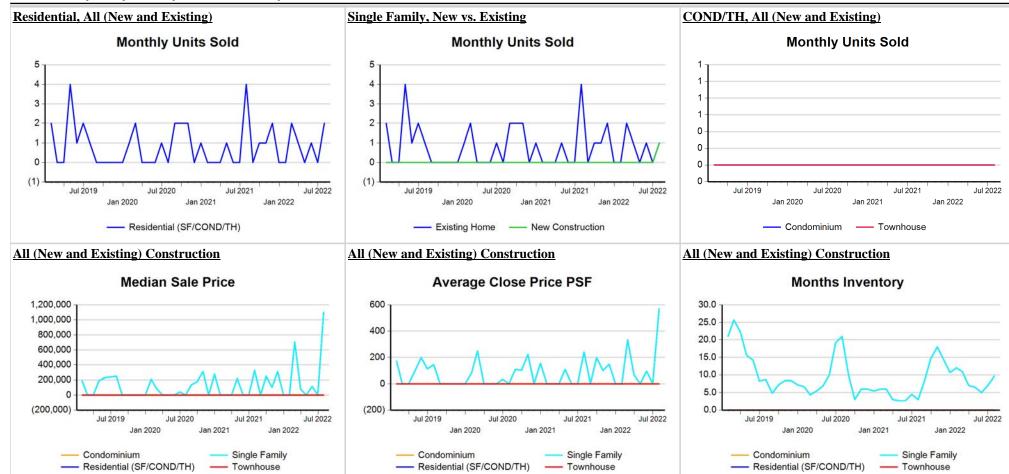

#### Trend Analysis By County: Blanco County

<sup>\*</sup> Closed Sale counts for most recent 3 months are Preliminary.