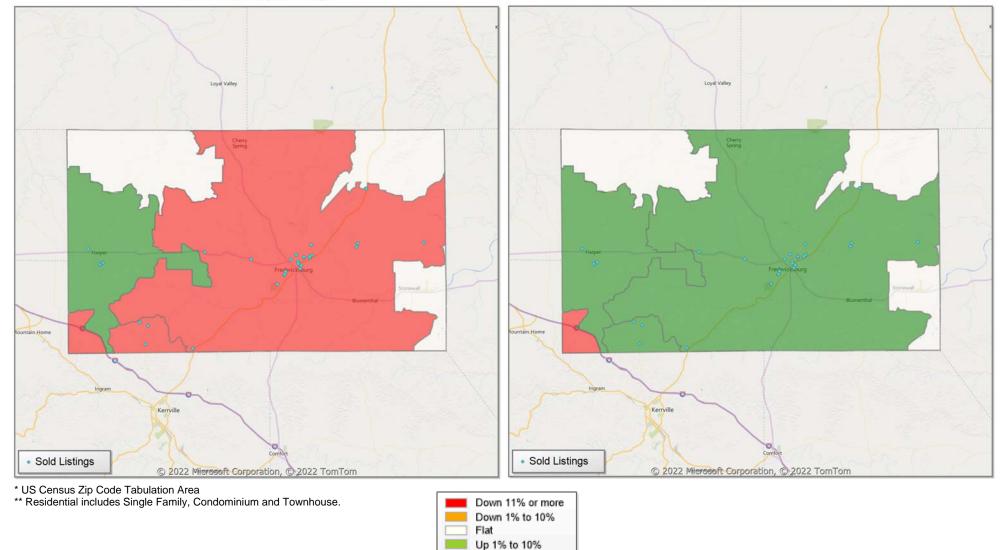

## Comparison By Zip Code\* in Gillespie County

Residential\*\* Closed Sales YoY Percentage Change

Residential\*\* Avg Close Price Per SqFt YoY Percentage Change

Up 11% or more

Produced by: Real Estate Center at Texas A&M University Data: Central Hill Country Board of REALTORS 8/6/2022