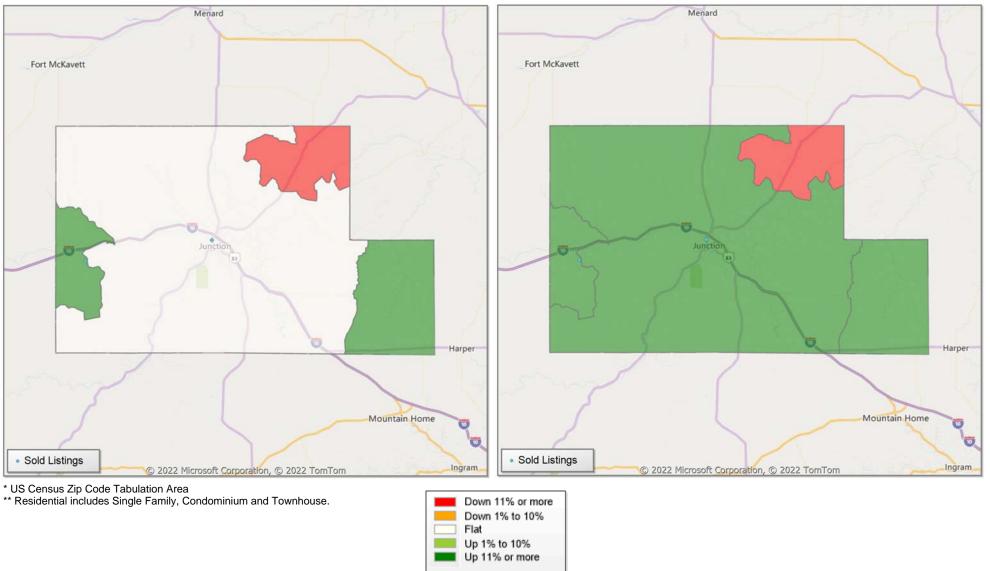

#### **Comparison By Zip Code\* in Blanco County**

#### Residential\*\* Avg Close Price Per SqFt YoY Percentage Change

Down 1% to 10%

Up 1% to 10% Up 11% or more

Flat

13