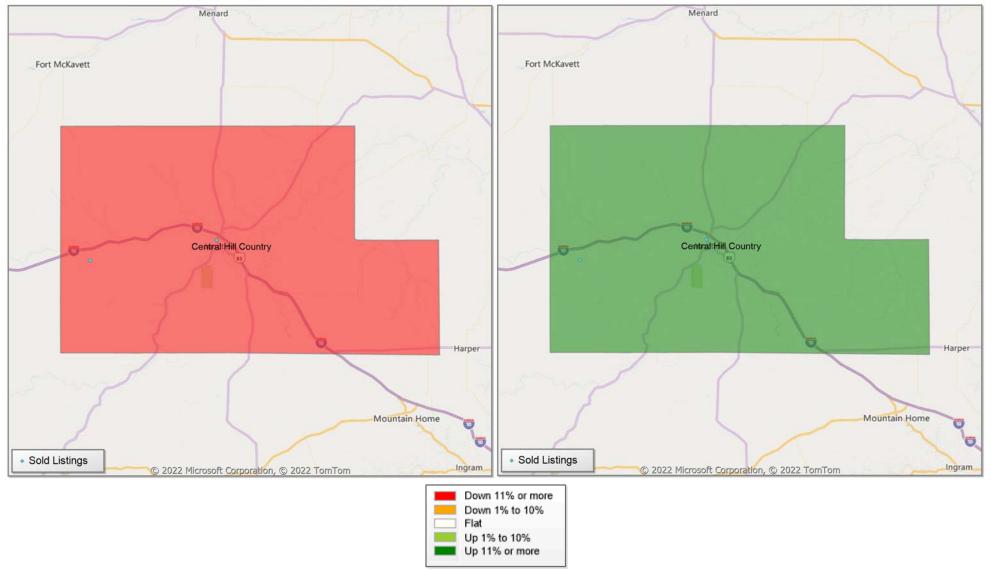

## **Comparison By Local Market Area\* in Blanco County**

Residential\*\* Closed Sales YoY Percentage Change

<sup>\*</sup> Census Place Group

<sup>\*\*</sup> Residential includes Single Family, Condominium and Townhouse.

## **Comparison By Local Market Area\* in Blanco County**

Residential\*\* Closed Sales YoY Percentage Change

<sup>\*</sup> Custom Defined Market

<sup>\*\*</sup> Residential includes Single Family, Condominium and Townhouse.