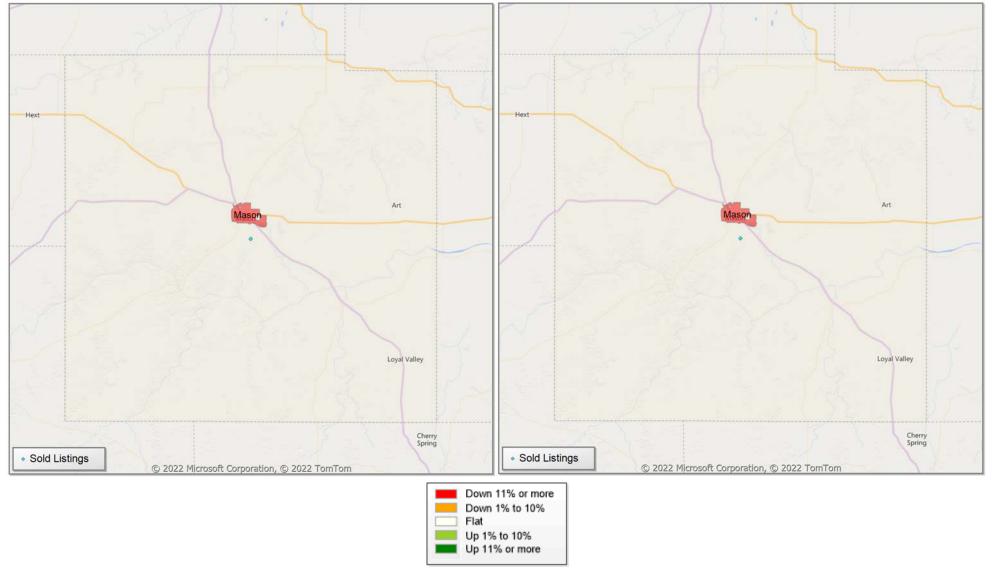

## Comparison By Zip Code\* in Mason County

Residential\*\* Closed Sales YoY Percentage Change

Residential\*\* Avg Close Price Per SqFt YoY Percentage Change

<sup>\*</sup> US Census Zip Code Tabulation Area