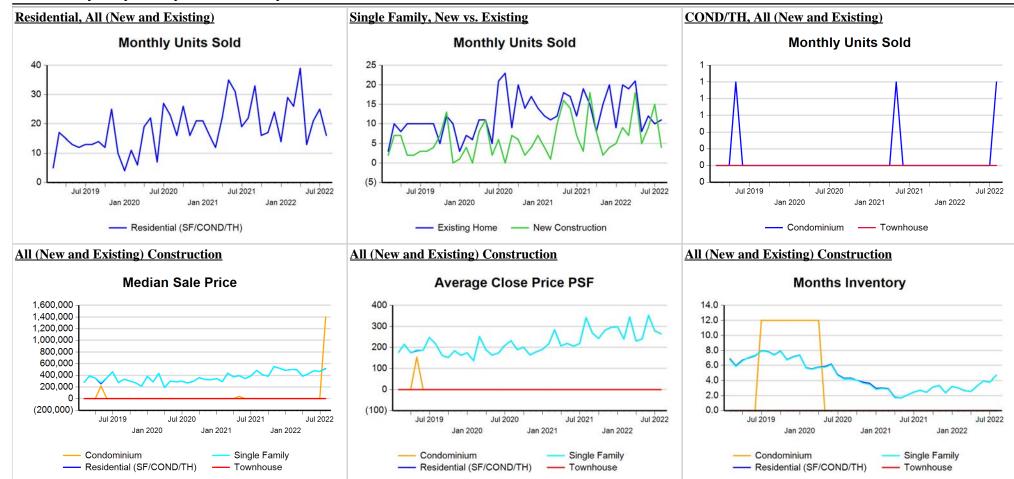

#### Trend Analysis By County: Blanco County

<sup>\*</sup> Closed Sale counts for most recent 3 months are Preliminary.