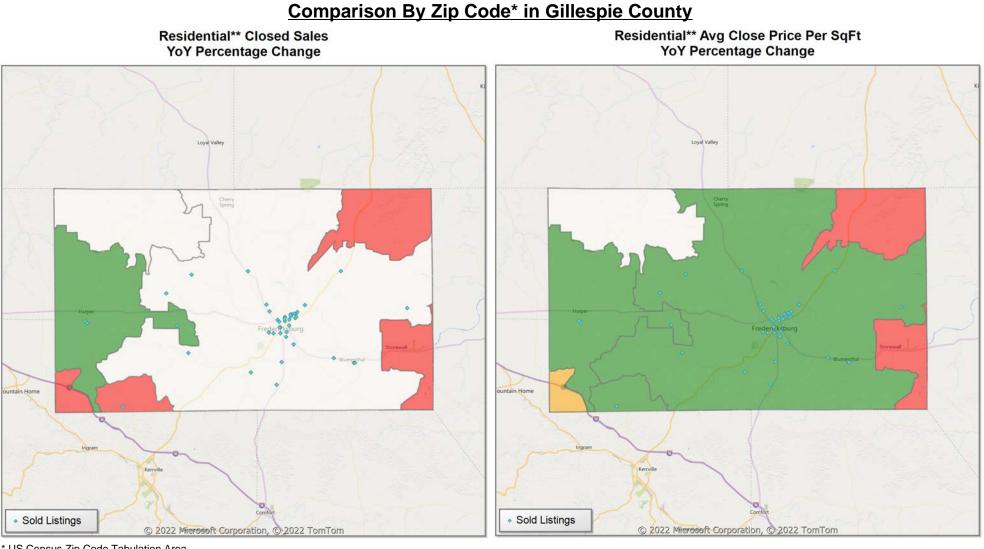

Market Analysis By County: Gillespie County

| Property Type      |               | Closed<br>Sales* | YoY%    | Dollar<br>Volume | YoY%    | Average<br>Price | YoY%    | Median<br>Price | YoY%    | Price/<br>Sqft | YoY%    | DOM | New<br>Listings | Active<br>Listings | Pending<br>Sales | Months<br>Inventory | Close<br>To OLP |
|--------------------|---------------|------------------|---------|------------------|---------|------------------|---------|-----------------|---------|----------------|---------|-----|-----------------|--------------------|------------------|---------------------|-----------------|
| All(New and Exis   | <u>sting)</u> |                  |         |                  |         |                  |         |                 |         |                |         |     |                 |                    |                  |                     |                 |
| Residential (SF/CO | OND/TH)       | 48               | -2.0%   | \$42,970,538     | 50.2%   | \$895,220        | 53.3%   | \$708,500       | 35.0%   | \$367          | 17.9%   | 78  | 73              | 119                | 31               | 2.7                 | 96.7%           |
|                    | YTD:          | 215              | -3.2%   | \$156,497,299    | 11.2%   | \$727,894        | 14.9%   | \$599,999       | 19.5%   | \$355          | 15.6%   | 84  | 273             | 85                 | 116              |                     | 97.0%           |
| Single Family      |               | 48               | 0.0%    | \$42,970,538     | 52.0%   | \$895,220        | 52.0%   | \$708,500       | 33.1%   | \$367          | 17.1%   | 78  | 73              | 119                | 31               | 2.7                 | 96.7%           |
|                    | YTD:          | 215              | -2.7%   | \$156,497,299    | 11.5%   | \$727,894        | 14.6%   | \$599,999       | 18.8%   | \$355          | 15.5%   | 84  | 273             | 85                 | 116              |                     | 97.0%           |
| Townhouse          |               | -                | 0.0%    | -                | 0.0%    | -                | 0.0%    | -               | 0.0%    | -              | 0.0%    | -   | -               | -                  | -                | -                   | 0.0%            |
|                    | YTD:          | -                | 0.0%    | -                | 0.0%    | -                | 0.0%    | -               | 0.0%    | -              | 0.0%    | -   | -               | -                  | -                |                     | 0.0%            |
| Condominium        |               | -                | -100.0% | -                | -100.0% | -                | -100.0% | -               | -100.0% | -              | -100.0% | -   | -               | -                  | -                | -                   | 0.0%            |
|                    | YTD:          | -                | -100.0% | -                | -100.0% | -                | -100.0% | -               | -100.0% | -              | -100.0% | -   | -               | 1                  | -                |                     | 0.0%            |
| Existing Home      |               |                  |         |                  |         |                  |         |                 |         |                |         |     |                 |                    |                  |                     |                 |
| Residential (SF/CO | OND/TH)       | 41               | -6.8%   | \$38,978,801     | 45.4%   | \$950,702        | 56.0%   | \$777,500       | 42.8%   | \$384          | 19.3%   | 79  | 63              | 99                 | 26               | 2.7                 | 96.1%           |
|                    | YTD:          | 176              | -12.0%  | \$135,827,847    | 2.5%    | \$771,749        | 16.5%   | \$669,000       | 22.9%   | \$376          | 18.8%   | 77  | 233             | 72                 | 100              |                     | 96.1%           |
| Single Family      |               | 41               | -4.7%   | \$38,978,801     | 47.2%   | \$950,702        | 54.4%   | \$777,500       | 42.7%   | \$384          | 18.3%   | 79  | 63              | 99                 | 26               | 2.7                 | 96.1%           |
|                    | YTD:          | 176              | -11.6%  | \$135,827,847    | 2.7%    | \$771,749        | 16.2%   | \$669,000       | 22.8%   | \$376          | 18.6%   | 77  | 233             | 71                 | 100              |                     | 96.1%           |
| Townhouse          |               | -                | 0.0%    | -                | 0.0%    | -                | 0.0%    | -               | 0.0%    | -              | 0.0%    | -   | -               | -                  | -                | -                   | 0.0%            |
|                    | YTD:          | -                | 0.0%    | -                | 0.0%    | -                | 0.0%    | -               | 0.0%    | -              | 0.0%    | -   | -               | -                  | -                |                     | 0.0%            |
| Condominium        |               | -                | -100.0% | -                | -100.0% | -                | -100.0% | -               | -100.0% | -              | -100.0% | -   | -               | -                  | -                | -                   | 0.0%            |
|                    | YTD:          | -                | -100.0% | -                | -100.0% | -                | -100.0% | -               | -100.0% | -              | -100.0% | -   | -               | 1                  | -                |                     | 0.0%            |
| New Constructio    | <u></u>       |                  |         |                  |         |                  |         |                 |         |                |         |     |                 |                    |                  |                     |                 |
| Residential (SF/CO | OND/TH)       | 6                | 20.0%   | \$3,152,000      | 75.2%   | \$525,333        | 46.0%   | \$529,000       | 53.3%   | \$254          | 18.2%   | 72  | 10              | 20                 | 5                | 2.8                 | 100.7%          |
|                    | YTD:          | 38               | 72.7%   | \$19,985,412     | 145.1%  | \$525,932        | 41.9%   | \$480,125       | 36.8%   | \$256          | 19.2%   | 118 | 40              | 13                 | 16               |                     | 100.8%          |
| Single Family      |               | 6                | 20.0%   | \$3,152,000      | 75.2%   | \$525,333        | 46.0%   | \$529,000       | 53.3%   | \$254          | 18.2%   | 72  | 10              | 20                 | 5                | 2.8                 | 100.7%          |
|                    | YTD:          | 38               | 72.7%   | \$19,985,412     | 145.1%  | \$525,932        | 41.9%   | \$480,125       | 36.8%   | \$256          | 19.2%   | 118 | 40              | 13                 | 16               |                     | 100.8%          |
| Townhouse          |               | -                | 0.0%    | -                | 0.0%    | -                | 0.0%    | -               | 0.0%    | -              | 0.0%    | -   | -               | -                  | -                | -                   | 0.0%            |
|                    | YTD:          | -                | 0.0%    | -                | 0.0%    | -                | 0.0%    | -               | 0.0%    | -              | 0.0%    | -   | -               | -                  | -                |                     | 0.0%            |
| Condominium        | _             | -                | 0.0%    | -                | 0.0%    | -                | 0.0%    | -               | 0.0%    | -              | 0.0%    | -   | -               | -                  | -                | -                   | 0.0%            |
|                    | YTD:          | -                | 0.0%    | -                | 0.0%    | -                | 0.0%    | -               | 0.0%    | -              | 0.0%    | -   | -               | -                  | -                |                     | 0.0%            |

\*\* Residential includes Single Family, Condominium and Townhouse.

Down 11% or more
Down 1% to 10%
Flat
Up 1% to 10%
Up 1% to 10%
Up 11% or more

\* US Census Zip Code Tabulation Area