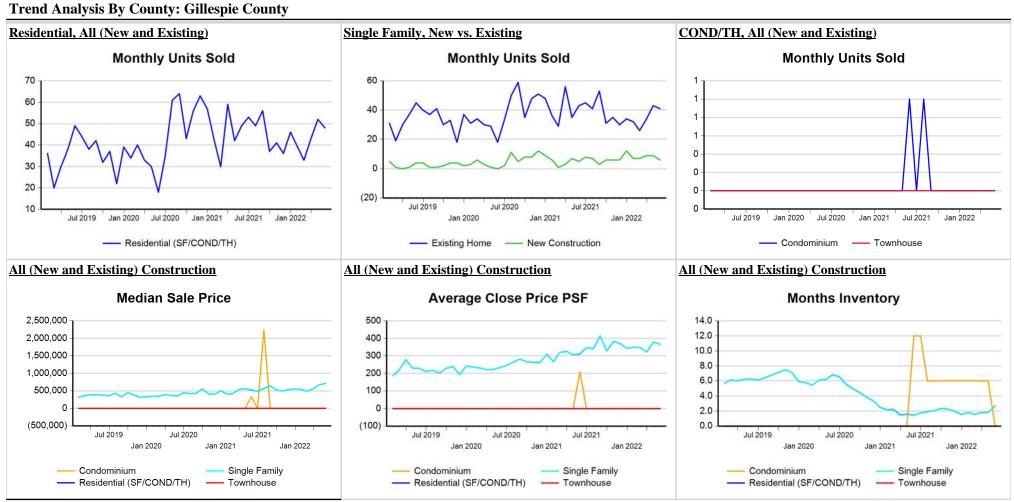

Market Analysis By County: Gillespie County

| Property Type      |               | Closed<br>Sales* | YoY%    | Dollar<br>Volume | YoY%    | Average<br>Price | YoY%    | Median<br>Price | YoY%    | Price/<br>Sqft | YoY%    | DOM | New<br>Listings | Active<br>Listings | Pending<br>Sales | Months<br>Inventory | Close<br>To OLP |
|--------------------|---------------|------------------|---------|------------------|---------|------------------|---------|-----------------|---------|----------------|---------|-----|-----------------|--------------------|------------------|---------------------|-----------------|
| All(New and Exis   | <u>sting)</u> |                  |         |                  |         |                  |         |                 |         |                |         |     |                 |                    |                  |                     |                 |
| Residential (SF/CO | OND/TH)       | 48               | -2.0%   | \$42,970,538     | 50.2%   | \$895,220        | 53.3%   | \$708,500       | 35.0%   | \$367          | 17.9%   | 78  | 73              | 119                | 31               | 2.7                 | 96.7%           |
|                    | YTD:          | 215              | -3.2%   | \$156,497,299    | 11.2%   | \$727,894        | 14.9%   | \$599,999       | 19.5%   | \$355          | 15.6%   | 84  | 273             | 85                 | 116              |                     | 97.0%           |
| Single Family      |               | 48               | 0.0%    | \$42,970,538     | 52.0%   | \$895,220        | 52.0%   | \$708,500       | 33.1%   | \$367          | 17.1%   | 78  | 73              | 119                | 31               | 2.7                 | 96.7%           |
|                    | YTD:          | 215              | -2.7%   | \$156,497,299    | 11.5%   | \$727,894        | 14.6%   | \$599,999       | 18.8%   | \$355          | 15.5%   | 84  | 273             | 85                 | 116              |                     | 97.0%           |
| Townhouse          |               | -                | 0.0%    | -                | 0.0%    | -                | 0.0%    | -               | 0.0%    | -              | 0.0%    | -   | -               | -                  | -                | -                   | 0.0%            |
|                    | YTD:          | -                | 0.0%    | -                | 0.0%    | -                | 0.0%    | -               | 0.0%    | -              | 0.0%    | -   | -               | -                  | -                |                     | 0.0%            |
| Condominium        |               | -                | -100.0% | -                | -100.0% | -                | -100.0% | -               | -100.0% | -              | -100.0% | -   | -               | -                  | -                | -                   | 0.0%            |
|                    | YTD:          | -                | -100.0% | -                | -100.0% | -                | -100.0% | -               | -100.0% | -              | -100.0% | -   | -               | 1                  | -                |                     | 0.0%            |
| Existing Home      |               |                  |         |                  |         |                  |         |                 |         |                |         |     |                 |                    |                  |                     |                 |
| Residential (SF/CO | OND/TH)       | 41               | -6.8%   | \$38,978,801     | 45.4%   | \$950,702        | 56.0%   | \$777,500       | 42.8%   | \$384          | 19.3%   | 79  | 63              | 99                 | 26               | 2.7                 | 96.1%           |
|                    | YTD:          | 176              | -12.0%  | \$135,827,847    | 2.5%    | \$771,749        | 16.5%   | \$669,000       | 22.9%   | \$376          | 18.8%   | 77  | 233             | 72                 | 100              |                     | 96.1%           |
| Single Family      |               | 41               | -4.7%   | \$38,978,801     | 47.2%   | \$950,702        | 54.4%   | \$777,500       | 42.7%   | \$384          | 18.3%   | 79  | 63              | 99                 | 26               | 2.7                 | 96.1%           |
|                    | YTD:          | 176              | -11.6%  | \$135,827,847    | 2.7%    | \$771,749        | 16.2%   | \$669,000       | 22.8%   | \$376          | 18.6%   | 77  | 233             | 71                 | 100              |                     | 96.1%           |
| Townhouse          |               | -                | 0.0%    | -                | 0.0%    | -                | 0.0%    | -               | 0.0%    | -              | 0.0%    | -   | -               | -                  | -                | -                   | 0.0%            |
|                    | YTD:          | -                | 0.0%    | -                | 0.0%    | -                | 0.0%    | -               | 0.0%    | -              | 0.0%    | -   | -               | -                  | -                |                     | 0.0%            |
| Condominium        |               | -                | -100.0% | -                | -100.0% | -                | -100.0% | -               | -100.0% | -              | -100.0% | -   | -               | -                  | -                | -                   | 0.0%            |
|                    | YTD:          | -                | -100.0% | -                | -100.0% | -                | -100.0% | -               | -100.0% | -              | -100.0% | -   | -               | 1                  | -                |                     | 0.0%            |
| New Constructio    | <u></u>       |                  |         |                  |         |                  |         |                 |         |                |         |     |                 |                    |                  |                     |                 |
| Residential (SF/CO | OND/TH)       | 6                | 20.0%   | \$3,152,000      | 75.2%   | \$525,333        | 46.0%   | \$529,000       | 53.3%   | \$254          | 18.2%   | 72  | 10              | 20                 | 5                | 2.8                 | 100.7%          |
|                    | YTD:          | 38               | 72.7%   | \$19,985,412     | 145.1%  | \$525,932        | 41.9%   | \$480,125       | 36.8%   | \$256          | 19.2%   | 118 | 40              | 13                 | 16               |                     | 100.8%          |
| Single Family      |               | 6                | 20.0%   | \$3,152,000      | 75.2%   | \$525,333        | 46.0%   | \$529,000       | 53.3%   | \$254          | 18.2%   | 72  | 10              | 20                 | 5                | 2.8                 | 100.7%          |
|                    | YTD:          | 38               | 72.7%   | \$19,985,412     | 145.1%  | \$525,932        | 41.9%   | \$480,125       | 36.8%   | \$256          | 19.2%   | 118 | 40              | 13                 | 16               |                     | 100.8%          |
| Townhouse          |               | -                | 0.0%    | -                | 0.0%    | -                | 0.0%    | -               | 0.0%    | -              | 0.0%    | -   | -               | -                  | -                | -                   | 0.0%            |
|                    | YTD:          | -                | 0.0%    | -                | 0.0%    | -                | 0.0%    | -               | 0.0%    | -              | 0.0%    | -   | -               | -                  | -                |                     | 0.0%            |
| Condominium        | _             | -                | 0.0%    | -                | 0.0%    | -                | 0.0%    | -               | 0.0%    | -              | 0.0%    | -   | -               | -                  | -                | -                   | 0.0%            |
|                    | YTD:          | -                | 0.0%    | -                | 0.0%    | -                | 0.0%    | -               | 0.0%    | -              | 0.0%    | -   | -               | -                  | -                |                     | 0.0%            |