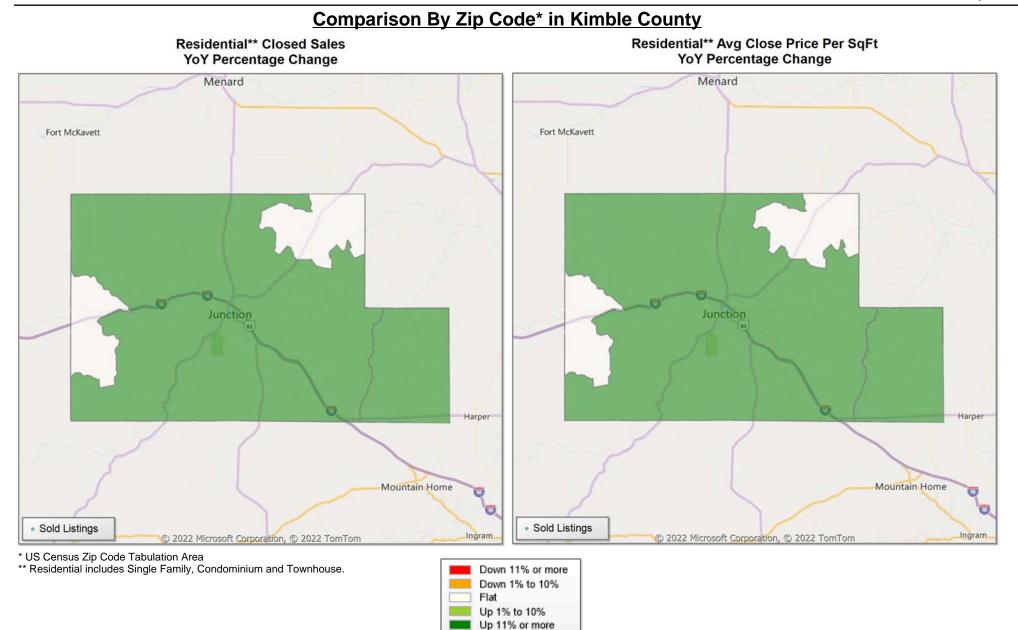

Market Analysis By County: Kimble County

| Property Type      |             | Closed<br>Sales* |   | YoY%   | Dollar<br>Volume | YoY%   | Average<br>Price | YoY%   | Median<br>Price | YoY%   | Price/<br>Sqft | YoY%   | DOM | New<br>Listings | Active<br>Listings | Pending<br>Sales | Months<br>Inventory | Close<br>To OLP |
|--------------------|-------------|------------------|---|--------|------------------|--------|------------------|--------|-----------------|--------|----------------|--------|-----|-----------------|--------------------|------------------|---------------------|-----------------|
| All(New and Exist  | <u>ing)</u> |                  |   |        |                  |        |                  |        |                 |        |                |        |     |                 |                    |                  |                     |                 |
| Residential (SF/CO | ND/TH)      |                  | 1 | 100.0% | \$115,000        | 100.0% | \$115,000        | 100.0% | \$115,000       | 100.0% | \$95           | 100.0% | 35  | 3               | 7                  | 1                | 7.0                 | 0.0%            |
|                    | YTD:        |                  | 4 | 300.0% | \$1,605,000      | 629.6% | \$401,250        | 82.4%  | \$280,000       | 27.3%  | \$207          | 92.1%  | 45  | 8               | 7                  | 5                |                     | 96.2%           |
| Single Family      |             |                  | 1 | 100.0% | \$115,000        | 100.0% | \$115,000        | 100.0% | \$115,000       | 100.0% | \$95           | 100.0% | 35  | 3               | 7                  | 1                | 7.0                 | 0.0%            |
|                    | YTD:        |                  | 4 | 300.0% | \$1,605,000      | 629.6% | \$401,250        | 82.4%  | \$280,000       | 27.3%  | \$207          | 92.1%  | 45  | 8               | 7                  | 5                |                     | 96.2%           |
| Townhouse          |             |                  | - | 0.0%   | -                | 0.0%   | -                | 0.0%   | -               | 0.0%   | -              | 0.0%   | -   | -               | -                  | -                | -                   | 0.0%            |
|                    | YTD:        |                  | - | 0.0%   | -                | 0.0%   | -                | 0.0%   | -               | 0.0%   | -              | 0.0%   | -   | -               | -                  | -                |                     | 0.0%            |
| Condominium        |             |                  | - | 0.0%   | -                | 0.0%   | -                | 0.0%   | -               | 0.0%   | -              | 0.0%   | -   | -               | -                  | -                | -                   | 0.0%            |
|                    | YTD:        |                  | - | 0.0%   | -                | 0.0%   | -                | 0.0%   | -               | 0.0%   | -              | 0.0%   | -   | -               | -                  | -                |                     | 0.0%            |
| Existing Home      |             |                  |   |        |                  |        |                  |        |                 |        |                |        |     |                 |                    |                  |                     |                 |
| Residential (SF/CO | ND/TH)      |                  | 1 | 100.0% | \$115,000        | 100.0% | \$115,000        | 100.0% | \$115,000       | 100.0% | \$95           | 100.0% | 35  | 3               | 7                  | 1                | 7.0                 | 0.0%            |
|                    | YTD:        |                  | 4 | 300.0% | \$1,605,000      | 629.6% | \$401,250        | 82.4%  | \$280,000       | 27.3%  | \$207          | 92.1%  | 45  | 8               | 7                  | 5                |                     | 96.2%           |
| Single Family      |             |                  | 1 | 100.0% | \$115,000        | 100.0% | \$115,000        | 100.0% | \$115,000       | 100.0% | \$95           | 100.0% | 35  | 3               | 7                  | 1                | 7.0                 | 0.0%            |
|                    | YTD:        |                  | 4 | 300.0% | \$1,605,000      | 629.6% | \$401,250        | 82.4%  | \$280,000       | 27.3%  | \$207          | 92.1%  | 45  | 8               | 7                  | 5                |                     | 96.2%           |
| Townhouse          |             |                  | - | 0.0%   | -                | 0.0%   | -                | 0.0%   | -               | 0.0%   | -              | 0.0%   | -   | -               | -                  | -                | -                   | 0.0%            |
|                    | YTD:        |                  | - | 0.0%   | -                | 0.0%   | -                | 0.0%   | -               | 0.0%   | -              | 0.0%   | -   | -               | -                  | -                |                     | 0.0%            |
| Condominium        |             |                  | - | 0.0%   | -                | 0.0%   | -                | 0.0%   | -               | 0.0%   | -              | 0.0%   | -   | -               | -                  | -                | -                   | 0.0%            |
|                    | YTD:        |                  | - | 0.0%   | -                | 0.0%   | -                | 0.0%   | -               | 0.0%   | -              | 0.0%   | -   | -               | -                  | -                |                     | 0.0%            |
| New Construction   | <u> </u>    |                  |   |        |                  |        |                  |        |                 |        |                |        |     |                 |                    |                  |                     |                 |
| Residential (SF/CO | ND/TH)      |                  | - | 0.0%   | -                | 0.0%   | -                | 0.0%   | -               | 0.0%   | -              | 0.0%   | -   | -               | -                  | -                | -                   | 0.0%            |
|                    | YTD:        |                  | - | 0.0%   | -                | 0.0%   | -                | 0.0%   | -               | 0.0%   | -              | 0.0%   | -   | -               | -                  | -                |                     | 0.0%            |
| Single Family      |             |                  | - | 0.0%   | -                | 0.0%   | -                | 0.0%   | -               | 0.0%   | -              | 0.0%   | -   | -               | -                  | -                | -                   | 0.0%            |
|                    | YTD:        |                  | - | 0.0%   | -                | 0.0%   | -                | 0.0%   | -               | 0.0%   | -              | 0.0%   | -   | -               | -                  | -                |                     | 0.0%            |
| Townhouse          |             |                  | - | 0.0%   | -                | 0.0%   | -                | 0.0%   | -               | 0.0%   | -              | 0.0%   | -   | -               | -                  | -                | -                   | 0.0%            |
|                    | YTD:        |                  | - | 0.0%   | -                | 0.0%   | -                | 0.0%   | -               | 0.0%   | -              | 0.0%   | -   | -               | -                  | -                |                     | 0.0%            |
| Condominium        |             |                  | - | 0.0%   | -                | 0.0%   | -                | 0.0%   | -               | 0.0%   | -              | 0.0%   | -   | -               | -                  | -                | -                   | 0.0%            |
|                    | YTD:        |                  | - | 0.0%   | -                | 0.0%   | -                | 0.0%   | -               | 0.0%   | -              | 0.0%   | -   | -               | -                  | -                |                     | 0.0%            |