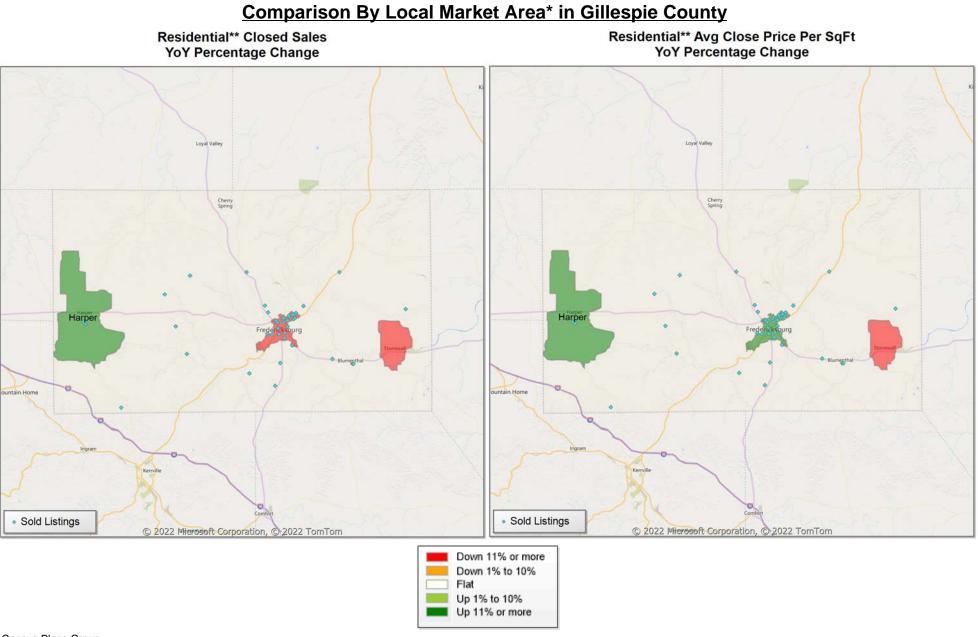

Market Analysis By County: Gillespie County

| Property Type      |               | Closed<br>Sales* | YoY%    | Dollar<br>Volume | YoY%    | Average<br>Price | YoY%    | Median<br>Price | YoY%    | Price/<br>Sqft | YoY%    | DOM | New<br>Listings | Active<br>Listings | Pending<br>Sales | Months<br>Inventory | Close<br>To OLP |
|--------------------|---------------|------------------|---------|------------------|---------|------------------|---------|-----------------|---------|----------------|---------|-----|-----------------|--------------------|------------------|---------------------|-----------------|
| All(New and Exis   | <u>sting)</u> |                  |         |                  |         |                  |         |                 |         |                |         |     |                 |                    |                  |                     |                 |
| Residential (SF/CO | OND/TH)       | 48               | -2.0%   | \$42,970,538     | 50.2%   | \$895,220        | 53.3%   | \$708,500       | 35.0%   | \$367          | 17.9%   | 78  | 73              | 119                | 31               | 2.7                 | 96.7%           |
|                    | YTD:          | 215              | -3.2%   | \$156,497,299    | 11.2%   | \$727,894        | 14.9%   | \$599,999       | 19.5%   | \$355          | 15.6%   | 84  | 273             | 85                 | 116              |                     | 97.0%           |
| Single Family      |               | 48               | 0.0%    | \$42,970,538     | 52.0%   | \$895,220        | 52.0%   | \$708,500       | 33.1%   | \$367          | 17.1%   | 78  | 73              | 119                | 31               | 2.7                 | 96.7%           |
|                    | YTD:          | 215              | -2.7%   | \$156,497,299    | 11.5%   | \$727,894        | 14.6%   | \$599,999       | 18.8%   | \$355          | 15.5%   | 84  | 273             | 85                 | 116              |                     | 97.0%           |
| Townhouse          |               | -                | 0.0%    | -                | 0.0%    | -                | 0.0%    | -               | 0.0%    | -              | 0.0%    | -   | -               | -                  | -                | -                   | 0.0%            |
|                    | YTD:          | -                | 0.0%    | -                | 0.0%    | -                | 0.0%    | -               | 0.0%    | -              | 0.0%    | -   | -               | -                  | -                |                     | 0.0%            |
| Condominium        |               | -                | -100.0% | -                | -100.0% | -                | -100.0% | -               | -100.0% | -              | -100.0% | -   | -               | -                  | -                | -                   | 0.0%            |
|                    | YTD:          | -                | -100.0% | -                | -100.0% | -                | -100.0% | -               | -100.0% | -              | -100.0% | -   | -               | 1                  | -                |                     | 0.0%            |
| Existing Home      |               |                  |         |                  |         |                  |         |                 |         |                |         |     |                 |                    |                  |                     |                 |
| Residential (SF/CO | OND/TH)       | 41               | -6.8%   | \$38,978,801     | 45.4%   | \$950,702        | 56.0%   | \$777,500       | 42.8%   | \$384          | 19.3%   | 79  | 63              | 99                 | 26               | 2.7                 | 96.1%           |
|                    | YTD:          | 176              | -12.0%  | \$135,827,847    | 2.5%    | \$771,749        | 16.5%   | \$669,000       | 22.9%   | \$376          | 18.8%   | 77  | 233             | 72                 | 100              |                     | 96.1%           |
| Single Family      |               | 41               | -4.7%   | \$38,978,801     | 47.2%   | \$950,702        | 54.4%   | \$777,500       | 42.7%   | \$384          | 18.3%   | 79  | 63              | 99                 | 26               | 2.7                 | 96.1%           |
|                    | YTD:          | 176              | -11.6%  | \$135,827,847    | 2.7%    | \$771,749        | 16.2%   | \$669,000       | 22.8%   | \$376          | 18.6%   | 77  | 233             | 71                 | 100              |                     | 96.1%           |
| Townhouse          |               | -                | 0.0%    | -                | 0.0%    | -                | 0.0%    | -               | 0.0%    | -              | 0.0%    | -   | -               | -                  | -                | -                   | 0.0%            |
|                    | YTD:          | -                | 0.0%    | -                | 0.0%    | -                | 0.0%    | -               | 0.0%    | -              | 0.0%    | -   | -               | -                  | -                |                     | 0.0%            |
| Condominium        |               | -                | -100.0% | -                | -100.0% | -                | -100.0% | -               | -100.0% | -              | -100.0% | -   | -               | -                  | -                | -                   | 0.0%            |
|                    | YTD:          | -                | -100.0% | -                | -100.0% | -                | -100.0% | -               | -100.0% | -              | -100.0% | -   | -               | 1                  | -                |                     | 0.0%            |
| New Constructio    | <u></u>       |                  |         |                  |         |                  |         |                 |         |                |         |     |                 |                    |                  |                     |                 |
| Residential (SF/CO | OND/TH)       | 6                | 20.0%   | \$3,152,000      | 75.2%   | \$525,333        | 46.0%   | \$529,000       | 53.3%   | \$254          | 18.2%   | 72  | 10              | 20                 | 5                | 2.8                 | 100.7%          |
|                    | YTD:          | 38               | 72.7%   | \$19,985,412     | 145.1%  | \$525,932        | 41.9%   | \$480,125       | 36.8%   | \$256          | 19.2%   | 118 | 40              | 13                 | 16               |                     | 100.8%          |
| Single Family      |               | 6                | 20.0%   | \$3,152,000      | 75.2%   | \$525,333        | 46.0%   | \$529,000       | 53.3%   | \$254          | 18.2%   | 72  | 10              | 20                 | 5                | 2.8                 | 100.7%          |
|                    | YTD:          | 38               | 72.7%   | \$19,985,412     | 145.1%  | \$525,932        | 41.9%   | \$480,125       | 36.8%   | \$256          | 19.2%   | 118 | 40              | 13                 | 16               |                     | 100.8%          |
| Townhouse          |               | -                | 0.0%    | -                | 0.0%    | -                | 0.0%    | -               | 0.0%    | -              | 0.0%    | -   | -               | -                  | -                | -                   | 0.0%            |
|                    | YTD:          | -                | 0.0%    | -                | 0.0%    | -                | 0.0%    | -               | 0.0%    | -              | 0.0%    | -   | -               | -                  | -                |                     | 0.0%            |
| Condominium        | _             | -                | 0.0%    | -                | 0.0%    | -                | 0.0%    | -               | 0.0%    | -              | 0.0%    | -   | -               | -                  | -                | -                   | 0.0%            |
|                    | YTD:          | -                | 0.0%    | -                | 0.0%    | -                | 0.0%    | -               | 0.0%    | -              | 0.0%    | -   | -               | -                  | -                |                     | 0.0%            |