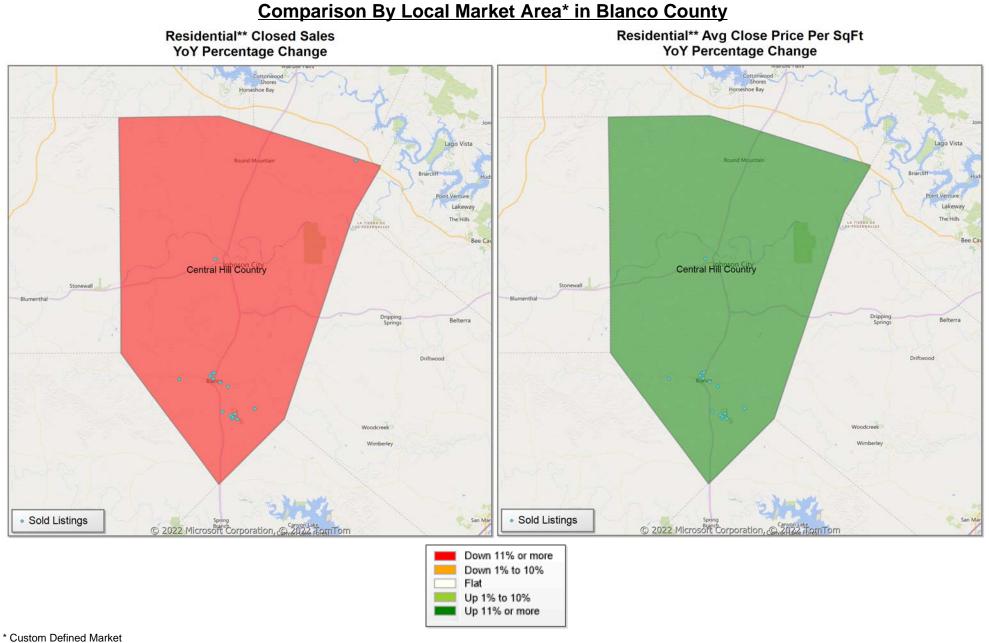

# Market Analysis By Local Market Area\*: Central Hill Country

| Property Type      |               | Closed<br>Sales** | YoY%    | Dollar<br>Volume | YoY%    | Average<br>Price | YoY%    | Median<br>Price | YoY%    | Price/<br>Sqft | YoY%    | DOM | New<br>Listings | Active<br>Listings | Pending<br>Sales | Months<br>Inventory | Close<br>To OLP |
|--------------------|---------------|-------------------|---------|------------------|---------|------------------|---------|-----------------|---------|----------------|---------|-----|-----------------|--------------------|------------------|---------------------|-----------------|
| All(New and Exis   | <u>sting)</u> |                   |         |                  |         |                  |         |                 |         |                |         |     |                 |                    |                  |                     |                 |
| Residential (SF/CO | OND/TH)       | 71                | -15.5%  | \$56,303,317     | 32.0%   | \$793,004        | 56.1%   | \$599,000       | 38.3%   | \$351          | 31.6%   | 73  | 129             | 237                | 53               | 3.3                 | 96.6%           |
|                    | YTD:          | 372               | 3.3%    | \$234,105,659    | 18.5%   | \$629,316        | 14.7%   | \$514,625       | 20.7%   | \$317          | 17.1%   | 74  | 493             | 180                | 257              |                     | 97.6%           |
| Single Family      |               | 71                | -14.5%  | \$56,303,317     | 33.0%   | \$793,004        | 55.4%   | \$599,000       | 36.7%   | \$351          | 31.2%   | 73  | 128             | 237                | 52               | 3.3                 | 96.6%           |
|                    | YTD:          | 372               | 3.9%    | \$234,105,659    | 18.8%   | \$629,316        | 14.3%   | \$514,625       | 20.0%   | \$317          | 17.0%   | 74  | 492             | 179                | 256              |                     | 97.6%           |
| Townhouse          |               | -                 | 0.0%    | -                | 0.0%    | -                | 0.0%    | -               | 0.0%    | -              | 0.0%    | -   | -               | -                  | -                | -                   | 0.0%            |
|                    | YTD:          | -                 | 0.0%    | -                | 0.0%    | -                | 0.0%    | -               | 0.0%    | -              | 0.0%    | -   | -               | -                  | -                |                     | 0.0%            |
| Condominium        |               | -                 | -100.0% | -                | -100.0% | -                | -100.0% | -               | -100.0% | -              | -100.0% | -   | 1               | -                  | 1                | -                   | 0.0%            |
|                    | YTD:          | -                 | -100.0% | -                | -100.0% | -                | -100.0% | -               | -100.0% | -              | -100.0% | -   | 1               | 1                  | 1                |                     | 0.0%            |
| Existing Home      |               |                   |         |                  |         |                  |         |                 |         |                |         |     |                 |                    |                  |                     |                 |
| Residential (SF/CO | OND/TH)       | 57                | -12.3%  | \$49,306,371     | 35.2%   | \$865,024        | 54.1%   | \$663,500       | 26.4%   | \$377          | 30.9%   | 77  | 100             | 173                | 44               | 3.1                 | 95.6%           |
|                    | YTD:          | 286               | 0.4%    | \$193,742,336    | 11.6%   | \$677,421        | 11.2%   | \$567,000       | 14.6%   | \$340          | 16.0%   | 72  | 374             | 128                | 189              |                     | 96.4%           |
| Single Family      |               | 57                | -10.9%  | \$49,306,371     | 36.4%   | \$865,024        | 53.1%   | \$663,500       | 26.4%   | \$377          | 30.3%   | 77  | 99              | 173                | 43               | 3.1                 | 95.6%           |
|                    | YTD:          | 286               | 1.1%    | \$193,742,336    | 11.8%   | \$677,421        | 10.6%   | \$567,000       | 13.6%   | \$340          | 15.8%   | 72  | 373             | 127                | 188              |                     | 96.4%           |
| Townhouse          |               | -                 | 0.0%    | -                | 0.0%    | -                | 0.0%    | -               | 0.0%    | -              | 0.0%    | -   | -               | -                  | -                | -                   | 0.0%            |
|                    | YTD:          | -                 | 0.0%    | -                | 0.0%    | -                | 0.0%    | -               | 0.0%    | -              | 0.0%    | -   | -               | -                  | -                |                     | 0.0%            |
| Condominium        |               | -                 | -100.0% | -                | -100.0% | -                | -100.0% | -               | -100.0% | -              | -100.0% | -   | 1               | -                  | 1                | -                   | 0.0%            |
|                    | YTD:          | -                 | -100.0% | -                | -100.0% | -                | -100.0% | -               | -100.0% | -              | -100.0% | -   | 1               | 1                  | 1                |                     | 0.0%            |
| New Construction   | <u>n</u>      |                   |         |                  |         |                  |         |                 |         |                |         |     |                 |                    |                  |                     |                 |
| Residential (SF/CO | OND/TH)       | 14                | -26.3%  | \$6,913,846      | 11.7%   | \$493,846        | 51.6%   | \$485,000       | 54.0%   | \$248          | 27.6%   | 58  | 29              | 64                 | 9                | 4.3                 | 100.6%          |
|                    | YTD:          | 85                | 13.3%   | \$39,764,931     | 67.0%   | \$467,823        | 47.3%   | \$438,950       | 30.5%   | \$240          | 30.7%   | 81  | 119             | 52                 | 68               |                     | 101.2%          |
| Single Family      |               | 14                | -26.3%  | \$6,913,846      | 11.7%   | \$493,846        | 51.6%   | \$485,000       | 54.0%   | \$248          | 27.6%   | 58  | 29              | 64                 | 9                | 4.3                 | 100.6%          |
|                    | YTD:          | 85                | 13.3%   | \$39,764,931     | 67.0%   | \$467,823        | 47.3%   | \$438,950       | 30.5%   | \$240          | 30.7%   | 81  | 119             | 52                 | 68               |                     | 101.2%          |
| Townhouse          |               | -                 | 0.0%    | -                | 0.0%    | -                | 0.0%    | -               | 0.0%    | -              | 0.0%    | -   | -               | -                  | -                | -                   | 0.0%            |
|                    | YTD:          | -                 | 0.0%    | -                | 0.0%    | -                | 0.0%    | -               | 0.0%    | -              | 0.0%    | -   | -               | -                  | -                |                     | 0.0%            |
| Condominium        |               | -                 | 0.0%    | -                | 0.0%    | -                | 0.0%    | -               | 0.0%    | -              | 0.0%    | -   | -               | -                  | -                | -                   | 0.0%            |
|                    | YTD:          | -                 | 0.0%    | -                | 0.0%    | -                | 0.0%    | -               | 0.0%    | -              | 0.0%    | -   | -               | -                  | -                |                     | 0.0%            |

\* Local Market Area Code: CHC; Type: Custom Defined Market \*\* Closed Sale counts for most recent 3 months are Preliminary.