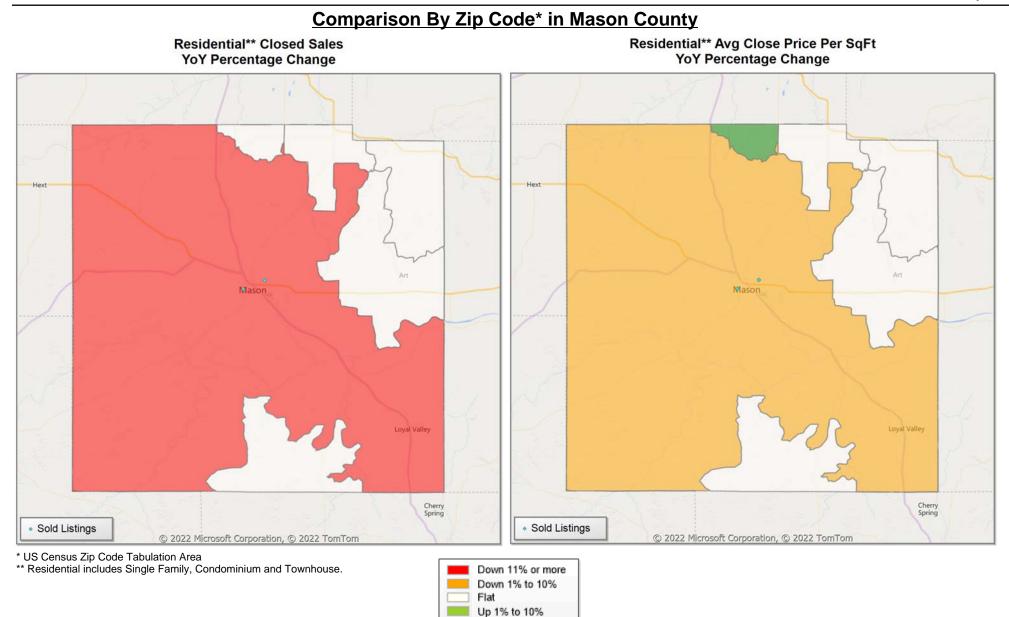

Market Analysis By County: Mason County

| Property Type      |              | Closed<br>Sales* | YoY%    | Dollar<br>Volume | YoY%    | Average<br>Price | YoY%    | Median<br>Price | YoY%    | Price/<br>Sqft | YoY%    | DOM | New<br>Listings | Active<br>Listings | Pending<br>Sales | Months<br>Inventory | Close<br>To OLP |
|--------------------|--------------|------------------|---------|------------------|---------|------------------|---------|-----------------|---------|----------------|---------|-----|-----------------|--------------------|------------------|---------------------|-----------------|
| All(New and Exis   | <u>ting)</u> |                  |         |                  |         |                  |         |                 |         |                |         |     |                 |                    |                  |                     |                 |
| Residential (SF/CC | ND/TH)       | 2                | -50.0%  | \$620,500        | -74.3%  | \$310,250        | -48.6%  | \$310,250       | -48.9%  | \$185          | -8.8%   | 96  | 7               | 20                 | 2                | 5.9                 | 92.3%           |
|                    | YTD:         | 24               | 14.3%   | \$7,160,900      | 5.1%    | \$298,371        | -8.1%   | \$270,000       | 25.7%   | \$223          | 30.1%   | 96  | 33              | 14                 | 13               |                     | 94.7%           |
| Single Family      |              | 2                | -50.0%  | \$620,500        | -74.3%  | \$310,250        | -48.6%  | \$310,250       | -48.9%  | \$185          | -8.8%   | 96  | 7               | 20                 | 2                | 5.9                 | 92.3%           |
|                    | YTD:         | 24               | 14.3%   | \$7,160,900      | 5.1%    | \$298,371        | -8.1%   | \$270,000       | 25.7%   | \$223          | 30.1%   | 96  | 33              | 14                 | 13               |                     | 94.7%           |
| Townhouse          |              | -                | 0.0%    | -                | 0.0%    | -                | 0.0%    | -               | 0.0%    | -              | 0.0%    | -   | -               | -                  | -                | -                   | 0.0%            |
|                    | YTD:         | -                | 0.0%    | -                | 0.0%    | -                | 0.0%    | -               | 0.0%    | -              | 0.0%    | -   | -               | -                  | -                |                     | 0.0%            |
| Condominium        |              | -                | 0.0%    | -                | 0.0%    | -                | 0.0%    | -               | 0.0%    | -              | 0.0%    | -   | -               | -                  | -                | -                   | 0.0%            |
|                    | YTD:         | -                | 0.0%    | -                | 0.0%    | -                | 0.0%    | -               | 0.0%    | -              | 0.0%    | -   | -               | -                  | -                |                     | 0.0%            |
| Existing Home      |              |                  |         |                  |         |                  |         |                 |         |                |         |     |                 |                    |                  |                     |                 |
| Residential (SF/CC | ND/TH)       | 2                | -50.0%  | \$620,500        | -74.3%  | \$310,250        | -48.6%  | \$310,250       | -48.9%  | \$185          | -8.8%   | 96  | 7               | 19                 | 2                | 5.6                 | 92.3%           |
|                    | YTD:         | 24               | 84.6%   | \$7,160,900      | 40.4%   | \$298,371        | -23.9%  | \$270,000       | 20.0%   | \$223          | 10.6%   | 96  | 33              | 13                 | 13               |                     | 94.7%           |
| Single Family      |              | 2                | -50.0%  | \$620,500        | -74.3%  | \$310,250        | -48.6%  | \$310,250       | -48.9%  | \$185          | -8.8%   | 96  | 7               | 19                 | 2                | 5.6                 | 92.3%           |
|                    | YTD:         | 24               | 84.6%   | \$7,160,900      | 40.4%   | \$298,371        | -23.9%  | \$270,000       | 20.0%   | \$223          | 10.6%   | 96  | 33              | 13                 | 13               |                     | 94.7%           |
| Townhouse          |              | -                | 0.0%    | -                | 0.0%    | -                | 0.0%    | -               | 0.0%    | -              | 0.0%    | -   | -               | -                  | -                | -                   | 0.0%            |
|                    | YTD:         | -                | 0.0%    | -                | 0.0%    | -                | 0.0%    | -               | 0.0%    | -              | 0.0%    | -   | -               | -                  | -                |                     | 0.0%            |
| Condominium        |              | -                | 0.0%    | -                | 0.0%    | -                | 0.0%    | -               | 0.0%    | -              | 0.0%    | -   | -               | -                  | -                | -                   | 0.0%            |
|                    | YTD:         | -                | 0.0%    | -                | 0.0%    | -                | 0.0%    | -               | 0.0%    | -              | 0.0%    | -   | -               | -                  | -                |                     | 0.0%            |
| New Construction   | <u>1</u>     |                  |         |                  |         |                  |         |                 |         |                |         |     |                 |                    |                  |                     |                 |
| Residential (SF/CC | ND/TH)       | -                | 0.0%    | -                | 0.0%    | -                | 0.0%    | -               | 0.0%    | -              | 0.0%    | -   | -               | 1                  | -                | -                   | 0.0%            |
|                    | YTD:         | -                | -100.0% | -                | -100.0% | -                | -100.0% | -               | -100.0% | -              | -100.0% | -   | -               | 1                  | -                |                     | 0.0%            |
| Single Family      |              | -                | 0.0%    | -                | 0.0%    | -                | 0.0%    | -               | 0.0%    | -              | 0.0%    | -   | -               | 1                  | -                | -                   | 0.0%            |
|                    | YTD:         | -                | -100.0% | -                | -100.0% | -                | -100.0% | -               | -100.0% | -              | -100.0% | -   | -               | 1                  | -                |                     | 0.0%            |
| Townhouse          |              | -                | 0.0%    | -                | 0.0%    | -                | 0.0%    | -               | 0.0%    | -              | 0.0%    | -   | -               | -                  | -                | -                   | 0.0%            |
|                    | YTD:         | -                | 0.0%    | -                | 0.0%    | -                | 0.0%    | -               | 0.0%    | -              | 0.0%    | -   | -               | -                  | -                |                     | 0.0%            |
| Condominium        |              | -                | 0.0%    | -                | 0.0%    | -                | 0.0%    | -               | 0.0%    | -              | 0.0%    | -   | -               | -                  | -                | -                   | 0.0%            |
|                    | YTD:         | -                | 0.0%    | -                | 0.0%    | -                | 0.0%    | -               | 0.0%    | -              | 0.0%    | -   | -               | -                  | -                |                     | 0.0%            |