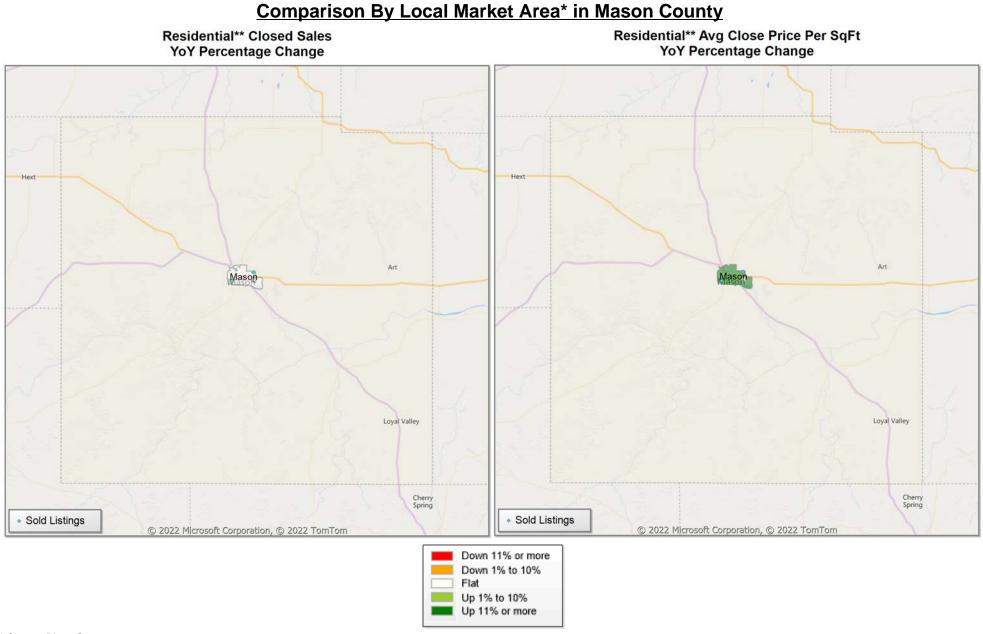

Market Analysis By County: Mason County

| Property Type      |              | Closed<br>Sales* | YoY%    | Dollar<br>Volume | YoY%    | Average<br>Price | YoY%    | Median<br>Price | YoY%    | Price/<br>Sqft | YoY%    | DOM | New<br>Listings | Active<br>Listings | Pending<br>Sales | Months<br>Inventory | Close<br>To OLP |
|--------------------|--------------|------------------|---------|------------------|---------|------------------|---------|-----------------|---------|----------------|---------|-----|-----------------|--------------------|------------------|---------------------|-----------------|
| All(New and Exis   | <u>ting)</u> |                  |         |                  |         |                  |         |                 |         |                |         |     |                 |                    |                  |                     |                 |
| Residential (SF/CC | ND/TH)       | 2                | -50.0%  | \$620,500        | -74.3%  | \$310,250        | -48.6%  | \$310,250       | -48.9%  | \$185          | -8.8%   | 96  | 7               | 20                 | 2                | 5.9                 | 92.3%           |
|                    | YTD:         | 24               | 14.3%   | \$7,160,900      | 5.1%    | \$298,371        | -8.1%   | \$270,000       | 25.7%   | \$223          | 30.1%   | 96  | 33              | 14                 | 13               |                     | 94.7%           |
| Single Family      |              | 2                | -50.0%  | \$620,500        | -74.3%  | \$310,250        | -48.6%  | \$310,250       | -48.9%  | \$185          | -8.8%   | 96  | 7               | 20                 | 2                | 5.9                 | 92.3%           |
|                    | YTD:         | 24               | 14.3%   | \$7,160,900      | 5.1%    | \$298,371        | -8.1%   | \$270,000       | 25.7%   | \$223          | 30.1%   | 96  | 33              | 14                 | 13               |                     | 94.7%           |
| Townhouse          |              | -                | 0.0%    | -                | 0.0%    | -                | 0.0%    | -               | 0.0%    | -              | 0.0%    | -   | -               | -                  | -                | -                   | 0.0%            |
|                    | YTD:         | -                | 0.0%    | -                | 0.0%    | -                | 0.0%    | -               | 0.0%    | -              | 0.0%    | -   | -               | -                  | -                |                     | 0.0%            |
| Condominium        |              | -                | 0.0%    | -                | 0.0%    | -                | 0.0%    | -               | 0.0%    | -              | 0.0%    | -   | -               | -                  | -                | -                   | 0.0%            |
|                    | YTD:         | -                | 0.0%    | -                | 0.0%    | -                | 0.0%    | -               | 0.0%    | -              | 0.0%    | -   | -               | -                  | -                |                     | 0.0%            |
| Existing Home      |              |                  |         |                  |         |                  |         |                 |         |                |         |     |                 |                    |                  |                     |                 |
| Residential (SF/CC | ND/TH)       | 2                | -50.0%  | \$620,500        | -74.3%  | \$310,250        | -48.6%  | \$310,250       | -48.9%  | \$185          | -8.8%   | 96  | 7               | 19                 | 2                | 5.6                 | 92.3%           |
|                    | YTD:         | 24               | 84.6%   | \$7,160,900      | 40.4%   | \$298,371        | -23.9%  | \$270,000       | 20.0%   | \$223          | 10.6%   | 96  | 33              | 13                 | 13               |                     | 94.7%           |
| Single Family      |              | 2                | -50.0%  | \$620,500        | -74.3%  | \$310,250        | -48.6%  | \$310,250       | -48.9%  | \$185          | -8.8%   | 96  | 7               | 19                 | 2                | 5.6                 | 92.3%           |
|                    | YTD:         | 24               | 84.6%   | \$7,160,900      | 40.4%   | \$298,371        | -23.9%  | \$270,000       | 20.0%   | \$223          | 10.6%   | 96  | 33              | 13                 | 13               |                     | 94.7%           |
| Townhouse          |              | -                | 0.0%    | -                | 0.0%    | -                | 0.0%    | -               | 0.0%    | -              | 0.0%    | -   | -               | -                  | -                | -                   | 0.0%            |
|                    | YTD:         | -                | 0.0%    | -                | 0.0%    | -                | 0.0%    | -               | 0.0%    | -              | 0.0%    | -   | -               | -                  | -                |                     | 0.0%            |
| Condominium        |              | -                | 0.0%    | -                | 0.0%    | -                | 0.0%    | -               | 0.0%    | -              | 0.0%    | -   | -               | -                  | -                | -                   | 0.0%            |
|                    | YTD:         | -                | 0.0%    | -                | 0.0%    | -                | 0.0%    | -               | 0.0%    | -              | 0.0%    | -   | -               | -                  | -                |                     | 0.0%            |
| New Construction   | <u>1</u>     |                  |         |                  |         |                  |         |                 |         |                |         |     |                 |                    |                  |                     |                 |
| Residential (SF/CC | ND/TH)       | -                | 0.0%    | -                | 0.0%    | -                | 0.0%    | -               | 0.0%    | -              | 0.0%    | -   | -               | 1                  | -                | -                   | 0.0%            |
|                    | YTD:         | -                | -100.0% | -                | -100.0% | -                | -100.0% | -               | -100.0% | -              | -100.0% | -   | -               | 1                  | -                |                     | 0.0%            |
| Single Family      |              | -                | 0.0%    | -                | 0.0%    | -                | 0.0%    | -               | 0.0%    | -              | 0.0%    | -   | -               | 1                  | -                | -                   | 0.0%            |
|                    | YTD:         | -                | -100.0% | -                | -100.0% | -                | -100.0% | -               | -100.0% | -              | -100.0% | -   | -               | 1                  | -                |                     | 0.0%            |
| Townhouse          |              | -                | 0.0%    | -                | 0.0%    | -                | 0.0%    | -               | 0.0%    | -              | 0.0%    | -   | -               | -                  | -                | -                   | 0.0%            |
|                    | YTD:         | -                | 0.0%    | -                | 0.0%    | -                | 0.0%    | -               | 0.0%    | -              | 0.0%    | -   | -               | -                  | -                |                     | 0.0%            |
| Condominium        |              | -                | 0.0%    | -                | 0.0%    | -                | 0.0%    | -               | 0.0%    | -              | 0.0%    | -   | -               | -                  | -                | -                   | 0.0%            |
|                    | YTD:         | -                | 0.0%    | -                | 0.0%    | -                | 0.0%    | -               | 0.0%    | -              | 0.0%    | -   | -               | -                  | -                |                     | 0.0%            |