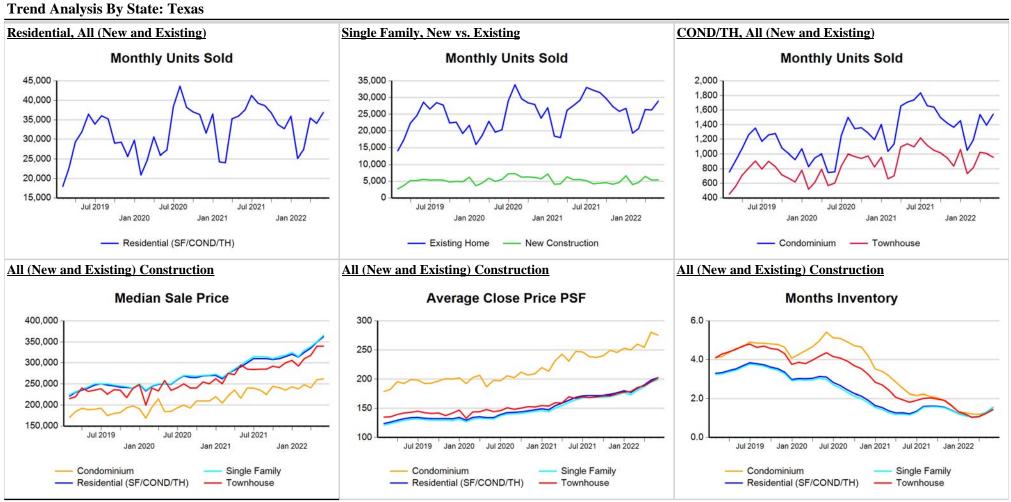

| Property Type            | Closed<br>Sales* | YoY%   | Dollar<br>Volume | YoY%   | Average<br>Price | YoY%   | Median<br>Price | YoY%  | Price/<br>Sqft | YoY%  | DOM | New<br>Listings | Active<br>Listings | Pending<br>Sales | Months<br>Inventory | Close<br>To OLF |
|--------------------------|------------------|--------|------------------|--------|------------------|--------|-----------------|-------|----------------|-------|-----|-----------------|--------------------|------------------|---------------------|-----------------|
| All(New and Existing)    |                  |        |                  |        |                  |        |                 |       |                |       |     |                 |                    |                  |                     |                 |
| Residential (SF/COND/TH) | 36,902           | -1.8%  | \$16,466,601,205 | 14.7%  | \$446,225        | 16.8%  | \$362,200       | 20.6% | \$202          | 19.8% | 27  | 50,754          | 53,764             | 37,577           | 1.5                 | 102.0%          |
| YTD:                     | 158,952          | 1.2%   | \$65,640,238,842 | 16.4%  | \$412,956        | 15.1%  | \$339,000       | 19.0% | \$191          | 19.5% | 33  | 207,245         | 42,489             | 172,491          |                     | 100.9%          |
| Single Family            | 34,363           | -1.1%  | \$15,547,722,041 | 15.8%  | \$452,455        | 17.1%  | \$365,800       | 19.9% | \$199          | 20.6% | 26  | 47,553          | 50,238             | 35,055           | 1.6                 | 102.0%          |
| YTD:                     | 147,648          | 1.7%   | \$61,699,943,170 | 17.2%  | \$417,885        | 15.3%  | \$341,000       | 19.4% | \$188          | 20.4% | 33  | 192,800         | 39,386             | 160,454          |                     | 101.0%          |
| Townhouse                | 958              | -12.6% | \$363,498,187    | 5.2%   | \$379,434        | 20.3%  | \$340,000       | 19.3% | \$202          | 21.0% | 31  | 1,333           | 1,400              | 1,065            | 1.4                 | 101.2%          |
| YTD:                     | 4,532            | -3.5%  | \$1,610,335,335  | 10.8%  | \$355,326        | 14.7%  | \$320,000       | 15.5% | \$191          | 16.9% | 36  | 5,934           | 1,188              | 5,003            |                     | 100.5%          |
| Condominium              | 1,544            | -11.3% | \$542,041,612    | -7.4%  | \$351,063        | 4.4%   | \$261,850       | 9.1%  | \$276          | 11.4% | 30  | 1,868           | 2,126              | 1,457            | 1.5                 | 101.9%          |
| YTD:                     | 6,716            | -7.7%  | \$2,310,979,620  | 0.7%   | \$344,101        | 9.1%   | \$250,000       | 10.6% | \$265          | 12.7% | 38  | 8,511           | 1,915              | 7,034            |                     | 100.3%          |
| Existing Home            |                  |        |                  |        |                  |        |                 |       |                |       |     |                 |                    |                  |                     |                 |
| Residential (SF/COND/TH) | 31,306           | -1.6%  | \$13,988,317,851 | 14.1%  | \$446,825        | 16.0%  | \$356,000       | 18.7% | \$203          | 19.4% | 22  | 41,769          | 39,509             | 31,554           | 1.3                 | 102.0%          |
| YTD:                     | 132,054          | 1.4%   | \$54,131,155,009 | 16.0%  | \$409,917        | 14.4%  | \$330,000       | 17.9% | \$191          | 19.4% | 28  | 169,910         | 31,202             | 140,302          |                     | 101.0%          |
| Single Family            | 28,950           | -1.0%  | \$13,149,955,790 | 14.9%  | \$454,230        | 16.1%  | \$360,000       | 18.0% | \$199          | 20.1% | 22  | 38,913          | 36,615             | 29,312           | 1.3                 | 102.1%          |
| YTD:                     | 121,740          | 1.9%   | \$50,638,066,809 | 16.6%  | \$415,953        | 14.5%  | \$335,000       | 18.8% | \$187          | 20.1% | 28  | 157,016         | 28,641             | 129,598          |                     | 101.0%          |
| Townhouse                | 834              | -9.3%  | \$313,955,996    | 11.4%  | \$376,446        | 22.8%  | \$332,000       | 20.7% | \$200          | 23.0% | 26  | 1,086           | 1,014              | 838              | 1.2                 | 101.1%          |
| YTD:                     | 3,879            | -1.2%  | \$1,363,279,961  | 14.7%  | \$351,451        | 16.0%  | \$312,000       | 16.4% | \$188          | 17.8% | 30  | 4,909           | 856                | 4,046            |                     | 100.5%          |
| Condominium              | 1,488            | -9.8%  | \$512,343,001    | -3.2%  | \$344,317        | 7.3%   | \$255,000       | 10.9% | \$273          | 12.8% | 29  | 1,770           | 1,880              | 1,404            | 1.4                 | 101.9%          |
| YTD:                     | 6,381            | -6.5%  | \$2,111,630,297  | 3.3%   | \$330,925        | 10.4%  | \$240,000       | 11.6% | \$262          | 13.7% | 37  | 7,985           | 1,704              | 6,658            |                     | 100.3%          |
| New Construction         |                  |        |                  |        |                  |        |                 |       |                |       |     |                 |                    |                  |                     |                 |
| Residential (SF/COND/TH) | 5,585            | -3.3%  | \$2,473,350,261  | 17.8%  | \$442,856        | 21.8%  | \$383,492       | 26.2% | \$201          | 21.9% | 53  | 8,985           | 14,255             | 6,023            | 2.7                 | 101.6%          |
| YTD:                     | 26,863           | 0.0%   | \$11,494,100,667 | 18.4%  | \$427,879        | 18.4%  | \$369,741       | 23.9% | \$193          | 20.3% | 57  | 37,335          | 11,286             | 32,189           |                     | 100.8%          |
| Single Family            | 5,404            | -1.9%  | \$2,393,620,150  | 20.9%  | \$442,935        | 23.2%  | \$382,900       | 26.7% | \$200          | 23.6% | 53  | 8,640           | 13,623             | 5,743            | 2.7                 | 101.6%          |
| YTD:                     | 25,869           | 0.9%   | \$11,045,259,255 | 20.2%  | \$426,969        | 19.1%  | \$368,290       | 24.1% | \$191          | 21.4% | 57  | 35,784          | 10,745             | 30,856           |                     | 100.8%          |
| Townhouse                | 123              | -30.5% | \$49,160,739     | -23.1% | \$399,681        | 10.7%  | \$389,900       | 21.9% | \$217          | 13.6% | 66  | 247             | 386                | 227              | 2.7                 | 101.3%          |
| YTD:                     | 651              | -15.5% | \$246,313,101    | -6.9%  | \$378,361        | 10.1%  | \$359,994       | 16.7% | \$207          | 14.6% | 69  | 1,025           | 331                | 957              |                     | 100.7%          |
| Condominium              | 55               | -40.2% | \$29,313,304     | -47.9% | \$532,969        | -12.9% | \$424,975       | -5.7% | \$333          | -1.2% | 47  | 98              | 246                | 53               | 3.0                 | 102.2%          |
| YTD:                     | 334              | -26.4% | \$198,530,809    | -21.1% | \$594,404        | 7.3%   | \$448,866       | 9.7%  | \$328          | 5.8%  | 62  | 526             | 210                | 376              |                     | 100.6%          |