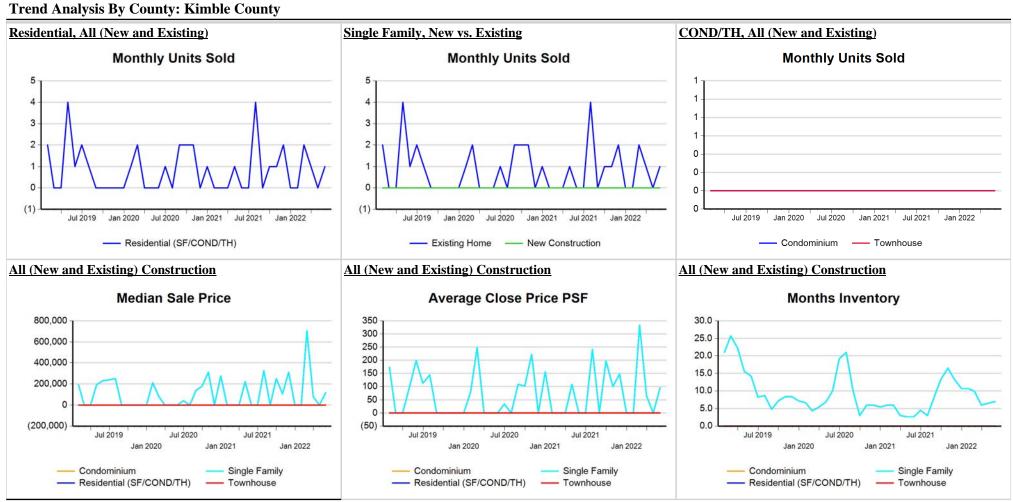

Market Analysis By County: Kimble County

| Property Type      |             | Closed<br>Sales* |   | YoY%   | Dollar<br>Volume | YoY%   | Average<br>Price | YoY%   | Median<br>Price | YoY%   | Price/<br>Sqft | YoY%   | DOM | New<br>Listings | Active<br>Listings | Pending<br>Sales | Months<br>Inventory | Close<br>To OLP |
|--------------------|-------------|------------------|---|--------|------------------|--------|------------------|--------|-----------------|--------|----------------|--------|-----|-----------------|--------------------|------------------|---------------------|-----------------|
| All(New and Exist  | <u>ing)</u> |                  |   |        |                  |        |                  |        |                 |        |                |        |     |                 |                    |                  |                     |                 |
| Residential (SF/CO | ND/TH)      |                  | 1 | 100.0% | \$115,000        | 100.0% | \$115,000        | 100.0% | \$115,000       | 100.0% | \$95           | 100.0% | 35  | 3               | 7                  | 1                | 7.0                 | 0.0%            |
|                    | YTD:        |                  | 4 | 300.0% | \$1,605,000      | 629.6% | \$401,250        | 82.4%  | \$280,000       | 27.3%  | \$207          | 92.1%  | 45  | 8               | 7                  | 5                |                     | 96.2%           |
| Single Family      |             |                  | 1 | 100.0% | \$115,000        | 100.0% | \$115,000        | 100.0% | \$115,000       | 100.0% | \$95           | 100.0% | 35  | 3               | 7                  | 1                | 7.0                 | 0.0%            |
|                    | YTD:        |                  | 4 | 300.0% | \$1,605,000      | 629.6% | \$401,250        | 82.4%  | \$280,000       | 27.3%  | \$207          | 92.1%  | 45  | 8               | 7                  | 5                |                     | 96.2%           |
| Townhouse          |             |                  | - | 0.0%   | -                | 0.0%   | -                | 0.0%   | -               | 0.0%   | -              | 0.0%   | -   | -               | -                  | -                | -                   | 0.0%            |
|                    | YTD:        |                  | - | 0.0%   | -                | 0.0%   | -                | 0.0%   | -               | 0.0%   | -              | 0.0%   | -   | -               | -                  | -                |                     | 0.0%            |
| Condominium        |             |                  | - | 0.0%   | -                | 0.0%   | -                | 0.0%   | -               | 0.0%   | -              | 0.0%   | -   | -               | -                  | -                | -                   | 0.0%            |
|                    | YTD:        |                  | - | 0.0%   | -                | 0.0%   | -                | 0.0%   | -               | 0.0%   | -              | 0.0%   | -   | -               | -                  | -                |                     | 0.0%            |
| Existing Home      |             |                  |   |        |                  |        |                  |        |                 |        |                |        |     |                 |                    |                  |                     |                 |
| Residential (SF/CO | ND/TH)      |                  | 1 | 100.0% | \$115,000        | 100.0% | \$115,000        | 100.0% | \$115,000       | 100.0% | \$95           | 100.0% | 35  | 3               | 7                  | 1                | 7.0                 | 0.0%            |
|                    | YTD:        |                  | 4 | 300.0% | \$1,605,000      | 629.6% | \$401,250        | 82.4%  | \$280,000       | 27.3%  | \$207          | 92.1%  | 45  | 8               | 7                  | 5                |                     | 96.2%           |
| Single Family      |             |                  | 1 | 100.0% | \$115,000        | 100.0% | \$115,000        | 100.0% | \$115,000       | 100.0% | \$95           | 100.0% | 35  | 3               | 7                  | 1                | 7.0                 | 0.0%            |
|                    | YTD:        |                  | 4 | 300.0% | \$1,605,000      | 629.6% | \$401,250        | 82.4%  | \$280,000       | 27.3%  | \$207          | 92.1%  | 45  | 8               | 7                  | 5                |                     | 96.2%           |
| Townhouse          |             |                  | - | 0.0%   | -                | 0.0%   | -                | 0.0%   | -               | 0.0%   | -              | 0.0%   | -   | -               | -                  | -                | -                   | 0.0%            |
|                    | YTD:        |                  | - | 0.0%   | -                | 0.0%   | -                | 0.0%   | -               | 0.0%   | -              | 0.0%   | -   | -               | -                  | -                |                     | 0.0%            |
| Condominium        |             |                  | - | 0.0%   | -                | 0.0%   | -                | 0.0%   | -               | 0.0%   | -              | 0.0%   | -   | -               | -                  | -                | -                   | 0.0%            |
|                    | YTD:        |                  | - | 0.0%   | -                | 0.0%   | -                | 0.0%   | -               | 0.0%   | -              | 0.0%   | -   | -               | -                  | -                |                     | 0.0%            |
| New Construction   | <u> </u>    |                  |   |        |                  |        |                  |        |                 |        |                |        |     |                 |                    |                  |                     |                 |
| Residential (SF/CO | ND/TH)      |                  | - | 0.0%   | -                | 0.0%   | -                | 0.0%   | -               | 0.0%   | -              | 0.0%   | -   | -               | -                  | -                | -                   | 0.0%            |
|                    | YTD:        |                  | - | 0.0%   | -                | 0.0%   | -                | 0.0%   | -               | 0.0%   | -              | 0.0%   | -   | -               | -                  | -                |                     | 0.0%            |
| Single Family      |             |                  | - | 0.0%   | -                | 0.0%   | -                | 0.0%   | -               | 0.0%   | -              | 0.0%   | -   | -               | -                  | -                | -                   | 0.0%            |
|                    | YTD:        |                  | - | 0.0%   | -                | 0.0%   | -                | 0.0%   | -               | 0.0%   | -              | 0.0%   | -   | -               | -                  | -                |                     | 0.0%            |
| Townhouse          |             |                  | - | 0.0%   | -                | 0.0%   | -                | 0.0%   | -               | 0.0%   | -              | 0.0%   | -   | -               | -                  | -                | -                   | 0.0%            |
|                    | YTD:        |                  | - | 0.0%   | -                | 0.0%   | -                | 0.0%   | -               | 0.0%   | -              | 0.0%   | -   | -               | -                  | -                |                     | 0.0%            |
| Condominium        |             |                  | - | 0.0%   | -                | 0.0%   | -                | 0.0%   | -               | 0.0%   | -              | 0.0%   | -   | -               | -                  | -                | -                   | 0.0%            |
|                    | YTD:        |                  | - | 0.0%   | -                | 0.0%   | -                | 0.0%   | -               | 0.0%   | -              | 0.0%   | -   | -               | -                  | -                |                     | 0.0%            |