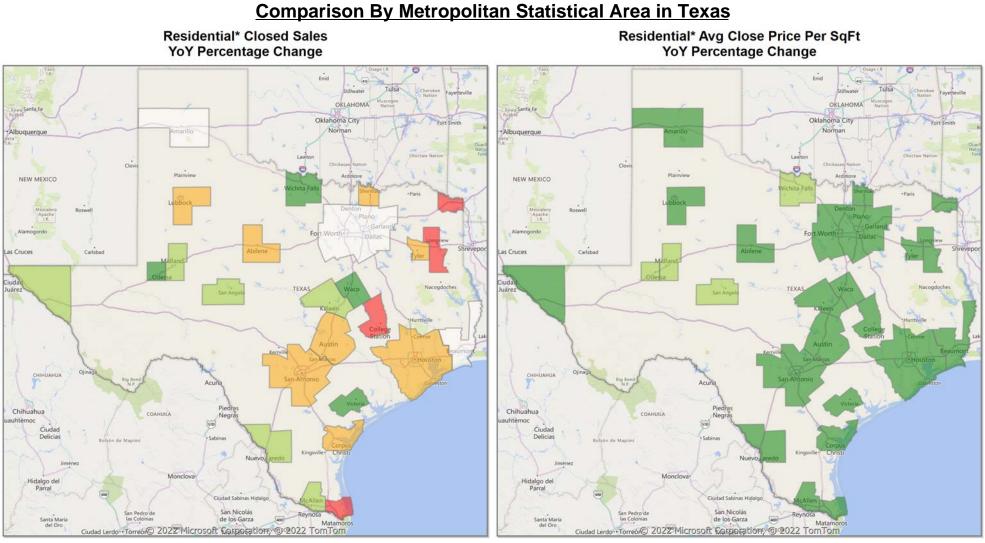

\*\* Residential includes Single Family, Condominium and Townhouse.

Down 11% or more
Down 1% to 10%
Flat
Up 1% to 10%
Up 1% to 10%
Up 11% or more

\* US Census Zip Code Tabulation Area