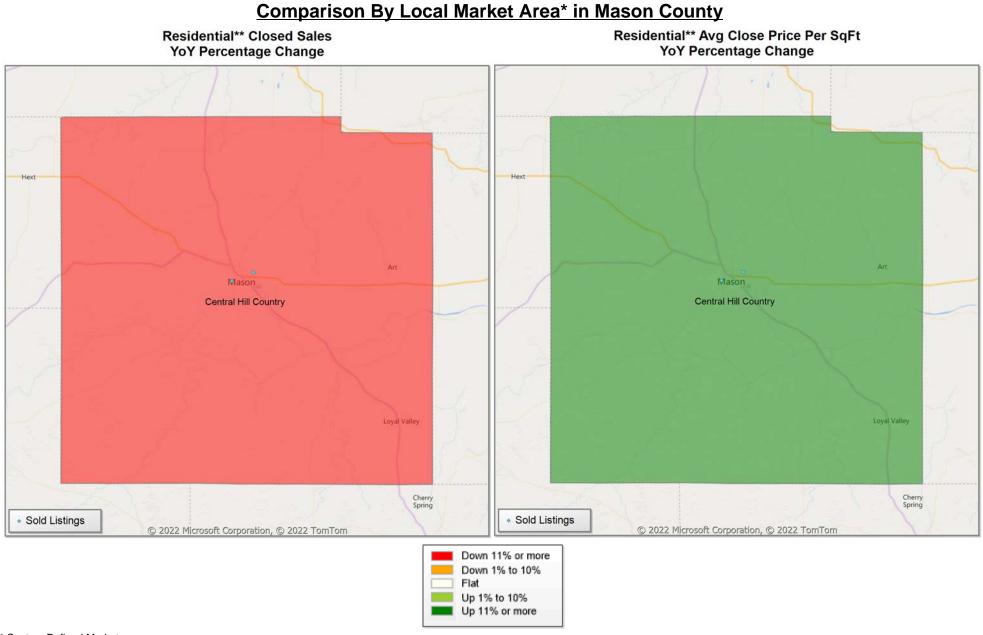

# Market Analysis By Local Market Area\*: Central Hill Country

| Property Type      |               | Closed<br>Sales** | YoY%    | Dollar<br>Volume | YoY%    | Average<br>Price | YoY%    | Median<br>Price | YoY%    | Price/<br>Sqft | YoY%    | DOM | New<br>Listings | Active<br>Listings | Pending<br>Sales | Months<br>Inventory | Close<br>To OLP |
|--------------------|---------------|-------------------|---------|------------------|---------|------------------|---------|-----------------|---------|----------------|---------|-----|-----------------|--------------------|------------------|---------------------|-----------------|
| All(New and Exis   | <u>sting)</u> |                   |         |                  |         |                  |         |                 |         |                |         |     |                 |                    |                  |                     |                 |
| Residential (SF/CO | OND/TH)       | 71                | -15.5%  | \$56,303,317     | 32.0%   | \$793,004        | 56.1%   | \$599,000       | 38.3%   | \$351          | 31.6%   | 73  | 129             | 237                | 53               | 3.3                 | 96.6%           |
|                    | YTD:          | 372               | 3.3%    | \$234,105,659    | 18.5%   | \$629,316        | 14.7%   | \$514,625       | 20.7%   | \$317          | 17.1%   | 74  | 493             | 180                | 257              |                     | 97.6%           |
| Single Family      |               | 71                | -14.5%  | \$56,303,317     | 33.0%   | \$793,004        | 55.4%   | \$599,000       | 36.7%   | \$351          | 31.2%   | 73  | 128             | 237                | 52               | 3.3                 | 96.6%           |
|                    | YTD:          | 372               | 3.9%    | \$234,105,659    | 18.8%   | \$629,316        | 14.3%   | \$514,625       | 20.0%   | \$317          | 17.0%   | 74  | 492             | 179                | 256              |                     | 97.6%           |
| Townhouse          |               | -                 | 0.0%    | -                | 0.0%    | -                | 0.0%    | -               | 0.0%    | -              | 0.0%    | -   | -               | -                  | -                | -                   | 0.0%            |
|                    | YTD:          | -                 | 0.0%    | -                | 0.0%    | -                | 0.0%    | -               | 0.0%    | -              | 0.0%    | -   | -               | -                  | -                |                     | 0.0%            |
| Condominium        |               | -                 | -100.0% | -                | -100.0% | -                | -100.0% | -               | -100.0% | -              | -100.0% | -   | 1               | -                  | 1                | -                   | 0.0%            |
|                    | YTD:          | -                 | -100.0% | -                | -100.0% | -                | -100.0% | -               | -100.0% | -              | -100.0% | -   | 1               | 1                  | 1                |                     | 0.0%            |
| Existing Home      |               |                   |         |                  |         |                  |         |                 |         |                |         |     |                 |                    |                  |                     |                 |
| Residential (SF/CO | OND/TH)       | 57                | -12.3%  | \$49,306,371     | 35.2%   | \$865,024        | 54.1%   | \$663,500       | 26.4%   | \$377          | 30.9%   | 77  | 100             | 173                | 44               | 3.1                 | 95.6%           |
|                    | YTD:          | 286               | 0.4%    | \$193,742,336    | 11.6%   | \$677,421        | 11.2%   | \$567,000       | 14.6%   | \$340          | 16.0%   | 72  | 374             | 128                | 189              |                     | 96.4%           |
| Single Family      |               | 57                | -10.9%  | \$49,306,371     | 36.4%   | \$865,024        | 53.1%   | \$663,500       | 26.4%   | \$377          | 30.3%   | 77  | 99              | 173                | 43               | 3.1                 | 95.6%           |
|                    | YTD:          | 286               | 1.1%    | \$193,742,336    | 11.8%   | \$677,421        | 10.6%   | \$567,000       | 13.6%   | \$340          | 15.8%   | 72  | 373             | 127                | 188              |                     | 96.4%           |
| Townhouse          |               | -                 | 0.0%    | -                | 0.0%    | -                | 0.0%    | -               | 0.0%    | -              | 0.0%    | -   | -               | -                  | -                | -                   | 0.0%            |
|                    | YTD:          | -                 | 0.0%    | -                | 0.0%    | -                | 0.0%    | -               | 0.0%    | -              | 0.0%    | -   | -               | -                  | -                |                     | 0.0%            |
| Condominium        |               | -                 | -100.0% | -                | -100.0% | -                | -100.0% | -               | -100.0% | -              | -100.0% | -   | 1               | -                  | 1                | -                   | 0.0%            |
|                    | YTD:          | -                 | -100.0% | -                | -100.0% | -                | -100.0% | -               | -100.0% | -              | -100.0% | -   | 1               | 1                  | 1                |                     | 0.0%            |
| New Construction   | <u>n</u>      |                   |         |                  |         |                  |         |                 |         |                |         |     |                 |                    |                  |                     |                 |
| Residential (SF/CO | OND/TH)       | 14                | -26.3%  | \$6,913,846      | 11.7%   | \$493,846        | 51.6%   | \$485,000       | 54.0%   | \$248          | 27.6%   | 58  | 29              | 64                 | 9                | 4.3                 | 100.6%          |
|                    | YTD:          | 85                | 13.3%   | \$39,764,931     | 67.0%   | \$467,823        | 47.3%   | \$438,950       | 30.5%   | \$240          | 30.7%   | 81  | 119             | 52                 | 68               |                     | 101.2%          |
| Single Family      |               | 14                | -26.3%  | \$6,913,846      | 11.7%   | \$493,846        | 51.6%   | \$485,000       | 54.0%   | \$248          | 27.6%   | 58  | 29              | 64                 | 9                | 4.3                 | 100.6%          |
|                    | YTD:          | 85                | 13.3%   | \$39,764,931     | 67.0%   | \$467,823        | 47.3%   | \$438,950       | 30.5%   | \$240          | 30.7%   | 81  | 119             | 52                 | 68               |                     | 101.2%          |
| Townhouse          |               | -                 | 0.0%    | -                | 0.0%    | -                | 0.0%    | -               | 0.0%    | -              | 0.0%    | -   | -               | -                  | -                | -                   | 0.0%            |
|                    | YTD:          | -                 | 0.0%    | -                | 0.0%    | -                | 0.0%    | -               | 0.0%    | -              | 0.0%    | -   | -               | -                  | -                |                     | 0.0%            |
| Condominium        |               | -                 | 0.0%    | -                | 0.0%    | -                | 0.0%    | -               | 0.0%    | -              | 0.0%    | -   | -               | -                  | -                | -                   | 0.0%            |
|                    | YTD:          | -                 | 0.0%    | -                | 0.0%    | -                | 0.0%    | -               | 0.0%    | -              | 0.0%    | -   | -               | -                  | -                |                     | 0.0%            |