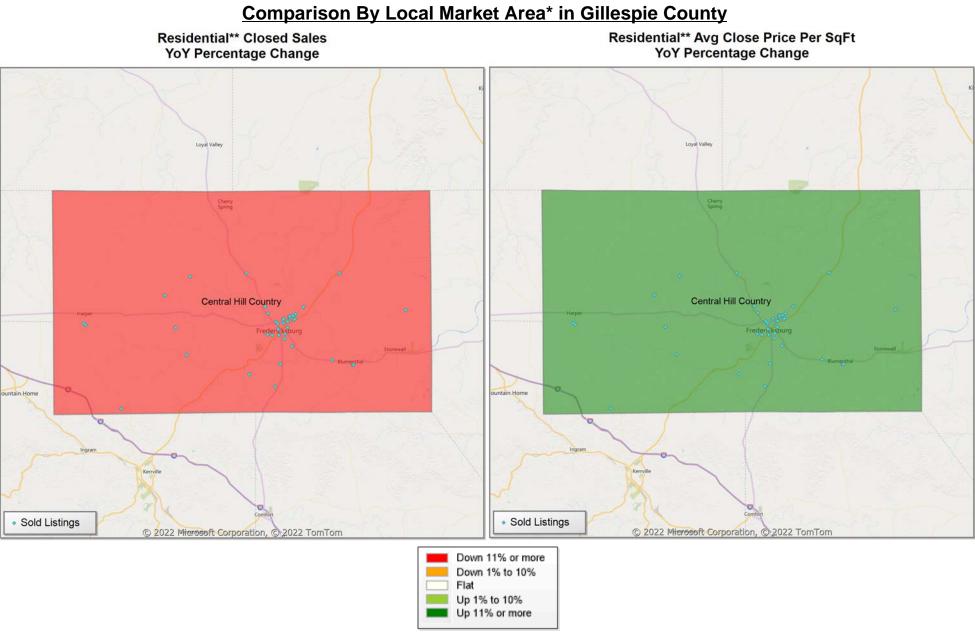

Market Analysis By County: Gillespie County

| Property Type      |               | Closed<br>Sales* | YoY%    | Dollar<br>Volume | YoY%    | Average<br>Price | YoY%    | Median<br>Price | YoY%    | Price/<br>Sqft | YoY%    | DOM | New<br>Listings | Active<br>Listings | Pending<br>Sales | Months<br>Inventory | Close<br>To OLP |
|--------------------|---------------|------------------|---------|------------------|---------|------------------|---------|-----------------|---------|----------------|---------|-----|-----------------|--------------------|------------------|---------------------|-----------------|
| All(New and Exis   | <u>sting)</u> |                  |         |                  |         |                  |         |                 |         |                |         |     |                 |                    |                  |                     |                 |
| Residential (SF/CO | OND/TH)       | 48               | -2.0%   | \$42,970,538     | 50.2%   | \$895,220        | 53.3%   | \$708,500       | 35.0%   | \$367          | 17.9%   | 78  | 73              | 119                | 31               | 2.7                 | 96.7%           |
|                    | YTD:          | 215              | -3.2%   | \$156,497,299    | 11.2%   | \$727,894        | 14.9%   | \$599,999       | 19.5%   | \$355          | 15.6%   | 84  | 273             | 85                 | 116              |                     | 97.0%           |
| Single Family      |               | 48               | 0.0%    | \$42,970,538     | 52.0%   | \$895,220        | 52.0%   | \$708,500       | 33.1%   | \$367          | 17.1%   | 78  | 73              | 119                | 31               | 2.7                 | 96.7%           |
|                    | YTD:          | 215              | -2.7%   | \$156,497,299    | 11.5%   | \$727,894        | 14.6%   | \$599,999       | 18.8%   | \$355          | 15.5%   | 84  | 273             | 85                 | 116              |                     | 97.0%           |
| Townhouse          |               | -                | 0.0%    | -                | 0.0%    | -                | 0.0%    | -               | 0.0%    | -              | 0.0%    | -   | -               | -                  | -                | -                   | 0.0%            |
|                    | YTD:          | -                | 0.0%    | -                | 0.0%    | -                | 0.0%    | -               | 0.0%    | -              | 0.0%    | -   | -               | -                  | -                |                     | 0.0%            |
| Condominium        |               | -                | -100.0% | -                | -100.0% | -                | -100.0% | -               | -100.0% | -              | -100.0% | -   | -               | -                  | -                | -                   | 0.0%            |
|                    | YTD:          | -                | -100.0% | -                | -100.0% | -                | -100.0% | -               | -100.0% | -              | -100.0% | -   | -               | 1                  | -                |                     | 0.0%            |
| Existing Home      |               |                  |         |                  |         |                  |         |                 |         |                |         |     |                 |                    |                  |                     |                 |
| Residential (SF/CO | OND/TH)       | 41               | -6.8%   | \$38,978,801     | 45.4%   | \$950,702        | 56.0%   | \$777,500       | 42.8%   | \$384          | 19.3%   | 79  | 63              | 99                 | 26               | 2.7                 | 96.1%           |
|                    | YTD:          | 176              | -12.0%  | \$135,827,847    | 2.5%    | \$771,749        | 16.5%   | \$669,000       | 22.9%   | \$376          | 18.8%   | 77  | 233             | 72                 | 100              |                     | 96.1%           |
| Single Family      |               | 41               | -4.7%   | \$38,978,801     | 47.2%   | \$950,702        | 54.4%   | \$777,500       | 42.7%   | \$384          | 18.3%   | 79  | 63              | 99                 | 26               | 2.7                 | 96.1%           |
|                    | YTD:          | 176              | -11.6%  | \$135,827,847    | 2.7%    | \$771,749        | 16.2%   | \$669,000       | 22.8%   | \$376          | 18.6%   | 77  | 233             | 71                 | 100              |                     | 96.1%           |
| Townhouse          |               | -                | 0.0%    | -                | 0.0%    | -                | 0.0%    | -               | 0.0%    | -              | 0.0%    | -   | -               | -                  | -                | -                   | 0.0%            |
|                    | YTD:          | -                | 0.0%    | -                | 0.0%    | -                | 0.0%    | -               | 0.0%    | -              | 0.0%    | -   | -               | -                  | -                |                     | 0.0%            |
| Condominium        |               | -                | -100.0% | -                | -100.0% | -                | -100.0% | -               | -100.0% | -              | -100.0% | -   | -               | -                  | -                | -                   | 0.0%            |
|                    | YTD:          | -                | -100.0% | -                | -100.0% | -                | -100.0% | -               | -100.0% | -              | -100.0% | -   | -               | 1                  | -                |                     | 0.0%            |
| New Constructio    | <u></u>       |                  |         |                  |         |                  |         |                 |         |                |         |     |                 |                    |                  |                     |                 |
| Residential (SF/CO | OND/TH)       | 6                | 20.0%   | \$3,152,000      | 75.2%   | \$525,333        | 46.0%   | \$529,000       | 53.3%   | \$254          | 18.2%   | 72  | 10              | 20                 | 5                | 2.8                 | 100.7%          |
|                    | YTD:          | 38               | 72.7%   | \$19,985,412     | 145.1%  | \$525,932        | 41.9%   | \$480,125       | 36.8%   | \$256          | 19.2%   | 118 | 40              | 13                 | 16               |                     | 100.8%          |
| Single Family      |               | 6                | 20.0%   | \$3,152,000      | 75.2%   | \$525,333        | 46.0%   | \$529,000       | 53.3%   | \$254          | 18.2%   | 72  | 10              | 20                 | 5                | 2.8                 | 100.7%          |
|                    | YTD:          | 38               | 72.7%   | \$19,985,412     | 145.1%  | \$525,932        | 41.9%   | \$480,125       | 36.8%   | \$256          | 19.2%   | 118 | 40              | 13                 | 16               |                     | 100.8%          |
| Townhouse          |               | -                | 0.0%    | -                | 0.0%    | -                | 0.0%    | -               | 0.0%    | -              | 0.0%    | -   | -               | -                  | -                | -                   | 0.0%            |
|                    | YTD:          | -                | 0.0%    | -                | 0.0%    | -                | 0.0%    | -               | 0.0%    | -              | 0.0%    | -   | -               | -                  | -                |                     | 0.0%            |
| Condominium        | _             | -                | 0.0%    | -                | 0.0%    | -                | 0.0%    | -               | 0.0%    | -              | 0.0%    | -   | -               | -                  | -                | -                   | 0.0%            |
|                    | YTD:          | -                | 0.0%    | -                | 0.0%    | -                | 0.0%    | -               | 0.0%    | -              | 0.0%    | -   | -               | -                  | -                |                     | 0.0%            |