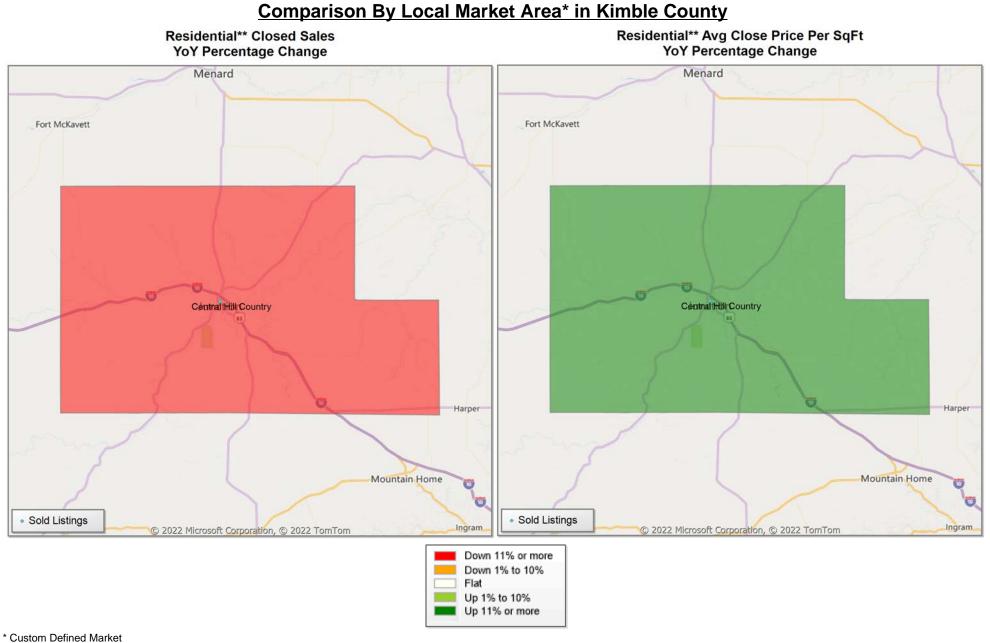

Market Analysis By County: Kimble County

| Property Type      |             | Closed<br>Sales* |   | YoY%   | Dollar<br>Volume | YoY%   | Average<br>Price | YoY%   | Median<br>Price | YoY%   | Price/<br>Sqft | YoY%   | DOM | New<br>Listings | Active<br>Listings | Pending<br>Sales | Months<br>Inventory | Close<br>To OLP |
|--------------------|-------------|------------------|---|--------|------------------|--------|------------------|--------|-----------------|--------|----------------|--------|-----|-----------------|--------------------|------------------|---------------------|-----------------|
| All(New and Exist  | <u>ing)</u> |                  |   |        |                  |        |                  |        |                 |        |                |        |     |                 |                    |                  |                     |                 |
| Residential (SF/CO | ND/TH)      |                  | 1 | 100.0% | \$115,000        | 100.0% | \$115,000        | 100.0% | \$115,000       | 100.0% | \$95           | 100.0% | 35  | 3               | 7                  | 1                | 7.0                 | 0.0%            |
|                    | YTD:        |                  | 4 | 300.0% | \$1,605,000      | 629.6% | \$401,250        | 82.4%  | \$280,000       | 27.3%  | \$207          | 92.1%  | 45  | 8               | 7                  | 5                |                     | 96.2%           |
| Single Family      |             |                  | 1 | 100.0% | \$115,000        | 100.0% | \$115,000        | 100.0% | \$115,000       | 100.0% | \$95           | 100.0% | 35  | 3               | 7                  | 1                | 7.0                 | 0.0%            |
|                    | YTD:        |                  | 4 | 300.0% | \$1,605,000      | 629.6% | \$401,250        | 82.4%  | \$280,000       | 27.3%  | \$207          | 92.1%  | 45  | 8               | 7                  | 5                |                     | 96.2%           |
| Townhouse          |             |                  | - | 0.0%   | -                | 0.0%   | -                | 0.0%   | -               | 0.0%   | -              | 0.0%   | -   | -               | -                  | -                | -                   | 0.0%            |
|                    | YTD:        |                  | - | 0.0%   | -                | 0.0%   | -                | 0.0%   | -               | 0.0%   | -              | 0.0%   | -   | -               | -                  | -                |                     | 0.0%            |
| Condominium        |             |                  | - | 0.0%   | -                | 0.0%   | -                | 0.0%   | -               | 0.0%   | -              | 0.0%   | -   | -               | -                  | -                | -                   | 0.0%            |
|                    | YTD:        |                  | - | 0.0%   | -                | 0.0%   | -                | 0.0%   | -               | 0.0%   | -              | 0.0%   | -   | -               | -                  | -                |                     | 0.0%            |
| Existing Home      |             |                  |   |        |                  |        |                  |        |                 |        |                |        |     |                 |                    |                  |                     |                 |
| Residential (SF/CO | ND/TH)      |                  | 1 | 100.0% | \$115,000        | 100.0% | \$115,000        | 100.0% | \$115,000       | 100.0% | \$95           | 100.0% | 35  | 3               | 7                  | 1                | 7.0                 | 0.0%            |
|                    | YTD:        |                  | 4 | 300.0% | \$1,605,000      | 629.6% | \$401,250        | 82.4%  | \$280,000       | 27.3%  | \$207          | 92.1%  | 45  | 8               | 7                  | 5                |                     | 96.2%           |
| Single Family      |             |                  | 1 | 100.0% | \$115,000        | 100.0% | \$115,000        | 100.0% | \$115,000       | 100.0% | \$95           | 100.0% | 35  | 3               | 7                  | 1                | 7.0                 | 0.0%            |
|                    | YTD:        |                  | 4 | 300.0% | \$1,605,000      | 629.6% | \$401,250        | 82.4%  | \$280,000       | 27.3%  | \$207          | 92.1%  | 45  | 8               | 7                  | 5                |                     | 96.2%           |
| Townhouse          |             |                  | - | 0.0%   | -                | 0.0%   | -                | 0.0%   | -               | 0.0%   | -              | 0.0%   | -   | -               | -                  | -                | -                   | 0.0%            |
|                    | YTD:        |                  | - | 0.0%   | -                | 0.0%   | -                | 0.0%   | -               | 0.0%   | -              | 0.0%   | -   | -               | -                  | -                |                     | 0.0%            |
| Condominium        |             |                  | - | 0.0%   | -                | 0.0%   | -                | 0.0%   | -               | 0.0%   | -              | 0.0%   | -   | -               | -                  | -                | -                   | 0.0%            |
|                    | YTD:        |                  | - | 0.0%   | -                | 0.0%   | -                | 0.0%   | -               | 0.0%   | -              | 0.0%   | -   | -               | -                  | -                |                     | 0.0%            |
| New Construction   | <u> </u>    |                  |   |        |                  |        |                  |        |                 |        |                |        |     |                 |                    |                  |                     |                 |
| Residential (SF/CO | ND/TH)      |                  | - | 0.0%   | -                | 0.0%   | -                | 0.0%   | -               | 0.0%   | -              | 0.0%   | -   | -               | -                  | -                | -                   | 0.0%            |
|                    | YTD:        |                  | - | 0.0%   | -                | 0.0%   | -                | 0.0%   | -               | 0.0%   | -              | 0.0%   | -   | -               | -                  | -                |                     | 0.0%            |
| Single Family      |             |                  | - | 0.0%   | -                | 0.0%   | -                | 0.0%   | -               | 0.0%   | -              | 0.0%   | -   | -               | -                  | -                | -                   | 0.0%            |
|                    | YTD:        |                  | - | 0.0%   | -                | 0.0%   | -                | 0.0%   | -               | 0.0%   | -              | 0.0%   | -   | -               | -                  | -                |                     | 0.0%            |
| Townhouse          |             |                  | - | 0.0%   | -                | 0.0%   | -                | 0.0%   | -               | 0.0%   | -              | 0.0%   | -   | -               | -                  | -                | -                   | 0.0%            |
|                    | YTD:        |                  | - | 0.0%   | -                | 0.0%   | -                | 0.0%   | -               | 0.0%   | -              | 0.0%   | -   | -               | -                  | -                |                     | 0.0%            |
| Condominium        |             |                  | - | 0.0%   | -                | 0.0%   | -                | 0.0%   | -               | 0.0%   | -              | 0.0%   | -   | -               | -                  | -                | -                   | 0.0%            |
|                    | YTD:        |                  | - | 0.0%   | -                | 0.0%   | -                | 0.0%   | -               | 0.0%   | -              | 0.0%   | -   | -               | -                  | -                |                     | 0.0%            |