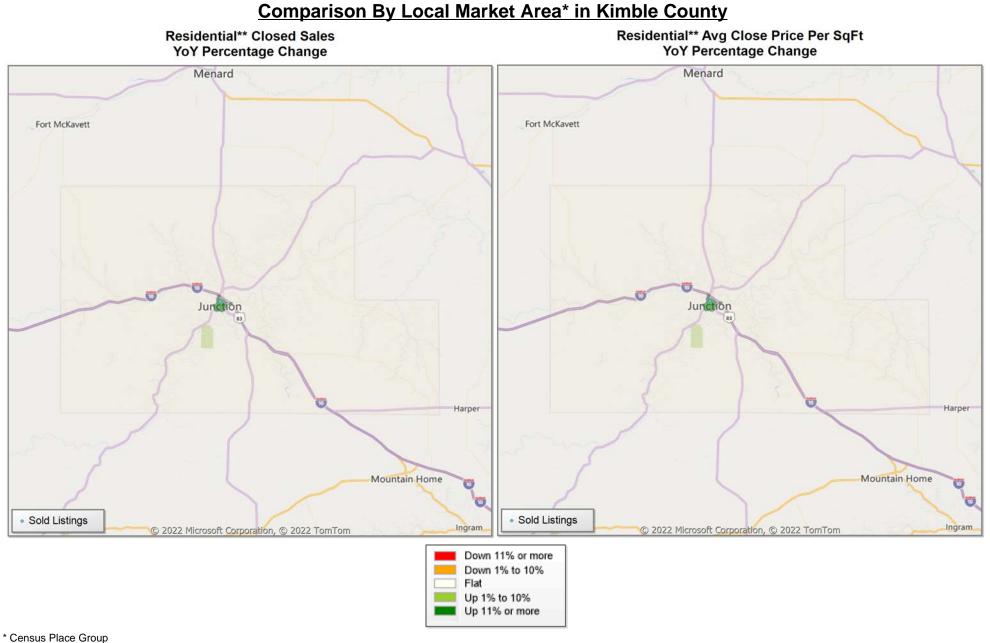

Market Analysis By County: Kimble County

| Property Type      |             | Closed<br>Sales* |   | YoY%   | Dollar<br>Volume | YoY%   | Average<br>Price | YoY%   | Median<br>Price | YoY%   | Price/<br>Sqft | YoY%   | DOM | New<br>Listings | Active<br>Listings | Pending<br>Sales | Months<br>Inventory | Close<br>To OLP |
|--------------------|-------------|------------------|---|--------|------------------|--------|------------------|--------|-----------------|--------|----------------|--------|-----|-----------------|--------------------|------------------|---------------------|-----------------|
| All(New and Exist  | <u>ing)</u> |                  |   |        |                  |        |                  |        |                 |        |                |        |     |                 |                    |                  |                     |                 |
| Residential (SF/CO | ND/TH)      |                  | 1 | 100.0% | \$115,000        | 100.0% | \$115,000        | 100.0% | \$115,000       | 100.0% | \$95           | 100.0% | 35  | 3               | 7                  | 1                | 7.0                 | 0.0%            |
|                    | YTD:        |                  | 4 | 300.0% | \$1,605,000      | 629.6% | \$401,250        | 82.4%  | \$280,000       | 27.3%  | \$207          | 92.1%  | 45  | 8               | 7                  | 5                |                     | 96.2%           |
| Single Family      |             |                  | 1 | 100.0% | \$115,000        | 100.0% | \$115,000        | 100.0% | \$115,000       | 100.0% | \$95           | 100.0% | 35  | 3               | 7                  | 1                | 7.0                 | 0.0%            |
|                    | YTD:        |                  | 4 | 300.0% | \$1,605,000      | 629.6% | \$401,250        | 82.4%  | \$280,000       | 27.3%  | \$207          | 92.1%  | 45  | 8               | 7                  | 5                |                     | 96.2%           |
| Townhouse          |             |                  | - | 0.0%   | -                | 0.0%   | -                | 0.0%   | -               | 0.0%   | -              | 0.0%   | -   | -               | -                  | -                | -                   | 0.0%            |
|                    | YTD:        |                  | - | 0.0%   | -                | 0.0%   | -                | 0.0%   | -               | 0.0%   | -              | 0.0%   | -   | -               | -                  | -                |                     | 0.0%            |
| Condominium        |             |                  | - | 0.0%   | -                | 0.0%   | -                | 0.0%   | -               | 0.0%   | -              | 0.0%   | -   | -               | -                  | -                | -                   | 0.0%            |
|                    | YTD:        |                  | - | 0.0%   | -                | 0.0%   | -                | 0.0%   | -               | 0.0%   | -              | 0.0%   | -   | -               | -                  | -                |                     | 0.0%            |
| Existing Home      |             |                  |   |        |                  |        |                  |        |                 |        |                |        |     |                 |                    |                  |                     |                 |
| Residential (SF/CO | ND/TH)      |                  | 1 | 100.0% | \$115,000        | 100.0% | \$115,000        | 100.0% | \$115,000       | 100.0% | \$95           | 100.0% | 35  | 3               | 7                  | 1                | 7.0                 | 0.0%            |
|                    | YTD:        |                  | 4 | 300.0% | \$1,605,000      | 629.6% | \$401,250        | 82.4%  | \$280,000       | 27.3%  | \$207          | 92.1%  | 45  | 8               | 7                  | 5                |                     | 96.2%           |
| Single Family      |             |                  | 1 | 100.0% | \$115,000        | 100.0% | \$115,000        | 100.0% | \$115,000       | 100.0% | \$95           | 100.0% | 35  | 3               | 7                  | 1                | 7.0                 | 0.0%            |
|                    | YTD:        |                  | 4 | 300.0% | \$1,605,000      | 629.6% | \$401,250        | 82.4%  | \$280,000       | 27.3%  | \$207          | 92.1%  | 45  | 8               | 7                  | 5                |                     | 96.2%           |
| Townhouse          |             |                  | - | 0.0%   | -                | 0.0%   | -                | 0.0%   | -               | 0.0%   | -              | 0.0%   | -   | -               | -                  | -                | -                   | 0.0%            |
|                    | YTD:        |                  | - | 0.0%   | -                | 0.0%   | -                | 0.0%   | -               | 0.0%   | -              | 0.0%   | -   | -               | -                  | -                |                     | 0.0%            |
| Condominium        |             |                  | - | 0.0%   | -                | 0.0%   | -                | 0.0%   | -               | 0.0%   | -              | 0.0%   | -   | -               | -                  | -                | -                   | 0.0%            |
|                    | YTD:        |                  | - | 0.0%   | -                | 0.0%   | -                | 0.0%   | -               | 0.0%   | -              | 0.0%   | -   | -               | -                  | -                |                     | 0.0%            |
| New Construction   | <u> </u>    |                  |   |        |                  |        |                  |        |                 |        |                |        |     |                 |                    |                  |                     |                 |
| Residential (SF/CO | ND/TH)      |                  | - | 0.0%   | -                | 0.0%   | -                | 0.0%   | -               | 0.0%   | -              | 0.0%   | -   | -               | -                  | -                | -                   | 0.0%            |
|                    | YTD:        |                  | - | 0.0%   | -                | 0.0%   | -                | 0.0%   | -               | 0.0%   | -              | 0.0%   | -   | -               | -                  | -                |                     | 0.0%            |
| Single Family      |             |                  | - | 0.0%   | -                | 0.0%   | -                | 0.0%   | -               | 0.0%   | -              | 0.0%   | -   | -               | -                  | -                | -                   | 0.0%            |
|                    | YTD:        |                  | - | 0.0%   | -                | 0.0%   | -                | 0.0%   | -               | 0.0%   | -              | 0.0%   | -   | -               | -                  | -                |                     | 0.0%            |
| Townhouse          |             |                  | - | 0.0%   | -                | 0.0%   | -                | 0.0%   | -               | 0.0%   | -              | 0.0%   | -   | -               | -                  | -                | -                   | 0.0%            |
|                    | YTD:        |                  | - | 0.0%   | -                | 0.0%   | -                | 0.0%   | -               | 0.0%   | -              | 0.0%   | -   | -               | -                  | -                |                     | 0.0%            |
| Condominium        |             |                  | - | 0.0%   | -                | 0.0%   | -                | 0.0%   | -               | 0.0%   | -              | 0.0%   | -   | -               | -                  | -                | -                   | 0.0%            |
|                    | YTD:        |                  | - | 0.0%   | -                | 0.0%   | -                | 0.0%   | -               | 0.0%   | -              | 0.0%   | -   | -               | -                  | -                |                     | 0.0%            |