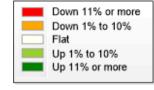

\*\* Residential includes Single Family, Condominium and Townhouse.

Down 11% or more
Down 1% to 10%
Flat
Up 1% to 10%
Up 1% to 10%
Up 11% or more

\* US Census Zip Code Tabulation Area