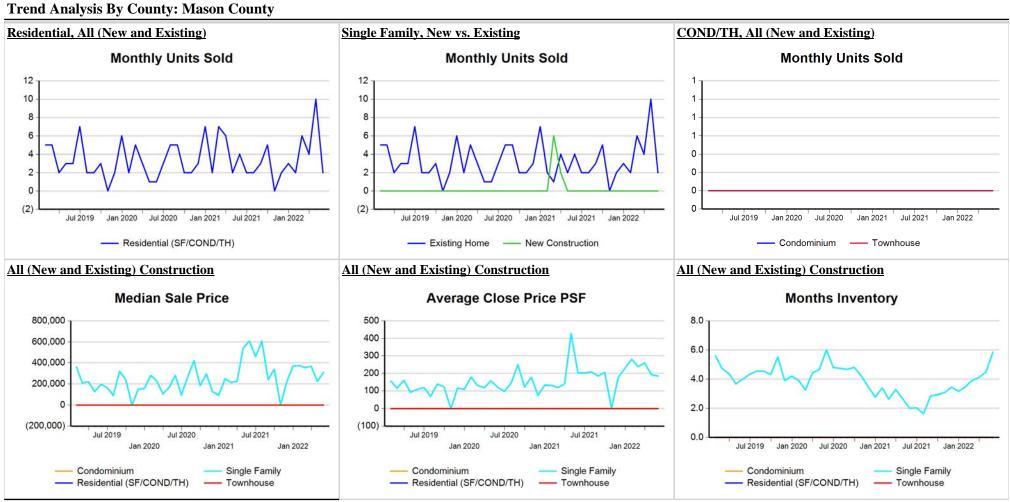

Market Analysis By County: Mason County

| Property Type      |              | Closed<br>Sales* | YoY%    | Dollar<br>Volume | YoY%    | Average<br>Price | YoY%    | Median<br>Price | YoY%    | Price/<br>Sqft | YoY%    | DOM | New<br>Listings | Active<br>Listings | Pending<br>Sales | Months<br>Inventory | Close<br>To OLP |
|--------------------|--------------|------------------|---------|------------------|---------|------------------|---------|-----------------|---------|----------------|---------|-----|-----------------|--------------------|------------------|---------------------|-----------------|
| All(New and Exis   | <u>ting)</u> |                  |         |                  |         |                  |         |                 |         |                |         |     |                 |                    |                  |                     |                 |
| Residential (SF/CC | ND/TH)       | 2                | -50.0%  | \$620,500        | -74.3%  | \$310,250        | -48.6%  | \$310,250       | -48.9%  | \$185          | -8.8%   | 96  | 7               | 20                 | 2                | 5.9                 | 92.3%           |
|                    | YTD:         | 24               | 14.3%   | \$7,160,900      | 5.1%    | \$298,371        | -8.1%   | \$270,000       | 25.7%   | \$223          | 30.1%   | 96  | 33              | 14                 | 13               |                     | 94.7%           |
| Single Family      |              | 2                | -50.0%  | \$620,500        | -74.3%  | \$310,250        | -48.6%  | \$310,250       | -48.9%  | \$185          | -8.8%   | 96  | 7               | 20                 | 2                | 5.9                 | 92.3%           |
|                    | YTD:         | 24               | 14.3%   | \$7,160,900      | 5.1%    | \$298,371        | -8.1%   | \$270,000       | 25.7%   | \$223          | 30.1%   | 96  | 33              | 14                 | 13               |                     | 94.7%           |
| Townhouse          |              | -                | 0.0%    | -                | 0.0%    | -                | 0.0%    | -               | 0.0%    | -              | 0.0%    | -   | -               | -                  | -                | -                   | 0.0%            |
|                    | YTD:         | -                | 0.0%    | -                | 0.0%    | -                | 0.0%    | -               | 0.0%    | -              | 0.0%    | -   | -               | -                  | -                |                     | 0.0%            |
| Condominium        |              | -                | 0.0%    | -                | 0.0%    | -                | 0.0%    | -               | 0.0%    | -              | 0.0%    | -   | -               | -                  | -                | -                   | 0.0%            |
|                    | YTD:         | -                | 0.0%    | -                | 0.0%    | -                | 0.0%    | -               | 0.0%    | -              | 0.0%    | -   | -               | -                  | -                |                     | 0.0%            |
| Existing Home      |              |                  |         |                  |         |                  |         |                 |         |                |         |     |                 |                    |                  |                     |                 |
| Residential (SF/CC | ND/TH)       | 2                | -50.0%  | \$620,500        | -74.3%  | \$310,250        | -48.6%  | \$310,250       | -48.9%  | \$185          | -8.8%   | 96  | 7               | 19                 | 2                | 5.6                 | 92.3%           |
|                    | YTD:         | 24               | 84.6%   | \$7,160,900      | 40.4%   | \$298,371        | -23.9%  | \$270,000       | 20.0%   | \$223          | 10.6%   | 96  | 33              | 13                 | 13               |                     | 94.7%           |
| Single Family      |              | 2                | -50.0%  | \$620,500        | -74.3%  | \$310,250        | -48.6%  | \$310,250       | -48.9%  | \$185          | -8.8%   | 96  | 7               | 19                 | 2                | 5.6                 | 92.3%           |
|                    | YTD:         | 24               | 84.6%   | \$7,160,900      | 40.4%   | \$298,371        | -23.9%  | \$270,000       | 20.0%   | \$223          | 10.6%   | 96  | 33              | 13                 | 13               |                     | 94.7%           |
| Townhouse          |              | -                | 0.0%    | -                | 0.0%    | -                | 0.0%    | -               | 0.0%    | -              | 0.0%    | -   | -               | -                  | -                | -                   | 0.0%            |
|                    | YTD:         | -                | 0.0%    | -                | 0.0%    | -                | 0.0%    | -               | 0.0%    | -              | 0.0%    | -   | -               | -                  | -                |                     | 0.0%            |
| Condominium        |              | -                | 0.0%    | -                | 0.0%    | -                | 0.0%    | -               | 0.0%    | -              | 0.0%    | -   | -               | -                  | -                | -                   | 0.0%            |
|                    | YTD:         | -                | 0.0%    | -                | 0.0%    | -                | 0.0%    | -               | 0.0%    | -              | 0.0%    | -   | -               | -                  | -                |                     | 0.0%            |
| New Construction   | <u>1</u>     |                  |         |                  |         |                  |         |                 |         |                |         |     |                 |                    |                  |                     |                 |
| Residential (SF/CC | ND/TH)       | -                | 0.0%    | -                | 0.0%    | -                | 0.0%    | -               | 0.0%    | -              | 0.0%    | -   | -               | 1                  | -                | -                   | 0.0%            |
|                    | YTD:         | -                | -100.0% | -                | -100.0% | -                | -100.0% | -               | -100.0% | -              | -100.0% | -   | -               | 1                  | -                |                     | 0.0%            |
| Single Family      |              | -                | 0.0%    | -                | 0.0%    | -                | 0.0%    | -               | 0.0%    | -              | 0.0%    | -   | -               | 1                  | -                | -                   | 0.0%            |
|                    | YTD:         | -                | -100.0% | -                | -100.0% | -                | -100.0% | -               | -100.0% | -              | -100.0% | -   | -               | 1                  | -                |                     | 0.0%            |
| Townhouse          |              | -                | 0.0%    | -                | 0.0%    | -                | 0.0%    | -               | 0.0%    | -              | 0.0%    | -   | -               | -                  | -                | -                   | 0.0%            |
|                    | YTD:         | -                | 0.0%    | -                | 0.0%    | -                | 0.0%    | -               | 0.0%    | -              | 0.0%    | -   | -               | -                  | -                |                     | 0.0%            |
| Condominium        |              | -                | 0.0%    | -                | 0.0%    | -                | 0.0%    | -               | 0.0%    | -              | 0.0%    | -   | -               | -                  | -                | -                   | 0.0%            |
|                    | YTD:         | -                | 0.0%    | -                | 0.0%    | -                | 0.0%    | -               | 0.0%    | -              | 0.0%    | -   | -               | -                  | -                |                     | 0.0%            |