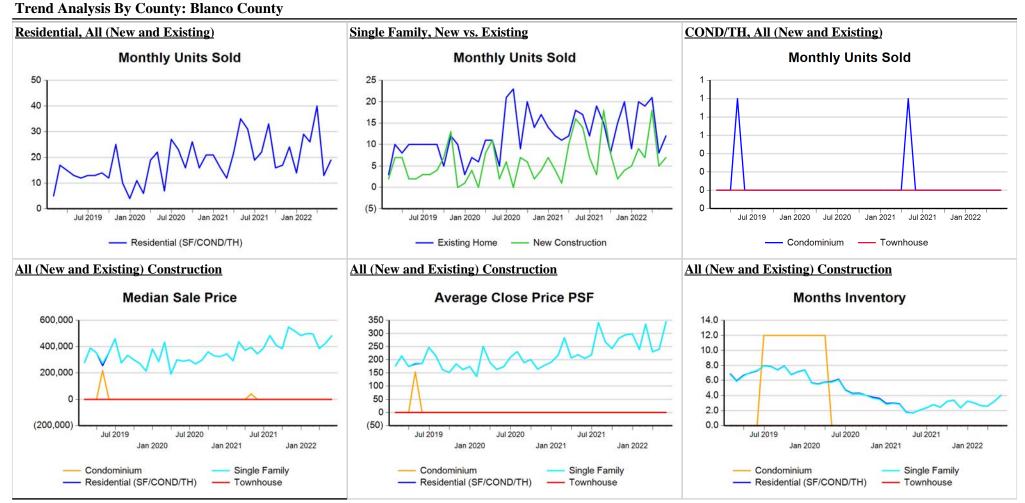

| 0.0%    | -                | 0.0%    | -                | 0.0%    | -               | 0.0%    | -              | 0.0%    | -   | -               | -                  | -                |                     | 0.0%            |
| Condominium        |              | -                | 0.0%    | -                | 0.0%    | -                | 0.0%    | -               | 0.0%    | -              | 0.0%    | -   | -               | -                  | -                | -                   | 0.0%            |
|                    | YTD:         | -                | 0.0%    | -                | 0.0%    | -                | 0.0%    | -               | 0.0%    | -              | 0.0%    | -   | -               | -                  | -                |                     | 0.0%            |











\*\* Residential includes Single Family, Condominium and Townhouse.

Down 11% or more
Down 1% to 10%
Flat
Up 1% to 10%
Up 1% to 10%
Up 11% or more



\* US Census Zip Code Tabulation Area





#### Produced by: Real Estate Center at Texas A&M University Data: Central Hill Country Board of REALTORS 6/6/2022



Up 11% or more



\* Census Place Group





\* Census Place Group



\* Custom Defined Market







\* Census Place Group



\* Custom Defined Market

# **Central Hill Country Board of REALTORS**

# Market Analysis By Local Market Area\*: Blanco

| Property Type      |          | Closed<br>Sales** | YoY%    | Dollar<br>Volume | YoY%    | Average<br>Price | YoY%    | Median<br>Price | YoY%    | Price/<br>Sqft | YoY%    | DOM | New<br>Listings | Active<br>Listings | Pending<