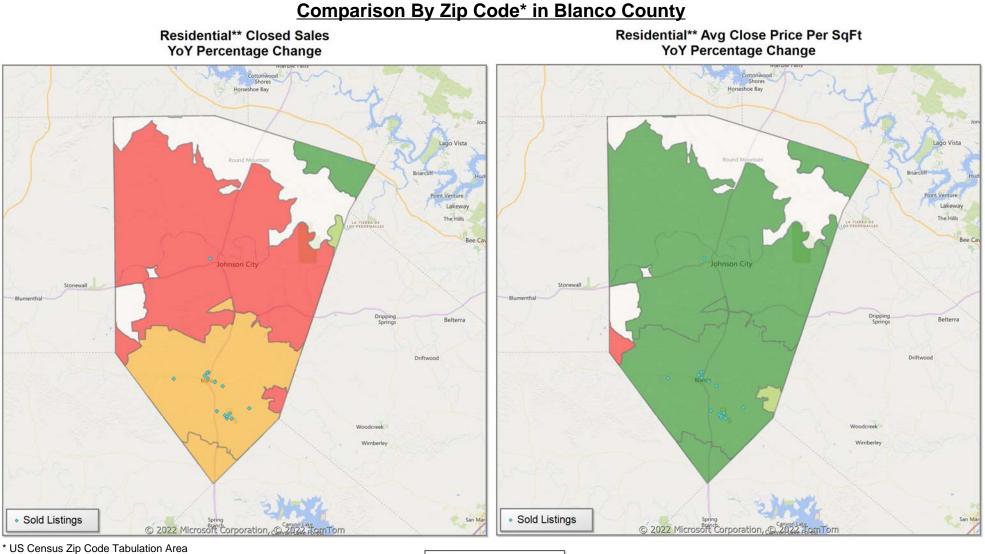

\*\* Residential includes Single Family, Condominium and Townhouse.

Down 11% or more
Down 1% to 10%
Flat
Up 1% to 10%
Up 1% to 10%
Up 11% or more

\* US Census Zip Code Tabulation Area

\* Custom Defined Market