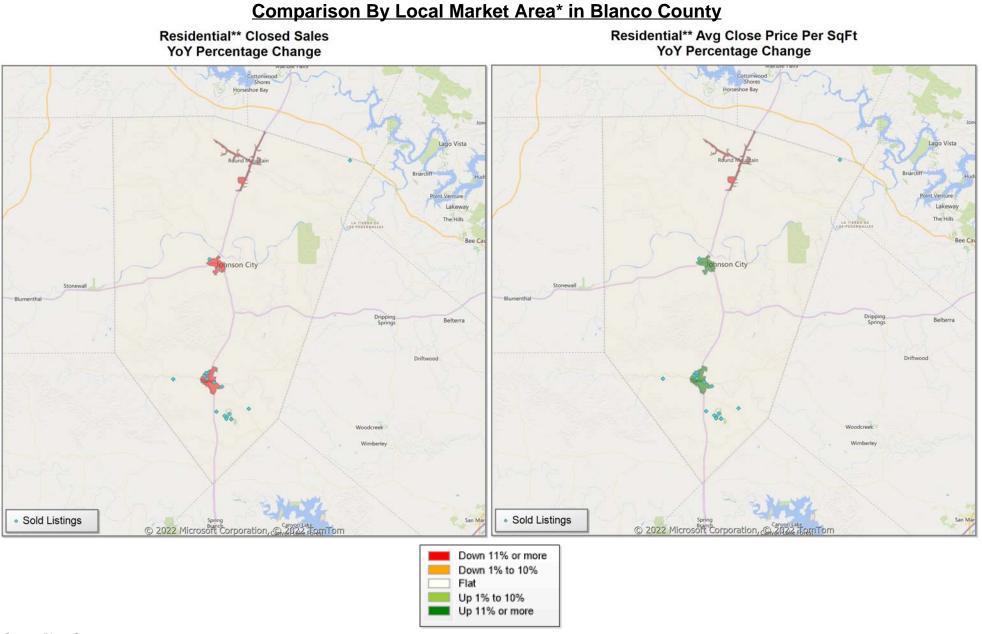

# Market Analysis By Local Market Area\*: Blanco

| Property Type      |          | Closed<br>Sales** | YoY%    | Dollar<br>Volume | YoY%    | Average<br>Price | YoY%    | Median<br>Price | YoY%    | Price/<br>Sqft | YoY%    | DOM | New<br>Listings | Active<br>Listings | Pending<br>Sales | Months<br>Inventory | Close<br>To OLP |
|--------------------|----------|-------------------|---------|------------------|---------|------------------|---------|-----------------|---------|----------------|---------|-----|-----------------|--------------------|------------------|---------------------|-----------------|
| All(New and Exis   | ting)    |                   |         |                  |         |                  |         |                 |         |                |         |     |                 |                    |                  |                     |                 |
| Residential (SF/CC | ND/TH)   | 5                 | -28.6%  | \$2,762,900      | 29.0%   | \$552,580        | 80.6%   | \$350,000       | 1.5%    | \$361          | 78.5%   | 118 | 11              | 11                 | 7                | 5.7                 | 89.5%           |
|                    | YTD:     | 14                | 16.7%   | \$5,757,900      | 54.3%   | \$411,279        | 32.2%   | \$329,500       | 14.7%   | \$275          | 37.4%   | 79  | 28              | 10                 | 22               |                     | 94.1%           |
| Single Family      |          | 5                 | -28.6%  | \$2,762,900      | 29.0%   | \$552,580        | 80.6%   | \$350,000       | 1.5%    | \$361          | 78.5%   | 118 | 10              | 11                 | 6                | 5.7                 | 89.5%           |
|                    | YTD:     | 14                | 16.7%   | \$5,757,900      | 54.3%   | \$411,279        | 32.2%   | \$329,500       | 14.7%   | \$275          | 37.4%   | 79  | 27              | 10                 | 21               |                     | 94.1%           |
| Townhouse          |          | -                 | 0.0%    | -                | 0.0%    | -                | 0.0%    | -               | 0.0%    | -              | 0.0%    | -   | -               | -                  | -                | -                   | 0.0%            |
|                    | YTD:     | -                 | 0.0%    | -                | 0.0%    | -                | 0.0%    | -               | 0.0%    | -              | 0.0%    | -   | -               | -                  | -                |                     | 0.0%            |
| Condominium        |          | -                 | 0.0%    | -                | 0.0%    | -                | 0.0%    | -               | 0.0%    | -              | 0.0%    | -   | 1               | -                  | 1                | -                   | 0.0%            |
|                    | YTD:     | -                 | 0.0%    | -                | 0.0%    | -                | 0.0%    | -               | 0.0%    | -              | 0.0%    | -   | 1               | -                  | 1                |                     | 0.0%            |
| Existing Home      |          |                   |         |                  |         |                  |         |                 |         |                |         |     |                 |                    |                  |                     |                 |
| Residential (SF/CC | ND/TH)   | 5                 | -16.7%  | \$2,762,900      | 46.7%   | \$552,580        | 76.0%   | \$350,000       | 1.5%    | \$361          | 83.4%   | 118 | 10              | 9                  | 7                | 4.7                 | 89.5%           |
|                    | YTD:     | 14                | 27.3%   | \$5,757,900      | 65.7%   | \$411,279        | 30.2%   | \$329,500       | 6.5%    | \$275          | 39.6%   | 79  | 25              | 7                  | 20               |                     | 94.1%           |
| Single Family      |          | 5                 | -16.7%  | \$2,762,900      | 46.7%   | \$552,580        | 76.0%   | \$350,000       | 1.5%    | \$361          | 83.4%   | 118 | 9               | 9                  | 6                | 4.7                 | 89.5%           |
|                    | YTD:     | 14                | 27.3%   | \$5,757,900      | 65.7%   | \$411,279        | 30.2%   | \$329,500       | 6.5%    | \$275          | 39.6%   | 79  | 24              | 7                  | 19               |                     | 94.1%           |
| Townhouse          |          | -                 | 0.0%    | -                | 0.0%    | -                | 0.0%    | -               | 0.0%    | -              | 0.0%    | -   | -               | -                  | -                | -                   | 0.0%            |
|                    | YTD:     | -                 | 0.0%    | -                | 0.0%    | -                | 0.0%    | -               | 0.0%    | -              | 0.0%    | -   | -               | -                  | -                |                     | 0.0%            |
| Condominium        |          | -                 | 0.0%    | -                | 0.0%    | -                | 0.0%    | -               | 0.0%    | -              | 0.0%    | -   | 1               | -                  | 1                | -                   | 0.0%            |
|                    | YTD:     | -                 | 0.0%    | -                | 0.0%    | -                | 0.0%    | -               | 0.0%    | -              | 0.0%    | -   | 1               | -                  | 1                |                     | 0.0%            |
| New Construction   | <u>1</u> |                   |         |                  |         |                  |         |                 |         |                |         |     |                 |                    |                  |                     |                 |
| Residential (SF/CC | ND/TH)   | -                 | -100.0% | -                | -100.0% | -                | -100.0% | -               | -100.0% | -              | -100.0% | -   | 1               | 2                  | -                | -                   | 0.0%            |
|                    | YTD:     | -                 | -100.0% | -                | -100.0% | -                | -100.0% | -               | -100.0% | -              | -100.0% | -   | 3               | 3                  | 2                |                     | 0.0%            |
| Single Family      |          | -                 | -100.0% | -                | -100.0% | -                | -100.0% | -               | -100.0% | -              | -100.0% | -   | 1               | 2                  | -                | -                   | 0.0%            |
|                    | YTD:     | -                 | -100.0% | -                | -100.0% | -                | -100.0% | -               | -100.0% | -              | -100.0% | -   | 3               | 3                  | 2                |                     | 0.0%            |
| Townhouse          |          | -                 | 0.0%    | -                | 0.0%    | -                | 0.0%    | -               | 0.0%    | -              | 0.0%    | -   | -               | -                  | -                | -                   | 0.0%            |
|                    | YTD:     | -                 | 0.0%    | -                | 0.0%    | -                | 0.0%    | -               | 0.0%    | -              | 0.0%    | -   | -               | -                  | -                |                     | 0.0%            |
| Condominium        |          | -                 | 0.0%    | -                | 0.0%    | -                | 0.0%    | -               | 0.0%    | -              | 0.0%    | -   | -               | -                  | -                | -                   | 0.0%            |
|                    | YTD:     | -                 | 0.0%    | -                | 0.0%    | -                | 0.0%    | -               | 0.0%    | -              | 0.0%    | -   | -               | -                  | -                |                     | 0.0%            |

\* Local Market Area Code: 91; Type: Census Place Group \*\* Closed Sale counts for most recent 3 months are Preliminary.