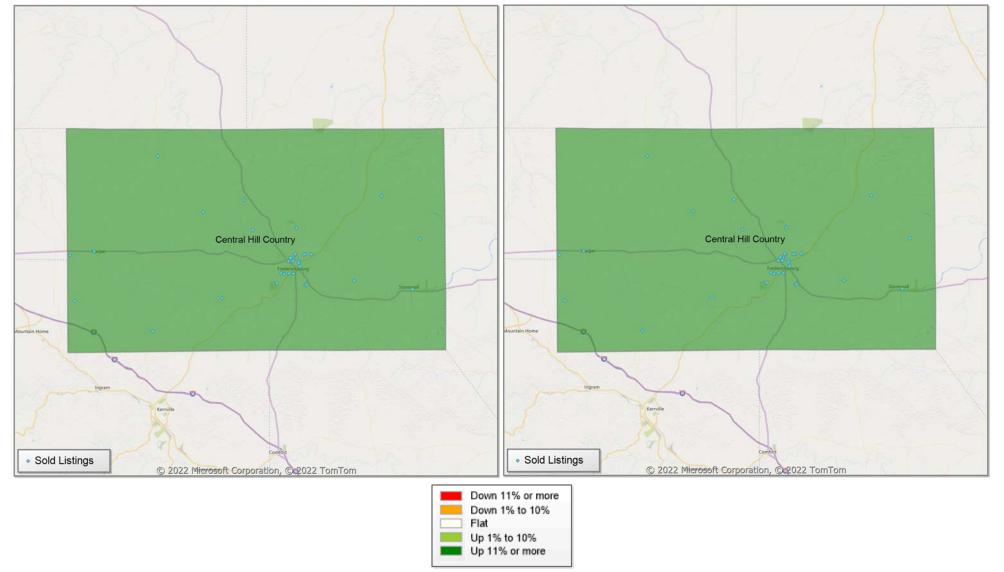

# Comparison By Local Market Area\* in Gillespie County

Residential\*\* Closed Sales YoY Percentage Change

<sup>\*</sup> Census Place Group

<sup>\*\*</sup> Residential includes Single Family, Condominium and Townhouse.

# **Comparison By Local Market Area\* in Gillespie County**

Residential\*\* Closed Sales YoY Percentage Change

<sup>\*</sup> Custom Defined Market

<sup>\*\*</sup> Residential includes Single Family, Condominium and Townhouse.