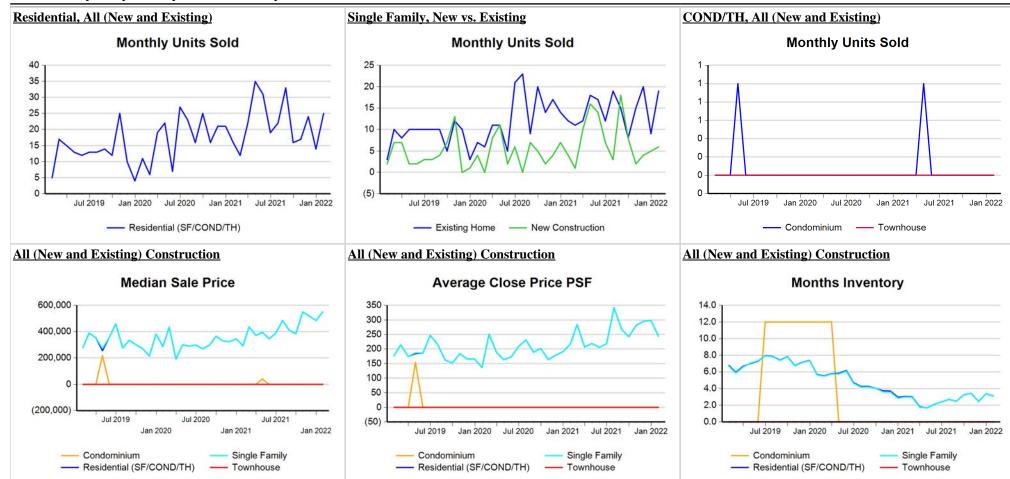

#### Trend Analysis By County: Blanco County

<sup>\*</sup> Closed Sale counts for most recent 3 months are Preliminary.

#### Trend Analysis By County: Gillespie County

<sup>\*</sup> Closed Sale counts for most recent 3 months are Preliminary.

**Trend Analysis By County: Kimble County** 

<sup>\*</sup> Closed Sale counts for most recent 3 months are Preliminary.