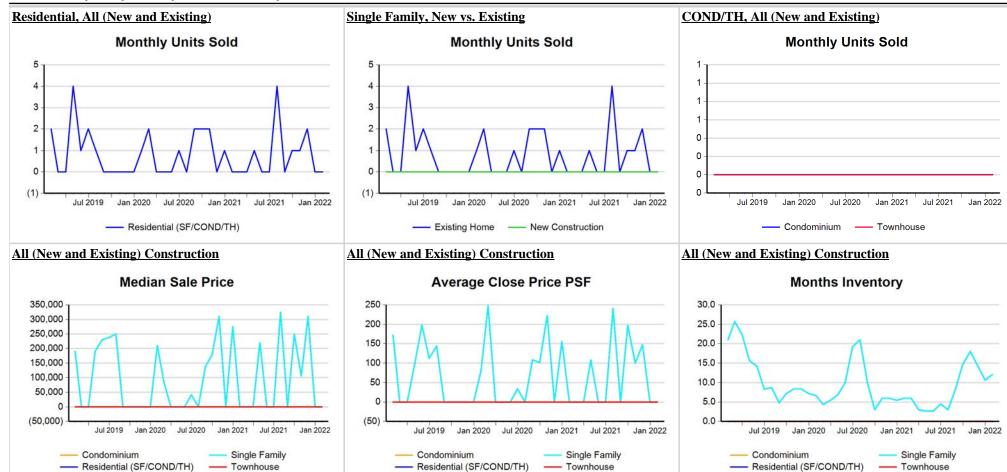

#### Trend Analysis By County: Blanco County

<sup>\*</sup> Closed Sale counts for most recent 3 months are Preliminary.