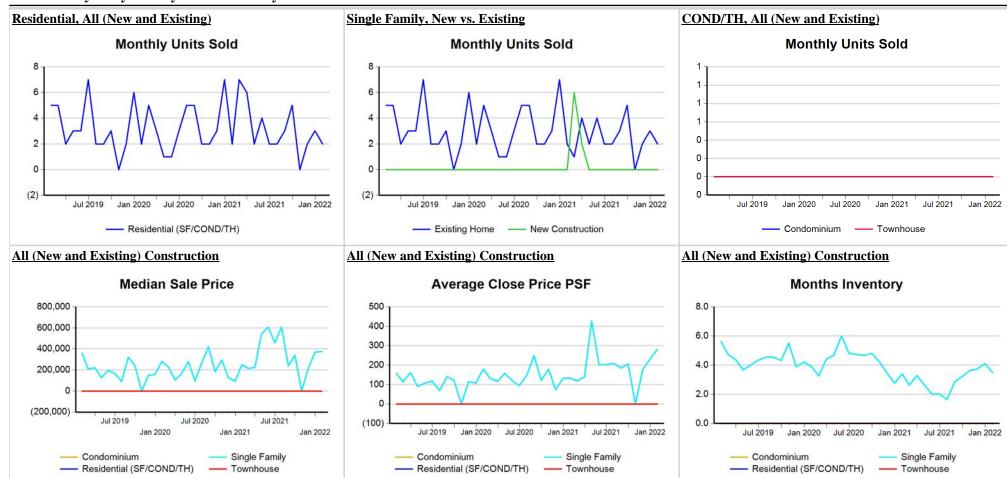

#### Trend Analysis By County: Gillespie County

<sup>\*</sup> Closed Sale counts for most recent 3 months are Preliminary.

**Trend Analysis By County: Kimble County** 

<sup>\*</sup> Closed Sale counts for most recent 3 months are Preliminary.