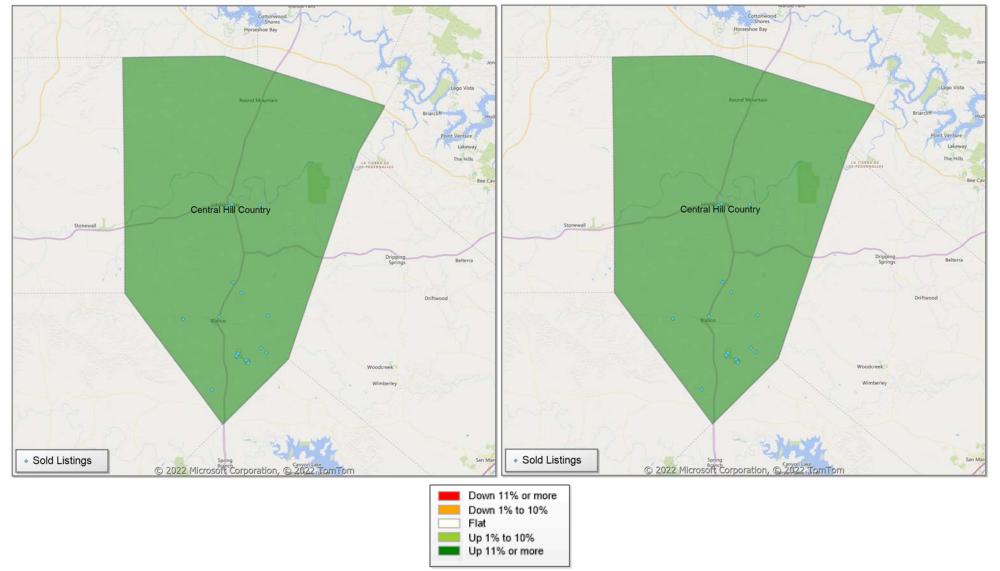

# **Comparison By Local Market Area\* in Blanco County**

Residential\*\* Closed Sales YoY Percentage Change

<sup>\*</sup> Census Place Group

<sup>\*\*</sup> Residential includes Single Family, Condominium and Townhouse.

### **Comparison By Local Market Area\* in Blanco County**

Residential\*\* Closed Sales YoY Percentage Change

<sup>\*</sup> Custom Defined Market

<sup>\*\*</sup> Residential includes Single Family, Condominium and Townhouse.