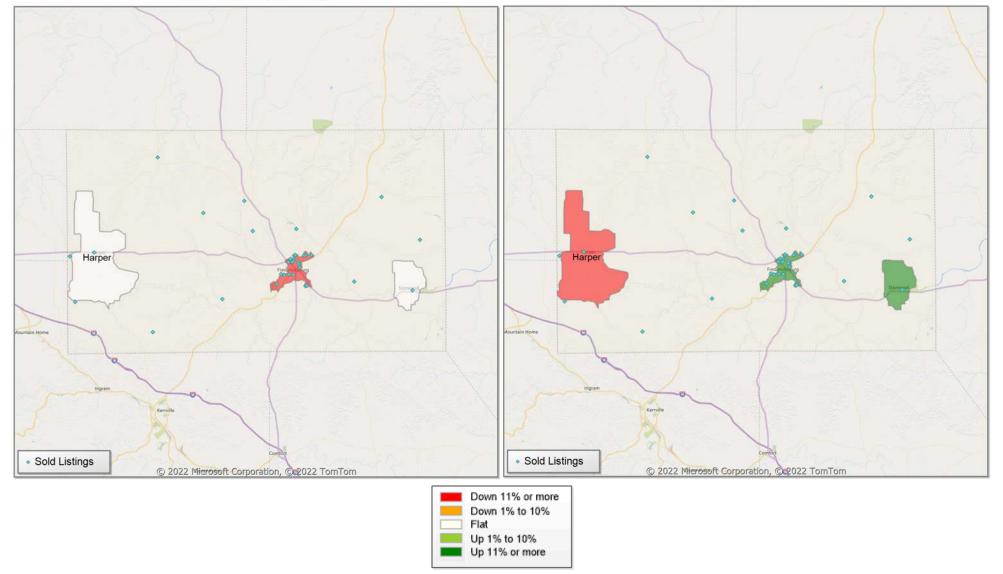

# Comparison By Local Market Area\* in Gillespie County

Residential\*\* Closed Sales YoY Percentage Change

<sup>\*</sup> Census Place Group

<sup>\*\*</sup> Residential includes Single Family, Condominium and Townhouse.

# **Comparison By Local Market Area\* in Gillespie County**

Residential\*\* Closed Sales YoY Percentage Change

<sup>\*</sup> Custom Defined Market

<sup>\*\*</sup> Residential includes Single Family, Condominium and Townhouse.