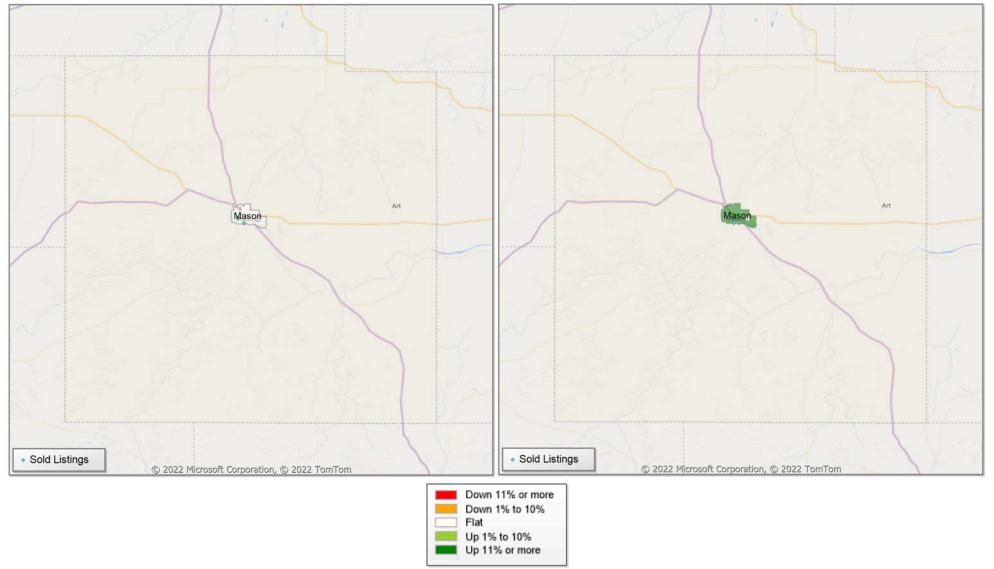

By Local Market Area\* in Gillespie County**

Residential\*\* Closed Sales YoY Percentage Change



<sup>\*</sup> Custom Defined Market

<sup>\*\*</sup> Residential includes Single Family, Condominium and Townhouse.

### **Comparison By Local Market Area\* in Kimble County**

Residential\*\* Closed Sales YoY Percentage Change



<sup>\*</sup> Census Place Group

<sup>\*\*</sup> Residential includes Single Family, Condominium and Townhouse.

### **Comparison By Local Market Area\* in Kimble County**

Residential\*\* Closed Sales YoY Percentage Change



<sup>\*</sup> Custom Defined Market

<sup>\*\*</sup> Residential includes Single Family, Condominium and Townhouse.

# **Comparison By Local Market Area\* in Mason County**



Residential\*\* Avg Close Price Per SqFt YoY Percentage Change



<sup>\*</sup> Census Place Group

<sup>\*\*</sup> Residential includes Single Family, Condominium and Townhouse.

# **Comparison By Local Market Area\* in Mason County**

Residential\*\* Closed Sales YoY Percentage Change



<sup>\*</sup> Custom Defined Market

<sup>\*\*</sup> Residential includes Single Family, Condominium and Townhouse.

Market Analysis By Local Market Area\*: Blanco

| Property Type        |        | Closed<br>Sales** | YoY%  | Dollar<br>Volume | YoY%   | Average<br>Price | YoY%  | Median<br>Price | YoY%  | Price/<br>Sqft | YoY%   | DOM | New<br>Listings | Active<br>Listings | Pending<br>Sales | Months<br>Inventory | Close<br>To OLP |
|----------------------|--------|-------------------|-------|------------------|--------|------------------|-------|-----------------|-