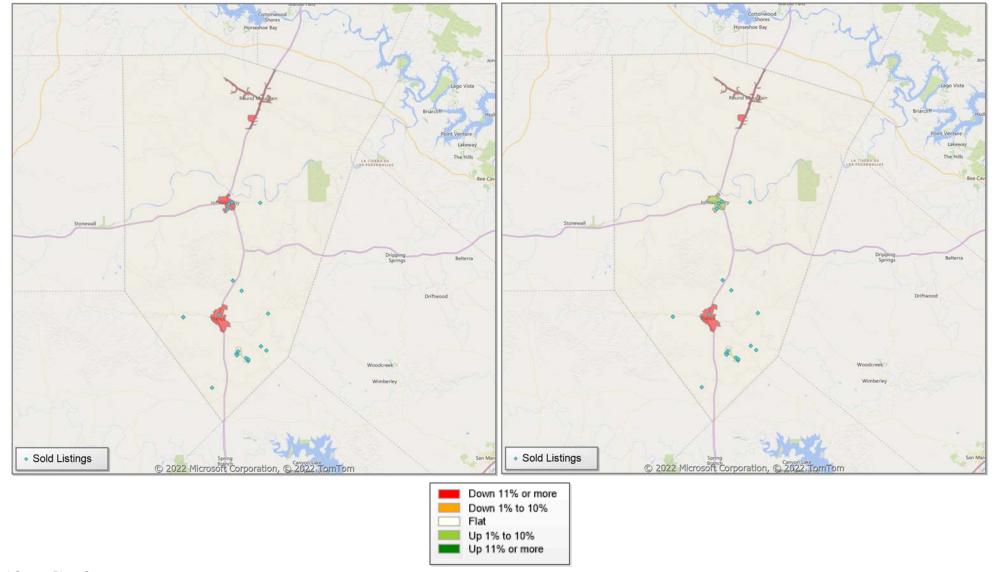

# **Comparison By Local Market Area\* in Blanco County**

Residential\*\* Closed Sales YoY Percentage Change

<sup>\*</sup> Census Place Group

<sup>\*\*</sup> Residential includes Single Family, Condominium and Townhouse.

### **Comparison By Local Market Area\* in Blanco County**

Residential\*\* Closed Sales YoY Percentage Change

<sup>\*</sup> Custom Defined Market

<sup>\*\*</sup> Residential includes Single Family, Condominium and Townhouse.