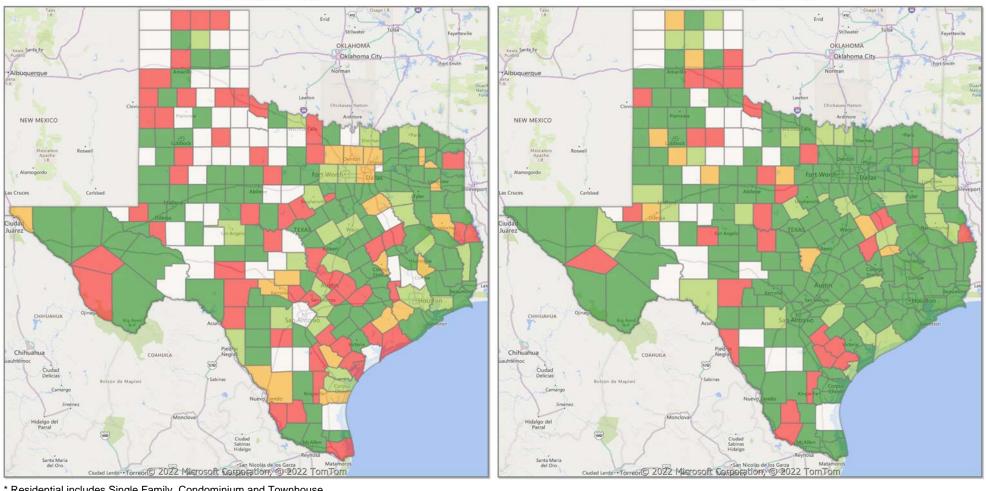

# **Comparison By Metropolitan Statistical Area in Texas**

#### Residential\* Closed Sales **YoY Percentage Change**

<sup>\*</sup> Residential includes Single Family, Condominium and Townhouse.