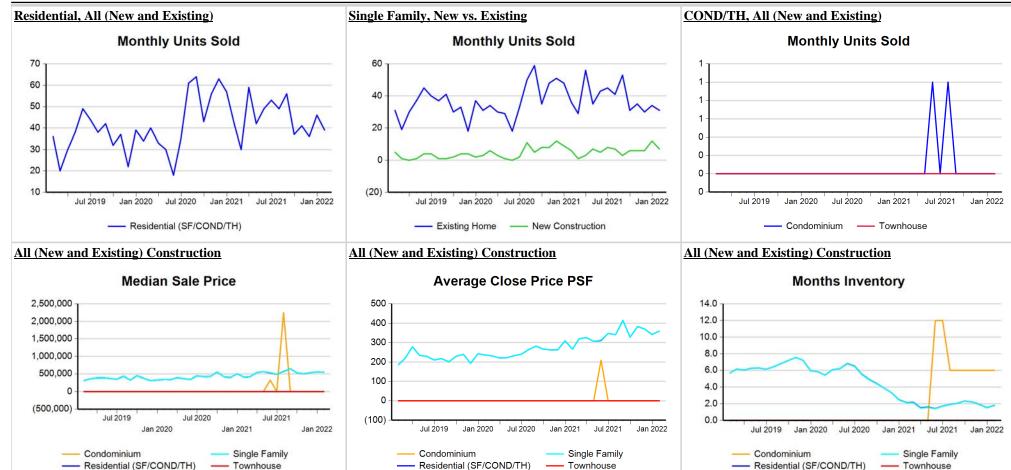

**Trend Analysis By County: Mason County** 

<sup>\*</sup> Closed Sale counts for most recent 3 months are Preliminary.