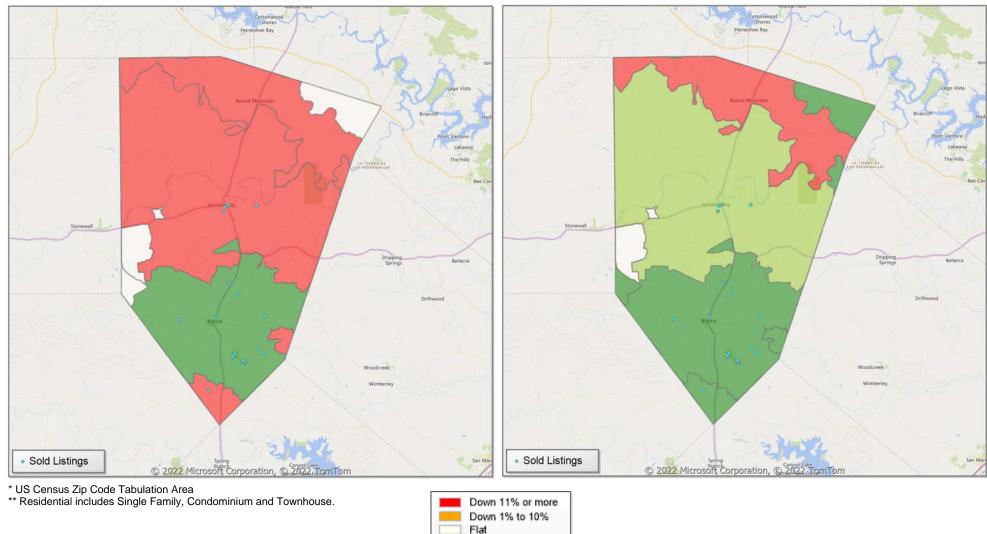

### **Comparison By Zip Code\* in Blanco County**

#### Residential\*\* Closed Sales YoY Percentage Change

Residential\*\* Avg Close Price Per SqFt YoY Percentage Change

Up 1% to 10% Up 11% or more

Produced by: Real Estate Center at Texas A&M University Data: Central Hill Country Board of REALTORS 2/6/2022