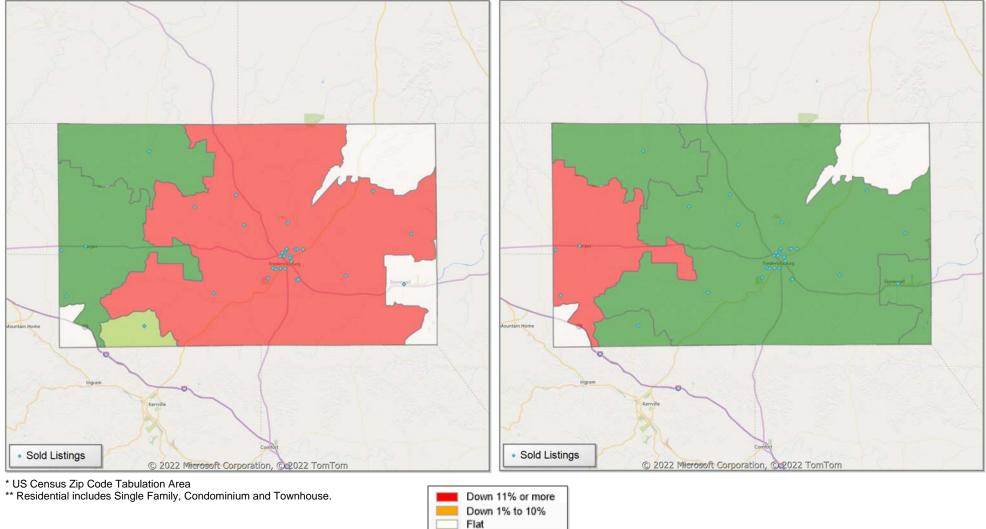

# Comparison By Zip Code\* in Gillespie County

Residential\*\* Closed Sales **YoY Percentage Change** 

Residential\*\* Avg Close Price Per SqFt **YoY Percentage Change** 