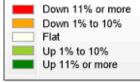

Market Analysis By County: Gillespie County

| Property Type      |              | Closed<br>Sales* | YoY%   | Dollar<br>Volume | YoY%   | Average<br>Price | YoY%   | Median<br>Price | YoY%   | Price/<br>Sqft | YoY%   | DOM | New<br>Listings | Active<br>Listings | Pending<br>Sales | Months<br>Inventory | Close<br>To OLP |
|--------------------|--------------|------------------|--------|------------------|--------|------------------|--------|-----------------|--------|----------------|--------|-----|-----------------|--------------------|------------------|---------------------|-----------------|
| All(New and Exis   | <u>ting)</u> |                  |        |                  |        |                  |        |                 |        |                |        |     |                 |                    |                  |                     |                 |
| Residential (SF/CC | ND/TH)       | 37               | -41.3% | \$32,007,281     | -4.4%  | \$865,062        | 62.8%  | \$532,500       | 33.4%  | \$371          | 41.1%  | 94  | 39              | 84                 | 49               | 1.8                 | 94.9%           |
|                    | YTD:         | 494              | 3.4%   | \$342,720,068    | 37.3%  | \$693,765        | 32.8%  | \$525,000       | 31.6%  | \$339          | 34.1%  | 89  | 585             | 92                 | 265              |                     | 97.9%           |
| Single Family      |              | 38               | -39.7% | \$32,872,342     | -1.8%  | \$865,062        | 62.8%  | \$532,500       | 33.4%  | \$371          | 41.1%  | 94  | 39              | 83                 | 49               | 1.8                 | 94.9%           |
|                    | YTD:         | 493              | 3.1%   | \$340,830,412    | 36.5%  | \$691,340        | 32.4%  | \$525,000       | 31.6%  | \$339          | 34.2%  | 89  | 583             | 90                 | 263              |                     | 97.9%           |
| Townhouse          |              | -                | 0.0%   | -                | 0.0%   | -                | 0.0%   | -               | 0.0%   | -              | 0.0%   | -   | -               | -                  | -                | -                   | 0.0%            |
|                    | YTD:         | -                | 0.0%   | -                | 0.0%   | -                | 0.0%   | -               | 0.0%   | -              | 0.0%   | -   | -               | -                  | -                |                     | 0.0%            |
| Condominium        |              | -                | 0.0%   | -                | 0.0%   | -                | 0.0%   | -               | 0.0%   | -              | 0.0%   | -   | -               | 1                  | -                | 6.0                 | 0.0%            |
|                    | YTD:         | 2                | 100.0% | \$2,578,570      | 100.0% | \$1,289,285      | 100.0% | \$1,289,285     | 100.0% | \$209          | 100.0% | 53  | 2               | 1                  | 2                |                     | 96.5%           |
| Existing Home      |              |                  |        |                  |        |                  |        |                 |        |                |        |     |                 |                    |                  |                     |                 |
| Residential (SF/CC | ND/TH)       | 31               | -39.2% | \$29,064,308     | 17.2%  | \$937,558        | 92.9%  | \$552,500       | 41.2%  | \$398          | 62.8%  | 83  | 28              | 73                 | 37               | 1.8                 | 93.3%           |
|                    | YTD:         | 436              | 4.1%   | \$318,359,427    | 44.0%  | \$730,182        | 38.4%  | \$569,000       | 39.6%  | \$354          | 39.2%  | 82  | 496             | 75                 | 206              |                     | 97.4%           |
| Single Family      |              | 31               | -39.2% | \$29,064,308     | 17.2%  | \$937,558        | 92.9%  | \$552,500       | 41.2%  | \$398          | 62.8%  | 83  | 28              | 72                 | 37               | 1.8                 | 93.3%           |
|                    | YTD:         | 434              | 3.6%   | \$315,778,275    | 42.8%  | \$727,600        | 37.9%  | \$569,000       | 39.6%  | \$355          | 39.3%  | 82  | 494             | 73                 | 204              |                     | 97.4%           |
| Townhouse          |              | -                | 0.0%   | -                | 0.0%   | -                | 0.0%   | -               | 0.0%   | -              | 0.0%   | -   | -               | -                  | -                | -                   | 0.0%            |
|                    | YTD:         | -                | 0.0%   | -                | 0.0%   | -                | 0.0%   | -               | 0.0%   | -              | 0.0%   | -   | -               | -                  | -                |                     | 0.0%            |
| Condominium        |              | -                | 0.0%   | -                | 0.0%   | -                | 0.0%   | -               | 0.0%   | -              | 0.0%   | -   | -               | 1                  | -                | 6.0                 | 0.0%            |
|                    | YTD:         | 2                | 100.0% | \$2,578,570      | 100.0% | \$1,289,285      | 100.0% | \$1,289,285     | 100.0% | \$209          | 100.0% | 53  | 2               | 1                  | 2                |                     | 96.5%           |
| New Construction   |              |                  |        |                  |        |                  |        |                 |        |                |        |     |                 |                    |                  |                     |                 |
| Residential (SF/CC | ND/TH)       | 6                | -50.0% | \$3,015,469      | -65.3% | \$502,578        | -30.6% | \$418,210       | 1.2%   | \$232          | -31.5% | 152 | 11              | 11                 | 12               | 2.0                 | 101.7%          |
|                    | YTD:         | 58               | -1.7%  | \$24,397,058     | -14.6% | \$420,639        | -13.2% | \$372,250       | 6.4%   | \$226          | -6.4%  | 139 | 89              | 17                 | 59               |                     | 101.3%          |
| Single Family      |              | 6                | -50.0% | \$3,015,469      | -65.3% | \$502,578        | -30.6% | \$418,210       | 1.2%   | \$232          | -31.5% | 152 | 11              | 11                 | 12               | 2.0                 | 101.7%          |
|                    | YTD:         | 58               | -1.7%  | \$24,397,058     | -14.6% | \$420,639        | -13.2% | \$372,250       | 6.4%   | \$226          | -6.4%  | 139 | 89              | 17                 | 59               |                     | 101.3%          |
| Townhouse          |              | -                | 0.0%   | -                | 0.0%   | -                | 0.0%   | -               | 0.0%   | -              | 0.0%   | -   | -               | -                  | -                | -                   | 0.0%            |
|                    | YTD:         | -                | 0.0%   | -                | 0.0%   | -                | 0.0%   | -               | 0.0%   | -              | 0.0%   | -   | -               | -                  | -                |                     | 0.0%            |
| Condominium        |              | -                | 0.0%   | -                | 0.0%   | -                | 0.0%   | -               | 0.0%   | -              | 0.0%   | -   | -               | -                  | -                | -                   | 0.0%            |
|                    | YTD:         |                  | 0.0%   | -                | 0.0%   | _                | 0.0%   | _               | 0.0%   | _              | 0.0%   | -   | _               | _                  | _                |                     | 0.0%            |

\* US Census Zip Code Tabulation Area

Up 11% or more

Up 1% to 10% Up 11% or more

\* Census Place Group

\* Census Place Group

\* Custom Defined Market

\* Census Place Group