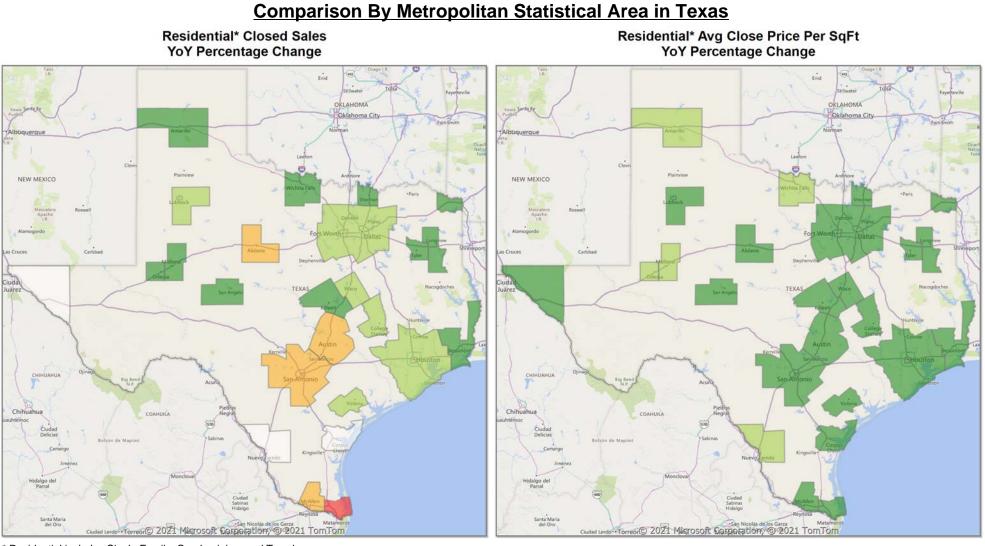

\* US Census Zip Code Tabulation Area

Up 11% or more

Up 1% to 10% Up 11% or more

\* Census Place Group

\* Census Place Group

\* Custom Defined Market

\* Census Place Group

#### \* Custom Defined Market