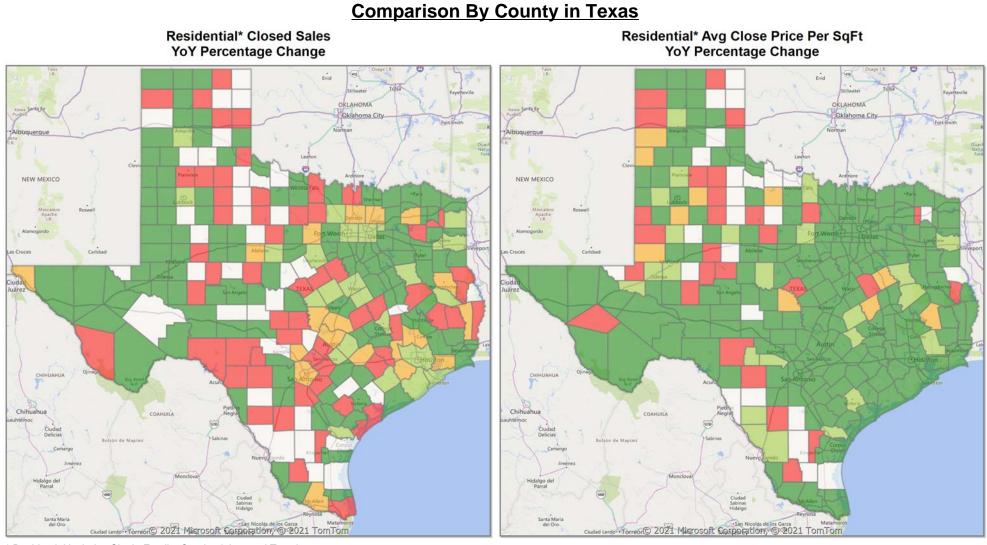

\* US Census Zip Code Tabulation Area

Up 11% or more

Up 1% to 10% Up 11% or more

\* Census Place Group

\* Census Place Group

\* Custom Defined Market

\* Census Place Group

#### \* Custom Defined Market