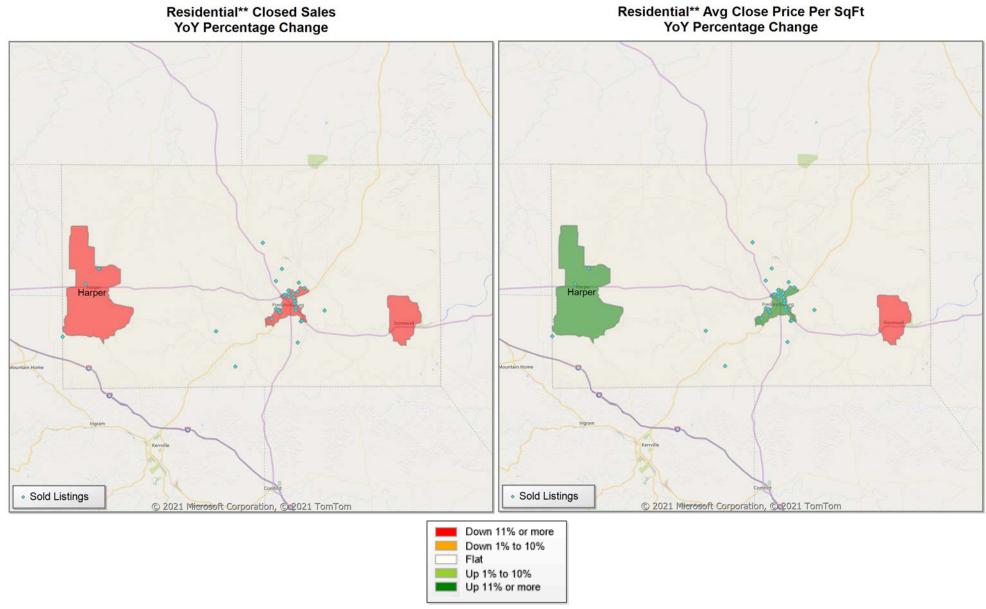

\* US Census Zip Code Tabulation Area

Up 11% or more

Up 1% to 10% Up 11% or more

\* Census Place Group

\* Census Place Group

\* Custom Defined Market

\* Census Place Group

#### \* Custom Defined Market