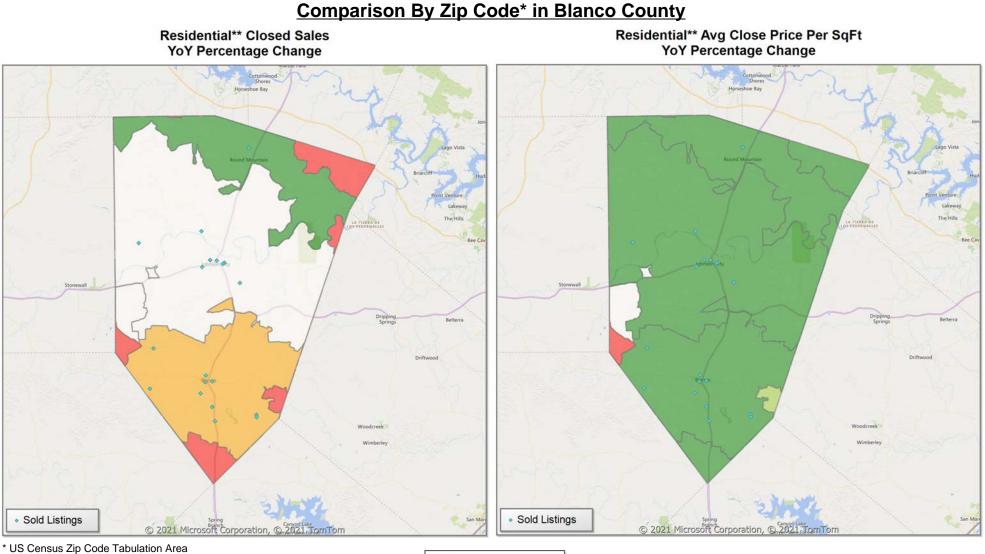

\* US Census Zip Code Tabulation Area

Up 11% or more

Up 1% to 10% Up 11% or more

\* Census Place Group

\* Census Place Group

\* Custom Defined Market

\* Census Place Group