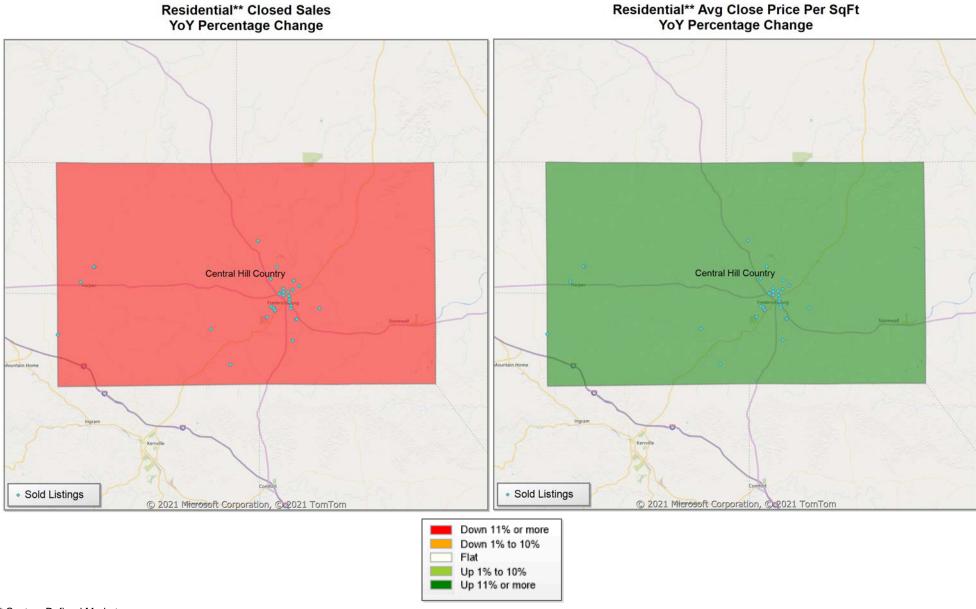

\* US Census Zip Code Tabulation Area

Up 11% or more

Up 1% to 10% Up 11% or more

\* Census Place Group

\* Census Place Group

\* Custom Defined Market

\* Census Place Group

#### \* Custom Defined Market