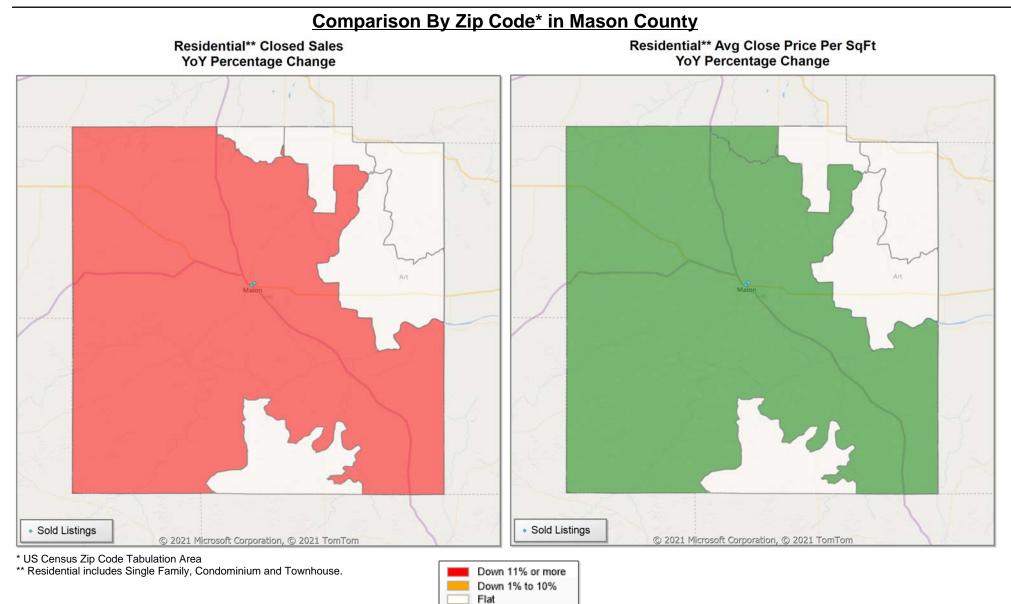

Market Analysis By County: Mason County

| Property Type        |           | Closed<br>Sales* | YoY  | Dollar<br>% Volume | YoY%  | Average<br>Price | YoY%   | Median<br>Price | YoY%  | Price/<br>Sqft | YoY%   | DOM | New<br>Listings | Active<br>Listings | Pending<br>Sales | Months<br>Inventory | Close<br>To OLP |
|----------------------|-----------|------------------|------|--------------------|-------|------------------|--------|-----------------|-------|----------------|--------|-----|-----------------|--------------------|------------------|---------------------|-----------------|
| All(New and Existing | <u>g)</u> |                  |      |                    |       |                  |        |                 |       |                |        |     |                 |                    |                  |                     |                 |
| Residential (SF/COND | )/TH)     | 2                | -33. | 3% \$427,000       | -2.7% | \$213,500        | 45.9%  | \$213,500       | 70.8% | \$175          | 133.3% | 74  | 4               | 11                 | 5                | 3.1                 | 94.2%           |
|                      | YTD:      | 35               | 9.   | 4% \$11,902,695    | 38.6% | \$340,077        | 26.8%  | \$239,000       | 3.0%  | \$181          | 22.9%  | 62  | 45              | 9                  | 15               |                     | 96.3%           |
| Single Family        |           | 2                | -33. | 3% \$427,000       | -2.7% | \$213,500        | 45.9%  | \$213,500       | 70.8% | \$175          | 133.3% | 74  | 4               | 11                 | 5                | 3.1                 | 94.2%           |
| •                    | YTD:      | 35               | 9.   | 4% \$11,902,695    | 38.6% | \$340,077        | 26.8%  | \$239,000       | 3.0%  | \$181          | 22.9%  | 62  | 45              | 9                  | 15               |                     | 96.3%           |
| Townhouse            |           | -                | 0.   | 0% -               | 0.0%  | -                | 0.0%   | -               | 0.0%  | -              | 0.0%   | -   | -               | -                  | -                | -                   | 0.0%            |
| •                    | YTD:      | -                | 0.   | 0% -               | 0.0%  | -                | 0.0%   | -               | 0.0%  | -              | 0.0%   | -   | -               | -                  | -                |                     | 0.0%            |
| Condominium          |           | -                | 0.   | 0% -               | 0.0%  | -                | 0.0%   | -               | 0.0%  | -              | 0.0%   | -   | -               | -                  | -                | -                   | 0.0%            |
| ,                    | YTD:      | -                | 0.   | 0% -               | 0.0%  | -                | 0.0%   | -               | 0.0%  | -              | 0.0%   | -   | -               | -                  | -                |                     | 0.0%            |
| Existing Home        |           |                  |      |                    |       |                  |        |                 |       |                |        |     |                 |                    |                  |                     |                 |
| Residential (SF/COND | )/TH)     | 2                | -33. | 3% \$427,000       | -2.7% | \$213,500        | 45.9%  | \$213,500       | 70.8% | \$175          | 133.3% | 74  | 4               | 11                 | 5                | 3.9                 | 94.2%           |
|                      | YTD:      | 27               | -15. | 6% \$10,186,925    | 18.7% | \$377,294        | 40.6%  | \$299,000       | 28.8% | \$199          | 34.9%  | 81  | 45              | 9                  | 15               |                     | 95.1%           |
| Single Family        |           | 2                | -33. | 3% \$427,000       | -2.7% | \$213,500        | 45.9%  | \$213,500       | 70.8% | \$175          | 133.3% | 74  | 4               | 11                 | 5                | 3.9                 | 94.2%           |
|                      | YTD:      | 27               | -15. |                    |       | \$377,294        | 40.6%  | \$299,000       | 28.8% | \$199          | 34.9%  | 81  | 45              | 9                  | 15               |                     | 95.1%           |
| Townhouse            |           | -                | 0.   | 0% -               | 0.0%  | -                | 0.0%   | -               | 0.0%  | -              | 0.0%   | -   | -               | -                  | -                | -                   | 0.0%            |
|                      | YTD:      | -                | 0.   | 0% -               | 0.0%  | -                | 0.0%   | -               | 0.0%  | -              | 0.0%   | -   | -               | -                  | -                |                     | 0.0%            |
| Condominium          |           | -                | 0.   | 0% -               | 0.0%  | -                | 0.0%   | -               | 0.0%  | -              | 0.0%   | -   | -               | -                  | -                | -                   | 0.0%            |
|                      | YTD:      | -                | 0.   | 0% -               | 0.0%  | -                | 0.0%   | -               | 0.0%  | -              | 0.0%   | -   | -               | -                  | -                |                     | 0.0%            |
| New Construction     |           |                  |      |                    |       |                  |        |                 |       |                |        |     |                 |                    |                  |                     |                 |
| Residential (SF/COND | )/TH)     | -                | 0.   |                    | 0.0%  | -                | 0.0%   | -               | 0.0%  | -              | 0.0%   | -   | -               | -                  | -                | -                   | 0.0%            |
|                      | YTD:      | 8                | 100. | 0% \$1,715,770     |       | \$214,471        | 100.0% | \$214,215       |       | \$122          |        | -   | -               | -                  | -                |                     | 100.0%          |
| Single Family        | _         | -                |      | 0% <del>-</del>    |       | -                | 0.0%   | -               | 0.0%  | -              | 0.0%   | -   | _               | -                  | -                | -                   | 0.0%            |
|                      | YTD:      | 8                | 100. |                    |       | \$214,471        | 100.0% | \$214,215       |       | \$122          |        | -   | -               | -                  | -                |                     | 100.0%          |
| Townhouse            | _         | -                |      | 0% <del>-</del>    |       | -                | 0.0%   | -               | 0.0%  | -              | 0.0%   | -   | _               | -                  | -                | -                   | 0.0%            |
|                      | YTD:      | -                |      | 0% -               |       | -                | 0.0%   | -               | 0.0%  | -              | 0.0%   | -   | -               | -                  | -                |                     | 0.0%            |
| Condominium          |           | _                |      | 0% -               |       | -                | 0.0%   | _               | 0.0%  | -              | 0.0%   | -   | -               | -                  | -                |                     | 0.0%            |
|                      | YTD:      | -                |      | 0% -               |       | -                | 0.0%   | _               | 0.0%  | -              | 0.0%   | -   | -               | -                  | -                |                     | 0.0%            |
|                      |           |                  | 0.   |                    | 0.076 |                  | 0.076  |                 | 0.078 |                | 0.070  |     |                 |                    |                  |                     | 0.070           |