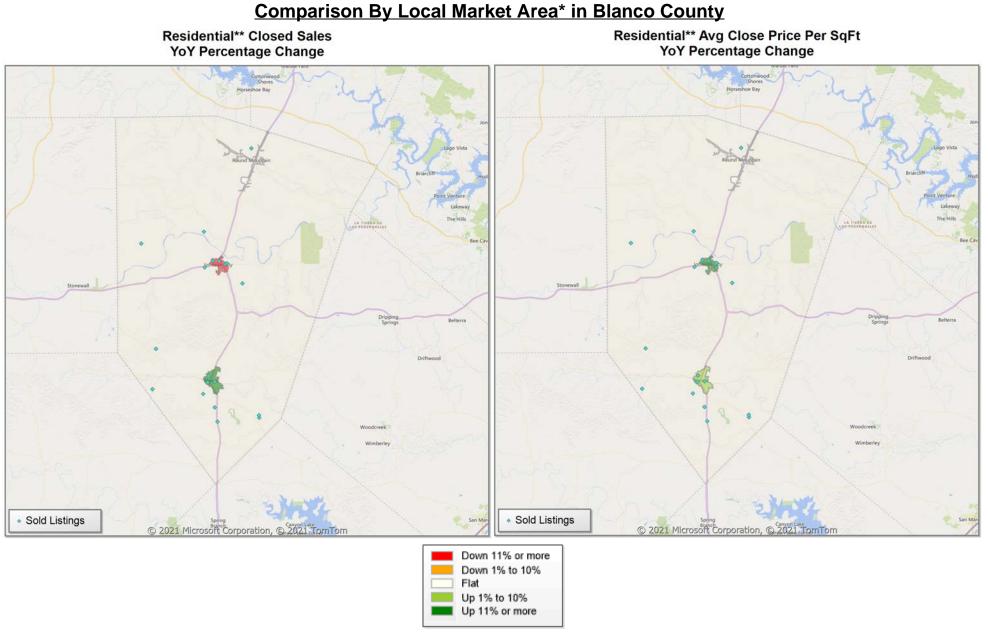

## Market Analysis By Local Market Area\*: Blanco

| Property Type        |           | Closed<br>Sales** | YoY%   | Dollar<br>Volume | YoY%   | Average<br>Price | YoY%   | Median<br>Price | YoY%   | Price/<br>Sqft | YoY%  | DOM | New<br>Listings | Active<br>Listings | Pending<br>Sales | Months<br>Inventory | Close<br>To OLP |
|----------------------|-----------|-------------------|--------|------------------|--------|------------------|--------|-----------------|--------|----------------|-------|-----|-----------------|--------------------|------------------|---------------------|-----------------|
| All(New and Existing | <u>g)</u> |                   |        |                  |        |                  |        |                 |        |                |       |     |                 |                    |                  |                     |                 |
| Residential (SF/CONE | D/TH)     | 3                 | 50.0%  | \$640,000        | 34.2%  | \$213,333        | -10.6% | \$245,000       | 2.7%   | \$166          | 9.2%  | 14  | -               | 9                  | 2                | 4.2                 | 87.7%           |
|                      | YTD:      | 20                | -47.4% | \$5,972,900      | -31.6% | \$298,645        | 30.0%  | \$264,000       | 20.6%  | \$199          | 27.5% | 41  | 30              | 6                  | 21               |                     | 94.1%           |
| Single Family        |           | 3                 | 50.0%  | \$640,000        | 34.2%  | \$213,333        | -10.6% | \$245,000       | 2.7%   | \$166          | 9.2%  | 14  | -               | 9                  | 2                | 4.2                 | 87.7%           |
|                      | YTD:      | 20                | -47.4% | \$5,972,900      | -31.6% | \$298,645        | 30.0%  | \$264,000       | 20.6%  | \$199          | 27.5% | 41  | 30              | 6                  | 21               |                     | 94.1%           |
| Townhouse            |           | -                 | 0.0%   |                  | 0.0%   | -                | 0.0%   | -               | 0.0%   | -              | 0.0%  | -   | -               | -                  | -                | -                   | 0.0%            |
|                      | YTD:      | -                 | 0.0%   |                  | 0.0%   | -                | 0.0%   | -               | 0.0%   | -              | 0.0%  | -   | -               | -                  | -                |                     | 0.0%            |
| Condominium          |           | -                 | 0.0%   |                  | 0.0%   | -                | 0.0%   | -               | 0.0%   | -              | 0.0%  | -   | -               | -                  | -                | -                   | 0.0%            |
|                      | YTD:      | -                 | 0.0%   |                  | 0.0%   | -                | 0.0%   | -               | 0.0%   | -              | 0.0%  | -   | -               | -                  | -                |                     | 0.0%            |
| Existing Home        |           |                   |        |                  |        |                  |        |                 |        |                |       |     |                 |                    |                  |                     |                 |
| Residential (SF/COND | D/TH)     | 3                 | 50.0%  | \$640,000        | 34.2%  | \$213,333        | -10.6% | \$245,000       | 2.7%   | \$166          | 9.2%  | 14  | -               | 8                  | 2                | 4.0                 | 87.7%           |
|                      | YTD:      | 19                | -36.7% | \$5,714,900      | -11.2% | \$300,784        | 40.3%  | \$265,000       | 35.9%  | \$197          | 26.6% | 42  | 27              | 6                  | 20               |                     | 93.6%           |
| Single Family        |           | 3                 | 50.0%  | \$640,000        | 34.2%  | \$213,333        | -10.6% | \$245,000       | 2.7%   | \$166          | 9.2%  | 14  | -               | 8                  | 2                | 4.0                 | 87.7%           |
|                      | YTD:      | 19                | -36.7% | \$5,714,900      | -11.2% | \$300,784        | 40.3%  | \$265,000       | 35.9%  | \$197          | 26.6% | 42  | 27              | 6                  | 20               |                     | 93.6%           |
| Townhouse            |           | -                 | 0.0%   | ) –              | 0.0%   | -                | 0.0%   | -               | 0.0%   | -              | 0.0%  | -   | -               | -                  | -                | -                   | 0.0%            |
|                      | YTD:      | -                 | 0.0%   |                  | 0.0%   | -                | 0.0%   | -               | 0.0%   | -              | 0.0%  | -   | -               | -                  | -                |                     | 0.0%            |
| Condominium          |           | -                 | 0.0%   | ) –              | 0.0%   | -                | 0.0%   | -               | 0.0%   | -              | 0.0%  | -   | -               | -                  | -                | -                   | 0.0%            |
|                      | YTD:      | -                 | 0.0%   |                  | 0.0%   | -                | 0.0%   | -               | 0.0%   | -              | 0.0%  | -   | -               | -                  | -                |                     | 0.0%            |
| New Construction     |           |                   |        |                  |        |                  |        |                 |        |                |       |     |                 |                    |                  |                     |                 |
| Residential (SF/COND | D/TH)     | -                 | 0.0%   |                  | 0.0%   | -                | 0.0%   | -               | 0.0%   | -              | 0.0%  | -   | -               | 1                  | -                | 6.0                 | 0.0%            |
|                      | YTD:      | 1                 | -87.5% | \$258,000        | -88.8% | \$258,000        | -10.1% | \$258,000       | -13.2% | \$235          | 48.8% | 5   | 3               | 1                  | 1                |                     | 103.2%          |
| Single Family        |           | -                 | 0.0%   | ) –              | 0.0%   | -                | 0.0%   | -               | 0.0%   | -              | 0.0%  | -   | -               | 1                  | -                | 6.0                 | 0.0%            |
|                      | YTD:      | 1                 | -87.5% | \$258,000        | -88.8% | \$258,000        | -10.1% | \$258,000       | -13.2% | \$235          | 48.8% | 5   | 3               | 1                  | 1                |                     | 103.2%          |
| Townhouse            |           | -                 | 0.0%   |                  | 0.0%   | -                | 0.0%   | -               | 0.0%   | -              | 0.0%  | -   | -               | -                  | -                | -                   | 0.0%            |
|                      | YTD:      | -                 | 0.0%   |                  | 0.0%   | -                | 0.0%   | -               | 0.0%   | -              | 0.0%  | -   | -               | -                  | -                |                     | 0.0%            |
| Condominium          |           | -                 | 0.0%   |                  | 0.0%   | -                | 0.0%   | -               | 0.0%   | -              | 0.0%  | -   | -               | -                  | -                | -                   | 0.0%            |
|                      | YTD:      | -                 | 0.0%   |                  | 0.0%   | -                | 0.0%   | -               | 0.0%   | -              | 0.0%  | -   | -               | -                  | -                |                     | 0.0%            |