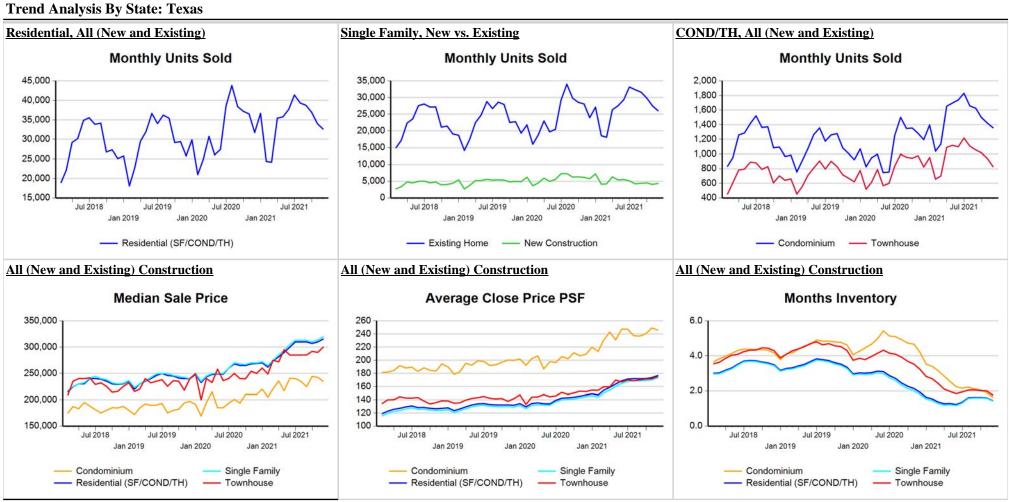

#### **Trend Analysis By County: Blanco County Residential, All (New and Existing)** Single Family, New vs. Existing COND/TH, All (New and Existing) **Monthly Units Sold Monthly Units Sold Monthly Units Sold** 40 25 35 1 20 30 1 15 25 1 20 10 0 15 5 0 10 0 0 5 0 0 (5) Jul 2018 Jul 2020 Jul 2021 Jul 2018 Jul 2019 Jul 2021 Jul 2018 Jul 2019 Jul 2020 Jul 2021 Jul 2019 Jul 2020 Jan 2019 Jan 2020 Jan 2021 Jan 2019 Jan 2020 Jan 2021 Jan 2019 Jan 2020 Jan 2021 - Residential (SF/COND/TH) - Existing Home ---- New Construction ---- Condominium ----- Townhouse All (New and Existing) Construction All (New and Existing) Construction All (New and Existing) Construction Average Close Price PSF **Months Inventory Median Sale Price** 600,000 350 14.0 300 12.0 250 400,000 10.0 200 8.0 150 200,000 6.0 100 4.0 50 0 2.0 0 (200.000)(50)0.0 Jul 2018 Jul 2018 Jul 2018 Jul 2019 Jul 2020 Jul 2021 Jul 2019 Jul 2020 Jul 2021 Jul 2019 Jul 2020 Jul 2021 Jan 2019 Jan 2020 Jan 2021 Jan 2019 Jan 2020 Jan 2021 Jan 2019 Jan 2020 Jan 2021 Single Family Single Family Single Family Condominium Condominium Condominium Residential (SF/COND/TH) Townhouse Residential (SF/COND/TH) Townhouse Residential (SF/COND/TH) - Townhouse