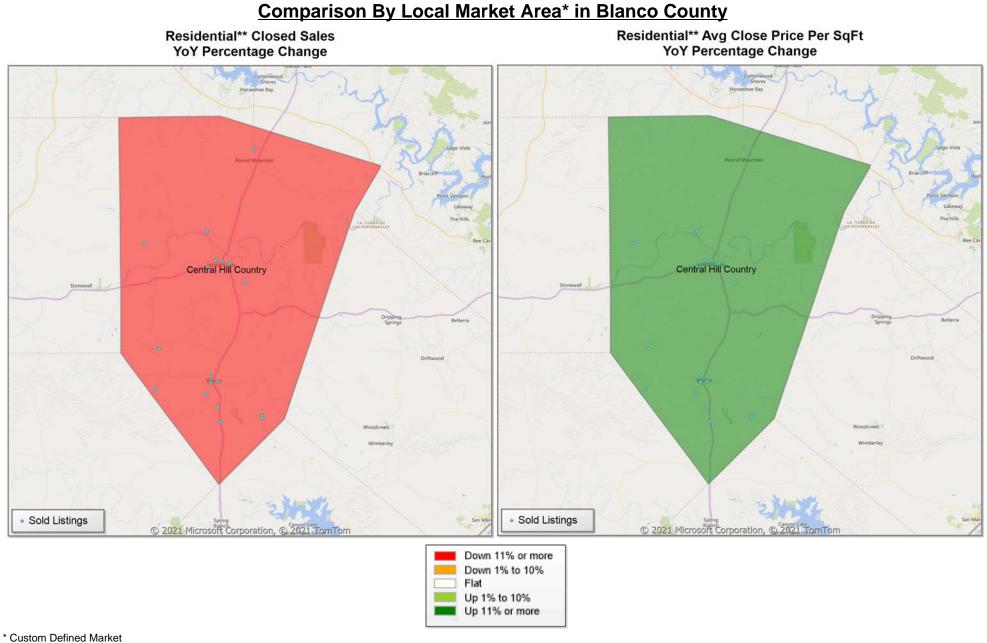

\* US Census Zip Code Tabulation Area

Up 11% or more

Up 1% to 10% Up 11% or more

\* Census Place Group

\* Census Place Group

\* Custom Defined Market

\* Census Place Group

#### \* Custom Defined Market