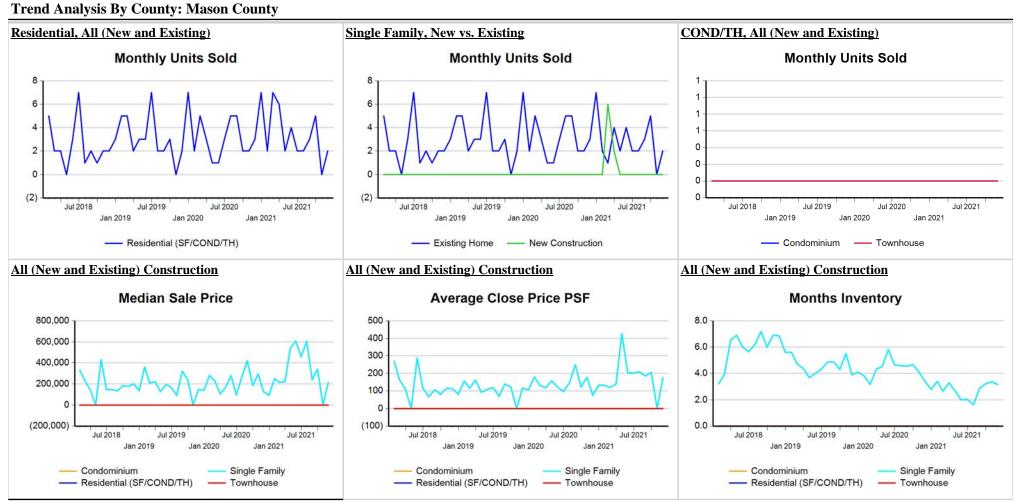

Market Analysis By County: Mason County

| Property Type        |           | Closed<br>Sales* | YoY  | Dollar<br>% Volume | YoY%  | Average<br>Price | YoY%   | Median<br>Price | YoY%  | Price/<br>Sqft | YoY%   | DOM | New<br>Listings | Active<br>Listings | Pending<br>Sales | Months<br>Inventory | Close<br>To OLP |
|----------------------|-----------|------------------|------|--------------------|-------|------------------|--------|-----------------|-------|----------------|--------|-----|-----------------|--------------------|------------------|---------------------|-----------------|
| All(New and Existing | <u>g)</u> |                  |      |                    |       |                  |        |                 |       |                |        |     |                 |                    |                  |                     |                 |
| Residential (SF/COND | )/TH)     | 2                | -33. | 3% \$427,000       | -2.7% | \$213,500        | 45.9%  | \$213,500       | 70.8% | \$175          | 133.3% | 74  | 4               | 11                 | 5                | 3.1                 | 94.2%           |
|                      | YTD:      | 35               | 9.   | 4% \$11,902,695    | 38.6% | \$340,077        | 26.8%  | \$239,000       | 3.0%  | \$181          | 22.9%  | 62  | 45              | 9                  | 15               |                     | 96.3%           |
| Single Family        |           | 2                | -33. | 3% \$427,000       | -2.7% | \$213,500        | 45.9%  | \$213,500       | 70.8% | \$175          | 133.3% | 74  | 4               | 11                 | 5                | 3.1                 | 94.2%           |
| •                    | YTD:      | 35               | 9.   | 4% \$11,902,695    | 38.6% | \$340,077        | 26.8%  | \$239,000       | 3.0%  | \$181          | 22.9%  | 62  | 45              | 9                  | 15               |                     | 96.3%           |
| Townhouse            |           | -                | 0.   | 0% -               | 0.0%  | -                | 0.0%   | -               | 0.0%  | -              | 0.0%   | -   | -               | -                  | -                | -                   | 0.0%            |
| •                    | YTD:      | -                | 0.   | 0% -               | 0.0%  | -                | 0.0%   | -               | 0.0%  | -              | 0.0%   | -   | -               | -                  | -                |                     | 0.0%            |
| Condominium          |           | -                | 0.   | 0% -               | 0.0%  | -                | 0.0%   | -               | 0.0%  | -              | 0.0%   | -   | -               | -                  | -                | -                   | 0.0%            |
| ,                    | YTD:      | -                | 0.   | 0% -               | 0.0%  | -                | 0.0%   | -               | 0.0%  | -              | 0.0%   | -   | -               | -                  | -                |                     | 0.0%            |
| Existing Home        |           |                  |      |                    |       |                  |        |                 |       |                |        |     |                 |                    |                  |                     |                 |
| Residential (SF/COND | )/TH)     | 2                | -33. | 3% \$427,000       | -2.7% | \$213,500        | 45.9%  | \$213,500       | 70.8% | \$175          | 133.3% | 74  | 4               | 11                 | 5                | 3.9                 | 94.2%           |
|                      | YTD:      | 27               | -15. | 6% \$10,186,925    | 18.7% | \$377,294        | 40.6%  | \$299,000       | 28.8% | \$199          | 34.9%  | 81  | 45              | 9                  | 15               |                     | 95.1%           |
| Single Family        |           | 2                | -33. | 3% \$427,000       | -2.7% | \$213,500        | 45.9%  | \$213,500       | 70.8% | \$175          | 133.3% | 74  | 4               | 11                 | 5                | 3.9                 | 94.2%           |
|                      | YTD:      | 27               | -15. |                    |       | \$377,294        | 40.6%  | \$299,000       | 28.8% | \$199          | 34.9%  | 81  | 45              | 9                  | 15               |                     | 95.1%           |
| Townhouse            |           | -                | 0.   | 0% -               | 0.0%  | -                | 0.0%   | -               | 0.0%  | -              | 0.0%   | -   | -               | -                  | -                | -                   | 0.0%            |
|                      | YTD:      | -                | 0.   | 0% -               | 0.0%  | -                | 0.0%   | -               | 0.0%  | -              | 0.0%   | -   | -               | -                  | -                |                     | 0.0%            |
| Condominium          |           | -                | 0.   | 0% -               | 0.0%  | -                | 0.0%   | -               | 0.0%  | -              | 0.0%   | -   | -               | -                  | -                | -                   | 0.0%            |
|                      | YTD:      | -                | 0.   | 0% -               | 0.0%  | -                | 0.0%   | -               | 0.0%  | -              | 0.0%   | -   | -               | -                  | -                |                     | 0.0%            |
| New Construction     |           |                  |      |                    |       |                  |        |                 |       |                |        |     |                 |                    |                  |                     |                 |
| Residential (SF/COND | )/TH)     | -                | 0.   |                    | 0.0%  | -                | 0.0%   | -               | 0.0%  | -              | 0.0%   | -   | -               | -                  | -                | -                   | 0.0%            |
|                      | YTD:      | 8                | 100. | 0% \$1,715,770     |       | \$214,471        | 100.0% | \$214,215       |       | \$122          |        | -   | -               | -                  | -                |                     | 100.0%          |
| Single Family        | _         | -                |      | 0% <del>-</del>    |       | -                | 0.0%   | -               | 0.0%  | -              | 0.0%   | -   | _               | -                  | -                | -                   | 0.0%            |
|                      | YTD:      | 8                | 100. |                    |       | \$214,471        | 100.0% | \$214,215       |       | \$122          |        | -   | -               | -                  | -                |                     | 100.0%          |
| Townhouse            | _         | -                |      | 0% <del>-</del>    |       | -                | 0.0%   | -               | 0.0%  | -              | 0.0%   | -   | _               | -                  | -                | -                   | 0.0%            |
|                      | YTD:      | -                |      | 0% -               |       | -                | 0.0%   | -               | 0.0%  | -              | 0.0%   | -   | -               | -                  | -                |                     | 0.0%            |
| Condominium          |           | _                |      | 0% -               |       | -                | 0.0%   | _               | 0.0%  | -              | 0.0%   | -   | -               | -                  | -                |                     | 0.0%            |
|                      | YTD:      | -                |      | 0% -               |       | -                | 0.0%   | _               | 0.0%  | -              | 0.0%   | -   | -               | -                  | -                |                     | 0.0%            |
|                      |           |                  | 0.   |                    | 0.076 |                  | 0.076  |                 | 0.078 |                | 0.070  |     |                 |                    |                  |                     | 0.070           |