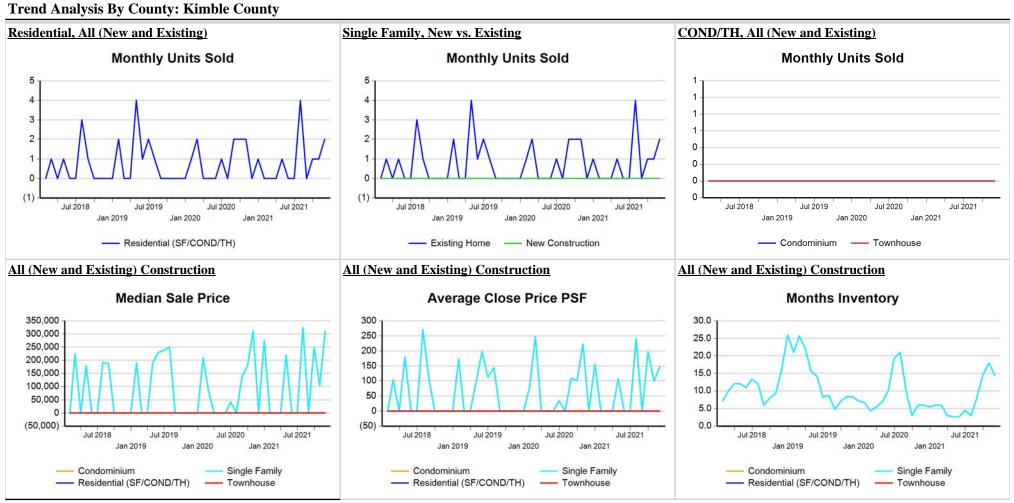

Market Analysis By County: Kimble County

| All(New and Exist<br>Residential (SF/CO<br>Single Family | 6        |   |        |             | YoY%   | Price     | YoY%   | Price     | YoY%   | Sqft  | YoY%   | DOM | Listings | Listings | Sales | Inventory | To OLP |
|----------------------------------------------------------|----------|---|--------|-------------|--------|-----------|--------|-----------|--------|-------|--------|-----|----------|----------|-------|-----------|--------|
|                                                          |          |   |        |             |        |           |        |           |        |       |        |     |          |          |       |           |        |
| Single Family                                            | VTD.     | 2 | 100.0% | \$621,000   | 100.0% | \$310,500 | 100.0% | \$310,500 | 100.0% | \$147 | 100.0% | 49  | 2        | 12       | 1     | 14.4      | 0.0%   |
| Single Family                                            | 110.     | 9 | -10.0% | \$2,683,900 | 60.3%  | \$298,211 | 78.1%  | \$280,000 | 72.3%  | \$185 | 25.3%  | 82  | 20       | 5        | 5     |           | 94.1%  |
| Olingie Farmy                                            |          | 2 | 100.0% | \$621,000   | 100.0% | \$310,500 | 100.0% | \$310,500 | 100.0% | \$147 | 100.0% | 49  | 2        | 12       | 1     | 14.4      | 0.0%   |
|                                                          | YTD:     | 9 | -10.0% | \$2,683,900 | 60.3%  | \$298,211 | 78.1%  | \$280,000 | 72.3%  | \$185 | 25.3%  | 82  | 20       | 5        | 5     |           | 94.1%  |
| Townhouse                                                |          | - | 0.0%   | -           | 0.0%   | -         | 0.0%   | -         | 0.0%   | -     | 0.0%   | -   | -        | -        | -     | -         | 0.0%   |
|                                                          | YTD:     | - | 0.0%   | -           | 0.0%   | -         | 0.0%   | -         | 0.0%   | -     | 0.0%   | -   | -        | -        | -     |           | 0.0%   |
| Condominium                                              |          | - | 0.0%   | -           | 0.0%   | -         | 0.0%   | -         | 0.0%   | -     | 0.0%   | -   | -        | -        | -     | -         | 0.0%   |
|                                                          | YTD:     | - | 0.0%   | -           | 0.0%   | -         | 0.0%   | -         | 0.0%   | -     | 0.0%   | -   | -        | -        | -     |           | 0.0%   |
| Existing Home                                            |          |   |        |             |        |           |        |           |        |       |        |     |          |          |       |           |        |
| Residential (SF/CO                                       | ND/TH)   | 2 | 100.0% | \$621,000   | 100.0% | \$310,500 | 100.0% | \$310,500 | 100.0% | \$147 | 100.0% | 49  | 2        | 12       | 1     | 14.4      | 0.0%   |
|                                                          | YTD:     | 9 | -10.0% | \$2,683,900 | 60.3%  | \$298,211 | 78.1%  | \$280,000 | 72.3%  | \$185 | 25.3%  | 82  | 20       | 5        | 5     |           | 94.1%  |
| Single Family                                            |          | 2 | 100.0% | \$621,000   | 100.0% | \$310,500 | 100.0% | \$310,500 | 100.0% | \$147 | 100.0% | 49  | 2        | 12       | 1     | 14.4      | 0.0%   |
|                                                          | YTD:     | 9 | -10.0% | \$2,683,900 | 60.3%  | \$298,211 | 78.1%  | \$280,000 | 72.3%  | \$185 | 25.3%  | 82  | 20       | 5        | 5     |           | 94.1%  |
| Townhouse                                                |          | - | 0.0%   | -           | 0.0%   | -         | 0.0%   | -         | 0.0%   | -     | 0.0%   | -   | -        | -        | -     | -         | 0.0%   |
|                                                          | YTD:     | - | 0.0%   | -           | 0.0%   | -         | 0.0%   | -         | 0.0%   | -     | 0.0%   | -   | -        | -        | -     |           | 0.0%   |
| Condominium                                              |          | - | 0.0%   | -           | 0.0%   | -         | 0.0%   | -         | 0.0%   | -     | 0.0%   | -   | -        | -        | -     | -         | 0.0%   |
|                                                          | YTD:     | - | 0.0%   | -           | 0.0%   | -         | 0.0%   | -         | 0.0%   | -     | 0.0%   | -   | -        | -        | -     |           | 0.0%   |
| New Construction                                         | <u> </u> |   |        |             |        |           |        |           |        |       |        |     |          |          |       |           |        |
| Residential (SF/CO                                       | ND/TH)   | - | 0.0%   | -           | 0.0%   | -         | 0.0%   | -         | 0.0%   | -     | 0.0%   | -   | -        | -        | -     | -         | 0.0%   |
|                                                          | YTD:     | - | 0.0%   | -           | 0.0%   | -         | 0.0%   | -         | 0.0%   | -     | 0.0%   | -   | -        | -        | -     |           | 0.0%   |
| Single Family                                            |          | - | 0.0%   | -           | 0.0%   | -         | 0.0%   | -         | 0.0%   | -     | 0.0%   | -   | -        | -        | -     | -         | 0.0%   |
|                                                          | YTD:     | - | 0.0%   | -           | 0.0%   | -         | 0.0%   | -         | 0.0%   | -     | 0.0%   | -   | -        | -        | -     |           | 0.0%   |
| Townhouse                                                |          | - | 0.0%   | -           | 0.0%   | -         | 0.0%   | -         | 0.0%   | -     | 0.0%   | -   | -        | -        | -     | -         | 0.0%   |
|                                                          | YTD:     | - | 0.0%   | -           | 0.0%   | -         | 0.0%   | -         | 0.0%   | -     | 0.0%   | -   | -        | -        | -     |           | 0.0%   |
| Condominium                                              |          | - | 0.0%   | -           | 0.0%   | -         | 0.0%   | -         | 0.0%   | -     | 0.0%   | -   | -        | -        | -     | -         | 0.0%   |
|                                                          | YTD:     | - | 0.0%   | -           | 0.0%   | -         | 0.0%   | -         | 0.0%   | -     | 0.0%   | -   | -        | -        | -     |           | 0.0%   |