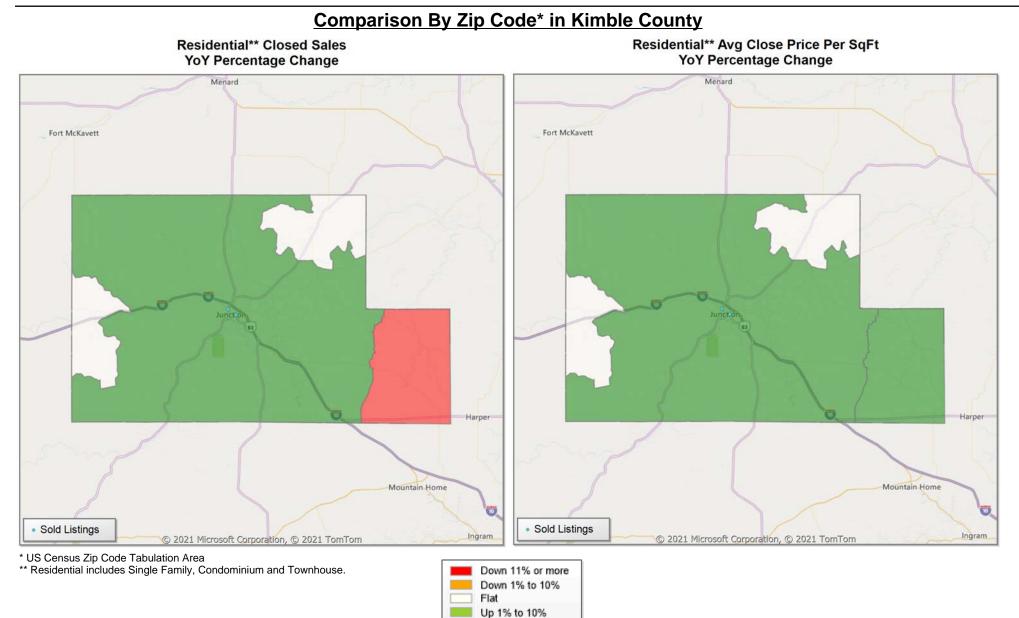

Market Analysis By County: Kimble County

| All(New and Exist<br>Residential (SF/CO<br>Single Family | 6        |   |        |             | YoY%   | Price     | YoY%   | Price     | YoY%   | Sqft  | YoY%   | DOM | Listings | Listings | Sales | Inventory | To OLP |
|----------------------------------------------------------|----------|---|--------|-------------|--------|-----------|--------|-----------|--------|-------|--------|-----|----------|----------|-------|-----------|--------|
|                                                          |          |   |        |             |        |           |        |           |        |       |        |     |          |          |       |           |        |
| Single Family                                            | VTD.     | 2 | 100.0% | \$621,000   | 100.0% | \$310,500 | 100.0% | \$310,500 | 100.0% | \$147 | 100.0% | 49  | 2        | 12       | 1     | 14.4      | 0.0%   |
| Single Family                                            | 110.     | 9 | -10.0% | \$2,683,900 | 60.3%  | \$298,211 | 78.1%  | \$280,000 | 72.3%  | \$185 | 25.3%  | 82  | 20       | 5        | 5     |           | 94.1%  |
| Olingie Farmy                                            |          | 2 | 100.0% | \$621,000   | 100.0% | \$310,500 | 100.0% | \$310,500 | 100.0% | \$147 | 100.0% | 49  | 2        | 12       | 1     | 14.4      | 0.0%   |
|                                                          | YTD:     | 9 | -10.0% | \$2,683,900 | 60.3%  | \$298,211 | 78.1%  | \$280,000 | 72.3%  | \$185 | 25.3%  | 82  | 20       | 5        | 5     |           | 94.1%  |
| Townhouse                                                |          | - | 0.0%   | -           | 0.0%   | -         | 0.0%   | -         | 0.0%   | -     | 0.0%   | -   | -        | -        | -     | -         | 0.0%   |
|                                                          | YTD:     | - | 0.0%   | -           | 0.0%   | -         | 0.0%   | -         | 0.0%   | -     | 0.0%   | -   | -        | -        | -     |           | 0.0%   |
| Condominium                                              |          | - | 0.0%   | -           | 0.0%   | -         | 0.0%   | -         | 0.0%   | -     | 0.0%   | -   | -        | -        | -     | -         | 0.0%   |
|                                                          | YTD:     | - | 0.0%   | -           | 0.0%   | -         | 0.0%   | -         | 0.0%   | -     | 0.0%   | -   | -        | -        | -     |           | 0.0%   |
| Existing Home                                            |          |   |        |             |        |           |        |           |        |       |        |     |          |          |       |           |        |
| Residential (SF/CO                                       | ND/TH)   | 2 | 100.0% | \$621,000   | 100.0% | \$310,500 | 100.0% | \$310,500 | 100.0% | \$147 | 100.0% | 49  | 2        | 12       | 1     | 14.4      | 0.0%   |
|                                                          | YTD:     | 9 | -10.0% | \$2,683,900 | 60.3%  | \$298,211 | 78.1%  | \$280,000 | 72.3%  | \$185 | 25.3%  | 82  | 20       | 5        | 5     |           | 94.1%  |
| Single Family                                            |          | 2 | 100.0% | \$621,000   | 100.0% | \$310,500 | 100.0% | \$310,500 | 100.0% | \$147 | 100.0% | 49  | 2        | 12       | 1     | 14.4      | 0.0%   |
|                                                          | YTD:     | 9 | -10.0% | \$2,683,900 | 60.3%  | \$298,211 | 78.1%  | \$280,000 | 72.3%  | \$185 | 25.3%  | 82  | 20       | 5        | 5     |           | 94.1%  |
| Townhouse                                                |          | - | 0.0%   | -           | 0.0%   | -         | 0.0%   | -         | 0.0%   | -     | 0.0%   | -   | -        | -        | -     | -         | 0.0%   |
|                                                          | YTD:     | - | 0.0%   | -           | 0.0%   | -         | 0.0%   | -         | 0.0%   | -     | 0.0%   | -   | -        | -        | -     |           | 0.0%   |
| Condominium                                              |          | - | 0.0%   | -           | 0.0%   | -         | 0.0%   | -         | 0.0%   | -     | 0.0%   | -   | -        | -        | -     | -         | 0.0%   |
|                                                          | YTD:     | - | 0.0%   | -           | 0.0%   | -         | 0.0%   | -         | 0.0%   | -     | 0.0%   | -   | -        | -        | -     |           | 0.0%   |
| New Construction                                         | <u> </u> |   |        |             |        |           |        |           |        |       |        |     |          |          |       |           |        |
| Residential (SF/CO                                       | ND/TH)   | - | 0.0%   | -           | 0.0%   | -         | 0.0%   | -         | 0.0%   | -     | 0.0%   | -   | -        | -        | -     | -         | 0.0%   |
|                                                          | YTD:     | - | 0.0%   | -           | 0.0%   | -         | 0.0%   | -         | 0.0%   | -     | 0.0%   | -   | -        | -        | -     |           | 0.0%   |
| Single Family                                            |          | - | 0.0%   | -           | 0.0%   | -         | 0.0%   | -         | 0.0%   | -     | 0.0%   | -   | -        | -        | -     | -         | 0.0%   |
|                                                          | YTD:     | - | 0.0%   | -           | 0.0%   | -         | 0.0%   | -         | 0.0%   | -     | 0.0%   | -   | -        | -        | -     |           | 0.0%   |
| Townhouse                                                |          | - | 0.0%   | -           | 0.0%   | -         | 0.0%   | -         | 0.0%   | -     | 0.0%   | -   | -        | -        | -     | -         | 0.0%   |
|                                                          | YTD:     | - | 0.0%   | -           | 0.0%   | -         | 0.0%   | -         | 0.0%   | -     | 0.0%   | -   | -        | -        | -     |           | 0.0%   |
| Condominium                                              |          | - | 0.0%   | -           | 0.0%   | -         | 0.0%   | -         | 0.0%   | -     | 0.0%   | -   | -        | -        | -     | -         | 0.0%   |
|                                                          | YTD:     | - | 0.0%   | -           | 0.0%   | -         | 0.0%   | -         | 0.0%   | -     | 0.0%   | -   | -        | -        | -     |           | 0.0%   |