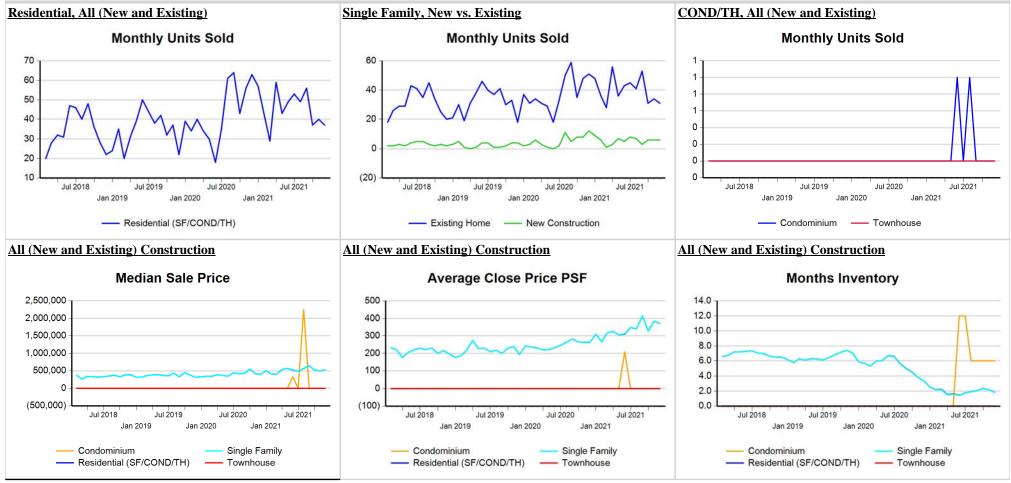

Market Analysis By County: Kimble County

| All(New and Exist<br>Residential (SF/CO<br>Single Family | 6        |   |        |             | YoY%   | Price     | YoY%   | Price     | YoY%   | Sqft  | YoY%   | DOM | Listings | Listings | Sales | Inventory | To OLP |
|----------------------------------------------------------|----------|---|--------|-------------|--------|-----------|--------|-----------|--------|-------|--------|-----|----------|----------|-------|-----------|--------|
|                                                          |          |   |        |             |        |           |        |           |        |       |        |     |          |          |       |           |        |
| Single Family                                            | VTD.     | 2 | 100.0% | \$621,000   | 100.0% | \$310,500 | 100.0% | \$310,500 | 100.0% | \$147 | 100.0% | 49  | 2        | 12       | 1     | 14.4      | 0.0%   |
| Single Family                                            | 110.     | 9 | -10.0% | \$2,683,900 | 60.3%  | \$298,211 | 78.1%  | \$280,000 | 72.3%  | \$185 | 25.3%  | 82  | 20       | 5        | 5     |           | 94.1%  |
| Olingie Farmy                                            |          | 2 | 100.0% | \$621,000   | 100.0% | \$310,500 | 100.0% | \$310,500 | 100.0% | \$147 | 100.0% | 49  | 2        | 12       | 1     | 14.4      | 0.0%   |
|                                                          | YTD:     | 9 | -10.0% | \$2,683,900 | 60.3%  | \$298,211 | 78.1%  | \$280,000 | 72.3%  | \$185 | 25.3%  | 82  | 20       | 5        | 5     |           | 94.1%  |
| Townhouse                                                |          | - | 0.0%   | -           | 0.0%   | -         | 0.0%   | -         | 0.0%   | -     | 0.0%   | -   | -        | -        | -     | -         | 0.0%   |
|                                                          | YTD:     | - | 0.0%   | -           | 0.0%   | -         | 0.0%   | -         | 0.0%   | -     | 0.0%   | -   | -        | -        | -     |           | 0.0%   |
| Condominium                                              |          | - | 0.0%   | -           | 0.0%   | -         | 0.0%   | -         | 0.0%   | -     | 0.0%   | -   | -        | -        | -     | -         | 0.0%   |
|                                                          | YTD:     | - | 0.0%   | -           | 0.0%   | -         | 0.0%   | -         | 0.0%   | -     | 0.0%   | -   | -        | -        | -     |           | 0.0%   |
| Existing Home                                            |          |   |        |             |        |           |        |           |        |       |        |     |          |          |       |           |        |
| Residential (SF/CO                                       | ND/TH)   | 2 | 100.0% | \$621,000   | 100.0% | \$310,500 | 100.0% | \$310,500 | 100.0% | \$147 | 100.0% | 49  | 2        | 12       | 1     | 14.4      | 0.0%   |
|                                                          | YTD:     | 9 | -10.0% | \$2,683,900 | 60.3%  | \$298,211 | 78.1%  | \$280,000 | 72.3%  | \$185 | 25.3%  | 82  | 20       | 5        | 5     |           | 94.1%  |
| Single Family                                            |          | 2 | 100.0% | \$621,000   | 100.0% | \$310,500 | 100.0% | \$310,500 | 100.0% | \$147 | 100.0% | 49  | 2        | 12       | 1     | 14.4      | 0.0%   |
|                                                          | YTD:     | 9 | -10.0% | \$2,683,900 | 60.3%  | \$298,211 | 78.1%  | \$280,000 | 72.3%  | \$185 | 25.3%  | 82  | 20       | 5        | 5     |           | 94.1%  |
| Townhouse                                                |          | - | 0.0%   | -           | 0.0%   | -         | 0.0%   | -         | 0.0%   | -     | 0.0%   | -   | -        | -        | -     | -         | 0.0%   |
|                                                          | YTD:     | - | 0.0%   | -           | 0.0%   | -         | 0.0%   | -         | 0.0%   | -     | 0.0%   | -   | -        | -        | -     |           | 0.0%   |
| Condominium                                              |          | - | 0.0%   | -           | 0.0%   | -         | 0.0%   | -         | 0.0%   | -     | 0.0%   | -   | -        | -        | -     | -         | 0.0%   |
|                                                          | YTD:     | - | 0.0%   | -           | 0.0%   | -         | 0.0%   | -         | 0.0%   | -     | 0.0%   | -   | -        | -        | -     |           | 0.0%   |
| New Construction                                         | <u> </u> |   |        |             |        |           |        |           |        |       |        |     |          |          |       |           |        |
| Residential (SF/CO                                       | ND/TH)   | - | 0.0%   | -           | 0.0%   | -         | 0.0%   | -         | 0.0%   | -     | 0.0%   | -   | -        | -        | -     | -         | 0.0%   |
|                                                          | YTD:     | - | 0.0%   | -           | 0.0%   | -         | 0.0%   | -         | 0.0%   | -     | 0.0%   | -   | -        | -        | -     |           | 0.0%   |
| Single Family                                            |          | - | 0.0%   | -           | 0.0%   | -         | 0.0%   | -         | 0.0%   | -     | 0.0%   | -   | -        | -        | -     | -         | 0.0%   |
|                                                          | YTD:     | - | 0.0%   | -           | 0.0%   | -         | 0.0%   | -         | 0.0%   | -     | 0.0%   | -   | -        | -        | -     |           | 0.0%   |
| Townhouse                                                |          | - | 0.0%   | -           | 0.0%   | -         | 0.0%   | -         | 0.0%   | -     | 0.0%   | -   | -        | -        | -     | -         | 0.0%   |
|                                                          | YTD:     | - | 0.0%   | -           | 0.0%   | -         | 0.0%   | -         | 0.0%   | -     | 0.0%   | -   | -        | -        | -     |           | 0.0%   |
| Condominium                                              |          | - | 0.0%   | -           | 0.0%   | -         | 0.0%   | -         | 0.0%   | -     | 0.0%   | -   | -        | -        | -     | -         | 0.0%   |
|                                                          | YTD:     | - | 0.0%   | -           | 0.0%   | -         | 0.0%   | -         | 0.0%   | -     | 0.0%   | -   | -        | -        | -     |           | 0.0%   |