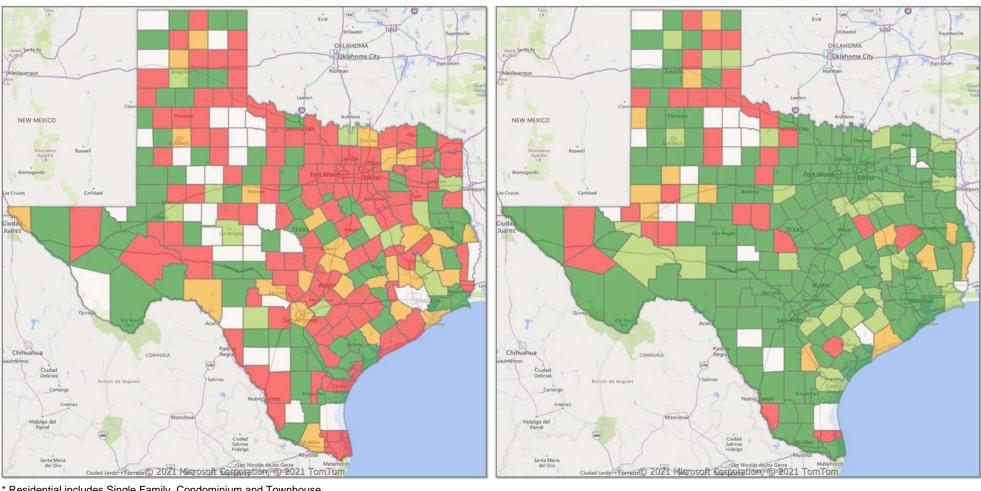

### **Comparison By Metropolitan Statistical Area in Texas**

#### Residential\* Closed Sales **YoY Percentage Change**

<sup>\*</sup> Residential includes Single Family, Condominium and Townhouse.