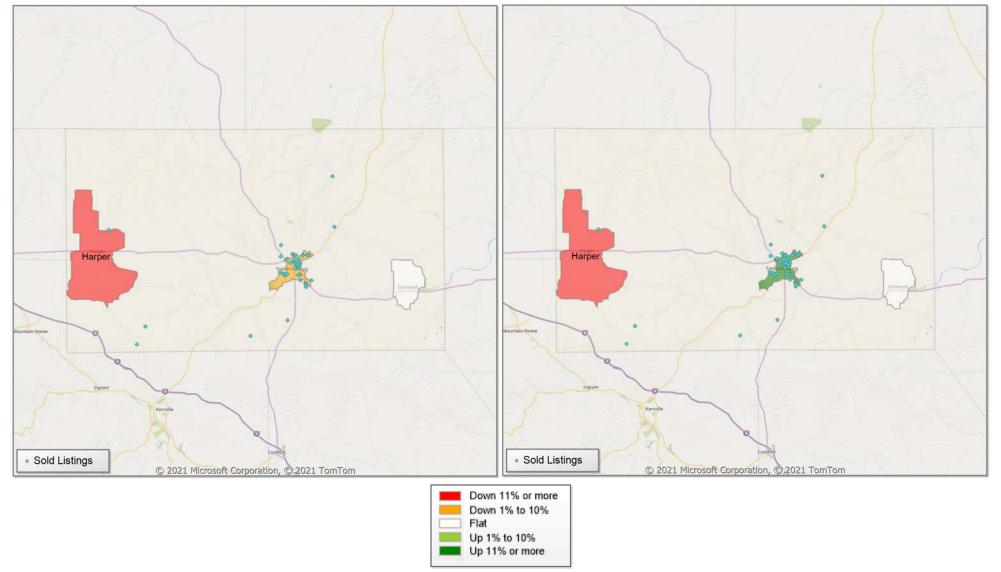

## Comparison By Zip Code\* in Gillespie County

Residential\*\* Closed Sales YoY Percentage Change

Residential\*\* Avg Close Price Per SqFt **YoY Percentage Change** 