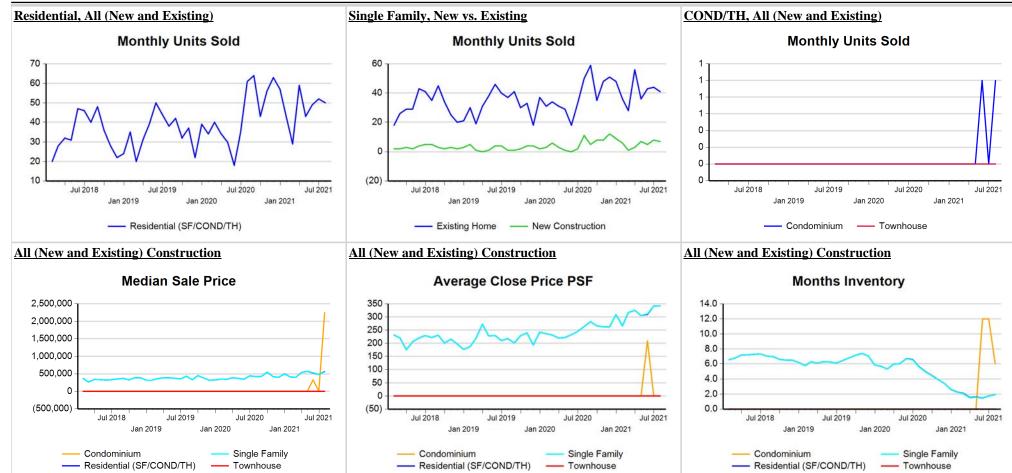

<sup>\*</sup> Closed Sale counts for most recent 3 months are Preliminary.

**Trend Analysis By County: Kimble County** 

<sup>\*</sup> Closed Sale counts for most recent 3 months are Preliminary.

**Trend Analysis By County: Mason County** 