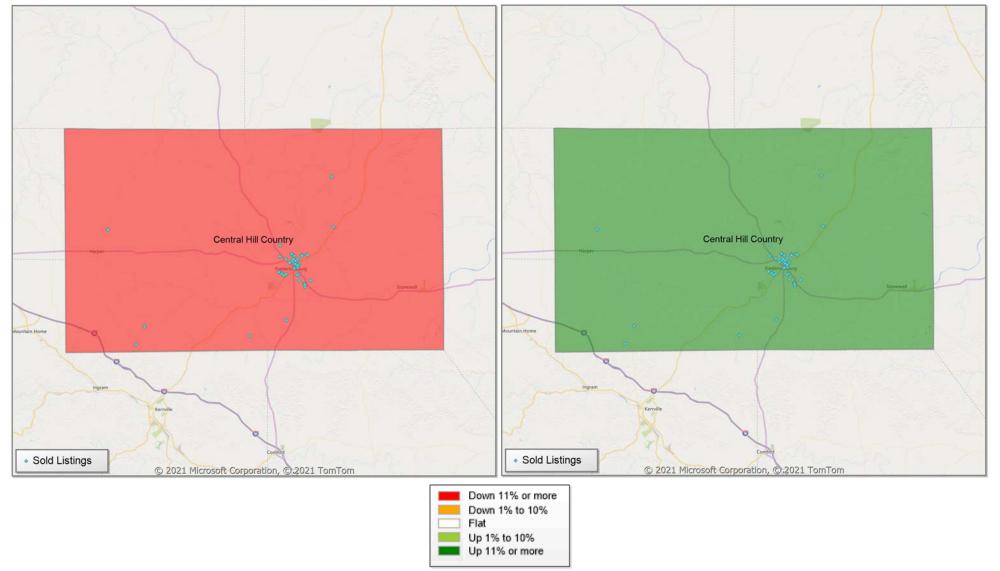

### **Comparison By Metropolitan Statistical Area in Texas**

#### Residential\* Closed Sales **YoY Percentage Change**

<sup>\*</sup> Residential includes Single Family, Condominium and Townhouse.