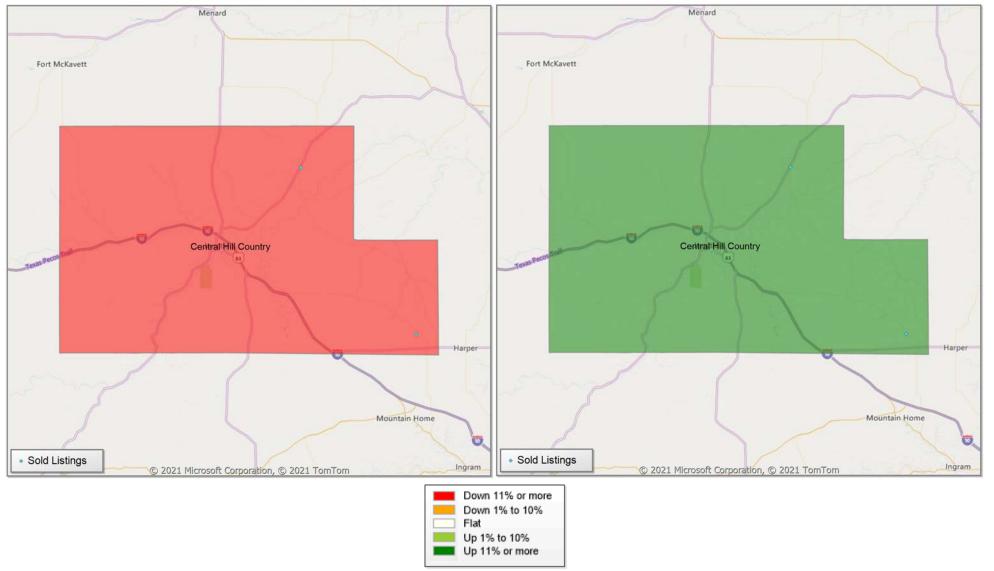

## **Comparison By Local Market Area\* in Blanco County**

Residential\*\* Closed Sales YoY Percentage Change

<sup>\*</sup> Census Place Group

<sup>\*\*</sup> Residential includes Single Family, Condominium and Townhouse.

## **Comparison By Local Market Area\* in Blanco County**

Residential\*\* Closed Sales YoY Percentage Change

<sup>\*</sup> Custom Defined Market

<sup>\*\*</sup> Residential includes Single Family, Condominium and Townhouse.