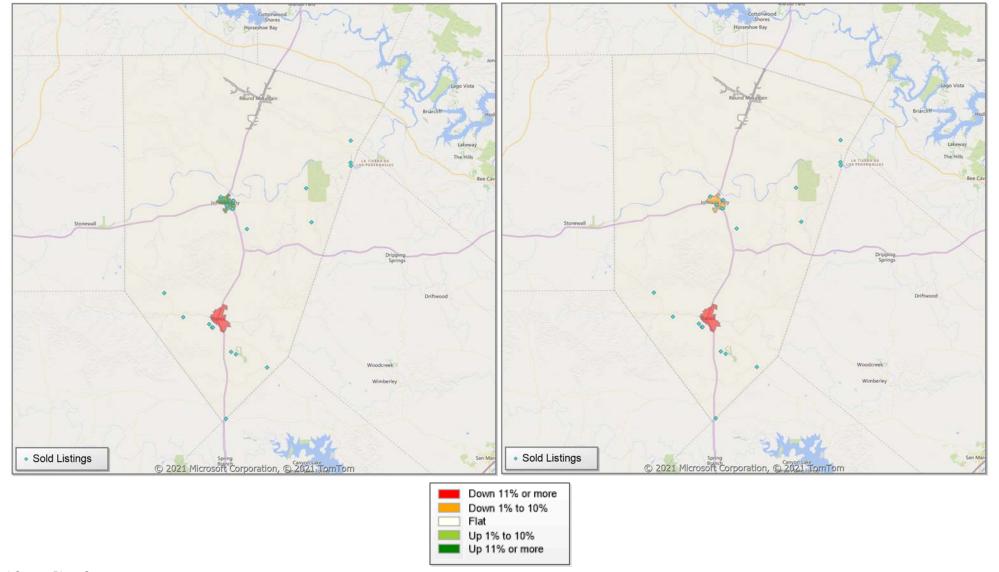

## **Comparison By Local Market Area\* in Blanco County**

Residential\*\* Closed Sales YoY Percentage Change

<sup>\*</sup> Census Place Group

<sup>\*\*</sup> Residential includes Single Family, Condominium and Townhouse.

## **Comparison By Local Market Area\* in Blanco County**

Residential\*\* Closed Sales YoY Percentage Change

<sup>\*</sup> Custom Defined Market

<sup>\*\*</sup> Residential includes Single Family, Condominium and Townhouse.