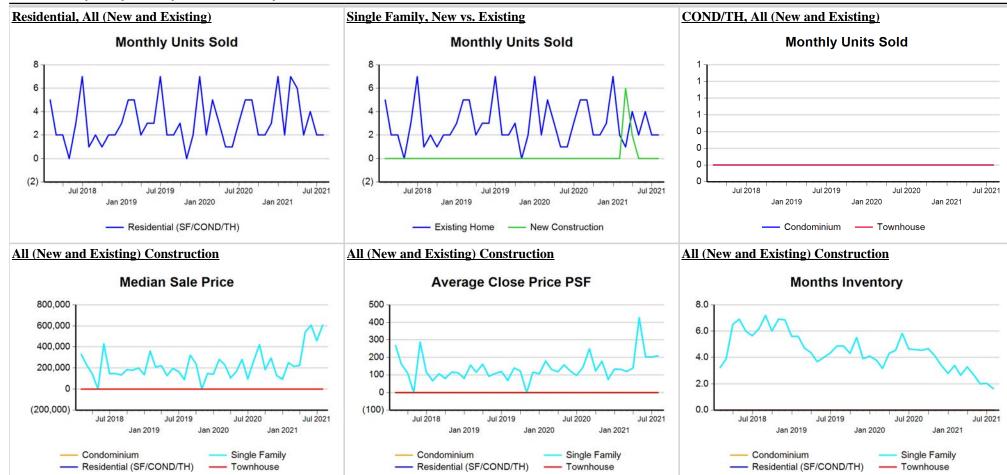

<sup>\*</sup> Closed Sale counts for most recent 3 months are Preliminary.

**Trend Analysis By County: Kimble County** 

<sup>\*</sup> Closed Sale counts for most recent 3 months are Preliminary.

**Trend Analysis By County: Mason County** 