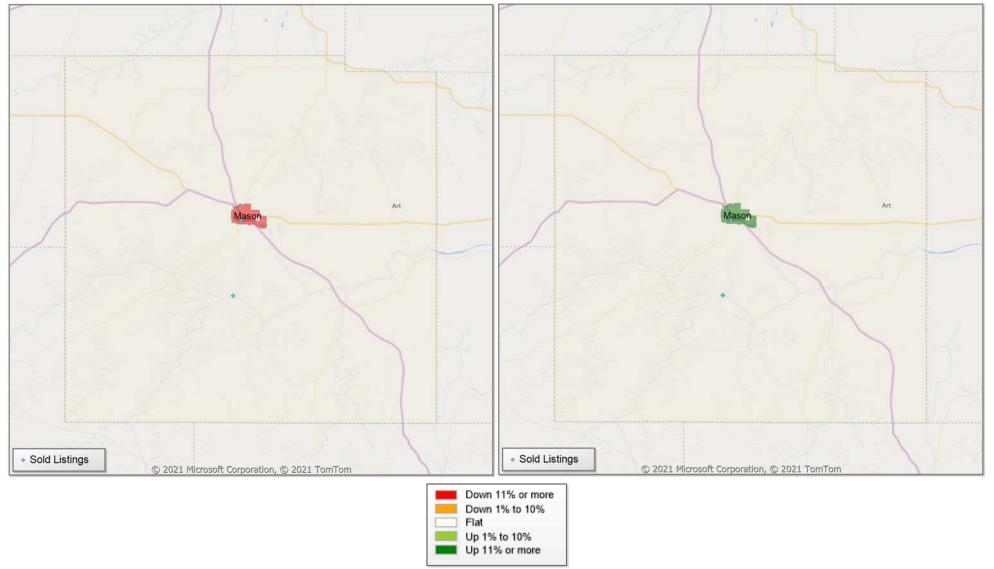

## **Comparison By Local Market Area\* in Mason County**

Residential\*\* Avg Close Price Per SqFt YoY Percentage Change

<sup>\*</sup> Census Place Group

<sup>\*\*</sup> Residential includes Single Family, Condominium and Townhouse.

## **Comparison By Local Market Area\* in Mason County**

Residential\*\* Avg Close Price Per SqFt YoY Percentage Change

<sup>\*</sup> Custom Defined Market

<sup>\*\*</sup> Residential includes Single Family, Condominium and Townhouse.