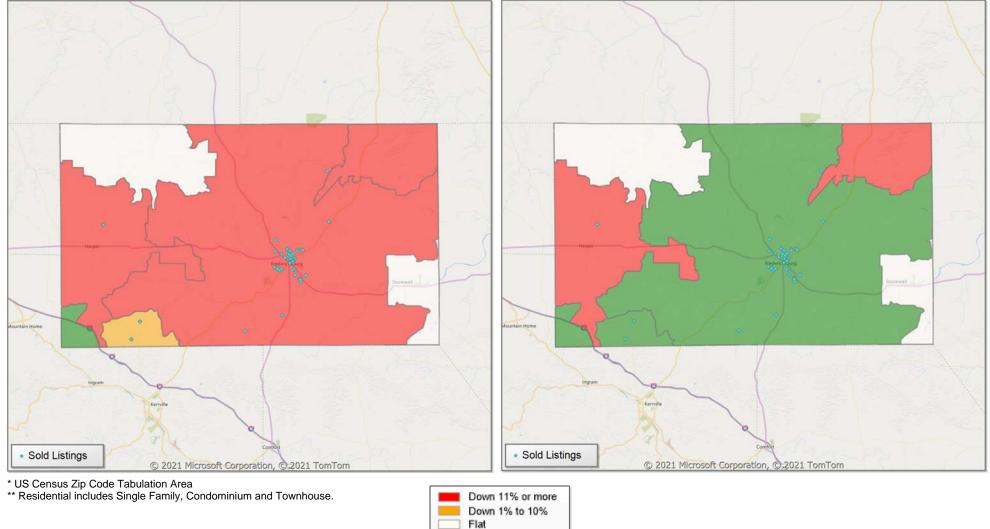

### **Comparison By Metropolitan Statistical Area in Texas**

#### Residential\* Closed Sales **YoY Percentage Change**

<sup>\*</sup> Residential includes Single Family, Condominium and Townhouse.