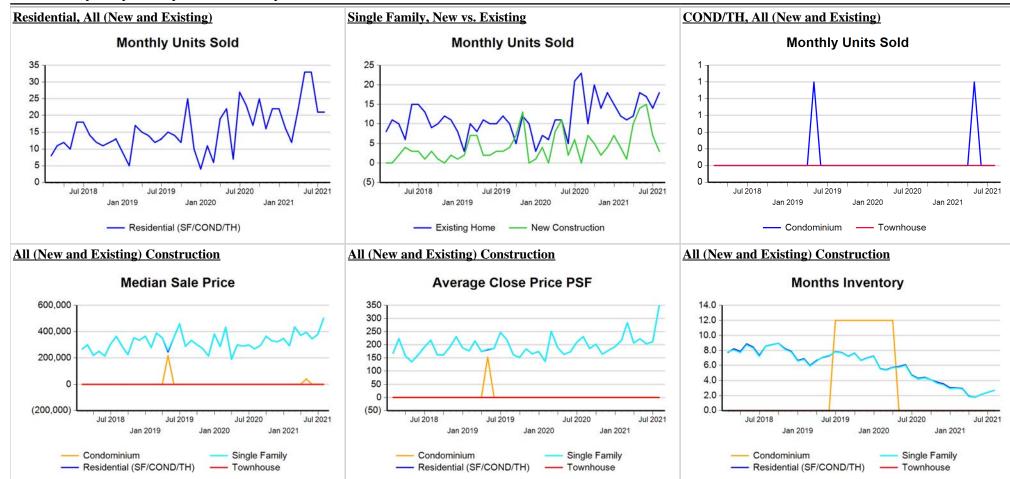

<sup>\*</sup> Closed Sale counts for most recent 3 months are Preliminary.

Trend Analysis By County: Blanco County

<sup>\*</sup> Closed Sale counts for most recent 3 months are Preliminary.

**Trend Analysis By County: Gillespie County** 