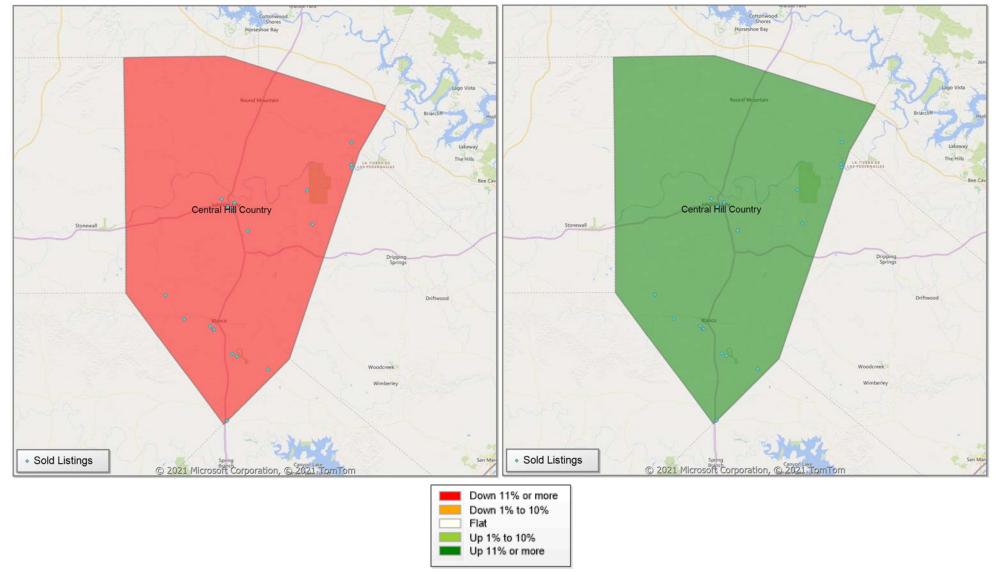

## **Comparison By Local Market Area\* in Blanco County**

Residential\*\* Closed Sales YoY Percentage Change

<sup>\*</sup> Census Place Group

<sup>\*\*</sup> Residential includes Single Family, Condominium and Townhouse.

## **Comparison By Local Market Area\* in Blanco County**

Residential\*\* Closed Sales YoY Percentage Change

<sup>\*</sup> Custom Defined Market

<sup>\*\*</sup> Residential includes Single Family, Condominium and Townhouse.