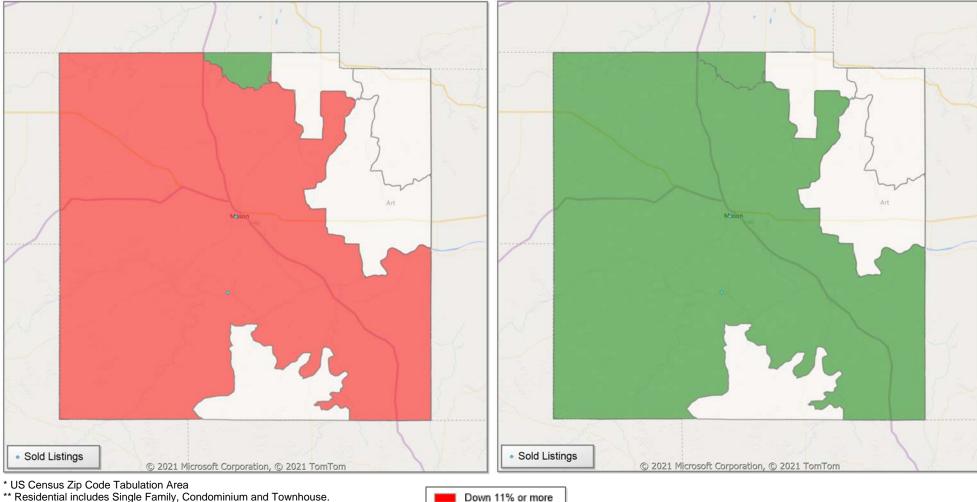

## **Comparison By County in Texas**

#### Residential\* Closed Sales **YoY Percentage Change**

<sup>\*</sup> Residential includes Single Family, Condominium and Townhouse.

**Market Analysis By County: Blanco County** 

| Property Type           |        | Closed<br>Sales* | YoY%   | Dollar<br>Volume | YoY%   | Average<br>Price | YoY%   | Median<br>Price | YoY%   | Price/<br>Sqft | YoY%   | DOM | New<br>Listings | Active<br>Listings | Pending<br>Sales | Months<br>Inventory | Close<br>To OLP |
|-------------------------|--------|------------------|--------|------------------|--------|------------------|--------|-----------------|--------|----------------|--------|-----|-----------------|--------------------|------------------|---------------------|-----------------|
| All(New and Existi      | ing)   |                  |        |                  |        |                  |        |                 |        |                |        |     |                 |                    |                  |                     |                 |
| Residential (SF/CON     | ND/TH) | 21               | -8.7%  | \$20,183,512     | 136.6% | \$961,120        | 159.1% | \$502,500       | 86.8%  | \$348          | 50.6%  | 25  | 40              | 58                 | 24               | 2.7                 | 99.6%           |
|                         | YTD:   | 158              | 37.4%  | \$82,546,980     | 122.5% | \$522,449        | 61.9%  | \$388,890       | 34.6%  | \$236          | 21.2%  | 64  | 230             | 49                 | 182              |                     | 98.2%           |
| Single Family           |        | 21               | -8.7%  | \$20,183,512     | 136.6% | \$961,120        | 159.1% | \$502,500       | 86.8%  | \$348          | 50.6%  | 25  | 40              | 58                 | 24               | 2.7                 | 99.6%           |
|                         | YTD:   | 157              | 36.5%  | \$82,513,206     | 122.4% | \$525,562        | 62.9%  | \$388,890       | 34.6%  | \$236          | 21.2%  | 64  | 230             | 48                 | 181              |                     | 98.2%           |
| Townhouse               |        | -                | 0.0%   | -                | 0.0%   | -                | 0.0%   | -               | 0.0%   | -              | 0.0%   | -   | -               | -                  | -                | -                   | 0.0%            |
|                         | YTD:   | -                | 0.0%   | -                | 0.0%   | -                | 0.0%   | -               | 0.0%   | -              | 0.0%   | -   | -               | -                  | -                |                     | 0.0%            |
| Condominium             |        | -                | 0.0%   | -                | 0.0%   | -                | 0.0%   | -               | 0.0%   | -              | 0.0%   | -   | -               | -                  | -                | -                   | 0.0%            |
|                         | YTD:   | 1                | 100.0% | \$40,000         | 100.0% | \$40,000         | 100.0% | \$40,000        | 100.0% | -              | 0.0%   | 177 | -               | 1                  | 1                |                     | 90.9%           |
| <b>Existing Home</b>    |        |                  |        |                  |        |                  |        |                 |        |                |        |     |                 |                    |                  |                     |                 |
| Residential (SF/CON     | ND/TH) | 18               | -21.7% | \$19,555,624     | 129.2% | \$1,086,424      | 192.9% | \$550,700       | 104.7% | \$381          | 64.7%  | 18  | 26              | 35                 | 16               | 2.3                 | 99.7%           |
|                         | YTD:   | 103              | 22.6%  | \$66,171,381     | 125.4% | \$642,441        | 83.8%  | \$477,500       | 64.7%  | \$267          | 25.3%  | 70  | 126             | 28                 | 108              |                     | 96.8%           |
| Single Family           |        | 18               | -21.7% | \$19,555,624     | 129.2% | \$1,086,424      | 192.9% | \$550,700       | 104.7% | \$381          | 64.7%  | 18  | 26              | 35                 | 16               | 2.3                 | 99.7%           |
|                         | YTD:   | 102              | 21.4%  | \$66,137,345     | 125.2% | \$648,405        | 85.5%  | \$480,000       | 65.5%  | \$267          | 25.3%  | 69  | 126             | 28                 | 107              |                     | 96.9%           |
| Townhouse               |        | -                | 0.0%   | -                | 0.0%   | -                | 0.0%   | -               | 0.0%   | -              | 0.0%   | -   | -               | -                  | -                | -                   | 0.0%            |
|                         | YTD:   | -                | 0.0%   | -                | 0.0%   | -                | 0.0%   | -               | 0.0%   | -              | 0.0%   | -   | -               | -                  | -                |                     | 0.0%            |
| Condominium             |        | -                | 0.0%   | -                | 0.0%   | -                | 0.0%   | -               | 0.0%   | -              | 0.0%   | -   | -               | -                  | -                | -                   | 0.0%            |
|                         | YTD:   | 1                | 100.0% | \$40,000         | 100.0% | \$40,000         | 100.0% | \$40,000        | 100.0% | -              | 0.0%   | 177 | -               | 1                  | 1                |                     | 90.9%           |
| <b>New Construction</b> |        |                  |        |                  |        |                  |        |                 |        |                |        |     |                 |                    |                  |                     |                 |
| Residential (SF/CON     | ND/TH) | 3                | 100.0% | \$753,192        | 100.0% | \$251,064        | 100.0% | \$249,000       | 100.0% | \$164          | 100.0% | 65  | 14              | 23                 | 8                | 3.5                 | 99.0%           |
|                         | YTD:   | 54               | 74.2%  | \$15,973,142     | 106.4% | \$295,799        | 18.5%  | \$318,580       | 11.2%  | \$175          | 21.6%  | 54  | 104             | 20                 | 74               |                     | 100.8%          |
| Single Family           |        | 3                | 100.0% | \$753,192        | 100.0% | \$251,064        | 100.0% | \$249,000       | 100.0% | \$164          | 100.0% | 65  | 14              | 23                 | 8                | 3.5                 | 99.0%           |
|                         | YTD:   | 54               | 74.2%  | \$15,973,142     | 106.4% | \$295,799        | 18.5%  | \$318,580       | 11.2%  | \$175          | 21.6%  | 54  | 104             | 20                 | 74               |                     | 100.8%          |
| Townhouse               |        | -                | 0.0%   | -                | 0.0%   | -                | 0.0%   | -               | 0.0%   | -              | 0.0%   | -   | -               | -                  | -                | -                   | 0.0%            |
|                         | YTD:   | -                | 0.0%   | -                | 0.0%   | -                | 0.0%   | -               | 0.0%   | -              | 0.0%   | -   | -               | -                  | -                |                     | 0.0%            |
| Condominium             |        | -                | 0.0%   | -                | 0.0%   | -                | 0.0%   | -               | 0.0%   | -              | 0.0%   | -   | -               | -                  | -                | -                   | 0.0%            |
|                         | YTD:   | -                | 0.0%   | -                | 0.0%   | _                | 0.0%   | _               | 0.0%   | _              | 0.0%   | _   | _               | _                  | _                |                     | 0.0%            |