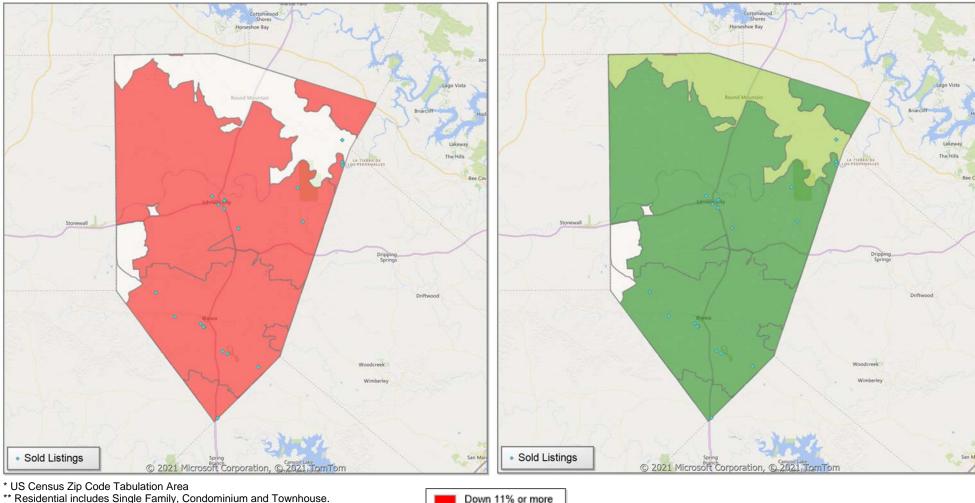

### Comparison By Zip Code\* in Blanco County

#### Residential\*\* Closed Sales **YoY Percentage Change**