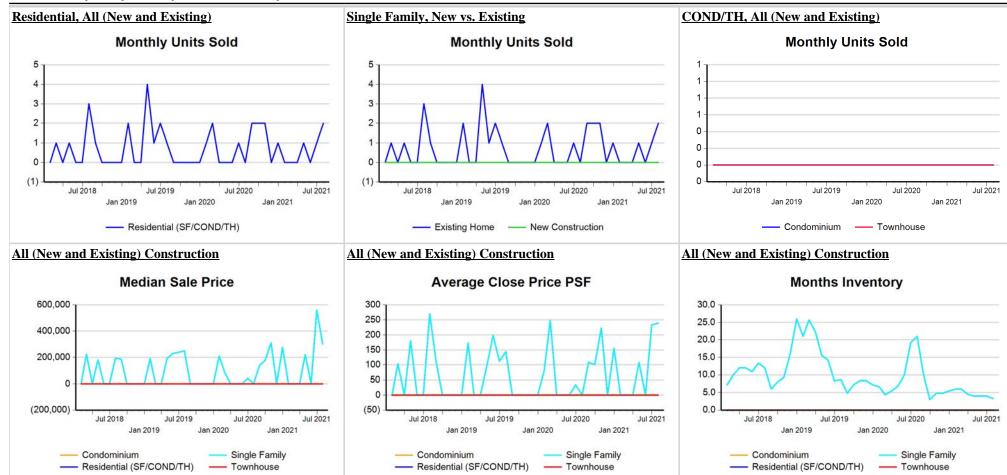

<sup>\*</sup> Closed Sale counts for most recent 3 months are Preliminary.

Trend Analysis By County: Blanco County

<sup>\*</sup> Closed Sale counts for most recent 3 months are Preliminary.

**Trend Analysis By County: Gillespie County** 