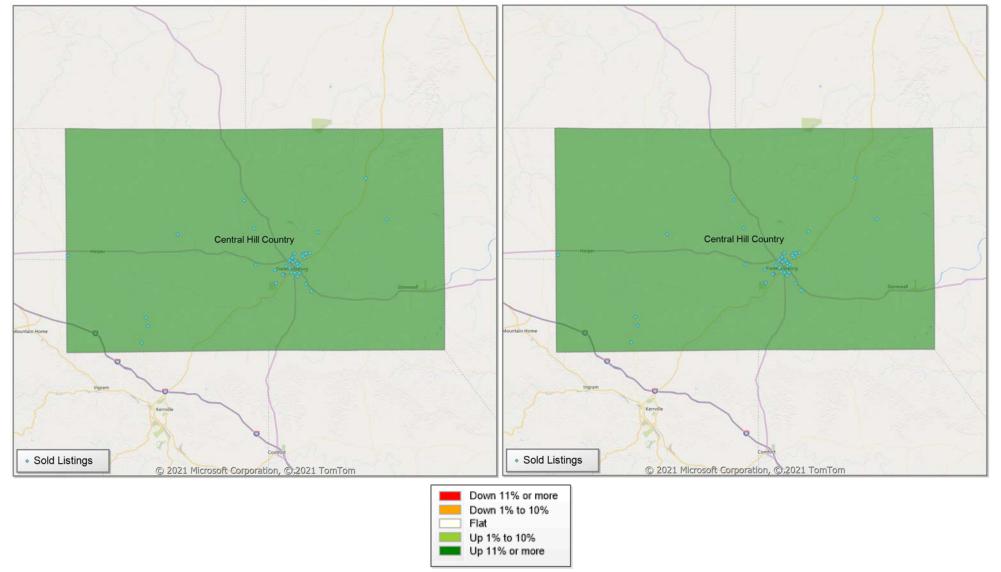

#### Residential\* Closed Sales **YoY Percentage Change**

<sup>\*</sup> Residential includes Single Family, Condominium and Townhouse.

**Market Analysis By County: Blanco County** 

| Property Type        |        | Closed<br>Sales* | YoY%   | Dollar<br>Volume | YoY%   | Average<br>Price | YoY%   | Median<br>Price | YoY%   | Price/<br>Sqft | YoY%  | DOM | New<br>Listings | Active<br>Listings | Pending<br>Sales | Months<br>Inventory | Close<br>To OLP |
|----------------------|--------|------------------|--------|------------------|--------|------------------|--------|-----------------|--------|----------------|-------|-----|-----------------|--------------------|------------------|---------------------|-----------------|
| All(New and Existi   | ing)   |                  |        |                  |        |                  |        |                 |        |                |       |     |                 |                    |                  |                     |                 |
| Residential (SF/CON  | ND/TH) | 28               | 250.0% | \$10,717,218     | 354.0% | \$382,758        | 29.7%  | \$347,840       | 36.7%  | \$207          | 23.5% | 71  | 31              | 46                 | 21               | 2.1                 | 100.8%          |
|                      | YTD:   | 112              | 69.7%  | \$48,641,030     | 151.8% | \$434,295        | 48.4%  | \$379,195       | 31.8%  | \$222          | 26.9% | 72  | 154             | 45                 | 152              |                     | 97.8%           |
| Single Family        |        | 28               | 250.0% | \$10,717,218     | 354.0% | \$382,758        | 29.7%  | \$347,840       | 36.7%  | \$207          | 23.5% | 71  | 31              | 46                 | 21               | 2.1                 | 100.8%          |
|                      | YTD:   | 111              | 68.2%  | \$48,608,265     | 151.6% | \$437,912        | 49.6%  | \$388,890       | 35.2%  | \$222          | 26.9% | 71  | 154             | 45                 | 151              |                     | 97.8%           |
| Townhouse            |        | -                | 0.0%   | -                | 0.0%   | -                | 0.0%   | -               | 0.0%   | -              | 0.0%  | -   | -               | -                  | -                | -                   | 0.0%            |
|                      | YTD:   | -                | 0.0%   | -                | 0.0%   | -                | 0.0%   | -               | 0.0%   | -              | 0.0%  | -   | -               | -                  | -                |                     | 0.0%            |
| Condominium          |        | -                | 0.0%   | -                | 0.0%   | -                | 0.0%   | -               | 0.0%   | -              | 0.0%  | -   | -               | -                  | -                | -                   | 0.0%            |
|                      | YTD:   | 1                | 100.0% | \$40,000         | 100.0% | \$40,000         | 100.0% | \$40,000        | 100.0% | -              | 0.0%  | 177 | -               | 1                  | 1                |                     | 90.9%           |
| <b>Existing Home</b> |        |                  |        |                  |        |                  |        |                 |        |                |       |     |                 |                    |                  |                     |                 |
| Residential (SF/CON  | ND/TH) | 17               | 240.0% | \$7,456,349      | 298.2% | \$438,609        | 17.1%  | \$348,370       | -9.5%  | \$223          | 15.5% | 96  | 20              | 30                 | 11               | 1.9                 | 100.8%          |
|                      | YTD:   | 71               | 77.5%  | \$36,069,410     | 174.6% | \$508,020        | 54.7%  | \$452,500       | 34.4%  | \$245          | 26.7% | 86  | 80              | 27                 | 78               |                     | 95.8%           |
| Single Family        |        | 17               | 240.0% | \$7,456,349      | 298.2% | \$438,609        | 17.1%  | \$348,370       | -9.5%  | \$223          | 15.5% | 96  | 20              | 30                 | 11               | 1.9                 | 100.8%          |
|                      | YTD:   | 70               | 75.0%  | \$36,036,193     | 174.3% | \$514,803        | 56.8%  | \$455,000       | 35.1%  | \$245          | 26.7% | 84  | 80              | 26                 | 77               |                     | 95.8%           |
| Townhouse            |        | -                | 0.0%   | -                | 0.0%   | -                | 0.0%   | -               | 0.0%   | -              | 0.0%  | -   | -               | -                  | -                | -                   | 0.0%            |
|                      | YTD:   | -                | 0.0%   | -                | 0.0%   | -                | 0.0%   | -               | 0.0%   | -              | 0.0%  | -   | -               | -                  | -                |                     | 0.0%            |
| Condominium          |        | -                | 0.0%   | -                | 0.0%   | -                | 0.0%   | -               | 0.0%   | -              | 0.0%  | -   | -               | -                  | -                | -                   | 0.0%            |
|                      | YTD:   | 1                | 100.0% | \$40,000         | 100.0% | \$40,000         | 100.0% | \$40,000        | 100.0% | -              | 0.0%  | 177 | -               | 1                  | 1                |                     | 90.9%           |
| New Construction     |        |                  |        |                  |        |                  |        |                 |        |                |       |     |                 |                    |                  |                     |                 |
| Residential (SF/CON  | ND/TH) | 11               | 266.7% | \$3,316,720      | 580.1% | \$301,520        | 85.5%  | \$258,000       | 62.4%  | \$182          | 47.1% | 34  | 11              | 16                 | 10               | 2.7                 | 100.8%          |
|                      | YTD:   | 40               | 53.9%  | \$12,211,050     | 97.6%  | \$305,276        | 28.5%  | \$336,450       | 30.3%  | \$178          | 22.7% | 49  | 74              | 18                 | 74               |                     | 101.3%          |
| Single Family        |        | 11               | 266.7% | \$3,316,720      | 580.1% | \$301,520        | 85.5%  | \$258,000       | 62.4%  | \$182          | 47.1% | 34  | 11              | 16                 | 10               | 2.7                 | 100.8%          |
|                      | YTD:   | 40               | 53.9%  | \$12,211,050     | 97.6%  | \$305,276        | 28.5%  | \$336,450       | 30.3%  | \$178          | 22.7% | 49  | 74              | 18                 | 74               |                     | 101.3%          |
| Townhouse            |        | -                | 0.0%   | -                | 0.0%   | -                | 0.0%   | -               | 0.0%   | -              | 0.0%  | -   | -               | -                  | -                | -                   | 0.0%            |
|                      | YTD:   | -                | 0.0%   | -                | 0.0%   | -                | 0.0%   | -               | 0.0%   | -              | 0.0%  | -   | -               | -                  | -                |                     | 0.0%            |
| Condominium          |        | -                | 0.0%   | -                | 0.0%   | -                | 0.0%   | -               | 0.0%   | -              | 0.0%  | -   | -               | -                  | -                | -                   | 0.0%            |
|                      | YTD:   | _                | 0.0%   | -                | 0.0%   | _                | 0.0%   | _               | 0.0%   | _              | 0.0%  | _   | _               | _                  | _                |                     | 0.0%            |