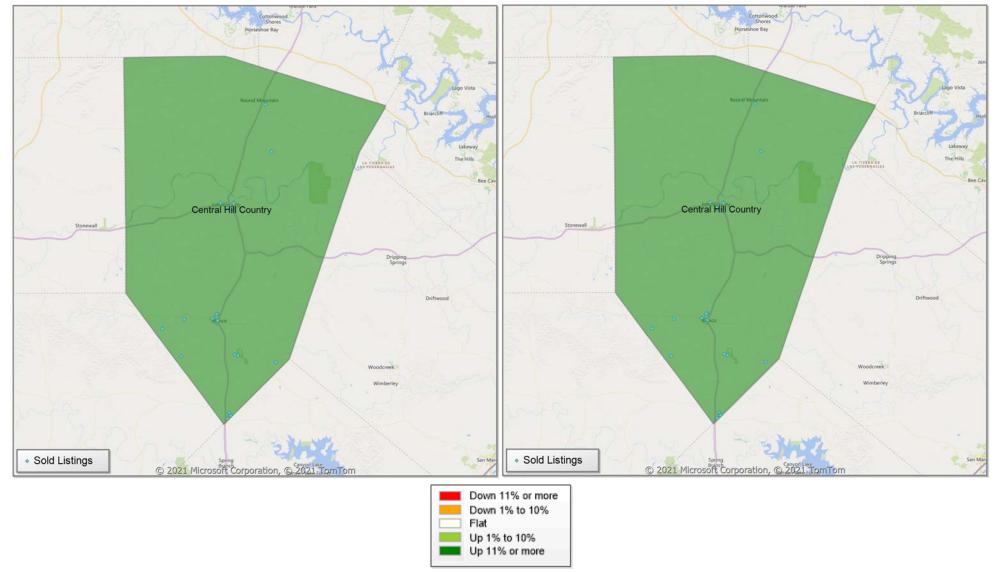

#### Residential\* Closed Sales YoY Percentage Change

<sup>\*</sup> Residential includes Single Family, Condominium and Townhouse.