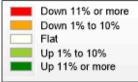

# **Comparison By County in Texas**

#### Residential\* Closed Sales **YoY Percentage Change**

<sup>\*</sup> Residential includes Single Family, Condominium and Townhouse.

**Market Analysis By County: Blanco County** 

| Property Type        |        | Closed<br>Sales* | YoY%   | Dollar<br>Volume | YoY%   | Average<br>Price | YoY%   | Median<br>Price | YoY%   | Price/<br>Sqft | YoY%  | DOM | New<br>Listings | Active<br>Listings | Pending<br>Sales | Months<br>Inventory | Close<br>To OLP |
|----------------------|--------|------------------|--------|------------------|--------|------------------|--------|-----------------|--------|----------------|-------|-----|-----------------|--------------------|------------------|---------------------|-----------------|
| All(New and Existi   | ing)   |                  |        |                  |        |                  |        |                 |        |                |       |     |                 |                    |                  |                     |                 |
| Residential (SF/CON  | ND/TH) | 28               | 250.0% | \$10,717,218     | 354.0% | \$382,758        | 29.7%  | \$347,840       | 36.7%  | \$207          | 23.5% | 71  | 31              | 46                 | 21               | 2.1                 | 100.8%          |
|                      | YTD:   | 112              | 69.7%  | \$48,641,030     | 151.8% | \$434,295        | 48.4%  | \$379,195       | 31.8%  | \$222          | 26.9% | 72  | 154             | 45                 | 152              |                     | 97.8%           |
| Single Family        |        | 28               | 250.0% | \$10,717,218     | 354.0% | \$382,758        | 29.7%  | \$347,840       | 36.7%  | \$207          | 23.5% | 71  | 31              | 46                 | 21               | 2.1                 | 100.8%          |
|                      | YTD:   | 111              | 68.2%  | \$48,608,265     | 151.6% | \$437,912        | 49.6%  | \$388,890       | 35.2%  | \$222          | 26.9% | 71  | 154             | 45                 | 151              |                     | 97.8%           |
| Townhouse            |        | -                | 0.0%   | -                | 0.0%   | -                | 0.0%   | -               | 0.0%   | -              | 0.0%  | -   | -               | -                  | -                | -                   | 0.0%            |
|                      | YTD:   | -                | 0.0%   | -                | 0.0%   | -                | 0.0%   | -               | 0.0%   | -              | 0.0%  | -   | -               | -                  | -                |                     | 0.0%            |
| Condominium          |        | -                | 0.0%   | -                | 0.0%   | -                | 0.0%   | -               | 0.0%   | -              | 0.0%  | -   | -               | -                  | -                | -                   | 0.0%            |
|                      | YTD:   | 1                | 100.0% | \$40,000         | 100.0% | \$40,000         | 100.0% | \$40,000        | 100.0% | -              | 0.0%  | 177 | -               | 1                  | 1                |                     | 90.9%           |
| <b>Existing Home</b> |        |                  |        |                  |        |                  |        |                 |        |                |       |     |                 |                    |                  |                     |                 |
| Residential (SF/CON  | ND/TH) | 17               | 240.0% | \$7,456,349      | 298.2% | \$438,609        | 17.1%  | \$348,370       | -9.5%  | \$223          | 15.5% | 96  | 20              | 30                 | 11               | 1.9                 | 100.8%          |
|                      | YTD:   | 71               | 77.5%  | \$36,069,410     | 174.6% | \$508,020        | 54.7%  | \$452,500       | 34.4%  | \$245          | 26.7% | 86  | 80              | 27                 | 78               |                     | 95.8%           |
| Single Family        |        | 17               | 240.0% | \$7,456,349      | 298.2% | \$438,609        | 17.1%  | \$348,370       | -9.5%  | \$223          | 15.5% | 96  | 20              | 30                 | 11               | 1.9                 | 100.8%          |
|                      | YTD:   | 70               | 75.0%  | \$36,036,193     | 174.3% | \$514,803        | 56.8%  | \$455,000       | 35.1%  | \$245          | 26.7% | 84  | 80              | 26                 | 77               |                     | 95.8%           |
| Townhouse            |        | -                | 0.0%   | -                | 0.0%   | -                | 0.0%   | -               | 0.0%   | -              | 0.0%  | -   | -               | -                  | -                | -                   | 0.0%            |
|                      | YTD:   | -                | 0.0%   | -                | 0.0%   | -                | 0.0%   | -               | 0.0%   | -              | 0.0%  | -   | -               | -                  | -                |                     | 0.0%            |
| Condominium          |        | -                | 0.0%   | -                | 0.0%   | -                | 0.0%   | -               | 0.0%   | -              | 0.0%  | -   | -               | -                  | -                | -                   | 0.0%            |
|                      | YTD:   | 1                | 100.0% | \$40,000         | 100.0% | \$40,000         | 100.0% | \$40,000        | 100.0% | -              | 0.0%  | 177 | -               | 1                  | 1                |                     | 90.9%           |
| New Construction     |        |                  |        |                  |        |                  |        |                 |        |                |       |     |                 |                    |                  |                     |                 |
| Residential (SF/CON  | ND/TH) | 11               | 266.7% | \$3,316,720      | 580.1% | \$301,520        | 85.5%  | \$258,000       | 62.4%  | \$182          | 47.1% | 34  | 11              | 16                 | 10               | 2.7                 | 100.8%          |
|                      | YTD:   | 40               | 53.9%  | \$12,211,050     | 97.6%  | \$305,276        | 28.5%  | \$336,450       | 30.3%  | \$178          | 22.7% | 49  | 74              | 18                 | 74               |                     | 101.3%          |
| Single Family        |        | 11               | 266.7% | \$3,316,720      | 580.1% | \$301,520        | 85.5%  | \$258,000       | 62.4%  | \$182          | 47.1% | 34  | 11              | 16                 | 10               | 2.7                 | 100.8%          |
|                      | YTD:   | 40               | 53.9%  | \$12,211,050     | 97.6%  | \$305,276        | 28.5%  | \$336,450       | 30.3%  | \$178          | 22.7% | 49  | 74              | 18                 | 74               |                     | 101.3%          |
| Townhouse            |        | -                | 0.0%   | -                | 0.0%   | -                | 0.0%   | -               | 0.0%   | -              | 0.0%  | -   | -               | -                  | -                | -                   | 0.0%            |
|                      | YTD:   | -                | 0.0%   | -                | 0.0%   | -                | 0.0%   | -               | 0.0%   | -              | 0.0%  | -   | -               | -                  | -                |                     | 0.0%            |
| Condominium          |        | -                | 0.0%   | -                | 0.0%   | -                | 0.0%   | -               | 0.0%   | -              | 0.0%  | -   | -               | -                  | -                | -                   | 0.0%            |
|                      | YTD:   | _                | 0.0%   | -                | 0.0%   | _                | 0.0%   | _               | 0.0%   | _              | 0.0%  | _   | _               | _                  | _                |                     | 0.0%            |