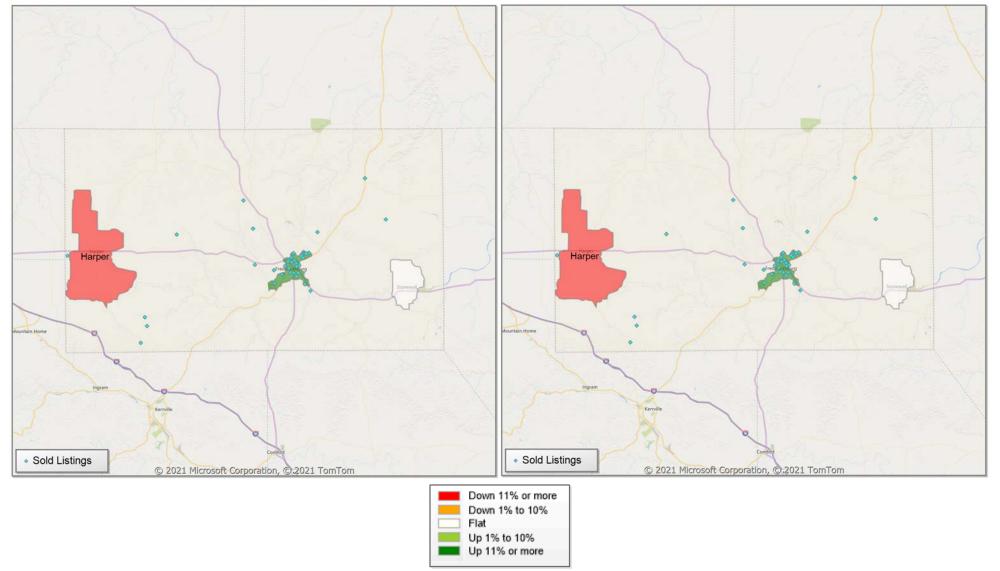

#### Residential\* Closed Sales **YoY Percentage Change**

<sup>\*</sup> Residential includes Single Family, Condominium and Townhouse.

**Market Analysis By County: Blanco County** 

| Property Type        |        | Closed<br>Sales* | YoY%   | Dollar<br>Volume | YoY%   | Average<br>Price | YoY%   | Median<br>Price | YoY%   | Price/<br>Sqft | YoY%  | DOM | New<br>Listings | Active<br>Listings | Pending<br>Sales | Months<br>Inventory | Close<br>To OLP |
|----------------------|--------|------------------|--------|------------------|--------|------------------|--------|-----------------|--------|----------------|-------|-----|-----------------|--------------------|------------------|---------------------|-----------------|
| All(New and Existi   | ing)   |                  |        |                  |        |                  |        |                 |        |                |       |     |                 |                    |                  |                     |                 |
| Residential (SF/CON  | ND/TH) | 28               | 250.0% | \$10,717,218     | 354.0% | \$382,758        | 29.7%  | \$347,840       | 36.7%  | \$207          | 23.5% | 71  | 31              | 46                 | 21               | 2.1                 | 100.8%          |
|                      | YTD:   | 112              | 69.7%  | \$48,641,030     | 151.8% | \$434,295        | 48.4%  | \$379,195       | 31.8%  | \$222          | 26.9% | 72  | 154             | 45                 | 152              |                     | 97.8%           |
| Single Family        |        | 28               | 250.0% | \$10,717,218     | 354.0% | \$382,758        | 29.7%  | \$347,840       | 36.7%  | \$207          | 23.5% | 71  | 31              | 46                 | 21               | 2.1                 | 100.8%          |
|                      | YTD:   | 111              | 68.2%  | \$48,608,265     | 151.6% | \$437,912        | 49.6%  | \$388,890       | 35.2%  | \$222          | 26.9% | 71  | 154             | 45                 | 151              |                     | 97.8%           |
| Townhouse            |        | -                | 0.0%   | -                | 0.0%   | -                | 0.0%   | -               | 0.0%   | -              | 0.0%  | -   | -               | -                  | -                | -                   | 0.0%            |
|                      | YTD:   | -                | 0.0%   | -                | 0.0%   | -                | 0.0%   | -               | 0.0%   | -              | 0.0%  | -   | -               | -                  | -                |                     | 0.0%            |
| Condominium          |        | -                | 0.0%   | -                | 0.0%   | -                | 0.0%   | -               | 0.0%   | -              | 0.0%  | -   | -               | -                  | -                | -                   | 0.0%            |
|                      | YTD:   | 1                | 100.0% | \$40,000         | 100.0% | \$40,000         | 100.0% | \$40,000        | 100.0% | -              | 0.0%  | 177 | -               | 1                  | 1                |                     | 90.9%           |
| <b>Existing Home</b> |        |                  |        |                  |        |                  |        |                 |        |                |       |     |                 |                    |                  |                     |                 |
| Residential (SF/CON  | ND/TH) | 17               | 240.0% | \$7,456,349      | 298.2% | \$438,609        | 17.1%  | \$348,370       | -9.5%  | \$223          | 15.5% | 96  | 20              | 30                 | 11               | 1.9                 | 100.8%          |
|                      | YTD:   | 71               | 77.5%  | \$36,069,410     | 174.6% | \$508,020        | 54.7%  | \$452,500       | 34.4%  | \$245          | 26.7% | 86  | 80              | 27                 | 78               |                     | 95.8%           |
| Single Family        |        | 17               | 240.0% | \$7,456,349      | 298.2% | \$438,609        | 17.1%  | \$348,370       | -9.5%  | \$223          | 15.5% | 96  | 20              | 30                 | 11               | 1.9                 | 100.8%          |
|                      | YTD:   | 70               | 75.0%  | \$36,036,193     | 174.3% | \$514,803        | 56.8%  | \$455,000       | 35.1%  | \$245          | 26.7% | 84  | 80              | 26                 | 77               |                     | 95.8%           |
| Townhouse            |        | -                | 0.0%   | -                | 0.0%   | -                | 0.0%   | -               | 0.0%   | -              | 0.0%  | -   | -               | -                  | -                | -                   | 0.0%            |
|                      | YTD:   | -                | 0.0%   | -                | 0.0%   | -                | 0.0%   | -               | 0.0%   | -              | 0.0%  | -   | -               | -                  | -                |                     | 0.0%            |
| Condominium          |        | -                | 0.0%   | -                | 0.0%   | -                | 0.0%   | -               | 0.0%   | -              | 0.0%  | -   | -               | -                  | -                | -                   | 0.0%            |
|                      | YTD:   | 1                | 100.0% | \$40,000         | 100.0% | \$40,000         | 100.0% | \$40,000        | 100.0% | -              | 0.0%  | 177 | -               | 1                  | 1                |                     | 90.9%           |
| New Construction     |        |                  |        |                  |        |                  |        |                 |        |                |       |     |                 |                    |                  |                     |                 |
| Residential (SF/CON  | ND/TH) | 11               | 266.7% | \$3,316,720      | 580.1% | \$301,520        | 85.5%  | \$258,000       | 62.4%  | \$182          | 47.1% | 34  | 11              | 16                 | 10               | 2.7                 | 100.8%          |
|                      | YTD:   | 40               | 53.9%  | \$12,211,050     | 97.6%  | \$305,276        | 28.5%  | \$336,450       | 30.3%  | \$178          | 22.7% | 49  | 74              | 18                 | 74               |                     | 101.3%          |
| Single Family        |        | 11               | 266.7% | \$3,316,720      | 580.1% | \$301,520        | 85.5%  | \$258,000       | 62.4%  | \$182          | 47.1% | 34  | 11              | 16                 | 10               | 2.7                 | 100.8%          |
|                      | YTD:   | 40               | 53.9%  | \$12,211,050     | 97.6%  | \$305,276        | 28.5%  | \$336,450       | 30.3%  | \$178          | 22.7% | 49  | 74              | 18                 | 74               |                     | 101.3%          |
| Townhouse            |        | -                | 0.0%   | -                | 0.0%   | -                | 0.0%   | -               | 0.0%   | -              | 0.0%  | -   | -               | -                  | -                | -                   | 0.0%            |
|                      | YTD:   | -                | 0.0%   | -                | 0.0%   | -                | 0.0%   | -               | 0.0%   | -              | 0.0%  | -   | -               | -                  | -                |                     | 0.0%            |
| Condominium          |        | -                | 0.0%   | -                | 0.0%   | -                | 0.0%   | -               | 0.0%   | -              | 0.0%  | -   | -               | -                  | -                | -                   | 0.0%            |
|                      | YTD:   | _                | 0.0%   | -                | 0.0%   | _                | 0.0%   | _               | 0.0%   | _              | 0.0%  | _   | _               | _                  | _                |                     | 0.0%            |