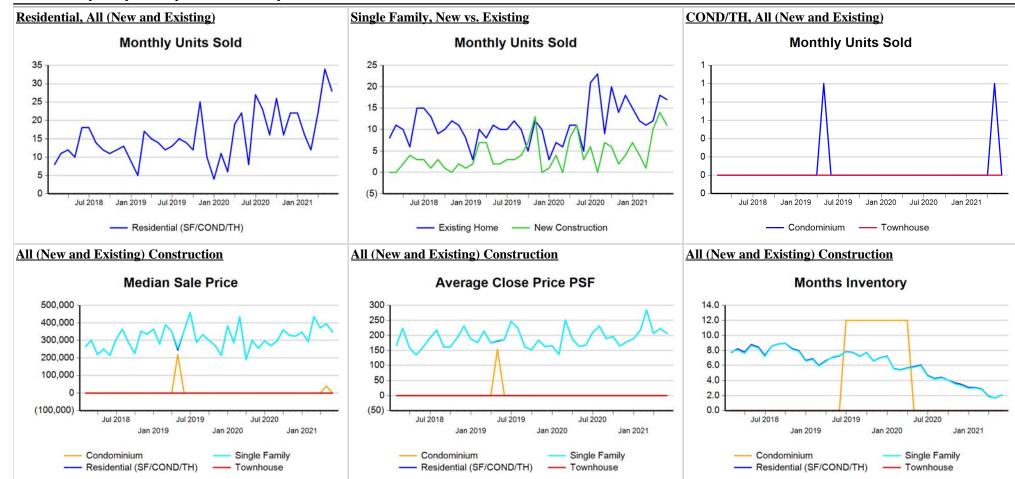

#### Residential\* Closed Sales **YoY Percentage Change**

<sup>\*</sup> Residential includes Single Family, Condominium and Townhouse.

**Market Analysis By County: Blanco County** 

| Property Type        |        | Closed<br>Sales* | YoY%   | Dollar<br>Volume | YoY%   | Average<br>Price | YoY%   | Median<br>Price | YoY%   | Price/<br>Sqft | YoY%  | DOM | New<br>Listings | Active<br>Listings | Pending<br>Sales | Months<br>Inventory | Close<br>To OLP |
|----------------------|--------|------------------|--------|------------------|--------|------------------|--------|-----------------|--------|----------------|-------|-----|-----------------|--------------------|------------------|---------------------|-----------------|
| All(New and Existi   | ing)   |                  |        |                  |        |                  |        |                 |        |                |       |     |                 |                    |                  |                     |                 |
| Residential (SF/CON  | ND/TH) | 28               | 250.0% | \$10,717,218     | 354.0% | \$382,758        | 29.7%  | \$347,840       | 36.7%  | \$207          | 23.5% | 71  | 31              | 46                 | 21               | 2.1                 | 100.8%          |
|                      | YTD:   | 112              | 69.7%  | \$48,641,030     | 151.8% | \$434,295        | 48.4%  | \$379,195       | 31.8%  | \$222          | 26.9% | 72  | 154             | 45                 | 152              |                     | 97.8%           |
| Single Family        |        | 28               | 250.0% | \$10,717,218     | 354.0% | \$382,758        | 29.7%  | \$347,840       | 36.7%  | \$207          | 23.5% | 71  | 31              | 46                 | 21               | 2.1                 | 100.8%          |
|                      | YTD:   | 111              | 68.2%  | \$48,608,265     | 151.6% | \$437,912        | 49.6%  | \$388,890       | 35.2%  | \$222          | 26.9% | 71  | 154             | 45                 | 151              |                     | 97.8%           |
| Townhouse            |        | -                | 0.0%   | -                | 0.0%   | -                | 0.0%   | -               | 0.0%   | -              | 0.0%  | -   | -               | -                  | -                | -                   | 0.0%            |
|                      | YTD:   | -                | 0.0%   | -                | 0.0%   | -                | 0.0%   | -               | 0.0%   | -              | 0.0%  | -   | -               | -                  | -                |                     | 0.0%            |
| Condominium          |        | -                | 0.0%   | -                | 0.0%   | -                | 0.0%   | -               | 0.0%   | -              | 0.0%  | -   | -               | -                  | -                | -                   | 0.0%            |
|                      | YTD:   | 1                | 100.0% | \$40,000         | 100.0% | \$40,000         | 100.0% | \$40,000        | 100.0% | -              | 0.0%  | 177 | -               | 1                  | 1                |                     | 90.9%           |
| <b>Existing Home</b> |        |                  |        |                  |        |                  |        |                 |        |                |       |     |                 |                    |                  |                     |                 |
| Residential (SF/CON  | ND/TH) | 17               | 240.0% | \$7,456,349      | 298.2% | \$438,609        | 17.1%  | \$348,370       | -9.5%  | \$223          | 15.5% | 96  | 20              | 30                 | 11               | 1.9                 | 100.8%          |
|                      | YTD:   | 71               | 77.5%  | \$36,069,410     | 174.6% | \$508,020        | 54.7%  | \$452,500       | 34.4%  | \$245          | 26.7% | 86  | 80              | 27                 | 78               |                     | 95.8%           |
| Single Family        |        | 17               | 240.0% | \$7,456,349      | 298.2% | \$438,609        | 17.1%  | \$348,370       | -9.5%  | \$223          | 15.5% | 96  | 20              | 30                 | 11               | 1.9                 | 100.8%          |
|                      | YTD:   | 70               | 75.0%  | \$36,036,193     | 174.3% | \$514,803        | 56.8%  | \$455,000       | 35.1%  | \$245          | 26.7% | 84  | 80              | 26                 | 77               |                     | 95.8%           |
| Townhouse            |        | -                | 0.0%   | -                | 0.0%   | -                | 0.0%   | -               | 0.0%   | -              | 0.0%  | -   | -               | -                  | -                | -                   | 0.0%            |
|                      | YTD:   | -                | 0.0%   | -                | 0.0%   | -                | 0.0%   | -               | 0.0%   | -              | 0.0%  | -   | -               | -                  | -                |                     | 0.0%            |
| Condominium          |        | -                | 0.0%   | -                | 0.0%   | -                | 0.0%   | -               | 0.0%   | -              | 0.0%  | -   | -               | -                  | -                | -                   | 0.0%            |
|                      | YTD:   | 1                | 100.0% | \$40,000         | 100.0% | \$40,000         | 100.0% | \$40,000        | 100.0% | -              | 0.0%  | 177 | -               | 1                  | 1                |                     | 90.9%           |
| New Construction     |        |                  |        |                  |        |                  |        |                 |        |                |       |     |                 |                    |                  |                     |                 |
| Residential (SF/CON  | ND/TH) | 11               | 266.7% | \$3,316,720      | 580.1% | \$301,520        | 85.5%  | \$258,000       | 62.4%  | \$182          | 47.1% | 34  | 11              | 16                 | 10               | 2.7                 | 100.8%          |
|                      | YTD:   | 40               | 53.9%  | \$12,211,050     | 97.6%  | \$305,276        | 28.5%  | \$336,450       | 30.3%  | \$178          | 22.7% | 49  | 74              | 18                 | 74               |                     | 101.3%          |
| Single Family        |        | 11               | 266.7% | \$3,316,720      | 580.1% | \$301,520        | 85.5%  | \$258,000       | 62.4%  | \$182          | 47.1% | 34  | 11              | 16                 | 10               | 2.7                 | 100.8%          |
|                      | YTD:   | 40               | 53.9%  | \$12,211,050     | 97.6%  | \$305,276        | 28.5%  | \$336,450       | 30.3%  | \$178          | 22.7% | 49  | 74              | 18                 | 74               |                     | 101.3%          |
| Townhouse            |        | -                | 0.0%   | -                | 0.0%   | -                | 0.0%   | -               | 0.0%   | -              | 0.0%  | -   | -               | -                  | -                | -                   | 0.0%            |
|                      | YTD:   | -                | 0.0%   | -                | 0.0%   | -                | 0.0%   | -               | 0.0%   | -              | 0.0%  | -   | -               | -                  | -                |                     | 0.0%            |
| Condominium          |        | -                | 0.0%   | -                | 0.0%   | -                | 0.0%   | -               | 0.0%   | -              | 0.0%  | -   | -               | -                  | -                | -                   | 0.0%            |
|                      | YTD:   | _                | 0.0%   | -                | 0.0%   | _                | 0.0%   | _               | 0.0%   | _              | 0.0%  | _   | _               | _                  | _                |                     | 0.0%            |