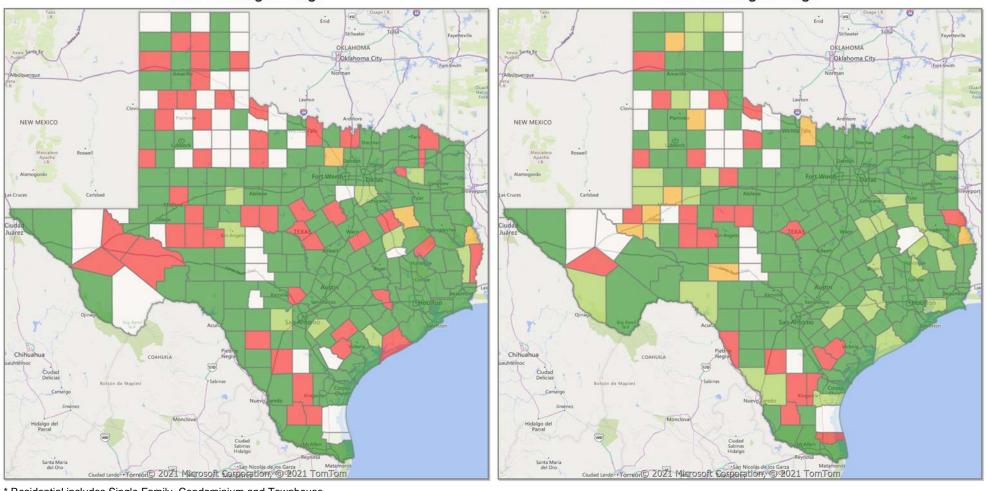

# **Comparison By County in Texas**

#### Residential\* Closed Sales **YoY Percentage Change**

<sup>\*</sup> Residential includes Single Family, Condominium and Townhouse.

**Market Analysis By County: Blanco County** 

| Property Type        |        | Closed<br>Sales* | YoY%   | Dollar<br>Volume | YoY%   | Average<br>Price | YoY%   | Median<br>Price | YoY%   | Price/<br>Sqft | YoY%  | DOM | New<br>Listings | Active<br>Listings | Pending<br>Sales | Months<br>Inventory | Close<br>To OLP |
|----------------------|--------|------------------|--------|------------------|--------|------------------|--------|-----------------|--------|----------------|-------|-----|-----------------|--------------------|------------------|---------------------|-----------------|
| All(New and Existi   | ing)   |                  |        |                  |        |                  |        |                 |        |                |       |     |                 |                    |                  |                     |                 |
| Residential (SF/CON  | ND/TH) | 28               | 250.0% | \$10,717,218     | 354.0% | \$382,758        | 29.7%  | \$347,840       | 36.7%  | \$207          | 23.5% | 71  | 31              | 46                 | 21               | 2.1                 | 100.8%          |
|                      | YTD:   | 112              | 69.7%  | \$48,641,030     | 151.8% | \$434,295        | 48.4%  | \$379,195       | 31.8%  | \$222          | 26.9% | 72  | 154             | 45                 | 152              |                     | 97.8%           |
| Single Family        |        | 28               | 250.0% | \$10,717,218     | 354.0% | \$382,758        | 29.7%  | \$347,840       | 36.7%  | \$207          | 23.5% | 71  | 31              | 46                 | 21               | 2.1                 | 100.8%          |
|                      | YTD:   | 111              | 68.2%  | \$48,608,265     | 151.6% | \$437,912        | 49.6%  | \$388,890       | 35.2%  | \$222          | 26.9% | 71  | 154             | 45                 | 151              |                     | 97.8%           |
| Townhouse            |        | -                | 0.0%   | -                | 0.0%   | -                | 0.0%   | -               | 0.0%   | -              | 0.0%  | -   | -               | -                  | -                | -                   | 0.0%            |
|                      | YTD:   | -                | 0.0%   | -                | 0.0%   | -                | 0.0%   | -               | 0.0%   | -              | 0.0%  | -   | -               | -                  | -                |                     | 0.0%            |
| Condominium          |        | -                | 0.0%   | -                | 0.0%   | -                | 0.0%   | -               | 0.0%   | -              | 0.0%  | -   | -               | -                  | -                | -                   | 0.0%            |
|                      | YTD:   | 1                | 100.0% | \$40,000         | 100.0% | \$40,000         | 100.0% | \$40,000        | 100.0% | -              | 0.0%  | 177 | -               | 1                  | 1                |                     | 90.9%           |
| <b>Existing Home</b> |        |                  |        |                  |        |                  |        |                 |        |                |       |     |                 |                    |                  |                     |                 |
| Residential (SF/CON  | ND/TH) | 17               | 240.0% | \$7,456,349      | 298.2% | \$438,609        | 17.1%  | \$348,370       | -9.5%  | \$223          | 15.5% | 96  | 20              | 30                 | 11               | 1.9                 | 100.8%          |
|                      | YTD:   | 71               | 77.5%  | \$36,069,410     | 174.6% | \$508,020        | 54.7%  | \$452,500       | 34.4%  | \$245          | 26.7% | 86  | 80              | 27                 | 78               |                     | 95.8%           |
| Single Family        |        | 17               | 240.0% | \$7,456,349      | 298.2% | \$438,609        | 17.1%  | \$348,370       | -9.5%  | \$223          | 15.5% | 96  | 20              | 30                 | 11               | 1.9                 | 100.8%          |
|                      | YTD:   | 70               | 75.0%  | \$36,036,193     | 174.3% | \$514,803        | 56.8%  | \$455,000       | 35.1%  | \$245          | 26.7% | 84  | 80              | 26                 | 77               |                     | 95.8%           |
| Townhouse            |        | -                | 0.0%   | -                | 0.0%   | -                | 0.0%   | -               | 0.0%   | -              | 0.0%  | -   | -               | -                  | -                | -                   | 0.0%            |
|                      | YTD:   | -                | 0.0%   | -                | 0.0%   | -                | 0.0%   | -               | 0.0%   | -              | 0.0%  | -   | -               | -                  | -                |                     | 0.0%            |
| Condominium          |        | -                | 0.0%   | -                | 0.0%   | -                | 0.0%   | -               | 0.0%   | -              | 0.0%  | -   | -               | -                  | -                | -                   | 0.0%            |
|                      | YTD:   | 1                | 100.0% | \$40,000         | 100.0% | \$40,000         | 100.0% | \$40,000        | 100.0% | -              | 0.0%  | 177 | -               | 1                  | 1                |                     | 90.9%           |
| New Construction     |        |                  |        |                  |        |                  |        |                 |        |                |       |     |                 |                    |                  |                     |                 |
| Residential (SF/CON  | ND/TH) | 11               | 266.7% | \$3,316,720      | 580.1% | \$301,520        | 85.5%  | \$258,000       | 62.4%  | \$182          | 47.1% | 34  | 11              | 16                 | 10               | 2.7                 | 100.8%          |
|                      | YTD:   | 40               | 53.9%  | \$12,211,050     | 97.6%  | \$305,276        | 28.5%  | \$336,450       | 30.3%  | \$178          | 22.7% | 49  | 74              | 18                 | 74               |                     | 101.3%          |
| Single Family        |        | 11               | 266.7% | \$3,316,720      | 580.1% | \$301,520        | 85.5%  | \$258,000       | 62.4%  | \$182          | 47.1% | 34  | 11              | 16                 | 10               | 2.7                 | 100.8%          |
|                      | YTD:   | 40               | 53.9%  | \$12,211,050     | 97.6%  | \$305,276        | 28.5%  | \$336,450       | 30.3%  | \$178          | 22.7% | 49  | 74              | 18                 | 74               |                     | 101.3%          |
| Townhouse            |        | -                | 0.0%   | -                | 0.0%   | -                | 0.0%   | -               | 0.0%   | -              | 0.0%  | -   | -               | -                  | -                | -                   | 0.0%            |
|                      | YTD:   | -                | 0.0%   | -                | 0.0%   | -                | 0.0%   | -               | 0.0%   | -              | 0.0%  | -   | -               | -                  | -                |                     | 0.0%            |
| Condominium          |        | -                | 0.0%   | -                | 0.0%   | -                | 0.0%   | -               | 0.0%   | -              | 0.0%  | -   | -               | -                  | -                | -                   | 0.0%            |
|                      | YTD:   | _                | 0.0%   | -                | 0.0%   | _                | 0.0%   | _               | 0.0%   | _              | 0.0%  | _   | _               | _                  | _                |                     | 0.0%            |