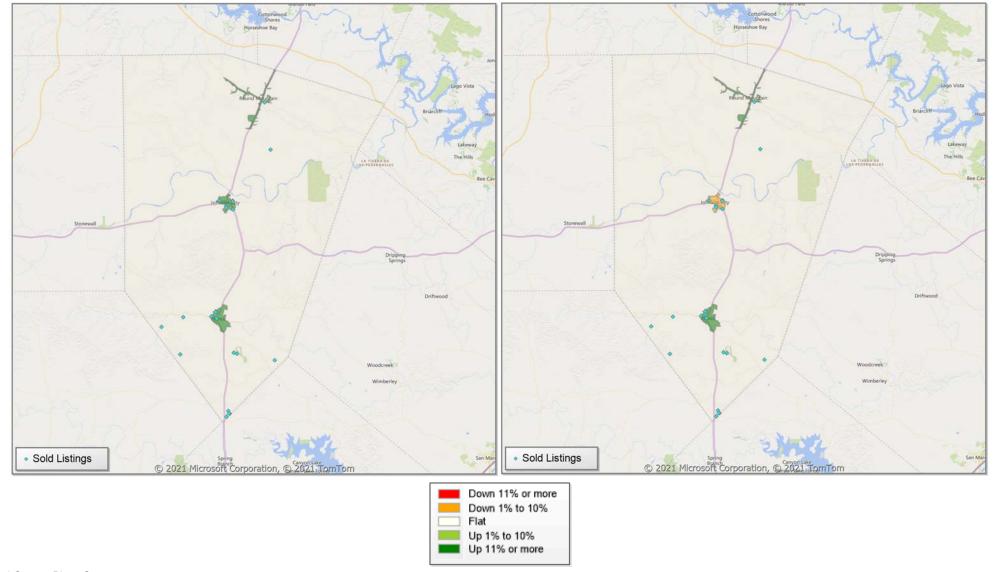

#### Residential\* Closed Sales YoY Percentage Change

<sup>\*</sup> Residential includes Single Family, Condominium and Townhouse.