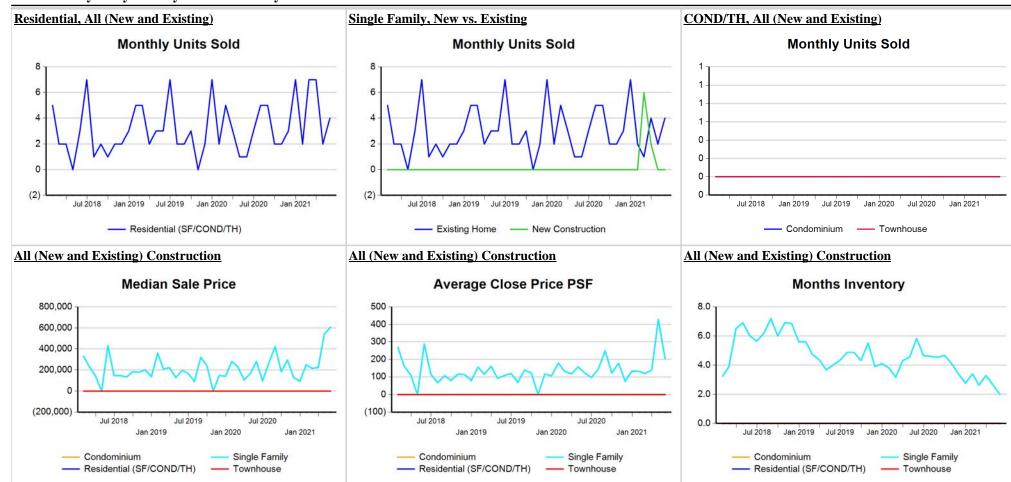

| Property Type            | Closed<br>Sales* | YoY%   | Dollar<br>Volume | YoY%   | Average<br>Price | YoY%   | Median<br>Price | YoY%   | Price/<br>Sqft | VoV%   | DOM | New<br>Listings | Active<br>Listings | Pending<br>Sales | Months<br>Inventory | Close<br>To OLI |
|--------------------------|------------------|--------|------------------|--------|------------------|--------|-----------------|--------|----------------|--------|-----|-----------------|--------------------|------------------|---------------------|-----------------|
|                          | baics            | 101 /0 | voidine          | 101 /0 | Tite             | 101 /0 | THE             | 101 /0 | BqIt           | 101 /0 | DOM | Listings        | Listings           | Daics            | Inventory           | 10 OL1          |
| All(New and Existing)    |                  |        | <b>.</b>         |        |                  |        |                 |        |                |        |     |                 |                    |                  |                     |                 |
| Residential (SF/COND/TH) | 37,940           |        | \$14,555,376,175 | 81.2%  | \$383,642        |        | \$302,000       | 21.5%  | \$169          | 26.3%  | 32  | 44,293          | 44,558             | 39,289           | 1.3                 |                 |
| YTD:                     | 157,201          |        | \$56,340,538,099 | 48.4%  | \$358,398        | 22.7%  | \$284,000       | 15.9%  | \$160          | 19.6%  | 41  | 197,044         | 45,903             | 178,105          |                     | 99.7%           |
| Single Family            | 35,062           |        | \$13,613,198,318 | 77.4%  | \$388,261        | 31.7%  | \$305,000       | 22.1%  | \$165          | 25.4%  | 31  | 40,884          | 39,638             | 36,332           | 1.2                 |                 |
| YTD:                     | 145,276          |        | \$52,611,428,727 | 45.9%  | \$362,148        | 23.2%  | \$285,000       | 16.1%  | \$156          | 18.9%  | 40  | 180,921         | 40,473             | 164,613          |                     | 99.8%           |
| Townhouse                | 1,076            | 79.3%  | \$340,060,956    | 113.1% | \$316,042        | 18.8%  | \$285,000       | 20.6%  | \$167          | 15.4%  | 38  | 1,405           | 1,778              | 1,188            | 1.9                 |                 |
| YTD:                     | 4,616            | 49.4%  | \$1,428,803,773  | 74.3%  | \$309,533        | 16.6%  | \$276,500       | 19.2%  | \$163          | 13.9%  | 47  | 6,519           | 1,908              | 5,436            |                     | 98.3%           |
| Condominium              | 1,760            | 133.4% | \$588,074,140    | 200.3% | \$334,133        | 28.7%  | \$238,750       | 29.1%  | \$246          | 24.6%  | 51  | 2,004           | 3,142              | 1,769            | 2.3                 | 99.4%           |
| YTD:                     | 7,253            | 69.7%  | \$2,282,408,168  | 109.0% | \$314,685        | 23.2%  | \$225,000       | 18.4%  | \$235          | 18.5%  | 61  | 9,604           | 3,521              | 8,056            |                     | 97.8%           |
| Existing Home            |                  |        |                  |        |                  |        |                 |        |                |        |     |                 |                    |                  |                     |                 |
| Residential (SF/COND/TH) | 32,365           | 49.5%  | \$12,510,617,450 | 103.8% | \$386,548        | 36.3%  | \$300,111       | 27.7%  | \$170          | 29.3%  | 28  | 38,905          | 35,909             | 33,601           | 1.2                 | 101.4%          |
| YTD:                     | 130,838          | 25.2%  | \$46,803,220,728 | 58.5%  | \$357,719        | 26.6%  | \$279,900       | 20.7%  | \$160          | 21.8%  | 37  | 165,219         | 35,221             | 145,351          |                     | 99.6%           |
| Single Family            | 29,753           | 45.3%  | \$11,685,779,669 | 99.7%  | \$392,760        | 37.4%  | \$305,000       | 28.4%  | \$166          | 28.6%  | 26  | 35,891          | 31,873             | 30,954           | 1.2                 | 101.6%          |
| YTD:                     | 120,104          | 22.5%  | \$43,571,686,057 | 55.8%  | \$362,783        | 27.2%  | \$281,000       | 19.6%  | \$156          | 21.2%  | 35  | 151,120         | 30,810             | 133,532          |                     | 99.8%           |
| Townhouse                | 912              | 95.3%  | \$280,402,848    | 142.0% | \$307,459        | 23.9%  | \$275,000       | 31.0%  | \$162          | 17.4%  | 33  | 1,165           | 1,270              | 972              | 1.7                 | 99.2%           |
| YTD:                     | 3,874            | 54.9%  | \$1,174,237,071  | 89.4%  | \$303,107        | 22.3%  | \$268,000       | 26.4%  | \$160          | 16.9%  | 43  | 5,268           | 1,307              | 4,386            |                     | 98.0%           |
| Condominium              | 1,669            | 137.1% | \$534,503,383    | 209.6% | \$320,254        | 30.6%  | \$229,250       | 33.9%  | \$242          | 25.4%  | 50  | 1,849           | 2,766              | 1,675            | 2.1                 | 99.3%           |
| YTD:                     | 6,810            | 71.5%  | \$2,041,650,123  | 114.7% | \$299,802        | 25.2%  | \$215,000       | 21.0%  | \$230          | 19.9%  | 60  | 8,831           | 3,104              | 7,433            |                     | 97.6%           |
| New Construction         |                  |        |                  |        |                  |        |                 |        |                |        |     |                 |                    |                  |                     |                 |
| Residential (SF/COND/TH) | 5,564            | -3.2%  | \$2,040,452,891  | 7.9%   | \$366,724        | 11.4%  | \$305,000       | 7.3%   | \$166          | 15.0%  | 58  | 5,388           | 8,649              | 5,688            | 1.4                 | 101.3%          |
| YTD:                     | 26,340           | 3.4%   | \$9,528,908,409  | 13.0%  | \$361,766        | 9.3%   | \$298,900       | 4.9%   | \$161          | 11.3%  | 63  | 31,825          | 10,681             | 32,754           |                     | 100.2%          |
| Single Family            | 5,305            | -4.6%  | \$1,925,713,600  | 5.6%   | \$363,000        | 10.7%  | \$303,750       | 7.3%   | \$162          | 13.8%  | 58  | 4,993           | 7,765              | 5,378            | 1.3                 | 101.4%          |
| YTD:                     | 25,150           | 2.3%   | \$9,031,914,437  | 11.6%  | \$359,122        | 9.1%   | \$297,150       | 4.7%   | \$158          | 10.8%  | 63  | 29,801          | 9,663              | 31,081           |                     | 100.2%          |
| Townhouse                | 164              | 23.3%  | \$59,620,365     | 36.4%  | \$363,539        | 10.6%  | \$320,000       | 6.7%   | \$191          | 14.9%  | 62  | 240             | 508                | 216              | 3.2                 |                 |
| YTD:                     | 741              | 26.0%  | \$254,184,161    | 27.0%  | \$343,029        | 0.8%   | \$307,273       | 0.8%   | \$181          | 5.7%   | 67  | 1,251           | 600                | 1,050            | 3.2                 | 99.9%           |
| Condominium              | 91               | 82.0%  | \$53,816,067     | 132.3% | \$591,385        | 27.6%  | \$410,995       | -2.8%  | \$333          | 23.4%  | 58  | 155             | 376                | 94               | 4.1                 |                 |
| YTD:                     | 441              | 45.5%  | \$240,047,999    | 70.2%  | \$544,327        | 16.9%  | \$407,385       | 2.1%   | \$306          | 10.2%  | 79  | 773             | 417                | 623              | 4.1                 | 100.7%          |

<sup>\*</sup> Closed Sale counts for most recent 3 months are Preliminary.

**Trend Analysis By State: Texas** 

<sup>\*</sup> Closed Sale counts for most recent 3 months are Preliminary.