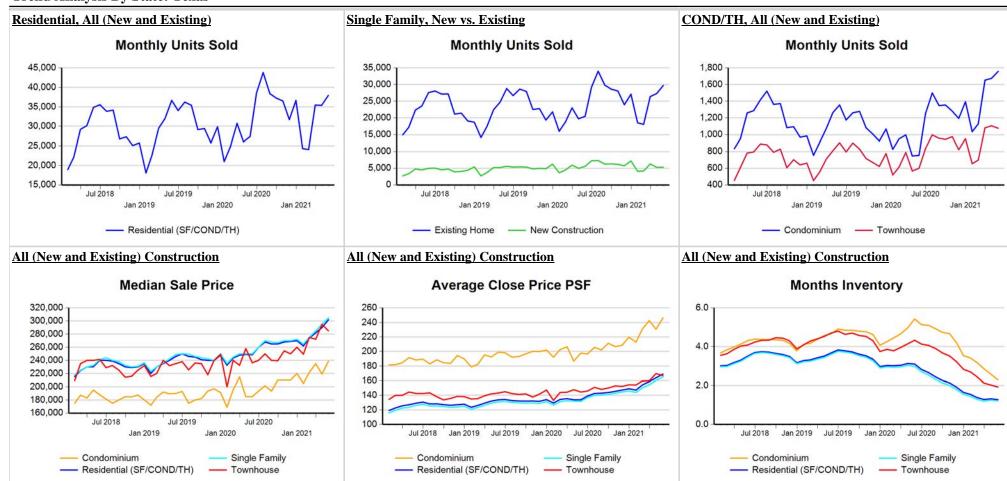

| Property Type            | Closed<br>Sales* | YoY%   | Dollar<br>Volume | YoY%   | Average<br>Price | YoY%   | Median<br>Price | YoY%   | Price/<br>Sqft | VoV%   | DOM | New<br>Listings | Active<br>Listings | Pending<br>Sales | Months<br>Inventory | Close<br>To OLI |
|--------------------------|------------------|--------|------------------|--------|------------------|--------|-----------------|--------|----------------|--------|-----|-----------------|--------------------|------------------|---------------------|-----------------|
|                          | baics            | 101 /0 | voidine          | 101 /0 | Tite             | 101 /0 | THE             | 101 /0 | BqIt           | 101 /0 | DOM | Listings        | Listings           | Daics            | Inventory           | 10 OL1          |
| All(New and Existing)    |                  |        | <b>.</b>         |        |                  |        |                 |        |                |        |     |                 |                    |                  |                     |                 |
| Residential (SF/COND/TH) | 37,940           |        | \$14,555,376,175 | 81.2%  | \$383,642        |        | \$302,000       | 21.5%  | \$169          | 26.3%  | 32  | 44,293          | 44,558             | 39,289           | 1.3                 |                 |
| YTD:                     | 157,201          |        | \$56,340,538,099 | 48.4%  | \$358,398        | 22.7%  | \$284,000       | 15.9%  | \$160          | 19.6%  | 41  | 197,044         | 45,903             | 178,105          |                     | 99.7%           |
| Single Family            | 35,062           |        | \$13,613,198,318 | 77.4%  | \$388,261        | 31.7%  | \$305,000       | 22.1%  | \$165          | 25.4%  | 31  | 40,884          | 39,638             | 36,332           | 1.2                 |                 |
| YTD:                     | 145,276          |        | \$52,611,428,727 | 45.9%  | \$362,148        | 23.2%  | \$285,000       | 16.1%  | \$156          | 18.9%  | 40  | 180,921         | 40,473             | 164,613          |                     | 99.8%           |
| Townhouse                | 1,076            | 79.3%  | \$340,060,956    | 113.1% | \$316,042        | 18.8%  | \$285,000       | 20.6%  | \$167          | 15.4%  | 38  | 1,405           | 1,778              | 1,188            | 1.9                 |                 |
| YTD:                     | 4,616            | 49.4%  | \$1,428,803,773  | 74.3%  | \$309,533        | 16.6%  | \$276,500       | 19.2%  | \$163          | 13.9%  | 47  | 6,519           | 1,908              | 5,436            |                     | 98.3%           |
| Condominium              | 1,760            | 133.4% | \$588,074,140    | 200.3% | \$334,133        | 28.7%  | \$238,750       | 29.1%  | \$246          | 24.6%  | 51  | 2,004           | 3,142              | 1,769            | 2.3                 | 99.4%           |
| YTD:                     | 7,253            | 69.7%  | \$2,282,408,168  | 109.0% | \$314,685        | 23.2%  | \$225,000       | 18.4%  | \$235          | 18.5%  | 61  | 9,604           | 3,521              | 8,056            |                     | 97.8%           |
| Existing Home            |                  |        |                  |        |                  |        |                 |        |                |        |     |                 |                    |                  |                     |                 |
| Residential (SF/COND/TH) | 32,365           | 49.5%  | \$12,510,617,450 | 103.8% | \$386,548        | 36.3%  | \$300,111       | 27.7%  | \$170          | 29.3%  | 28  | 38,905          | 35,909             | 33,601           | 1.2                 | 101.4%          |
| YTD:                     | 130,838          | 25.2%  | \$46,803,220,728 | 58.5%  | \$357,719        | 26.6%  | \$279,900       | 20.7%  | \$160          | 21.8%  | 37  | 165,219         | 35,221             | 145,351          |                     | 99.6%           |
| Single Family            | 29,753           | 45.3%  | \$11,685,779,669 | 99.7%  | \$392,760        | 37.4%  | \$305,000       | 28.4%  | \$166          | 28.6%  | 26  | 35,891          | 31,873             | 30,954           | 1.2                 | 101.6%          |
| YTD:                     | 120,104          | 22.5%  | \$43,571,686,057 | 55.8%  | \$362,783        | 27.2%  | \$281,000       | 19.6%  | \$156          | 21.2%  | 35  | 151,120         | 30,810             | 133,532          |                     | 99.8%           |
| Townhouse                | 912              | 95.3%  | \$280,402,848    | 142.0% | \$307,459        | 23.9%  | \$275,000       | 31.0%  | \$162          | 17.4%  | 33  | 1,165           | 1,270              | 972              | 1.7                 | 99.2%           |
| YTD:                     | 3,874            | 54.9%  | \$1,174,237,071  | 89.4%  | \$303,107        | 22.3%  | \$268,000       | 26.4%  | \$160          | 16.9%  | 43  | 5,268           | 1,307              | 4,386            |                     | 98.0%           |
| Condominium              | 1,669            | 137.1% | \$534,503,383    | 209.6% | \$320,254        | 30.6%  | \$229,250       | 33.9%  | \$242          | 25.4%  | 50  | 1,849           | 2,766              | 1,675            | 2.1                 | 99.3%           |
| YTD:                     | 6,810            | 71.5%  | \$2,041,650,123  | 114.7% | \$299,802        | 25.2%  | \$215,000       | 21.0%  | \$230          | 19.9%  | 60  | 8,831           | 3,104              | 7,433            |                     | 97.6%           |
| New Construction         |                  |        |                  |        |                  |        |                 |        |                |        |     |                 |                    |                  |                     |                 |
| Residential (SF/COND/TH) | 5,564            | -3.2%  | \$2,040,452,891  | 7.9%   | \$366,724        | 11.4%  | \$305,000       | 7.3%   | \$166          | 15.0%  | 58  | 5,388           | 8,649              | 5,688            | 1.4                 | 101.3%          |
| YTD:                     | 26,340           | 3.4%   | \$9,528,908,409  | 13.0%  | \$361,766        | 9.3%   | \$298,900       | 4.9%   | \$161          | 11.3%  | 63  | 31,825          | 10,681             | 32,754           |                     | 100.2%          |
| Single Family            | 5,305            | -4.6%  | \$1,925,713,600  | 5.6%   | \$363,000        | 10.7%  | \$303,750       | 7.3%   | \$162          | 13.8%  | 58  | 4,993           | 7,765              | 5,378            | 1.3                 | 101.4%          |
| YTD:                     | 25,150           | 2.3%   | \$9,031,914,437  | 11.6%  | \$359,122        | 9.1%   | \$297,150       | 4.7%   | \$158          | 10.8%  | 63  | 29,801          | 9,663              | 31,081           |                     | 100.2%          |
| Townhouse                | 164              | 23.3%  | \$59,620,365     | 36.4%  | \$363,539        | 10.6%  | \$320,000       | 6.7%   | \$191          | 14.9%  | 62  | 240             | 508                | 216              | 3.2                 |                 |
| YTD:                     | 741              | 26.0%  | \$254,184,161    | 27.0%  | \$343,029        | 0.8%   | \$307,273       | 0.8%   | \$181          | 5.7%   | 67  | 1,251           | 600                | 1,050            | 3.2                 | 99.9%           |
| Condominium              | 91               | 82.0%  | \$53,816,067     | 132.3% | \$591,385        | 27.6%  | \$410,995       | -2.8%  | \$333          | 23.4%  | 58  | 155             | 376                | 94               | 4.1                 |                 |
| YTD:                     | 441              | 45.5%  | \$240,047,999    | 70.2%  | \$544,327        | 16.9%  | \$407,385       | 2.1%   | \$306          | 10.2%  | 79  | 773             | 417                | 623              | 4.1                 | 100.7%          |

<sup>\*</sup> Closed Sale counts for most recent 3 months are Preliminary.

**Trend Analysis By State: Texas** 

<sup>\*</sup> Closed Sale counts for most recent 3 months are Preliminary.