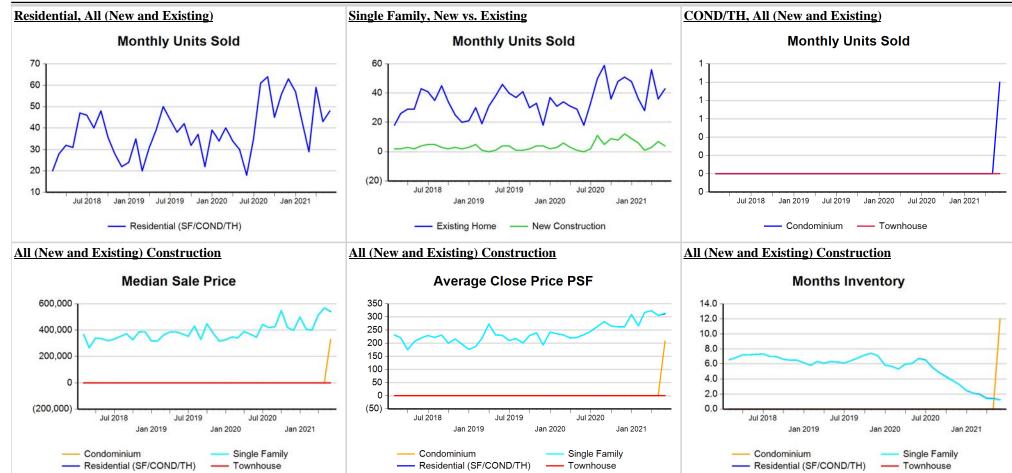

#### Residential\* Closed Sales **YoY Percentage Change**

<sup>\*</sup> Residential includes Single Family, Condominium and Townhouse.

**Market Analysis By County: Blanco County** 

| Property Type        |        | Closed<br>Sales* | YoY%   | Dollar<br>Volume | YoY%   | Average<br>Price | YoY%   | Median<br>Price | YoY%   | Price/<br>Sqft | YoY%  | DOM | New<br>Listings | Active<br>Listings | Pending<br>Sales | Months<br>Inventory | Close<br>To OLP |
|----------------------|--------|------------------|--------|------------------|--------|------------------|--------|-----------------|--------|----------------|-------|-----|-----------------|--------------------|------------------|---------------------|-----------------|
| All(New and Existi   | ing)   |                  |        |                  |        |                  |        |                 |        |                |       |     |                 |                    |                  |                     |                 |
| Residential (SF/CON  | ND/TH) | 28               | 250.0% | \$10,717,218     | 354.0% | \$382,758        | 29.7%  | \$347,840       | 36.7%  | \$207          | 23.5% | 71  | 31              | 46                 | 21               | 2.1                 | 100.8%          |
|                      | YTD:   | 112              | 69.7%  | \$48,641,030     | 151.8% | \$434,295        | 48.4%  | \$379,195       | 31.8%  | \$222          | 26.9% | 72  | 154             | 45                 | 152              |                     | 97.8%           |
| Single Family        |        | 28               | 250.0% | \$10,717,218     | 354.0% | \$382,758        | 29.7%  | \$347,840       | 36.7%  | \$207          | 23.5% | 71  | 31              | 46                 | 21               | 2.1                 | 100.8%          |
|                      | YTD:   | 111              | 68.2%  | \$48,608,265     | 151.6% | \$437,912        | 49.6%  | \$388,890       | 35.2%  | \$222          | 26.9% | 71  | 154             | 45                 | 151              |                     | 97.8%           |
| Townhouse            |        | -                | 0.0%   | -                | 0.0%   | -                | 0.0%   | -               | 0.0%   | -              | 0.0%  | -   | -               | -                  | -                | -                   | 0.0%            |
|                      | YTD:   | -                | 0.0%   | -                | 0.0%   | -                | 0.0%   | -               | 0.0%   | -              | 0.0%  | -   | -               | -                  | -                |                     | 0.0%            |
| Condominium          |        | -                | 0.0%   | -                | 0.0%   | -                | 0.0%   | -               | 0.0%   | -              | 0.0%  | -   | -               | -                  | -                | -                   | 0.0%            |
|                      | YTD:   | 1                | 100.0% | \$40,000         | 100.0% | \$40,000         | 100.0% | \$40,000        | 100.0% | -              | 0.0%  | 177 | -               | 1                  | 1                |                     | 90.9%           |
| <b>Existing Home</b> |        |                  |        |                  |        |                  |        |                 |        |                |       |     |                 |                    |                  |                     |                 |
| Residential (SF/CON  | ND/TH) | 17               | 240.0% | \$7,456,349      | 298.2% | \$438,609        | 17.1%  | \$348,370       | -9.5%  | \$223          | 15.5% | 96  | 20              | 30                 | 11               | 1.9                 | 100.8%          |
|                      | YTD:   | 71               | 77.5%  | \$36,069,410     | 174.6% | \$508,020        | 54.7%  | \$452,500       | 34.4%  | \$245          | 26.7% | 86  | 80              | 27                 | 78               |                     | 95.8%           |
| Single Family        |        | 17               | 240.0% | \$7,456,349      | 298.2% | \$438,609        | 17.1%  | \$348,370       | -9.5%  | \$223          | 15.5% | 96  | 20              | 30                 | 11               | 1.9                 | 100.8%          |
|                      | YTD:   | 70               | 75.0%  | \$36,036,193     | 174.3% | \$514,803        | 56.8%  | \$455,000       | 35.1%  | \$245          | 26.7% | 84  | 80              | 26                 | 77               |                     | 95.8%           |
| Townhouse            |        | -                | 0.0%   | -                | 0.0%   | -                | 0.0%   | -               | 0.0%   | -              | 0.0%  | -   | -               | -                  | -                | -                   | 0.0%            |
|                      | YTD:   | -                | 0.0%   | -                | 0.0%   | -                | 0.0%   | -               | 0.0%   | -              | 0.0%  | -   | -               | -                  | -                |                     | 0.0%            |
| Condominium          |        | -                | 0.0%   | -                | 0.0%   | -                | 0.0%   | -               | 0.0%   | -              | 0.0%  | -   | -               | -                  | -                | -                   | 0.0%            |
|                      | YTD:   | 1                | 100.0% | \$40,000         | 100.0% | \$40,000         | 100.0% | \$40,000        | 100.0% | -              | 0.0%  | 177 | -               | 1                  | 1                |                     | 90.9%           |
| New Construction     |        |                  |        |                  |        |                  |        |                 |        |                |       |     |                 |                    |                  |                     |                 |
| Residential (SF/CON  | ND/TH) | 11               | 266.7% | \$3,316,720      | 580.1% | \$301,520        | 85.5%  | \$258,000       | 62.4%  | \$182          | 47.1% | 34  | 11              | 16                 | 10               | 2.7                 | 100.8%          |
|                      | YTD:   | 40               | 53.9%  | \$12,211,050     | 97.6%  | \$305,276        | 28.5%  | \$336,450       | 30.3%  | \$178          | 22.7% | 49  | 74              | 18                 | 74               |                     | 101.3%          |
| Single Family        |        | 11               | 266.7% | \$3,316,720      | 580.1% | \$301,520        | 85.5%  | \$258,000       | 62.4%  | \$182          | 47.1% | 34  | 11              | 16                 | 10               | 2.7                 | 100.8%          |
|                      | YTD:   | 40               | 53.9%  | \$12,211,050     | 97.6%  | \$305,276        | 28.5%  | \$336,450       | 30.3%  | \$178          | 22.7% | 49  | 74              | 18                 | 74               |                     | 101.3%          |
| Townhouse            |        | -                | 0.0%   | -                | 0.0%   | -                | 0.0%   | -               | 0.0%   | -              | 0.0%  | -   | -               | -                  | -                | -                   | 0.0%            |
|                      | YTD:   | -                | 0.0%   | -                | 0.0%   | -                | 0.0%   | -               | 0.0%   | -              | 0.0%  | -   | -               | -                  | -                |                     | 0.0%            |
| Condominium          |        | -                | 0.0%   | -                | 0.0%   | -                | 0.0%   | -               | 0.0%   | -              | 0.0%  | -   | -               | -                  | -                | -                   | 0.0%            |
|                      | YTD:   | _                | 0.0%   | -                | 0.0%   | _                | 0.0%   | _               | 0.0%   | _              | 0.0%  | _   | _               | _                  | _                |                     | 0.0%            |

<sup>\*</sup> Closed Sale counts for most recent 3 months are Preliminary.

Market Analysis By County: Gillespie County

|                | Closed<br>Sales*                                                                                                          | YoY%   | Dollar<br>Volume | YoY%               | Average<br>Price              | YoY%                                | Median<br>Price                              | YoY%                                                         | Price/<br>Sqft                                                                | YoY%                                                               | DOM                  | New<br>Listings                                                                                                                                                                                                                                                                                                                                                                                                                                                                                                                                                                                                                                                                                                                                                                                                                                                                                                                                                                                                                                                                                                                                                                                                                                                                                                                                                                                                                                                                                                                                                                                                                                                                                                                                                                                                                                                                                                                                                                                                                                                                                                              | Active<br>Listings                                                                                               | Pending<br>Sales                                                                | Months<br>Inventory                                                                                                | Close<br>To OLP                                                                                                                                                                                                                                                                                                                                                                                                                                                                                                                                                                                                                                                                                                                                                                                                                                                                                                                                                                                                                                                                                                                                                                                                                                                                                                                                                                                                                                                                                                                                                                                                                                                                                                                                                                                                                                                                                                                                                                                                                                                                                                              |
|----------------|---------------------------------------------------------------------------------------------------------------------------|--------|------------------|--------------------|-------------------------------|-------------------------------------|----------------------------------------------|--------------------------------------------------------------|-------------------------------------------------------------------------------|--------------------------------------------------------------------|----------------------|------------------------------------------------------------------------------------------------------------------------------------------------------------------------------------------------------------------------------------------------------------------------------------------------------------------------------------------------------------------------------------------------------------------------------------------------------------------------------------------------------------------------------------------------------------------------------------------------------------------------------------------------------------------------------------------------------------------------------------------------------------------------------------------------------------------------------------------------------------------------------------------------------------------------------------------------------------------------------------------------------------------------------------------------------------------------------------------------------------------------------------------------------------------------------------------------------------------------------------------------------------------------------------------------------------------------------------------------------------------------------------------------------------------------------------------------------------------------------------------------------------------------------------------------------------------------------------------------------------------------------------------------------------------------------------------------------------------------------------------------------------------------------------------------------------------------------------------------------------------------------------------------------------------------------------------------------------------------------------------------------------------------------------------------------------------------------------------------------------------------------|------------------------------------------------------------------------------------------------------------------|---------------------------------------------------------------------------------|--------------------------------------------------------------------------------------------------------------------|------------------------------------------------------------------------------------------------------------------------------------------------------------------------------------------------------------------------------------------------------------------------------------------------------------------------------------------------------------------------------------------------------------------------------------------------------------------------------------------------------------------------------------------------------------------------------------------------------------------------------------------------------------------------------------------------------------------------------------------------------------------------------------------------------------------------------------------------------------------------------------------------------------------------------------------------------------------------------------------------------------------------------------------------------------------------------------------------------------------------------------------------------------------------------------------------------------------------------------------------------------------------------------------------------------------------------------------------------------------------------------------------------------------------------------------------------------------------------------------------------------------------------------------------------------------------------------------------------------------------------------------------------------------------------------------------------------------------------------------------------------------------------------------------------------------------------------------------------------------------------------------------------------------------------------------------------------------------------------------------------------------------------------------------------------------------------------------------------------------------------|
| sting)         |                                                                                                                           |        |                  |                    |                               |                                     |                                              |                                                              |                                                                               |                                                                    |                      |                                                                                                                                                                                                                                                                                                                                                                                                                                                                                                                                                                                                                                                                                                                                                                                                                                                                                                                                                                                                                                                                                                                                                                                                                                                                                                                                                                                                                                                                                                                                                                                                                                                                                                                                                                                                                                                                                                                                                                                                                                                                                                                              |                                                                                                                  |                                                                                 |                                                                                                                    |                                                                                                                                                                                                                                                                                                                                                                                                                                                                                                                                                                                                                                                                                                                                                                                                                                                                                                                                                                                                                                                                                                                                                                                                                                                                                                                                                                                                                                                                                                                                                                                                                                                                                                                                                                                                                                                                                                                                                                                                                                                                                                                              |
| OND/TH)        | 48                                                                                                                        | 166.7% | \$28,711,001     | 245.3%             | \$598,146                     | 29.5%                               | \$542,000                                    | 56.7%                                                        | \$312                                                                         | 34.3%                                                              | 94                   | 54                                                                                                                                                                                                                                                                                                                                                                                                                                                                                                                                                                                                                                                                                                                                                                                                                                                                                                                                                                                                                                                                                                                                                                                                                                                                                                                                                                                                                                                                                                                                                                                                                                                                                                                                                                                                                                                                                                                                                                                                                                                                                                                           | 62                                                                                                               | 52                                                                              | 1.2                                                                                                                | 98.4%                                                                                                                                                                                                                                                                                                                                                                                                                                                                                                                                                                                                                                                                                                                                                                                                                                                                                                                                                                                                                                                                                                                                                                                                                                                                                                                                                                                                                                                                                                                                                                                                                                                                                                                                                                                                                                                                                                                                                                                                                                                                                                                        |
| YTD:           | 221                                                                                                                       | 41.7%  | \$140,635,833    | 100.0%             | \$636,361                     | 41.2%                               | \$505,000                                    | 43.7%                                                        | \$306                                                                         | 34.1%                                                              | 105                  | 242                                                                                                                                                                                                                                                                                                                                                                                                                                                                                                                                                                                                                                                                                                                                                                                                                                                                                                                                                                                                                                                                                                                                                                                                                                                                                                                                                                                                                                                                                                                                                                                                                                                                                                                                                                                                                                                                                                                                                                                                                                                                                                                          | 76                                                                                                               | 157                                                                             |                                                                                                                    | 96.8%                                                                                                                                                                                                                                                                                                                                                                                                                                                                                                                                                                                                                                                                                                                                                                                                                                                                                                                                                                                                                                                                                                                                                                                                                                                                                                                                                                                                                                                                                                                                                                                                                                                                                                                                                                                                                                                                                                                                                                                                                                                                                                                        |
|                | 47                                                                                                                        | 161.1% | \$28,394,412     | 241.5%             | \$604,136                     | 30.8%                               | \$544,000                                    | 57.2%                                                        | \$315                                                                         | 35.3%                                                              | 96                   | 53                                                                                                                                                                                                                                                                                                                                                                                                                                                                                                                                                                                                                                                                                                                                                                                                                                                                                                                                                                                                                                                                                                                                                                                                                                                                                                                                                                                                                                                                                                                                                                                                                                                                                                                                                                                                                                                                                                                                                                                                                                                                                                                           | 61                                                                                                               | 50                                                                              | 1.2                                                                                                                | 98.3%                                                                                                                                                                                                                                                                                                                                                                                                                                                                                                                                                                                                                                                                                                                                                                                                                                                                                                                                                                                                                                                                                                                                                                                                                                                                                                                                                                                                                                                                                                                                                                                                                                                                                                                                                                                                                                                                                                                                                                                                                                                                                                                        |
| YTD:           | 220                                                                                                                       | 41.0%  | \$140,310,087    | 99.6%              | \$637,773                     | 41.5%                               | \$505,000                                    | 43.7%                                                        | \$306                                                                         | 34.3%                                                              | 106                  | 240                                                                                                                                                                                                                                                                                                                                                                                                                                                                                                                                                                                                                                                                                                                                                                                                                                                                                                                                                                                                                                                                                                                                                                                                                                                                                                                                                                                                                                                                                                                                                                                                                                                                                                                                                                                                                                                                                                                                                                                                                                                                                                                          | 74                                                                                                               | 155                                                                             |                                                                                                                    | 96.7%                                                                                                                                                                                                                                                                                                                                                                                                                                                                                                                                                                                                                                                                                                                                                                                                                                                                                                                                                                                                                                                                                                                                                                                                                                                                                                                                                                                                                                                                                                                                                                                                                                                                                                                                                                                                                                                                                                                                                                                                                                                                                                                        |
|                | -                                                                                                                         | 0.0%   | -                | 0.0%               | -                             | 0.0%                                | -                                            | 0.0%                                                         | -                                                                             | 0.0%                                                               | -                    | -                                                                                                                                                                                                                                                                                                                                                                                                                                                                                                                                                                                                                                                                                                                                                                                                                                                                                                                                                                                                                                                                                                                                                                                                                                                                                                                                                                                                                                                                                                                                                                                                                                                                                                                                                                                                                                                                                                                                                                                                                                                                                                                            | -                                                                                                                | -                                                                               | -                                                                                                                  | 0.0%                                                                                                                                                                                                                                                                                                                                                                                                                                                                                                                                                                                                                                                                                                                                                                                                                                                                                                                                                                                                                                                                                                                                                                                                                                                                                                                                                                                                                                                                                                                                                                                                                                                                                                                                                                                                                                                                                                                                                                                                                                                                                                                         |
| YTD:           | -                                                                                                                         | 0.0%   | -                | 0.0%               | -                             | 0.0%                                | -                                            | 0.0%                                                         | -                                                                             | 0.0%                                                               | -                    | -                                                                                                                                                                                                                                                                                                                                                                                                                                                                                                                                                                                                                                                                                                                                                                                                                                                                                                                                                                                                                                                                                                                                                                                                                                                                                                                                                                                                                                                                                                                                                                                                                                                                                                                                                                                                                                                                                                                                                                                                                                                                                                                            | -                                                                                                                | -                                                                               |                                                                                                                    | 0.0%                                                                                                                                                                                                                                                                                                                                                                                                                                                                                                                                                                                                                                                                                                                                                                                                                                                                                                                                                                                                                                                                                                                                                                                                                                                                                                                                                                                                                                                                                                                                                                                                                                                                                                                                                                                                                                                                                                                                                                                                                                                                                                                         |
|                | 1                                                                                                                         | 100.0% | \$328,570        | 100.0%             | \$328,570                     | 100.0%                              | \$328,570                                    | 100.0%                                                       | \$209                                                                         | 100.0%                                                             | -                    | 1                                                                                                                                                                                                                                                                                                                                                                                                                                                                                                                                                                                                                                                                                                                                                                                                                                                                                                                                                                                                                                                                                                                                                                                                                                                                                                                                                                                                                                                                                                                                                                                                                                                                                                                                                                                                                                                                                                                                                                                                                                                                                                                            | 1                                                                                                                | 2                                                                               | 12.0                                                                                                               | 103.0%                                                                                                                                                                                                                                                                                                                                                                                                                                                                                                                                                                                                                                                                                                                                                                                                                                                                                                                                                                                                                                                                                                                                                                                                                                                                                                                                                                                                                                                                                                                                                                                                                                                                                                                                                                                                                                                                                                                                                                                                                                                                                                                       |
| YTD:           | 1                                                                                                                         | 100.0% | \$328,570        | 100.0%             | \$328,570                     | 100.0%                              | \$328,570                                    | 100.0%                                                       | \$209                                                                         | 100.0%                                                             | -                    | 2                                                                                                                                                                                                                                                                                                                                                                                                                                                                                                                                                                                                                                                                                                                                                                                                                                                                                                                                                                                                                                                                                                                                                                                                                                                                                                                                                                                                                                                                                                                                                                                                                                                                                                                                                                                                                                                                                                                                                                                                                                                                                                                            | 1                                                                                                                | 2                                                                               |                                                                                                                    | 103.0%                                                                                                                                                                                                                                                                                                                                                                                                                                                                                                                                                                                                                                                                                                                                                                                                                                                                                                                                                                                                                                                                                                                                                                                                                                                                                                                                                                                                                                                                                                                                                                                                                                                                                                                                                                                                                                                                                                                                                                                                                                                                                                                       |
|                |                                                                                                                           |        |                  |                    |                               |                                     |                                              |                                                              |                                                                               |                                                                    |                      |                                                                                                                                                                                                                                                                                                                                                                                                                                                                                                                                                                                                                                                                                                                                                                                                                                                                                                                                                                                                                                                                                                                                                                                                                                                                                                                                                                                                                                                                                                                                                                                                                                                                                                                                                                                                                                                                                                                                                                                                                                                                                                                              |                                                                                                                  |                                                                                 |                                                                                                                    |                                                                                                                                                                                                                                                                                                                                                                                                                                                                                                                                                                                                                                                                                                                                                                                                                                                                                                                                                                                                                                                                                                                                                                                                                                                                                                                                                                                                                                                                                                                                                                                                                                                                                                                                                                                                                                                                                                                                                                                                                                                                                                                              |
| OND/TH)        | 44                                                                                                                        | 144.4% | \$27,399,044     | 229.6%             | \$622,706                     | 34.8%                               | \$567,500                                    | 64.0%                                                        | \$322                                                                         | 38.5%                                                              | 86                   | 53                                                                                                                                                                                                                                                                                                                                                                                                                                                                                                                                                                                                                                                                                                                                                                                                                                                                                                                                                                                                                                                                                                                                                                                                                                                                                                                                                                                                                                                                                                                                                                                                                                                                                                                                                                                                                                                                                                                                                                                                                                                                                                                           | 61                                                                                                               | 45                                                                              | 1.4                                                                                                                | 98.1%                                                                                                                                                                                                                                                                                                                                                                                                                                                                                                                                                                                                                                                                                                                                                                                                                                                                                                                                                                                                                                                                                                                                                                                                                                                                                                                                                                                                                                                                                                                                                                                                                                                                                                                                                                                                                                                                                                                                                                                                                                                                                                                        |
| YTD:           | 200                                                                                                                       | 39.9%  | \$132,976,148    | 101.0%             | \$664,881                     | 43.7%                               | \$544,500                                    | 45.2%                                                        | \$316                                                                         | 37.8%                                                              | 101                  | 214                                                                                                                                                                                                                                                                                                                                                                                                                                                                                                                                                                                                                                                                                                                                                                                                                                                                                                                                                                                                                                                                                                                                                                                                                                                                                                                                                                                                                                                                                                                                                                                                                                                                                                                                                                                                                                                                                                                                                                                                                                                                                                                          | 61                                                                                                               | 123                                                                             |                                                                                                                    | 96.4%                                                                                                                                                                                                                                                                                                                                                                                                                                                                                                                                                                                                                                                                                                                                                                                                                                                                                                                                                                                                                                                                                                                                                                                                                                                                                                                                                                                                                                                                                                                                                                                                                                                                                                                                                                                                                                                                                                                                                                                                                                                                                                                        |
|                | 43                                                                                                                        | 138.9% | \$27,084,822     | 225.8%             | \$629,880                     | 36.4%                               | \$590,000                                    | 70.5%                                                        | \$325                                                                         | 39.7%                                                              | 88                   | 52                                                                                                                                                                                                                                                                                                                                                                                                                                                                                                                                                                                                                                                                                                                                                                                                                                                                                                                                                                                                                                                                                                                                                                                                                                                                                                                                                                                                                                                                                                                                                                                                                                                                                                                                                                                                                                                                                                                                                                                                                                                                                                                           | 60                                                                                                               | 43                                                                              | 1.4                                                                                                                | 97.9%                                                                                                                                                                                                                                                                                                                                                                                                                                                                                                                                                                                                                                                                                                                                                                                                                                                                                                                                                                                                                                                                                                                                                                                                                                                                                                                                                                                                                                                                                                                                                                                                                                                                                                                                                                                                                                                                                                                                                                                                                                                                                                                        |
| YTD:           | 199                                                                                                                       | 39.2%  | \$132,650,993    | 100.5%             | \$666,588                     | 44.1%                               | \$545,000                                    | 45.3%                                                        | \$316                                                                         | 38.0%                                                              | 102                  | 212                                                                                                                                                                                                                                                                                                                                                                                                                                                                                                                                                                                                                                                                                                                                                                                                                                                                                                                                                                                                                                                                                                                                                                                                                                                                                                                                                                                                                                                                                                                                                                                                                                                                                                                                                                                                                                                                                                                                                                                                                                                                                                                          | 59                                                                                                               | 121                                                                             |                                                                                                                    | 96.3%                                                                                                                                                                                                                                                                                                                                                                                                                                                                                                                                                                                                                                                                                                                                                                                                                                                                                                                                                                                                                                                                                                                                                                                                                                                                                                                                                                                                                                                                                                                                                                                                                                                                                                                                                                                                                                                                                                                                                                                                                                                                                                                        |
|                | -                                                                                                                         | 0.0%   | -                | 0.0%               | -                             | 0.0%                                | -                                            | 0.0%                                                         | -                                                                             | 0.0%                                                               | -                    | -                                                                                                                                                                                                                                                                                                                                                                                                                                                                                                                                                                                                                                                                                                                                                                                                                                                                                                                                                                                                                                                                                                                                                                                                                                                                                                                                                                                                                                                                                                                                                                                                                                                                                                                                                                                                                                                                                                                                                                                                                                                                                                                            | -                                                                                                                | -                                                                               | -                                                                                                                  | 0.0%                                                                                                                                                                                                                                                                                                                                                                                                                                                                                                                                                                                                                                                                                                                                                                                                                                                                                                                                                                                                                                                                                                                                                                                                                                                                                                                                                                                                                                                                                                                                                                                                                                                                                                                                                                                                                                                                                                                                                                                                                                                                                                                         |
| YTD:           | -                                                                                                                         | 0.0%   | -                | 0.0%               | -                             | 0.0%                                | -                                            | 0.0%                                                         | =                                                                             | 0.0%                                                               | _                    | -                                                                                                                                                                                                                                                                                                                                                                                                                                                                                                                                                                                                                                                                                                                                                                                                                                                                                                                                                                                                                                                                                                                                                                                                                                                                                                                                                                                                                                                                                                                                                                                                                                                                                                                                                                                                                                                                                                                                                                                                                                                                                                                            | -                                                                                                                | -                                                                               |                                                                                                                    | 0.0%                                                                                                                                                                                                                                                                                                                                                                                                                                                                                                                                                                                                                                                                                                                                                                                                                                                                                                                                                                                                                                                                                                                                                                                                                                                                                                                                                                                                                                                                                                                                                                                                                                                                                                                                                                                                                                                                                                                                                                                                                                                                                                                         |
|                | 1                                                                                                                         | 100.0% | \$328,570        | 100.0%             | \$328,570                     | 100.0%                              | \$328,570                                    | 100.0%                                                       | \$209                                                                         | 100.0%                                                             | -                    | 1                                                                                                                                                                                                                                                                                                                                                                                                                                                                                                                                                                                                                                                                                                                                                                                                                                                                                                                                                                                                                                                                                                                                                                                                                                                                                                                                                                                                                                                                                                                                                                                                                                                                                                                                                                                                                                                                                                                                                                                                                                                                                                                            | 1                                                                                                                | 2                                                                               | 12.0                                                                                                               | 103.0%                                                                                                                                                                                                                                                                                                                                                                                                                                                                                                                                                                                                                                                                                                                                                                                                                                                                                                                                                                                                                                                                                                                                                                                                                                                                                                                                                                                                                                                                                                                                                                                                                                                                                                                                                                                                                                                                                                                                                                                                                                                                                                                       |
| YTD:           | 1                                                                                                                         | 100.0% | \$328,570        | 100.0%             | \$328,570                     | 100.0%                              | \$328,570                                    | 100.0%                                                       | \$209                                                                         | 100.0%                                                             | _                    | 2                                                                                                                                                                                                                                                                                                                                                                                                                                                                                                                                                                                                                                                                                                                                                                                                                                                                                                                                                                                                                                                                                                                                                                                                                                                                                                                                                                                                                                                                                                                                                                                                                                                                                                                                                                                                                                                                                                                                                                                                                                                                                                                            | 1                                                                                                                | 2                                                                               |                                                                                                                    | 103.0%                                                                                                                                                                                                                                                                                                                                                                                                                                                                                                                                                                                                                                                                                                                                                                                                                                                                                                                                                                                                                                                                                                                                                                                                                                                                                                                                                                                                                                                                                                                                                                                                                                                                                                                                                                                                                                                                                                                                                                                                                                                                                                                       |
| <u>—</u><br>on |                                                                                                                           |        |                  |                    |                               |                                     |                                              |                                                              |                                                                               |                                                                    |                      |                                                                                                                                                                                                                                                                                                                                                                                                                                                                                                                                                                                                                                                                                                                                                                                                                                                                                                                                                                                                                                                                                                                                                                                                                                                                                                                                                                                                                                                                                                                                                                                                                                                                                                                                                                                                                                                                                                                                                                                                                                                                                                                              |                                                                                                                  |                                                                                 |                                                                                                                    |                                                                                                                                                                                                                                                                                                                                                                                                                                                                                                                                                                                                                                                                                                                                                                                                                                                                                                                                                                                                                                                                                                                                                                                                                                                                                                                                                                                                                                                                                                                                                                                                                                                                                                                                                                                                                                                                                                                                                                                                                                                                                                                              |
| OND/TH)        | 4                                                                                                                         | 100.0% | \$1,361,076      | 100.0%             | \$340,269                     | 100.0%                              | \$322,123                                    | 100.0%                                                       | \$210                                                                         | 100.0%                                                             | 175                  | 1                                                                                                                                                                                                                                                                                                                                                                                                                                                                                                                                                                                                                                                                                                                                                                                                                                                                                                                                                                                                                                                                                                                                                                                                                                                                                                                                                                                                                                                                                                                                                                                                                                                                                                                                                                                                                                                                                                                                                                                                                                                                                                                            | 1                                                                                                                | 7                                                                               | 0.2                                                                                                                | 101.2%                                                                                                                                                                                                                                                                                                                                                                                                                                                                                                                                                                                                                                                                                                                                                                                                                                                                                                                                                                                                                                                                                                                                                                                                                                                                                                                                                                                                                                                                                                                                                                                                                                                                                                                                                                                                                                                                                                                                                                                                                                                                                                                       |
| YTD:           | 21                                                                                                                        | 61.5%  | \$7,716,724      | 85.5%              | \$367,463                     | 14.9%                               | \$346,473                                    | 12.0%                                                        | \$214                                                                         | -1.7%                                                              | 144                  | 28                                                                                                                                                                                                                                                                                                                                                                                                                                                                                                                                                                                                                                                                                                                                                                                                                                                                                                                                                                                                                                                                                                                                                                                                                                                                                                                                                                                                                                                                                                                                                                                                                                                                                                                                                                                                                                                                                                                                                                                                                                                                                                                           | 14                                                                                                               | 34                                                                              |                                                                                                                    | 100.4%                                                                                                                                                                                                                                                                                                                                                                                                                                                                                                                                                                                                                                                                                                                                                                                                                                                                                                                                                                                                                                                                                                                                                                                                                                                                                                                                                                                                                                                                                                                                                                                                                                                                                                                                                                                                                                                                                                                                                                                                                                                                                                                       |
| _              | 4                                                                                                                         | 100.0% | \$1,361,076      | 100.0%             | \$340,269                     | 100.0%                              | \$322,123                                    | 100.0%                                                       | \$210                                                                         | 100.0%                                                             | 175                  | 1                                                                                                                                                                                                                                                                                                                                                                                                                                                                                                                                                                                                                                                                                                                                                                                                                                                                                                                                                                                                                                                                                                                                                                                                                                                                                                                                                                                                                                                                                                                                                                                                                                                                                                                                                                                                                                                                                                                                                                                                                                                                                                                            | 1                                                                                                                | 7                                                                               | 0.2                                                                                                                | 101.2%                                                                                                                                                                                                                                                                                                                                                                                                                                                                                                                                                                                                                                                                                                                                                                                                                                                                                                                                                                                                                                                                                                                                                                                                                                                                                                                                                                                                                                                                                                                                                                                                                                                                                                                                                                                                                                                                                                                                                                                                                                                                                                                       |
| YTD:           | 21                                                                                                                        | 61.5%  | \$7,716,724      | 85.5%              | \$367,463                     | 14.9%                               | \$346,473                                    | 12.0%                                                        | \$214                                                                         | -1.7%                                                              | 144                  | 28                                                                                                                                                                                                                                                                                                                                                                                                                                                                                                                                                                                                                                                                                                                                                                                                                                                                                                                                                                                                                                                                                                                                                                                                                                                                                                                                                                                                                                                                                                                                                                                                                                                                                                                                                                                                                                                                                                                                                                                                                                                                                                                           | 14                                                                                                               | 34                                                                              |                                                                                                                    | 100.4%                                                                                                                                                                                                                                                                                                                                                                                                                                                                                                                                                                                                                                                                                                                                                                                                                                                                                                                                                                                                                                                                                                                                                                                                                                                                                                                                                                                                                                                                                                                                                                                                                                                                                                                                                                                                                                                                                                                                                                                                                                                                                                                       |
|                | -                                                                                                                         | 0.0%   | -                | 0.0%               | -                             | 0.0%                                | -                                            | 0.0%                                                         | -                                                                             | 0.0%                                                               | -                    | -                                                                                                                                                                                                                                                                                                                                                                                                                                                                                                                                                                                                                                                                                                                                                                                                                                                                                                                                                                                                                                                                                                                                                                                                                                                                                                                                                                                                                                                                                                                                                                                                                                                                                                                                                                                                                                                                                                                                                                                                                                                                                                                            | -                                                                                                                | -                                                                               | -                                                                                                                  | 0.0%                                                                                                                                                                                                                                                                                                                                                                                                                                                                                                                                                                                                                                                                                                                                                                                                                                                                                                                                                                                                                                                                                                                                                                                                                                                                                                                                                                                                                                                                                                                                                                                                                                                                                                                                                                                                                                                                                                                                                                                                                                                                                                                         |
| YTD:           | -                                                                                                                         | 0.0%   | -                | 0.0%               | -                             | 0.0%                                | -                                            | 0.0%                                                         | -                                                                             | 0.0%                                                               | -                    | -                                                                                                                                                                                                                                                                                                                                                                                                                                                                                                                                                                                                                                                                                                                                                                                                                                                                                                                                                                                                                                                                                                                                                                                                                                                                                                                                                                                                                                                                                                                                                                                                                                                                                                                                                                                                                                                                                                                                                                                                                                                                                                                            | -                                                                                                                | _                                                                               |                                                                                                                    | 0.0%                                                                                                                                                                                                                                                                                                                                                                                                                                                                                                                                                                                                                                                                                                                                                                                                                                                                                                                                                                                                                                                                                                                                                                                                                                                                                                                                                                                                                                                                                                                                                                                                                                                                                                                                                                                                                                                                                                                                                                                                                                                                                                                         |
|                | -                                                                                                                         | 0.0%   | -                | 0.0%               | -                             | 0.0%                                | -                                            | 0.0%                                                         | -                                                                             | 0.0%                                                               | -                    | -                                                                                                                                                                                                                                                                                                                                                                                                                                                                                                                                                                                                                                                                                                                                                                                                                                                                                                                                                                                                                                                                                                                                                                                                                                                                                                                                                                                                                                                                                                                                                                                                                                                                                                                                                                                                                                                                                                                                                                                                                                                                                                                            | -                                                                                                                | -                                                                               | -                                                                                                                  | 0.0%                                                                                                                                                                                                                                                                                                                                                                                                                                                                                                                                                                                                                                                                                                                                                                                                                                                                                                                                                                                                                                                                                                                                                                                                                                                                                                                                                                                                                                                                                                                                                                                                                                                                                                                                                                                                                                                                                                                                                                                                                                                                                                                         |
| YTD:           | _                                                                                                                         | 0.0%   | -                | 0.0%               | _                             | 0.0%                                | -                                            | 0.0%                                                         | _                                                                             | 0.0%                                                               | _                    | _                                                                                                                                                                                                                                                                                                                                                                                                                                                                                                                                                                                                                                                                                                                                                                                                                                                                                                                                                                                                                                                                                                                                                                                                                                                                                                                                                                                                                                                                                                                                                                                                                                                                                                                                                                                                                                                                                                                                                                                                                                                                                                                            | _                                                                                                                | _                                                                               |                                                                                                                    | 0.0%                                                                                                                                                                                                                                                                                                                                                                                                                                                                                                                                                                                                                                                                                                                                                                                                                                                                                                                                                                                                                                                                                                                                                                                                                                                                                                                                                                                                                                                                                                                                                                                                                                                                                                                                                                                                                                                                                                                                                                                                                                                                                                                         |
|                | Sting) OND/TH) YTD:  YTD: | Sales* | Sales*   YoY%    | Sales* YoY% Volume | Sales*   YoY%   Volume   YoY% | Sales* YoY%   Volume   YoY%   Price | Sales*   YoY%   Volume   YoY%   Price   YoY% | Sales*   YoY%   Volume   YoY%   Price   YoY%   Price   Sting | Sales*   YoY%   Volume   YoY%   Price   YoY%   Price   YoY%   Sting)   OND/TH | Sales*   YoY%   Volume   YoY%   Price   YoY%   Price   YoY%   Sqft | Sales   YoY   Volume | Sales*   Yo Y   Volume   Yo Y   Price   Yo Y   Yo Y   Price   Yo | Sales*   VoY*   Volume   VoY*   Price   VoY*   Price   VoY*   Price   VoY*   Sqft   VoY*   VoY*   DOM   Listings | Sales   Vo Vo Vo Vo Vo Vo Vo Vo Price   Vo V Vo V | Sales   VoV   Volume   VoV   Price   VoV   Price   VoV   Sqft   VoV   Qrdt   VoV   Qrdt   Istings   Sales   Stings | Sales   Vo V   Volume   Vo V   Price   Vo V   Price   Vo V   Vo |