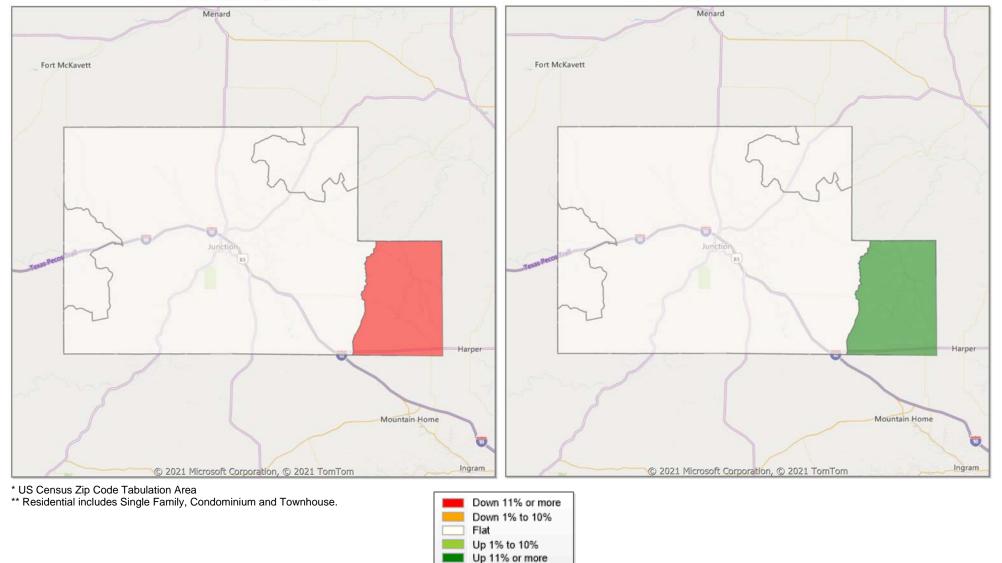

#### Residential\* Closed Sales **YoY Percentage Change**

<sup>\*</sup> Residential includes Single Family, Condominium and Townhouse.

**Market Analysis By County: Blanco County** 

| Property Type        |        | Closed<br>Sales* | YoY%   | Dollar<br>Volume | YoY%   | Average<br>Price | YoY%   | Median<br>Price | YoY%   | Price/<br>Sqft | YoY%  | DOM | New<br>Listings | Active<br>Listings | Pending<br>Sales | Months<br>Inventory | Close<br>To OLP |
|----------------------|--------|------------------|--------|------------------|--------|------------------|--------|-----------------|--------|----------------|-------|-----|-----------------|--------------------|------------------|---------------------|-----------------|
| All(New and Existi   | ing)   |                  |        |                  |        |                  |        |                 |        |                |       |     |                 |                    |                  |                     |                 |
| Residential (SF/CON  | ND/TH) | 28               | 250.0% | \$10,717,218     | 354.0% | \$382,758        | 29.7%  | \$347,840       | 36.7%  | \$207          | 23.5% | 71  | 31              | 46                 | 21               | 2.1                 | 100.8%          |
|                      | YTD:   | 112              | 69.7%  | \$48,641,030     | 151.8% | \$434,295        | 48.4%  | \$379,195       | 31.8%  | \$222          | 26.9% | 72  | 154             | 45                 | 152              |                     | 97.8%           |
| Single Family        |        | 28               | 250.0% | \$10,717,218     | 354.0% | \$382,758        | 29.7%  | \$347,840       | 36.7%  | \$207          | 23.5% | 71  | 31              | 46                 | 21               | 2.1                 | 100.8%          |
|                      | YTD:   | 111              | 68.2%  | \$48,608,265     | 151.6% | \$437,912        | 49.6%  | \$388,890       | 35.2%  | \$222          | 26.9% | 71  | 154             | 45                 | 151              |                     | 97.8%           |
| Townhouse            |        | -                | 0.0%   | -                | 0.0%   | -                | 0.0%   | -               | 0.0%   | -              | 0.0%  | -   | -               | -                  | -                | -                   | 0.0%            |
|                      | YTD:   | -                | 0.0%   | -                | 0.0%   | -                | 0.0%   | -               | 0.0%   | -              | 0.0%  | -   | -               | -                  | -                |                     | 0.0%            |
| Condominium          |        | -                | 0.0%   | -                | 0.0%   | -                | 0.0%   | -               | 0.0%   | -              | 0.0%  | -   | -               | -                  | -                | -                   | 0.0%            |
|                      | YTD:   | 1                | 100.0% | \$40,000         | 100.0% | \$40,000         | 100.0% | \$40,000        | 100.0% | -              | 0.0%  | 177 | -               | 1                  | 1                |                     | 90.9%           |
| <b>Existing Home</b> |        |                  |        |                  |        |                  |        |                 |        |                |       |     |                 |                    |                  |                     |                 |
| Residential (SF/CON  | ND/TH) | 17               | 240.0% | \$7,456,349      | 298.2% | \$438,609        | 17.1%  | \$348,370       | -9.5%  | \$223          | 15.5% | 96  | 20              | 30                 | 11               | 1.9                 | 100.8%          |
|                      | YTD:   | 71               | 77.5%  | \$36,069,410     | 174.6% | \$508,020        | 54.7%  | \$452,500       | 34.4%  | \$245          | 26.7% | 86  | 80              | 27                 | 78               |                     | 95.8%           |
| Single Family        |        | 17               | 240.0% | \$7,456,349      | 298.2% | \$438,609        | 17.1%  | \$348,370       | -9.5%  | \$223          | 15.5% | 96  | 20              | 30                 | 11               | 1.9                 | 100.8%          |
|                      | YTD:   | 70               | 75.0%  | \$36,036,193     | 174.3% | \$514,803        | 56.8%  | \$455,000       | 35.1%  | \$245          | 26.7% | 84  | 80              | 26                 | 77               |                     | 95.8%           |
| Townhouse            |        | -                | 0.0%   | -                | 0.0%   | -                | 0.0%   | -               | 0.0%   | -              | 0.0%  | -   | -               | -                  | -                | -                   | 0.0%            |
|                      | YTD:   | -                | 0.0%   | -                | 0.0%   | -                | 0.0%   | -               | 0.0%   | -              | 0.0%  | -   | -               | -                  | -                |                     | 0.0%            |
| Condominium          |        | -                | 0.0%   | -                | 0.0%   | -                | 0.0%   | -               | 0.0%   | -              | 0.0%  | -   | -               | -                  | -                | -                   | 0.0%            |
|                      | YTD:   | 1                | 100.0% | \$40,000         | 100.0% | \$40,000         | 100.0% | \$40,000        | 100.0% | -              | 0.0%  | 177 | -               | 1                  | 1                |                     | 90.9%           |
| New Construction     |        |                  |        |                  |        |                  |        |                 |        |                |       |     |                 |                    |                  |                     |                 |
| Residential (SF/CON  | ND/TH) | 11               | 266.7% | \$3,316,720      | 580.1% | \$301,520        | 85.5%  | \$258,000       | 62.4%  | \$182          | 47.1% | 34  | 11              | 16                 | 10               | 2.7                 | 100.8%          |
|                      | YTD:   | 40               | 53.9%  | \$12,211,050     | 97.6%  | \$305,276        | 28.5%  | \$336,450       | 30.3%  | \$178          | 22.7% | 49  | 74              | 18                 | 74               |                     | 101.3%          |
| Single Family        |        | 11               | 266.7% | \$3,316,720      | 580.1% | \$301,520        | 85.5%  | \$258,000       | 62.4%  | \$182          | 47.1% | 34  | 11              | 16                 | 10               | 2.7                 | 100.8%          |
|                      | YTD:   | 40               | 53.9%  | \$12,211,050     | 97.6%  | \$305,276        | 28.5%  | \$336,450       | 30.3%  | \$178          | 22.7% | 49  | 74              | 18                 | 74               |                     | 101.3%          |
| Townhouse            |        | -                | 0.0%   | -                | 0.0%   | -                | 0.0%   | -               | 0.0%   | -              | 0.0%  | -   | -               | -                  | -                | -                   | 0.0%            |
|                      | YTD:   | -                | 0.0%   | -                | 0.0%   | -                | 0.0%   | -               | 0.0%   | -              | 0.0%  | -   | -               | -                  | -                |                     | 0.0%            |
| Condominium          |        | -                | 0.0%   | -                | 0.0%   | -                | 0.0%   | -               | 0.0%   | -              | 0.0%  | -   | -               | -                  | -                | -                   | 0.0%            |
|                      | YTD:   | _                | 0.0%   | -                | 0.0%   | _                | 0.0%   | _               | 0.0%   | _              | 0.0%  | _   | _               | _                  | _                |                     | 0.0%            |