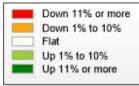

#### Residential\* Closed Sales **YoY Percentage Change**

<sup>\*</sup> Residential includes Single Family, Condominium and Townhouse.

**Market Analysis By County: Blanco County** 

| Property Type        |        | Closed<br>Sales* | YoY%   | Dollar<br>Volume | YoY%   | Average<br>Price | YoY%   | Median<br>Price | YoY%   | Price/<br>Sqft | YoY%  | DOM | New<br>Listings | Active<br>Listings | Pending<br>Sales | Months<br>Inventory | Close<br>To OLP |
|----------------------|--------|------------------|--------|------------------|--------|------------------|--------|-----------------|--------|----------------|-------|-----|-----------------|--------------------|------------------|---------------------|-----------------|
| All(New and Existi   | ing)   |                  |        |                  |        |                  |        |                 |        |                |       |     |                 |                    |                  |                     |                 |
| Residential (SF/CON  | ND/TH) | 28               | 250.0% | \$10,717,218     | 354.0% | \$382,758        | 29.7%  | \$347,840       | 36.7%  | \$207          | 23.5% | 71  | 31              | 46                 | 21               | 2.1                 | 100.8%          |
|                      | YTD:   | 112              | 69.7%  | \$48,641,030     | 151.8% | \$434,295        | 48.4%  | \$379,195       | 31.8%  | \$222          | 26.9% | 72  | 154             | 45                 | 152              |                     | 97.8%           |
| Single Family        |        | 28               | 250.0% | \$10,717,218     | 354.0% | \$382,758        | 29.7%  | \$347,840       | 36.7%  | \$207          | 23.5% | 71  | 31              | 46                 | 21               | 2.1                 | 100.8%          |
|                      | YTD:   | 111              | 68.2%  | \$48,608,265     | 151.6% | \$437,912        | 49.6%  | \$388,890       | 35.2%  | \$222          | 26.9% | 71  | 154             | 45                 | 151              |                     | 97.8%           |
| Townhouse            |        | -                | 0.0%   | -                | 0.0%   | -                | 0.0%   | -               | 0.0%   | -              | 0.0%  | -   | -               | -                  | -                | -                   | 0.0%            |
|                      | YTD:   | -                | 0.0%   | -                | 0.0%   | -                | 0.0%   | -               | 0.0%   | -              | 0.0%  | -   | -               | -                  | -                |                     | 0.0%            |
| Condominium          |        | -                | 0.0%   | -                | 0.0%   | -                | 0.0%   | -               | 0.0%   | -              | 0.0%  | -   | -               | -                  | -                | -                   | 0.0%            |
|                      | YTD:   | 1                | 100.0% | \$40,000         | 100.0% | \$40,000         | 100.0% | \$40,000        | 100.0% | -              | 0.0%  | 177 | -               | 1                  | 1                |                     | 90.9%           |
| <b>Existing Home</b> |        |                  |        |                  |        |                  |        |                 |        |                |       |     |                 |                    |                  |                     |                 |
| Residential (SF/CON  | ND/TH) | 17               | 240.0% | \$7,456,349      | 298.2% | \$438,609        | 17.1%  | \$348,370       | -9.5%  | \$223          | 15.5% | 96  | 20              | 30                 | 11               | 1.9                 | 100.8%          |
|                      | YTD:   | 71               | 77.5%  | \$36,069,410     | 174.6% | \$508,020        | 54.7%  | \$452,500       | 34.4%  | \$245          | 26.7% | 86  | 80              | 27                 | 78               |                     | 95.8%           |
| Single Family        |        | 17               | 240.0% | \$7,456,349      | 298.2% | \$438,609        | 17.1%  | \$348,370       | -9.5%  | \$223          | 15.5% | 96  | 20              | 30                 | 11               | 1.9                 | 100.8%          |
|                      | YTD:   | 70               | 75.0%  | \$36,036,193     | 174.3% | \$514,803        | 56.8%  | \$455,000       | 35.1%  | \$245          | 26.7% | 84  | 80              | 26                 | 77               |                     | 95.8%           |
| Townhouse            |        | -                | 0.0%   | -                | 0.0%   | -                | 0.0%   | -               | 0.0%   | -              | 0.0%  | -   | -               | -                  | -                | -                   | 0.0%            |
|                      | YTD:   | -                | 0.0%   | -                | 0.0%   | -                | 0.0%   | -               | 0.0%   | -              | 0.0%  | -   | -               | -                  | -                |                     | 0.0%            |
| Condominium          |        | -                | 0.0%   | -                | 0.0%   | -                | 0.0%   | -               | 0.0%   | -              | 0.0%  | -   | -               | -                  | -                | -                   | 0.0%            |
|                      | YTD:   | 1                | 100.0% | \$40,000         | 100.0% | \$40,000         | 100.0% | \$40,000        | 100.0% | -              | 0.0%  | 177 | -               | 1                  | 1                |                     | 90.9%           |
| New Construction     |        |                  |        |                  |        |                  |        |                 |        |                |       |     |                 |                    |                  |                     |                 |
| Residential (SF/CON  | ND/TH) | 11               | 266.7% | \$3,316,720      | 580.1% | \$301,520        | 85.5%  | \$258,000       | 62.4%  | \$182          | 47.1% | 34  | 11              | 16                 | 10               | 2.7                 | 100.8%          |
|                      | YTD:   | 40               | 53.9%  | \$12,211,050     | 97.6%  | \$305,276        | 28.5%  | \$336,450       | 30.3%  | \$178          | 22.7% | 49  | 74              | 18                 | 74               |                     | 101.3%          |
| Single Family        |        | 11               | 266.7% | \$3,316,720      | 580.1% | \$301,520        | 85.5%  | \$258,000       | 62.4%  | \$182          | 47.1% | 34  | 11              | 16                 | 10               | 2.7                 | 100.8%          |
|                      | YTD:   | 40               | 53.9%  | \$12,211,050     | 97.6%  | \$305,276        | 28.5%  | \$336,450       | 30.3%  | \$178          | 22.7% | 49  | 74              | 18                 | 74               |                     | 101.3%          |
| Townhouse            |        | -                | 0.0%   | -                | 0.0%   | -                | 0.0%   | -               | 0.0%   | -              | 0.0%  | -   | -               | -                  | -                | -                   | 0.0%            |
|                      | YTD:   | -                | 0.0%   | -                | 0.0%   | -                | 0.0%   | -               | 0.0%   | -              | 0.0%  | -   | -               | -                  | -                |                     | 0.0%            |
| Condominium          |        | -                | 0.0%   | -                | 0.0%   | -                | 0.0%   | -               | 0.0%   | -              | 0.0%  | -   | -               | -                  | -                | -                   | 0.0%            |
|                      | YTD:   | _                | 0.0%   | -                | 0.0%   | _                | 0.0%   | _               | 0.0%   | _              | 0.0%  | _   | _               | _                  | _                |                     | 0.0%            |