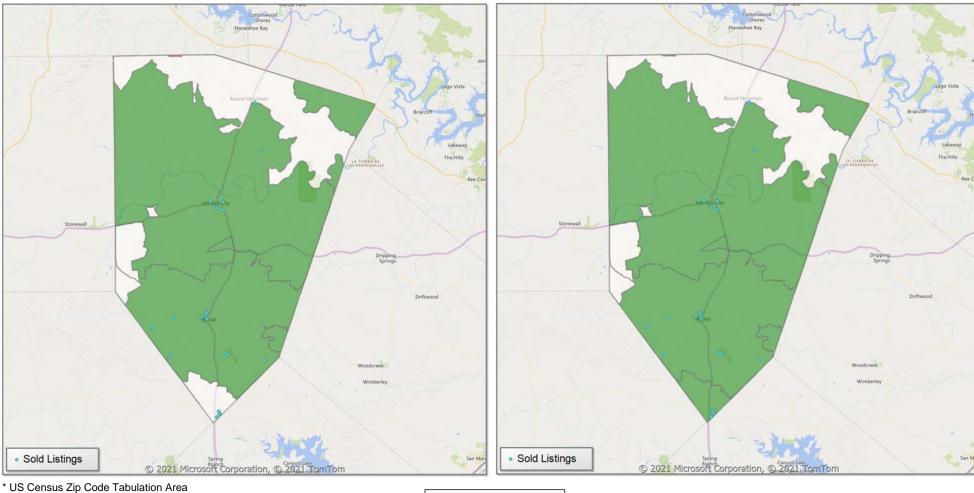

# **Comparison By Metropolitan Statistical Area in Texas**

#### Residential\* Closed Sales YoY Percentage Change

<sup>\*</sup> Residential includes Single Family, Condominium and Townhouse.