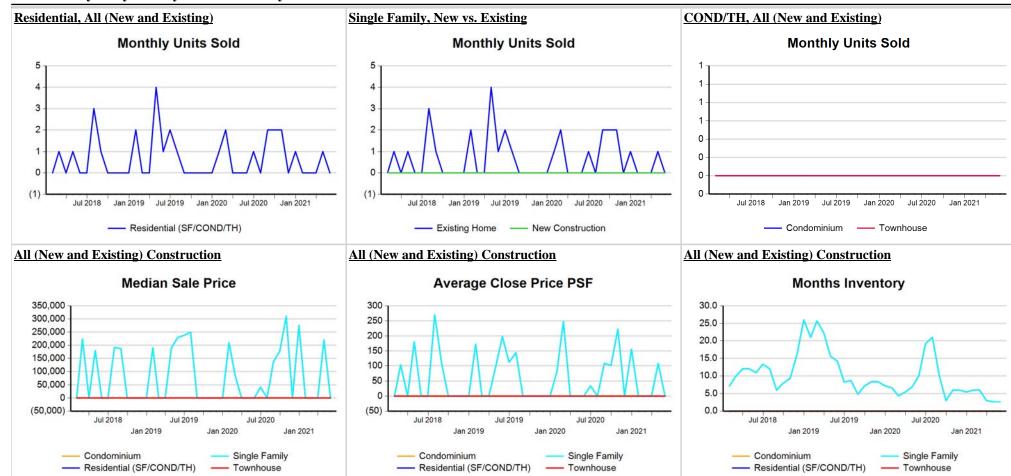

#### Residential\* Closed Sales **YoY Percentage Change**

<sup>\*</sup> Residential includes Single Family, Condominium and Townhouse.

**Market Analysis By County: Blanco County** 

| Property Type        |        | Closed<br>Sales* | YoY%   | Dollar<br>Volume | YoY%   | Average<br>Price | YoY%   | Median<br>Price | YoY%   | Price/<br>Sqft | YoY%  | DOM | New<br>Listings | Active<br>Listings | Pending<br>Sales | Months<br>Inventory | Close<br>To OLP |
|----------------------|--------|------------------|--------|------------------|--------|------------------|--------|-----------------|--------|----------------|-------|-----|-----------------|--------------------|------------------|---------------------|-----------------|
| All(New and Existi   | ing)   |                  |        |                  |        |                  |        |                 |        |                |       |     |                 |                    |                  |                     |                 |
| Residential (SF/CON  | ND/TH) | 28               | 250.0% | \$10,717,218     | 354.0% | \$382,758        | 29.7%  | \$347,840       | 36.7%  | \$207          | 23.5% | 71  | 31              | 46                 | 21               | 2.1                 | 100.8%          |
|                      | YTD:   | 112              | 69.7%  | \$48,641,030     | 151.8% | \$434,295        | 48.4%  | \$379,195       | 31.8%  | \$222          | 26.9% | 72  | 154             | 45                 | 152              |                     | 97.8%           |
| Single Family        |        | 28               | 250.0% | \$10,717,218     | 354.0% | \$382,758        | 29.7%  | \$347,840       | 36.7%  | \$207          | 23.5% | 71  | 31              | 46                 | 21               | 2.1                 | 100.8%          |
|                      | YTD:   | 111              | 68.2%  | \$48,608,265     | 151.6% | \$437,912        | 49.6%  | \$388,890       | 35.2%  | \$222          | 26.9% | 71  | 154             | 45                 | 151              |                     | 97.8%           |
| Townhouse            |        | -                | 0.0%   | -                | 0.0%   | -                | 0.0%   | -               | 0.0%   | -              | 0.0%  | -   | -               | -                  | -                | -                   | 0.0%            |
|                      | YTD:   | -                | 0.0%   | -                | 0.0%   | -                | 0.0%   | -               | 0.0%   | -              | 0.0%  | -   | -               | -                  | -                |                     | 0.0%            |
| Condominium          |        | -                | 0.0%   | -                | 0.0%   | -                | 0.0%   | -               | 0.0%   | -              | 0.0%  | -   | -               | -                  | -                | -                   | 0.0%            |
|                      | YTD:   | 1                | 100.0% | \$40,000         | 100.0% | \$40,000         | 100.0% | \$40,000        | 100.0% | -              | 0.0%  | 177 | -               | 1                  | 1                |                     | 90.9%           |
| <b>Existing Home</b> |        |                  |        |                  |        |                  |        |                 |        |                |       |     |                 |                    |                  |                     |                 |
| Residential (SF/CON  | ND/TH) | 17               | 240.0% | \$7,456,349      | 298.2% | \$438,609        | 17.1%  | \$348,370       | -9.5%  | \$223          | 15.5% | 96  | 20              | 30                 | 11               | 1.9                 | 100.8%          |
|                      | YTD:   | 71               | 77.5%  | \$36,069,410     | 174.6% | \$508,020        | 54.7%  | \$452,500       | 34.4%  | \$245          | 26.7% | 86  | 80              | 27                 | 78               |                     | 95.8%           |
| Single Family        |        | 17               | 240.0% | \$7,456,349      | 298.2% | \$438,609        | 17.1%  | \$348,370       | -9.5%  | \$223          | 15.5% | 96  | 20              | 30                 | 11               | 1.9                 | 100.8%          |
|                      | YTD:   | 70               | 75.0%  | \$36,036,193     | 174.3% | \$514,803        | 56.8%  | \$455,000       | 35.1%  | \$245          | 26.7% | 84  | 80              | 26                 | 77               |                     | 95.8%           |
| Townhouse            |        | -                | 0.0%   | -                | 0.0%   | -                | 0.0%   | -               | 0.0%   | -              | 0.0%  | -   | -               | -                  | -                | -                   | 0.0%            |
|                      | YTD:   | -                | 0.0%   | -                | 0.0%   | -                | 0.0%   | -               | 0.0%   | -              | 0.0%  | -   | -               | -                  | -                |                     | 0.0%            |
| Condominium          |        | -                | 0.0%   | -                | 0.0%   | -                | 0.0%   | -               | 0.0%   | -              | 0.0%  | -   | -               | -                  | -                | -                   | 0.0%            |
|                      | YTD:   | 1                | 100.0% | \$40,000         | 100.0% | \$40,000         | 100.0% | \$40,000        | 100.0% | -              | 0.0%  | 177 | -               | 1                  | 1                |                     | 90.9%           |
| New Construction     |        |                  |        |                  |        |                  |        |                 |        |                |       |     |                 |                    |                  |                     |                 |
| Residential (SF/CON  | ND/TH) | 11               | 266.7% | \$3,316,720      | 580.1% | \$301,520        | 85.5%  | \$258,000       | 62.4%  | \$182          | 47.1% | 34  | 11              | 16                 | 10               | 2.7                 | 100.8%          |
|                      | YTD:   | 40               | 53.9%  | \$12,211,050     | 97.6%  | \$305,276        | 28.5%  | \$336,450       | 30.3%  | \$178          | 22.7% | 49  | 74              | 18                 | 74               |                     | 101.3%          |
| Single Family        |        | 11               | 266.7% | \$3,316,720      | 580.1% | \$301,520        | 85.5%  | \$258,000       | 62.4%  | \$182          | 47.1% | 34  | 11              | 16                 | 10               | 2.7                 | 100.8%          |
|                      | YTD:   | 40               | 53.9%  | \$12,211,050     | 97.6%  | \$305,276        | 28.5%  | \$336,450       | 30.3%  | \$178          | 22.7% | 49  | 74              | 18                 | 74               |                     | 101.3%          |
| Townhouse            |        | -                | 0.0%   | -                | 0.0%   | -                | 0.0%   | -               | 0.0%   | -              | 0.0%  | -   | -               | -                  | -                | -                   | 0.0%            |
|                      | YTD:   | -                | 0.0%   | -                | 0.0%   | -                | 0.0%   | -               | 0.0%   | -              | 0.0%  | -   | -               | -                  | -                |                     | 0.0%            |
| Condominium          |        | -                | 0.0%   | -                | 0.0%   | -                | 0.0%   | -               | 0.0%   | -              | 0.0%  | -   | -               | -                  | -                | -                   | 0.0%            |
|                      | YTD:   | _                | 0.0%   | -                | 0.0%   | _                | 0.0%   | _               | 0.0%   | _              | 0.0%  | _   | _               | _                  | _                |                     | 0.0%            |

<sup>\*</sup> Closed Sale counts for most recent 3 months are Preliminary.

Market Analysis By County: Gillespie County

|                | Closed<br>Sales*                                                                                                          | YoY%   | Dollar<br>Volume | YoY%               | Average<br>Price              | YoY%                                | Median<br>Price                              | YoY%                                                         | Price/<br>Sqft                                                                | YoY%                                                               | DOM                  | New<br>Listings                                                                                                                                                                                                                                                                                                                                                                                                                                                                                                                                                                                                                                                                                                                                                                                                                                                                                                                                                                                                                                                                                                                                                                                                                                                                                                                                                                                                                                                                                                                                                                                                                                                                                                                                                                                                                                                                                                                                                                                                                                                                                                              | Active<br>Listings                                                                                               | Pending<br>Sales                                                                | Months<br>Inventory                                                                                                | Close<br>To OLP                                                                                                                                                                                                                                                                                                                                                                                                                                                                                                                                                                                                                                                                                                                                                                                                                                                                                                                                                                                                                                                                                                                                                                                                                                                                                                                                                                                                                                                                                                                                                                                                                                                                                                                                                                                                                                                                                                                                                                                                                                                                                                              |
|----------------|---------------------------------------------------------------------------------------------------------------------------|--------|------------------|--------------------|-------------------------------|-------------------------------------|----------------------------------------------|--------------------------------------------------------------|-------------------------------------------------------------------------------|--------------------------------------------------------------------|----------------------|------------------------------------------------------------------------------------------------------------------------------------------------------------------------------------------------------------------------------------------------------------------------------------------------------------------------------------------------------------------------------------------------------------------------------------------------------------------------------------------------------------------------------------------------------------------------------------------------------------------------------------------------------------------------------------------------------------------------------------------------------------------------------------------------------------------------------------------------------------------------------------------------------------------------------------------------------------------------------------------------------------------------------------------------------------------------------------------------------------------------------------------------------------------------------------------------------------------------------------------------------------------------------------------------------------------------------------------------------------------------------------------------------------------------------------------------------------------------------------------------------------------------------------------------------------------------------------------------------------------------------------------------------------------------------------------------------------------------------------------------------------------------------------------------------------------------------------------------------------------------------------------------------------------------------------------------------------------------------------------------------------------------------------------------------------------------------------------------------------------------------|------------------------------------------------------------------------------------------------------------------|---------------------------------------------------------------------------------|--------------------------------------------------------------------------------------------------------------------|------------------------------------------------------------------------------------------------------------------------------------------------------------------------------------------------------------------------------------------------------------------------------------------------------------------------------------------------------------------------------------------------------------------------------------------------------------------------------------------------------------------------------------------------------------------------------------------------------------------------------------------------------------------------------------------------------------------------------------------------------------------------------------------------------------------------------------------------------------------------------------------------------------------------------------------------------------------------------------------------------------------------------------------------------------------------------------------------------------------------------------------------------------------------------------------------------------------------------------------------------------------------------------------------------------------------------------------------------------------------------------------------------------------------------------------------------------------------------------------------------------------------------------------------------------------------------------------------------------------------------------------------------------------------------------------------------------------------------------------------------------------------------------------------------------------------------------------------------------------------------------------------------------------------------------------------------------------------------------------------------------------------------------------------------------------------------------------------------------------------------|
| sting)         |                                                                                                                           |        |                  |                    |                               |                                     |                                              |                                                              |                                                                               |                                                                    |                      |                                                                                                                                                                                                                                                                                                                                                                                                                                                                                                                                                                                                                                                                                                                                                                                                                                                                                                                                                                                                                                                                                                                                                                                                                                                                                                                                                                                                                                                                                                                                                                                                                                                                                                                                                                                                                                                                                                                                                                                                                                                                                                                              |                                                                                                                  |                                                                                 |                                                                                                                    |                                                                                                                                                                                                                                                                                                                                                                                                                                                                                                                                                                                                                                                                                                                                                                                                                                                                                                                                                                                                                                                                                                                                                                                                                                                                                                                                                                                                                                                                                                                                                                                                                                                                                                                                                                                                                                                                                                                                                                                                                                                                                                                              |
| OND/TH)        | 48                                                                                                                        | 166.7% | \$28,711,001     | 245.3%             | \$598,146                     | 29.5%                               | \$542,000                                    | 56.7%                                                        | \$312                                                                         | 34.3%                                                              | 94                   | 54                                                                                                                                                                                                                                                                                                                                                                                                                                                                                                                                                                                                                                                                                                                                                                                                                                                                                                                                                                                                                                                                                                                                                                                                                                                                                                                                                                                                                                                                                                                                                                                                                                                                                                                                                                                                                                                                                                                                                                                                                                                                                                                           | 62                                                                                                               | 52                                                                              | 1.2                                                                                                                | 98.4%                                                                                                                                                                                                                                                                                                                                                                                                                                                                                                                                                                                                                                                                                                                                                                                                                                                                                                                                                                                                                                                                                                                                                                                                                                                                                                                                                                                                                                                                                                                                                                                                                                                                                                                                                                                                                                                                                                                                                                                                                                                                                                                        |
| YTD:           | 221                                                                                                                       | 41.7%  | \$140,635,833    | 100.0%             | \$636,361                     | 41.2%                               | \$505,000                                    | 43.7%                                                        | \$306                                                                         | 34.1%                                                              | 105                  | 242                                                                                                                                                                                                                                                                                                                                                                                                                                                                                                                                                                                                                                                                                                                                                                                                                                                                                                                                                                                                                                                                                                                                                                                                                                                                                                                                                                                                                                                                                                                                                                                                                                                                                                                                                                                                                                                                                                                                                                                                                                                                                                                          | 76                                                                                                               | 157                                                                             |                                                                                                                    | 96.8%                                                                                                                                                                                                                                                                                                                                                                                                                                                                                                                                                                                                                                                                                                                                                                                                                                                                                                                                                                                                                                                                                                                                                                                                                                                                                                                                                                                                                                                                                                                                                                                                                                                                                                                                                                                                                                                                                                                                                                                                                                                                                                                        |
|                | 47                                                                                                                        | 161.1% | \$28,394,412     | 241.5%             | \$604,136                     | 30.8%                               | \$544,000                                    | 57.2%                                                        | \$315                                                                         | 35.3%                                                              | 96                   | 53                                                                                                                                                                                                                                                                                                                                                                                                                                                                                                                                                                                                                                                                                                                                                                                                                                                                                                                                                                                                                                                                                                                                                                                                                                                                                                                                                                                                                                                                                                                                                                                                                                                                                                                                                                                                                                                                                                                                                                                                                                                                                                                           | 61                                                                                                               | 50                                                                              | 1.2                                                                                                                | 98.3%                                                                                                                                                                                                                                                                                                                                                                                                                                                                                                                                                                                                                                                                                                                                                                                                                                                                                                                                                                                                                                                                                                                                                                                                                                                                                                                                                                                                                                                                                                                                                                                                                                                                                                                                                                                                                                                                                                                                                                                                                                                                                                                        |
| YTD:           | 220                                                                                                                       | 41.0%  | \$140,310,087    | 99.6%              | \$637,773                     | 41.5%                               | \$505,000                                    | 43.7%                                                        | \$306                                                                         | 34.3%                                                              | 106                  | 240                                                                                                                                                                                                                                                                                                                                                                                                                                                                                                                                                                                                                                                                                                                                                                                                                                                                                                                                                                                                                                                                                                                                                                                                                                                                                                                                                                                                                                                                                                                                                                                                                                                                                                                                                                                                                                                                                                                                                                                                                                                                                                                          | 74                                                                                                               | 155                                                                             |                                                                                                                    | 96.7%                                                                                                                                                                                                                                                                                                                                                                                                                                                                                                                                                                                                                                                                                                                                                                                                                                                                                                                                                                                                                                                                                                                                                                                                                                                                                                                                                                                                                                                                                                                                                                                                                                                                                                                                                                                                                                                                                                                                                                                                                                                                                                                        |
|                | -                                                                                                                         | 0.0%   | -                | 0.0%               | -                             | 0.0%                                | -                                            | 0.0%                                                         | -                                                                             | 0.0%                                                               | -                    | -                                                                                                                                                                                                                                                                                                                                                                                                                                                                                                                                                                                                                                                                                                                                                                                                                                                                                                                                                                                                                                                                                                                                                                                                                                                                                                                                                                                                                                                                                                                                                                                                                                                                                                                                                                                                                                                                                                                                                                                                                                                                                                                            | -                                                                                                                | -                                                                               | -                                                                                                                  | 0.0%                                                                                                                                                                                                                                                                                                                                                                                                                                                                                                                                                                                                                                                                                                                                                                                                                                                                                                                                                                                                                                                                                                                                                                                                                                                                                                                                                                                                                                                                                                                                                                                                                                                                                                                                                                                                                                                                                                                                                                                                                                                                                                                         |
| YTD:           | -                                                                                                                         | 0.0%   | -                | 0.0%               | -                             | 0.0%                                | -                                            | 0.0%                                                         | -                                                                             | 0.0%                                                               | -                    | -                                                                                                                                                                                                                                                                                                                                                                                                                                                                                                                                                                                                                                                                                                                                                                                                                                                                                                                                                                                                                                                                                                                                                                                                                                                                                                                                                                                                                                                                                                                                                                                                                                                                                                                                                                                                                                                                                                                                                                                                                                                                                                                            | -                                                                                                                | -                                                                               |                                                                                                                    | 0.0%                                                                                                                                                                                                                                                                                                                                                                                                                                                                                                                                                                                                                                                                                                                                                                                                                                                                                                                                                                                                                                                                                                                                                                                                                                                                                                                                                                                                                                                                                                                                                                                                                                                                                                                                                                                                                                                                                                                                                                                                                                                                                                                         |
|                | 1                                                                                                                         | 100.0% | \$328,570        | 100.0%             | \$328,570                     | 100.0%                              | \$328,570                                    | 100.0%                                                       | \$209                                                                         | 100.0%                                                             | -                    | 1                                                                                                                                                                                                                                                                                                                                                                                                                                                                                                                                                                                                                                                                                                                                                                                                                                                                                                                                                                                                                                                                                                                                                                                                                                                                                                                                                                                                                                                                                                                                                                                                                                                                                                                                                                                                                                                                                                                                                                                                                                                                                                                            | 1                                                                                                                | 2                                                                               | 12.0                                                                                                               | 103.0%                                                                                                                                                                                                                                                                                                                                                                                                                                                                                                                                                                                                                                                                                                                                                                                                                                                                                                                                                                                                                                                                                                                                                                                                                                                                                                                                                                                                                                                                                                                                                                                                                                                                                                                                                                                                                                                                                                                                                                                                                                                                                                                       |
| YTD:           | 1                                                                                                                         | 100.0% | \$328,570        | 100.0%             | \$328,570                     | 100.0%                              | \$328,570                                    | 100.0%                                                       | \$209                                                                         | 100.0%                                                             | -                    | 2                                                                                                                                                                                                                                                                                                                                                                                                                                                                                                                                                                                                                                                                                                                                                                                                                                                                                                                                                                                                                                                                                                                                                                                                                                                                                                                                                                                                                                                                                                                                                                                                                                                                                                                                                                                                                                                                                                                                                                                                                                                                                                                            | 1                                                                                                                | 2                                                                               |                                                                                                                    | 103.0%                                                                                                                                                                                                                                                                                                                                                                                                                                                                                                                                                                                                                                                                                                                                                                                                                                                                                                                                                                                                                                                                                                                                                                                                                                                                                                                                                                                                                                                                                                                                                                                                                                                                                                                                                                                                                                                                                                                                                                                                                                                                                                                       |
|                |                                                                                                                           |        |                  |                    |                               |                                     |                                              |                                                              |                                                                               |                                                                    |                      |                                                                                                                                                                                                                                                                                                                                                                                                                                                                                                                                                                                                                                                                                                                                                                                                                                                                                                                                                                                                                                                                                                                                                                                                                                                                                                                                                                                                                                                                                                                                                                                                                                                                                                                                                                                                                                                                                                                                                                                                                                                                                                                              |                                                                                                                  |                                                                                 |                                                                                                                    |                                                                                                                                                                                                                                                                                                                                                                                                                                                                                                                                                                                                                                                                                                                                                                                                                                                                                                                                                                                                                                                                                                                                                                                                                                                                                                                                                                                                                                                                                                                                                                                                                                                                                                                                                                                                                                                                                                                                                                                                                                                                                                                              |
| OND/TH)        | 44                                                                                                                        | 144.4% | \$27,399,044     | 229.6%             | \$622,706                     | 34.8%                               | \$567,500                                    | 64.0%                                                        | \$322                                                                         | 38.5%                                                              | 86                   | 53                                                                                                                                                                                                                                                                                                                                                                                                                                                                                                                                                                                                                                                                                                                                                                                                                                                                                                                                                                                                                                                                                                                                                                                                                                                                                                                                                                                                                                                                                                                                                                                                                                                                                                                                                                                                                                                                                                                                                                                                                                                                                                                           | 61                                                                                                               | 45                                                                              | 1.4                                                                                                                | 98.1%                                                                                                                                                                                                                                                                                                                                                                                                                                                                                                                                                                                                                                                                                                                                                                                                                                                                                                                                                                                                                                                                                                                                                                                                                                                                                                                                                                                                                                                                                                                                                                                                                                                                                                                                                                                                                                                                                                                                                                                                                                                                                                                        |
| YTD:           | 200                                                                                                                       | 39.9%  | \$132,976,148    | 101.0%             | \$664,881                     | 43.7%                               | \$544,500                                    | 45.2%                                                        | \$316                                                                         | 37.8%                                                              | 101                  | 214                                                                                                                                                                                                                                                                                                                                                                                                                                                                                                                                                                                                                                                                                                                                                                                                                                                                                                                                                                                                                                                                                                                                                                                                                                                                                                                                                                                                                                                                                                                                                                                                                                                                                                                                                                                                                                                                                                                                                                                                                                                                                                                          | 61                                                                                                               | 123                                                                             |                                                                                                                    | 96.4%                                                                                                                                                                                                                                                                                                                                                                                                                                                                                                                                                                                                                                                                                                                                                                                                                                                                                                                                                                                                                                                                                                                                                                                                                                                                                                                                                                                                                                                                                                                                                                                                                                                                                                                                                                                                                                                                                                                                                                                                                                                                                                                        |
|                | 43                                                                                                                        | 138.9% | \$27,084,822     | 225.8%             | \$629,880                     | 36.4%                               | \$590,000                                    | 70.5%                                                        | \$325                                                                         | 39.7%                                                              | 88                   | 52                                                                                                                                                                                                                                                                                                                                                                                                                                                                                                                                                                                                                                                                                                                                                                                                                                                                                                                                                                                                                                                                                                                                                                                                                                                                                                                                                                                                                                                                                                                                                                                                                                                                                                                                                                                                                                                                                                                                                                                                                                                                                                                           | 60                                                                                                               | 43                                                                              | 1.4                                                                                                                | 97.9%                                                                                                                                                                                                                                                                                                                                                                                                                                                                                                                                                                                                                                                                                                                                                                                                                                                                                                                                                                                                                                                                                                                                                                                                                                                                                                                                                                                                                                                                                                                                                                                                                                                                                                                                                                                                                                                                                                                                                                                                                                                                                                                        |
| YTD:           | 199                                                                                                                       | 39.2%  | \$132,650,993    | 100.5%             | \$666,588                     | 44.1%                               | \$545,000                                    | 45.3%                                                        | \$316                                                                         | 38.0%                                                              | 102                  | 212                                                                                                                                                                                                                                                                                                                                                                                                                                                                                                                                                                                                                                                                                                                                                                                                                                                                                                                                                                                                                                                                                                                                                                                                                                                                                                                                                                                                                                                                                                                                                                                                                                                                                                                                                                                                                                                                                                                                                                                                                                                                                                                          | 59                                                                                                               | 121                                                                             |                                                                                                                    | 96.3%                                                                                                                                                                                                                                                                                                                                                                                                                                                                                                                                                                                                                                                                                                                                                                                                                                                                                                                                                                                                                                                                                                                                                                                                                                                                                                                                                                                                                                                                                                                                                                                                                                                                                                                                                                                                                                                                                                                                                                                                                                                                                                                        |
|                | -                                                                                                                         | 0.0%   | -                | 0.0%               | -                             | 0.0%                                | -                                            | 0.0%                                                         | -                                                                             | 0.0%                                                               | -                    | -                                                                                                                                                                                                                                                                                                                                                                                                                                                                                                                                                                                                                                                                                                                                                                                                                                                                                                                                                                                                                                                                                                                                                                                                                                                                                                                                                                                                                                                                                                                                                                                                                                                                                                                                                                                                                                                                                                                                                                                                                                                                                                                            | -                                                                                                                | -                                                                               | -                                                                                                                  | 0.0%                                                                                                                                                                                                                                                                                                                                                                                                                                                                                                                                                                                                                                                                                                                                                                                                                                                                                                                                                                                                                                                                                                                                                                                                                                                                                                                                                                                                                                                                                                                                                                                                                                                                                                                                                                                                                                                                                                                                                                                                                                                                                                                         |
| YTD:           | -                                                                                                                         | 0.0%   | -                | 0.0%               | -                             | 0.0%                                | -                                            | 0.0%                                                         | =                                                                             | 0.0%                                                               | _                    | -                                                                                                                                                                                                                                                                                                                                                                                                                                                                                                                                                                                                                                                                                                                                                                                                                                                                                                                                                                                                                                                                                                                                                                                                                                                                                                                                                                                                                                                                                                                                                                                                                                                                                                                                                                                                                                                                                                                                                                                                                                                                                                                            | -                                                                                                                | -                                                                               |                                                                                                                    | 0.0%                                                                                                                                                                                                                                                                                                                                                                                                                                                                                                                                                                                                                                                                                                                                                                                                                                                                                                                                                                                                                                                                                                                                                                                                                                                                                                                                                                                                                                                                                                                                                                                                                                                                                                                                                                                                                                                                                                                                                                                                                                                                                                                         |
|                | 1                                                                                                                         | 100.0% | \$328,570        | 100.0%             | \$328,570                     | 100.0%                              | \$328,570                                    | 100.0%                                                       | \$209                                                                         | 100.0%                                                             | -                    | 1                                                                                                                                                                                                                                                                                                                                                                                                                                                                                                                                                                                                                                                                                                                                                                                                                                                                                                                                                                                                                                                                                                                                                                                                                                                                                                                                                                                                                                                                                                                                                                                                                                                                                                                                                                                                                                                                                                                                                                                                                                                                                                                            | 1                                                                                                                | 2                                                                               | 12.0                                                                                                               | 103.0%                                                                                                                                                                                                                                                                                                                                                                                                                                                                                                                                                                                                                                                                                                                                                                                                                                                                                                                                                                                                                                                                                                                                                                                                                                                                                                                                                                                                                                                                                                                                                                                                                                                                                                                                                                                                                                                                                                                                                                                                                                                                                                                       |
| YTD:           | 1                                                                                                                         | 100.0% | \$328,570        | 100.0%             | \$328,570                     | 100.0%                              | \$328,570                                    | 100.0%                                                       | \$209                                                                         | 100.0%                                                             | _                    | 2                                                                                                                                                                                                                                                                                                                                                                                                                                                                                                                                                                                                                                                                                                                                                                                                                                                                                                                                                                                                                                                                                                                                                                                                                                                                                                                                                                                                                                                                                                                                                                                                                                                                                                                                                                                                                                                                                                                                                                                                                                                                                                                            | 1                                                                                                                | 2                                                                               |                                                                                                                    | 103.0%                                                                                                                                                                                                                                                                                                                                                                                                                                                                                                                                                                                                                                                                                                                                                                                                                                                                                                                                                                                                                                                                                                                                                                                                                                                                                                                                                                                                                                                                                                                                                                                                                                                                                                                                                                                                                                                                                                                                                                                                                                                                                                                       |
| <u>—</u><br>on |                                                                                                                           |        |                  |                    |                               |                                     |                                              |                                                              |                                                                               |                                                                    |                      |                                                                                                                                                                                                                                                                                                                                                                                                                                                                                                                                                                                                                                                                                                                                                                                                                                                                                                                                                                                                                                                                                                                                                                                                                                                                                                                                                                                                                                                                                                                                                                                                                                                                                                                                                                                                                                                                                                                                                                                                                                                                                                                              |                                                                                                                  |                                                                                 |                                                                                                                    |                                                                                                                                                                                                                                                                                                                                                                                                                                                                                                                                                                                                                                                                                                                                                                                                                                                                                                                                                                                                                                                                                                                                                                                                                                                                                                                                                                                                                                                                                                                                                                                                                                                                                                                                                                                                                                                                                                                                                                                                                                                                                                                              |
| OND/TH)        | 4                                                                                                                         | 100.0% | \$1,361,076      | 100.0%             | \$340,269                     | 100.0%                              | \$322,123                                    | 100.0%                                                       | \$210                                                                         | 100.0%                                                             | 175                  | 1                                                                                                                                                                                                                                                                                                                                                                                                                                                                                                                                                                                                                                                                                                                                                                                                                                                                                                                                                                                                                                                                                                                                                                                                                                                                                                                                                                                                                                                                                                                                                                                                                                                                                                                                                                                                                                                                                                                                                                                                                                                                                                                            | 1                                                                                                                | 7                                                                               | 0.2                                                                                                                | 101.2%                                                                                                                                                                                                                                                                                                                                                                                                                                                                                                                                                                                                                                                                                                                                                                                                                                                                                                                                                                                                                                                                                                                                                                                                                                                                                                                                                                                                                                                                                                                                                                                                                                                                                                                                                                                                                                                                                                                                                                                                                                                                                                                       |
| YTD:           | 21                                                                                                                        | 61.5%  | \$7,716,724      | 85.5%              | \$367,463                     | 14.9%                               | \$346,473                                    | 12.0%                                                        | \$214                                                                         | -1.7%                                                              | 144                  | 28                                                                                                                                                                                                                                                                                                                                                                                                                                                                                                                                                                                                                                                                                                                                                                                                                                                                                                                                                                                                                                                                                                                                                                                                                                                                                                                                                                                                                                                                                                                                                                                                                                                                                                                                                                                                                                                                                                                                                                                                                                                                                                                           | 14                                                                                                               | 34                                                                              |                                                                                                                    | 100.4%                                                                                                                                                                                                                                                                                                                                                                                                                                                                                                                                                                                                                                                                                                                                                                                                                                                                                                                                                                                                                                                                                                                                                                                                                                                                                                                                                                                                                                                                                                                                                                                                                                                                                                                                                                                                                                                                                                                                                                                                                                                                                                                       |
| _              | 4                                                                                                                         | 100.0% | \$1,361,076      | 100.0%             | \$340,269                     | 100.0%                              | \$322,123                                    | 100.0%                                                       | \$210                                                                         | 100.0%                                                             | 175                  | 1                                                                                                                                                                                                                                                                                                                                                                                                                                                                                                                                                                                                                                                                                                                                                                                                                                                                                                                                                                                                                                                                                                                                                                                                                                                                                                                                                                                                                                                                                                                                                                                                                                                                                                                                                                                                                                                                                                                                                                                                                                                                                                                            | 1                                                                                                                | 7                                                                               | 0.2                                                                                                                | 101.2%                                                                                                                                                                                                                                                                                                                                                                                                                                                                                                                                                                                                                                                                                                                                                                                                                                                                                                                                                                                                                                                                                                                                                                                                                                                                                                                                                                                                                                                                                                                                                                                                                                                                                                                                                                                                                                                                                                                                                                                                                                                                                                                       |
| YTD:           | 21                                                                                                                        | 61.5%  | \$7,716,724      | 85.5%              | \$367,463                     | 14.9%                               | \$346,473                                    | 12.0%                                                        | \$214                                                                         | -1.7%                                                              | 144                  | 28                                                                                                                                                                                                                                                                                                                                                                                                                                                                                                                                                                                                                                                                                                                                                                                                                                                                                                                                                                                                                                                                                                                                                                                                                                                                                                                                                                                                                                                                                                                                                                                                                                                                                                                                                                                                                                                                                                                                                                                                                                                                                                                           | 14                                                                                                               | 34                                                                              |                                                                                                                    | 100.4%                                                                                                                                                                                                                                                                                                                                                                                                                                                                                                                                                                                                                                                                                                                                                                                                                                                                                                                                                                                                                                                                                                                                                                                                                                                                                                                                                                                                                                                                                                                                                                                                                                                                                                                                                                                                                                                                                                                                                                                                                                                                                                                       |
|                | -                                                                                                                         | 0.0%   | -                | 0.0%               | -                             | 0.0%                                | -                                            | 0.0%                                                         | -                                                                             | 0.0%                                                               | -                    | -                                                                                                                                                                                                                                                                                                                                                                                                                                                                                                                                                                                                                                                                                                                                                                                                                                                                                                                                                                                                                                                                                                                                                                                                                                                                                                                                                                                                                                                                                                                                                                                                                                                                                                                                                                                                                                                                                                                                                                                                                                                                                                                            | -                                                                                                                | -                                                                               | -                                                                                                                  | 0.0%                                                                                                                                                                                                                                                                                                                                                                                                                                                                                                                                                                                                                                                                                                                                                                                                                                                                                                                                                                                                                                                                                                                                                                                                                                                                                                                                                                                                                                                                                                                                                                                                                                                                                                                                                                                                                                                                                                                                                                                                                                                                                                                         |
| YTD:           | -                                                                                                                         | 0.0%   | -                | 0.0%               | -                             | 0.0%                                | -                                            | 0.0%                                                         | -                                                                             | 0.0%                                                               | -                    | -                                                                                                                                                                                                                                                                                                                                                                                                                                                                                                                                                                                                                                                                                                                                                                                                                                                                                                                                                                                                                                                                                                                                                                                                                                                                                                                                                                                                                                                                                                                                                                                                                                                                                                                                                                                                                                                                                                                                                                                                                                                                                                                            | -                                                                                                                | _                                                                               |                                                                                                                    | 0.0%                                                                                                                                                                                                                                                                                                                                                                                                                                                                                                                                                                                                                                                                                                                                                                                                                                                                                                                                                                                                                                                                                                                                                                                                                                                                                                                                                                                                                                                                                                                                                                                                                                                                                                                                                                                                                                                                                                                                                                                                                                                                                                                         |
|                | -                                                                                                                         | 0.0%   | -                | 0.0%               | -                             | 0.0%                                | -                                            | 0.0%                                                         | -                                                                             | 0.0%                                                               | -                    | -                                                                                                                                                                                                                                                                                                                                                                                                                                                                                                                                                                                                                                                                                                                                                                                                                                                                                                                                                                                                                                                                                                                                                                                                                                                                                                                                                                                                                                                                                                                                                                                                                                                                                                                                                                                                                                                                                                                                                                                                                                                                                                                            | -                                                                                                                | -                                                                               | -                                                                                                                  | 0.0%                                                                                                                                                                                                                                                                                                                                                                                                                                                                                                                                                                                                                                                                                                                                                                                                                                                                                                                                                                                                                                                                                                                                                                                                                                                                                                                                                                                                                                                                                                                                                                                                                                                                                                                                                                                                                                                                                                                                                                                                                                                                                                                         |
| YTD:           | _                                                                                                                         | 0.0%   | -                | 0.0%               | _                             | 0.0%                                | -                                            | 0.0%                                                         | _                                                                             | 0.0%                                                               | _                    | _                                                                                                                                                                                                                                                                                                                                                                                                                                                                                                                                                                                                                                                                                                                                                                                                                                                                                                                                                                                                                                                                                                                                                                                                                                                                                                                                                                                                                                                                                                                                                                                                                                                                                                                                                                                                                                                                                                                                                                                                                                                                                                                            | _                                                                                                                | _                                                                               |                                                                                                                    | 0.0%                                                                                                                                                                                                                                                                                                                                                                                                                                                                                                                                                                                                                                                                                                                                                                                                                                                                                                                                                                                                                                                                                                                                                                                                                                                                                                                                                                                                                                                                                                                                                                                                                                                                                                                                                                                                                                                                                                                                                                                                                                                                                                                         |
|                | Sting) OND/TH) YTD:  YTD: | Sales* | Sales*   YoY%    | Sales* YoY% Volume | Sales*   YoY%   Volume   YoY% | Sales* YoY%   Volume   YoY%   Price | Sales*   YoY%   Volume   YoY%   Price   YoY% | Sales*   YoY%   Volume   YoY%   Price   YoY%   Price   Sting | Sales*   YoY%   Volume   YoY%   Price   YoY%   Price   YoY%   Sting)   OND/TH | Sales*   YoY%   Volume   YoY%   Price   YoY%   Price   YoY%   Sqft | Sales   YoY   Volume | Sales*   Yo Y   Volume   Yo Y   Price   Yo Y   Yo Y   Price   Yo | Sales*   VoY*   Volume   VoY*   Price   VoY*   Price   VoY*   Price   VoY*   Sqft   VoY*   VoY*   DOM   Listings | Sales   Vo Vo Vo Vo Vo Vo Vo Vo Price   Vo V Vo V | Sales   VoV   Volume   VoV   Price   VoV   Price   VoV   Sqft   VoV   Qrdt   VoV   Qrdt   Istings   Sales   Stings | Sales   Vo V   Volume   Vo V   Price   Vo V   Price   Vo V   Vo |