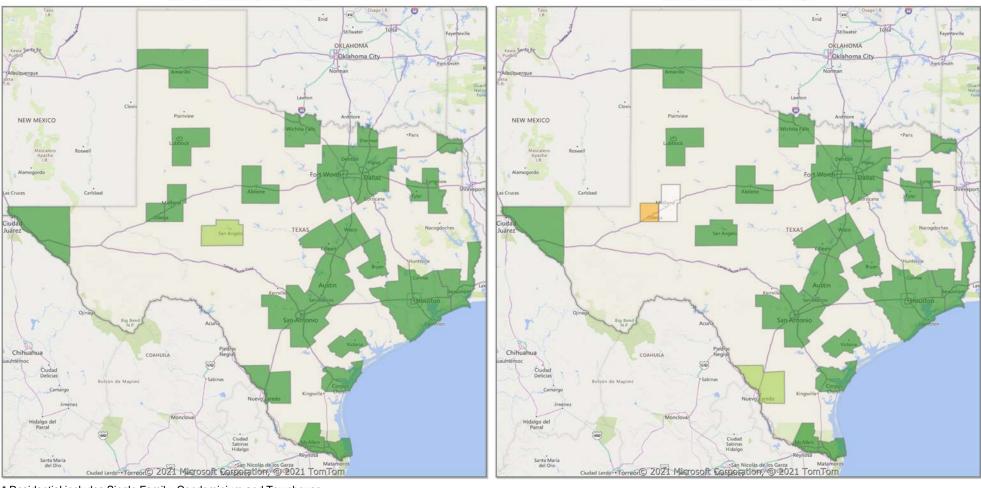

# **Comparison By Metropolitan Statistical Area in Texas**

#### Residential\* Closed Sales YoY Percentage Change

<sup>\*</sup> Residential includes Single Family, Condominium and Townhouse.