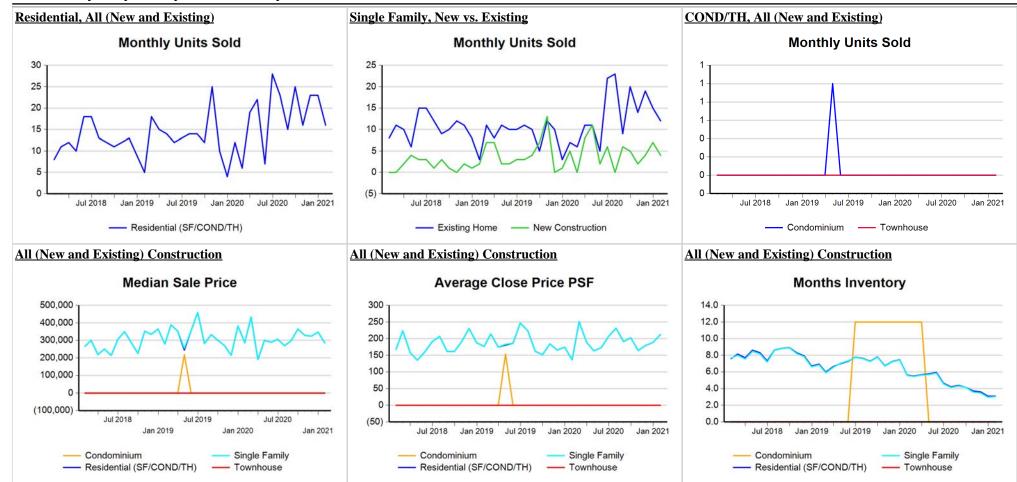

#### Trend Analysis By County: Blanco County

<sup>\*</sup> Closed Sale counts for most recent 3 months are Preliminary.

**Trend Analysis By County: Gillespie County** 

<sup>\*</sup> Closed Sale counts for most recent 3 months are Preliminary.