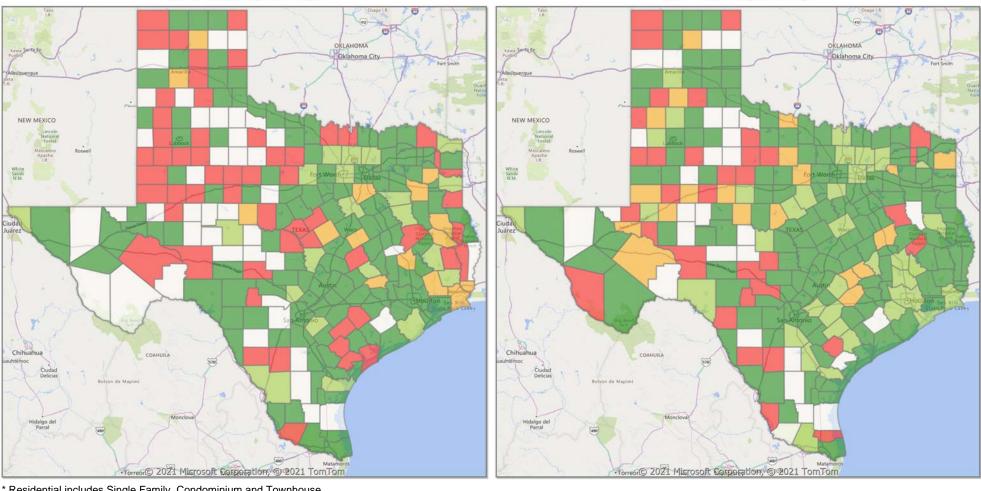

### **Comparison By Metropolitan Statistical Area in Texas**

# Residential\* Closed Sales YoY Percentage Change

<sup>\*</sup> Residential includes Single Family, Condominium and Townhouse.