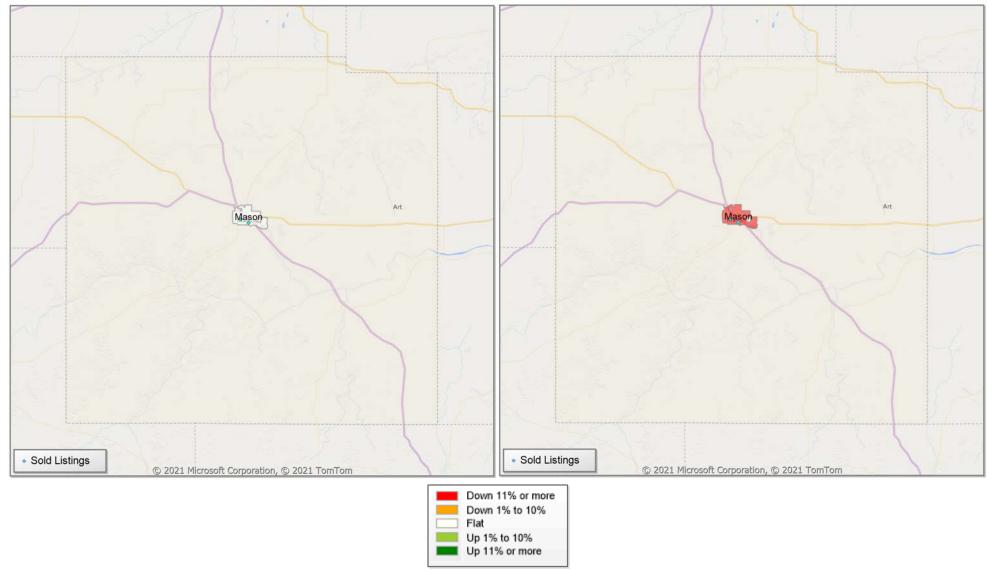

### Comparison By Zip Code\* in Mason County

Residential\*\* Closed Sales YoY Percentage Change