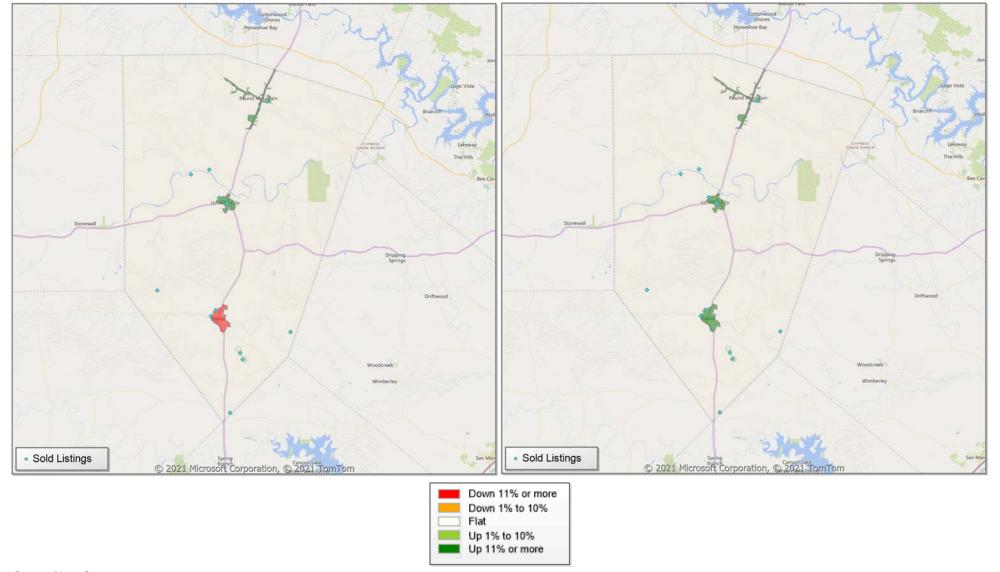

### **Comparison By Local Market Area\* in Blanco County**

Residential\*\* Closed Sales YoY Percentage Change

<sup>\*</sup> Census Place Group

<sup>\*\*</sup> Residential includes Single Family, Condominium and Townhouse.

### **Comparison By Local Market Area\* in Blanco County**

Residential\*\* Closed Sales YoY Percentage Change

<sup>\*</sup> Custom Defined Market

<sup>\*\*</sup> Residential includes Single Family, Condominium and Townhouse.