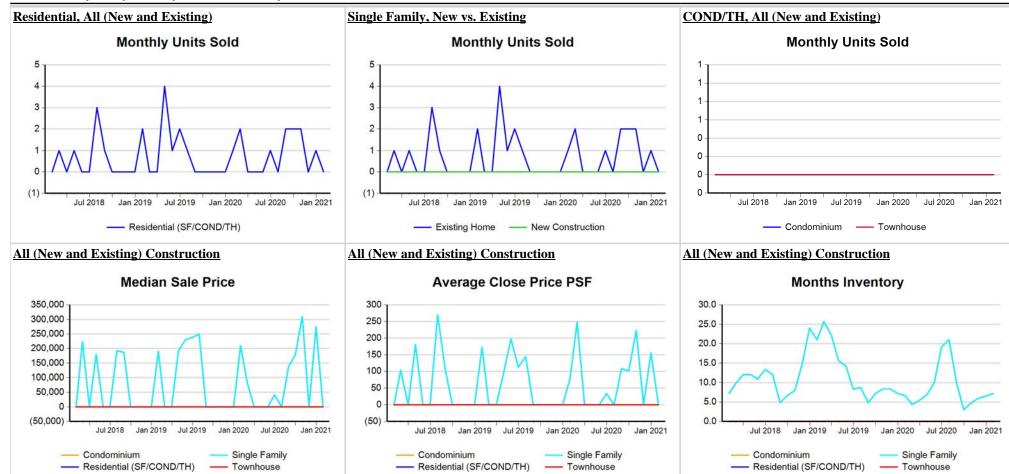

#### Trend Analysis By County: Blanco County

<sup>\*</sup> Closed Sale counts for most recent 3 months are Preliminary.

**Trend Analysis By County: Gillespie County** 

<sup>\*</sup> Closed Sale counts for most recent 3 months are Preliminary.