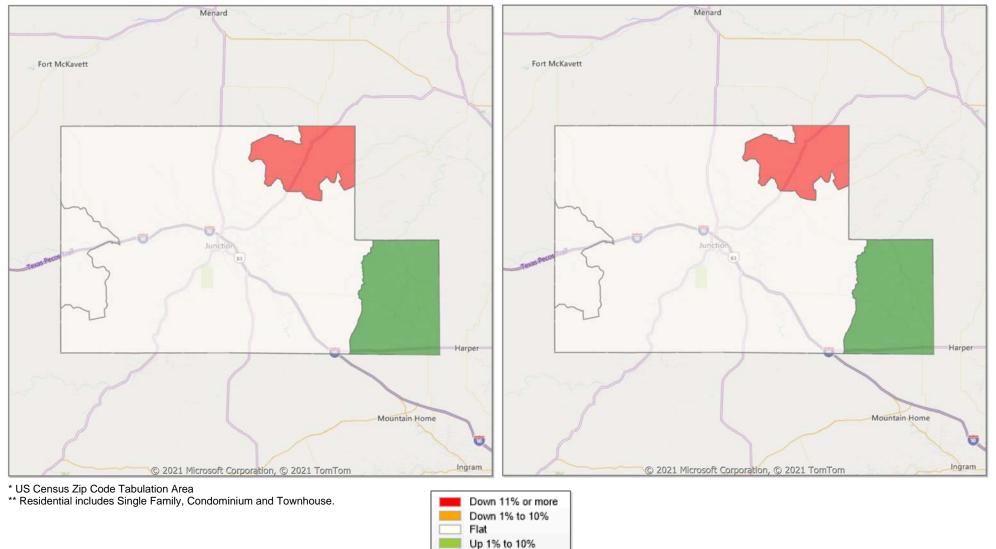

### Comparison By Zip Code\* in Mason County

Residential\*\* Closed Sales YoY Percentage Change