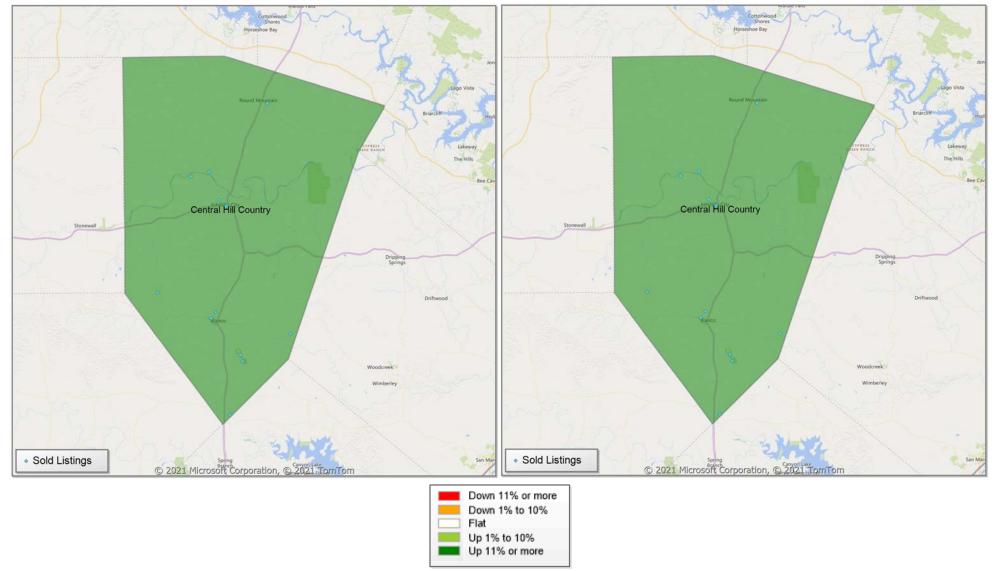

### Comparison By Local Market Area\* in Gillespie County

Residential\*\* Closed Sales YoY Percentage Change

<sup>\*</sup> Census Place Group

<sup>\*\*</sup> Residential includes Single Family, Condominium and Townhouse.

### Comparison By Local Market Area\* in Gillespie County

Residential\*\* Closed Sales YoY Percentage Change

<sup>\*</sup> Custom Defined Market

<sup>\*\*</sup> Residential includes Single Family, Condominium and Townhouse.