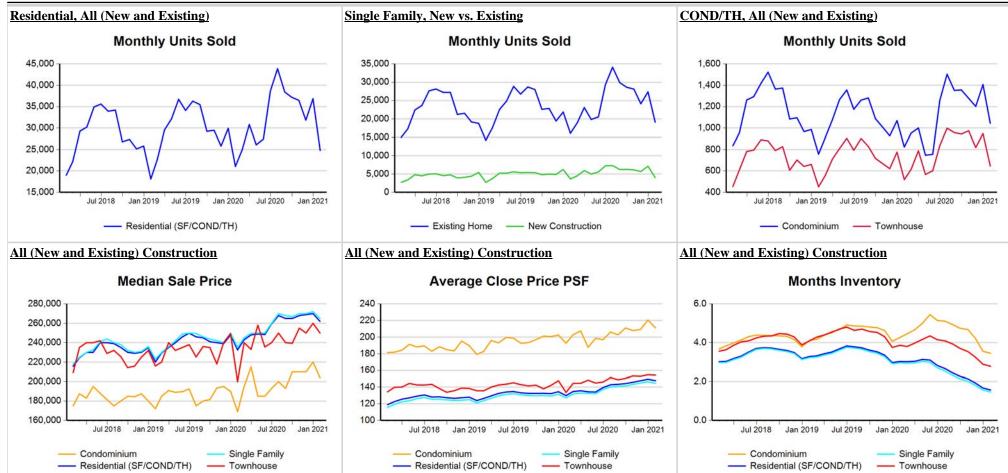

# Residential\* Closed Sales YoY Percentage Change

<sup>\*</sup> Residential includes Single Family, Condominium and Townhouse.