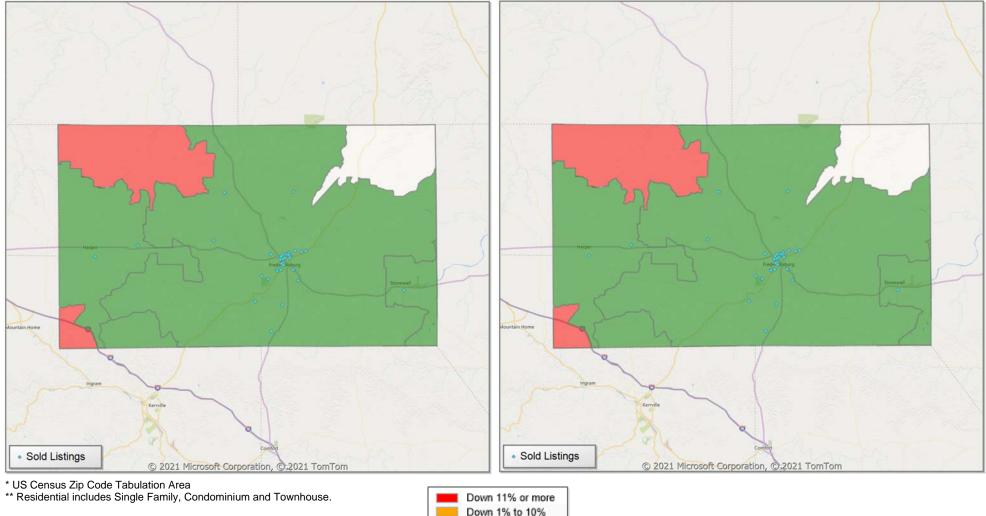

### **Comparison By Zip Code\* in Blanco County**

#### Residential\*\* Closed Sales YoY Percentage Change