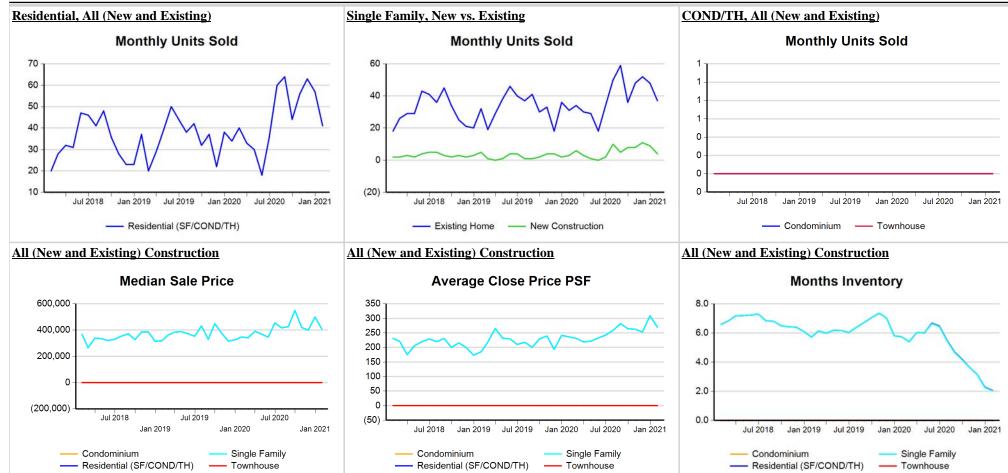

**Trend Analysis By County: Kimble County** 

<sup>\*</sup> Closed Sale counts for most recent 3 months are Preliminary.

**Trend Analysis By County: Mason County** 

<sup>\*</sup> Closed Sale counts for most recent 3 months are Preliminary.