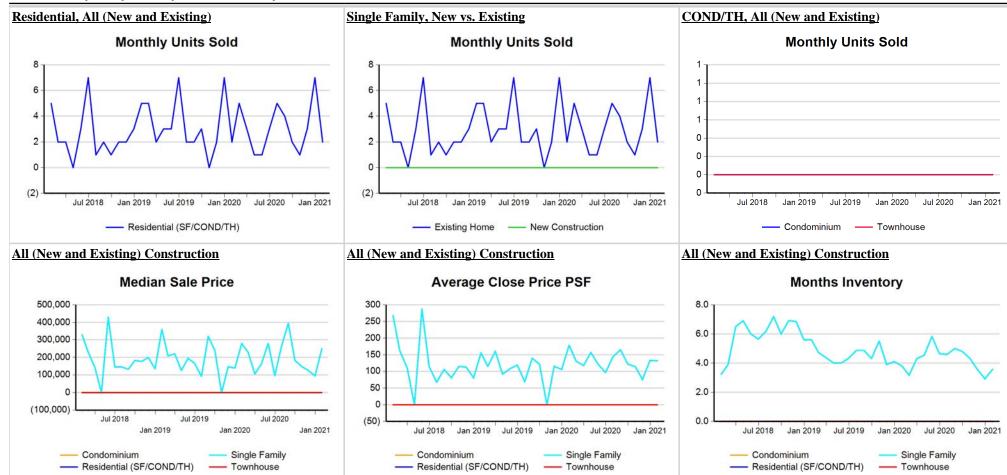

**Trend Analysis By County: Kimble County** 

<sup>\*</sup> Closed Sale counts for most recent 3 months are Preliminary.

**Trend Analysis By County: Mason County** 

<sup>\*</sup> Closed Sale counts for most recent 3 months are Preliminary.