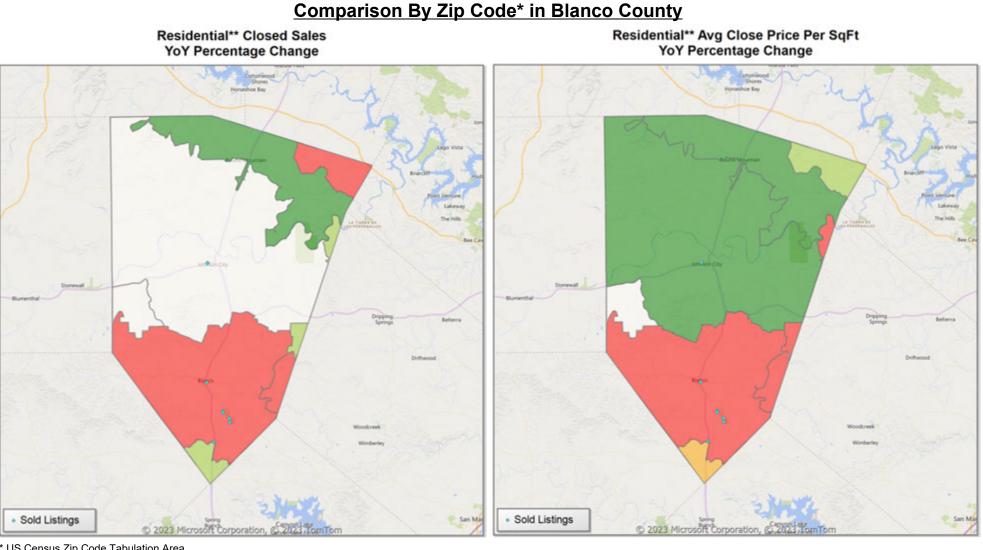

\* US Census Zip Code Tabulation Area

\* US Census Zip Code Tabulation Area

Up 11% or more

### Market Analysis By Local Market Area\*: Blanco

| Property Type        |           | Closed<br>Sales** |   | YoY%   | Dollar<br>Volume | YoY%   | Average<br>Price | YoY%   | Median<br>Price | YoY%   | Price/<br>Sqft | YoY%   | DOM | New<br>Listings | Active<br>Listings | Pending<br>Sales | Months<br>Inventory | Close<br>To OLP |
|----------------------|-----------|-------------------|---|--------|------------------|--------|------------------|--------|-----------------|--------|----------------|--------|-----|-----------------|--------------------|------------------|---------------------|-----------------|
| All(New and Existing | <u>y)</u> |                   |   |        |                  |        |                  |        |                 |        |                |        |     |                 |                    |                  |                     |                 |
| Residential (SF/COND | /TH)      |                   | 1 | -80.0% | \$375,000        | -86.4% | \$375,000        | -32.1% | \$375,000       | 7.1%   | \$244          | -32.3% | 85  | 2               | 8                  | 5                | 4.0                 | 90.4%           |
| Y                    | YTD:      |                   | 7 | -50.0% | \$2,655,000      | -53.9% | \$379,286        | -7.8%  | \$395,000       | 19.9%  | \$238          | -13.6% | 93  | 22              | 13                 | 10               |                     | 94.6%           |
| Single Family        |           |                   | 1 | -80.0% | \$375,000        | -86.4% | \$375,000        | -32.1% | \$375,000       | 7.1%   | \$244          | -32.3% | 85  | 2               | 8                  | 5                | 4.2                 | 90.4%           |
| Y                    | YTD:      |                   | 7 | -50.0% | \$2,655,000      | -53.9% | \$379,286        | -7.8%  | \$395,000       | 19.9%  | \$238          | -13.6% | 93  | 22              | 13                 | 10               |                     | 94.6%           |
| Townhouse            |           |                   | - | 0.0%   | -                | 0.0%   | -                | 0.0%   | -               | 0.0%   | -              | 0.0%   | -   | -               | -                  | -                | -                   | 0.0%            |
| Y                    | YTD:      |                   | - | 0.0%   | -                | 0.0%   | -                | 0.0%   | -               | 0.0%   | -              | 0.0%   | -   | -               | -                  | -                |                     | 0.0%            |
| Condominium          |           |                   | - | 0.0%   | -                | 0.0%   | -                | 0.0%   | -               | 0.0%   | -              | 0.0%   | -   | -               | -                  | -                | -                   | 0.0%            |
| Y                    | YTD:      |                   | - | 0.0%   | -                | 0.0%   | -                | 0.0%   | -               | 0.0%   | -              | 0.0%   | -   | -               | -                  | -                |                     | 0.0%            |
| Existing Home        |           |                   |   |        |                  |        |                  |        |                 |        |                |        |     |                 |                    |                  |                     |                 |
| Residential (SF/COND | )/TH)     |                   | 1 | -80.0% | \$375,000        | -86.4% | \$375,000        | -32.1% | \$375,000       | 7.1%   | \$244          | -32.3% | 85  | 2               | 8                  | 3                | 4.4                 | 90.4%           |
| Y                    | YTD:      | (                 | 6 | -57.1% | \$2,206,000      | -61.7% | \$367,667        | -10.6% | \$385,000       | 16.8%  | \$236          | -14.2% | 55  | 18              | 11                 | 7                |                     | 94.4%           |
| Single Family        |           |                   | 1 | -80.0% | \$375,000        | -86.4% | \$375,000        | -32.1% | \$375,000       | 7.1%   | \$244          | -32.3% | 85  | 2               | 8                  | 3                | 4.6                 | 90.4%           |
| Y                    | YTD:      | (                 | 6 | -57.1% | \$2,206,000      | -61.7% | \$367,667        | -10.6% | \$385,000       | 16.8%  | \$236          | -14.2% | 55  | 18              | 11                 | 7                |                     | 94.4%           |
| Townhouse            |           |                   | - | 0.0%   | -                | 0.0%   | -                | 0.0%   | -               | 0.0%   | -              | 0.0%   | -   | -               | -                  | -                | -                   | 0.0%            |
| Y                    | YTD:      |                   | - | 0.0%   | -                | 0.0%   | -                | 0.0%   | -               | 0.0%   | -              | 0.0%   | -   | -               | -                  | -                |                     | 0.0%            |
| Condominium          |           |                   | - | 0.0%   | -                | 0.0%   | -                | 0.0%   | -               | 0.0%   | -              | 0.0%   | -   | -               | -                  | -                | -                   | 0.0%            |
| Y                    | YTD:      |                   | - | 0.0%   | -                | 0.0%   | -                | 0.0%   | -               | 0.0%   | -              | 0.0%   | -   | -               | -                  | -                |                     | 0.0%            |
| New Construction     |           |                   |   |        |                  |        |                  |        |                 |        |                |        |     |                 |                    |                  |                     |                 |
| Residential (SF/COND | /TH)      |                   | - | 0.0%   | -                | 0.0%   | -                | 0.0%   | -               | 0.0%   | -              | 0.0%   | -   | -               | -                  | 2                | -                   | 0.0%            |
| y                    | YTD:      |                   | 1 | 100.0% | \$449,000        | 100.0% | \$449,000        | 100.0% | \$449,000       | 100.0% | \$249          | 100.0% | 316 | 4               | 2                  | 3                |                     | 95.7%           |
| Single Family        |           |                   | - | 0.0%   | -                | 0.0%   | -                | 0.0%   | -               | 0.0%   | -              | 0.0%   | -   | -               | -                  | 2                | -                   | 0.0%            |
| y                    | YTD:      |                   | 1 | 100.0% | \$449,000        | 100.0% | \$449,000        | 100.0% | \$449,000       | 100.0% | \$249          | 100.0% | 316 | 4               | 2                  | 3                |                     | 95.7%           |
| Townhouse            |           |                   | - | 0.0%   | -                | 0.0%   | -                | 0.0%   | -               | 0.0%   | -              | 0.0%   | -   | -               | -                  | -                | -                   | 0.0%            |
| Y                    | YTD:      |                   | - | 0.0%   | -                | 0.0%   | -                | 0.0%   | -               | 0.0%   | -              | 0.0%   | -   | -               | -                  | -                |                     | 0.0%            |
| Condominium          |           |                   | - | 0.0%   | -                | 0.0%   | -                | 0.0%   | -               | 0.0%   | -              | 0.0%   | -   | -               | -                  | -                | -                   | 0.0%            |
| Y                    | YTD:      |                   | - | 0.0%   | -                | 0.0%   | -                | 0.0%   | -               | 0.0%   | -              | 0.0%   | -   | -               | -                  | -                |                     | 0.0%            |

\* Local Market Area Code: 91; Type: Census Place Group \*\* Closed Sale counts for most recent 3 months are Preliminary.