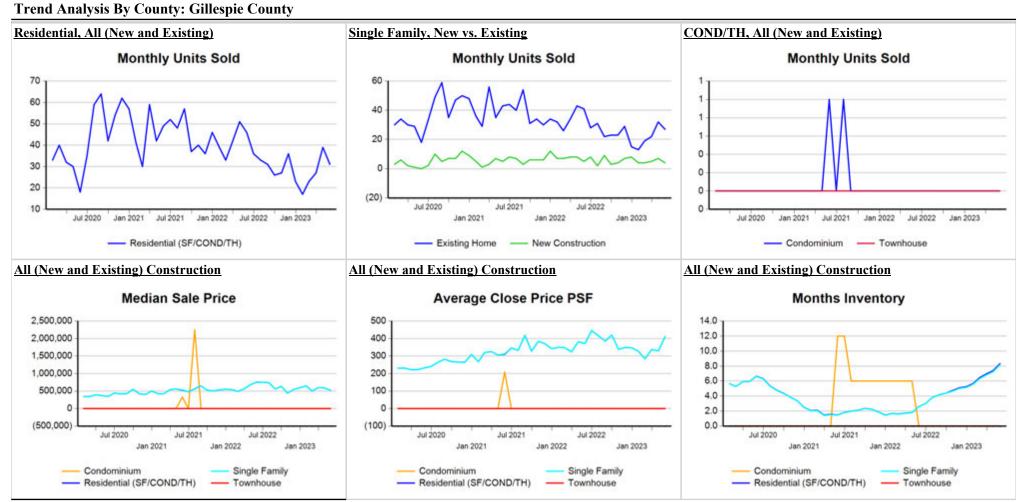

Market Analysis By County: Gillespie County

| Property Type         |     | Closed<br>Sales* | YoY%   | Dollar<br>Volume | YoY%   | Average<br>Price | YoY%   | Median<br>Price | YoY%   | Price/<br>Sqft | YoY%  | DOM | New<br>Listings | Active<br>Listings | Pending<br>Sales | Months<br>Inventory | Close<br>To OLP |
|-----------------------|-----|------------------|--------|------------------|--------|------------------|--------|-----------------|--------|----------------|-------|-----|-----------------|--------------------|------------------|---------------------|-----------------|
| All(New and Existing) | )   |                  |        |                  |        |                  |        |                 |        |                |       |     |                 |                    |                  |                     |                 |
| Residential (SF/COND/ | TH) | 31               | -32.6% | \$24,102,250     | -41.8% | \$777,492        | -13.6% | \$520,000       | -31.0% | \$412          | 10.8% | 116 | 70              | 242                | 36               | 8.3                 | 92.6%           |
| Y                     | TD: | 137              | -35.4% | \$98,549,707     | -36.4% | \$719,341        | -1.5%  | \$580,000       | -3.3%  | \$342          | -3.8% | 115 | 294             | 216                | 100              |                     | 92.3%           |
| Single Family         |     | 31               | -32.6% | \$24,102,250     | -41.8% | \$777,492        | -13.6% | \$520,000       | -31.0% | \$412          | 10.8% | 116 | 70              | 238                | 36               | 8.2                 | 92.6%           |
| Y                     | TD: | 137              | -35.4% | \$98,549,707     | -36.4% | \$719,341        | -1.5%  | \$580,000       | -3.3%  | \$342          | -3.8% | 115 | 293             | 213                | 100              |                     | 92.3%           |
| Townhouse             |     | -                | 0.0%   | -                | 0.0%   | -                | 0.0%   | -               | 0.0%   | -              | 0.0%  | -   | -               | 4                  | -                | -                   | 0.0%            |
| Y                     | TD: | -                | 0.0%   | -                | 0.0%   | -                | 0.0%   | -               | 0.0%   | -              | 0.0%  | -   | 1               | 3                  | -                |                     | 0.0%            |
| Condominium           |     | -                | 0.0%   | -                | 0.0%   | -                | 0.0%   | -               | 0.0%   | -              | 0.0%  | -   | -               | -                  | -                | -                   | 0.0%            |
| Y                     | TD: | -                | 0.0%   | -                | 0.0%   | -                | 0.0%   | -               | 0.0%   | -              | 0.0%  | -   | -               | -                  | -                |                     | 0.0%            |
| Existing Home         |     |                  |        |                  |        |                  |        |                 |        |                |       |     |                 |                    |                  |                     |                 |
| Residential (SF/COND/ | TH) | 27               | -34.2% | \$21,807,250     | -43.8% | \$807,676        | -14.7% | \$585,000       | -25.5% | \$432          | 12.0% | 106 | 66              | 217                | 27               | 9.2                 | 91.9%           |
| Y                     | TD: | 113              | -36.2% | \$84,472,517     | -38.2% | \$747,544        | -3.1%  | \$600,000       | -11.1% | \$354          | -5.4% | 116 | 259             | 185                | 79               |                     | 91.2%           |
| Single Family         |     | 27               | -34.2% | \$21,807,250     | -43.8% | \$807,676        | -14.7% | \$585,000       | -25.5% | \$432          | 12.0% | 106 | 66              | 213                | 27               | 9.0                 | 91.9%           |
| Y                     | TD: | 113              | -36.2% | \$84,472,517     | -38.2% | \$747,544        | -3.1%  | \$600,000       | -11.1% | \$354          | -5.4% | 116 | 258             | 181                | 79               |                     | 91.2%           |
| Townhouse             |     | -                | 0.0%   | -                | 0.0%   | -                | 0.0%   | -               | 0.0%   | -              | 0.0%  | -   | -               | 4                  | -                | -                   | 0.0%            |
| Y                     | TD: | -                | 0.0%   | -                | 0.0%   | -                | 0.0%   | -               | 0.0%   | -              | 0.0%  | -   | 1               | 3                  | -                |                     | 0.0%            |
| Condominium           |     | -                | 0.0%   | -                | 0.0%   | -                | 0.0%   | -               | 0.0%   | -              | 0.0%  | -   | -               | -                  | -                | -                   | 0.0%            |
| Y                     | TD: | -                | 0.0%   | -                | 0.0%   | -                | 0.0%   | -               | 0.0%   | -              | 0.0%  | -   | -               | -                  | -                |                     | 0.0%            |
| New Construction      |     |                  |        |                  |        |                  |        |                 |        |                |       |     |                 |                    |                  |                     |                 |
| Residential (SF/COND/ | TH) | 4                | -20.0% | \$2,295,000      | -10.1% | \$573,750        | 12.4%  | \$492,500       | -1.9%  | \$271          | 7.0%  | 188 | 4               | 25                 | 9                | 4.6                 | 97.0%           |
| Y                     | TD: | 24               | -31.4% | \$14,077,190     | -23.0% | \$586,550        | 12.2%  | \$529,950       | 14.3%  | \$281          | 9.3%  | 106 | 35              | 31                 | 21               |                     | 97.6%           |
| Single Family         |     | 4                | -20.0% | \$2,295,000      | -10.1% | \$573,750        | 12.4%  | \$492,500       | -1.9%  | \$271          | 7.0%  | 188 | 4               | 25                 | 9                | 4.6                 | 97.0%           |
| Y                     | TD: | 24               | -31.4% | \$14,077,190     | -23.0% | \$586,550        | 12.2%  | \$529,950       | 14.3%  | \$281          | 9.3%  | 106 | 35              | 31                 | 21               |                     | 97.6%           |
| Townhouse             |     | -                | 0.0%   | -                | 0.0%   | -                | 0.0%   | -               | 0.0%   | -              | 0.0%  | -   | -               | -                  | -                | -                   | 0.0%            |
| Y                     | TD: | -                | 0.0%   | -                | 0.0%   | -                | 0.0%   | -               | 0.0%   | -              | 0.0%  | -   | -               | -                  | -                |                     | 0.0%            |
| Condominium           |     | -                | 0.0%   | -                | 0.0%   | -                | 0.0%   | -               | 0.0%   | -              | 0.0%  | -   | -               | -                  | -                | -                   | 0.0%            |
| Y                     | TD: | -                | 0.0%   | -                | 0.0%   | -                | 0.0%   | -               | 0.0%   | -              | 0.0%  | -   | -               | -                  | -                |                     | 0.0%            |