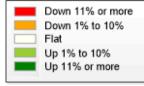

Market Analysis By County: Gillespie County

| Property Type         |     | Closed<br>Sales* | YoY%   | Dollar<br>Volume | YoY%   | Average<br>Price | YoY%   | Median<br>Price | YoY%   | Price/<br>Sqft | YoY%  | DOM | New<br>Listings | Active<br>Listings | Pending<br>Sales | Months<br>Inventory | Close<br>To OLP |
|-----------------------|-----|------------------|--------|------------------|--------|------------------|--------|-----------------|--------|----------------|-------|-----|-----------------|--------------------|------------------|---------------------|-----------------|
| All(New and Existing) | )   |                  |        |                  |        |                  |        |                 |        |                |       |     |                 |                    |                  |                     |                 |
| Residential (SF/COND/ | TH) | 31               | -32.6% | \$24,102,250     | -41.8% | \$777,492        | -13.6% | \$520,000       | -31.0% | \$412          | 10.8% | 116 | 70              | 242                | 36               | 8.3                 | 92.6%           |
| Y                     | TD: | 137              | -35.4% | \$98,549,707     | -36.4% | \$719,341        | -1.5%  | \$580,000       | -3.3%  | \$342          | -3.8% | 115 | 294             | 216                | 100              |                     | 92.3%           |
| Single Family         |     | 31               | -32.6% | \$24,102,250     | -41.8% | \$777,492        | -13.6% | \$520,000       | -31.0% | \$412          | 10.8% | 116 | 70              | 238                | 36               | 8.2                 | 92.6%           |
| Y                     | TD: | 137              | -35.4% | \$98,549,707     | -36.4% | \$719,341        | -1.5%  | \$580,000       | -3.3%  | \$342          | -3.8% | 115 | 293             | 213                | 100              |                     | 92.3%           |
| Townhouse             |     | -                | 0.0%   | -                | 0.0%   | -                | 0.0%   | -               | 0.0%   | -              | 0.0%  | -   | -               | 4                  | -                | -                   | 0.0%            |
| Y                     | TD: | -                | 0.0%   | -                | 0.0%   | -                | 0.0%   | -               | 0.0%   | -              | 0.0%  | -   | 1               | 3                  | -                |                     | 0.0%            |
| Condominium           |     | -                | 0.0%   | -                | 0.0%   | -                | 0.0%   | -               | 0.0%   | -              | 0.0%  | -   | -               | -                  | -                | -                   | 0.0%            |
| Y                     | TD: | -                | 0.0%   | -                | 0.0%   | -                | 0.0%   | -               | 0.0%   | -              | 0.0%  | -   | -               | -                  | -                |                     | 0.0%            |
| Existing Home         |     |                  |        |                  |        |                  |        |                 |        |                |       |     |                 |                    |                  |                     |                 |
| Residential (SF/COND/ | TH) | 27               | -34.2% | \$21,807,250     | -43.8% | \$807,676        | -14.7% | \$585,000       | -25.5% | \$432          | 12.0% | 106 | 66              | 217                | 27               | 9.2                 | 91.9%           |
| Y                     | TD: | 113              | -36.2% | \$84,472,517     | -38.2% | \$747,544        | -3.1%  | \$600,000       | -11.1% | \$354          | -5.4% | 116 | 259             | 185                | 79               |                     | 91.2%           |
| Single Family         |     | 27               | -34.2% | \$21,807,250     | -43.8% | \$807,676        | -14.7% | \$585,000       | -25.5% | \$432          | 12.0% | 106 | 66              | 213                | 27               | 9.0                 | 91.9%           |
| Y                     | TD: | 113              | -36.2% | \$84,472,517     | -38.2% | \$747,544        | -3.1%  | \$600,000       | -11.1% | \$354          | -5.4% | 116 | 258             | 181                | 79               |                     | 91.2%           |
| Townhouse             |     | -                | 0.0%   | -                | 0.0%   | -                | 0.0%   | -               | 0.0%   | -              | 0.0%  | -   | -               | 4                  | -                | -                   | 0.0%            |
| Y                     | TD: | -                | 0.0%   | -                | 0.0%   | -                | 0.0%   | -               | 0.0%   | -              | 0.0%  | -   | 1               | 3                  | -                |                     | 0.0%            |
| Condominium           |     | -                | 0.0%   | -                | 0.0%   | -                | 0.0%   | -               | 0.0%   | -              | 0.0%  | -   | -               | -                  | -                | -                   | 0.0%            |
| Y                     | TD: | -                | 0.0%   | -                | 0.0%   | -                | 0.0%   | -               | 0.0%   | -              | 0.0%  | -   | -               | -                  | -                |                     | 0.0%            |
| New Construction      |     |                  |        |                  |        |                  |        |                 |        |                |       |     |                 |                    |                  |                     |                 |
| Residential (SF/COND/ | TH) | 4                | -20.0% | \$2,295,000      | -10.1% | \$573,750        | 12.4%  | \$492,500       | -1.9%  | \$271          | 7.0%  | 188 | 4               | 25                 | 9                | 4.6                 | 97.0%           |
| Y                     | TD: | 24               | -31.4% | \$14,077,190     | -23.0% | \$586,550        | 12.2%  | \$529,950       | 14.3%  | \$281          | 9.3%  | 106 | 35              | 31                 | 21               |                     | 97.6%           |
| Single Family         |     | 4                | -20.0% | \$2,295,000      | -10.1% | \$573,750        | 12.4%  | \$492,500       | -1.9%  | \$271          | 7.0%  | 188 | 4               | 25                 | 9                | 4.6                 | 97.0%           |
| Y                     | TD: | 24               | -31.4% | \$14,077,190     | -23.0% | \$586,550        | 12.2%  | \$529,950       | 14.3%  | \$281          | 9.3%  | 106 | 35              | 31                 | 21               |                     | 97.6%           |
| Townhouse             |     | -                | 0.0%   | -                | 0.0%   | -                | 0.0%   | -               | 0.0%   | -              | 0.0%  | -   | -               | -                  | -                | -                   | 0.0%            |
| Y                     | TD: | -                | 0.0%   | -                | 0.0%   | -                | 0.0%   | -               | 0.0%   | -              | 0.0%  | -   | -               | -                  | -                |                     | 0.0%            |
| Condominium           |     | -                | 0.0%   | -                | 0.0%   | -                | 0.0%   | -               | 0.0%   | -              | 0.0%  | -   | -               | -                  | -                | -                   | 0.0%            |
| Y                     | TD: | -                | 0.0%   | -                | 0.0%   | -                | 0.0%   | -               | 0.0%   | -              | 0.0%  | -   | -               | -                  | -                |                     | 0.0%            |

\* US Census Zip Code Tabulation Area

\* US Census Zip Code Tabulation Area

Up 11% or more