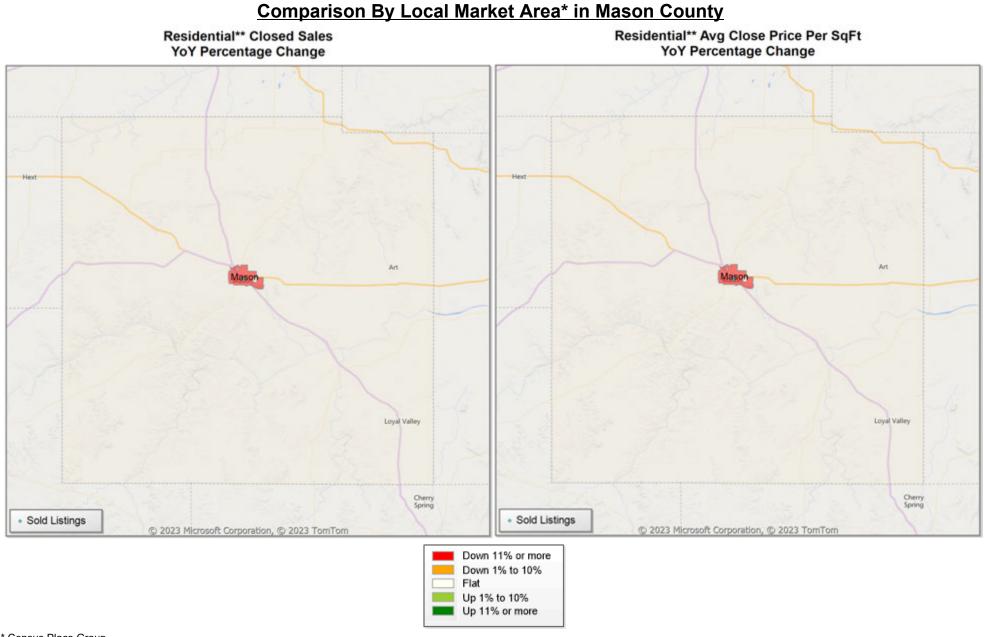

Market Analysis By County: Mason County

| Property Type       |             | Closed<br>Sales* | 3 | YoY%   | Dollar<br>Volume | YoY%   | Average<br>Price | YoY%   | Median<br>Price | YoY%   | Price/<br>Sqft | YoY%   | DOM | New<br>Listings | Active<br>Listings | Pending<br>Sales | Months<br>Inventory | Close<br>To OLP |
|---------------------|-------------|------------------|---|--------|------------------|--------|------------------|--------|-----------------|--------|----------------|--------|-----|-----------------|--------------------|------------------|---------------------|-----------------|
| All(New and Exist   | <u>ing)</u> |                  |   |        |                  |        |                  |        |                 |        |                |        |     |                 |                    |                  |                     |                 |
| Residential (SF/COM | ND/TH)      | 1                | 1 | -50.0% | \$140,000        | -77.4% | \$140,000        | -54.9% | \$140,000       | -54.9% | \$156          | -15.8% | 10  | 9               | 37                 | 4                | 17.1                | 96.6%           |
|                     | YTD:        | 9                | 9 | -62.5% | \$1,974,250      | -72.4% | \$219,361        | -26.5% | \$200,000       | -25.9% | \$170          | -23.6% | 110 | 44              | 32                 | 11               |                     | 86.8%           |
| Single Family       |             | 1                | 1 | -50.0% | \$140,000        | -77.4% | \$140,000        | -54.9% | \$140,000       | -54.9% | \$156          | -15.8% | 10  | 9               | 37                 | 4                | 17.1                | 96.6%           |
|                     | YTD:        | 9                | 9 | -62.5% | \$1,974,250      | -72.4% | \$219,361        | -26.5% | \$200,000       | -25.9% | \$170          | -23.6% | 110 | 44              | 32                 | 11               |                     | 86.8%           |
| Townhouse           |             | -                | - | 0.0%   | -                | 0.0%   | -                | 0.0%   | -               | 0.0%   | -              | 0.0%   | -   | -               | -                  | -                | -                   | 0.0%            |
|                     | YTD:        | -                | - | 0.0%   | -                | 0.0%   | -                | 0.0%   | -               | 0.0%   | -              | 0.0%   | -   | -               | -                  | -                |                     | 0.0%            |
| Condominium         |             | -                | - | 0.0%   | -                | 0.0%   | -                | 0.0%   | -               | 0.0%   | -              | 0.0%   | -   | -               | -                  | -                | -                   | 0.0%            |
|                     | YTD:        | -                | - | 0.0%   | -                | 0.0%   | -                | 0.0%   | -               | 0.0%   | -              | 0.0%   | -   | -               | -                  | -                |                     | 0.0%            |
| Existing Home       |             |                  |   |        |                  |        |                  |        |                 |        |                |        |     |                 |                    |                  |                     |                 |
| Residential (SF/COM | ND/TH)      | 1                | 1 | -50.0% | \$140,000        | -77.4% | \$140,000        | -54.9% | \$140,000       | -54.9% | \$156          | -15.8% | 10  | 8               | 36                 | 4                | 18.8                | 96.6%           |
|                     | YTD:        | g                | ) | -62.5% | \$1,974,250      | -72.4% | \$219,361        | -26.5% | \$200,000       | -25.9% | \$170          | -23.6% | 110 | 43              | 32                 | 11               |                     | 86.8%           |
| Single Family       |             | 1                | 1 | -50.0% | \$140,000        | -77.4% | \$140,000        | -54.9% | \$140,000       | -54.9% | \$156          | -15.8% | 10  | 8               | 36                 | 4                | 18.8                | 96.6%           |
|                     | YTD:        | 9                | ) | -62.5% | \$1,974,250      | -72.4% | \$219,361        | -26.5% | \$200,000       | -25.9% | \$170          | -23.6% | 110 | 43              | 32                 | 11               |                     | 86.8%           |
| Townhouse           |             | -                | - | 0.0%   | -                | 0.0%   | -                | 0.0%   | -               | 0.0%   | -              | 0.0%   | -   | -               | -                  | -                | -                   | 0.0%            |
|                     | YTD:        | -                | - | 0.0%   | -                | 0.0%   | -                | 0.0%   | -               | 0.0%   | -              | 0.0%   | -   | -               | -                  | -                |                     | 0.0%            |
| Condominium         |             | -                | - | 0.0%   | -                | 0.0%   | -                | 0.0%   | -               | 0.0%   | -              | 0.0%   | -   | -               | -                  | -                | -                   | 0.0%            |
|                     | YTD:        | -                | - | 0.0%   | -                | 0.0%   | -                | 0.0%   | -               | 0.0%   | -              | 0.0%   | -   | -               | -                  | -                |                     | 0.0%            |
| New Construction    |             |                  |   |        |                  |        |                  |        |                 |        |                |        |     |                 |                    |                  |                     |                 |
| Residential (SF/COM | ND/TH)      | -                | - | 0.0%   | -                | 0.0%   | -                | 0.0%   | -               | 0.0%   | -              | 0.0%   | -   | 1               | 1                  | -                | 4.0                 | 0.0%            |
|                     | YTD:        | -                | - | 0.0%   | -                | 0.0%   | -                | 0.0%   | -               | 0.0%   | -              | 0.0%   | -   | 1               | 1                  | -                |                     | 0.0%            |
| Single Family       |             | -                | - | 0.0%   | -                | 0.0%   | -                | 0.0%   | -               | 0.0%   | -              | 0.0%   | -   | 1               | 1                  | -                | 4.0                 | 0.0%            |
|                     | YTD:        | -                | - | 0.0%   | -                | 0.0%   | -                | 0.0%   | -               | 0.0%   | -              | 0.0%   | -   | 1               | 1                  | -                |                     | 0.0%            |
| Townhouse           |             | -                | - | 0.0%   | -                | 0.0%   | -                | 0.0%   | -               | 0.0%   | -              | 0.0%   | -   | -               | -                  | -                | -                   | 0.0%            |
|                     | YTD:        | -                | - | 0.0%   | -                | 0.0%   | -                | 0.0%   | -               | 0.0%   | -              | 0.0%   | -   | -               | -                  | -                |                     | 0.0%            |
| Condominium         |             | -                | - | 0.0%   | -                | 0.0%   | -                | 0.0%   | -               | 0.0%   | -              | 0.0%   | -   | -               | -                  | -                | -                   | 0.0%            |
|                     | YTD:        | -                | - | 0.0%   | -                | 0.0%   | -                | 0.0%   | -               | 0.0%   | -              | 0.0%   | -   | -               | -                  | -                |                     | 0.0%            |