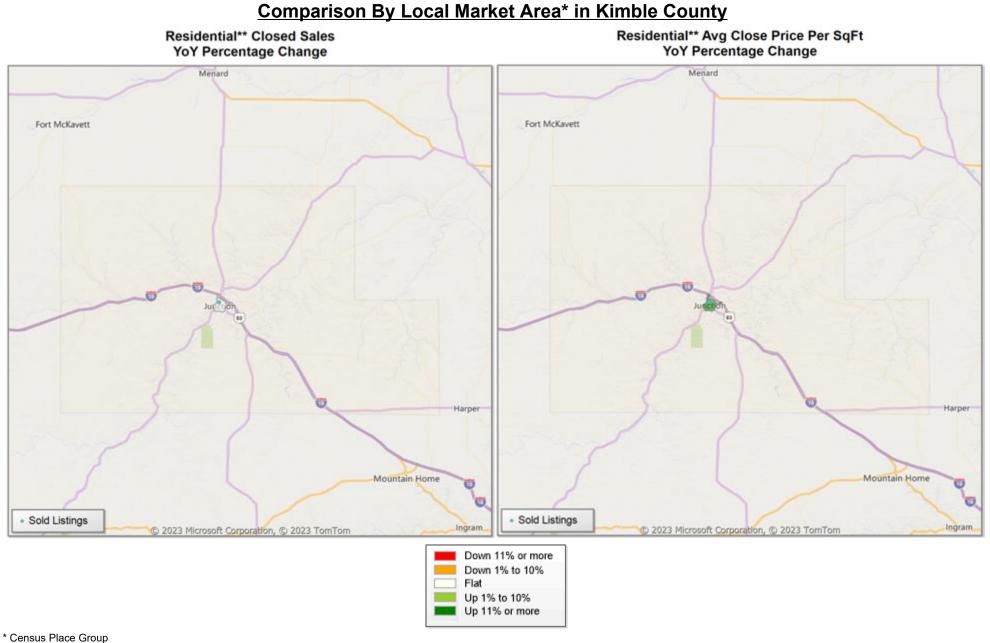

Market Analysis By County: Kimble County

| Property Type       |        | Closed<br>Sales* | Ŋ | YoY%   | Dollar<br>Volume | YoY%   | Average<br>Price | YoY%   | Median<br>Price | YoY%   | Price/<br>Sqft | YoY%   | DOM | New<br>Listings | Active<br>Listings | Pending<br>Sales | Months<br>Inventory | Close<br>To OLP |
|---------------------|--------|------------------|---|--------|------------------|--------|------------------|--------|-----------------|--------|----------------|--------|-----|-----------------|--------------------|------------------|---------------------|-----------------|
| All(New and Existin | ng)    |                  |   |        |                  |        |                  |        |                 |        |                |        |     |                 |                    |                  |                     |                 |
| Residential (SF/CON | ID/TH) |                  | 1 | 0.0%   | \$150,000        | 30.4%  | \$150,000        | 30.4%  | \$150,000       | 30.4%  | \$124          | 31.3%  | 16  | 2               | 8                  | -                | 8.7                 | 75.0%           |
|                     | YTD:   | 2                | 4 | 0.0%   | \$1,336,325      | -16.7% | \$334,081        | -16.7% | \$183,163       | -34.6% | \$211          | 2.1%   | 31  | 12              | 7                  | 5                |                     | 78.4%           |
| Single Family       |        |                  | 1 | 0.0%   | \$150,000        | 30.4%  | \$150,000        | 30.4%  | \$150,000       | 30.4%  | \$124          | 31.3%  | 16  | 2               | 8                  | -                | 8.7                 | 75.0%           |
|                     | YTD:   | 2                | 4 | 0.0%   | \$1,336,325      | -16.7% | \$334,081        | -16.7% | \$183,163       | -34.6% | \$211          | 2.1%   | 31  | 12              | 7                  | 5                |                     | 78.4%           |
| Townhouse           |        |                  | - | 0.0%   | -                | 0.0%   | -                | 0.0%   | -               | 0.0%   | -              | 0.0%   | -   | -               | -                  | -                | -                   | 0.0%            |
|                     | YTD:   |                  | - | 0.0%   | -                | 0.0%   | -                | 0.0%   | -               | 0.0%   | -              | 0.0%   | -   | -               | -                  | -                |                     | 0.0%            |
| Condominium         |        |                  | - | 0.0%   | -                | 0.0%   | -                | 0.0%   | -               | 0.0%   | -              | 0.0%   | -   | -               | -                  | -                | -                   | 0.0%            |
|                     | YTD:   |                  | - | 0.0%   | -                | 0.0%   | -                | 0.0%   | -               | 0.0%   | -              | 0.0%   | -   | -               | -                  | -                |                     | 0.0%            |
| Existing Home       |        |                  |   |        |                  |        |                  |        |                 |        |                |        |     |                 |                    |                  |                     |                 |
| Residential (SF/CON | ID/TH) |                  | 1 | 0.0%   | \$150,000        | 30.4%  | \$150,000        | 30.4%  | \$150,000       | 30.4%  | \$124          | 31.3%  | 16  | 1               | 7                  | -                | 9.3                 | 75.0%           |
|                     | YTD:   | 3                | 3 | -25.0% | \$436,325        | -72.8% | \$145,442        | -63.8% | \$150,000       | -46.4% | \$104          | -49.8% | 10  | 11              | 7                  | 4                |                     | 75.0%           |
| Single Family       |        |                  | 1 | 0.0%   | \$150,000        | 30.4%  | \$150,000        | 30.4%  | \$150,000       | 30.4%  | \$124          | 31.3%  | 16  | 1               | 7                  | -                | 9.3                 | 75.0%           |
|                     | YTD:   | 3                | 3 | -25.0% | \$436,325        | -72.8% | \$145,442        | -63.8% | \$150,000       | -46.4% | \$104          | -49.8% | 10  | 11              | 7                  | 4                |                     | 75.0%           |
| Townhouse           |        |                  | - | 0.0%   | -                | 0.0%   | -                | 0.0%   | -               | 0.0%   | -              | 0.0%   | -   | -               | -                  | -                | -                   | 0.0%            |
|                     | YTD:   |                  | - | 0.0%   | -                | 0.0%   | -                | 0.0%   | -               | 0.0%   | -              | 0.0%   | -   | -               | -                  | -                |                     | 0.0%            |
| Condominium         |        |                  | - | 0.0%   | -                | 0.0%   | -                | 0.0%   | -               | 0.0%   | -              | 0.0%   | -   | -               | -                  | -                | -                   | 0.0%            |
|                     | YTD:   |                  | - | 0.0%   | -                | 0.0%   | -                | 0.0%   | -               | 0.0%   | -              | 0.0%   | -   | -               | -                  | -                |                     | 0.0%            |
| New Construction    |        |                  |   |        |                  |        |                  |        |                 |        |                |        |     |                 |                    |                  |                     |                 |
| Residential (SF/CON | ID/TH) |                  | - | 0.0%   | -                | 0.0%   | -                | 0.0%   | -               | 0.0%   | -              | 0.0%   | -   | 1               | 1                  | -                | 6.0                 | 0.0%            |
|                     | YTD:   |                  | 1 | 100.0% | \$900,000        | 100.0% | \$900,000        | 100.0% | \$900,000       | 100.0% | \$533          | 100.0% | 94  | 1               | 1                  | 1                |                     | 81.8%           |
| Single Family       |        |                  | - | 0.0%   | -                | 0.0%   | -                | 0.0%   | -               | 0.0%   | -              | 0.0%   | -   | 1               | 1                  | -                | 6.0                 | 0.0%            |
|                     | YTD:   |                  | 1 | 100.0% | \$900,000        | 100.0% | \$900,000        | 100.0% | \$900,000       | 100.0% | \$533          | 100.0% | 94  | 1               | 1                  | 1                |                     | 81.8%           |
| Townhouse           |        |                  | - | 0.0%   | -                | 0.0%   | -                | 0.0%   | -               | 0.0%   | -              | 0.0%   | -   | -               | -                  | -                | -                   | 0.0%            |
|                     | YTD:   |                  | - | 0.0%   | -                | 0.0%   | -                | 0.0%   | -               | 0.0%   | -              | 0.0%   | -   | -               | -                  | -                |                     | 0.0%            |
| Condominium         |        |                  | - | 0.0%   | -                | 0.0%   | -                | 0.0%   | -               | 0.0%   | -              | 0.0%   | -   | -               | -                  | -                | -                   | 0.0%            |
|                     | YTD:   |                  | - | 0.0%   | -                | 0.0%   | -                | 0.0%   | -               | 0.0%   | -              | 0.0%   | -   | -               | -                  | -                |                     | 0.0%            |

\* Local Market Area Code: 91; Type: Census Place Group \*\* Closed Sale counts for most recent 3 months are Preliminary.