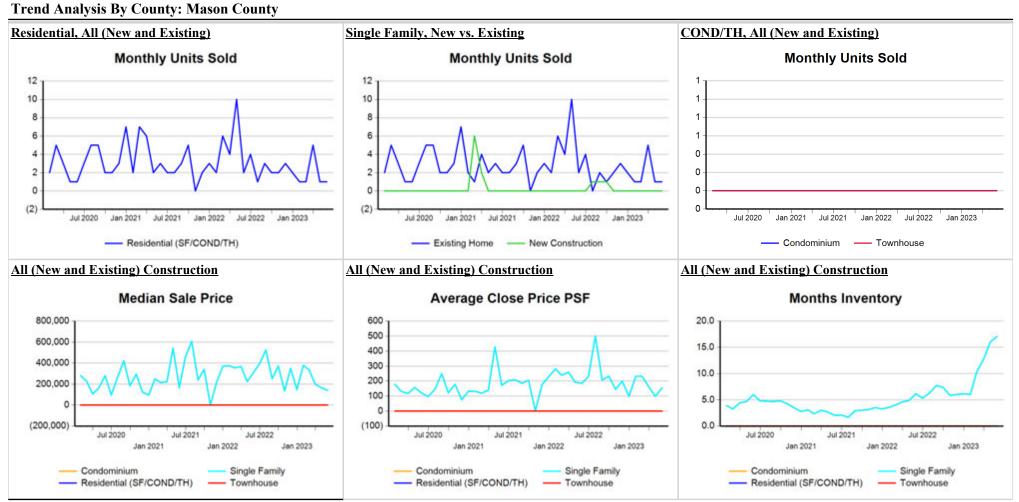

Market Analysis By County: Mason County

| Property Type       |             | Closed<br>Sales* | 3 | YoY%   | Dollar<br>Volume | YoY%   | Average<br>Price | YoY%   | Median<br>Price | YoY%   | Price/<br>Sqft | YoY%   | DOM | New<br>Listings | Active<br>Listings | Pending<br>Sales | Months<br>Inventory | Close<br>To OLP |
|---------------------|-------------|------------------|---|--------|------------------|--------|------------------|--------|-----------------|--------|----------------|--------|-----|-----------------|--------------------|------------------|---------------------|-----------------|
| All(New and Exist   | <u>ing)</u> |                  |   |        |                  |        |                  |        |                 |        |                |        |     |                 |                    |                  |                     |                 |
| Residential (SF/COM | ND/TH)      | 1                | 1 | -50.0% | \$140,000        | -77.4% | \$140,000        | -54.9% | \$140,000       | -54.9% | \$156          | -15.8% | 10  | 9               | 37                 | 4                | 17.1                | 96.6%           |
|                     | YTD:        | 9                | 9 | -62.5% | \$1,974,250      | -72.4% | \$219,361        | -26.5% | \$200,000       | -25.9% | \$170          | -23.6% | 110 | 44              | 32                 | 11               |                     | 86.8%           |
| Single Family       |             | 1                | 1 | -50.0% | \$140,000        | -77.4% | \$140,000        | -54.9% | \$140,000       | -54.9% | \$156          | -15.8% | 10  | 9               | 37                 | 4                | 17.1                | 96.6%           |
|                     | YTD:        | 9                | 9 | -62.5% | \$1,974,250      | -72.4% | \$219,361        | -26.5% | \$200,000       | -25.9% | \$170          | -23.6% | 110 | 44              | 32                 | 11               |                     | 86.8%           |
| Townhouse           |             | -                | - | 0.0%   | -                | 0.0%   | -                | 0.0%   | -               | 0.0%   | -              | 0.0%   | -   | -               | -                  | -                | -                   | 0.0%            |
|                     | YTD:        | -                | - | 0.0%   | -                | 0.0%   | -                | 0.0%   | -               | 0.0%   | -              | 0.0%   | -   | -               | -                  | -                |                     | 0.0%            |
| Condominium         |             | -                | - | 0.0%   | -                | 0.0%   | -                | 0.0%   | -               | 0.0%   | -              | 0.0%   | -   | -               | -                  | -                | -                   | 0.0%            |
|                     | YTD:        | -                | - | 0.0%   | -                | 0.0%   | -                | 0.0%   | -               | 0.0%   | -              | 0.0%   | -   | -               | -                  | -                |                     | 0.0%            |
| Existing Home       |             |                  |   |        |                  |        |                  |        |                 |        |                |        |     |                 |                    |                  |                     |                 |
| Residential (SF/COM | ND/TH)      | 1                | 1 | -50.0% | \$140,000        | -77.4% | \$140,000        | -54.9% | \$140,000       | -54.9% | \$156          | -15.8% | 10  | 8               | 36                 | 4                | 18.8                | 96.6%           |
|                     | YTD:        | g                | ) | -62.5% | \$1,974,250      | -72.4% | \$219,361        | -26.5% | \$200,000       | -25.9% | \$170          | -23.6% | 110 | 43              | 32                 | 11               |                     | 86.8%           |
| Single Family       |             | 1                | 1 | -50.0% | \$140,000        | -77.4% | \$140,000        | -54.9% | \$140,000       | -54.9% | \$156          | -15.8% | 10  | 8               | 36                 | 4                | 18.8                | 96.6%           |
|                     | YTD:        | 9                | ) | -62.5% | \$1,974,250      | -72.4% | \$219,361        | -26.5% | \$200,000       | -25.9% | \$170          | -23.6% | 110 | 43              | 32                 | 11               |                     | 86.8%           |
| Townhouse           |             | -                | - | 0.0%   | -                | 0.0%   | -                | 0.0%   | -               | 0.0%   | -              | 0.0%   | -   | -               | -                  | -                | -                   | 0.0%            |
|                     | YTD:        | -                | - | 0.0%   | -                | 0.0%   | -                | 0.0%   | -               | 0.0%   | -              | 0.0%   | -   | -               | -                  | -                |                     | 0.0%            |
| Condominium         |             | -                | - | 0.0%   | -                | 0.0%   | -                | 0.0%   | -               | 0.0%   | -              | 0.0%   | -   | -               | -                  | -                | -                   | 0.0%            |
|                     | YTD:        | -                | - | 0.0%   | -                | 0.0%   | -                | 0.0%   | -               | 0.0%   | -              | 0.0%   | -   | -               | -                  | -                |                     | 0.0%            |
| New Construction    |             |                  |   |        |                  |        |                  |        |                 |        |                |        |     |                 |                    |                  |                     |                 |
| Residential (SF/COM | ND/TH)      | -                | - | 0.0%   | -                | 0.0%   | -                | 0.0%   | -               | 0.0%   | -              | 0.0%   | -   | 1               | 1                  | -                | 4.0                 | 0.0%            |
|                     | YTD:        | -                | - | 0.0%   | -                | 0.0%   | -                | 0.0%   | -               | 0.0%   | -              | 0.0%   | -   | 1               | 1                  | -                |                     | 0.0%            |
| Single Family       |             | -                | - | 0.0%   | -                | 0.0%   | -                | 0.0%   | -               | 0.0%   | -              | 0.0%   | -   | 1               | 1                  | -                | 4.0                 | 0.0%            |
|                     | YTD:        | -                | - | 0.0%   | -                | 0.0%   | -                | 0.0%   | -               | 0.0%   | -              | 0.0%   | -   | 1               | 1                  | -                |                     | 0.0%            |
| Townhouse           |             | -                | - | 0.0%   | -                | 0.0%   | -                | 0.0%   | -               | 0.0%   | -              | 0.0%   | -   | -               | -                  | -                | -                   | 0.0%            |
|                     | YTD:        | -                | - | 0.0%   | -                | 0.0%   | -                | 0.0%   | -               | 0.0%   | -              | 0.0%   | -   | -               | -                  | -                |                     | 0.0%            |
| Condominium         |             | -                | - | 0.0%   | -                | 0.0%   | -                | 0.0%   | -               | 0.0%   | -              | 0.0%   | -   | -               | -                  | -                | -                   | 0.0%            |
|                     | YTD:        | -                | - | 0.0%   | -                | 0.0%   | -                | 0.0%   | -               | 0.0%   | -              | 0.0%   | -   | -               | -                  | -                |                     | 0.0%            |