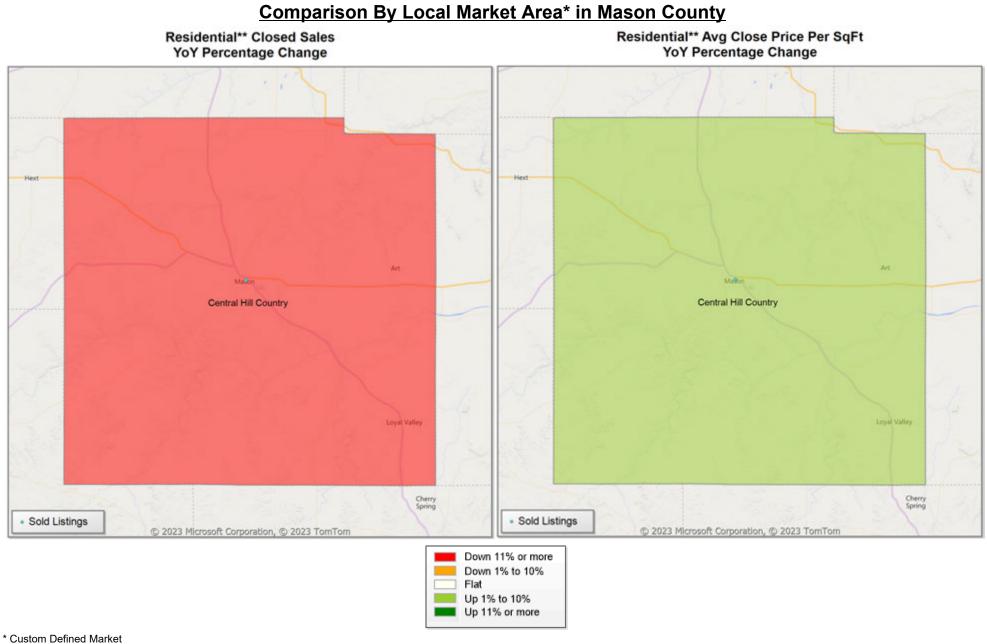

## Market Analysis By Local Market Area\*: Central Hill Country

| Property Type          |    | Closed<br>Sales** | YoY%   | Dollar<br>Volume | YoY%   | Average<br>Price | YoY%   | Median<br>Price | YoY%   | Price/<br>Sqft | YoY%  | DOM | New<br>Listings | Active<br>Listings | Pending<br>Sales | Months<br>Inventory | Close<br>To OLP |
|------------------------|----|-------------------|--------|------------------|--------|------------------|--------|-----------------|--------|----------------|-------|-----|-----------------|--------------------|------------------|---------------------|-----------------|
| All(New and Existing)  |    |                   |        |                  |        |                  |        |                 |        |                |       |     |                 |                    |                  |                     |                 |
| Residential (SF/COND/T | H) | 44                | -37.1% | \$30,337,221     | -44.5% | \$689,482        | -11.8% | \$482,000       | -13.9% | \$374          | 7.2%  | 102 | 139             | 463                | 66               | 9.9                 | 92.7%           |
| YI                     | D: | 218               | -40.4% | \$135,901,693    | -40.9% | \$623,402        | -0.9%  | \$501,000       | -1.8%  | \$308          | -2.7% | 99  | 543             | 413                | 193              |                     | 92.7%           |
| Single Family          |    | 44                | -37.1% | \$30,337,221     | -44.5% | \$689,482        | -11.8% | \$482,000       | -13.9% | \$374          | 7.2%  | 102 | 139             | 459                | 66               | 9.8                 | 92.7%           |
| YT                     | D: | 218               | -40.4% | \$135,901,693    | -40.9% | \$623,402        | -0.9%  | \$501,000       | -1.8%  | \$308          | -2.7% | 99  | 542             | 409                | 193              |                     | 92.7%           |
| Townhouse              |    | -                 | 0.0%   | -                | 0.0%   | -                | 0.0%   | -               | 0.0%   | -              | 0.0%  | -   | -               | 4                  | -                | -                   | 0.0%            |
| YT                     | D: | -                 | 0.0%   | -                | 0.0%   | -                | 0.0%   | -               | 0.0%   | -              | 0.0%  | -   | 1               | 3                  | -                |                     | 0.0%            |
| Condominium            |    | -                 | 0.0%   | -                | 0.0%   | -                | 0.0%   | -               | 0.0%   | -              | 0.0%  | -   | -               | -                  | -                | -                   | 0.0%            |
| YT                     | D: | -                 | 0.0%   | -                | 0.0%   | -                | 0.0%   | -               | 0.0%   | -              | 0.0%  | -   | -               | -                  | -                |                     | 0.0%            |
| Existing Home          |    |                   |        |                  |        |                  |        |                 |        |                |       |     |                 |                    |                  |                     |                 |
| Residential (SF/COND/T | H) | 34                | -38.2% | \$25,088,559     | -47.2% | \$737,899        | -14.6% | \$515,000       | -23.9% | \$407          | 7.6%  | 97  | 95              | 337                | 47               | 9.8                 | 91.6%           |
| YT                     | D: | 162               | -42.8% | \$106,592,036    | -44.4% | \$657,976        | -2.9%  | \$516,000       | -9.3%  | \$324          | -4.6% | 103 | 398             | 299                | 134              |                     | 91.2%           |
| Single Family          |    | 34                | -38.2% | \$25,088,559     | -47.2% | \$737,899        | -14.6% | \$515,000       | -23.9% | \$407          | 7.6%  | 97  | 95              | 333                | 47               | 9.7                 | 91.6%           |
| YT                     | D: | 162               | -42.8% | \$106,592,036    | -44.4% | \$657,976        | -2.9%  | \$516,000       | -9.3%  | \$324          | -4.6% | 103 | 397             | 295                | 134              |                     | 91.2%           |
| Townhouse              |    | -                 | 0.0%   | -                | 0.0%   | -                | 0.0%   | -               | 0.0%   | -              | 0.0%  | -   | -               | 4                  | -                | -                   | 0.0%            |
| YI                     | D: | -                 | 0.0%   | -                | 0.0%   | -                | 0.0%   | -               | 0.0%   | -              | 0.0%  | -   | 1               | 3                  | -                |                     | 0.0%            |
| Condominium            |    | -                 | 0.0%   | -                | 0.0%   | -                | 0.0%   | -               | 0.0%   | -              | 0.0%  | -   | -               | -                  | -                | -                   | 0.0%            |
| YI                     | D: | -                 | 0.0%   | -                | 0.0%   | -                | 0.0%   | -               | 0.0%   | -              | 0.0%  | -   | -               | -                  | -                |                     | 0.0%            |
| New Construction       |    |                   |        |                  |        |                  |        |                 |        |                |       |     |                 |                    |                  |                     |                 |
| Residential (SF/COND/T | H) | 10                | -33.3% | \$5,173,348      | -28.0% | \$517,335        | 8.0%   | \$460,000       | -3.2%  | \$256          | 4.4%  | 119 | 44              | 126                | 19               | 9.9                 | 96.4%           |
| YT                     | D: | 56                | -32.5% | \$29,313,429     | -23.4% | \$523,454        | 13.5%  | \$470,000       | 7.8%   | \$264          | 10.3% | 86  | 145             | 114                | 59               |                     | 96.9%           |
| Single Family          |    | 10                | -33.3% | \$5,173,348      | -28.0% | \$517,335        | 8.0%   | \$460,000       | -3.2%  | \$256          | 4.4%  | 119 | 44              | 126                | 19               | 9.9                 | 96.4%           |
| YT                     | D: | 56                | -32.5% | \$29,313,429     | -23.4% | \$523,454        | 13.5%  | \$470,000       | 7.8%   | \$264          | 10.3% | 86  | 145             | 114                | 59               |                     | 96.9%           |
| Townhouse              |    | -                 | 0.0%   | -                | 0.0%   | -                | 0.0%   | -               | 0.0%   | -              | 0.0%  | -   | -               | -                  | -                | -                   | 0.0%            |
| YT                     | D: | -                 | 0.0%   | -                | 0.0%   | -                | 0.0%   | -               | 0.0%   | -              | 0.0%  | -   | -               | -                  | -                |                     | 0.0%            |
| Condominium            |    | -                 | 0.0%   | -                | 0.0%   | -                | 0.0%   | -               | 0.0%   | -              | 0.0%  | -   | -               | -                  | -                | -                   | 0.0%            |
| YT                     | D: | -                 | 0.0%   | -                | 0.0%   | -                | 0.0%   | -               | 0.0%   | -              | 0.0%  | -   | -               | -                  | -                |                     | 0.0%            |

\* Local Market Area Code: CHC; Type: Custom Defined Market \*\* Closed Sale counts for most recent 3 months are Preliminary.