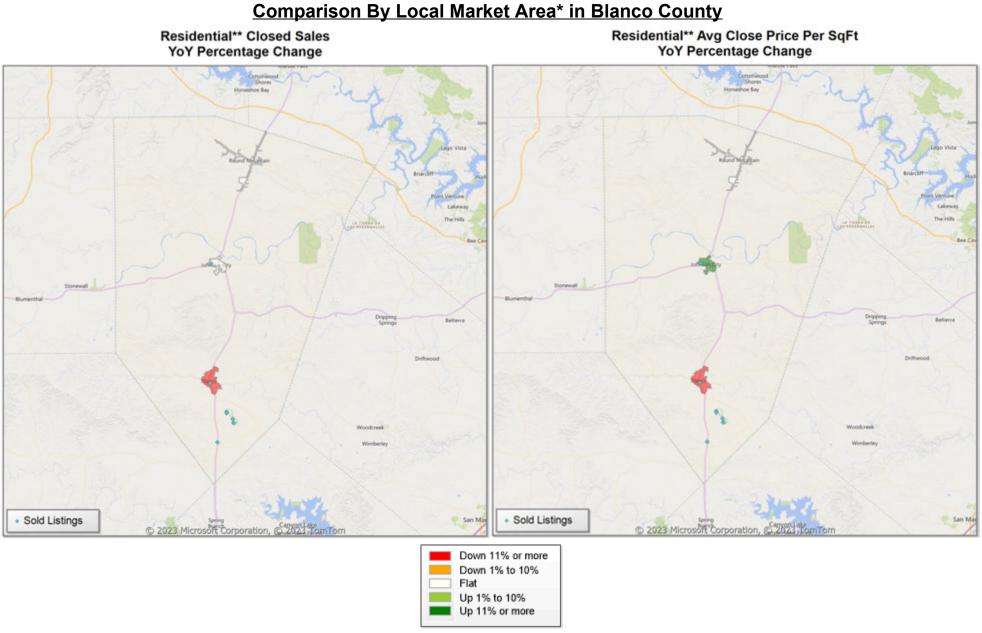

### Market Analysis By Local Market Area\*: Blanco

| Property Type        |           | Closed<br>Sales** |   | YoY%   | Dollar<br>Volume | YoY%   | Average<br>Price | YoY%   | Median<br>Price | YoY%   | Price/<br>Sqft | YoY%   | DOM | New<br>Listings | Active<br>Listings | Pending<br>Sales | Months<br>Inventory | Close<br>To OLP |
|----------------------|-----------|-------------------|---|--------|------------------|--------|------------------|--------|-----------------|--------|----------------|--------|-----|-----------------|--------------------|------------------|---------------------|-----------------|
| All(New and Existing | <u>y)</u> |                   |   |        |                  |        |                  |        |                 |        |                |        |     |                 |                    |                  |                     |                 |
| Residential (SF/COND | /TH)      |                   | 1 | -80.0% | \$375,000        | -86.4% | \$375,000        | -32.1% | \$375,000       | 7.1%   | \$244          | -32.3% | 85  | 2               | 8                  | 5                | 4.0                 | 90.4%           |
| Y                    | YTD:      |                   | 7 | -50.0% | \$2,655,000      | -53.9% | \$379,286        | -7.8%  | \$395,000       | 19.9%  | \$238          | -13.6% | 93  | 22              | 13                 | 10               |                     | 94.6%           |
| Single Family        |           |                   | 1 | -80.0% | \$375,000        | -86.4% | \$375,000        | -32.1% | \$375,000       | 7.1%   | \$244          | -32.3% | 85  | 2               | 8                  | 5                | 4.2                 | 90.4%           |
| Y                    | YTD:      |                   | 7 | -50.0% | \$2,655,000      | -53.9% | \$379,286        | -7.8%  | \$395,000       | 19.9%  | \$238          | -13.6% | 93  | 22              | 13                 | 10               |                     | 94.6%           |
| Townhouse            |           |                   | - | 0.0%   | -                | 0.0%   | -                | 0.0%   | -               | 0.0%   | -              | 0.0%   | -   | -               | -                  | -                | -                   | 0.0%            |
| Y                    | YTD:      |                   | - | 0.0%   | -                | 0.0%   | -                | 0.0%   | -               | 0.0%   | -              | 0.0%   | -   | -               | -                  | -                |                     | 0.0%            |
| Condominium          |           |                   | - | 0.0%   | -                | 0.0%   | -                | 0.0%   | -               | 0.0%   | -              | 0.0%   | -   | -               | -                  | -                | -                   | 0.0%            |
| Y                    | YTD:      |                   | - | 0.0%   | -                | 0.0%   | -                | 0.0%   | -               | 0.0%   | -              | 0.0%   | -   | -               | -                  | -                |                     | 0.0%            |
| Existing Home        |           |                   |   |        |                  |        |                  |        |                 |        |                |        |     |                 |                    |                  |                     |                 |
| Residential (SF/COND | )/TH)     |                   | 1 | -80.0% | \$375,000        | -86.4% | \$375,000        | -32.1% | \$375,000       | 7.1%   | \$244          | -32.3% | 85  | 2               | 8                  | 3                | 4.4                 | 90.4%           |
| Y                    | YTD:      | (                 | 6 | -57.1% | \$2,206,000      | -61.7% | \$367,667        | -10.6% | \$385,000       | 16.8%  | \$236          | -14.2% | 55  | 18              | 11                 | 7                |                     | 94.4%           |
| Single Family        |           |                   | 1 | -80.0% | \$375,000        | -86.4% | \$375,000        | -32.1% | \$375,000       | 7.1%   | \$244          | -32.3% | 85  | 2               | 8                  | 3                | 4.6                 | 90.4%           |
| Y                    | YTD:      | (                 | 6 | -57.1% | \$2,206,000      | -61.7% | \$367,667        | -10.6% | \$385,000       | 16.8%  | \$236          | -14.2% | 55  | 18              | 11                 | 7                |                     | 94.4%           |
| Townhouse            |           |                   | - | 0.0%   | -                | 0.0%   | -                | 0.0%   | -               | 0.0%   | -              | 0.0%   | -   | -               | -                  | -                | -                   | 0.0%            |
| Y                    | YTD:      |                   | - | 0.0%   | -                | 0.0%   | -                | 0.0%   | -               | 0.0%   | -              | 0.0%   | -   | -               | -                  | -                |                     | 0.0%            |
| Condominium          |           |                   | - | 0.0%   | -                | 0.0%   | -                | 0.0%   | -               | 0.0%   | -              | 0.0%   | -   | -               | -                  | -                | -                   | 0.0%            |
| Y                    | YTD:      |                   | - | 0.0%   | -                | 0.0%   | -                | 0.0%   | -               | 0.0%   | -              | 0.0%   | -   | -               | -                  | -                |                     | 0.0%            |
| New Construction     |           |                   |   |        |                  |        |                  |        |                 |        |                |        |     |                 |                    |                  |                     |                 |
| Residential (SF/COND | /TH)      |                   | - | 0.0%   | -                | 0.0%   | -                | 0.0%   | -               | 0.0%   | -              | 0.0%   | -   | -               | -                  | 2                | -                   | 0.0%            |
| y                    | YTD:      |                   | 1 | 100.0% | \$449,000        | 100.0% | \$449,000        | 100.0% | \$449,000       | 100.0% | \$249          | 100.0% | 316 | 4               | 2                  | 3                |                     | 95.7%           |
| Single Family        |           |                   | - | 0.0%   | -                | 0.0%   | -                | 0.0%   | -               | 0.0%   | -              | 0.0%   | -   | -               | -                  | 2                | -                   | 0.0%            |
| y                    | YTD:      |                   | 1 | 100.0% | \$449,000        | 100.0% | \$449,000        | 100.0% | \$449,000       | 100.0% | \$249          | 100.0% | 316 | 4               | 2                  | 3                |                     | 95.7%           |
| Townhouse            |           |                   | - | 0.0%   | -                | 0.0%   | -                | 0.0%   | -               | 0.0%   | -              | 0.0%   | -   | -               | -                  | -                | -                   | 0.0%            |
| Y                    | YTD:      |                   | - | 0.0%   | -                | 0.0%   | -                | 0.0%   | -               | 0.0%   | -              | 0.0%   | -   | -               | -                  | -                |                     | 0.0%            |
| Condominium          |           |                   | - | 0.0%   | -                | 0.0%   | -                | 0.0%   | -               | 0.0%   | -              | 0.0%   | -   | -               | -                  | -                | -                   | 0.0%            |
| Y                    | YTD:      |                   | - | 0.0%   | -                | 0.0%   | -                | 0.0%   | -               | 0.0%   | -              | 0.0%   | -   | -               | -                  | -                |                     | 0.0%            |

\* Local Market Area Code: 91; Type: Census Place Group \*\* Closed Sale counts for most recent 3 months are Preliminary.