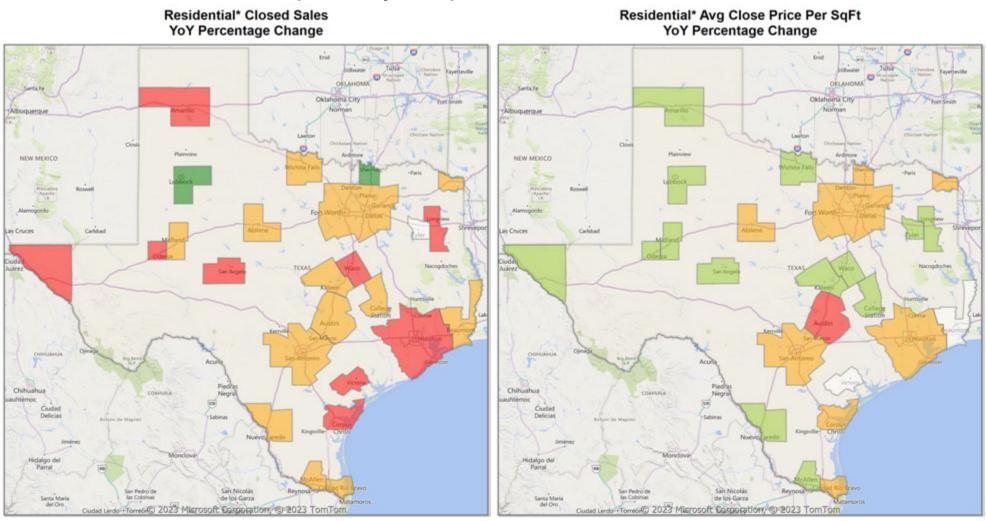

\* US Census Zip Code Tabulation Area

\* US Census Zip Code Tabulation Area

Up 11% or more