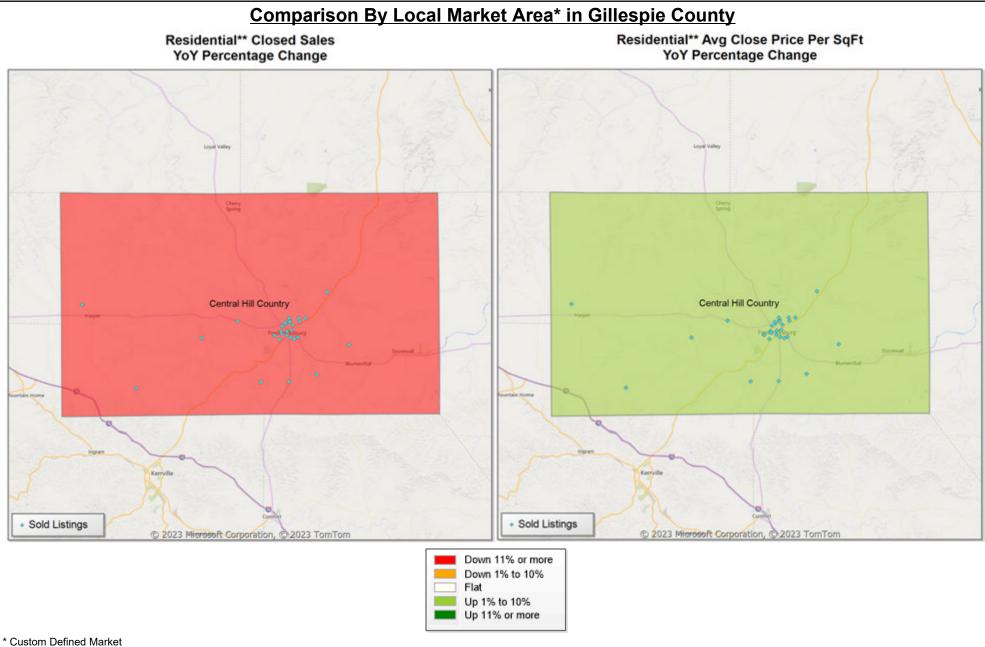

## Market Analysis By Local Market Area\*: Central Hill Country

| Property Type          |    | Closed<br>Sales** | YoY%   | Dollar<br>Volume | YoY%   | Average<br>Price | YoY%   | Median<br>Price | YoY%   | Price/<br>Sqft | YoY%  | DOM | New<br>Listings | Active<br>Listings | Pending<br>Sales | Months<br>Inventory | Close<br>To OLP |
|------------------------|----|-------------------|--------|------------------|--------|------------------|--------|-----------------|--------|----------------|-------|-----|-----------------|--------------------|------------------|---------------------|-----------------|
| All(New and Existing)  |    |                   |        |                  |        |                  |        |                 |        |                |       |     |                 |                    |                  |                     |                 |
| Residential (SF/COND/T | H) | 44                | -37.1% | \$30,337,221     | -44.5% | \$689,482        | -11.8% | \$482,000       | -13.9% | \$374          | 7.2%  | 102 | 139             | 463                | 66               | 9.9                 | 92.7%           |
| YI                     | D: | 218               | -40.4% | \$135,901,693    | -40.9% | \$623,402        | -0.9%  | \$501,000       | -1.8%  | \$308          | -2.7% | 99  | 543             | 413                | 193              |                     | 92.7%           |
| Single Family          |    | 44                | -37.1% | \$30,337,221     | -44.5% | \$689,482        | -11.8% | \$482,000       | -13.9% | \$374          | 7.2%  | 102 | 139             | 459                | 66               | 9.8                 | 92.7%           |
| YT                     | D: | 218               | -40.4% | \$135,901,693    | -40.9% | \$623,402        | -0.9%  | \$501,000       | -1.8%  | \$308          | -2.7% | 99  | 542             | 409                | 193              |                     | 92.7%           |
| Townhouse              |    | -                 | 0.0%   | -                | 0.0%   | -                | 0.0%   | -               | 0.0%   | -              | 0.0%  | -   | -               | 4                  | -                | -                   | 0.0%            |
| YT                     | D: | -                 | 0.0%   | -                | 0.0%   | -                | 0.0%   | -               | 0.0%   | -              | 0.0%  | -   | 1               | 3                  | -                |                     | 0.0%            |
| Condominium            |    | -                 | 0.0%   | -                | 0.0%   | -                | 0.0%   | -               | 0.0%   | -              | 0.0%  | -   | -               | -                  | -                | -                   | 0.0%            |
| YT                     | D: | -                 | 0.0%   | -                | 0.0%   | -                | 0.0%   | -               | 0.0%   | -              | 0.0%  | -   | -               | -                  | -                |                     | 0.0%            |
| Existing Home          |    |                   |        |                  |        |                  |        |                 |        |                |       |     |                 |                    |                  |                     |                 |
| Residential (SF/COND/T | H) | 34                | -38.2% | \$25,088,559     | -47.2% | \$737,899        | -14.6% | \$515,000       | -23.9% | \$407          | 7.6%  | 97  | 95              | 337                | 47               | 9.8                 | 91.6%           |
| YT                     | D: | 162               | -42.8% | \$106,592,036    | -44.4% | \$657,976        | -2.9%  | \$516,000       | -9.3%  | \$324          | -4.6% | 103 | 398             | 299                | 134              |                     | 91.2%           |
| Single Family          |    | 34                | -38.2% | \$25,088,559     | -47.2% | \$737,899        | -14.6% | \$515,000       | -23.9% | \$407          | 7.6%  | 97  | 95              | 333                | 47               | 9.7                 | 91.6%           |
| YT                     | D: | 162               | -42.8% | \$106,592,036    | -44.4% | \$657,976        | -2.9%  | \$516,000       | -9.3%  | \$324          | -4.6% | 103 | 397             | 295                | 134              |                     | 91.2%           |
| Townhouse              |    | -                 | 0.0%   | -                | 0.0%   | -                | 0.0%   | -               | 0.0%   | -              | 0.0%  | -   | -               | 4                  | -                | -                   | 0.0%            |
| YI                     | D: | -                 | 0.0%   | -                | 0.0%   | -                | 0.0%   | -               | 0.0%   | -              | 0.0%  | -   | 1               | 3                  | -                |                     | 0.0%            |
| Condominium            |    | -                 | 0.0%   | -                | 0.0%   | -                | 0.0%   | -               | 0.0%   | -              | 0.0%  | -   | -               | -                  | -                | -                   | 0.0%            |
| YI                     | D: | -                 | 0.0%   | -                | 0.0%   | -                | 0.0%   | -               | 0.0%   | -              | 0.0%  | -   | -               | -                  | -                |                     | 0.0%            |
| New Construction       |    |                   |        |                  |        |                  |        |                 |        |                |       |     |                 |                    |                  |                     |                 |
| Residential (SF/COND/T | H) | 10                | -33.3% | \$5,173,348      | -28.0% | \$517,335        | 8.0%   | \$460,000       | -3.2%  | \$256          | 4.4%  | 119 | 44              | 126                | 19               | 9.9                 | 96.4%           |
| YT                     | D: | 56                | -32.5% | \$29,313,429     | -23.4% | \$523,454        | 13.5%  | \$470,000       | 7.8%   | \$264          | 10.3% | 86  | 145             | 114                | 59               |                     | 96.9%           |
| Single Family          |    | 10                | -33.3% | \$5,173,348      | -28.0% | \$517,335        | 8.0%   | \$460,000       | -3.2%  | \$256          | 4.4%  | 119 | 44              | 126                | 19               | 9.9                 | 96.4%           |
| YT                     | D: | 56                | -32.5% | \$29,313,429     | -23.4% | \$523,454        | 13.5%  | \$470,000       | 7.8%   | \$264          | 10.3% | 86  | 145             | 114                | 59               |                     | 96.9%           |
| Townhouse              |    | -                 | 0.0%   | -                | 0.0%   | -                | 0.0%   | -               | 0.0%   | -              | 0.0%  | -   | -               | -                  | -                | -                   | 0.0%            |
| YT                     | D: | -                 | 0.0%   | -                | 0.0%   | -                | 0.0%   | -               | 0.0%   | -              | 0.0%  | -   | -               | -                  | -                |                     | 0.0%            |
| Condominium            |    | -                 | 0.0%   | -                | 0.0%   | -                | 0.0%   | -               | 0.0%   | -              | 0.0%  | -   | -               | -                  | -                | -                   | 0.0%            |
| YT                     | D: | -                 | 0.0%   | -                | 0.0%   | -                | 0.0%   | -               | 0.0%   | -              | 0.0%  | -   | -               | -                  | -                |                     | 0.0%            |

\* Local Market Area Code: CHC; Type: Custom Defined Market \*\* Closed Sale counts for most recent 3 months are Preliminary.