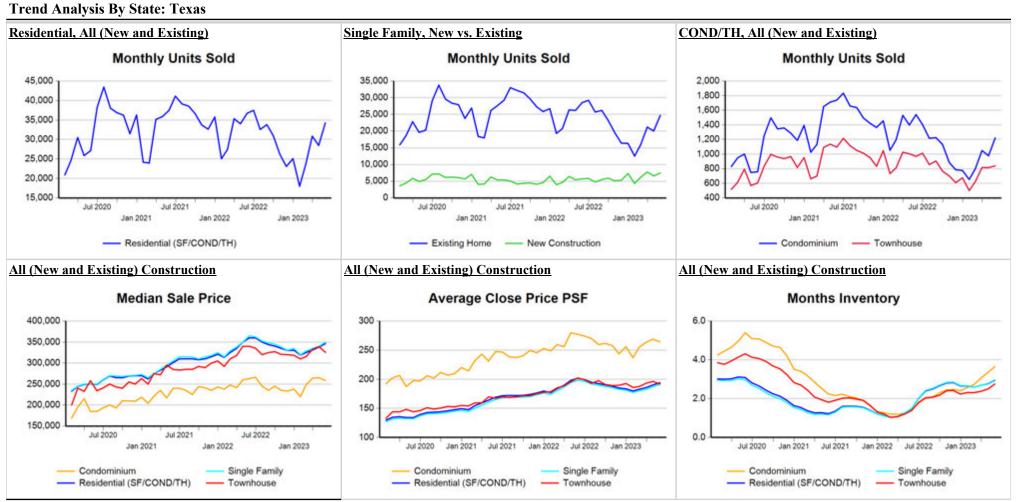

| Property Type            | Closed<br>Sales* | YoY%   | Dollar<br>Volume | YoY%   | Average<br>Price | YoY%   | Median<br>Price | YoY%  | Price/<br>Sqft | YoY%  | DOM | New<br>Listings | Active<br>Listings | Pending<br>Sales | Months<br>Inventory | Close<br>To OLF |
|--------------------------|------------------|--------|------------------|--------|------------------|--------|-----------------|-------|----------------|-------|-----|-----------------|--------------------|------------------|---------------------|-----------------|
| All(New and Existing)    |                  |        |                  |        |                  |        |                 |       |                |       |     |                 |                    |                  |                     |                 |
| Residential (SF/COND/TH) | 34,267           | -6.7%  | \$14,716,640,112 | -9.6%  | \$429,470        | -3.1%  | \$346,500       | -3.8% | \$194          | -3.8% | 52  | 47,120          | 84,026             | 33,482           | 2.9                 | 96.2%           |
| YTD:                     | 135,062          | -14.8% | \$54,997,063,985 | -15.9% | \$407,199        | -1.2%  | \$334,900       | -0.9% | \$187          | -2.0% | 60  | 201,963         | 79,833             | 152,010          |                     | 94.9%           |
| Single Family            | 32,178           | -6.0%  | \$13,996,683,001 | -8.9%  | \$434,977        | -3.1%  | \$350,000       | -4.1% | \$191          | -3.5% | 53  | 43,885          | 78,258             | 31,424           | 2.9                 | 96.2%           |
| YTD:                     | 126,729          | -14.0% | \$52,138,545,162 | -15.2% | \$411,418        | -1.4%  | \$335,090       | -1.4% | \$185          | -1.7% | 61  | 188,189         | 74,623             | 142,724          |                     | 94.8%           |
| Townhouse                | 838              | -13.5% | \$295,575,448    | -19.4% | \$352,715        | -6.8%  | \$325,500       | -4.3% | \$192          | -5.2% | 45  | 1,348           | 2,089              | 840              | 2.8                 | 97.1%           |
| YTD:                     | 3,591            | -20.9% | \$1,255,236,712  | -22.3% | \$349,551        | -1.7%  | \$328,000       | 2.5%  | \$192          | 0.4%  | 55  | 5,610           | 1,925              | 4,030            |                     | 96.1%           |
| Condominium              | 1,222            | -20.8% | \$415,311,879    | -23.9% | \$339,862        | -4.0%  | \$258,400       | -1.8% | \$264          | -4.7% | 49  | 1,887           | 3,679              | 1,218            | 3.6                 | 96.0%           |
| YTD:                     | 4,698            | -30.1% | \$1,589,235,393  | -31.4% | \$338,279        | -1.8%  | \$253,000       | 1.2%  | \$260          | -2.1% | 51  | 8,164           | 3,283              | 5,256            |                     | 95.6%           |
| Existing Home            |                  |        |                  |        |                  |        |                 |       |                |       |     |                 |                    |                  |                     |                 |
| Residential (SF/COND/TH) | 26,537           | -14.0% | \$11,267,945,723 | -17.8% | \$424,613        | -4.4%  | \$335,000       | -5.6% | \$193          | -4.4% | 41  | 36,540          | 57,984             | 25,502           | 2.6                 | 96.6%           |
| YTD:                     | 101,585          | -22.8% | \$40,399,676,512 | -24.9% | \$397,693        | -2.8%  | \$319,900       | -3.1% | \$185          | -2.9% | 50  | 153,757         | 53,533             | 113,066          |                     | 95.2%           |
| Single Family            | 24,729           | -13.4% | \$10,666,416,073 | -17.2% | \$431,332        | -4.4%  | \$340,000       | -5.6% | \$190          | -4.0% | 41  | 33,823          | 53,498             | 23,737           | 2.6                 | 96.6%           |
| YTD:                     | 94,423           | -22.1% | \$38,040,812,037 | -24.5% | \$402,877        | -3.0%  | \$321,000       | -4.1% | \$182          | -2.7% | 50  | 142,302         | 49,589             | 105,276          |                     | 95.1%           |
| Townhouse                | 628              | -25.1% | \$214,455,773    | -31.8% | \$341,490        | -8.9%  | \$310,500       | -5.9% | \$182          | -8.9% | 36  | 953             | 1,296              | 615              | 2.2                 | 97.3%           |
| YTD:                     | 2,707            | -30.3% | \$909,206,218    | -33.4% | \$335,872        | -4.5%  | \$305,000       | -2.2% | \$183          | -2.6% | 49  | 4,014           | 1,145              | 2,938            |                     | 96.5%           |
| Condominium              | 1,154            | -22.1% | \$379,124,111    | -25.4% | \$328,530        | -4.3%  | \$245,000       | -3.9% | \$260          | -5.2% | 45  | 1,764           | 3,190              | 1,150            | 3.3                 | 96.3%           |
| YTD:                     | 4,415            | -30.9% | \$1,437,400,048  | -31.9% | \$325,572        | -1.5%  | \$240,000       | 0.0%  | \$254          | -2.8% | 48  | 7,441           | 2,797              | 4,852            |                     | 95.8%           |
| New Construction         |                  |        |                  |        |                  |        |                 |       |                |       |     |                 |                    |                  |                     |                 |
| Residential (SF/COND/TH) | 7,729            | 31.4%  | \$3,448,965,133  | 34.1%  | \$446,237        | 2.0%   | \$379,990       | 0.5%  | \$197          | -1.7% | 92  | 10,580          | 26,042             | 7,980            | 4.2                 | 94.9%           |
| YTD:                     | 33,463           | 23.5%  | \$14,591,386,397 | 26.2%  | \$436,045        | 2.2%   | \$369,990       | 0.5%  | \$194          | 0.1%  | 91  | 48,206          | 26,300             | 38,944           |                     | 93.9%           |
| Single Family            | 7,449            | 30.9%  | \$3,330,766,001  | 34.2%  | \$447,143        | 2.5%   | \$379,890       | 0.8%  | \$195          | -1.7% | 92  | 10,062          | 24,760             | 7,687            | 4.1                 | 94.9%           |
| YTD:                     | 32,295           | 23.7%  | \$14,092,978,935 | 26.9%  | \$436,383        | 2.6%   | \$369,000       | 0.7%  | \$192          | 0.3%  | 92  | 45,887          | 25,034             | 37,448           |                     | 93.9%           |
| Townhouse                | 208              | 58.8%  | \$80,426,852     | 53.2%  | \$386,668        | -3.5%  | \$360,000       | -6.9% | \$221          | 1.8%  | 72  | 395             | 793                | 225              | 4.8                 | 96.4%           |
| YTD:                     | 881              | 33.5%  | \$344,973,081    | 38.2%  | \$391,570        | 3.5%   | \$377,371       | 4.8%  | \$217          | 4.7%  | 75  | 1,596           | 780                | 1,092            |                     | 95.0%           |
| Condominium              | 69               | 13.1%  | \$36,851,203     | -1.0%  | \$534,075        | -12.5% | \$470,000       | 1.6%  | \$348          | -4.9% | 123 | 123             | 489                | 68               | 8.9                 | 91.1%           |
| YTD:                     | 283              | -15.8% | \$152,046,767    | -25.7% | \$537,268        | -11.8% | \$480,000       | 6.5%  | \$344          | 2.6%  | 103 | 723             | 485                | 404              |                     | 92.9%           |