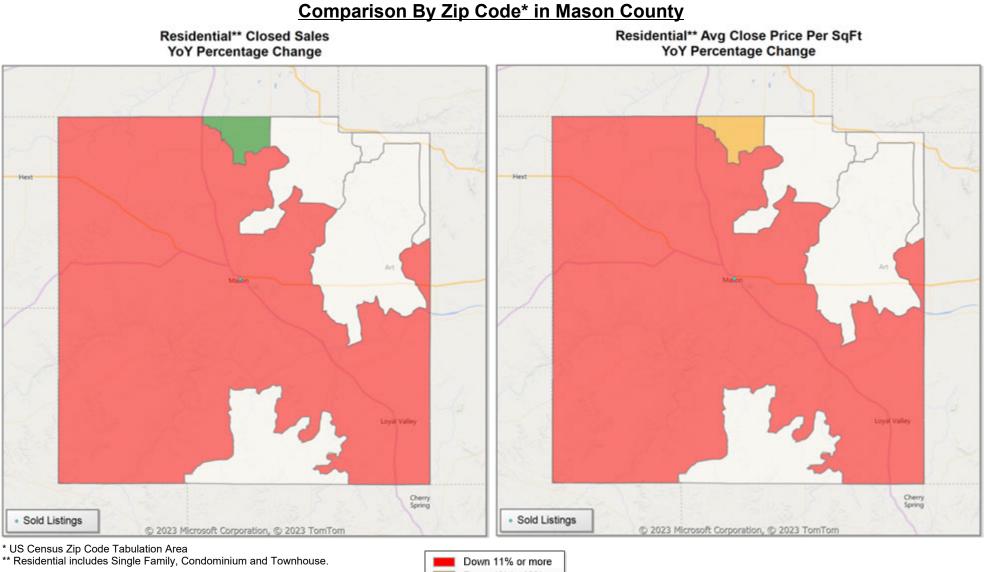

Market Analysis By County: Mason County

| Property Type       |             | Closed<br>Sales* | 3 | YoY%   | Dollar<br>Volume | YoY%   | Average<br>Price | YoY%   | Median<br>Price | YoY%   | Price/<br>Sqft | YoY%   | DOM | New<br>Listings | Active<br>Listings | Pending<br>Sales | Months<br>Inventory | Close<br>To OLP |
|---------------------|-------------|------------------|---|--------|------------------|--------|------------------|--------|-----------------|--------|----------------|--------|-----|-----------------|--------------------|------------------|---------------------|-----------------|
| All(New and Exist   | <u>ing)</u> |                  |   |        |                  |        |                  |        |                 |        |                |        |     |                 |                    |                  |                     |                 |
| Residential (SF/COM | ND/TH)      | 1                | 1 | -50.0% | \$140,000        | -77.4% | \$140,000        | -54.9% | \$140,000       | -54.9% | \$156          | -15.8% | 10  | 9               | 37                 | 4                | 17.1                | 96.6%           |
|                     | YTD:        | 9                | 9 | -62.5% | \$1,974,250      | -72.4% | \$219,361        | -26.5% | \$200,000       | -25.9% | \$170          | -23.6% | 110 | 44              | 32                 | 11               |                     | 86.8%           |
| Single Family       |             | 1                | 1 | -50.0% | \$140,000        | -77.4% | \$140,000        | -54.9% | \$140,000       | -54.9% | \$156          | -15.8% | 10  | 9               | 37                 | 4                | 17.1                | 96.6%           |
|                     | YTD:        | 9                | 9 | -62.5% | \$1,974,250      | -72.4% | \$219,361        | -26.5% | \$200,000       | -25.9% | \$170          | -23.6% | 110 | 44              | 32                 | 11               |                     | 86.8%           |
| Townhouse           |             | -                | - | 0.0%   | -                | 0.0%   | -                | 0.0%   | -               | 0.0%   | -              | 0.0%   | -   | -               | -                  | -                | -                   | 0.0%            |
|                     | YTD:        | -                | - | 0.0%   | -                | 0.0%   | -                | 0.0%   | -               | 0.0%   | -              | 0.0%   | -   | -               | -                  | -                |                     | 0.0%            |
| Condominium         |             | -                | - | 0.0%   | -                | 0.0%   | -                | 0.0%   | -               | 0.0%   | -              | 0.0%   | -   | -               | -                  | -                | -                   | 0.0%            |
|                     | YTD:        | -                | - | 0.0%   | -                | 0.0%   | -                | 0.0%   | -               | 0.0%   | -              | 0.0%   | -   | -               | -                  | -                |                     | 0.0%            |
| Existing Home       |             |                  |   |        |                  |        |                  |        |                 |        |                |        |     |                 |                    |                  |                     |                 |
| Residential (SF/COM | ND/TH)      | 1                | 1 | -50.0% | \$140,000        | -77.4% | \$140,000        | -54.9% | \$140,000       | -54.9% | \$156          | -15.8% | 10  | 8               | 36                 | 4                | 18.8                | 96.6%           |
|                     | YTD:        | g                | ) | -62.5% | \$1,974,250      | -72.4% | \$219,361        | -26.5% | \$200,000       | -25.9% | \$170          | -23.6% | 110 | 43              | 32                 | 11               |                     | 86.8%           |
| Single Family       |             | 1                | 1 | -50.0% | \$140,000        | -77.4% | \$140,000        | -54.9% | \$140,000       | -54.9% | \$156          | -15.8% | 10  | 8               | 36                 | 4                | 18.8                | 96.6%           |
|                     | YTD:        | 9                | ) | -62.5% | \$1,974,250      | -72.4% | \$219,361        | -26.5% | \$200,000       | -25.9% | \$170          | -23.6% | 110 | 43              | 32                 | 11               |                     | 86.8%           |
| Townhouse           |             | -                | - | 0.0%   | -                | 0.0%   | -                | 0.0%   | -               | 0.0%   | -              | 0.0%   | -   | -               | -                  | -                | -                   | 0.0%            |
|                     | YTD:        | -                | - | 0.0%   | -                | 0.0%   | -                | 0.0%   | -               | 0.0%   | -              | 0.0%   | -   | -               | -                  | -                |                     | 0.0%            |
| Condominium         |             | -                | - | 0.0%   | -                | 0.0%   | -                | 0.0%   | -               | 0.0%   | -              | 0.0%   | -   | -               | -                  | -                | -                   | 0.0%            |
|                     | YTD:        | -                | - | 0.0%   | -                | 0.0%   | -                | 0.0%   | -               | 0.0%   | -              | 0.0%   | -   | -               | -                  | -                |                     | 0.0%            |
| New Construction    |             |                  |   |        |                  |        |                  |        |                 |        |                |        |     |                 |                    |                  |                     |                 |
| Residential (SF/COM | ND/TH)      | -                | - | 0.0%   | -                | 0.0%   | -                | 0.0%   | -               | 0.0%   | -              | 0.0%   | -   | 1               | 1                  | -                | 4.0                 | 0.0%            |
|                     | YTD:        | -                | - | 0.0%   | -                | 0.0%   | -                | 0.0%   | -               | 0.0%   | -              | 0.0%   | -   | 1               | 1                  | -                |                     | 0.0%            |
| Single Family       |             | -                | - | 0.0%   | -                | 0.0%   | -                | 0.0%   | -               | 0.0%   | -              | 0.0%   | -   | 1               | 1                  | -                | 4.0                 | 0.0%            |
|                     | YTD:        | -                | - | 0.0%   | -                | 0.0%   | -                | 0.0%   | -               | 0.0%   | -              | 0.0%   | -   | 1               | 1                  | -                |                     | 0.0%            |
| Townhouse           |             | -                | - | 0.0%   | -                | 0.0%   | -                | 0.0%   | -               | 0.0%   | -              | 0.0%   | -   | -               | -                  | -                | -                   | 0.0%            |
|                     | YTD:        | -                | - | 0.0%   | -                | 0.0%   | -                | 0.0%   | -               | 0.0%   | -              | 0.0%   | -   | -               | -                  | -                |                     | 0.0%            |
| Condominium         |             | -                | - | 0.0%   | -                | 0.0%   | -                | 0.0%   | -               | 0.0%   | -              | 0.0%   | -   | -               | -                  | -                | -                   | 0.0%            |
|                     | YTD:        | -                | - | 0.0%   | -                | 0.0%   | -                | 0.0%   | -               | 0.0%   | -              | 0.0%   | -   | -               | -                  | -                |                     | 0.0%            |

\* US Census Zip Code Tabulation Area

\* US Census Zip Code Tabulation Area

Up 11% or more