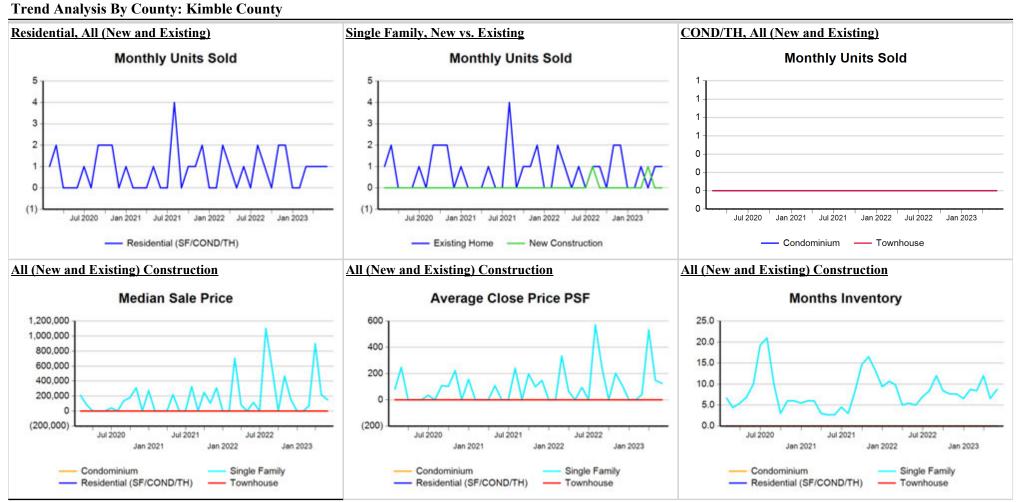

Market Analysis By County: Kimble County

| Property Type       |        | Closed<br>Sales* | Ŋ | YoY%   | Dollar<br>Volume | YoY%   | Average<br>Price | YoY%   | Median<br>Price | YoY%   | Price/<br>Sqft | YoY%   | DOM | New<br>Listings | Active<br>Listings | Pending<br>Sales | Months<br>Inventory | Close<br>To OLP |
|---------------------|--------|------------------|---|--------|------------------|--------|------------------|--------|-----------------|--------|----------------|--------|-----|-----------------|--------------------|------------------|---------------------|-----------------|
| All(New and Existin | ng)    |                  |   |        |                  |        |                  |        |                 |        |                |        |     |                 |                    |                  |                     |                 |
| Residential (SF/CON | ID/TH) |                  | 1 | 0.0%   | \$150,000        | 30.4%  | \$150,000        | 30.4%  | \$150,000       | 30.4%  | \$124          | 31.3%  | 16  | 2               | 8                  | -                | 8.7                 | 75.0%           |
|                     | YTD:   | 2                | 4 | 0.0%   | \$1,336,325      | -16.7% | \$334,081        | -16.7% | \$183,163       | -34.6% | \$211          | 2.1%   | 31  | 12              | 7                  | 5                |                     | 78.4%           |
| Single Family       |        |                  | 1 | 0.0%   | \$150,000        | 30.4%  | \$150,000        | 30.4%  | \$150,000       | 30.4%  | \$124          | 31.3%  | 16  | 2               | 8                  | -                | 8.7                 | 75.0%           |
|                     | YTD:   | 2                | 4 | 0.0%   | \$1,336,325      | -16.7% | \$334,081        | -16.7% | \$183,163       | -34.6% | \$211          | 2.1%   | 31  | 12              | 7                  | 5                |                     | 78.4%           |
| Townhouse           |        |                  | - | 0.0%   | -                | 0.0%   | -                | 0.0%   | -               | 0.0%   | -              | 0.0%   | -   | -               | -                  | -                | -                   | 0.0%            |
|                     | YTD:   |                  | - | 0.0%   | -                | 0.0%   | -                | 0.0%   | -               | 0.0%   | -              | 0.0%   | -   | -               | -                  | -                |                     | 0.0%            |
| Condominium         |        |                  | - | 0.0%   | -                | 0.0%   | -                | 0.0%   | -               | 0.0%   | -              | 0.0%   | -   | -               | -                  | -                | -                   | 0.0%            |
|                     | YTD:   |                  | - | 0.0%   | -                | 0.0%   | -                | 0.0%   | -               | 0.0%   | -              | 0.0%   | -   | -               | -                  | -                |                     | 0.0%            |
| Existing Home       |        |                  |   |        |                  |        |                  |        |                 |        |                |        |     |                 |                    |                  |                     |                 |
| Residential (SF/CON | ID/TH) |                  | 1 | 0.0%   | \$150,000        | 30.4%  | \$150,000        | 30.4%  | \$150,000       | 30.4%  | \$124          | 31.3%  | 16  | 1               | 7                  | -                | 9.3                 | 75.0%           |
|                     | YTD:   | 3                | 3 | -25.0% | \$436,325        | -72.8% | \$145,442        | -63.8% | \$150,000       | -46.4% | \$104          | -49.8% | 10  | 11              | 7                  | 4                |                     | 75.0%           |
| Single Family       |        |                  | 1 | 0.0%   | \$150,000        | 30.4%  | \$150,000        | 30.4%  | \$150,000       | 30.4%  | \$124          | 31.3%  | 16  | 1               | 7                  | -                | 9.3                 | 75.0%           |
|                     | YTD:   | 3                | 3 | -25.0% | \$436,325        | -72.8% | \$145,442        | -63.8% | \$150,000       | -46.4% | \$104          | -49.8% | 10  | 11              | 7                  | 4                |                     | 75.0%           |
| Townhouse           |        |                  | - | 0.0%   | -                | 0.0%   | -                | 0.0%   | -               | 0.0%   | -              | 0.0%   | -   | -               | -                  | -                | -                   | 0.0%            |
|                     | YTD:   |                  | - | 0.0%   | -                | 0.0%   | -                | 0.0%   | -               | 0.0%   | -              | 0.0%   | -   | -               | -                  | -                |                     | 0.0%            |
| Condominium         |        |                  | - | 0.0%   | -                | 0.0%   | -                | 0.0%   | -               | 0.0%   | -              | 0.0%   | -   | -               | -                  | -                | -                   | 0.0%            |
|                     | YTD:   |                  | - | 0.0%   | -                | 0.0%   | -                | 0.0%   | -               | 0.0%   | -              | 0.0%   | -   | -               | -                  | -                |                     | 0.0%            |
| New Construction    |        |                  |   |        |                  |        |                  |        |                 |        |                |        |     |                 |                    |                  |                     |                 |
| Residential (SF/CON | ID/TH) |                  | - | 0.0%   | -                | 0.0%   | -                | 0.0%   | -               | 0.0%   | -              | 0.0%   | -   | 1               | 1                  | -                | 6.0                 | 0.0%            |
|                     | YTD:   |                  | 1 | 100.0% | \$900,000        | 100.0% | \$900,000        | 100.0% | \$900,000       | 100.0% | \$533          | 100.0% | 94  | 1               | 1                  | 1                |                     | 81.8%           |
| Single Family       |        |                  | - | 0.0%   | -                | 0.0%   | -                | 0.0%   | -               | 0.0%   | -              | 0.0%   | -   | 1               | 1                  | -                | 6.0                 | 0.0%            |
|                     | YTD:   |                  | 1 | 100.0% | \$900,000        | 100.0% | \$900,000        | 100.0% | \$900,000       | 100.0% | \$533          | 100.0% | 94  | 1               | 1                  | 1                |                     | 81.8%           |
| Townhouse           |        |                  | - | 0.0%   | -                | 0.0%   | -                | 0.0%   | -               | 0.0%   | -              | 0.0%   | -   | -               | -                  | -                | -                   | 0.0%            |
|                     | YTD:   |                  | - | 0.0%   | -                | 0.0%   | -                | 0.0%   | -               | 0.0%   | -              | 0.0%   | -   | -               | -                  | -                |                     | 0.0%            |
| Condominium         |        |                  | - | 0.0%   | -                | 0.0%   | -                | 0.0%   | -               | 0.0%   | -              | 0.0%   | -   | -               | -                  | -                | -                   | 0.0%            |
|                     | YTD:   |                  | - | 0.0%   | -                | 0.0%   | -                | 0.0%   | -               | 0.0%   | -              | 0.0%   | -   | -               | -                  | -                |                     | 0.0%            |