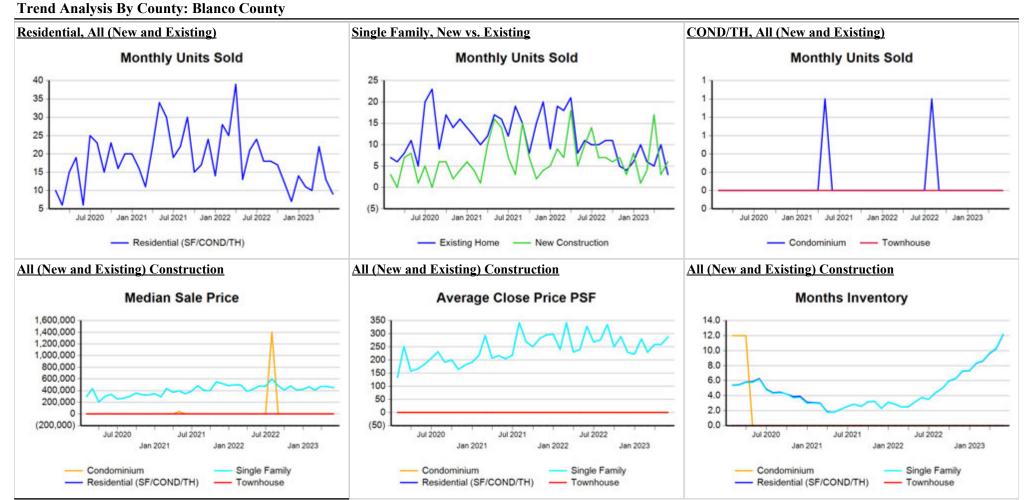

| - | 0.0%   | -                | 0.0%   | -                | 0.0%   | -               | 0.0%   | -              | 0.0%   | -   | -               | -                  | -                |                     | 0.0%            |
| Condominium         |             | -                | - | 0.0%   | -                | 0.0%   | -                | 0.0%   | -               | 0.0%   | -              | 0.0%   | -   | -               | -                  | -                | -                   | 0.0%            |
|                     | YTD:        | -                | - | 0.0%   | -                | 0.0%   | -                | 0.0%   | -               | 0.0%   | -              | 0.0%   | -   | -               | -                  | -                |                     | 0.0%            |











\* US Census Zip Code Tabulation Area





\* US Census Zip Code Tabulation Area





Up 11% or more







#### \* Census Place Group













\* Census Place Group



# **Central Hill Country Board of REALTORS**

### Market Analysis By Local Market Area\*: Blanco

| Property Type        |           | Closed<br>Sales** |   | YoY%   | Dollar<br>Volume | YoY%   | Average<br>Price | YoY%   | Median<br>Price | YoY%   | Price/<br>Sqft | YoY%   | DOM | New<br>Listings | Active<br>Listings | Pending<br>Sales | Months<br>Inventory | Close<br>To OLP |
|----------------------|-----------|-------------------|---|--------|------------------|--------|------------------|--------|-----------------|--------|----------------|--------|-----|-----------------|--------------------|-------------