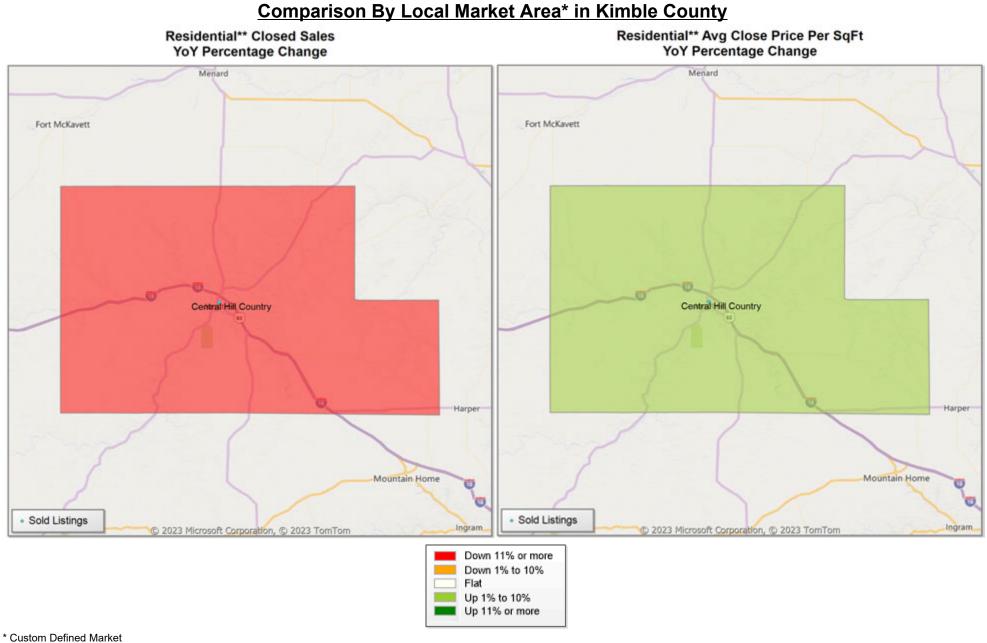

## Market Analysis By Local Market Area\*: Central Hill Country

| Property Type          |    | Closed<br>Sales** | YoY%   | Dollar<br>Volume | YoY%   | Average<br>Price | YoY%   | Median<br>Price | YoY%   | Price/<br>Sqft | YoY%  | DOM | New<br>Listings | Active<br>Listings | Pending<br>Sales | Months<br>Inventory | Close<br>To OLP |
|------------------------|----|-------------------|--------|------------------|--------|------------------|--------|-----------------|--------|----------------|-------|-----|-----------------|--------------------|------------------|---------------------|-----------------|
| All(New and Existing)  |    |                   |        |                  |        |                  |        |                 |        |                |       |     |                 |                    |                  |                     |                 |
| Residential (SF/COND/T | H) | 44                | -37.1% | \$30,337,221     | -44.5% | \$689,482        | -11.8% | \$482,000       | -13.9% | \$374          | 7.2%  | 102 | 139             | 463                | 66               | 9.9                 | 92.7%           |
| YI                     | D: | 218               | -40.4% | \$135,901,693    | -40.9% | \$623,402        | -0.9%  | \$501,000       | -1.8%  | \$308          | -2.7% | 99  | 543             | 413                | 193              |                     | 92.7%           |
| Single Family          |    | 44                | -37.1% | \$30,337,221     | -44.5% | \$689,482        | -11.8% | \$482,000       | -13.9% | \$374          | 7.2%  | 102 | 139             | 459                | 66               | 9.8                 | 92.7%           |
| YT                     | D: | 218               | -40.4% | \$135,901,693    | -40.9% | \$623,402        | -0.9%  | \$501,000       | -1.8%  | \$308          | -2.7% | 99  | 542             | 409                | 193              |                     | 92.7%           |
| Townhouse              |    | -                 | 0.0%   | -                | 0.0%   | -                | 0.0%   | -               | 0.0%   | -              | 0.0%  | -   | -               | 4                  | -                | -                   | 0.0%            |
| YT                     | D: | -                 | 0.0%   | -                | 0.0%   | -                | 0.0%   | -               | 0.0%   | -              | 0.0%  | -   | 1               | 3                  | -                |                     | 0.0%            |
| Condominium            |    | -                 | 0.0%   | -                | 0.0%   | -                | 0.0%   | -               | 0.0%   | -              | 0.0%  | -   | -               | -                  | -                | -                   | 0.0%            |
| YT                     | D: | -                 | 0.0%   | -                | 0.0%   | -                | 0.0%   | -               | 0.0%   | -              | 0.0%  | -   | -               | -                  | -                |                     | 0.0%            |
| Existing Home          |    |                   |        |                  |        |                  |        |                 |        |                |       |     |                 |                    |                  |                     |                 |
| Residential (SF/COND/T | H) | 34                | -38.2% | \$25,088,559     | -47.2% | \$737,899        | -14.6% | \$515,000       | -23.9% | \$407          | 7.6%  | 97  | 95              | 337                | 47               | 9.8                 | 91.6%           |
| YT                     | D: | 162               | -42.8% | \$106,592,036    | -44.4% | \$657,976        | -2.9%  | \$516,000       | -9.3%  | \$324          | -4.6% | 103 | 398             | 299                | 134              |                     | 91.2%           |
| Single Family          |    | 34                | -38.2% | \$25,088,559     | -47.2% | \$737,899        | -14.6% | \$515,000       | -23.9% | \$407          | 7.6%  | 97  | 95              | 333                | 47               | 9.7                 | 91.6%           |
| YT                     | D: | 162               | -42.8% | \$106,592,036    | -44.4% | \$657,976        | -2.9%  | \$516,000       | -9.3%  | \$324          | -4.6% | 103 | 397             | 295                | 134              |                     | 91.2%           |
| Townhouse              |    | -                 | 0.0%   | -                | 0.0%   | -                | 0.0%   | -               | 0.0%   | -              | 0.0%  | -   | -               | 4                  | -                | -                   | 0.0%            |
| YI                     | D: | -                 | 0.0%   | -                | 0.0%   | -                | 0.0%   | -               | 0.0%   | -              | 0.0%  | -   | 1               | 3                  | -                |                     | 0.0%            |
| Condominium            |    | -                 | 0.0%   | -                | 0.0%   | -                | 0.0%   | -               | 0.0%   | -              | 0.0%  | -   | -               | -                  | -                | -                   | 0.0%            |
| YI                     | D: | -                 | 0.0%   | -                | 0.0%   | -                | 0.0%   | -               | 0.0%   | -              | 0.0%  | -   | -               | -                  | -                |                     | 0.0%            |
| New Construction       |    |                   |        |                  |        |                  |        |                 |        |                |       |     |                 |                    |                  |                     |                 |
| Residential (SF/COND/T | H) | 10                | -33.3% | \$5,173,348      | -28.0% | \$517,335        | 8.0%   | \$460,000       | -3.2%  | \$256          | 4.4%  | 119 | 44              | 126                | 19               | 9.9                 | 96.4%           |
| YT                     | D: | 56                | -32.5% | \$29,313,429     | -23.4% | \$523,454        | 13.5%  | \$470,000       | 7.8%   | \$264          | 10.3% | 86  | 145             | 114                | 59               |                     | 96.9%           |
| Single Family          |    | 10                | -33.3% | \$5,173,348      | -28.0% | \$517,335        | 8.0%   | \$460,000       | -3.2%  | \$256          | 4.4%  | 119 | 44              | 126                | 19               | 9.9                 | 96.4%           |
| YT                     | D: | 56                | -32.5% | \$29,313,429     | -23.4% | \$523,454        | 13.5%  | \$470,000       | 7.8%   | \$264          | 10.3% | 86  | 145             | 114                | 59               |                     | 96.9%           |
| Townhouse              |    | -                 | 0.0%   | -                | 0.0%   | -                | 0.0%   | -               | 0.0%   | -              | 0.0%  | -   | -               | -                  | -                | -                   | 0.0%            |
| YT                     | D: | -                 | 0.0%   | -                | 0.0%   | -                | 0.0%   | -               | 0.0%   | -              | 0.0%  | -   | -               | -                  | -                |                     | 0.0%            |
| Condominium            |    | -                 | 0.0%   | -                | 0.0%   | -                | 0.0%   | -               | 0.0%   | -              | 0.0%  | -   | -               | -                  | -                | -                   | 0.0%            |
| YT                     | D: | -                 | 0.0%   | -                | 0.0%   | -                | 0.0%   | -               | 0.0%   | -              | 0.0%  | -   | -               | -                  | -                |                     | 0.0%            |

\* Local Market Area Code: CHC; Type: Custom Defined Market \*\* Closed Sale counts for most recent 3 months are Preliminary.