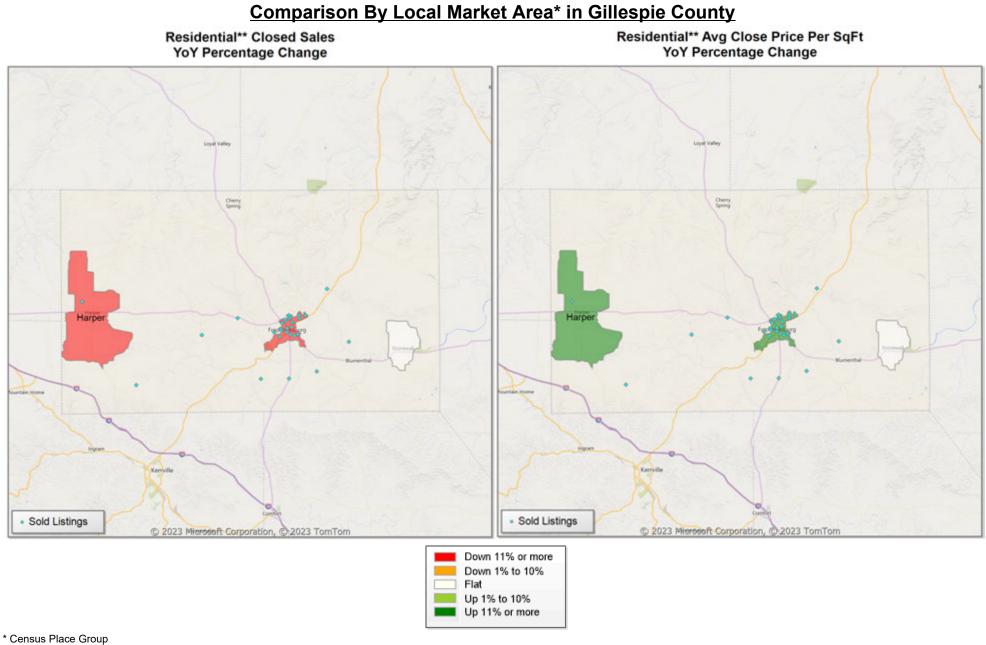

Market Analysis By County: Gillespie County

| Property Type         |     | Closed<br>Sales* | YoY%   | Dollar<br>Volume | YoY%   | Average<br>Price | YoY%   | Median<br>Price | YoY%   | Price/<br>Sqft | YoY%  | DOM | New<br>Listings | Active<br>Listings | Pending<br>Sales | Months<br>Inventory | Close<br>To OLP |
|-----------------------|-----|------------------|--------|------------------|--------|------------------|--------|-----------------|--------|----------------|-------|-----|-----------------|--------------------|------------------|---------------------|-----------------|
| All(New and Existing) | )   |                  |        |                  |        |                  |        |                 |        |                |       |     |                 |                    |                  |                     |                 |
| Residential (SF/COND/ | TH) | 31               | -32.6% | \$24,102,250     | -41.8% | \$777,492        | -13.6% | \$520,000       | -31.0% | \$412          | 10.8% | 116 | 70              | 242                | 36               | 8.3                 | 92.6%           |
| Y                     | TD: | 137              | -35.4% | \$98,549,707     | -36.4% | \$719,341        | -1.5%  | \$580,000       | -3.3%  | \$342          | -3.8% | 115 | 294             | 216                | 100              |                     | 92.3%           |
| Single Family         |     | 31               | -32.6% | \$24,102,250     | -41.8% | \$777,492        | -13.6% | \$520,000       | -31.0% | \$412          | 10.8% | 116 | 70              | 238                | 36               | 8.2                 | 92.6%           |
| Y                     | TD: | 137              | -35.4% | \$98,549,707     | -36.4% | \$719,341        | -1.5%  | \$580,000       | -3.3%  | \$342          | -3.8% | 115 | 293             | 213                | 100              |                     | 92.3%           |
| Townhouse             |     | -                | 0.0%   | -                | 0.0%   | -                | 0.0%   | -               | 0.0%   | -              | 0.0%  | -   | -               | 4                  | -                | -                   | 0.0%            |
| Y                     | TD: | -                | 0.0%   | -                | 0.0%   | -                | 0.0%   | -               | 0.0%   | -              | 0.0%  | -   | 1               | 3                  | -                |                     | 0.0%            |
| Condominium           |     | -                | 0.0%   | -                | 0.0%   | -                | 0.0%   | -               | 0.0%   | -              | 0.0%  | -   | -               | -                  | -                | -                   | 0.0%            |
| Y                     | TD: | -                | 0.0%   | -                | 0.0%   | -                | 0.0%   | -               | 0.0%   | -              | 0.0%  | -   | -               | -                  | -                |                     | 0.0%            |
| Existing Home         |     |                  |        |                  |        |                  |        |                 |        |                |       |     |                 |                    |                  |                     |                 |
| Residential (SF/COND/ | TH) | 27               | -34.2% | \$21,807,250     | -43.8% | \$807,676        | -14.7% | \$585,000       | -25.5% | \$432          | 12.0% | 106 | 66              | 217                | 27               | 9.2                 | 91.9%           |
| Y                     | TD: | 113              | -36.2% | \$84,472,517     | -38.2% | \$747,544        | -3.1%  | \$600,000       | -11.1% | \$354          | -5.4% | 116 | 259             | 185                | 79               |                     | 91.2%           |
| Single Family         |     | 27               | -34.2% | \$21,807,250     | -43.8% | \$807,676        | -14.7% | \$585,000       | -25.5% | \$432          | 12.0% | 106 | 66              | 213                | 27               | 9.0                 | 91.9%           |
| Y                     | TD: | 113              | -36.2% | \$84,472,517     | -38.2% | \$747,544        | -3.1%  | \$600,000       | -11.1% | \$354          | -5.4% | 116 | 258             | 181                | 79               |                     | 91.2%           |
| Townhouse             |     | -                | 0.0%   | -                | 0.0%   | -                | 0.0%   | -               | 0.0%   | -              | 0.0%  | -   | -               | 4                  | -                | -                   | 0.0%            |
| Y                     | TD: | -                | 0.0%   | -                | 0.0%   | -                | 0.0%   | -               | 0.0%   | -              | 0.0%  | -   | 1               | 3                  | -                |                     | 0.0%            |
| Condominium           |     | -                | 0.0%   | -                | 0.0%   | -                | 0.0%   | -               | 0.0%   | -              | 0.0%  | -   | -               | -                  | -                | -                   | 0.0%            |
| Y                     | TD: | -                | 0.0%   | -                | 0.0%   | -                | 0.0%   | -               | 0.0%   | -              | 0.0%  | -   | -               | -                  | -                |                     | 0.0%            |
| New Construction      |     |                  |        |                  |        |                  |        |                 |        |                |       |     |                 |                    |                  |                     |                 |
| Residential (SF/COND/ | TH) | 4                | -20.0% | \$2,295,000      | -10.1% | \$573,750        | 12.4%  | \$492,500       | -1.9%  | \$271          | 7.0%  | 188 | 4               | 25                 | 9                | 4.6                 | 97.0%           |
| Y                     | TD: | 24               | -31.4% | \$14,077,190     | -23.0% | \$586,550        | 12.2%  | \$529,950       | 14.3%  | \$281          | 9.3%  | 106 | 35              | 31                 | 21               |                     | 97.6%           |
| Single Family         |     | 4                | -20.0% | \$2,295,000      | -10.1% | \$573,750        | 12.4%  | \$492,500       | -1.9%  | \$271          | 7.0%  | 188 | 4               | 25                 | 9                | 4.6                 | 97.0%           |
| Y                     | TD: | 24               | -31.4% | \$14,077,190     | -23.0% | \$586,550        | 12.2%  | \$529,950       | 14.3%  | \$281          | 9.3%  | 106 | 35              | 31                 | 21               |                     | 97.6%           |
| Townhouse             |     | -                | 0.0%   | -                | 0.0%   | -                | 0.0%   | -               | 0.0%   | -              | 0.0%  | -   | -               | -                  | -                | -                   | 0.0%            |
| Y                     | TD: | -                | 0.0%   | -                | 0.0%   | -                | 0.0%   | -               | 0.0%   | -              | 0.0%  | -   | -               | -                  | -                |                     | 0.0%            |
| Condominium           |     | -                | 0.0%   | -                | 0.0%   | -                | 0.0%   | -               | 0.0%   | -              | 0.0%  | -   | -               | -                  | -                | -                   | 0.0%            |
| Y                     | TD: | -                | 0.0%   | -                | 0.0%   | -                | 0.0%   | -               | 0.0%   | -              | 0.0%  | -   | -               | -                  | -                |                     | 0.0%            |

\* Local Market Area Code: 335; Type: Census Place Group \*\* Closed Sale counts for most recent 3 months are Preliminary.

Market Analysis By Local Market Area\*: Harper

| Property Type            | Closed<br>Sales** |   | YoY%   | Dollar<br>Volume | YoY%   | Average<br>Price | YoY%   | Median<br>Price | YoY%   | Price/<br>Sqft | YoY%   | DOM | New<br>Listings | Active<br>Listings | Pending<br>Sales | Months<br>Inventory | Close<br>To OLP |
|--------------------------|-------------------|---|--------|------------------|--------|------------------|--------|-----------------|--------|----------------|--------|-----|-----------------|--------------------|------------------|---------------------|-----------------|
| All(New and Existing)    |                   |   |        |                  |        |                  |        |                 |        |                |        |     |                 |                    |                  |                     |                 |
| Residential (SF/COND/TH) |                   | 1 | -50.0% | \$1,150,000      | 148.4% | \$1,150,000      | 396.8% | \$1,150,000     | 396.8% | \$518          | 163.5% | 58  | 8               | 27                 | 5                | 21.6                | 95.8%           |
| YTD:                     |                   | 7 | -30.0% | \$3,474,900      | 9.6%   | \$496,414        | 56.5%  | \$374,900       | 45.9%  | \$288          | 57.4%  | 86  | 30              | 21                 | 10               |                     | 92.7%           |
| Single Family            |                   | 1 | -50.0% | \$1,150,000      | 148.4% | \$1,150,000      | 396.8% | \$1,150,000     | 396.8% | \$518          | 163.5% | 58  | 8               | 27                 | 5                | 21.6                | 95.8%           |
| YTD:                     |                   | 7 | -30.0% | \$3,474,900      | 9.6%   | \$496,414        | 56.5%  | \$374,900       | 45.9%  | \$288          | 57.4%  | 86  | 30              | 21                 | 10               |                     | 92.7%           |
| Townhouse                |                   | - | 0.0%   | -                | 0.0%   | -                | 0.0%   | -               | 0.0%   | -              | 0.0%   | -   | -               | -                  | -                | -                   | . 0.0%          |
| YTD:                     |                   | - | 0.0%   | -                | 0.0%   | -                | 0.0%   | -               | 0.0%   | -              | 0.0%   | -   | -               | -                  | -                |                     | 0.0%            |
| Condominium              |                   | - | 0.0%   | -                | 0.0%   | -                | 0.0%   | -               | 0.0%   | -              | 0.0%   | -   | -               | -                  | -                | -                   | . 0.0%          |
| YTD:                     |                   | - | 0.0%   | -                | 0.0%   | -                | 0.0%   | -               | 0.0%   | -              | 0.0%   | -   | -               | -                  | -                |                     | 0.0%            |
| Existing Home            |                   |   |        |                  |        |                  |        |                 |        |                |        |     |                 |                    |                  |                     |                 |
| Residential (SF/COND/TH) |                   | 1 | -50.0% | \$1,150,000      | 148.4% | \$1,150,000      | 396.8% | \$1,150,000     | 396.8% | \$518          | 163.5% | 58  | 7               | 21                 | 2                | 19.4                | . 95.8%         |
| YTD:                     |                   | 5 | -44.4% | \$2,596,900      | 6.9%   | \$519,380        | 92.4%  | \$374,900       | 50.6%  | \$288          | 74.6%  | 71  | 22              | 16                 | 6                |                     | 90.7%           |
| Single Family            |                   | 1 | -50.0% | \$1,150,000      | 148.4% | \$1,150,000      | 396.8% | \$1,150,000     | 396.8% | \$518          | 163.5% | 58  | 7               | 21                 | 2                | 19.4                | . 95.8%         |
| YTD:                     |                   | 5 | -44.4% | \$2,596,900      | 6.9%   | \$519,380        | 92.4%  | \$374,900       | 50.6%  | \$288          | 74.6%  | 71  | 22              | 16                 | 6                |                     | 90.7%           |
| Townhouse                |                   | - | 0.0%   | -                | 0.0%   | -                | 0.0%   | -               | 0.0%   | -              | 0.0%   | -   | -               | -                  | -                | -                   | . 0.0%          |
| YTD:                     |                   | - | 0.0%   | -                | 0.0%   | -                | 0.0%   | -               | 0.0%   | -              | 0.0%   | -   | -               | -                  | -                |                     | 0.0%            |
| Condominium              |                   | - | 0.0%   | -                | 0.0%   | -                | 0.0%   | -               | 0.0%   | -              | 0.0%   | -   | -               | -                  | -                | -                   | . 0.0%          |
| YTD:                     |                   | - | 0.0%   | -                | 0.0%   | -                | 0.0%   | -               | 0.0%   | -              | 0.0%   | -   | -               | -                  | -                |                     | 0.0%            |
| New Construction         |                   |   |        |                  |        |                  |        |                 |        |                |        |     |                 |                    |                  |                     |                 |
| Residential (SF/COND/TH) |                   | - | 0.0%   | -                | 0.0%   | -                | 0.0%   | -               | 0.0%   | -              | 0.0%   | -   | 1               | 6                  | 3                | 36.0                | 0.0%            |
| YTD:                     |                   | 2 | 100.0% | \$878,000        | 18.3%  | \$439,000        | -40.8% | \$439,000       | -40.8% | \$288          | -16.7% | 124 | 8               | 5                  | 4                |                     | 96.6%           |
| Single Family            |                   | - | 0.0%   | -                | 0.0%   | -                | 0.0%   | -               | 0.0%   | -              | 0.0%   | -   | 1               | 6                  | 3                | 36.0                | 0.0%            |
| y y YTD:                 |                   | 2 | 100.0% | \$878,000        | 18.3%  | \$439,000        | -40.8% | \$439,000       | -40.8% | \$288          | -16.7% | 124 | 8               | 5                  | 4                |                     | 96.6%           |
| Townhouse                |                   | - | 0.0%   | -                | 0.0%   | -                | 0.0%   | -               | 0.0%   | -              | 0.0%   | -   | -               | -                  | -                | -                   | . 0.0%          |
| YTD:                     |                   | - | 0.0%   | -                | 0.0%   | -                | 0.0%   | -               | 0.0%   | -              | 0.00/  | -   | -               | -                  | -                |                     | 0.0%            |
| Condominium              |                   | - | 0.0%   | -                | 0.00/  | -                | 0.0%   |                 | 0.0%   | -              | 0.00/  | -   | -               | -                  | -                | -                   | . 0.0%          |
| YTD:                     |                   | - | 0.0%   | _                | 0.0%   | _                | 0.0%   | -               | 0.0%   | -              | 0.00/  | _   | _               | _                  | _                |                     | 0.0%            |
| 11D.                     |                   | - | 0.070  | -                | 0.070  | -                | 5.070  | -               | 5.570  | -              | 5.670  |     | -               | -                  | -                |                     | 0.07            |