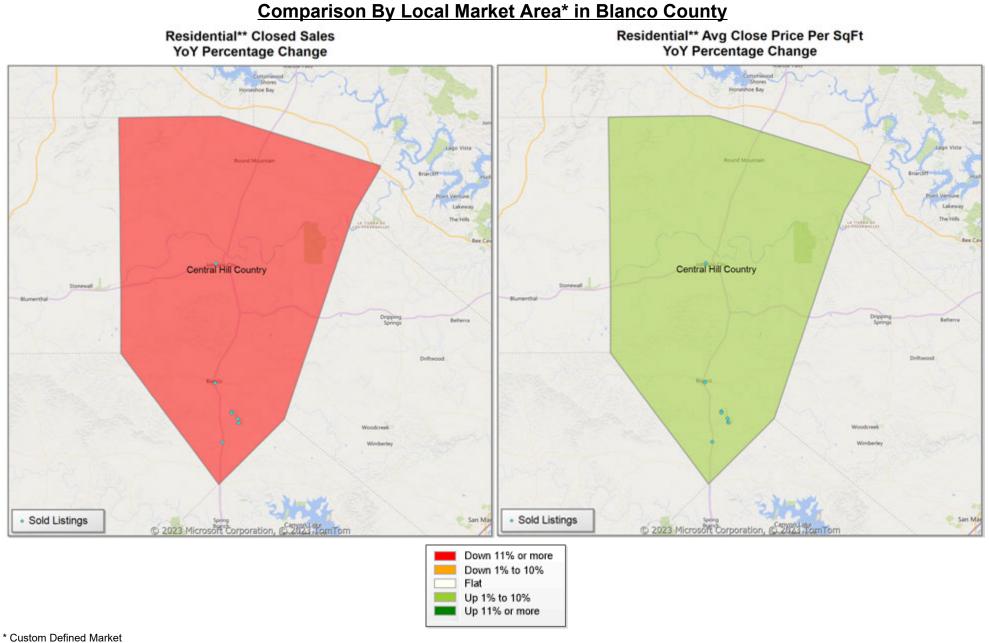

## Market Analysis By Local Market Area\*: Central Hill Country

| Property Type          |    | Closed<br>Sales** | YoY%   | Dollar<br>Volume | YoY%   | Average<br>Price | YoY%   | Median<br>Price | YoY%   | Price/<br>Sqft | YoY%  | DOM | New<br>Listings | Active<br>Listings | Pending<br>Sales | Months<br>Inventory | Close<br>To OLP |
|------------------------|----|-------------------|--------|------------------|--------|------------------|--------|-----------------|--------|----------------|-------|-----|-----------------|--------------------|------------------|---------------------|-----------------|
| All(New and Existing)  |    |                   |        |                  |        |                  |        |                 |        |                |       |     |                 |                    |                  |                     |                 |
| Residential (SF/COND/T | H) | 44                | -37.1% | \$30,337,221     | -44.5% | \$689,482        | -11.8% | \$482,000       | -13.9% | \$374          | 7.2%  | 102 | 139             | 463                | 66               | 9.9                 | 92.7%           |
| YI                     | D: | 218               | -40.4% | \$135,901,693    | -40.9% | \$623,402        | -0.9%  | \$501,000       | -1.8%  | \$308          | -2.7% | 99  | 543             | 413                | 193              |                     | 92.7%           |
| Single Family          |    | 44                | -37.1% | \$30,337,221     | -44.5% | \$689,482        | -11.8% | \$482,000       | -13.9% | \$374          | 7.2%  | 102 | 139             | 459                | 66               | 9.8                 | 92.7%           |
| YT                     | D: | 218               | -40.4% | \$135,901,693    | -40.9% | \$623,402        | -0.9%  | \$501,000       | -1.8%  | \$308          | -2.7% | 99  | 542             | 409                | 193              |                     | 92.7%           |
| Townhouse              |    | -                 | 0.0%   | -                | 0.0%   | -                | 0.0%   | -               | 0.0%   | -              | 0.0%  | -   | -               | 4                  | -                | -                   | 0.0%            |
| YT                     | D: | -                 | 0.0%   | -                | 0.0%   | -                | 0.0%   | -               | 0.0%   | -              | 0.0%  | -   | 1               | 3                  | -                |                     | 0.0%            |
| Condominium            |    | -                 | 0.0%   | -                | 0.0%   | -                | 0.0%   | -               | 0.0%   | -              | 0.0%  | -   | -               | -                  | -                | -                   | 0.0%            |
| YT                     | D: | -                 | 0.0%   | -                | 0.0%   | -                | 0.0%   | -               | 0.0%   | -              | 0.0%  | -   | -               | -                  | -                |                     | 0.0%            |
| Existing Home          |    |                   |        |                  |        |                  |        |                 |        |                |       |     |                 |                    |                  |                     |                 |
| Residential (SF/COND/T | H) | 34                | -38.2% | \$25,088,559     | -47.2% | \$737,899        | -14.6% | \$515,000       | -23.9% | \$407          | 7.6%  | 97  | 95              | 337                | 47               | 9.8                 | 91.6%           |
| YT                     | D: | 162               | -42.8% | \$106,592,036    | -44.4% | \$657,976        | -2.9%  | \$516,000       | -9.3%  | \$324          | -4.6% | 103 | 398             | 299                | 134              |                     | 91.2%           |
| Single Family          |    | 34                | -38.2% | \$25,088,559     | -47.2% | \$737,899        | -14.6% | \$515,000       | -23.9% | \$407          | 7.6%  | 97  | 95              | 333                | 47               | 9.7                 | 91.6%           |
| YT                     | D: | 162               | -42.8% | \$106,592,036    | -44.4% | \$657,976        | -2.9%  | \$516,000       | -9.3%  | \$324          | -4.6% | 103 | 397             | 295                | 134              |                     | 91.2%           |
| Townhouse              |    | -                 | 0.0%   | -                | 0.0%   | -                | 0.0%   | -               | 0.0%   | -              | 0.0%  | -   | -               | 4                  | -                | -                   | 0.0%            |
| YI                     | D: | -                 | 0.0%   | -                | 0.0%   | -                | 0.0%   | -               | 0.0%   | -              | 0.0%  | -   | 1               | 3                  | -                |                     | 0.0%            |
| Condominium            |    | -                 | 0.0%   | -                | 0.0%   | -                | 0.0%   | -               | 0.0%   | -              | 0.0%  | -   | -               | -                  | -                | -                   | 0.0%            |
| YI                     | D: | -                 | 0.0%   | -                | 0.0%   | -                | 0.0%   | -               | 0.0%   | -              | 0.0%  | -   | -               | -                  | -                |                     | 0.0%            |
| New Construction       |    |                   |        |                  |        |                  |        |                 |        |                |       |     |                 |                    |                  |                     |                 |
| Residential (SF/COND/T | H) | 10                | -33.3% | \$5,173,348      | -28.0% | \$517,335        | 8.0%   | \$460,000       | -3.2%  | \$256          | 4.4%  | 119 | 44              | 126                | 19               | 9.9                 | 96.4%           |
| YT                     | D: | 56                | -32.5% | \$29,313,429     | -23.4% | \$523,454        | 13.5%  | \$470,000       | 7.8%   | \$264          | 10.3% | 86  | 145             | 114                | 59               |                     | 96.9%           |
| Single Family          |    | 10                | -33.3% | \$5,173,348      | -28.0% | \$517,335        | 8.0%   | \$460,000       | -3.2%  | \$256          | 4.4%  | 119 | 44              | 126                | 19               | 9.9                 | 96.4%           |
| YT                     | D: | 56                | -32.5% | \$29,313,429     | -23.4% | \$523,454        | 13.5%  | \$470,000       | 7.8%   | \$264          | 10.3% | 86  | 145             | 114                | 59               |                     | 96.9%           |
| Townhouse              |    | -                 | 0.0%   | -                | 0.0%   | -                | 0.0%   | -               | 0.0%   | -              | 0.0%  | -   | -               | -                  | -                | -                   | 0.0%            |
| YT                     | D: | -                 | 0.0%   | -                | 0.0%   | -                | 0.0%   | -               | 0.0%   | -              | 0.0%  | -   | -               | -                  | -                |                     | 0.0%            |
| Condominium            |    | -                 | 0.0%   | -                | 0.0%   | -                | 0.0%   | -               | 0.0%   | -              | 0.0%  | -   | -               | -                  | -                | -                   | 0.0%            |
| YT                     | D: | -                 | 0.0%   | -                | 0.0%   | -                | 0.0%   | -               | 0.0%   | -              | 0.0%  | -   | -               | -                  | -                |                     | 0.0%            |

\* Local Market Area Code: CHC; Type: Custom Defined Market \*\* Closed Sale counts for most recent 3 months are Preliminary.