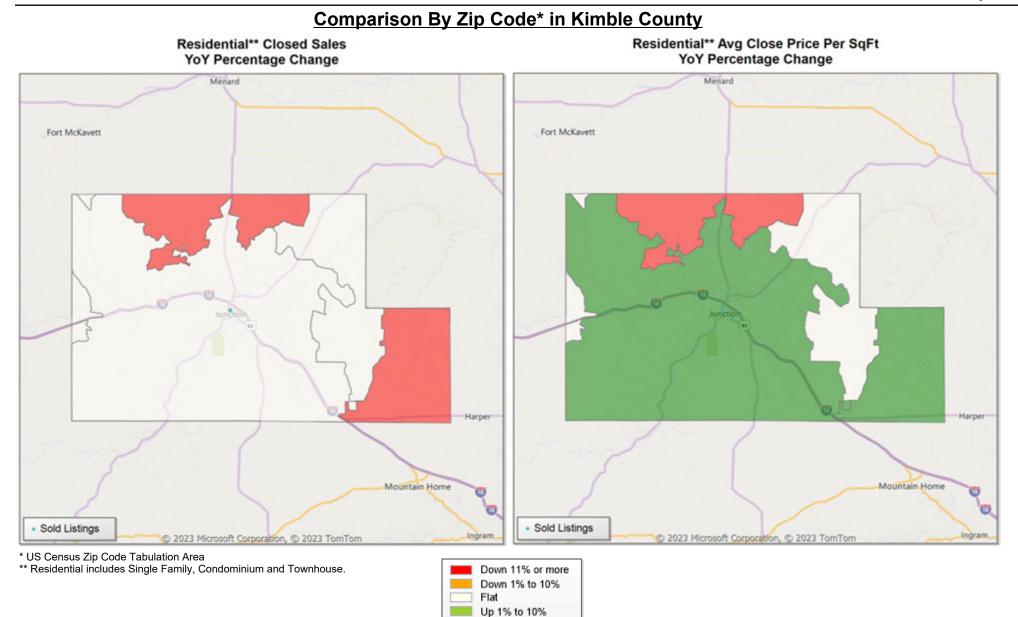

Market Analysis By County: Kimble County

| Property Type       |        | Closed<br>Sales* | Ŋ | YoY%   | Dollar<br>Volume | YoY%   | Average<br>Price | YoY%   | Median<br>Price | YoY%   | Price/<br>Sqft | YoY%   | DOM | New<br>Listings | Active<br>Listings | Pending<br>Sales | Months<br>Inventory | Close<br>To OLP |
|---------------------|--------|------------------|---|--------|------------------|--------|------------------|--------|-----------------|--------|----------------|--------|-----|-----------------|--------------------|------------------|---------------------|-----------------|
| All(New and Existin | ng)    |                  |   |        |                  |        |                  |        |                 |        |                |        |     |                 |                    |                  |                     |                 |
| Residential (SF/CON | ID/TH) |                  | 1 | 0.0%   | \$150,000        | 30.4%  | \$150,000        | 30.4%  | \$150,000       | 30.4%  | \$124          | 31.3%  | 16  | 2               | 8                  | -                | 8.7                 | 75.0%           |
|                     | YTD:   | 2                | 4 | 0.0%   | \$1,336,325      | -16.7% | \$334,081        | -16.7% | \$183,163       | -34.6% | \$211          | 2.1%   | 31  | 12              | 7                  | 5                |                     | 78.4%           |
| Single Family       |        |                  | 1 | 0.0%   | \$150,000        | 30.4%  | \$150,000        | 30.4%  | \$150,000       | 30.4%  | \$124          | 31.3%  | 16  | 2               | 8                  | -                | 8.7                 | 75.0%           |
|                     | YTD:   | 2                | 4 | 0.0%   | \$1,336,325      | -16.7% | \$334,081        | -16.7% | \$183,163       | -34.6% | \$211          | 2.1%   | 31  | 12              | 7                  | 5                |                     | 78.4%           |
| Townhouse           |        |                  | - | 0.0%   | -                | 0.0%   | -                | 0.0%   | -               | 0.0%   | -              | 0.0%   | -   | -               | -                  | -                | -                   | 0.0%            |
|                     | YTD:   |                  | - | 0.0%   | -                | 0.0%   | -                | 0.0%   | -               | 0.0%   | -              | 0.0%   | -   | -               | -                  | -                |                     | 0.0%            |
| Condominium         |        |                  | - | 0.0%   | -                | 0.0%   | -                | 0.0%   | -               | 0.0%   | -              | 0.0%   | -   | -               | -                  | -                | -                   | 0.0%            |
|                     | YTD:   |                  | - | 0.0%   | -                | 0.0%   | -                | 0.0%   | -               | 0.0%   | -              | 0.0%   | -   | -               | -                  | -                |                     | 0.0%            |
| Existing Home       |        |                  |   |        |                  |        |                  |        |                 |        |                |        |     |                 |                    |                  |                     |                 |
| Residential (SF/CON | ID/TH) |                  | 1 | 0.0%   | \$150,000        | 30.4%  | \$150,000        | 30.4%  | \$150,000       | 30.4%  | \$124          | 31.3%  | 16  | 1               | 7                  | -                | 9.3                 | 75.0%           |
|                     | YTD:   | 3                | 3 | -25.0% | \$436,325        | -72.8% | \$145,442        | -63.8% | \$150,000       | -46.4% | \$104          | -49.8% | 10  | 11              | 7                  | 4                |                     | 75.0%           |
| Single Family       |        |                  | 1 | 0.0%   | \$150,000        | 30.4%  | \$150,000        | 30.4%  | \$150,000       | 30.4%  | \$124          | 31.3%  | 16  | 1               | 7                  | -                | 9.3                 | 75.0%           |
|                     | YTD:   | 3                | 3 | -25.0% | \$436,325        | -72.8% | \$145,442        | -63.8% | \$150,000       | -46.4% | \$104          | -49.8% | 10  | 11              | 7                  | 4                |                     | 75.0%           |
| Townhouse           |        |                  | - | 0.0%   | -                | 0.0%   | -                | 0.0%   | -               | 0.0%   | -              | 0.0%   | -   | -               | -                  | -                | -                   | 0.0%            |
|                     | YTD:   |                  | - | 0.0%   | -                | 0.0%   | -                | 0.0%   | -               | 0.0%   | -              | 0.0%   | -   | -               | -                  | -                |                     | 0.0%            |
| Condominium         |        |                  | - | 0.0%   | -                | 0.0%   | -                | 0.0%   | -               | 0.0%   | -              | 0.0%   | -   | -               | -                  | -                | -                   | 0.0%            |
|                     | YTD:   |                  | - | 0.0%   | -                | 0.0%   | -                | 0.0%   | -               | 0.0%   | -              | 0.0%   | -   | -               | -                  | -                |                     | 0.0%            |
| New Construction    |        |                  |   |        |                  |        |                  |        |                 |        |                |        |     |                 |                    |                  |                     |                 |
| Residential (SF/CON | ID/TH) |                  | - | 0.0%   | -                | 0.0%   | -                | 0.0%   | -               | 0.0%   | -              | 0.0%   | -   | 1               | 1                  | -                | 6.0                 | 0.0%            |
|                     | YTD:   |                  | 1 | 100.0% | \$900,000        | 100.0% | \$900,000        | 100.0% | \$900,000       | 100.0% | \$533          | 100.0% | 94  | 1               | 1                  | 1                |                     | 81.8%           |
| Single Family       |        |                  | - | 0.0%   | -                | 0.0%   | -                | 0.0%   | -               | 0.0%   | -              | 0.0%   | -   | 1               | 1                  | -                | 6.0                 | 0.0%            |
|                     | YTD:   |                  | 1 | 100.0% | \$900,000        | 100.0% | \$900,000        | 100.0% | \$900,000       | 100.0% | \$533          | 100.0% | 94  | 1               | 1                  | 1                |                     | 81.8%           |
| Townhouse           |        |                  | - | 0.0%   | -                | 0.0%   | -                | 0.0%   | -               | 0.0%   | -              | 0.0%   | -   | -               | -                  | -                | -                   | 0.0%            |
|                     | YTD:   |                  | - | 0.0%   | -                | 0.0%   | -                | 0.0%   | -               | 0.0%   | -              | 0.0%   | -   | -               | -                  | -                |                     | 0.0%            |
| Condominium         |        |                  | - | 0.0%   | -                | 0.0%   | -                | 0.0%   | -               | 0.0%   | -              | 0.0%   | -   | -               | -                  | -                | -                   | 0.0%            |
|                     | YTD:   |                  | - | 0.0%   | -                | 0.0%   | -                | 0.0%   | -               | 0.0%   | -              | 0.0%   | -   | -               | -                  | -                |                     | 0.0%            |

\* US Census Zip Code Tabulation Area

\* US Census Zip Code Tabulation Area

Up 11% or more