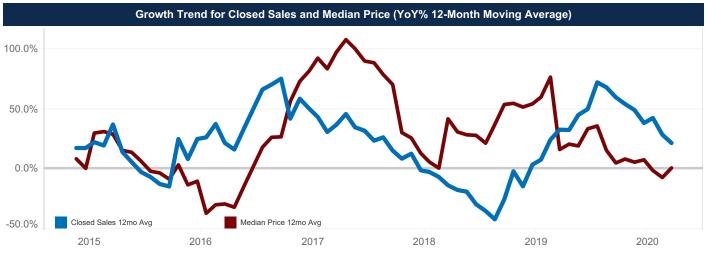

**Current Month** 

Year to Date

© 2020 Texas Realtors®. All rights reserved.

Market Name Kimble County Property Type Residential (SF/COND/TH) Month (Current Report Year) May