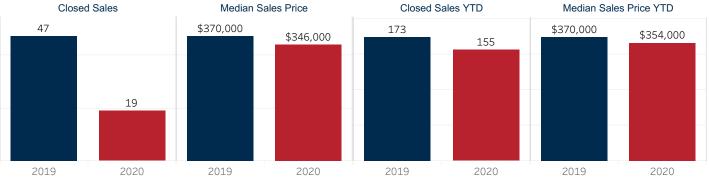

# May 2020 Market Snapshot Gillespie County

|                              |           | Year to Date |                |           |           |                |
|------------------------------|-----------|--------------|----------------|-----------|-----------|----------------|
|                              | 2019      | 2020         | % Change       | 2019      | 2020      | % Change       |
| Closed Sales                 | 47        | 19           | ▼ -59.6%       | 173       | 155       | ▼-10.4%        |
| Median Sales Price           | \$370,000 | \$346,000    | ▼ -6.5%        | \$370,000 | \$354,000 | ▼-4.3%         |
| Average Sales Price          | \$498,193 | \$461,897    | ▼ -7.3%        | \$438,164 | \$452,910 | ▲ 3.4%         |
| Ratio to Original List Price | 93.0%     | 92.9%        | ▼ -0.1%        | 92.7%     | 93.3%     | ▲ 0.7%         |
| Days On Market               | 114       | 97           | ▼ -14.9%       | 139       | 129       | ▼-7.2%         |
| New Listings                 | 62        | 49           | ▼ -21.0%       | 267       | 270       | 1.1%           |
| Under Contract               | 52        | 40           | ▼ -23.1%       | 41        | 40        | ▼-2.4%         |
| Active Listing Count         | 211       | 232          | <b>▲</b> 10.0% | 207       | 214       | ▲ 3.4%         |
| Months Inventory             | 6.1       | 6.9          | ▲ 14.3%        | 6.1       | 6.9       | <b>▲</b> 14.3% |