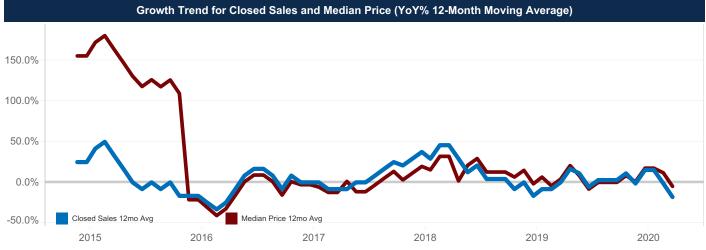

Current Month

Growth Trend for Closed Sales and Median Price (YoY% 12-Month Moving Average)

© 2020 Texas Realtors®. All rights reserved.

TEXAS REALTORS Market Name Blanco County Property Type Residential (SF/COND/TH) Month (Current Report Year) May