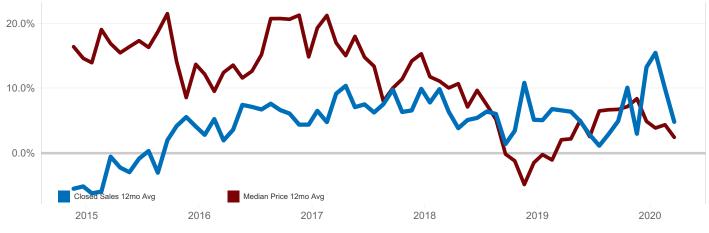

o Original List Price | 93.0%     | 92.9%        | ▼ -0.1%        | 92.7%     | 93.3%     | ▲ 0.7%         |
| Days On Market               | 114       | 97           | ▼ -14.9%       | 139       | 129       | ▼-7.2%         |
| New Listings                 | 62        | 49           | ▼ -21.0%       | 267       | 270       | 1.1%           |
| Under Contract               | 52        | 40           | ▼ -23.1%       | 41        | 40        | ▼-2.4%         |
| Active Listing Count         | 211       | 232          | <b>▲</b> 10.0% | 207       | 214       | ▲ 3.4%         |
| Months Inventory             | 6.1       | 6.9          | ▲ 14.3%        | 6.1       | 6.9       | <b>▲</b> 14.3% |

Current Month







Growth Trend for Closed Sales and Median Price (YoY% 12-Month Moving Average)



© 2020 Texas Realtors®. All rights reserved.

TEXAS REALTORS Market Name Blanco County Property Type Residential (SF/COND/TH) Month (Current Report Year) May

#### May 2020 Market Snapshot **Blanco County**



|                              | Year to Date |           |          |           |           |              |  |
|------------------------------|--------------|-----------|----------|-----------|-----------|--------------|--|
|                              | 2019         | 2020      | % Change | 2019      | 2020      | % Change     |  |
| Closed Sales                 | 11           | 6         | ▼ -45.5% | 64        | 66        | ▲ 3.1%       |  |
| Median Sales Price           | \$307,000    | \$254,500 | ▼ -17.1% | \$326,450 | \$287,750 | ▼-11.9%      |  |
| Average Sales Price