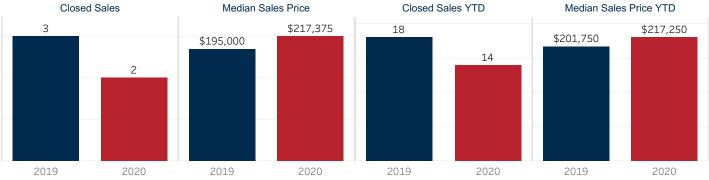

# May 2020 Market Snapshot Mason County

|                              |           |           |          | Year to Date |           |          |  |
|------------------------------|-----------|-----------|----------|--------------|-----------|----------|--|
|                              | 2019      | 2020      | % Change | 2019         | 2020      | % Change |  |
| Closed Sales                 | 3         | 2         | ▼ -33.3% | 18           | 14        | ▼-22.2%  |  |
| Median Sales Price           | \$195,000 | \$217,375 | ▲ 11.5%  | \$201,750    | \$217,250 | ▲ 7.7%   |  |
| Average Sales Price          | \$233,167 | \$217,375 | ▼ -6.8%  | \$239,350    | \$210,796 | ▼-11.9%  |  |
| Ratio to Original List Price | 90.6%     | 97.1%     | ▲ 7.1%   | 91.3%        | 96.2%     | ▲ 5.4%   |  |
| Days On Market               | 171       | 116       | ▼ -32.2% | 121          | 112       | ▼-7.4%   |  |
| New Listings                 | 5         | 5         | ▲ 0.0%   | 20           | 19        | ▼-5.0%   |  |
| Under Contract               | 6         | 3         | ▼ -50.0% | 4            | 3         | ▼-25.0%  |  |
| Active Listing Count         | 12        | 16        | ▲ 33.3%  | 12           | 12        | ▲ 0.0%   |  |
| Months Inventory             | 4.0       | 5.2       | ▲ 29.7%  | 4.0          | 5.2       | ▲ 29.7%  |  |