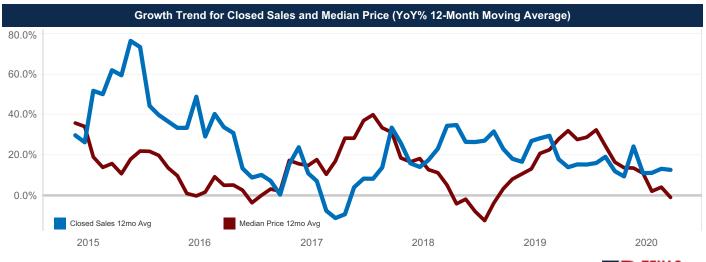

Current Month

Growth Trend for Closed Sales and Median Price (YoY% 12-Month Moving Average)

© 2020 Texas Realtors®. All rights reserved.

TEXAS REALTORS Market Name Blanco County Property Type Residential (SF/COND/TH) Month (Current Report Year) May