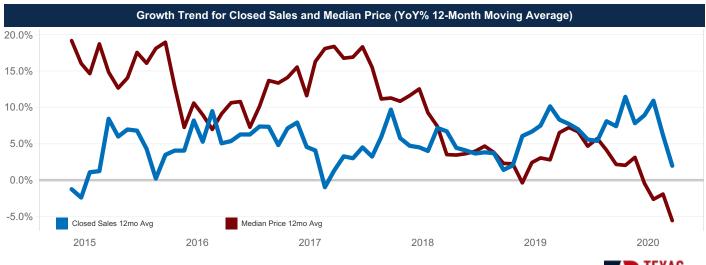

Current Month

Growth Trend for Closed Sales and Median Price (YoY% 12-Month Moving Average)

© 2020 Texas Realtors®. All rights reserved.

TEXAS REALTORS Market Name Blanco County Property Type Residential (SF/COND/TH) Month (Current Report Year) May