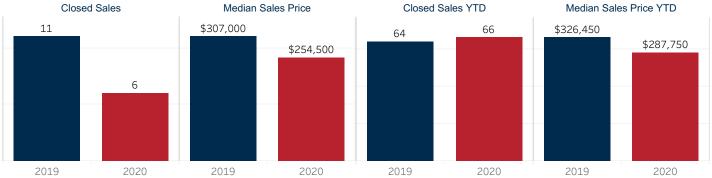

#### May 2020 Market Snapshot **Blanco County**

|                              | Year to Date |           |          |           |           |              |  |
|------------------------------|--------------|-----------|----------|-----------|-----------|--------------|--|
|                              | 2019         | 2020      | % Change | 2019      | 2020      | % Change     |  |
| Closed Sales                 | 11           | 6         | ▼ -45.5% | 64        | 66        | ▲ 3.1%       |  |
| Median Sales Price           | \$307,000    | \$254,500 | ▼ -17.1% | \$326,450 | \$287,750 | ▼-11.9%      |  |
| Average Sales Price          | \$379,011    | \$294,008 | ▼ -22.4% | \$373,043 | \$293,752 | ▼-21.3%      |  |
| Ratio to Original List Price | 103.8%       | 97.6%     | ▼ -5.9%  | 91.1%     | 92.5%     | <b>1</b> .6% |  |
| Days On Market               | 147          | 57        | ▼ -61.2% | 117       | 147       | ▲ 25.6%      |  |
| New Listings                 | 26           | 28        | ▲ 7.7%   | 124       | 103       | ▼-16.9%      |  |
| Under Contract               | 24           | 24        | ▲ 0.0%   | 17        | 22        | ▲ 29.4%      |  |
| Active Listing Count         | 92           | 79        | ▼ -14.1% | 86        | 74        | ▼-14.0%      |  |
| Months Inventory             | 7.2          | 6.0       | ▼ -16.3% | 7.2       | 6.0       | ▼-16.3%      |  |