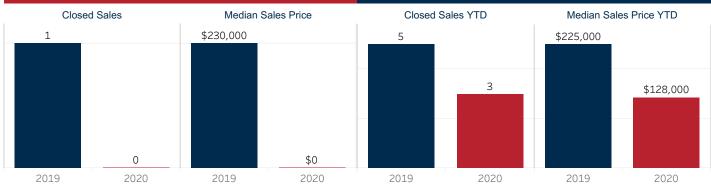

# May 2020 Market Snapshot **Kimble County**

|                              |           |      | Year to Date |           |           |          |
|------------------------------|-----------|------|--------------|-----------|-----------|----------|
|                              | 2019      | 2020 | % Change     | 2019      | 2020      | % Change |
| Closed Sales                 | 1         | 0    | ▼ -100.0%    | 5         | 3         | ▼-40.0%  |
| Median Sales Price           | \$230,000 | \$0  | ▼ -100.0%    | \$225,000 | \$128,000 | ▼-43.1%  |
| Average Sales Price          | \$230,000 | \$0  | ▼ -100.0%    | \$172,358 | \$127,167 | ▼-26.2%  |
| Ratio to Original List Price | 0.0%      | 0.0% | ▲ 0.0%       | 91.0%     | 77.4%     | ▼-15.0%  |
| Days On Market               | 12        | 0    | ▼ -100.0%    | 125       | 233       | ▲ 86.4%  |
| New Listings                 | 1         | 2    | ▲ 100.0%     | 8         | 6         | ▼-25.0%  |
| Under Contract               | 0         | 1    | ▲ 100.0%     | 2         | 2         | ▲ 0.0%   |
| Active Listing Count         | 13        | 5    | ▼ -61.5%     | 13        | 4         | ▼-69.2%  |
| Months Inventory             | 17.3      | 10.0 | ▼ -42.3%     | 17.3      | 10.0      | ▼-42.3%  |