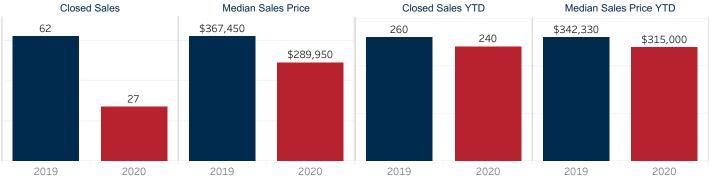

# May 2020 Market Snapshot Central Hill Country

|                              |           |           |          | Year to Date |           |               |  |
|------------------------------|-----------|-----------|----------|--------------|-----------|---------------|--|
|                              | 2019      | 2020      | % Change | 2019         | 2020      | % Change      |  |
| Closed Sales                 | 62        | 27        | ▼ -56.5% | 260          | 240       | ▼-7.7%        |  |
| Median Sales Price           | \$367,450 | \$289,950 | ▼ -21.1% | \$342,330    | \$315,000 | ▼-8.0%        |  |
| Average Sales Price          | \$459,898 | \$404,344 | ▼ -12.1% | \$403,259    | \$390,162 | ▼-3.3%        |  |
| Ratio to Original List Price | 94.8%     | 94.4%     | ▼ -0.4%  | 92.1%        | 93.1%     | <b>1</b> .0%  |  |
| Days On Market               | 121       | 89        | ▼ -26.5% | 132          | 134       | <b>▲</b> 1.5% |  |
| New Listings                 | 94        | 84        | ▼ -10.6% | 419          | 398       | ▼-5.0%        |  |
| Under Contract               | 82        | 68        | ▼ -17.1% | 63           | 67        | ▲ 6.4%        |  |
| Active Listing Count         | 328       | 332       | ▲ 1.2%   | 319          | 305       | ▼-4.4%        |  |
| Months Inventory             | 6.4       | 6.6       | ▲ 3.2%   | 6.4          | 6.6       | ▲ 3.2%        |  |