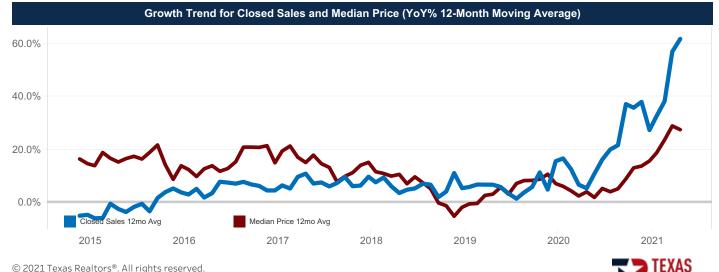

#### June 2021 Market Snapshot **Gillespie County**

TORS

|                              |           |           |                | Year to Date |           |              |  |
|------------------------------|-----------|-----------|----------------|--------------|-----------|--------------|--|
|                              | 2020      | 2021      | % Change       | 2020         | 2021      | % Change     |  |
| Closed Sales                 | 35        | 48        | ▲ 37.1%        | 191          | 268       | ▲ 40.3%      |  |
| Median Sales Price           | \$443,000 | \$479,750 | ▲ 8.3%         | \$366,000    | \$497,000 | ▲ 35.8%      |  |
| Average Sales Price          | \$560,386 | \$699,531 | ▲ 24.8%        | \$470,827    | \$647,092 | ▲ 37.4%      |  |
| Ratio to Original List Price | 92.5%     | 100.5%    | ▲ 8.7%         | 93.3%        | 97.7%     | <b>4</b> .7% |  |
| Days On Market               | 112       | 88        | ▼ -21.4%       | 125          | 102       | ▼-18.4%      |  |
| New Listings                 | 64        | 72        | <b>▲</b> 12.5% | 337          | 312       | ▼-7.4%       |  |
| Under Contract               | 70        | 82        | ▲ 17.1%        | 46           | 76        | ▲ 65.2%      |  |
| Active Listings              | 220       | 87        | ▼ -60.5%       | 219          | 80        | ▼-63.5%      |  |
| Months Inventory             | 6.6       | 1.7       | ▼ -74.1%       | 6.6          | 1.7       | ▼-74.1%      |  |