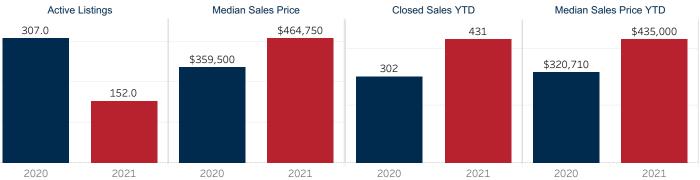

#### June 2021 Market Snapshot **Central Hill Country**

|                              |           |           |          | Year to Date |           |          |  |
|------------------------------|-----------|-----------|----------|--------------|-----------|----------|--|
|                              | 2020      | 2021      | % Change | 2020         | 2021      | % Change |  |
| Closed Sales                 | 66        | 73        | ▲ 10.6%  | 302          | 431       | ▲ 42.7%  |  |
| Median Sales Price           | \$359,500 | \$464,750 | ▲ 29.3%  | \$320,710    | \$435,000 | ▲ 35.6%  |  |
| Average Sales Price          | \$446,291 | \$666,603 | ▲ 49.4%  | \$403,478    | \$569,492 | ▲ 41.2%  |  |
| Ratio to Original List Price | 92.8%     | 99.5%     | ▲ 7.2%   | 93.2%        | 97.7%     | ▲ 4.9%   |  |
| Days On Market               | 104       | 80        | ▼ -23.1% | 127          | 90        | ▼-29.1%  |  |
| New Listings                 | 93        | 114       | ▲ 22.6%  | 497          | 531       | ▲ 6.8%   |  |
| Under Contract               | 103       | 142       | ▲ 37.9%  | 73           | 132       | ▲ 80.8%  |  |
| Active Listings              | 307       | 152       | ▼ -50.5% | 311          | 140       | ▼-55.0%  |  |
| Months Inventory             | 6.1       | 2.0       | ▼ -67.7% | 6.1          | 2.0       | ▼-67.7%  |  |