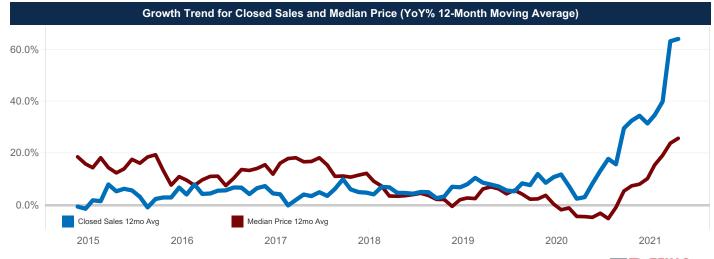

#### June 2021 Market Snapshot **Central Hill Country**

|                              |           |           |          | Year to Date |           |          |  |
|------------------------------|-----------|-----------|----------|--------------|-----------|----------|--|
|                              | 2020      | 2021      | % Change | 2020         | 2021      | % Change |  |
| Closed Sales                 | 66        | 73        | ▲ 10.6%  | 302          | 431       | ▲ 42.7%  |  |
| Median Sales Price           | \$359,500 | \$464,750 | ▲ 29.3%  | \$320,710    | \$435,000 | ▲ 35.6%  |  |
| Average Sales Price          | \$446,291 | \$666,603 | ▲ 49.4%  | \$403,478    | \$569,492 | ▲ 41.2%  |  |
| Ratio to Original List Price | 92.8%     | 99.5%     | ▲ 7.2%   | 93.2%        | 97.7%     | ▲ 4.9%   |  |
| Days On Market               | 104       | 80        | ▼ -23.1% | 127          | 90        | ▼-29.1%  |  |
| New Listings                 | 93        | 114       | ▲ 22.6%  | 497          | 531       | ▲ 6.8%   |  |
| Under Contract               | 103       | 142       | ▲ 37.9%  | 73           | 132       | ▲ 80.8%  |  |
| Active Listings              | 307       | 152       | ▼ -50.5% | 311          | 140       | ▼-55.0%  |  |
| Months Inventory             | 6.1       | 2.0       | ▼ -67.7% | 6.1          | 2.0       | ▼-67.7%  |  |