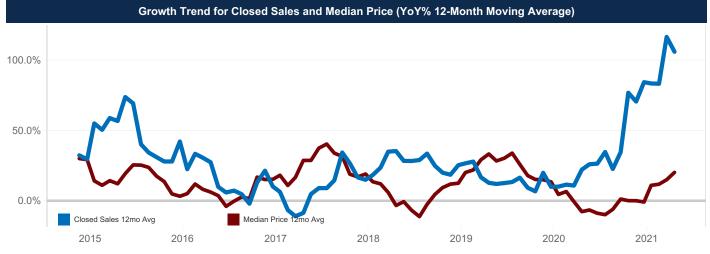

# June 2021 Market Snapshot Blanco County

|                              |           |           |          | Year to Date |           |                 |  |
|------------------------------|-----------|-----------|----------|--------------|-----------|-----------------|--|
|                              | 2020      | 2021      | % Change | 2020         | 2021      | % Change        |  |
| Closed Sales                 | 27        | 22        | ▼ -18.5% | 92           | 138       | ▲ 50.0%         |  |
| Median Sales Price           | \$298,000 | \$378,950 | ▲ 27.2%  | \$289,908    | \$354,000 | ▲ 22.1%         |  |
| Average Sales Price          | \$348,657 | \$619,345 | ▲ 77.6%  | \$310,558    | \$458,998 | ▲ 47.8%         |  |
| Ratio to Original List Price | 92.9%     | 98.5%     | ▲ 6.1%   | 92.9%        | 98.0%     | ▲ 5.4%          |  |
| Days On Market               | 106       | 64        | ▼ -39.6% | 132          | 70        | ▼-47.0%         |  |
| New Listings                 | 23        | 37        | ▲ 60.9%  | 128          | 191       | ▲ 49.2%         |  |
| Under Contract               | 28        | 54        | ▲ 92.9%  | 23           | 51        | <b>▲</b> 121.7% |  |
| Active Listings              | 67        | 54        | ▼ -19.4% | 74           | 47        | ▼-36.5%         |  |
| Months Inventory             | 4.7       | 2.5       | ▼ -47.6% | 4.7          | 2.5       | ▼-47.6%         |  |

Current Month

Year to Date

© 2021 Texas Realtors<sup>®</sup>. All rights reserved.

Property Type Residential (SF/COND/TH) Month (Current Report Year) June