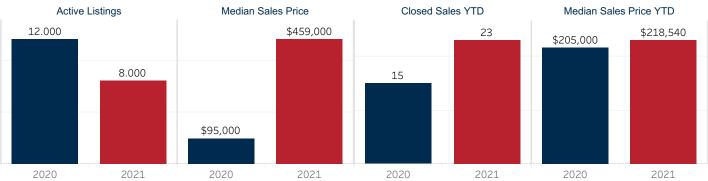

### June 2021 Market Snapshot **Mason County**

|                              |           |           |               | Year to Date |           |               |  |
|------------------------------|-----------|-----------|---------------|--------------|-----------|---------------|--|
|                              | 2020      | 2021      | % Change      | 2020         | 2021      | % Change      |  |
| Closed Sales                 | 3         | 2         | ▼ -33.3%      | 15           | 23        | ▲ 53.3%       |  |
| Median Sales Price           | \$95,000  | \$459,000 | ▲ 383.2%      | \$205,000    | \$218,540 | ▲ 6.6%        |  |
| Average Sales Price          | \$128,833 | \$459,000 | ▲ 256.3%      | \$195,193    | \$336,204 | ▲ 72.2%       |  |
| Ratio to Original List Price | 93.1%     | 97.1%     | <b>▲</b> 4.3% | 95.3%        | 96.8%     | <b>▲</b> 1.6% |  |
| Days On Market               | 35        | 56        | ▲ 60.0%       | 100          | 62        | ▼-38.0%       |  |
| New Listings                 | 3         | 2         | ▼ -33.3%      | 22           | 23        | ▲ 4.6%        |  |
| Under Contract               | 4         | 4         | ▲ 0.0%        | 3            | 3         | ▲ 0.0%        |  |
| Active Listings              | 12        | 8         | ▼ -33.3%      | 13           | 9         | ▼-30.8%       |  |
| Months Inventory             | 4.6       | 2.0       | ▼ -56.0%      | 4.6          | 2.0       | ▼-56.0%       |  |

**Current Month** 

Year to Date

© 2021 Texas Realtors®. All rights reserved.

Market Name Kimble County Property Type Residential (SF/COND/TH) Month (Current Report Year) June