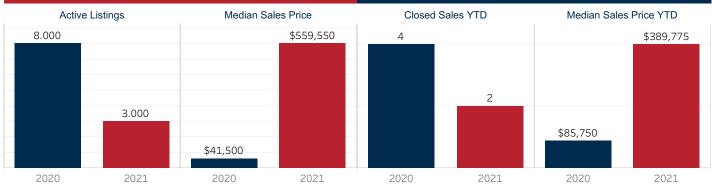

# June 2021 Market Snapshot **Kimble County**

|                              |          |           | Year to Date |           |           |          |
|------------------------------|----------|-----------|--------------|-----------|-----------|----------|
|                              | 2020     | 2021      | % Change     | 2020      | 2021      | % Change |
| Closed Sales                 | 1        | 1         | ▲ 0.0%       | 4         | 2         | ▼-50.0%  |
| Median Sales Price           | \$41,500 | \$559,550 | ▲ 1248.3%    | \$85,750  | \$389,775 | ▲ 354.6% |
| Average Sales Price          | \$41,500 | \$559,550 | ▲ 1248.3%    | \$105,750 | \$389,775 | ▲ 268.6% |
| Ratio to Original List Price | 103.0%   | 81.2%     | ▼ -21.1%     | 83.8%     | 81.2%     | ▼-3.1%   |
| Days On Market               | 18       | 79        | ▲ 338.9%     | 179       | 118       | ▼-34.1%  |
| New Listings                 | 3        | 3         | ▲ 0.0%       | 10        | 5         | ▼-50.0%  |
| Under Contract               | 1        | 2         | ▲ 100.0%     | 2         | 1         | ▼-50.0%  |
| Active Listings              | 8        | 3         | ▼ -62.5%     | 5         | 3         | ▼-40.0%  |
| Months Inventory             | 19.2     | 4.0       | ▼ -79.2%     | 19.2      | 4.0       | ▼-79.2%  |