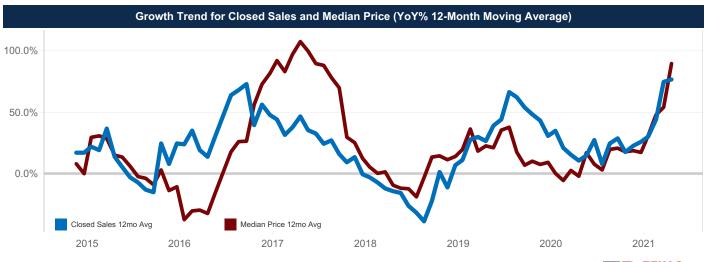

### June 2021 Market Snapshot **Mason County**

|                              |           |           |               | Year to Date |           |               |  |
|------------------------------|-----------|-----------|---------------|--------------|-----------|---------------|--|
|                              | 2020      | 2021      | % Change      | 2020         | 2021      | % Change      |  |
| Closed Sales                 | 3         | 2         | ▼ -33.3%      | 15           | 23        | ▲ 53.3%       |  |
| Median Sales Price           | \$95,000  | \$459,000 | ▲ 383.2%      | \$205,000    | \$218,540 | ▲ 6.6%        |  |
| Average Sales Price          | \$128,833 | \$459,000 | ▲ 256.3%      | \$195,193    | \$336,204 | ▲ 72.2%       |  |
| Ratio to Original List Price | 93.1%     | 97.1%     | <b>▲</b> 4.3% | 95.3%        | 96.8%     | <b>▲</b> 1.6% |  |
| Days On Market               | 35        | 56        | ▲ 60.0%       | 100          | 62        | ▼-38.0%       |  |
| New Listings                 | 3         | 2         | ▼ -33.3%      | 22           | 23        | ▲ 4.6%        |  |
| Under Contract               | 4         | 4         | ▲ 0.0%        | 3            | 3         | ▲ 0.0%        |  |
| Active Listings              | 12        | 8         | ▼ -33.3%      | 13           | 9         | ▼-30.8%       |  |
| Months Inventory             | 4.6       | 2.0       | ▼ -56.0%      | 4.6          | 2.0       | ▼-56.0%       |  |

**Current Month** 

Year to Date

© 2021 Texas Realtors®. All rights reserved.

Market Name Kimble County Property Type Residential (SF/COND/TH) Month (Current Report Year) June