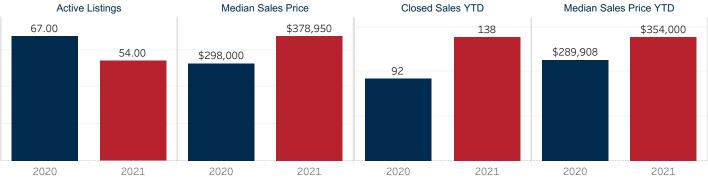

# June 2021 Market Snapshot Blanco County

|                              |           |           |          | Year to Date |           |                 |  |
|------------------------------|-----------|-----------|----------|--------------|-----------|-----------------|--|
|                              | 2020      | 2021      | % Change | 2020         | 2021      | % Change        |  |
| Closed Sales                 | 27        | 22        | ▼ -18.5% | 92           | 138       | ▲ 50.0%         |  |
| Median Sales Price           | \$298,000 | \$378,950 | ▲ 27.2%  | \$289,908    | \$354,000 | ▲ 22.1%         |  |
| Average Sales Price          | \$348,657 | \$619,345 | ▲ 77.6%  | \$310,558    | \$458,998 | ▲ 47.8%         |  |
| Ratio to Original List Price | 92.9%     | 98.5%     | ▲ 6.1%   | 92.9%        | 98.0%     | ▲ 5.4%          |  |
| Days On Market               | 106       | 64        | ▼ -39.6% | 132          | 70        | ▼-47.0%         |  |
| New Listings                 | 23        | 37        | ▲ 60.9%  | 128          | 191       | ▲ 49.2%         |  |
| Under Contract               | 28        | 54        | ▲ 92.9%  | 23           | 51        | <b>▲</b> 121.7% |  |
| Active Listings              | 67        | 54        | ▼ -19.4% | 74           | 47        | ▼-36.5%         |  |
| Months Inventory             | 4.7       | 2.5       | ▼ -47.6% | 4.7          | 2.5       | ▼-47.6%         |  |

Current Month

Year to Date

© 2021 Texas Realtors<sup>®</sup>. All rights reserved.

Property Type Residential (SF/COND/TH) Month (Current Report Year) June