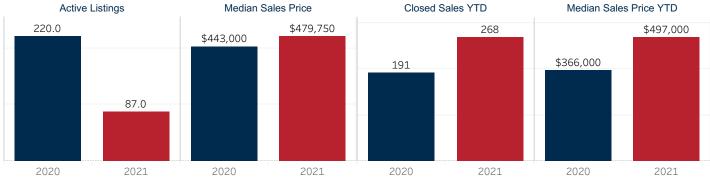

#### June 2021 Market Snapshot **Gillespie County**

TORS

|                              |           |           |                | Year to Date |           |              |  |
|------------------------------|-----------|-----------|----------------|--------------|-----------|--------------|--|
|                              | 2020      | 2021      | % Change       | 2020         | 2021      | % Change     |  |
| Closed Sales                 | 35        | 48        | ▲ 37.1%        | 191          | 268       | ▲ 40.3%      |  |
| Median Sales Price           | \$443,000 | \$479,750 | ▲ 8.3%         | \$366,000    | \$497,000 | ▲ 35.8%      |  |
| Average Sales Price          | \$560,386 | \$699,531 | ▲ 24.8%        | \$470,827    | \$647,092 | ▲ 37.4%      |  |
| Ratio to Original List Price | 92.5%     | 100.5%    | ▲ 8.7%         | 93.3%        | 97.7%     | <b>4</b> .7% |  |
| Days On Market               | 112       | 88        | ▼ -21.4%       | 125          | 102       | ▼-18.4%      |  |
| New Listings                 | 64        | 72        | <b>▲</b> 12.5% | 337          | 312       | ▼-7.4%       |  |
| Under Contract               | 70        | 82        | ▲ 17.1%        | 46           | 76        | ▲ 65.2%      |  |
| Active Listings              | 220       | 87        | ▼ -60.5%       | 219          | 80        | ▼-63.5%      |  |
| Months Inventory             | 6.6       | 1.7       | ▼ -74.1%       | 6.6          | 1.7       | ▼-74.1%      |  |