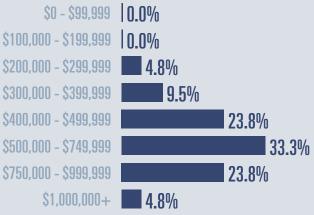

* 

### January 2024

#### **Price Distribution**





# **Blanco County Housing Report**

Median price

\$492,500

**Compared to January 2023** 

**%** 

## January 2024

#### **Price Distribution**

| \$0 - \$99,999        | 0.0%  |       |
|-----------------------|-------|-------|
| \$100,000 - \$199,999 | 0.0%  |       |
| \$200,000 - \$299,999 | 0.0%  |       |
| \$300,000 - \$399,999 | 8.3%  |       |
| \$400,000 - \$499,999 |       | 41.7% |
| \$500,000 - \$749,999 | 25.0% |       |
| \$750,000 - \$999,999 | 8.3%  |       |
| \$1,000,000+          | 16.7% |       |



TEXAS A&M UNIVERSITY Texas Real Estate Research Center

ЛM

## Gillespie County Housing Report



TEXAS A&M UNIVERSITY

Texas Real Estate Research Center

TEXAS REALTORS

### January 2024

#### **Price Distribution**





22 in January 2024

Months of inventory **9**2

Compared to 5.6 in January 2023



# Kimble County Housing Report



January 2024



Texas Real Estate Research Center