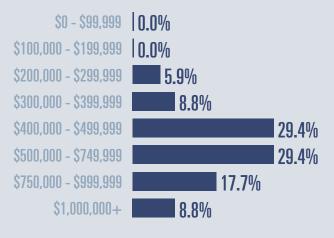

## Central Hill Country Housing Report

Median price

\$515,000

**Compared to January 2023** 

**%** 

### January 2024

#### **Price Distribution**





# **Blanco County Housing Report**

Median price

\$492,500

**Compared to January 2023** 

**%** 

## January 2024

#### **Price Distribution**

| \$0 - \$99,999        | 0.0%  |       |
|-----------------------|-------|-------|
| \$100,000 - \$199,999 | 0.0%  |       |
| \$200,000 - \$299,999 | 0.0%  |       |
| \$300,000 - \$399,999 | 8.3%  |       |
| \$400,000 - \$499,999 |       | 41.7% |
| \$500,000 - \$749,999 | 25.0% |       |
| \$750,000 - \$999,999 | 8.3%  |       |
| \$1,000,000+          | 16.7% |       |



TEXAS A&M UNIVERSITY Texas Real Estate Research Center

ЛM

## Gillespie County Housing Report



TEXAS A&M UNIVERSITY

Texas Real Estate Research Center

TEXAS REALTORS

### January 2024

#### **Price Distribution**





22 in January 2024

Months of inventory **9**2