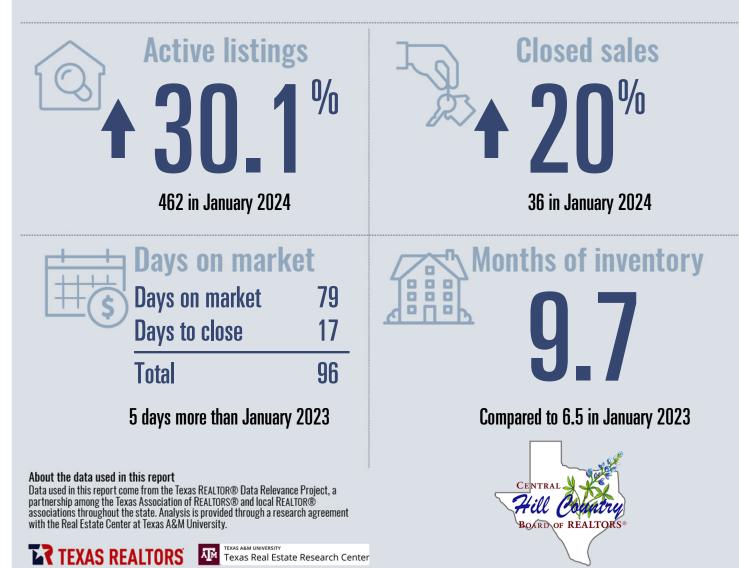

## Central Hill Country Housing Report

Median price

\$515,000

**Compared to January 2023** 

**%** 

### January 2024