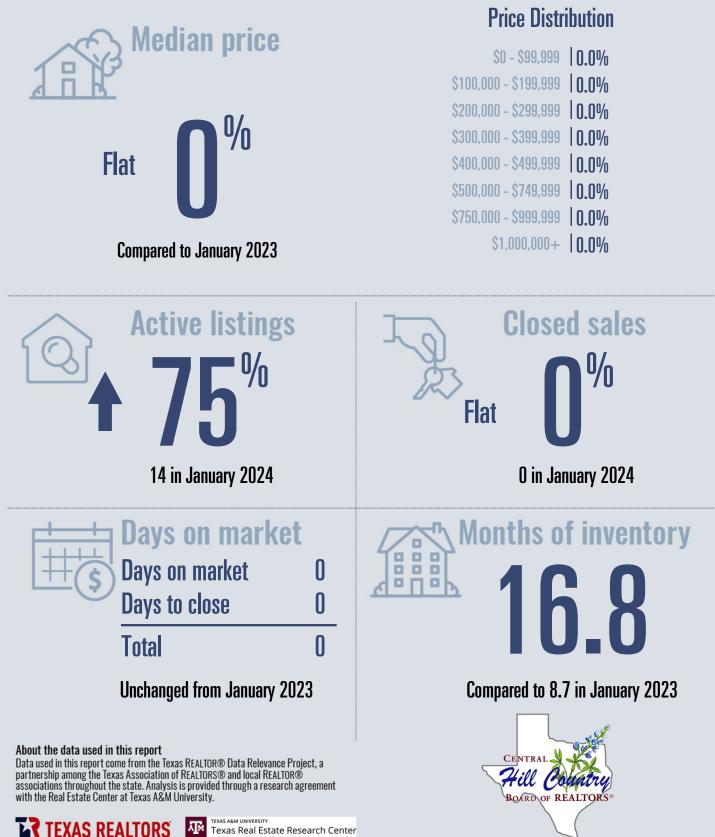

## Central Hill Country Housing Report

Median price

\$515,000

**Compared to January 2023** 

**%** 

### January 2024

#### **Price Distribution**