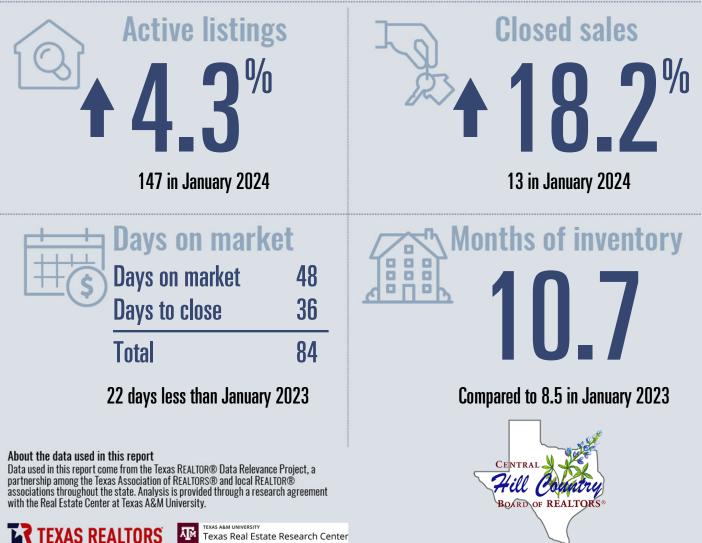

## Gillespie County Housing Report

TEXAS A&M UNIVERSITY

Texas Real Estate Research Center

TEXAS REALTORS

### January 2024

#### **Price Distribution**

22 in January 2024

Months of inventory **9**2

Compared to 5.6 in January 2023