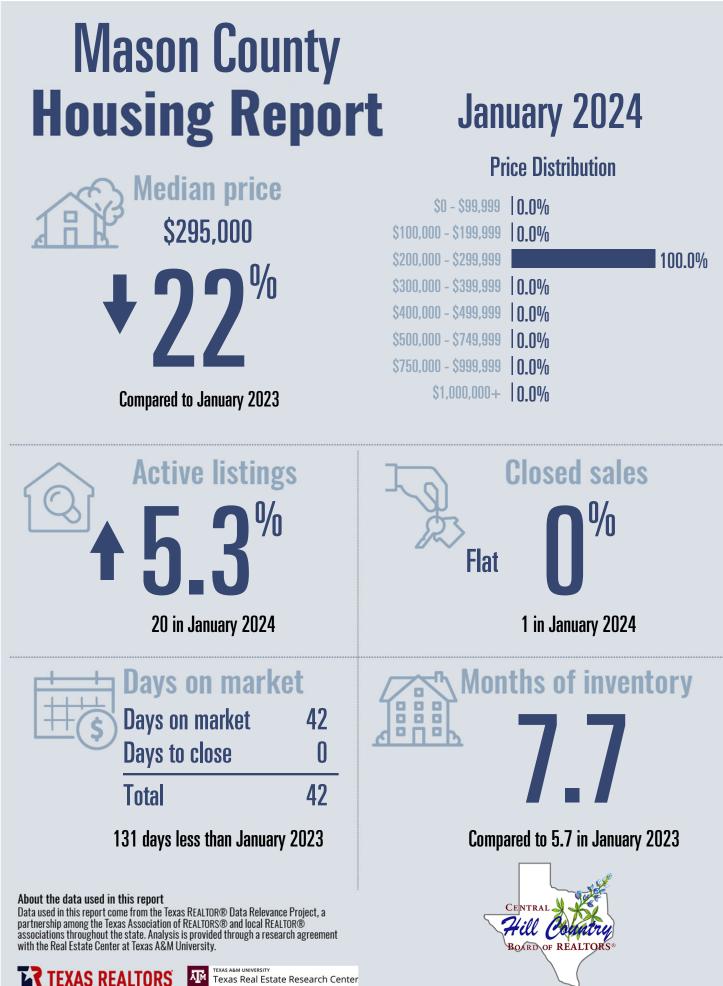

ry 2023** 

**%** 

## January 2024

#### **Price Distribution**

| \$0 - \$99,999        | 0.0%  |       |
|-----------------------|-------|-------|
| \$100,000 - \$199,999 | 0.0%  |       |
| \$200,000 - \$299,999 | 0.0%  |       |
| \$300,000 - \$399,999 | 8.3%  |       |
| \$400,000 - \$499,999 |       | 41.7% |
| \$500,000 - \$749,999 | 25.0% |       |
| \$750,000 - \$999,999 | 8.3%  |       |
| \$1,000,000+          | 16.7% |       |



TEXAS A&M UNIVERSITY Texas Real Estate Research Center

ЛM

## Gillespie County Housing Report



TEXAS A&M UNIVERSITY

Texas Real Estate Research Center

TEXAS REALTORS

### January 2024

#### **Price Distribution**





22 in January 2024

Months of inventory **9**2

Compared to 5.6 in January 2023



# Kimble County Housing Report



January 2024



Texas Real Estate Research Center