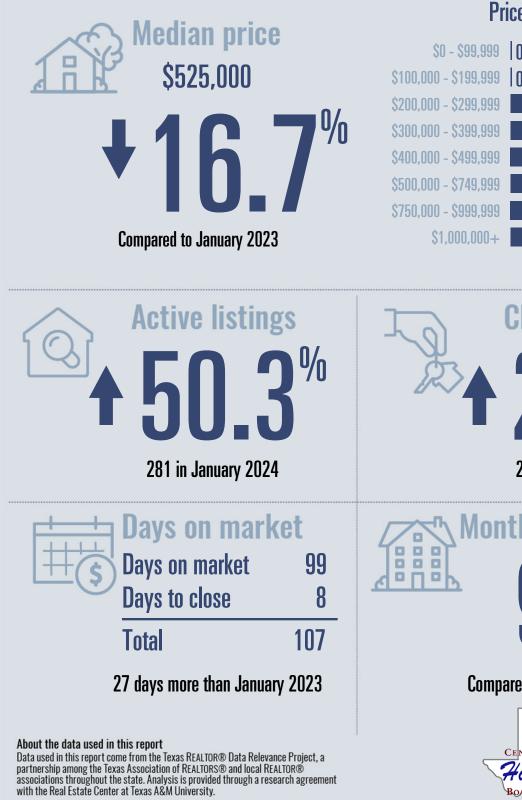

# **Blanco County Housing Report**

Median price

\$492,500

**Compared to January 2023** 

**%** 

## January 2024

#### **Price Distribution**

| \$0 - \$99,999        | 0.0%  |       |
|-----------------------|-------|-------|
| \$100,000 - \$199,999 | 0.0%  |       |
| \$200,000 - \$299,999 | 0.0%  |       |
| \$300,000 - \$399,999 | 8.3%  |       |
| \$400,000 - \$499,999 |       | 41.7% |
| \$500,000 - \$749,999 | 25.0% |       |
| \$750,000 - \$999,999 | 8.3%  |       |
| \$1,000,000+          | 16.7% |       |