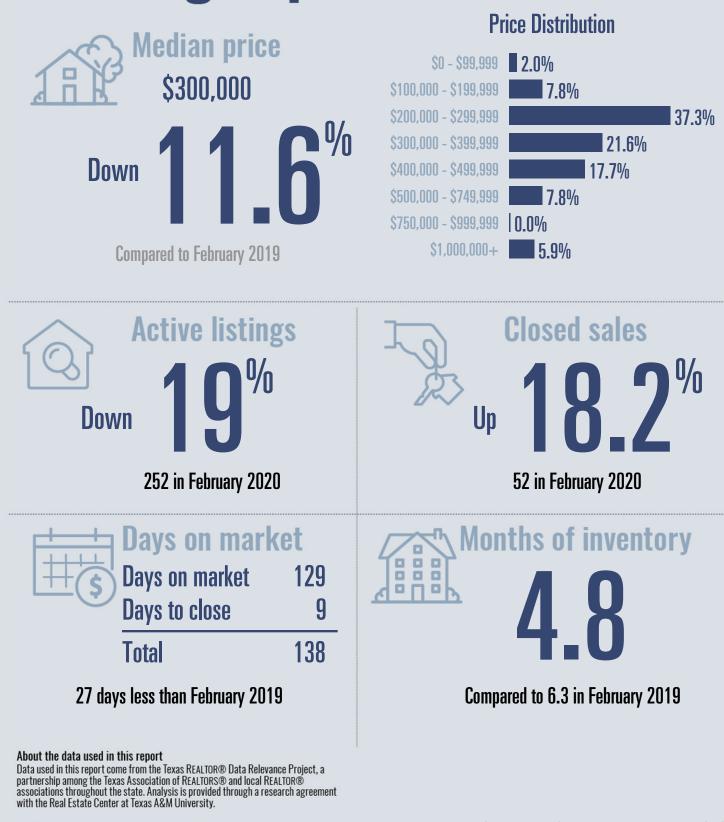

### **Central Hill Country Housing Report**

TEXAS REALTORS



**REAL ESTATE CENTER** 



February 2020

Central Hill Country Board of REALTORS®



TEXAS REALTORS AM REAL ESTATE CENTER

Central Hill Country Board of REALTORS®

# **Blanco County Housing Report**



#### **Price Distribution**





## **Mason County Housing Report**

Median price

\$237,250

**Compared to February 2019** 

Up



#### **Price Distribution**





**REAL ESTATE CENTER** 

# Kimble County Housing Report

Median price

\$85,750

**Compared to February 2019** 

Up

TEXAS REALTORS

**1/0** 

### February 2020

#### **Price Distribution**

| \$0 - \$99,999        | 50.0% |
|-----------------------|-------|
| \$100,000 - \$199,999 | 50.0% |
| \$200,000 - \$299,999 | 0.0%  |
| \$300,000 - \$399,999 | 0.0%  |
| \$400,000 - \$499,999 | 0.0%  |
| \$500,000 - \$749,999 | 0.0%  |
|