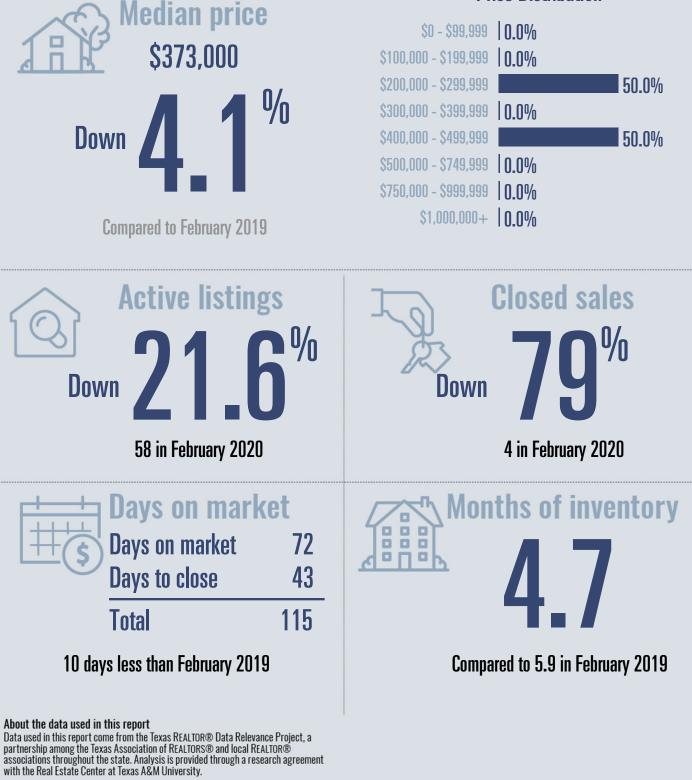

# Kimble County Housing Report

Median price

\$85,750

**Compared to February 2019** 

Up

TEXAS REALTORS

**1/0** 

### February 2020