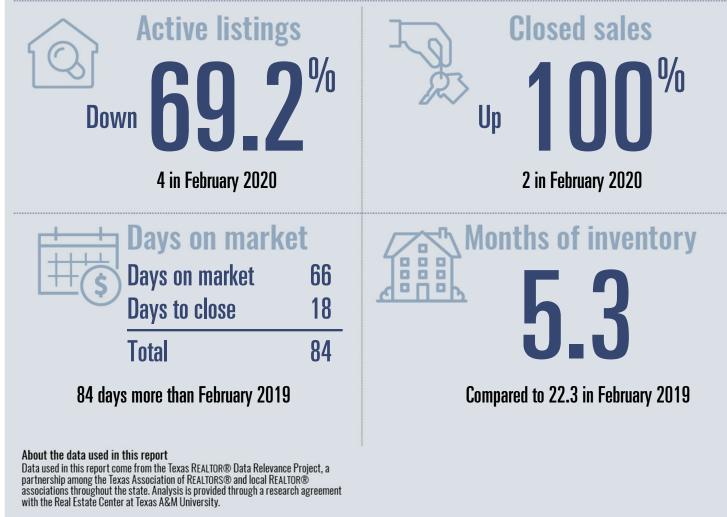

## **Mason County Housing Report**

Median price

\$237,250

**Compared to February 2019** 

Up