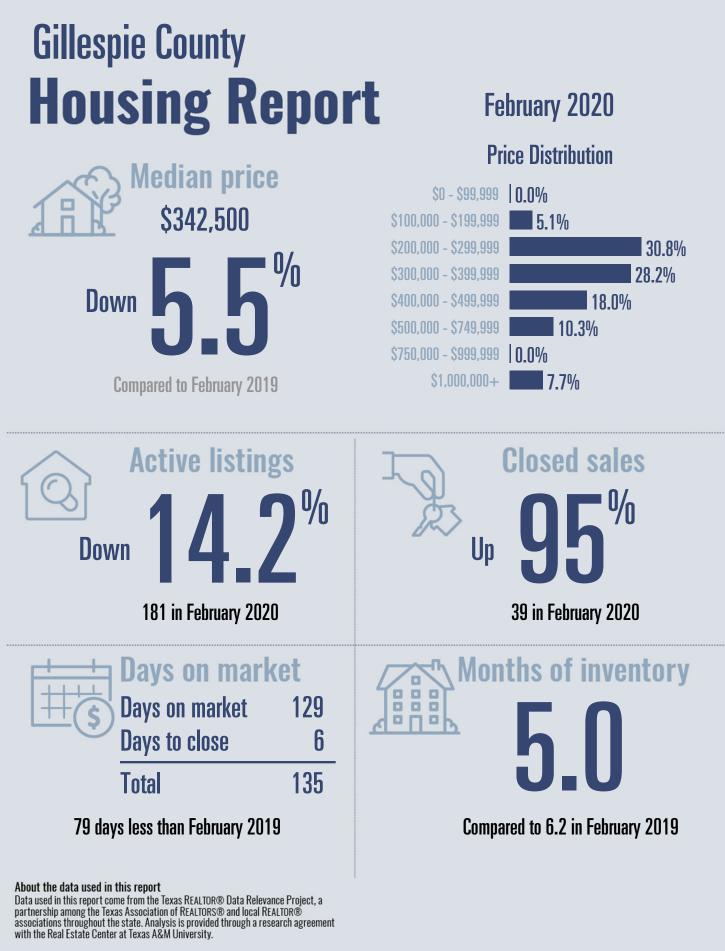

## **Mason County Housing Report**

Median price

\$237,250

**Compared to February 2019** 

Up

#### **Price Distribution**

**REAL ESTATE CENTER** 

### February 2020