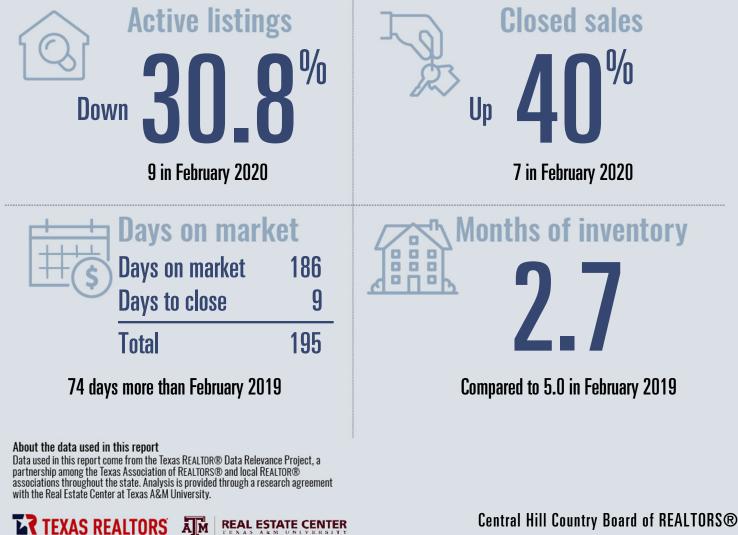

# Kimble County Housing Report

Median price

\$85,750

**Compared to February 2019** 

Up

TEXAS REALTORS

**1/0** 