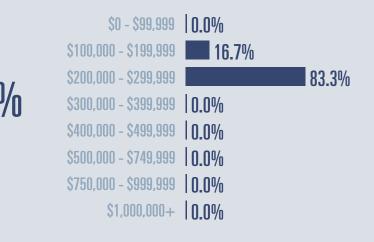

#### **Price Distribution**

| \$0 - \$99,999        | 50.0% |
|-----------------------|-------|
| \$100,000 - \$199,999 | 50.0% |
| \$200,000 - \$299,999 | 0.0%  |
| \$300,000 - \$399,999 | 0.0%  |
| \$400,000 - \$499,999 | 0.0%  |
| \$500,000 - \$749,999 | 0.0%  |
| \$750,000 - \$999,999 | 0.0%  |
| \$1,000,000+          | 0.0%  |
|                       |       |